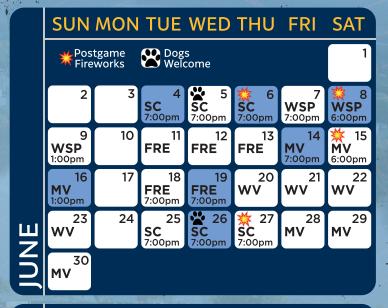

## HALF SEASON PLAN A'



## HALF SEASON PLAN B



## SUN MON TUE WED THU FRI SAT

|    |                    | 1             | FRE <sup>2</sup>   | FRE <sup>3</sup>    | <b>₩</b> 4<br><b>FRE</b><br><sup>7:00pm</sup> | <b>5</b><br><b>5</b><br><b>5</b><br><b>5</b><br><b>5</b><br><b>5</b><br><b>5</b><br><b>5</b><br><b>5</b><br><b>5</b> | 6<br>WV<br>6:00pm         |
|----|--------------------|---------------|--------------------|---------------------|-----------------------------------------------|----------------------------------------------------------------------------------------------------------------------|---------------------------|
| ×- | 7<br>WV<br>1:00pm  | 8             | 9<br>WSP           | 10<br>WSP           | 11<br>WSP                                     | sc <sup>12</sup>