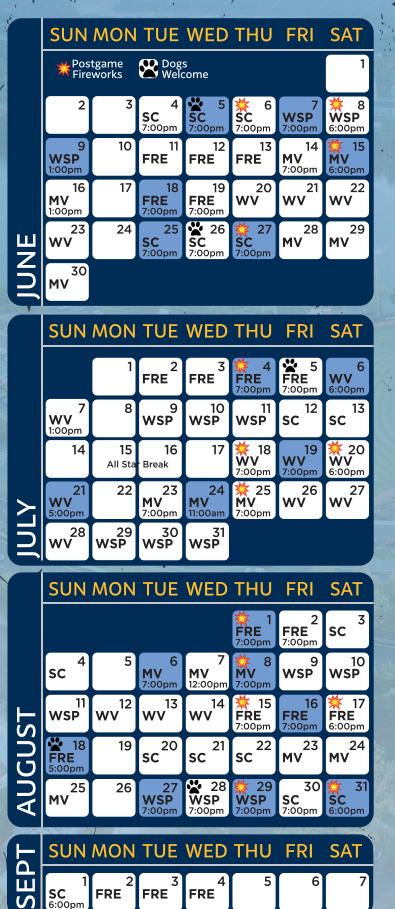

## SUN MON TUE WED THU FRI SAT

|    |                    | 1             | FRE <sup>2</sup>   | FRE <sup>3</sup>    | <b>₩</b> 4<br><b>FRE</b><br><sup>7:00pm</sup> | <b>5</b><br><b>5</b><br><b>5</b><br><b>5</b><br><b>5</b><br><b>5</b><br><b>5</b><br><b>5</b><br><b>5</b><br><b>5</b> | 6<br>WV<br>6:00pm         |
|----|--------------------|---------------|--------------------|---------------------|-----------------------------------------------|----------------------------------------------------------------------------------------------------------------------|---------------------------|
| ×- | 7<br>WV<br>1:00pm  | 8             | 9<br>WSP           | 10<br>WSP           | 11<br>WSP                                     | sc <sup>12</sup>                                                                                                     | sc <sup>13</sup>          |
|    | 14                 | 15<br>All Sta | 16<br>Break        | 17                  | <mark>₩V</mark><br>7:00pm                     | 19<br>WV<br>7:00pm                                                                                                   | <b>20</b><br>₩V<br>6:00pm |
|    | 21<br>WV<br>5:00pm | 22            | 23<br>MV<br>7:00pm | 24<br>MV<br>11:00am | 25 <b>MV</b><br>7:00pm                        | 26<br>WV                                                                                                             | 27<br>wv                  |
|    | 28<br>wv           | 29<br>WSP     | 30<br>WSP          | 31<br>WSP           |                                               |                                                                                                                      |                           |