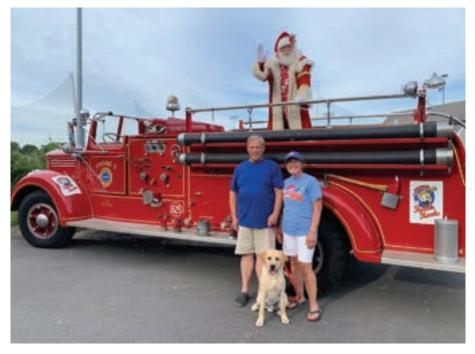

### Visit the Hyannis Harbor Hawks merchandise stand located behind home plate!

Barnstable County Sheriff's Office

Youth Academy

At McKeon Park Friday, July 21

BRING THE FAMILY! Come early to see Santa arriving on an antique firetruck to throw out the first pitch against Harwich

## Outstanding Ozzy Supporter Thank You, Jay Doherty

The Hyannis Athletic Association would like to thank Hyannis firefighter and community member Jay Doherty for all his efforts and support on behalf of the Hyannis Harbor Hawks. From his time as a bat boy to driving Santa around town on an antique fire truck for Christmas in July, Jay's help has been invaluable for our organization. Jay is continuing this tradition of support by forming Team One at the Hyannis Fire Department. They are using Ozzie the Harbor Hawk as their mascot and are planning to feed our 2023 Hawks team at the fire station.