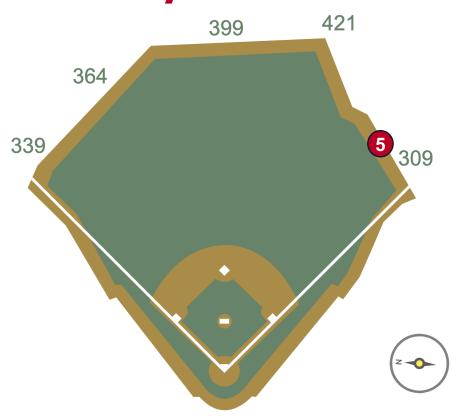

**RULE #8:** The flagpole on top of the right field foul pole will be treated as part of the foul pole

#### **RF Foul Pole:**

20

#### **RF Corner:**

ROFAMERICA

**Oracle Park Ground Rules** 

**RF Extended Fan Safety Netting:** 