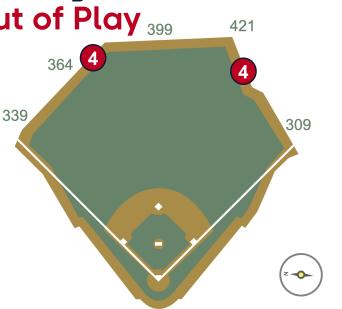

**RULE #4:** Ball striking recessed fan safety railing beyond the leftcenter field wall or beyond the limestone edge of the right-center

#### field wall:

- a) Batted ball in flight: Home Run
- b) Bounding, thrown, or otherwise: Out of Play 399 421

RULE #5: Batted ball on wall that umpire deems unplayable: Out of Play

**RULE #6:** Fair batted ball in flight striking any part (<u>top and facing</u>) of the metal coping on the right field wall: **Home Run** 