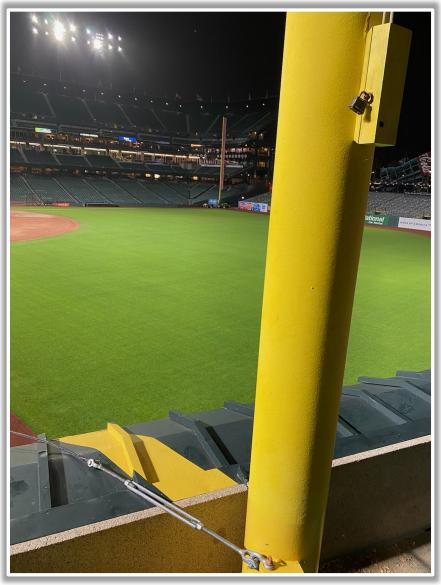

# Oracle Park 2022 Ground Rules Date: August 28, 2022

**RULE #1:** Ball going into the camera well or striking the fan safety netting to the left of the yellow line on the third base side or right of the yellow line on the first base side: **Out of Play** 

#### **LF Foul Pole Photos:**