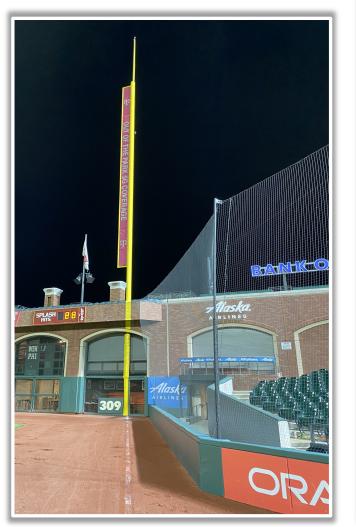

# Oracle Park 2022 Ground Rules Date: August 28, 2022

**RULE #1:** Ball going into the camera well or striking the fan safety netting to the left of the yellow line on the third base side or right of the yellow line on the first base side: **Out of Play** 