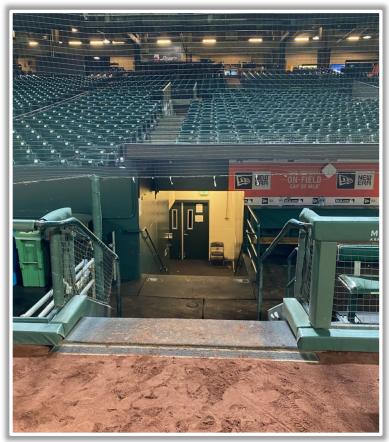

#### **Microphone Behind Home Plate:**





#### **3B Dugout Photos:**







#### **3B iPad Camera Photos:**



**3B Batter Camera** 



3B Pitcher Camera

The netting is live and in play. A ball that goes over the netting and hits the camera is <u>out of</u> <u>play</u>.





#### LF Fan Safety Netting Photos:







#### **LF Foul Pole Photos:**







### LF Wall:







#### Left Centerfield Wall Photos:









#### **Centerfield Wall Photos:**



Batted ball <u>in flight</u> hits to the right of the yellow line and bounds over the lower wall: Home Run





#### **RF Foul Pole:**







20

#### **RF Corner:**









ROFAMERICA

**Oracle Park Ground Rules** 

**RF Extended Fan Safety Netting:** 





#### **IB Dugout Photos:**









#### **IB Dugout Photos (Cont.):**









#### **1B iPad Camera Photos:**





#### **1B Batter Camera**







# Oracle Park 2022 Ground Rules Date: August 28, 2022