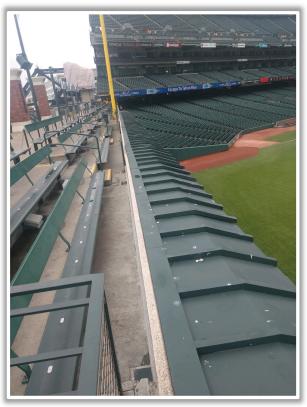

**Out of Play** 





#### **RULE #2:** Ball striking recessed railing in visitor bullpen:

- a) Batted ball in flight: Home Run
- b) Bounding, thrown, or otherwise: **Out of Play**





**RULE #3:** Batted ball *in flight* strikes to the left of vertical line on center field wall: **Home Run** 





**RULE #4:** Ball striking recessed fan safety railing beyond the leftcenter field wall or beyond the limestone edge of the right-center

#### field wall:

- a) Batted ball in flight: Home Run
- b) Bounding, thrown, or otherwise: Out of Play 399 421











RULE #5: Batted ball on wall that umpire deems unplayable: Out of Play









**RULE #6:** Fair batted ball in flight striking any part (<u>top and facing</u>) of the metal coping on the right field wall: **Home Run** 



**MLB** 





**RULE #6 (Cont.):** Fair batted ball in flight striking any part (<u>top and</u> <u>facing</u>) of the metal coping on the right field wall: **Home Run** 





**RULE #7:** Fair batted bounding ball striking to the right of the right field foul line and caroming back onto the playing field: **In Play** 







**RULE #8:** The flagpole on top of the right field foul pole will be treated as part of the foul pole





#### **Backstop Photos:**









#### **Microphone Behind Home Plate:**





#### **3B Dugout Photos:**







#### **3B iPad Camera Photos:**



**3B Batter Camera** 



3B Pitcher Camera

The netting is live and in play. A ball that goes over the netting and hits the camera is <u>out of</u> <u>play</u>.





#### LF Fan Safety Netting Photos:







#### **LF Foul Pole P