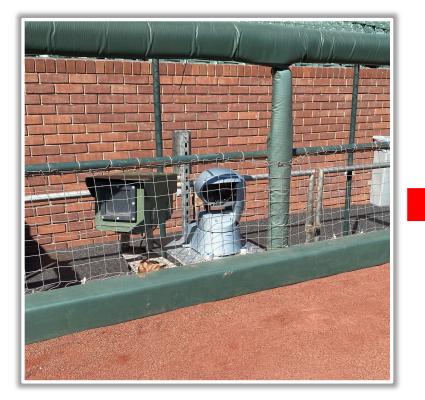

hat umpire deems unplayable: Out of Play









**RULE #6:** Fair batted ball in flight striking any part (<u>top and facing</u>) of the metal coping on the right field wall: **Home Run** 



**MLB** 





**RULE #6 (Cont.):** Fair batted ball in flight striking any part (<u>top and</u> <u>facing</u>) of the metal coping on the right field wall: **Home Run** 





**RULE #7:** Fair batted bounding ball striking to the right of the right field foul line and caroming back onto the playing field: **In Play** 







**RULE #8:** The flagpole on top of the right field foul pole will be treated as part of the foul pole





#### **Backstop Photos:**









#### **Microphone Behind Home Plate:**





#### **3B Dugout Photos:**







#### **3B iPad Camera Photos:**



**3B Batter Camera** 



3B Pitcher Camera

The netting is live and in play. A ball that goes over the netting and hits the camera is <u>out of</u> <u>play</u>.





#### LF Fan Safety Netting Photos:







#### **LF Foul Pole Photos:**







### LF Wall:







#### Left Centerfield Wall Photos:









#### **Centerfield Wall Photos:**



Batted ball <u>in flight</u> hits to the right of the yellow line and bounds over the lower wall: Home Run





#### **RF Foul Pole:**







20

#### **RF Corner:**









ROFAMERICA

**Oracle Park Ground Rules** 

**RF Extended Fan Safety Netting:** 





#### **IB Dugout Photos:**









#### **IB Dugout Photos (Cont.):**









#### **1B iPad Camera Photos:**





#### **1B Batter Camera**







# Oracle Park 2022 Ground Rules Date: August 28, 2022