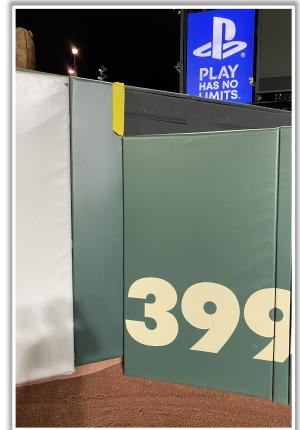

**RULE #4:** Ball striking recessed fan safety railing beyond the leftcenter field wall or beyond the limestone edge of the right-center

#### field wall:

- a) Batted ball in flight: Home Run
- b) Bounding, thrown, or otherwise: Out of Play 399 421

RULE #5: Batted ball on wall that umpire deems unplayable: Out of Play

**RULE #6:** Fair batted ball in flight striking any part (<u>top and facing</u>) of the metal coping on the right field wall: **Home Run** 