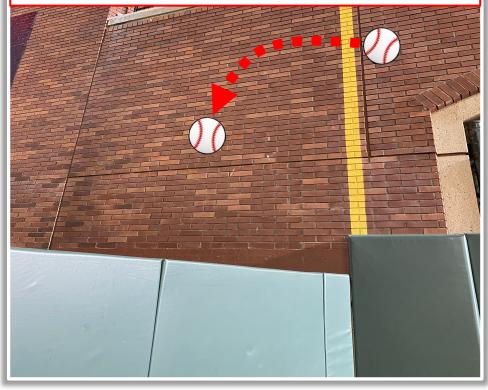

#### **Centerfield Wall Photos:**

Batted ball <u>in flight</u> hits to the right of the yellow line and bounds over the lower wall: Home Run