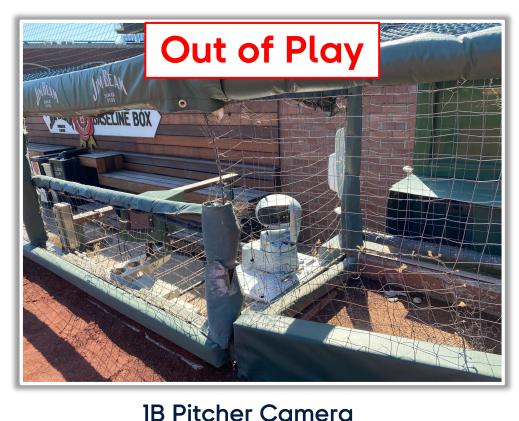

#### **1B Batter Camera**

#### **3B iPad Camera Photos:**

**3B Batter Camera** 

3B Pitcher Camera

The netting is live and in play. A ball that goes over the netting and hits the camera is <u>out of</u> <u>play</u>.