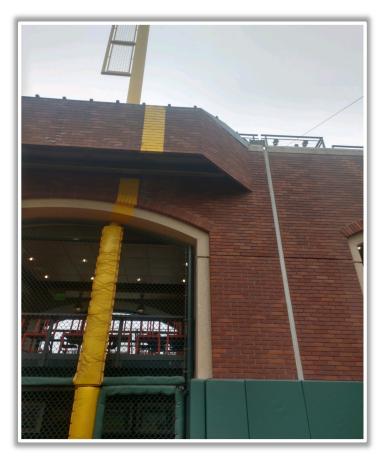

# Oracle Park 2022 Ground Rules Date: August 28, 2022

**RULE #1:** Ball going into the camera well or striking the fan safety netting to the left of the yellow line on the third base side or right of the yellow line on the first base side: **Out of Play** 