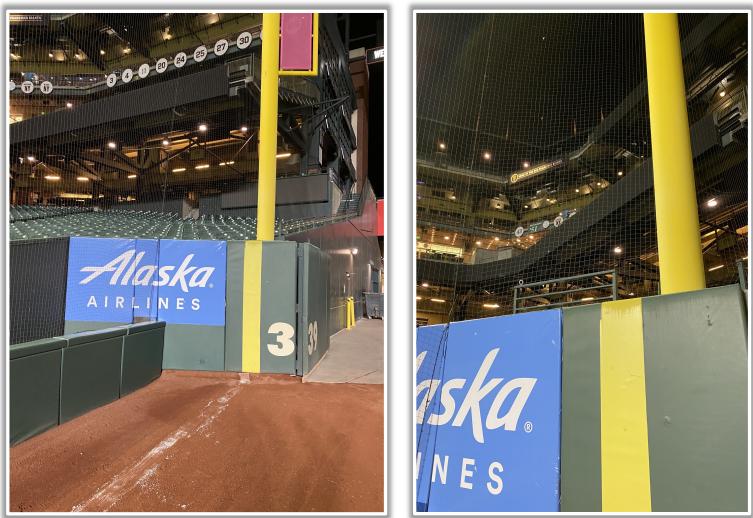

# Oracle Park 2022 Ground Rules Date: August 28, 2022

**RULE #1:** Ball going into the camera well or striking the fan safety netting to the left of the yellow line on the third base side or right of the yellow line on the first base side: **Out of Play** 

#### **3B iPad Camera Photos:**

**3B Batter Camera** 

3B Pitcher Camera

The netting is live and in play. A ball that goes over the netting and hits the camera is <u>out of</u> <u>play</u>.