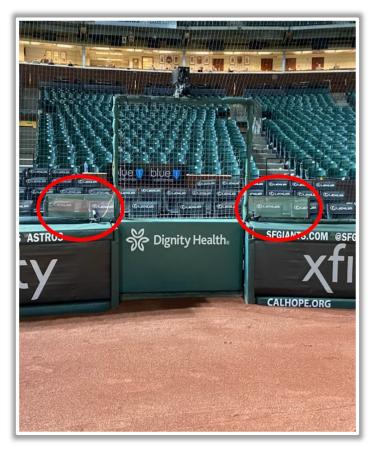

#### **3B iPad Camera Photos:**

**3B Batter Camera** 

3B Pitcher Camera

The netting is live and in play. A ball that goes over the netting and hits the camera is <u>out of</u> <u>play</u>.