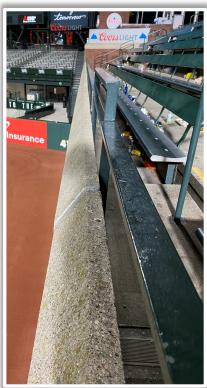

# Oracle Park 2022 Ground Rules Date: August 28, 2022

**RULE #1:** Ball going into the camera well or striking the fan safety netting to the left of the yellow line on the third base side or right of the yellow line on the first base side: **Out of Play** 





#### **RULE #2:** Ball striking recessed railing in visitor bullpen:

- a) Batted ball in flight: Home Run
- b) Bounding, thrown, or otherwise: **Out of Play**





**RULE #3:** Batted ball *in flight* strikes to the left of vertical line on center field wall: **Home Run** 





**RULE #4:** Ball striking recessed fan safety railing beyond the leftcenter field wall or beyond the limestone edge of the right-center

#### field wall:

- a) Batted ball in flight: Home Run
- b) Bounding, thrown, or otherwise: Out of Play 399 421











RULE #5: Batted ball on wall that umpire deems unplayable: Out of Play









**RULE #6:** Fair batted ball in flight striking any part (<u>top and facing</u>) of the metal coping on the right field wall: **Home Run** 



**MLB** 





**RULE #6 (Cont.):** Fair batted ball in flight striking any part (<u>top and</u> <u>facing</u>) of the metal coping on the right field wall: **Home Run** 





**RULE #7:** Fair batted bounding ball striking to the right of the right field foul line and caroming back onto the playing field: **In Play** 







**RULE #8:** The flagpole on top of the right field foul pole will be treated as part of the foul pole





#### **Backstop Photos:**









#### **Microphone Behind Home Plate:**





#### **3B Dugout Photos:**







#### **3B iPad Camera Ph