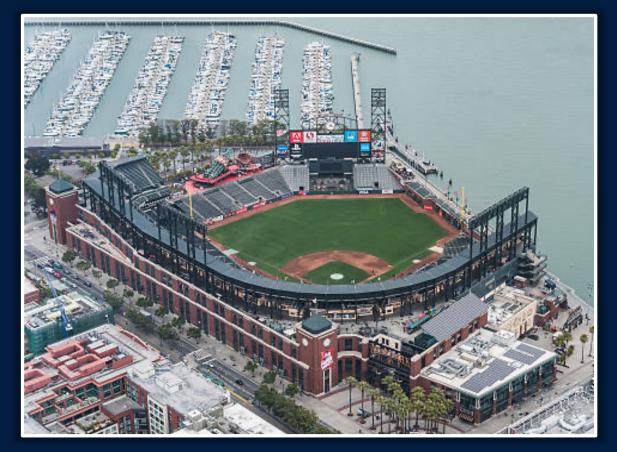

# Oracle Park 2022 Ground Rules Date: August 28, 2022

**RULE #1:** Ball going into the camera well or striking the fan safety netting to the left of the yellow line on the third base side or right of the yellow line on the first base side: **Out of Play** 

#### **3B Dugout Photos:**

#### **3B iPad Camera Photos:**

**3B Batter Camera** 

3B Pitcher Camera

The netting is live and in play. A ball that goes over the netting and hits the camera is <u>out of</u> <u>play</u>.