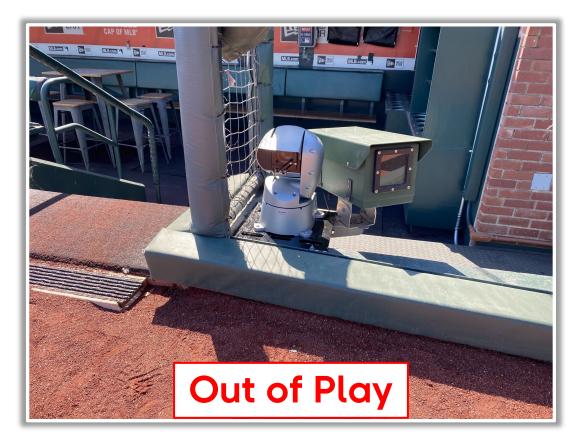

#### **1B Batter Camera**

#### **3B iPad Camera Photos:**

**3B Batter Camera** 

3B Pitcher Camera

The netting is live and in play. A ball that goes over the netting and hits the camera is <u>out of</u> <u>play</u>.