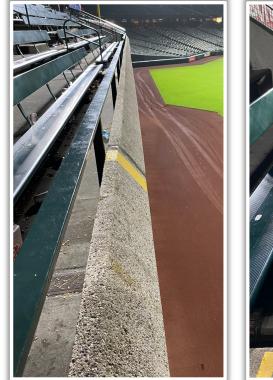

# Oracle Park 2022 Ground Rules Date: August 28, 2022

**RULE #1:** Ball going into the camera well or striking the fan safety netting to the left of the yellow line on the third base side or right of the yellow line on the first base side: **Out of Play** 





#### **RULE #2:** Ball striking recessed railing in visitor bullpen:

- a) Batted ball in flight: Home Run
- b) Bounding, thrown, or otherwise: **Out of Play**





**RULE #3:** Batted ball *in flight* strikes to the left of vertical line on center field wall: **Home Run** 





**RULE #4:** Ball striking recessed fan safety railing beyond the leftcenter field wall or beyond the limestone edge of the right-center

#### field wall:

- a) Batted ball in flight: Home Run
- b) Bounding, thrown, or otherwise: Out of Play 399 421











RULE #5: Batted ball on wall that umpire deems unplayable: Out of Play









**RULE #6:** Fair batted ball in flight striking any part (<u>top and facing</u>) of the metal coping on the right field wall: **Home Run** 



**MLB** 





**RULE #6 (Cont.):** Fair batted ball in flight striking any part (<u>top and</u> <u>facing</u>) of the metal coping on the right field wall: **Home Run** 





**RULE #7:** Fair batted bounding ball striking to the right of the right field foul line and caroming back onto the playing field: **In Play** 







**RULE #8:** The flagpole on top of the right field foul pole will be treated as part of the foul pole





#### **Backstop Photos:**









#### **Microphone Behind Home Plate:**





#### **3B Dugout Photos:**







#### **3B iPad Camer