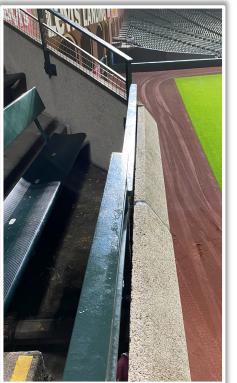

# Oracle Park 2022 Ground Rules Date: August 28, 2022

**RULE #1:** Ball going into the camera well or striking the fan safety netting to the left of the yellow line on the third base side or right of the yellow line on the first base side: **Out of Play** 





#### **RULE #2:** Ball striking recessed railing in visitor bullpen:

- a) Batted ball in flight: Home Run
- b) Bounding, thrown, or otherwise: **Out of Play**





**RULE #3:** Batted ball *in flight* strikes to the left of vertical line on center field wall: **Home Run** 





**RULE #4:** Ball striking recessed fan safety railing beyond the leftcenter field wall or beyond the limestone edge of the right-center

#### field wall:

- a) Batted ball in flight: Home Run
- b) Bounding, thrown, or otherwise: Out of Play 399 421











RULE #5: Batted ball on wall that umpire deems unplayable: Out of Play









**RULE #6:** Fair batted ball in flight striking any part (<u>top and facing</u>) of the metal coping on the right field wall: **Home Run** 



**MLB** 





**RULE #6 (Cont.):** Fair batted ball in flight striking any part (<u>top and</u> <u>facing</u>) of the metal coping on the right field wall: **Home Run** 





**RULE #7:** Fair batted bounding ball striking to the right of the right field foul line and caroming back onto the playing field: **In Play** 







**RULE #8:** The flagpole on top of the right field foul pole will be treated as part of the foul pole





#### **Backstop Photos:**









#### **Microphone Behind Home Plate:**





#### **3B Dugout Photos:**







#### **3B iPad Camera