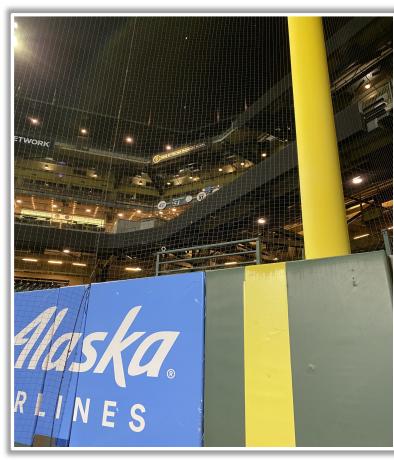

# Oracle Park 2022 Ground Rules Date: August 28, 2022

**RULE #1:** Ball going into the camera well or striking the fan safety netting to the left of the yellow line on the third base side or right of the yellow line on the first base side: **Out of Play** 

#### **3B iPad Camera Photos:**

**3B Batter Camera** 

3B Pitcher Camera

The netting is live and in play. A ball that goes over the netting and hits the camera is <u>out of</u> <u>play</u>.