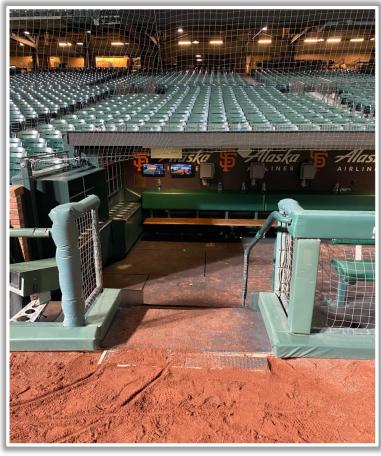

e: Out of Play 399 421











RULE #5: Batted ball on wall that umpire deems unplayable: Out of Play









**RULE #6:** Fair batted ball in flight striking any part (<u>top and facing</u>) of the metal coping on the right field wall: **Home Run** 



**MLB** 





**RULE #6 (Cont.):** Fair batted ball in flight striking any part (<u>top and</u> <u>facing</u>) of the metal coping on the right field wall: **Home Run** 





**RULE #7:** Fair batted bounding ball striking to the right of the right field foul line and caroming back onto the playing field: **In Play** 







**RULE #8:** The flagpole on top of the right field foul pole will be treated as part of the foul pole





#### **Backstop Photos:**









#### **Microphone Behind Home Plate:**





#### **3B Dugout Photos:**







#### **3B iPad Camera Photos:**



**3B Batter Camera** 



3B Pitcher Camera

The netting is live and in play. A ball that goes over the netting and hits the camera is <u>out of</u> <u>play</u>.





#### LF Fan Safety Netting Photos:







#### **LF Foul Pole Photos:**







### LF Wall:







#### Left Centerfield Wall Photos:









#### **Centerfield Wall Photos:**



Batted ball <u>in flight</u> hits to the right of the yellow line and bounds over the lower wall: Home Run





#### **RF Foul Pole:**







20

#### **RF Corner:**









ROFAMERICA

**Oracle Park Ground Rules** 

**RF Extended Fan Safety Netting:** 





#### **IB Dugout Photos:**









#### **IB Dugout Photos (Cont.):**









#### **1B iPad Camera Photos:**





#### **1B Batter Camera**







# O