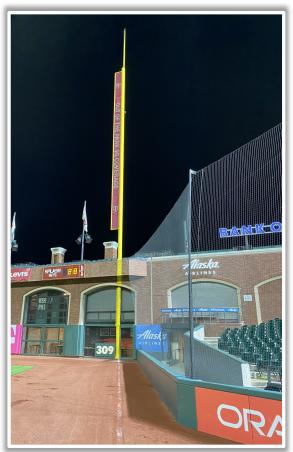

# Oracle Park 2022 Ground Rules Date: August 28, 2022

**RULE #1:** Ball going into the camera well or striking the fan safety netting to the left of the yellow line on the third base side or right of the yellow line on the first base side: **Out of Play** 

**RULE #8:** The flagpole on top of the right field foul pole will be treated as part of the foul pole

#### **RF Foul Pole:**

20

#### **RF Corner:**

ROFAMERICA

**Oracle Park Ground Rules** 

**RF Extended Fan Safety Netting:** 