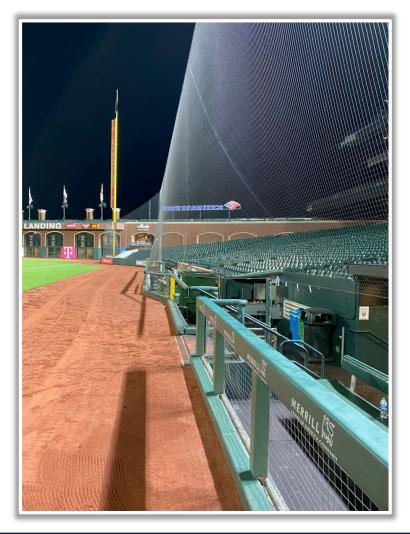

foul pole





#### **Backstop Photos:**









#### **Microphone Behind Home Plate:**





#### **3B Dugout Photos:**







#### **3B iPad Camera Photos:**



**3B Batter Camera** 



3B Pitcher Camera

The netting is live and in play. A ball that goes over the netting and hits the camera is <u>out of</u> <u>play</u>.





#### LF Fan Safety Netting Photos:







#### **LF Foul Pole Photos:**







### LF Wall:







#### Left Centerfield Wall Photos:









#### **Centerfield Wall Photos:**



Batted ball <u>in flight</u> hits to the right of the yellow line and bounds over the lower wall: Home Run





#### **RF Foul Pole:**







20

#### **RF Corner:**









ROFAMERICA

**Oracle Park Ground Rules** 

**RF Extended Fan Safety Netting:** 





#### **IB Dugout Photos:**









#### **IB Dugout Photos (Cont.):**









#### **1B iPad Camera Photos:**





#### **1B Batter Camera**







# Oracle Park 2022 Ground Rules Date: August 28, 2022