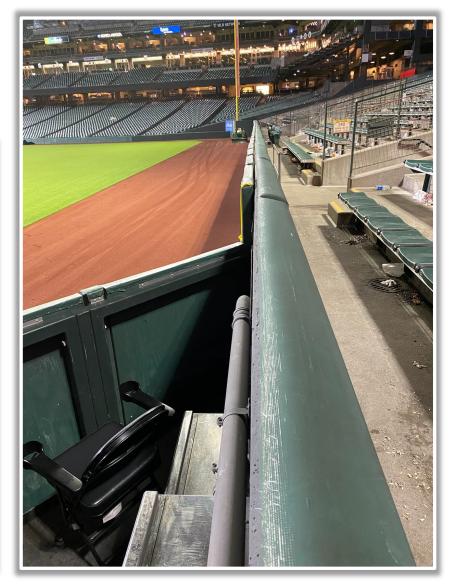

and</u> <u>facing</u>) of the metal coping on the right field wall: **Home Run** 





**RULE #7:** Fair batted bounding ball striking to the right of the right field foul line and caroming back onto the playing field: **In Play** 







**RULE #8:** The flagpole on top of the right field foul pole will be treated as part of the foul pole





#### **Backstop Photos:**









#### **Microphone Behind Home Plate:**





#### **3B Dugout Photos:**







#### **3B iPad Camera Photos:**



**3B Batter Camera** 



3B Pitcher Camera

The netting is live and in play. A ball that goes over the netting and hits the camera is <u>out of</u> <u>play</u>.





#### LF Fan Safety Netting Photos:







#### **LF Foul Pole Photos:**







### LF Wall:







#### Left Centerfield Wall Photos:









#### **Centerfield Wall Photos:**



Batted ball <u>in flight</u> hits to the right of the yellow line and bounds over the lower wall: Home Run





#### **RF Foul Pole:**







20

#### **RF Corner:**









ROFAMERICA

**Oracle Park Ground Rules** 

**RF Extended Fan Safety Netting:** 





#### **IB Dugout Photos:**









#### **IB Dugout Photos (Cont.):**









#### **1B iPad Camera Photos:**





#### **1B Batter Camera**







# Oracle Park 2022 Ground Rules Date: August 28, 2022