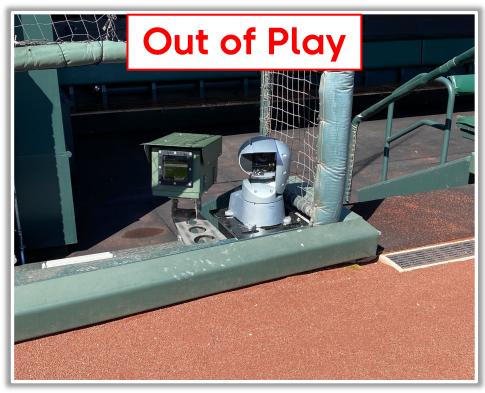

#### **3B iPad Camera Photos:**

**3B Batter Camera** 

3B Pitcher Camera

The netting is live and in play. A ball that goes over the netting and hits the camera is <u>out of</u> <u>play</u>.