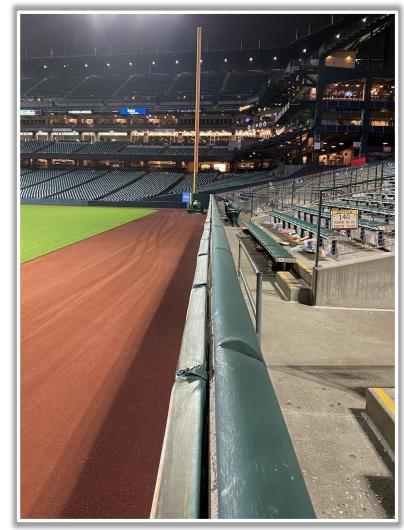

ball in flight striking any part (<u>top and</u> <u>facing</u>) of the metal coping on the right field wall: **Home Run** 





**RULE #7:** Fair batted bounding ball striking to the right of the right field foul line and caroming back onto the playing field: **In Play** 







**RULE #8:** The flagpole on top of the right field foul pole will be treated as part of the foul pole





#### **Backstop Photos:**









#### **Microphone Behind Home Plate:**





#### **3B Dugout Photos:**







#### **3B iPad Camera Photos:**



**3B Batter Camera** 



3B Pitcher Camera

The netting is live and in play. A ball that goes over the netting and hits the camera is <u>out of</u> <u>play</u>.





#### LF Fan Safety Netting Photos:







#### **LF Foul Pole Photos:**







### LF Wall:







#### Left Centerfield Wall Photos:









#### **Centerfield Wall Photos:**



Batted ball <u>in flight</u> hits to the right of the yellow line and bounds over the lower wall: Home Run





#### **RF Foul Pole:**







20

#### **RF Corner:**









ROFAMERICA

**Oracle Park Ground Rules** 

**RF Extended Fan Safety Netting:** 





#### **IB Dugout Photos:**









#### **IB Dugout Photos (Cont.):**









#### **1B iPad Camera Photos:**





#### **1B Batter Camera**







# Oracle Park 2022 Ground Rules Date: August 28, 2022