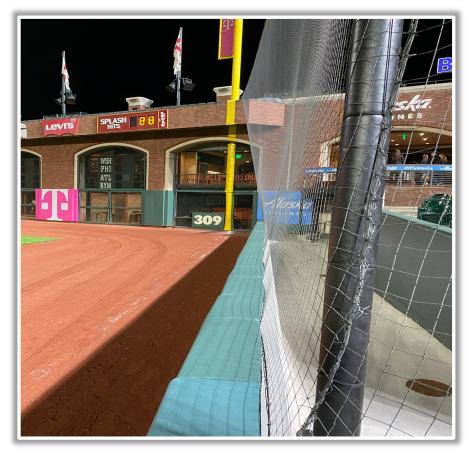

ing field: **In Play** 







**RULE #8:** The flagpole on top of the right field foul pole will be treated as part of the foul pole





#### **Backstop Photos:**









#### **Microphone Behind Home Plate:**





#### **3B Dugout Photos:**







#### **3B iPad Camera Photos:**



**3B Batter Camera** 



3B Pitcher Camera

The netting is live and in play. A ball that goes over the netting and hits the camera is <u>out of</u> <u>play</u>.





#### LF Fan Safety Netting Photos:







#### **LF Foul Pole Photos:**







### LF Wall:







#### Left Centerfield Wall Photos:









#### **Centerfield Wall Photos:**



Batted ball <u>in flight</u> hits to the right of the yellow line and bounds over the lower wall: Home Run





#### **RF Foul Pole:**







20

#### **RF Corner:**









ROFAMERICA

**Oracle Park Ground Rules** 

**RF Extended Fan Safety Netting:** 





#### **IB Dugout Photos:**









#### **IB Dugout Photos (Cont.):**









#### **1B iPad Camera Photos:**





#### **1B Batter Camera**







# Oracle Park 2022 Ground Rules Date: August 28, 2022