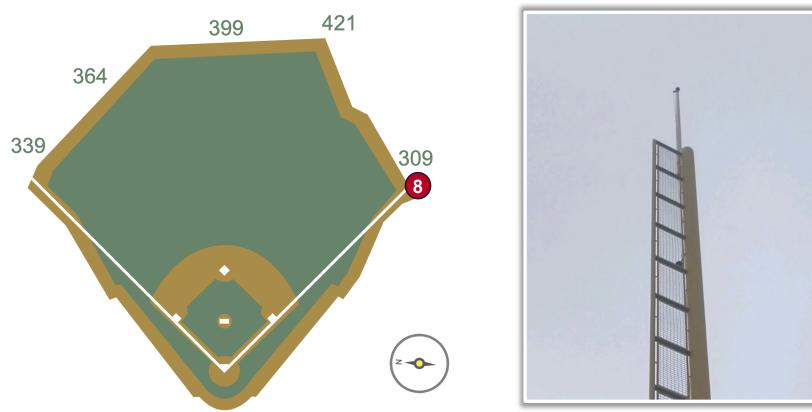

**RULE #8:** The flagpole on top of the right field foul pole will be treated as part of the foul pole