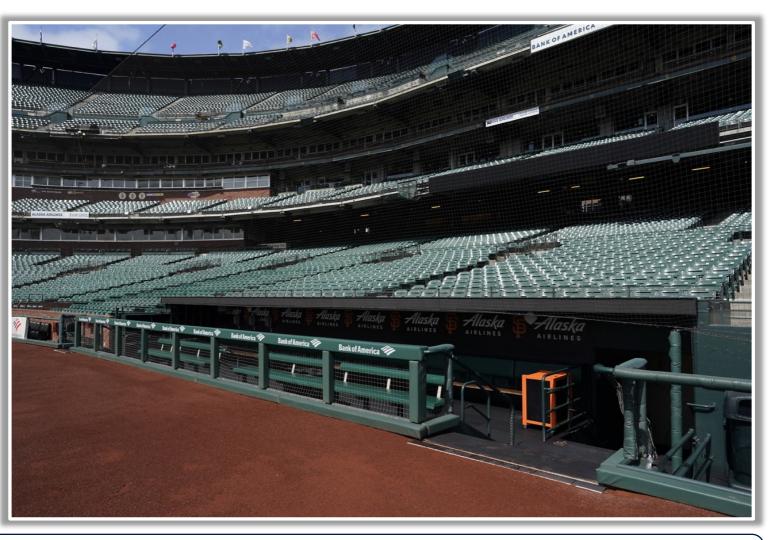

Out of Play 399 421











RULE #5: Batted ball on wall that umpire deems unplayable: Out of Play









**RULE #6:** Fair batted ball in flight striking any part (<u>top and facing</u>) of the metal coping on the right field wall: **Home Run** 



**MLB** 





**RULE #6 (Cont.):** Fair batted ball in flight striking any part (<u>top and</u> <u>facing</u>) of the metal coping on the right field wall: **Home Run** 





**RULE #7:** Fair batted bounding ball striking to the right of the right field foul line and caroming back onto the playing field: **In Play** 







**RULE #8:** The flagpole on top of the right field foul pole will be treated as part of the foul pole





#### **Backstop Photos:**









#### **Microphone Behind Home Plate:**





#### **3B Dugout Photos:**







#### **3B iPad Camera Photos:**



**3B Batter Camera** 



3B Pitcher Camera

The netting is live and in play. A ball that goes over the netting and hits the camera is <u>out of</u> <u>play</u>.





#### LF Fan Safety Netting Photos:







#### **LF Foul Pole Photos:**







### LF Wall:







#### Left Centerfield Wall Photos:









#### **Centerfield Wall Photos:**



Batted ball <u>in flight</u> hits to the right of the yellow line and bounds over the lower wall: Home Run





#### **RF Foul Pole:**







20

#### **RF Corner:**









ROFAMERICA

**Oracle Park Ground Rules** 

**RF Extended Fan Safety Netting:** 





#### **IB Dugout Photos:**









#### **IB Dugout Photos (Cont.):**









#### **1B iPad Camera Photos:**





#### **1B Batter Camera**







# Ora