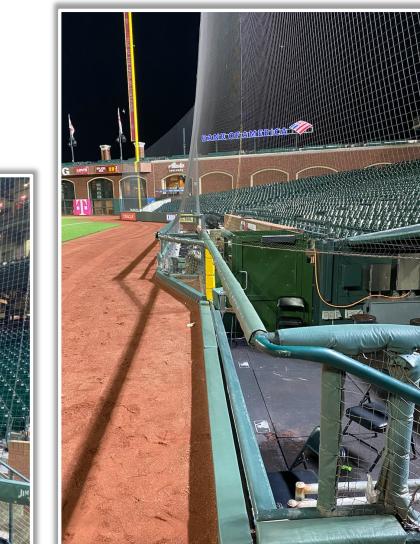

e will be treated as part of the foul pole





#### **Backstop Photos:**









#### **Microphone Behind Home Plate:**





#### **3B Dugout Photos:**







#### **3B iPad Camera Photos:**



**3B Batter Camera** 



3B Pitcher Camera

The netting is live and in play. A ball that goes over the netting and hits the camera is <u>out of</u> <u>play</u>.





#### LF Fan Safety Netting Photos:







#### **LF Foul Pole Photos:**







### LF Wall:







#### Left Centerfield Wall Photos:









#### **Centerfield Wall Photos:**



Batted ball <u>in flight</u> hits to the right of the yellow line and bounds over the lower wall: Home Run





#### **RF Foul Pole:**







20

#### **RF Corner:**









ROFAMERICA

**Oracle Park Ground Rules** 

**RF Extended Fan Safety Netting:** 





#### **IB Dugout Photos:**









#### **IB Dugout Photos (Cont.):**









#### **1B iPad Camera Photos:**





#### **1B Batter Camera**







# Oracle Park 2022 Ground Rules Date: August 28, 2022