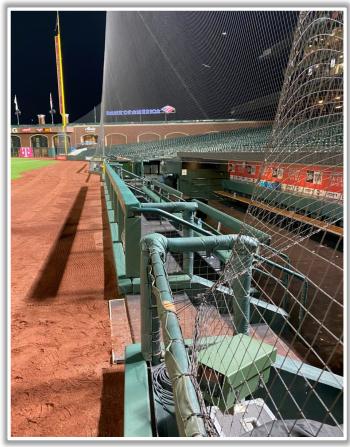

he foul pole





#### **Backstop Photos:**









#### **Microphone Behind Home Plate:**





#### **3B Dugout Photos:**







#### **3B iPad Camera Photos:**



**3B Batter Camera** 



3B Pitcher Camera

The netting is live and in play. A ball that goes over the netting and hits the camera is <u>out of</u> <u>play</u>.





#### LF Fan Safety Netting Photos:







#### **LF Foul Pole Photos:**







### LF Wall:







#### Left Centerfield Wall Photos:









#### **Centerfield Wall Photos:**



Batted ball <u>in flight</u> hits to the right of the yellow line and bounds over the lower wall: Home Run





#### **RF Foul Pole:**







20

#### **RF Corner:**









ROFAMERICA

**Oracle Park Ground Rules** 

**RF Extended Fan Safety Netting:** 





#### **IB Dugout Photos:**









#### **IB Dugout Photos (Cont.):**









#### **1B iPad Camera Photos:**





#### **1B Batter Camera**







# Oracle Park 2022 Ground Rules Date: August 28, 2022