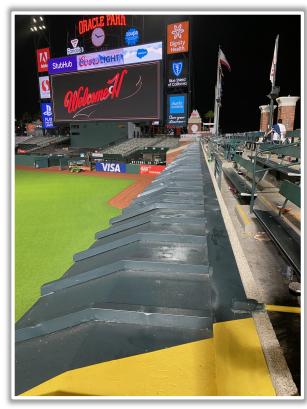

**RULE #4:** Ball striking recessed fan safety railing beyond the leftcenter field wall or beyond the limestone edge of the right-center

#### field wall:

- a) Batted ball in flight: Home Run
- b) Bounding, thrown, or otherwise: Out of Play 399 421

RULE #5: Batted ball on wall that umpire deems unplayable: Out of Play

**RULE #6:** Fair batted ball in flight striking any part (<u>top and facing</u>) of the metal coping on the right field wall: **Home Run** 

**MLB** 

**RULE #6 (Cont.):** Fair batted ball in flight striking any part (<u>top and</u> <u>facing</u>) of the metal coping on the right field wall: **Home Run** 

**RULE #7:** Fair batted bounding ball striking to the right of the right field foul line and caroming back onto the playing field: **In Play** 