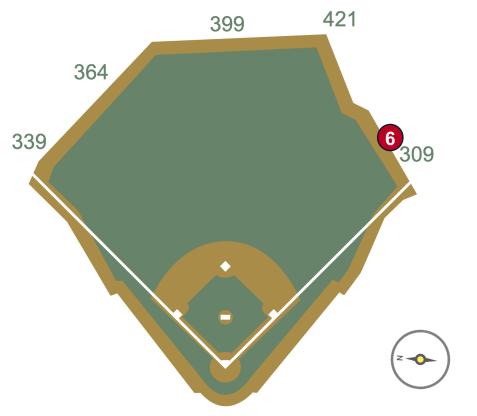

**RULE #8:** The flagpole on top of the right field foul pole will be treated as part of the foul pole

#### **RF Foul Pole:**

20

#### **RF Corner:**

ROFAMERICA

**Oracle Park Ground Rules** 

**RF Extended Fan Safety Netting:** 