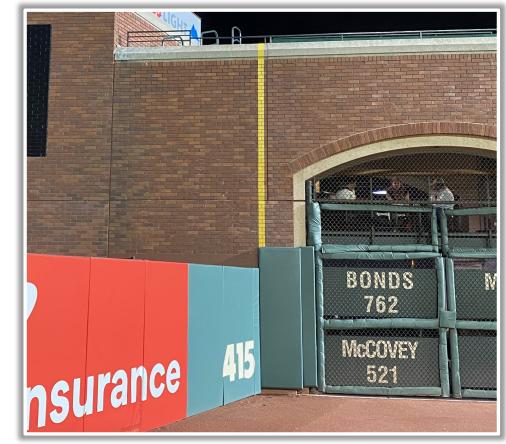

ing on the right field wall: **Home Run** 





**RULE #7:** Fair batted bounding ball striking to the right of the right field foul line and caroming back onto the playing field: **In Play** 







**RULE #8:** The flagpole on top of the right field foul pole will be treated as part of the foul pole





#### **Backstop Photos:**









#### **Microphone Behind Home Plate:**





#### **3B Dugout Photos:**







#### **3B iPad Camera Photos:**



**3B Batter Camera** 



3B Pitcher Camera

The netting is live and in play. A ball that goes over the netting and hits the camera is <u>out of</u> <u>play</u>.





#### LF Fan Safety Netting Photos:







#### **LF Foul Pole Photos:**







### LF Wall:







#### Left Centerfield Wall Photos:









#### **Centerfield Wall Photos:**



Batted ball <u>in flight</u> hits to the right of the yellow line and bounds over the lower wall: Home Run





#### **RF Foul Pole:**







20

#### **RF Corner:**









ROFAMERICA

**Oracle Park Ground Rules** 

**RF Extended Fan Safety Netting:** 





#### **IB Dugout Photos:**









#### **IB Dugout Photos (Cont.):**









#### **1B iPad Camera Photos:**





#### **1B Batter Camera**







# Oracle Park 2022 Ground Rules Date: August 28, 2022