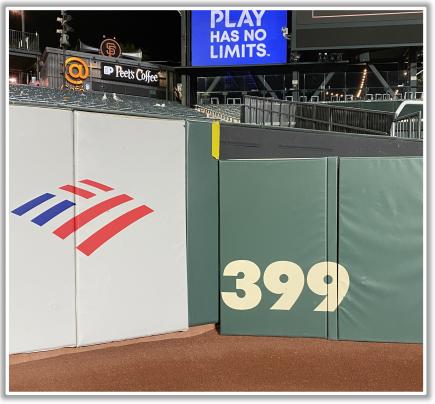

**RULE #4:** Ball striking recessed fan safety railing beyond the leftcenter field wall or beyond the limestone edge of the right-center

#### field wall:

- a) Batted ball in flight: Home Run
- b) Bounding, thrown, or otherwise: Out of Play 399 421

RULE #5: Batted ball on wall that umpire deems unplayable: Out of Play

**RULE #6:** Fair batted ball in flight striking any part (<u>top and facing</u>) of the metal coping on the right field wall: **Home Run** 