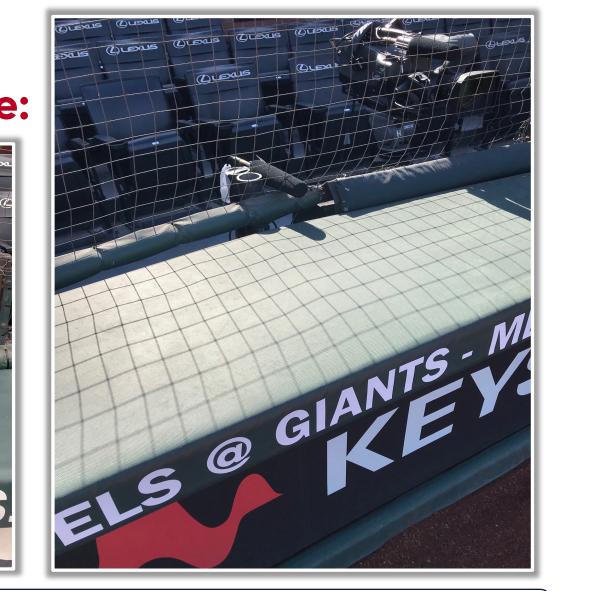

Bounding, thrown, or otherwise: Out of Play 399 421











RULE #5: Batted ball on wall that umpire deems unplayable: Out of Play









**RULE #6:** Fair batted ball in flight striking any part (<u>top and facing</u>) of the metal coping on the right field wall: **Home Run** 



**MLB** 





**RULE #6 (Cont.):** Fair batted ball in flight striking any part (<u>top and</u> <u>facing</u>) of the metal coping on the right field wall: **Home Run** 





**RULE #7:** Fair batted bounding ball striking to the right of the right field foul line and caroming back onto the playing field: **In Play** 







**RULE #8:** The flagpole on top of the right field foul pole will be treated as part of the foul pole





#### **Backstop Photos:**









#### **Microphone Behind Home Plate:**





#### **3B Dugout Photos:**







#### **3B iPad Camera Photos:**



**3B Batter Camera** 



3B Pitcher Camera

The netting is live and in play. A ball that goes over the netting and hits the camera is <u>out of</u> <u>play</u>.





#### LF Fan Safety Netting Photos:







#### **LF Foul Pole Photos:**







### LF Wall:







#### Left Centerfield Wall Photos:









#### **Centerfield Wall Photos:**



Batted ball <u>in flight</u> hits to the right of the yellow line and bounds over the lower wall: Home Run





#### **RF Foul Pole:**







20

#### **RF Corner:**









ROFAMERICA

**Oracle Park Ground Rules** 

**RF Extended Fan Safety Netting:** 





#### **IB Dugout Photos:**









#### **IB Dugout Photos (Cont.):**









#### **1B iPad Camera Photos:**





#### *