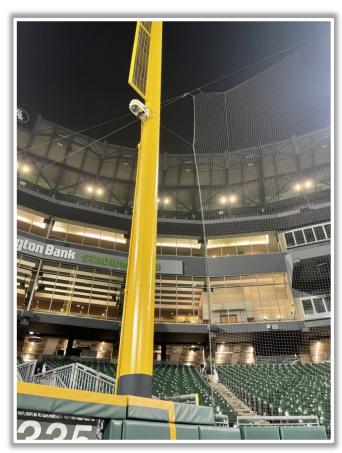

4

### **Backstop Camera:**









### **3B Dugout Photos:**







### **3B iPad Camera Photos:**



This camera is recessed and *out of play*. The field facing netting in front of the camera is live and in play. A ball that becomes lodged or goes completely through the netting is out of play.

**3B Pitcher Camera** 



### **3B iPad Camera Photos (Cont.):**



A ball that strikes the camera and rebounds onto the playing field is live and in play unless it becomes lodged or is otherwise deemed unplayable

**3B Batter Camera** 



### **3B Fan Safety Netting Photos:**



**MLB** 





### **LF Corner Photos:**









### **LF Foul Pole Photos:**









### **LF Wall Photos:**







### **LCF Wall Photos:**



**MLB** 





### **RCF Wall Photos:**





### **RF Foul Pole Photos:**







### **RF Corner Photos:**









### **RF Corner Photos:**



This yellow line is live and in play. A fair bounding ball that strikes the front facing of this railing is still in play if it rebounds back onto the playing field.





### **RF Extended Fan Safety Netting Photos:**









### **1B Dugout Photos:**









### **1B Dugout Photos:**









### **1B iPad Camera Photos:**



A ball that strikes the camera behind the netting and enclosed padding is *live* and in play unless it becomes lodged or is otherwise deemed unplayable (i.e. goes completely through the netting).

**1B Pitcher Camera** 



### **1B iPad Camera Photos (Cont.):**



A ball that strikes the camera and rebounds onto the playing field is live and in play unless it becomes lodged or is otherwise deemed