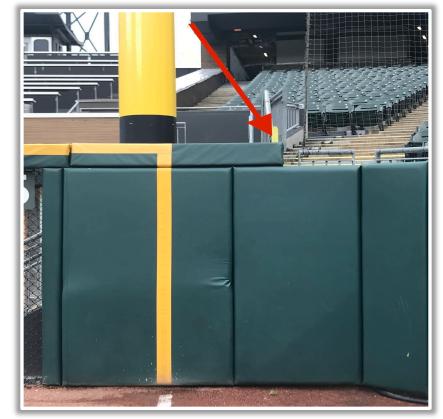

### **RF Corner Photos:**

This yellow line is live and in play. A fair bounding ball that strikes the front facing of this railing is still in play if it rebounds back onto the playing field.