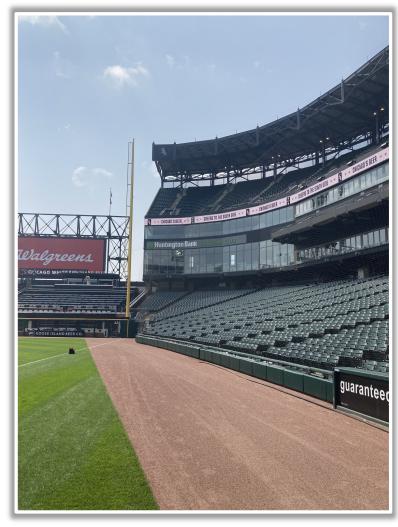

### **LF Foul Pole Photos:**

### **RF Corner Photos:**

This yellow line is live and in play. A fair bounding ball that strikes the front facing of this railing is still in play if it rebounds back onto the playing field.