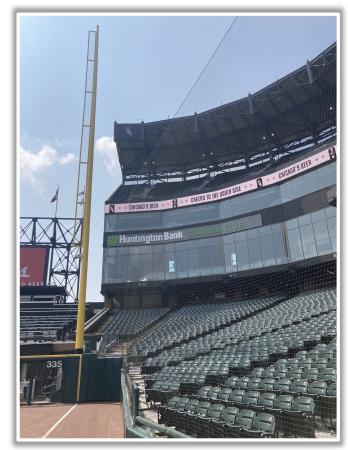

### **LF Foul Pole Photos:**

### **RF Corner Photos:**

This yellow line is live and in play. A fair bounding ball that strikes the front facing of this railing is still in play if it rebounds back onto the playing field.