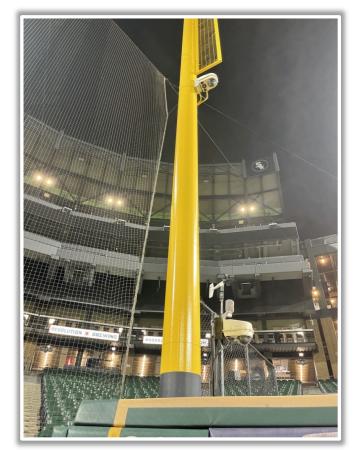

# 



# Guaranteed Rate Field

### **2024 Ground Rules**

Date: March 28, 2024

### **Backstop Camera:**









### **3B Dugout Photos:**







### **3B iPad Camera Photos:**



This camera is recessed and *out of play*. The field facing netting in front of the camera is live and in play. A ball that becomes lodged or goes completely through the netting is out of play.

**3B Pitcher Camera** 



### **3B iPad Camera Photos (Cont.):**



A ball that strikes the camera and rebounds onto the playing field is live and in play unless it becomes lodged or is otherwise deemed unplayable

**3B Batter Camera** 



### **3B Fan Safety Netting Photos:**



**MLB** 





### **LF Corner Photos:**









### **LF Foul Pole Photos:**









### **LF Wall Photos:**







### **LCF Wall Photos:**



**MLB** 





### **RCF Wall Photos:**





### **RF Foul Pole Photos:**







### **RF Corner Photos:**









### **RF Corner Photos:**



This yellow line is live and in play. A fair bounding ball that strikes the front facing of this railing is still in play if it rebounds back onto the playing field.





### **RF Extended Fan Safety Netting Photos:**









### **1B Dugout Photos:**









### **1B Dugout Photos:**









### **1B iPad Camera Photos:**



A ball that strikes the camera behind the netting and enclosed padding is *live* and in play unless it becomes lodged or is otherwise deemed unplayable (i.e. goes completely through the netting).

**1B Pitcher Camera** 



### **1B iPad Camera Photos (Cont.):*