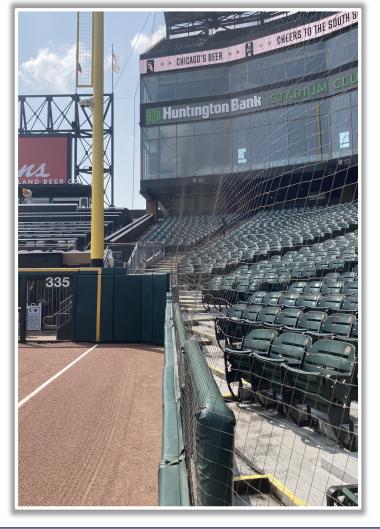

### **LF Foul Pole Photos:**

### **RF Corner Photos:**

This yellow line is live and in play. A fair bounding ball that strikes the front facing of this railing is still in play if it rebounds back onto the playing field.