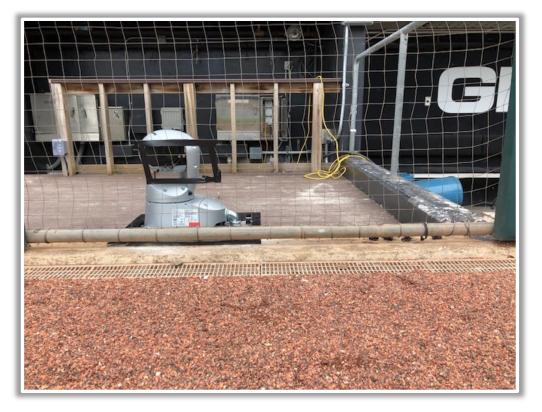

**3B Pitcher Camera** 

### **3B iPad Camera Photos (Cont.):**

A ball that strikes the camera and rebounds onto the playing field is live and in play unless it becomes lodged or is otherwise deemed unplayable

**3B Batter Camera** 