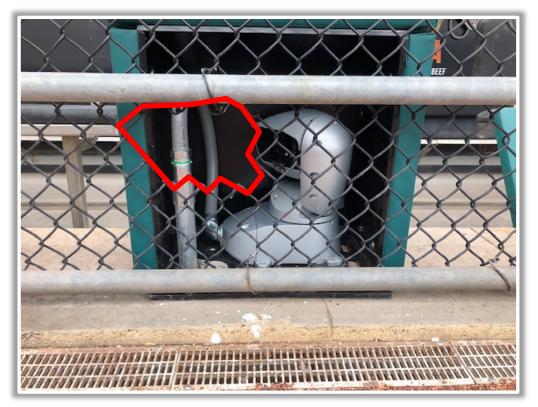

### **1B iPad Camera Photos:**

A ball that strikes the camera behind the netting and enclosed padding is *live* and in play unless it becomes lodged or is otherwise deemed unplayable (i.e. goes completely through the netting).