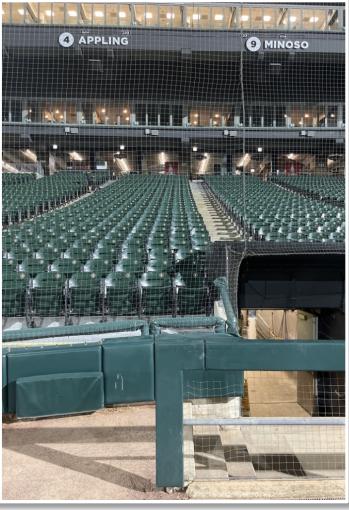

### **3B iPad Camera Photos:**

This camera is recessed and *out of play*. The field facing netting in front of the camera is live and in play. A ball that becomes lodged or goes completely through the netting is out of play.

### **3B iPad Camera Photos (Cont.):**

A ball that strikes the camera and rebounds onto the playing field is live and in play unless it becomes lodged or is otherwise deemed unplayable

**3B Batter Camera** 