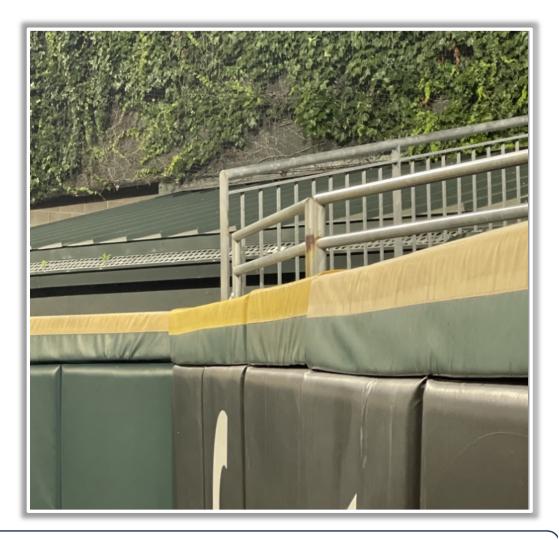

### **RF Corner Photos:**

This yellow line is live and in play. A fair bounding ball that strikes the front facing of this railing is still in play if it rebounds back onto the playing field.