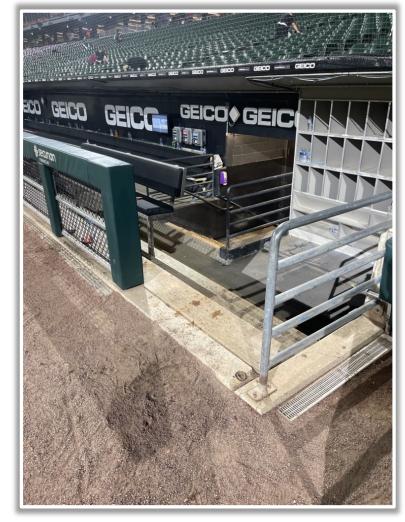

**3B iPad Camera Photos (Cont.):**



A ball that strikes the camera and rebounds onto the playing field is live and in play unless it becomes lodged or is otherwise deemed unplayable

**3B Batter Camera** 



### **3B Fan Safety Netting Photos:**



**MLB** 





### **LF Corner Photos:**









### **LF Foul Pole Photos:**









### **LF Wall Photos:**







### **LCF Wall Photos:**



**MLB** 





### **RCF Wall Photos:**





### **RF Foul Pole Photos:**







### **RF Corner Photos:**









### **RF Corner Photos:**



This yellow line is live and in play. A fair bounding ball that strikes the front facing of this railing is still in play if it rebounds back onto the playing field.





### **RF Extended Fan Safety Netting Photos:**









### **1B Dugout Photos:**









### **1B Dugout Photos:**









### **1B iPad Camera Photos:**



A ball that strikes the camera behind the netting and enclosed padding is *live* and in play unless it becomes lodged or is otherwise deemed unplayable (i.e. goes completely through the netting).

**1B Pitcher Camera** 



### **1B iPad Camera Photos (Cont.):**



A ball that strikes the camera and rebounds onto the playing field is live and in play unless it becomes lodged or is otherwise deemed unplayable

#### **1B Batter Camera**



# 



# Guaranteed Rate Field

### **2024 Ground Rules**

Date: March 28, 2024