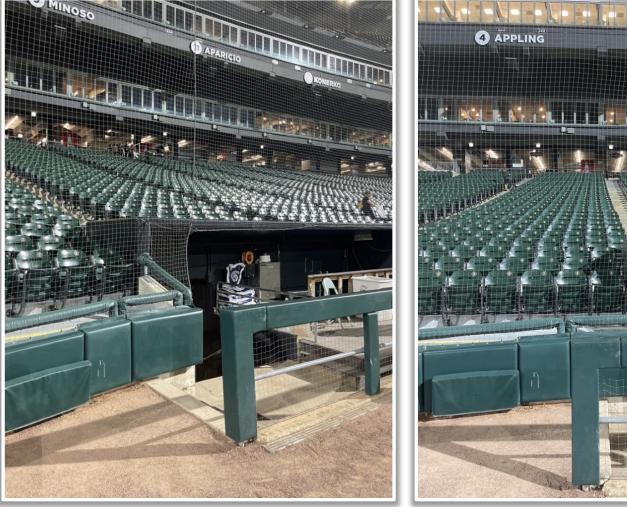

### **3B iPad Camera Photos:**

This camera is recessed and *out of play*. The field facing netting in front of the camera is live and in play. A ball that becomes lodged or goes completely through the netting is out of play.

### **3B iPad Camera Photos (Cont.):**

A ball that strikes the camera and rebounds onto the playing field is live and in play unless it becomes lodged or is otherwise deemed unplayable

**3B Batter Camera** 