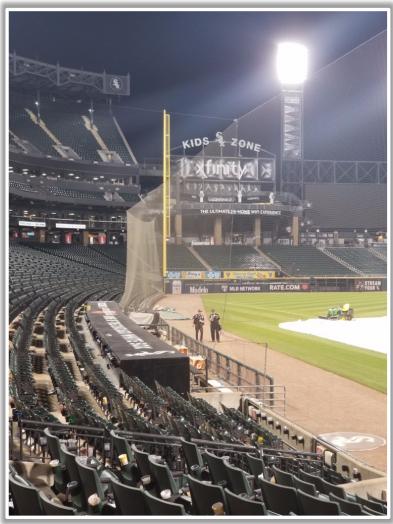

# 



# Guaranteed Rate Field

### **2024 Ground Rules**

Date: March 28, 2024

### **Backstop Camera:**









### **3B Dugout Photos:**







### **3B iPad Camera Photos:**



This camera is recessed and *out of play*. The field facing netting in front of the camera is live and in play. A ball that becomes lodged or goes completely through the netting is out of play.

**3B Pitcher Camera** 



### **3B iPad Camera Photos (Cont.):**



A ball that strikes the camera and rebounds onto the playing field is live and in play unless it becomes lodged or is otherwise deemed unplayable

**3B Batter Camera** 



### **3B Fan Safety Netting Photos:**



**MLB** 





### **LF Corner Photos:**









### **LF Foul Pole Photos:**









### **LF Wall Photos:**







### **LCF Wall Photos:**



**MLB** 





### **RCF Wall Photos:**





### **RF Foul Pole Photos:**







### **RF Corner Photos:**









### **RF Corner Photos:**



This yellow line is live and in play. A fair bounding ball that strikes the front facing of this railing is still in play if it rebounds back onto the playing field.





### **RF Extended Fan Safety Netting Photos:**









### **1B Dugout Photos:**









### **1B Dugout Photos:**









### **1B iPad Camera Photos:**



A ball that strikes the camera behind the netting and enclosed padding is *live* and in play unless it becomes lodged or is otherwise deemed unplayable (i.e. goes completely through the netti