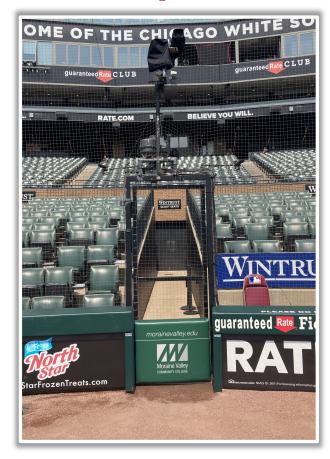

# 



# Guaranteed Rate Field

### **2024 Ground Rules**

Date: March 28, 2024

### **Backstop Camera:**









### **3B Dugout Photos:**







### **3B iPad Camera Photos:**



This camera is recessed and *out of play*. The field facing netting in front of the camera is live and in play. A ball that becomes lodged or goes completely through the netting is out of play.

**3B Pitcher Camera** 



### **3B iPad Camera Photos (Cont.):**



A ball that strikes the camera and rebounds onto the playing field is live and in play unless it becomes lodged or is otherwise deemed unplayable

**3B Batter Camera** 



### **3B Fan Safety Netting Photos:**



**MLB** 





### **LF Corner Photos:**









### **LF Foul Pole Photos:**









### **LF Wall Photos:**







### **LCF Wall Photos:**



**MLB** 





### **RCF Wall Photos:**





### **RF Foul Pole Photos:**







### **RF Corner Photos: