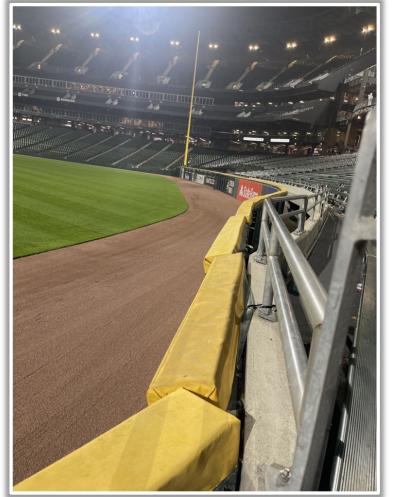

### **RF Corner Photos:**

This yellow line is live and in play. A fair bounding ball that strikes the front facing of this railing is still in play if it rebounds back onto the playing field.