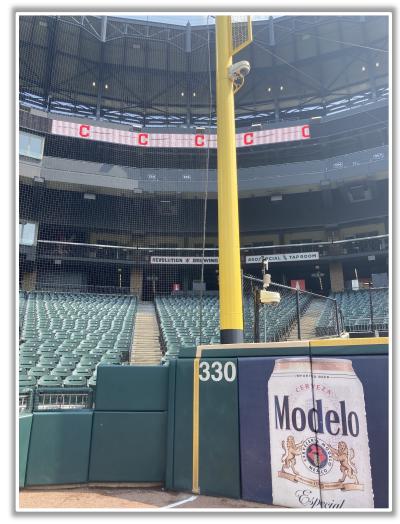

# 



# Guaranteed Rate Field

### **2024 Ground Rules**

Date: March 28, 2024

### **Backstop Camera:**









### **3B Dugout Photos:**







### **3B iPad Camera Photos:**



This camera is recessed and *out of play*. The field facing netting in front of the camera is live and in play. A ball that becomes lodged or goes completely through the netting is out of play.

**3B Pitcher Camera** 



### **3B iPad Camera Photos (Cont.):**



A ball that strikes the camera and rebounds onto the playing field is live and in play unless it becomes lodged or is otherwise deemed unplayable

**3B Batter Camera** 



### **3B Fan Safety Netting Photos:**



**MLB** 





### **LF Corner Photos:**









### **LF Foul Pole Photos:**









### **LF Wall Photos:**







### **LCF Wall Photos:**



**MLB** 





### **RCF Wall Photos:**





### **RF Foul Pole Photos:**







### **RF Corner Photos:**









### **RF Corner Photos:**



This yellow line is live and in play. A fair bounding ball that strikes the front facing of this railing is still in play if it rebounds back onto the playing field.





### **RF Extended Fan Safety Netting Photos:**









### **1B Dugout Photos:**









### **1B Dugout Photos:**









### **1B iPad Camera Photos:**



A ball that strikes the camera behind the netting and enclosed padding is *live* and in play unless it becomes lodged or is otherwise deemed unplayable (i.e. goes completely through the netting).

**1B Pitcher Camera** 



### **1B iPad Camera Photos (Cont.):**