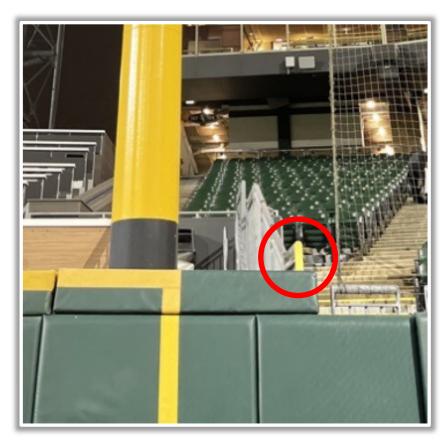

### **LF Foul Pole Photos:**

### **RF Corner Photos:**

This yellow line is live and in play. A fair bounding ball that strikes the front facing of this railing is still in play if it rebounds back onto the playing field.