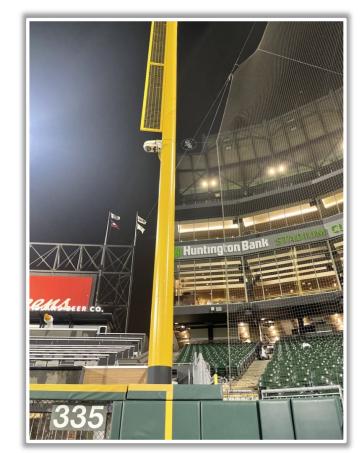

### **Backstop Camera:**









### **3B Dugout Photos:**







### **3B iPad Camera Photos:**



This camera is recessed and *out of play*. The field facing netting in front of the camera is live and in play. A ball that becomes lodged or goes completely through the netting is out of play.

**3B Pitcher Camera** 



### **3B iPad Camera Photos (Cont.):**



A ball that strikes the camera and rebounds onto the playing field is live and in play unless it becomes lodged or is otherwise deemed unplayable

**3B Batter Camera** 



### **3B Fan Safety Netting Photos:**



**MLB** 





### **LF Corner Photos:**









### **LF Foul Pole Photos:**









### **LF Wall Photos:**







### **LCF Wall Photos:**



**MLB** 





### **RCF Wall Photos:**





### **RF Foul Pole Photos:**







### **RF Corner Photos:**









### **RF Corner Photos:**



This yellow line is live and in play. A fair bounding ball that strikes the front facing of this railing is still in play if it rebounds back onto the playing field.





### **RF Extended Fan Safety Netting Photos:**









### **1B Dugout Photos:**









### **1B Dugout Photos:**









### **1B iPad Camera Photos:**



A ball that strikes the camera behind the netting and enclosed padding is *live* and in play unless it becomes lodged or is otherwise deemed unplayable (i.e. goes completely through the netting).

**1B Pitcher Camera** 



### **1B iPad Camera Photos (Cont.):**



A ball that strikes the camera and rebounds onto the playing field is live and in play unless it becomes lodged or is otherwise deemed u