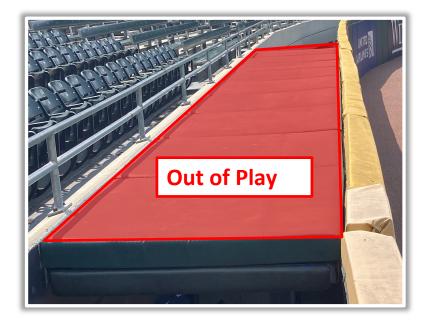

### **3B iPad Camera Photos:**

This camera is recessed and *out of play*. The field facing netting in front of the camera is live and in play. A ball that becomes lodged or goes completely through the netting is out of play.