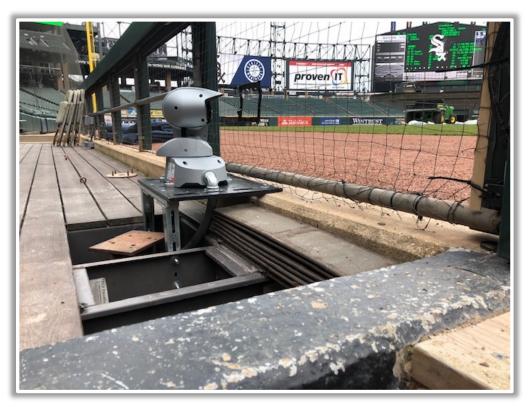

**3B Pitcher Camera** 

### **3B iPad Camera Photos (Cont.):**

A ball that strikes the camera and rebounds onto the playing field is live and in play unless it becomes lodged or is otherwise deemed unplayable

**3B Batter Camera** 