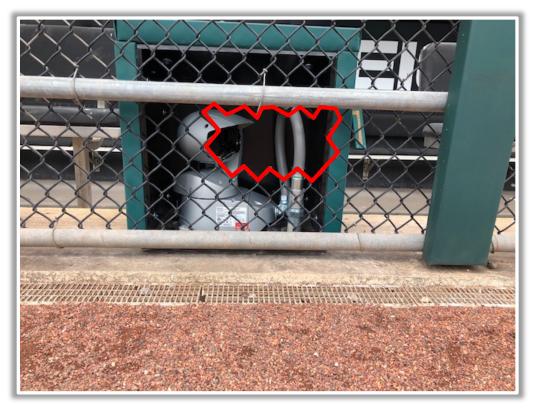

### **3B iPad Camera Photos (Cont.):**

A ball that strikes the camera and rebounds onto the playing field is live and in play unless it becomes lodged or is otherwise deemed unplayable

**3B Batter Camera** 