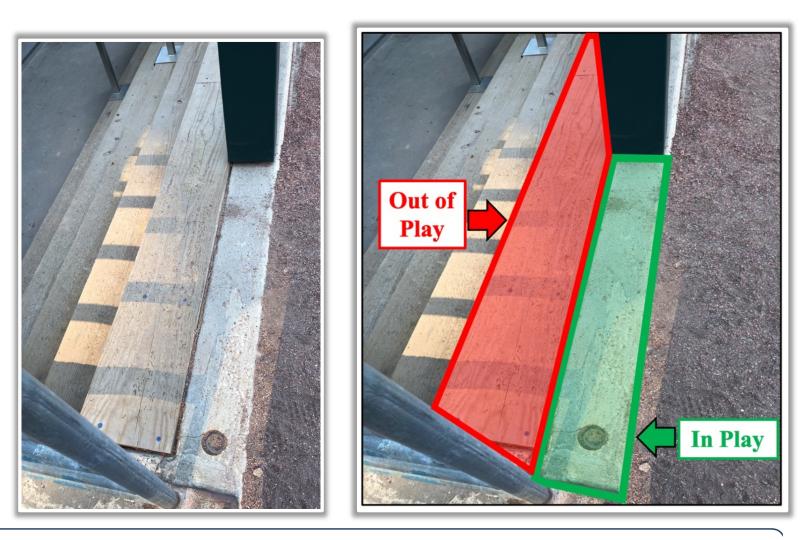

### **3B iPad Camera Photos:**

This camera is recessed and *out of play*. The field facing netting in front of the camera is live and in play. A ball that becomes lodged or goes completely through the netting is out of play.