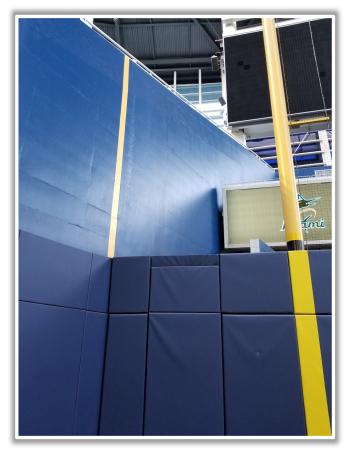

ed and behind the right field wall.

• Ball in flight: Home Run

**MLB** 

• Bounding ball: Out of Play







### RULE #6: Batted ball strikes roof over fair territory: In Play

• If caught by fielder, batter is out and runners advance at own risk.







#### **RULE #7:** Batted ball strikes roof over foul territory: **Dead Ball**







#### **Backstop Photos:**





### **3B Dugout Photos:**







#### **3B Camera Well Photos:**







### **3B iPad Camera Photos:**



A ball that strikes the camera behind the netting and enclosed padding is *live and in play* unless it becomes lodged or is otherwise deemed unplayable (i.e. goes completely through the netting).



**3B Pitcher Camera** 

**3B Batter Camera** 



#### **LF Fan Safety Netting Photos:**







### **LF Corner Photos:**









#### **LF Wall Photos:**







### LF Wall Photos (Cont.):









#### **CF Wall Photos:**







#### **RF Wall Photos:**









#### **RF Corner Photos:**





### **RF Corner Photos (Cont.):**







#### **RF Extended Fan Safety Netting Photos:**







21

### **1B Camera Well Photos:**





Parabolic microphone is permanently attached to the railing and is **LIVE and in PLAY**.



#### **1B iPad Camera Photos:**



A ball that strikes the camera behind the netting and enclosed padding is *live and in play* unless it becomes lodged or is otherwise deemed unplayable (i.e. goes completely through the netting).



**1B Pitcher Camera** 

**1B Batter Camera** 



### **1B Dugout Photos:**







### **1B Dugout Photos (Cont.):**

**MLB** 





25





### loanDepot park 2024