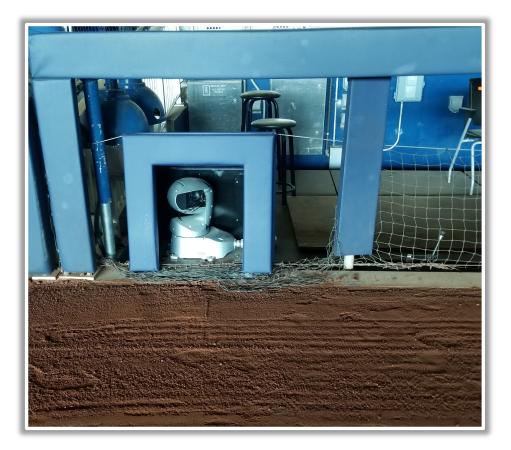

. goes completely through the netting).



**3B Pitcher Camera** 

**3B Batter Camera** 



#### **LF Fan Safety Netting Photos:**







### **LF Corner Photos:**









#### **LF Wall Photos:**







### LF Wall Photos (Cont.):









#### **CF Wall Photos:**







#### **RF Wall Photos:**









#### **RF Corner Photos:**





### **RF Corner Photos (Cont.):**







#### **RF Extended Fan Safety Netting Photos:**







21

### **1B Camera Well Photos:**





Parabolic microphone is permanently attached to the railing and is **LIVE and in PLAY**.



#### **1B iPad Camera Photos:**



A ball that strikes the camera behind the netting and enclosed padding is *live and in play* unless it becomes lodged or is otherwise deemed unplayable (i.e. goes completely through the netting).



**1B Pitcher Camera** 

**1B Batter Camera** 



### **1B Dugout Photos:**







### **1B Dugout Photos (Cont.):**

**MLB** 





25





### loanDepot park 2024 Ground Rules Date: March 28, 2024