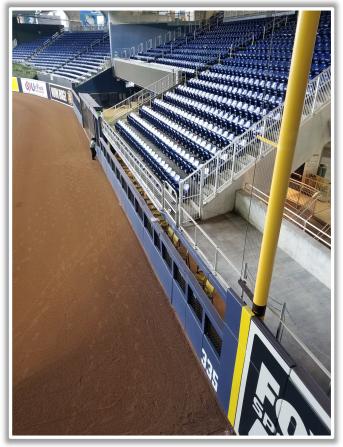

strikes roof over fair territory: In Play

• If caught by fielder, batter is out and runners advance at own risk.







#### **RULE #7:** Batted ball strikes roof over foul territory: **Dead Ball**







#### **Backstop Photos:**





### **3B Dugout Photos:**







#### **3B Camera Well Photos:**







### **3B iPad Camera Photos:**



A ball that strikes the camera behind the netting and enclosed padding is *live and in play* unless it becomes lodged or is otherwise deemed unplayable (i.e. goes completely through the netting).



**3B Pitcher Camera** 

**3B Batter Camera** 



#### **LF Fan Safety Netting Photos:**







### **LF Corner Photos:**









#### **LF Wall Photos:**







### LF Wall Photos (Cont.):









#### **CF Wall Photos:**







#### **RF Wall Photos:**









#### **RF Corner Photos:**





### **RF Corner Photos (Cont.):**







#### **RF Extended Fan Safety Netting Photos:**







21

### **1B Camera Well Photos:**





Parabolic microphone is permanently attached to the railing and is **LIVE and in PLAY**.



#### **1B iPad Camera Photos:**



A ball that strikes the camera behind the netting and enclosed padding is *live and in play* unless it becomes lodged or is otherwise deemed unplayable (i.e. goes completely through the netting).



**1B Pitcher Camera** 

**1B Batter Camera** 



### **1B Dugout Photos:**







### **1B Dugout Photos (Cont.):**

**MLB** 





25





### loanDepot park 2024 Ground Rules Date: March 28, 2024