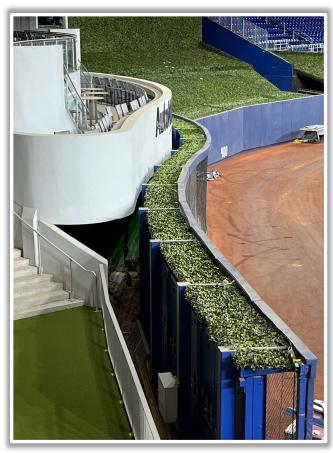

### loanDepot park 2024 Ground Rules Date: March 28, 2024

**RULE #1:** Fair batted bounding or thrown ball striking the protective netting down the left and right field lines in foul territory and rebounding onto the playing field: **In Play** 



MLB







**RULE #2:** Railings on the upward sloping wall in foul territory in the left field corner: **In Play** 



**MLB** 





**RULE #3:** Railings on the upward sloping wall in foul territory in the right field corner not covered by protective netting: In Play





**RULE #4:** The Center Field Zone is recessed and behind the left-center field

wall.

- Ball in flight: Home Run
- Bounding ball: **Out of Play**



MLB





5

**RULE #5:** The blue wall or metal safety railing is recessed and behind the right field wall.

• Ball in flight: Home Run

**MLB** 

• Bounding ball: Out of Play







### RULE #6: Batted ball strikes roof over fair territory: In Play

• If caught by fielder, batter is out and runners advance at own risk.







#### **RULE #7:** Batted ball strikes roof over foul territory: **Dead Ball**







#### **Backstop Photos:**





### **3B Dugout Photos:**







#### **3B Camera Well Photos:**







### **3B iPad Camera Photos:**



A ball that strikes the camera behind the netting and enclosed padding is *live and in play* unless it becomes lodged or is otherwise deemed unplayable (i.e. goes completely through the netting).



**3B Pitcher Camera** 

**3B Batter Camera** 



#### **L