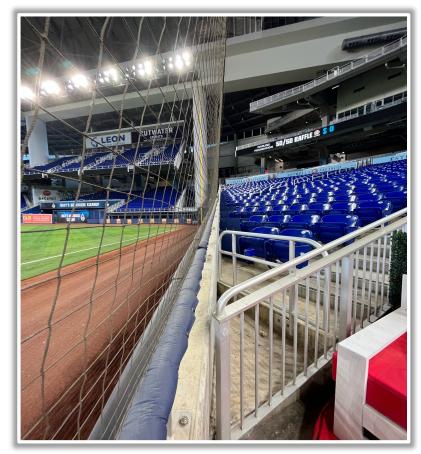

#7:** Batted ball strikes roof over foul territory: **Dead Ball**







#### **Backstop Photos:**





### **3B Dugout Photos:**







#### **3B Camera Well Photos:**







### **3B iPad Camera Photos:**



A ball that strikes the camera behind the netting and enclosed padding is *live and in play* unless it becomes lodged or is otherwise deemed unplayable (i.e. goes completely through the netting).



**3B Pitcher Camera** 

**3B Batter Camera** 



#### **LF Fan Safety Netting Photos:**







### **LF Corner Photos:**









#### **LF Wall Photos:**







### LF Wall Photos (Cont.):









#### **CF Wall Photos:**







#### **RF Wall Photos:**









#### **RF Corner Photos:**





### **RF Corner Photos (Cont.):**







#### **RF Extended Fan Safety Netting Photos:**







21

### **1B Camera Well Photos:**





Parabolic microphone is permanently attached to the railing and is **LIVE and in PLAY**.



#### **1B iPad Camera Photos:**



A ball that strikes the camera behind the netting and enclosed padding is *live and in play* unless it becomes lodged or is otherwise deemed unplayable (i.e. goes completely through the netting).



**1B Pitcher Camera** 

**1B Batter Camera** 



### **1B Dugout Photos:**







### **1B Dugout Photos (Cont.):**

**MLB** 





25





### loanDepot park 2024 Ground Rules Date: March 28, 2024