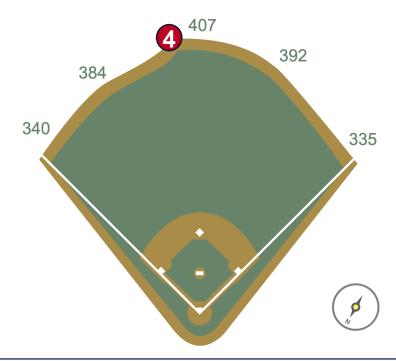

**RULE #4:** The Center Field Zone is recessed and behind the left-center field

wall.

- Ball in flight: Home Run
- Bounding ball: **Out of Play**

MLB

5

**RULE #5:** The blue wall or metal safety railing is recessed and behind the right field wall.