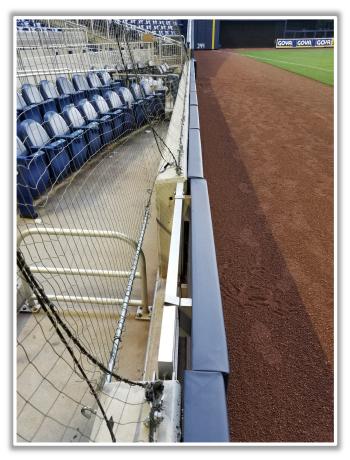

or metal safety railing is recessed and behind the right field wall.

• Ball in flight: Home Run

**MLB** 

• Bounding ball: Out of Play







### RULE #6: Batted ball strikes roof over fair territory: In Play

• If caught by fielder, batter is out and runners advance at own risk.







#### **RULE #7:** Batted ball strikes roof over foul territory: **Dead Ball**







#### **Backstop Photos:**





### **3B Dugout Photos:**







#### **3B Camera Well Photos:**







### **3B iPad Camera Photos:**



A ball that strikes the camera behind the netting and enclosed padding is *live and in play* unless it becomes lodged or is otherwise deemed unplayable (i.e. goes completely through the netting).



**3B Pitcher Camera** 

**3B Batter Camera** 



#### **LF Fan Safety Netting Photos:**







### **LF Corner Photos:**









#### **LF Wall Photos:**







### LF Wall Photos (Cont.):









#### **CF Wall Photos:**







#### **RF Wall Photos:**









#### **RF Corner Photos:**





### **RF Corner Photos (Cont.):**







#### **RF Extended Fan Safety Netting Photos:**







21

### **1B Camera Well Photos:**





Parabolic microphone is permanently attached to the railing and is **LIVE and in PLAY**.



#### **1B iPad Camera Photos:**



A ball that strikes the camera behind the netting and enclosed padding is *live and in play* unless it becomes lodged or is otherwise deemed unplayable (i.e. goes completely through the netting).



**1B Pitcher Camera** 

**1B Batter Camera** 



### **1B Dugout Photos:**







### **1B Dugout Photos (Cont.):**

**MLB**