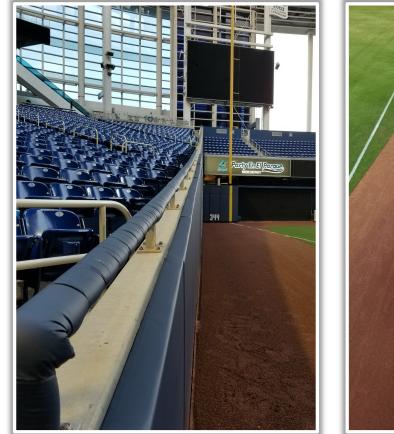

### loanDepot park 2024 Ground Rules Date: March 28, 2024

**RULE #1:** Fair batted bounding or thrown ball striking the protective netting down the left and right field lines in foul territory and rebounding onto the playing field: **In Play** 



MLB







**RULE #2:** Railings on the upward sloping wall in foul territory in the left field corner: **In Play** 



**MLB** 





**RULE #3:** Railings on the upward sloping wall in foul territory in the right field corner not covered by protective netting: In Play





**RULE #4:** The Center Field Zone is recessed and behind the left-center field

wall.

- Ball in flight: Home Run
- Bounding ball: **Out of Play**



MLB





5

**RULE #5:** The blue wall or metal safety railing is recessed and behind the right field wall.

• Ball in flight: Home Run

**MLB** 

• Bounding ball: Out of Play







### RULE #6: Batted ball strikes roof over fair territory: In Play

• If caught by fielder, batter is out and runners advance at own risk.







#### **RULE #7:** Batted ball strikes roof over foul territory: **Dead Ball**







#### **Backstop Photos:**





### **3B Dugout Photos:**







#### **3B Camera Well Phot