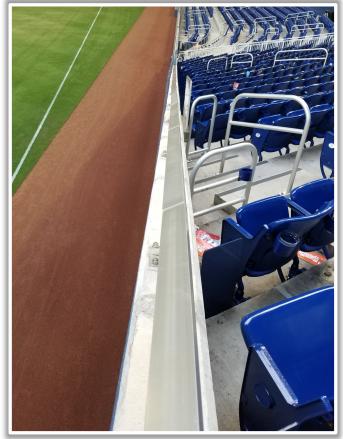

### loanDepot park 2024 Ground Rules Date: March 28, 2024

**RULE #1:** Fair batted bounding or thrown ball striking the protective netting down the left and right field lines in foul territory and rebounding onto the playing field: **In Play** 



MLB







**RULE #2:** Railings on the upward sloping wall in foul territory in the left field corner: **In Play** 



**MLB** 





**RULE #3:** Railings on the upward sloping wall in foul territory in the right field corner not covered by protective netting: In Play





**RULE #4:** The Center Field Zone is recessed and behind the left-center field

wall.

- Ball in flight: Home Run
- Bounding ball: **Out of Play**



MLB





5

**RULE #5:** The blue wall or metal safety railing is recessed and behind the right field wall.

• Ball in flight: Home Run

**MLB** 

• Bounding ball: Out of Play







### RULE #6: Batted ball strikes roof over fair territory: In Play

• If caught by fielder, batter is out and runners advance at own risk.







#### **RULE #7:** Batted ball strikes roof over foul territory: **Dead Ball**







#### **Backstop Photos:**





### **3B Dugout Photos:**







#### **3B Camera Well Photos