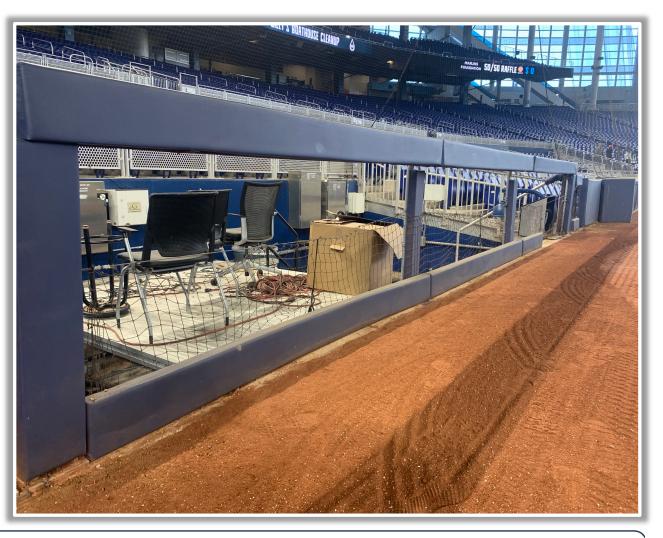

E #3:** Railings on the upward sloping wall in foul territory in the right field corner not covered by protective netting: In Play





**RULE #4:** The Center Field Zone is recessed and behind the left-center field

wall.

- Ball in flight: Home Run
- Bounding ball: **Out of Play**



MLB





5

**RULE #5:** The blue wall or metal safety railing is recessed and behind the right field wall.

• Ball in flight: Home Run

**MLB** 

• Bounding ball: Out of Play







### RULE #6: Batted ball strikes roof over fair territory: In Play

• If caught by fielder, batter is out and runners advance at own risk.







#### **RULE #7:** Batted ball strikes roof over foul territory: **Dead Ball**







#### **Backstop Photos:**





### **3B Dugout Photos:**







#### **3B Camera Well Photos:**







### **3B iPad Camera Photos:**



A ball that strikes the camera behind the netting and enclosed padding is *live and in play* unless it becomes lodged or is otherwise deemed unplayable (i.e. goes completely through the netting).



**3B Pitcher Camera** 

**3B Batter Camera** 



#### **LF Fan Safety Netting Photos:**







### **LF Corner Photos:**









#### **LF Wall Photos:**







### LF Wall Photos (Cont.):









#### **CF Wall Photos:**







#### **RF Wall Photos:**









#### **RF Corner Photos:**





### **RF Corner Photos (Cont.):**







#### **RF Extended Fan Safety Netting Photos:**







21

### **1B Camera Well Photos:**





Parabolic microphone is permanently attached to the railing and is **LIVE and in PLAY**.



#### **1B iPad Camera Photos:**



A b