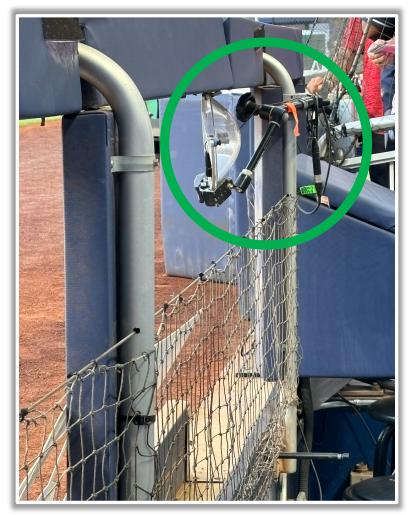

### **1B Camera Well Photos:**

Parabolic microphone is permanently attached to the railing and is **LIVE and in PLAY**.