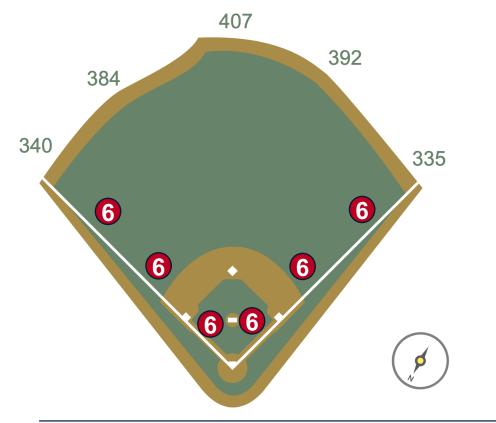

### RULE #6: Batted ball strikes roof over fair territory: In Play

• If caught by fielder, batter is out and runners advance at own risk.

#### **RULE #7:** Batted ball strikes roof over foul territory: **Dead Ball**