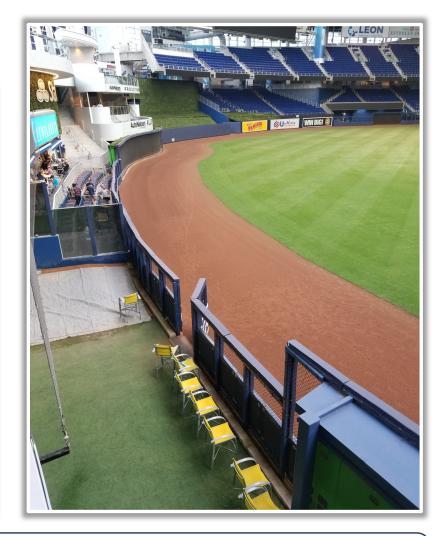

**RULE #4:** The Center Field Zone is recessed and behind the left-center field

wall.

- Ball in flight: Home Run
- Bounding ball: **Out of Play**

MLB

5

**RULE #5:** The blue wall or metal safety railing is recessed and behind the right field wall.

• Ball in flight: Home Run

**MLB** 

• Bounding ball: Out of Play