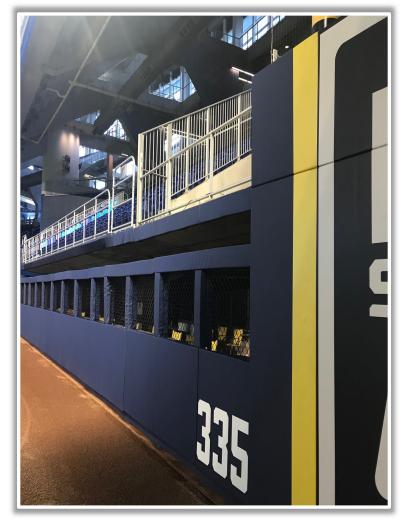

trikes roof over fair territory: In Play

• If caught by fielder, batter is out and runners advance at own risk.







#### **RULE #7:** Batted ball strikes roof over foul territory: **Dead Ball**







#### **Backstop Photos:**





### **3B Dugout Photos:**







#### **3B Camera Well Photos:**







### **3B iPad Camera Photos:**



A ball that strikes the camera behind the netting and enclosed padding is *live and in play* unless it becomes lodged or is otherwise deemed unplayable (i.e. goes completely through the netting).



**3B Pitcher Camera** 

**3B Batter Camera** 



#### **LF Fan Safety Netting Photos:**







### **LF Corner Photos:**









#### **LF Wall Photos:**







### LF Wall Photos (Cont.):









#### **CF Wall Photos:**







#### **RF Wall Photos:**









#### **RF Corner Photos:**





### **RF Corner Photos (Cont.):**







#### **RF Extended Fan Safety Netting Photos:**







21

### **1B Camera Well Photos:**





Parabolic microphone is permanently attached to the railing and is **LIVE and in PLAY**.



#### **1B iPad Camera Photos:**



A ball that strikes the camera behind the netting and enclosed padding is *live and in play* unless it becomes lodged or is otherwise deemed unplayable (i.e. goes completely through the netting).



**1B Pitcher Camera** 

**1B Batter Camera** 



### **1B Dugout Photos:**







### **1B Dugout Photos (Cont.):**

**MLB** 





25





### loanDepot park 2024 Ground Rules Date: March 28, 2024