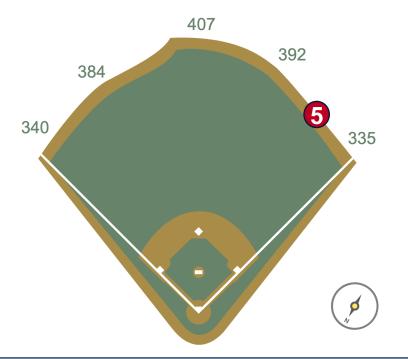

2024

**RULE #1:** Fair batted bounding or thrown ball striking the protective netting down the left and right field lines in foul territory and rebounding onto the playing field: **In Play** 



MLB







**RULE #2:** Railings on the upward sloping wall in foul territory in the left field corner: **In Play** 



**MLB** 





**RULE #3:** Railings on the upward sloping wall in foul territory in the right field corner not covered by protective netting: In Play





**RULE #4:** The Center Field Zone is recessed and behind the left-center field

wall.

- Ball in flight: Home Run
- Bounding ball: **Out of Play**



MLB





5

**RULE #5:** The blue wall or metal safety railing is recessed and behind the right field wall.

• Ball in flight: Home Run

**MLB** 

• Bounding ball: Out of Play







### RULE #6: Batted ball strikes roof over fair territory: In Play

• If caught by fielder, batter is out and runners advance at own risk.







#### **RULE #7:** Batted ball strikes roof over foul territory: **Dead Ball**







#### **Backstop Photos:**





### **3B Dugout Photos:**







#### **3B Camera Well Photos:**







### **3B iPad Camera Photos:**



A ball that strikes the camera behind the netting and enclosed padding is *live and in play* unless it becomes lodged or is otherwise deemed unplayable (i.e. goes completely through the netting).



**3B Pitcher Camera** 

**3B Batter Camera** 



#### **LF Fan Safety Netting Photos:**







### **LF Corner Photos:**









#### **LF Wall Photos:**







### LF Wall Photos (Cont.):









#### **CF Wall Photos:**