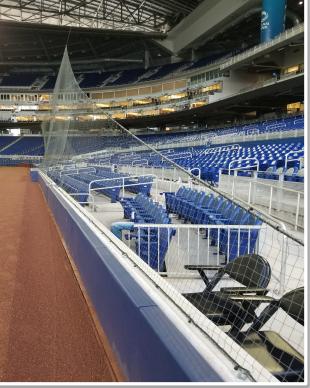

### loanDepot park 2024 Ground Rules Date: March 28, 2024

**RULE #1:** Fair batted bounding or thrown ball striking the protective netting down the left and right field lines in foul territory and rebounding onto the playing field: **In Play** 



MLB







**RULE #2:** Railings on the upward sloping wall in foul territory in the left field corner: **In Play** 



**MLB** 





**RULE #3:** Railings on the upward sloping wall in foul territory in the right field corner not covered by protective netting: In Play





**RULE #4:** The Center Field Zone is recessed and behind the left-center field

wall.

- Ball in flight: Home Run
- Bounding ball: **Out of Play**



MLB





5

**RULE #5:** The blue wall or metal safety railing is recessed and behind the right field wall.

• Ball in flight: Home Run

**MLB** 

• Bounding ball: Out of Play







### RULE #6: Batted ball strikes roof over fair territory: In Play

• If caught by fielder, batter is out and runners advance at own risk.







#### **RULE #7:** Batted ball strikes roof over foul