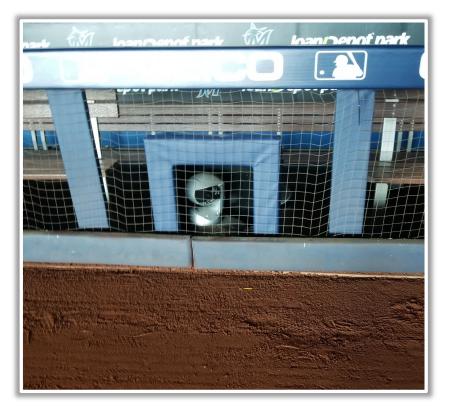

### **3B iPad Camera Photos:**

A ball that strikes the camera behind the netting and enclosed padding is *live and in play* unless it becomes lodged or is otherwise deemed unplayable (i.e. goes completely through the netting).