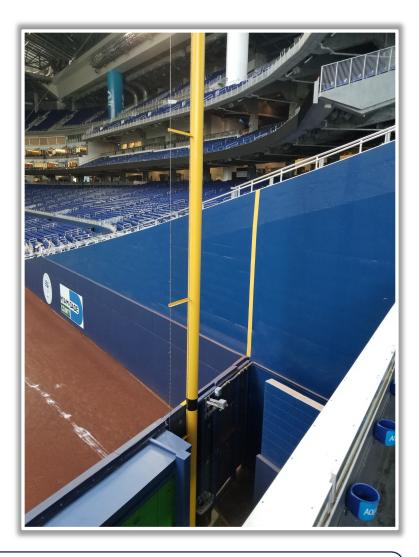

nd behind the right field wall.

• Ball in flight: Home Run

**MLB** 

• Bounding ball: Out of Play







### RULE #6: Batted ball strikes roof over fair territory: In Play

• If caught by fielder, batter is out and runners advance at own risk.







#### **RULE #7:** Batted ball strikes roof over foul territory: **Dead Ball**







#### **Backstop Photos:**





### **3B Dugout Photos:**







#### **3B Camera Well Photos:**







### **3B iPad Camera Photos:**



A ball that strikes the camera behind the netting and enclosed padding is *live and in play* unless it becomes lodged or is otherwise deemed unplayable (i.e. goes completely through the netting).



**3B Pitcher Camera** 

**3B Batter Camera** 



#### **LF Fan Safety Netting Photos:**







### **LF Corner Photos:**









#### **LF Wall Photos:**







### LF Wall Photos (Cont.):









#### **CF Wall Photos:**







#### **RF Wall Photos:**









#### **RF Corner Photos:**





### **RF Corner Photos (Cont.):**







#### **RF Extended Fan Safety Netting Photos:**







21

### **1B Camera Well Photos:**





Parabolic microphone is permanently attached to the railing and is **LIVE and in PLAY**.



#### **1B iPad Camera Photos:**



A ball that strikes the camera behind the netting and enclosed padding is *live and in play* unless it becomes lodged or is otherwise deemed unplayable (i.e. goes completely through the netting).



**1B Pitcher Camera** 

**1B Batter Camera** 



### **1B Dugout Photos:**







### **1B Dugout Photos (Cont.):**

**MLB** 





25





### loanDepot park 2024 Grou