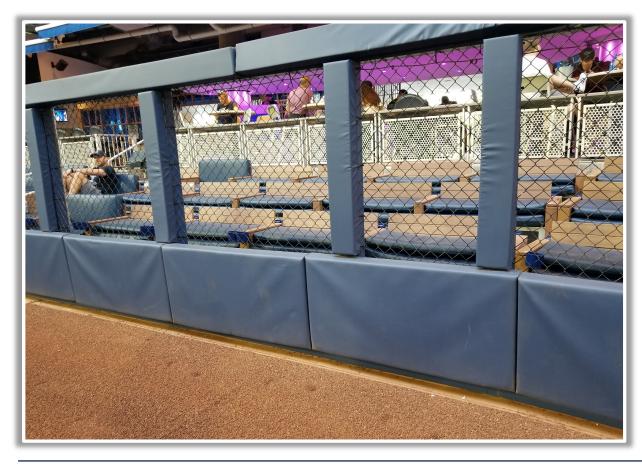

.

• Ball in flight: Home Run

**MLB** 

• Bounding ball: Out of Play







### RULE #6: Batted ball strikes roof over fair territory: In Play

• If caught by fielder, batter is out and runners advance at own risk.







#### **RULE #7:** Batted ball strikes roof over foul territory: **Dead Ball**







#### **Backstop Photos:**





### **3B Dugout Photos:**







#### **3B Camera Well Photos:**







### **3B iPad Camera Photos:**



A ball that strikes the camera behind the netting and enclosed padding is *live and in play* unless it becomes lodged or is otherwise deemed unplayable (i.e. goes completely through the netting).



**3B Pitcher Camera** 

**3B Batter Camera** 



#### **LF Fan Safety Netting Photos:**







### **LF Corner Photos:**









#### **LF Wall Photos:**







### LF Wall Photos (Cont.):









#### **CF Wall Photos:**







#### **RF Wall Photos:**









#### **RF Corner Photos:**





### **RF Corner Photos (Cont.):**







#### **RF Extended Fan Safety Netting Photos:**







21

### **1B Camera Well Photos:**





Parabolic microphone is permanently attached to the railing and is **LIVE and in PLAY**.



#### **1B iPad Camera Photos:**



A ball that strikes the camera behind the netting and enclosed padding is *live and in play* unless it becomes lodged or is otherwise deemed unplayable (i.e. goes completely through the netting).



**1B Pitcher Camera** 

**1B Batter Camera** 



### **1B Dugout Photos:**







### **1B Dugout Photos (Cont.):**

**MLB** 





25





### loanDepot park 2024 Ground Rules Date: March 28, 2024