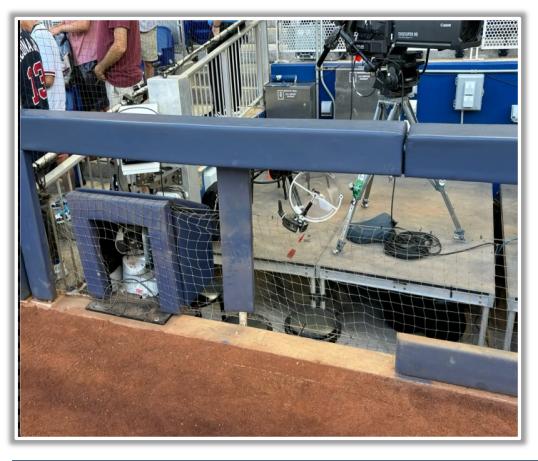

ul territory: **Dead Ball**







#### **Backstop Photos:**





### **3B Dugout Photos:**







#### **3B Camera Well Photos:**







### **3B iPad Camera Photos:**



A ball that strikes the camera behind the netting and enclosed padding is *live and in play* unless it becomes lodged or is otherwise deemed unplayable (i.e. goes completely through the netting).



**3B Pitcher Camera** 

**3B Batter Camera** 



#### **LF Fan Safety Netting Photos:**







### **LF Corner Photos:**









#### **LF Wall Photos:**







### LF Wall Photos (Cont.):









#### **CF Wall Photos:**







#### **RF Wall Photos:**









#### **RF Corner Photos:**





### **RF Corner Photos (Cont.):**







#### **RF Extended Fan Safety Netting Photos:**







21

### **1B Camera Well Photos:**





Parabolic microphone is permanently attached to the railing and is **LIVE and in PLAY**.



#### **1B iPad Camera Photos:**



A ball that strikes the camera behind the netting and enclosed padding is *live and in play* unless it becomes lodged or is otherwise deemed unplayable (i.e. goes completely through the netting).



**1B Pitcher Camera** 

**1B Batter Camera** 



### **1B Dugout Photos:**







### **1B Dugout Photos (Cont.):**

**MLB** 





25





### loanDepot park 2024 Ground Rules Date: March 28, 2024