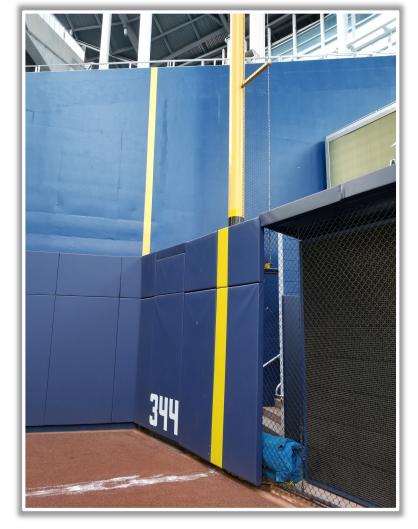

and behind the right field wall.

• Ball in flight: Home Run

**MLB** 

• Bounding ball: Out of Play







### RULE #6: Batted ball strikes roof over fair territory: In Play

• If caught by fielder, batter is out and runners advance at own risk.







#### **RULE #7:** Batted ball strikes roof over foul territory: **Dead Ball**







#### **Backstop Photos:**





### **3B Dugout Photos:**







#### **3B Camera Well Photos:**







### **3B iPad Camera Photos:**



A ball that strikes the camera behind the netting and enclosed padding is *live and in play* unless it becomes lodged or is otherwise deemed unplayable (i.e. goes completely through the netting).



**3B Pitcher Camera** 

**3B Batter Camera** 



#### **LF Fan Safety Netting Photos:**







### **LF Corner Photos:**









#### **LF Wall Photos:**







### LF Wall Photos (Cont.):









#### **CF Wall Photos:**







#### **RF Wall Photos:**









#### **RF Corner Photos:**





### **RF Corner Photos (Cont.):**







#### **RF Extended Fan Safety Netting Photos:**







21

### **1B Camera Well Photos:**





Parabolic microphone is permanently attached to the railing and is **LIVE and in PLAY**.



#### **1B iPad Camera Photos:**



A ball that strikes the camera behind the netting and enclosed padding is *live and in play* unless it becomes lodged or is otherwise deemed unplayable (i.e. goes completely through the netting).



**1B Pitcher Camera** 

**1B Batter Camera** 



### **1B Dugout Photos:**







### **1B Dugout Photos (Cont.):**

**MLB** 





25





### loanDepot park 2024 Gr