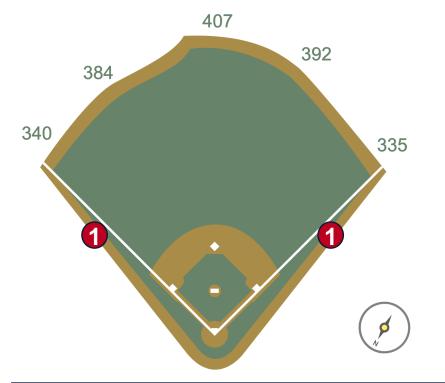

**RULE #4:** The Center Field Zone is recessed and behind the left-center field

wall.

- Ball in flight: Home Run
- Bounding ball: **Out of Play**

MLB

5

**RULE #5:** The blue wall or metal safety railing is recessed and behind the right field wall.

• Ball in flight: Home Run

**MLB** 

• Bounding ball: Out of Play