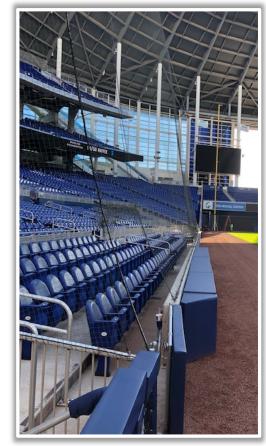

metal safety railing is recessed and behind the right field wall.

• Ball in flight: Home Run

**MLB** 

• Bounding ball: Out of Play







### RULE #6: Batted ball strikes roof over fair territory: In Play

• If caught by fielder, batter is out and runners advance at own risk.







#### **RULE #7:** Batted ball strikes roof over foul territory: **Dead Ball**







#### **Backstop Photos:**





### **3B Dugout Photos:**







#### **3B Camera Well Photos:**







### **3B iPad Camera Photos:**



A ball that strikes the camera behind the netting and enclosed padding is *live and in play* unless it becomes lodged or is otherwise deemed unplayable (i.e. goes completely through the netting).



**3B Pitcher Camera** 

**3B Batter Camera** 



#### **LF Fan Safety Netting Photos:**







### **LF Corner Photos:**









#### **LF Wall Photos:**







### LF Wall Photos (Cont.):









#### **CF Wall Photos:**







#### **RF Wall Photos:**









#### **RF Corner Photos:**





### **RF Corner Photos (Cont.):**







#### **RF Extended Fan Safety Netting Photos:**







21

### **1B Camera Well Photos:**





Parabolic microphone is permanently attached to the railing and is **LIVE and in PLAY**.



#### **1B iPad Camera Photos:**



A ball that strikes the camera behind the netting and enclosed padding is *live and in play* unless it becomes lodged or is otherwise deemed unplayable (i.e. goes completely through the netting).



**1B Pitcher Camera** 

**1B Batter Camera** 



### **1B Dugout Photos:**







### **1B Dugout Photos (Cont.):**

**MLB** 





2