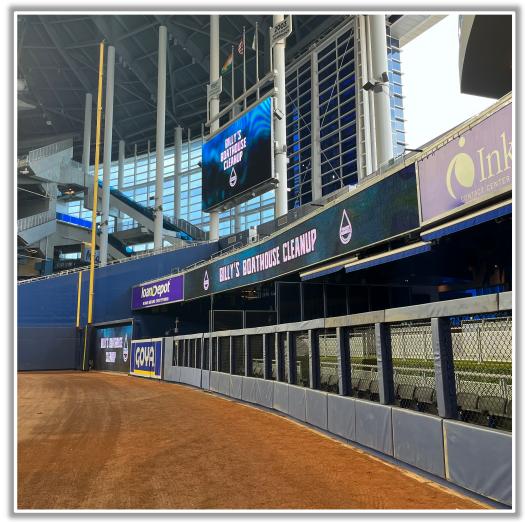

• Ball in flight: Home Run

**MLB** 

• Bounding ball: Out of Play







### RULE #6: Batted ball strikes roof over fair territory: In Play

• If caught by fielder, batter is out and runners advance at own risk.







#### **RULE #7:** Batted ball strikes roof over foul territory: **Dead Ball**







#### **Backstop Photos:**





### **3B Dugout Photos:**







#### **3B Camera Well Photos:**







### **3B iPad Camera Photos:**



A ball that strikes the camera behind the netting and enclosed padding is *live and in play* unless it becomes lodged or is otherwise deemed unplayable (i.e. goes completely through the netting).



**3B Pitcher Camera** 

**3B Batter Camera** 



#### **LF Fan Safety Netting Photos:**







### **LF Corner Photos:**









#### **LF Wall Photos:**







### LF Wall Photos (Cont.):









#### **CF Wall Photos:**







#### **RF Wall Photos:**









#### **RF Corner Photos:**





### **RF Corner Photos (Cont.):**







#### **RF Extended Fan Safety Netting Photos:**







21

### **1B Camera Well Photos:**





Parabolic microphone is permanently attached to the railing and is **LIVE and in PLAY**.



#### **1B iPad Camera Photos:**



A ball that strikes the camera behind the netting and enclosed padding is *live and in play* unless it becomes lodged or is otherwise deemed unplayable (i.e. goes completely through the netting).



**1B Pitcher Camera** 

**1B Batter Camera** 



### **1B Dugout Photos:**







### **1B Dugout Photos (Cont.):**

**MLB** 





25





### loanDepot park 2024 Ground Rules Date: March 28, 2024