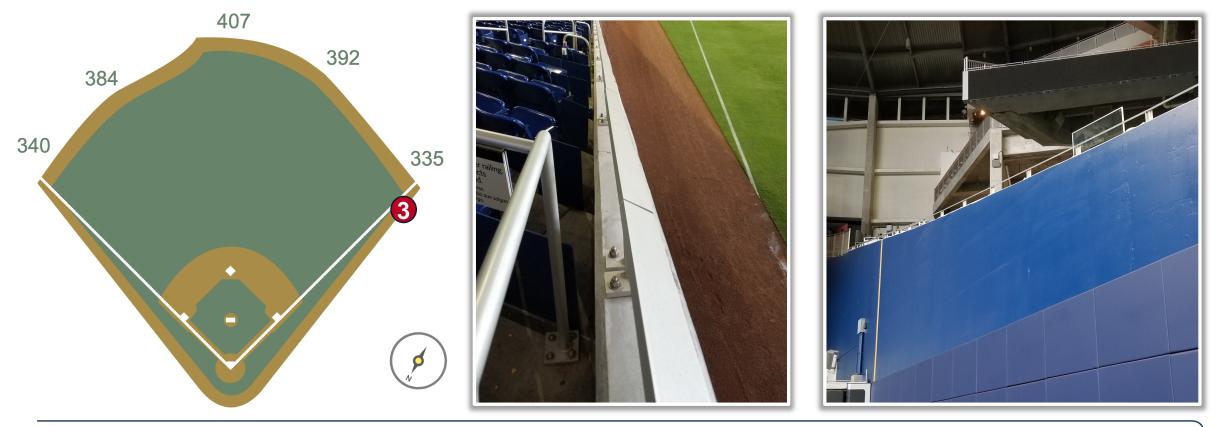

MLB

**RULE #2:** Railings on the upward sloping wall in foul territory in the left field corner: **In Play** 

**MLB** 

**RULE #3:** Railings on the upward sloping wall in foul territory in the right field corner not covered by protective netting: In Play

#### **RF Corner Photos:**