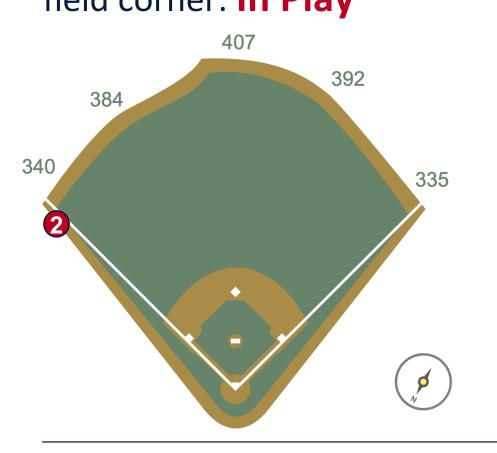

MLB

**RULE #2:** Railings on the upward sloping wall in foul territory in the left field corner: **In Play** 

**MLB** 

**RULE #3:** Railings on the upward sloping wall in foul territory in the right field corner not covered by protective netting: In Play