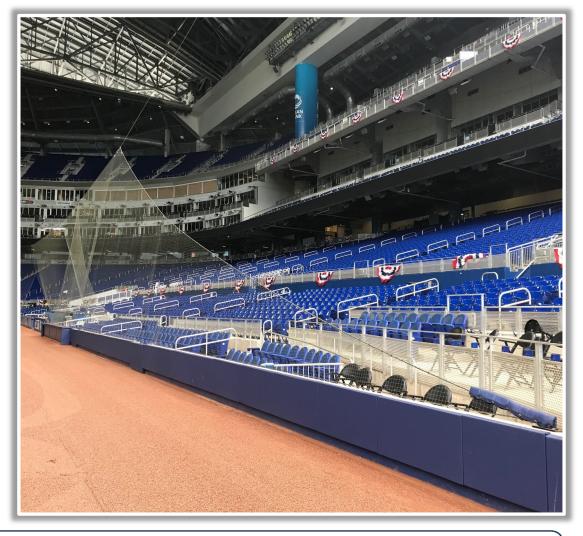

etal safety railing is recessed and behind the right field wall.

• Ball in flight: Home Run

**MLB** 

• Bounding ball: Out of Play







### RULE #6: Batted ball strikes roof over fair territory: In Play

• If caught by fielder, batter is out and runners advance at own risk.







#### **RULE #7:** Batted ball strikes roof over foul territory: **Dead Ball**







#### **Backstop Photos:**





### **3B Dugout Photos:**







#### **3B Camera Well Photos:**







### **3B iPad Camera Photos:**



A ball that strikes the camera behind the netting and enclosed padding is *live and in play* unless it becomes lodged or is otherwise deemed unplayable (i.e. goes completely through the netting).



**3B Pitcher Camera** 

**3B Batter Camera** 



#### **LF Fan Safety Netting Photos:**







### **LF Corner Photos:**









#### **LF Wall Photos:**







### LF Wall Photos (Cont.):









#### **CF Wall Photos:**







#### **RF Wall Photos:**









#### **RF Corner Photos:**





### **RF Corner Photos (Cont.):**







#### **RF Extended Fan Safety Netting Photos:**







21

### **1B Camera Well Photos:**





Parabolic microphone is permanently attached to the railing and is **LIVE and in PLAY**.



#### **1B iPad Camera Photos:**



A ball that strikes the camera behind the netting and enclosed padding is *live and in play* unless it becomes lodged or is otherwise deemed unplayable (i.e. goes completely through the netting).



**1B Pitcher Camera** 

**1B Batter Camera** 



### **1B Dugout Photos:**







### **1B Dugout Photos (Cont.):**

**MLB** 





25