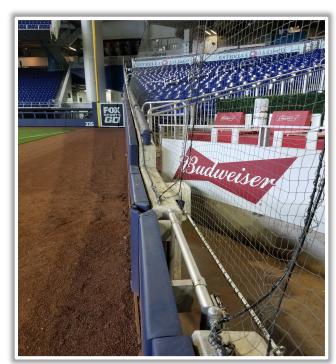

### loanDepot park 2024 Ground Rules Date: March 28, 2024

**RULE #1:** Fair batted bounding or thrown ball striking the protective netting down the left and right field lines in foul territory and rebounding onto the playing field: **In Play** 



MLB







**RULE #2:** Railings on the upward sloping wall in foul territory in the left field corner: **In Play** 



**MLB** 





**RULE #3:** Railings on the upward sloping wall in foul territory in the right field corner not covered by protective netting: In Play





**RULE #4:** The Center Field Zone is recessed and behind the left-center field

wall.

- Ball in flight: Home Run
- Bounding ball: **Out of Play**



MLB





5

**RULE #5:** The blue wall or metal safety railing is recessed and behind the right field wall.

• Ball in flight: Home Run

**MLB** 

• Bounding ball: Out of Play







### RULE #6: Batted ball strikes roof over fair territory: In Play

• If caught by fielder, batter is out and runners advance at own risk.







#### **RULE #7:** Batted ball strikes roof over fo