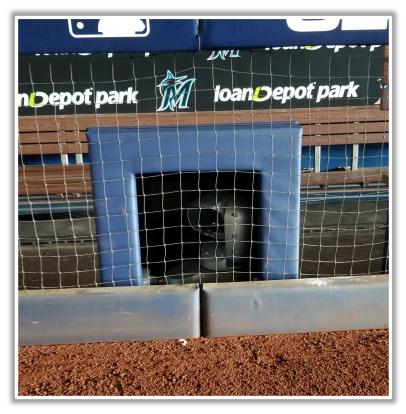

### **3B iPad Camera Photos:**

A ball that strikes the camera behind the netting and enclosed padding is *live and in play* unless it becomes lodged or is otherwise deemed unplayable (i.e. goes completely through the netting).