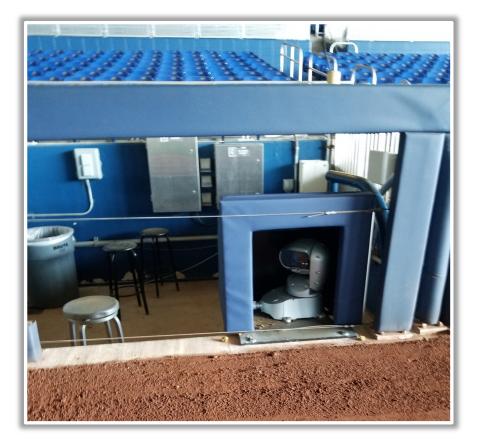

light: Home Run
- Bounding ball: **Out of Play**



MLB





5

**RULE #5:** The blue wall or metal safety railing is recessed and behind the right field wall.

• Ball in flight: Home Run

**MLB** 

• Bounding ball: Out of Play







### RULE #6: Batted ball strikes roof over fair territory: In Play

• If caught by fielder, batter is out and runners advance at own risk.







#### **RULE #7:** Batted ball strikes roof over foul territory: **Dead Ball**







#### **Backstop Photos:**





### **3B Dugout Photos:**







#### **3B Camera Well Photos:**







### **3B iPad Camera Photos:**



A ball that strikes the camera behind the netting and enclosed padding is *live and in play* unless it becomes lodged or is otherwise deemed unplayable (i.e. goes completely through the netting).



**3B Pitcher Camera** 

**3B Batter Camera** 



#### **LF Fan Safety Netting Photos:**







### **LF Corner Photos:**









#### **LF Wall Photos:**







### LF Wall Photos (Cont.):









#### **CF Wall Photos:**







#### **RF Wall Photos:**









#### **RF Corner Photos:**





### **RF Corner Photos (Cont.):**







#### **RF Extended Fan Safety Netting Photos:**







21

### **1B Camera Well Photos:**





Parabolic microphone is permanently attached to the railing and is **LIVE and in PLAY**.



#### **1B iPad Camera Photos:**



A ball that strikes the camera behind the netting and enclosed padding is *live and in play* unless it becomes lodged or is otherwise deemed unplayable (i.e. goes completely through the netting).



**1B Pitcher Camera** 

**1B Batter Cam