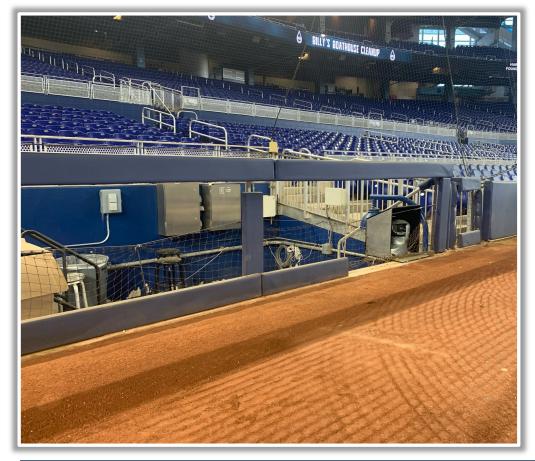

ULE #3:** Railings on the upward sloping wall in foul territory in the right field corner not covered by protective netting: In Play





**RULE #4:** The Center Field Zone is recessed and behind the left-center field

wall.

- Ball in flight: Home Run
- Bounding ball: **Out of Play**



MLB





5

**RULE #5:** The blue wall or metal safety railing is recessed and behind the right field wall.

• Ball in flight: Home Run

**MLB** 

• Bounding ball: Out of Play







### RULE #6: Batted ball strikes roof over fair territory: In Play

• If caught by fielder, batter is out and runners advance at own risk.







#### **RULE #7:** Batted ball strikes roof over foul territory: **Dead Ball**







#### **Backstop Photos:**





### **3B Dugout Photos:**







#### **3B Camera Well Photos:**







### **3B iPad Camera Photos:**



A ball that strikes the camera behind the netting and enclosed padding is *live and in play* unless it becomes lodged or is otherwise deemed unplayable (i.e. goes completely through the netting).



**3B Pitcher Camera** 

**3B Batter Camera** 



#### **LF Fan Safety Netting Photos:**







### **LF Corner Photos:**









#### **LF Wall Photos:**







### LF Wall Photos (Cont.):









#### **CF Wall Photos:**







#### **RF Wall Photos:**









#### **RF Corner Photos:**





### **RF Corner Photos (Cont.):**







#### **RF Extended Fan Safety Netting Photos:**







21

### **1B Camera Well Photos:**





Parabolic microphone is permanently attached to the railing and is **LIVE and in PLAY**.



#### **1B iPad Camera Photos:**



A