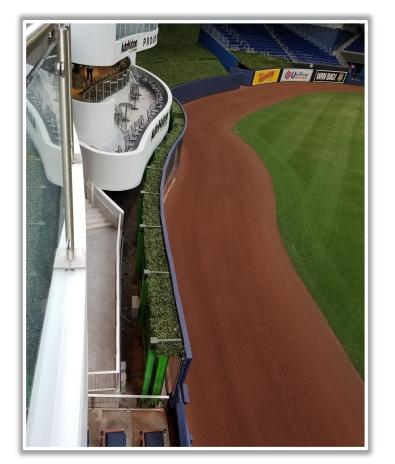

### loanDepot park 2024 Ground Rules Date: March 28, 2024

**RULE #1:** Fair batted bounding or thrown ball striking the protective netting down the left and right field lines in foul territory and rebounding onto the playing field: **In Play** 



MLB







**RULE #2:** Railings on the upward sloping wall in foul territory in the left field corner: **In Play** 



**MLB** 





**RULE #3:** Railings on the upward sloping wall in foul territory in the right field corner not covered by protective netting: In Play





**RULE #4:** The Center Field Zone is recessed and behind the left-center field

wall.

- Ball in flight: Home Run
- Bounding ball: **Out of Play**



MLB





5

**RULE #5:** The blue wall or metal safety railing is recessed and behind the right field wall.

• Ball in flight: Home Run

**MLB** 

• Bounding ball: Out of Play







### RULE #6: Batted ball strikes roof over fair territory: In Play

• If caught by fielder, batter is out and runners advance at own risk.







#### **RULE #7:** Batted ball strikes roof over foul territory: **Dead Ball**







#### **Backstop Photos:**





### **3B Dugout Photos:**







#### **3B Camera Well Photos:**







### **3B iPad Camera Photos:**



A ball that strikes the camera behind the netting and enclosed padding is *live and in play* unless it becomes lodged or is otherwise deemed unplayable (i.e. goes completely through the netting).



**3B Pitcher Camera** 

**3B Batter Camera** 



#### *