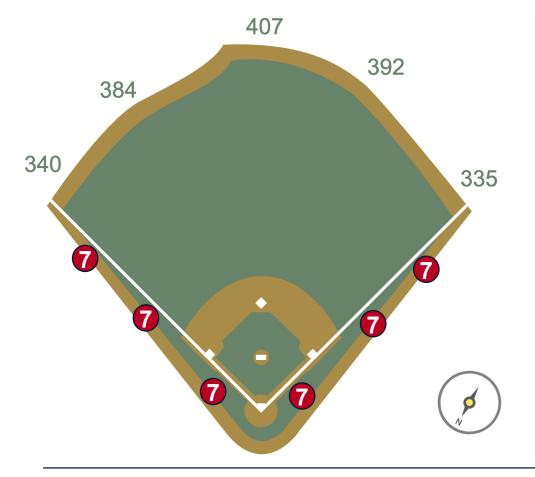

**RULE #4:** The Center Field Zone is recessed and behind the left-center field

wall.

- Ball in flight: Home Run
- Bounding ball: **Out of Play**

MLB

5

**RULE #5:** The blue wall or metal safety railing is recessed and behind the right field wall.

• Ball in flight: Home Run

**MLB** 

• Bounding ball: Out of Play