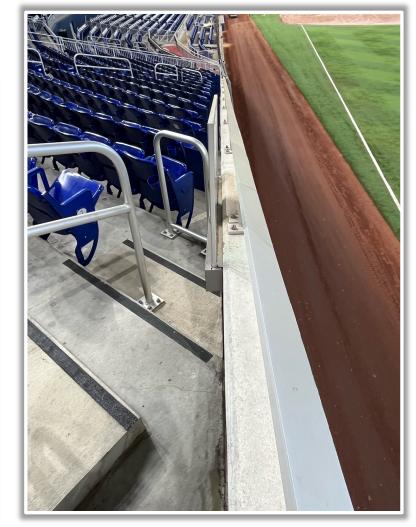

ut and runners advance at own risk.







#### **RULE #7:** Batted ball strikes roof over foul territory: **Dead Ball**







#### **Backstop Photos:**





### **3B Dugout Photos:**







#### **3B Camera Well Photos:**







### **3B iPad Camera Photos:**



A ball that strikes the camera behind the netting and enclosed padding is *live and in play* unless it becomes lodged or is otherwise deemed unplayable (i.e. goes completely through the netting).



**3B Pitcher Camera** 

**3B Batter Camera** 



#### **LF Fan Safety Netting Photos:**







### **LF Corner Photos:**









#### **LF Wall Photos:**







### LF Wall Photos (Cont.):









#### **CF Wall Photos:**







#### **RF Wall Photos:**









#### **RF Corner Photos:**





### **RF Corner Photos (Cont.):**







#### **RF Extended Fan Safety Netting Photos:**







21

### **1B Camera Well Photos:**





Parabolic microphone is permanently attached to the railing and is **LIVE and in PLAY**.



#### **1B iPad Camera Photos:**



A ball that strikes the camera behind the netting and enclosed padding is *live and in play* unless it becomes lodged or is otherwise deemed unplayable (i.e. goes completely through the netting).



**1B Pitcher Camera** 

**1B Batter Camera** 



### **1B Dugout Photos:**







### **1B Dugout Photos (Cont.):**

**MLB** 





25





### loanDepot park 2024 Ground Rules Date: March 28, 2024