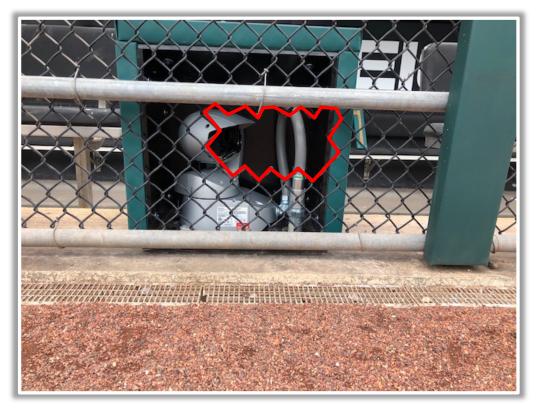

### **3B iPad Camera Photos:**

This camera is recessed and <u>out of play</u>. The field facing netting in front of the camera is live and in play. A ball that becomes lodged or goes completely through the netting is out of play.

### **3B iPad Camera Photos (Cont.):**

A ball that strikes the camera and rebounds onto the playing field is live and in play unless it becomes lodged or is otherwise deemed unplayable

**3B Batter Camera** 