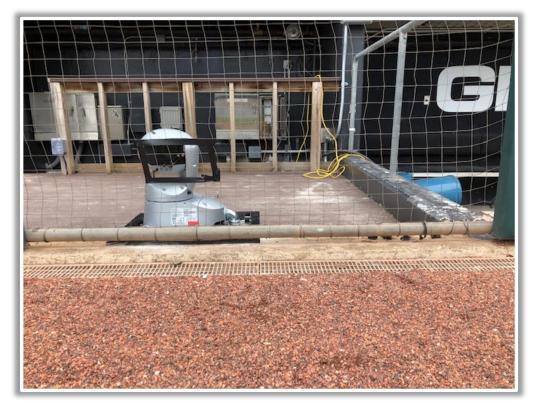

### **3B iPad Camera Photos:**

This camera is recessed and <u>out of play</u>. The field facing netting in front of the camera is live and in play. A ball that becomes lodged or goes completely through the netting is out of play.

### **3B iPad Camera Photos (Cont.):**

A ball that strikes the camera and rebounds onto the playing field is live and in play unless it becomes lodged or is otherwise deemed unplayable

**3B Batter Camera** 