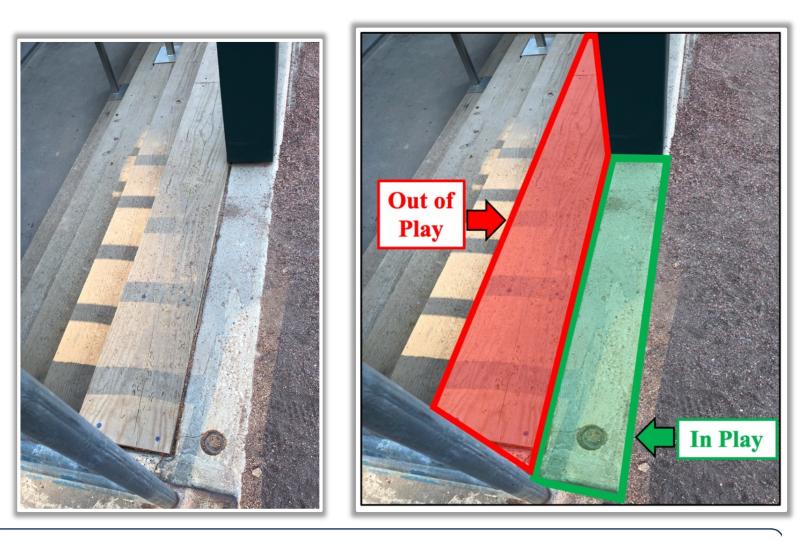

### **3B iPad Camera Photos:**

This camera is recessed and <u>out of play</u>. The field facing netting in front of the camera is live and in play. A ball that becomes lodged or goes completely through the netting is out of play.