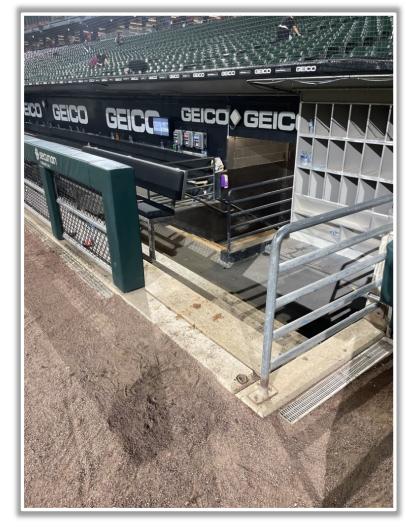

nd <u>out of play</u>. The field facing netting in front of the camera is live and in play. A ball that becomes lodged or goes completely through the netting is out of play.

**3B Pitcher Camera** 



### **3B iPad Camera Photos (Cont.):**



A ball that strikes the camera and rebounds onto the playing field is live and in play unless it becomes lodged or is otherwise deemed unplayable

**3B Batter Camera** 



### **3B Fan Safety Netting Photos:**



**MLB** 





### **LF Corner Photos:**









### **LF Foul Pole Photos:**









### **LF Wall Photos:**









### **LCF Wall Photos:**









### **RCF Wall Photos:**







### **RF Foul Pole Photos:**







### **RF Corner Photos:**









### **RF Extended Fan Safety Netting Photos:**









### **1B Dugout Photos:**









### **1B Dugout Photos:**







9 MINOSO

### **1B iPad Camera Photos:**



A ball that strikes the camera behind the netting and enclosed padding is *live* and in play unless it becomes lodged or is otherwise deemed unplayable (i.e. goes completely through the netting).

**1B Pitcher Camera** 



### **1B iPad Camera Photos (Cont.):**



A ball that strikes the camera and rebounds onto the playing field is live and in play unless it becomes lodged or is otherwise deemed unplayable

**1B Batter Camera** 



# 



# Guaranteed Rate Field

### **2023 Ground Rules**

Date: March 30, 2023