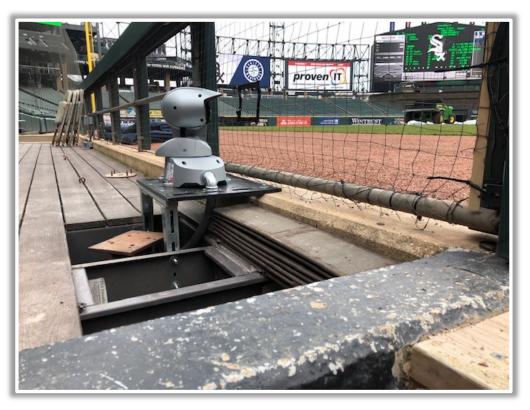

### **1B iPad Camera Photos:**

A ball that strikes the camera behind the netting and enclosed padding is *live* and in play unless it becomes lodged or is otherwise deemed unplayable (i.e. goes completely through the netting).

**1B Pitcher Camera** 