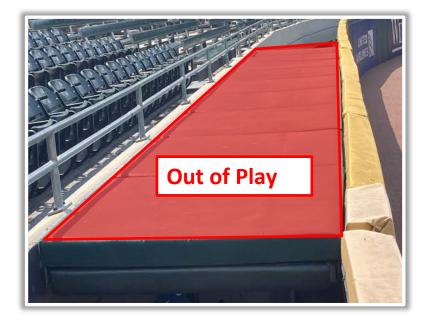

# 



# Guaranteed Rate Field

### **2023 Ground Rules**

Date: March 30, 2023

### **Backstop Camera:**









### **3B Dugout Photos:**







### **3B iPad Camera Photos:**



This camera is recessed and <u>out of play</u>. The field facing netting in front of the camera is live and in play. A ball that becomes lodged or goes completely through the netting is out of play.

**3B Pitcher Camera** 



### **3B iPad Camera Photos (Cont.):**



A ball that strikes the camera and rebounds onto the playing field is live and in play unless it becomes lodged or is otherwise deemed unplayable

**3B Batter Camera** 



### **3B Fan Safety Netting Photos:**



**MLB** 





### **LF Corner Photos:**









### **LF Foul Pole Photos:**









### **LF Wall Photos:**









### **LCF Wall Photos:**









### **RCF Wall Photos:**







### **RF Foul Pole Photos:**







### **RF Corner Photos:**









### **RF Extended Fan Safety Netting Photos:**









### **1B Dugout Photos:**









### **1B Dugout Photos:**







9 MINOSO

### **1B iPad Camera Photos:**



A ball that strikes the camera behind the netting and enclosed padding is *live* and in play unless it becomes lodged or is otherwise deemed unplayable (i.e. goes completely through the netting).

**1B Pitcher Camera** 



### **1B iPad Camera Photos (Cont.):**



A ball that strikes the camera and rebounds onto the playing field is live and in play unless it becomes lodged or is otherwise deemed unplayable

**1B Batter Camera** 



# 



# Guaranteed Rate Field

### **2023 Ground R