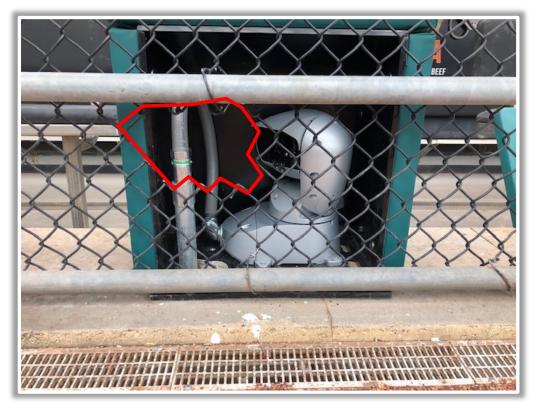

### **1B iPad Camera Photos:**

A ball that strikes the camera behind the netting and enclosed padding is *live* and in play unless it becomes lodged or is otherwise deemed unplayable (i.e. goes completely through the netting).

### **1B iPad Camera Photos (Cont.):**

A ball that strikes the camera and rebounds onto the playing field is live and in play unless it becomes lodged or is otherwise deemed unplayable

**1B Batter Camera** 