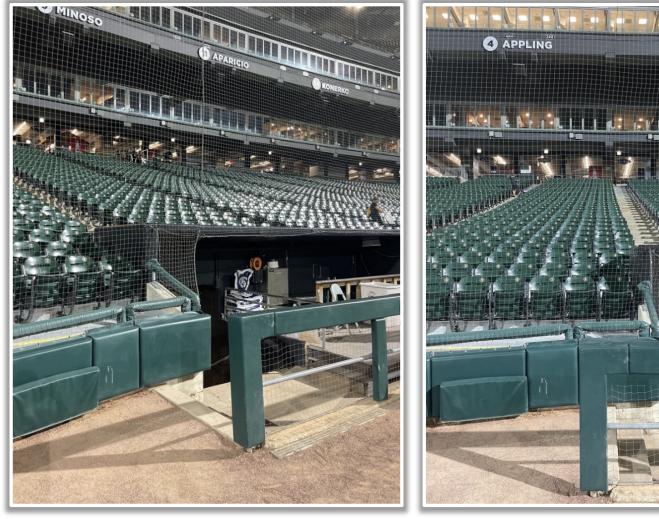

facing netting in front of the camera is live and in play. A ball that becomes lodged or goes completely through the netting is out of play.

**3B Pitcher Camera** 



### **3B iPad Camera Photos (Cont.):**



A ball that strikes the camera and rebounds onto the playing field is live and in play unless it becomes lodged or is otherwise deemed unplayable

**3B Batter Camera** 



### **3B Fan Safety Netting Photos:**



**MLB** 





### **LF Corner Photos:**









### **LF Foul Pole Photos:**









### **LF Wall Photos:**









### **LCF Wall Photos:**









### **RCF Wall Photos:**







### **RF Foul Pole Photos:**







### **RF Corner Photos:**









### **RF Extended Fan Safety Netting Photos:**









### **1B Dugout Photos:**









### **1B Dugout Photos:**







9 MINOSO

### **1B iPad Camera Photos:**



A ball that strikes the camera behind the netting and enclosed padding is *live* and in play unless it becomes lodged or is otherwise deemed unplayable (i.e. goes completely through the netting).

**1B Pitcher Camera** 



### **1B iPad Camera Photos (Cont.):**



A ball that strikes the camera and rebounds onto the playing field is live and in play unless it becomes lodged or is otherwise deemed unplayable

**1B Batter Camera** 



# 



# Guaranteed Rate Field

### **2023 Ground Rules**

Date: March 30, 2023