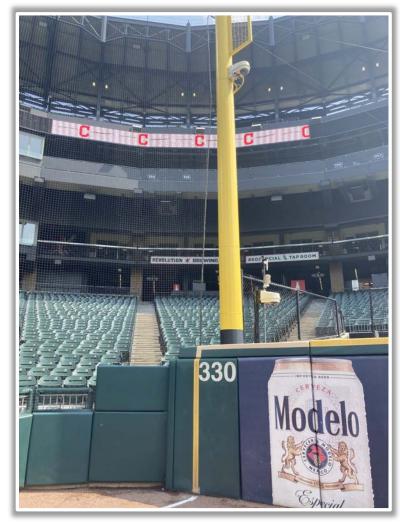

# 



# Guaranteed Rate Field

### **2023 Ground Rules**

Date: March 30, 2023

### **Backstop Camera:**









### **3B Dugout Photos:**







### **3B iPad Camera Photos:**



This camera is recessed and <u>out of play</u>. The field facing netting in front of the camera is live and in play. A ball that becomes lodged or goes completely through the netting is out of play.

**3B Pitcher Camera** 



### **3B iPad Camera Photos (Cont.):**



A ball that strikes the camera and rebounds onto the playing field is live and in play unless it becomes lodged or is otherwise deemed unplayable

**3B Batter Camera** 



### **3B Fan Safety Netting Photos:**



**MLB** 





### **LF Corner Photos:**









### **LF Foul Pole Photos:**









### **LF Wall Photos:**









### **LCF Wall Photos:**









### **RCF Wall Photos:**







### **RF Foul Pole Photos:**







### **RF Corner Photos:**









### **RF Extended Fan Safety Netting Photos:**









### **1B Dugout Photos:**









### **1B Dugout Photos:**







9 MINOSO

### **1B iPad Camera Photos:**



A ball that strikes the camera behind the netting and enclosed padding is *live* and in play unless it becomes lodged or is otherwise deemed unplayable (i.e. goes completely through the netting).

**1B Pitcher Camera** 



### **1B iPad Camera Photos (Cont.):**



A ball that strikes the camera and rebounds onto the playing field is live and in play unless it becomes lodged or is otherwise deemed unplayable

**1B Batter Camera** 



# 



# Guaranteed Ra