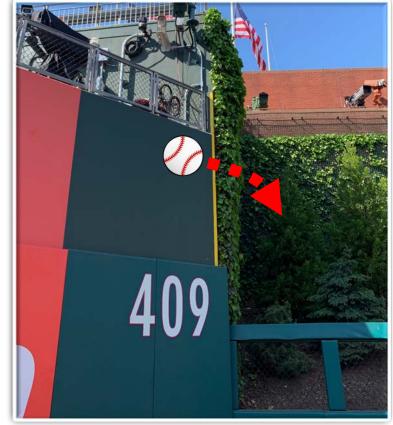

metal panels: Home Run

MLB

**RULE #9:** Ball in flight hits on or to the left of the vertical yellow line above the 409' mark on the center field fence and goes over the lower center field fence: **Home Run** 

# **RULE #10:** Ball wedges in chain link fence in front of out-of-town scoreboard: **Two Bases**

**MLB** 

**RULE #11:** Ball in flight strikes fence or scoreboard at a point above the lower center field fence and continues over the lower center