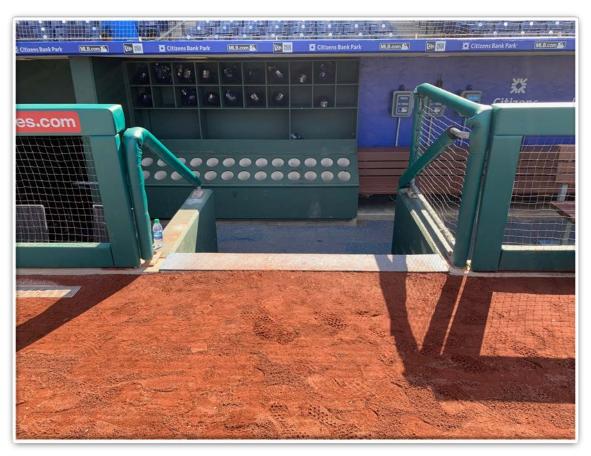

center field fence and goes over the lower center field fence: **Home Run** 





# **RULE #10:** Ball wedges in chain link fence in front of out-of-town scoreboard: **Two Bases**



**MLB** 



**RULE #11:** Ball in flight strikes fence or scoreboard at a point above the lower center field fence and continues over the lower center

field fence: Home Run



MLB



**RULE #12:** Ball in flight strikes fence or scoreboard and goes over higher portion of outfield fence: **Two Bases** 





**RULE #13:** Ball strikes top of outfield fence or scoreboard at a point above the stands and bounds into stands: **Home Run** 





**RULE #14:** Ball strikes top of outfield fence or scoreboard and rebounds onto the playing field: In Play





#### **Backstop Photos:**







#### **3B Dugout Photos:**







#### **3B iPad Camera Photos:**

A ball that strikes the camera and rebounds onto the playing field is live and in play unless it becomes lodged or is otherwise deemed unplayable



3B Batter Camera



**3B Pitcher Camera** 

The fieldfacing netting is live and in play. A ball that goes over the netting and hits the camera is <u>out</u> of play.



#### **3B Camera Well Photos:**







#### **3B Camera Well and Fan Safety Netting Photos:**









#### **Tarp and LF Foul Territory Photos:**







#### **LF Foul Territory Photos:**







#### **LF Foul Territory Photos:**







#### **LF Corner Photos:**







#### **CF Wall Photos:**







#### **RF Wall Photos:**





#### **RF Foul Territory Photos:**







#### **RF Extended Fan Safety Netting Photos:**





#### **1B Came