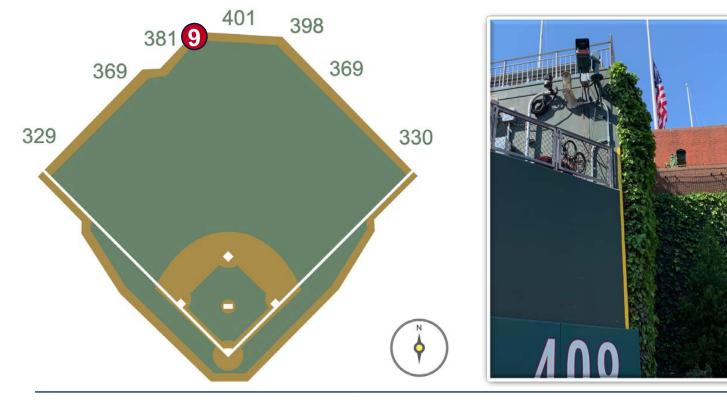

metal panels: Home Run

MLB

**RULE #9:** Ball in flight hits on or to the left of the vertical yellow line above the 409' mark on the center field fence and goes over the lower center field fence: **Home Run** 