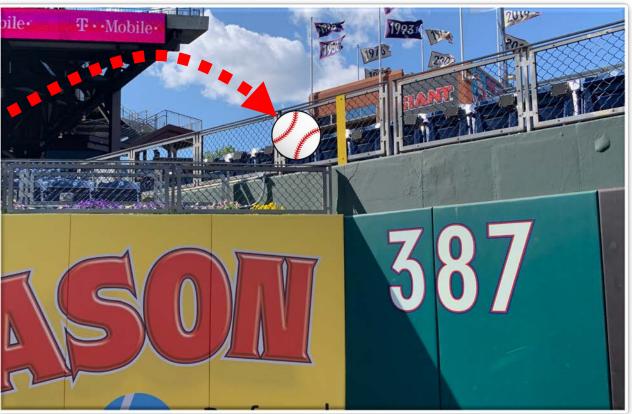

**RULE #7:** Ball hits on or to right of the vertical yellow line above 387' mark on the fence in left-center field and rebounds back onto the field: In Play

MLB

**RULE #8:** Ball hits to the right of the vertical yellow line above 387' mark on the fence in left-center field on the higher metal panels at a point above the lower metal panels and bounds over the lower