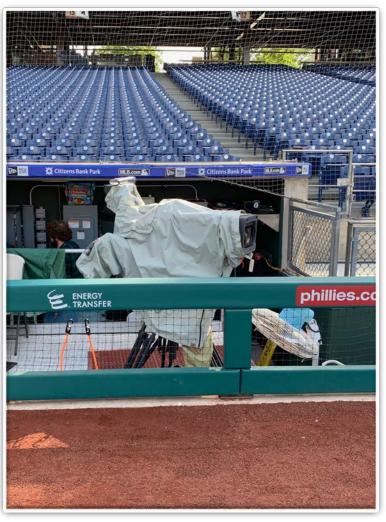

ght strikes fence or scoreboard and goes over higher portion of outfield fence: **Two Bases** 





**RULE #13:** Ball strikes top of outfield fence or scoreboard at a point above the stands and bounds into stands: **Home Run** 





**RULE #14:** Ball strikes top of outfield fence or scoreboard and rebounds onto the playing field: In Play





#### **Backstop Photos:**







#### **3B Dugout Photos:**







#### **3B iPad Camera Photos:**

A ball that strikes the camera and rebounds onto the playing field is live and in play unless it becomes lodged or is otherwise deemed unplayable



3B Batter Camera



**3B Pitcher Camera** 

The fieldfacing netting is live and in play. A ball that goes over the netting and hits the camera is <u>out</u> of play.



#### **3B Camera Well Photos:**







#### **3B Camera Well and Fan Safety Netting Photos:**









#### **Tarp and LF Foul Territory Photos:**







#### **LF Foul Territory Photos:**







#### **LF Foul Territory Photos:**







#### **LF Corner Photos:**







#### **CF Wall Photos:**







#### **RF Wall Photos:**





#### **RF Foul Territory Photos:**







#### **RF Extended Fan Safety Netting Photos:**





#### **1B Camera Well Photos:**







### **1B iPad Camera Photos:**





**1B Pitcher Camera** 

#### 1B Batter Camera



#### **IB Dugout Photos:**







## 



## Citizens Bank Park 2022 Ground Rules Date: April 10, 2022