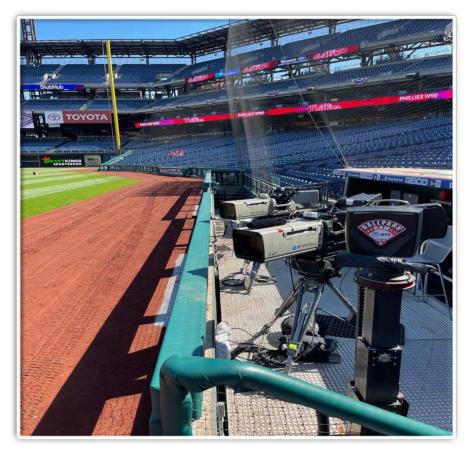

#### **3B iPad Camera Photos:**

A ball that strikes the camera and rebounds onto the playing field is live and in play unless it becomes lodged or is otherwise deemed unplayable

3B Batter Camera

**3B Pitcher Camera** 

The fieldfacing netting is live and in play. A ball that goes over the netting and hits the camera is <u>out</u> of play.