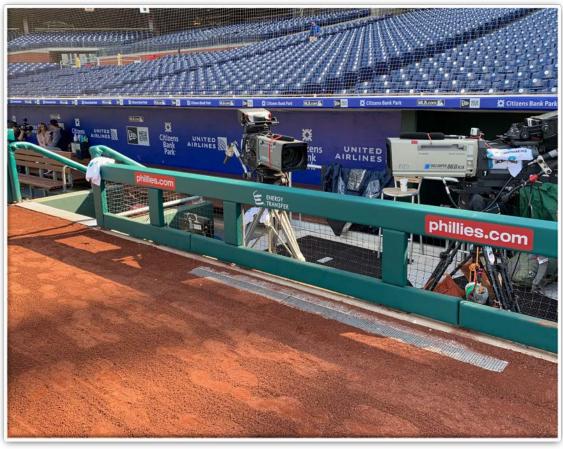

light strikes fence or scoreboard and goes over higher portion of outfield fence: **Two Bases** 





**RULE #13:** Ball strikes top of outfield fence or scoreboard at a point above the stands and bounds into stands: **Home Run** 





**RULE #14:** Ball strikes top of outfield fence or scoreboard and rebounds onto the playing field: In Play





#### **Backstop Photos:**







#### **3B Dugout Photos:**







#### **3B iPad Camera Photos:**

A ball that strikes the camera and rebounds onto the playing field is live and in play unless it becomes lodged or is otherwise deemed unplayable



3B Batter Camera



**3B Pitcher Camera** 

The fieldfacing netting is live and in play. A ball that goes over the netting and hits the camera is <u>out</u> of play.



#### **3B Camera Well Photos:**







#### **3B Camera Well and Fan Safety Netting Photos:**









#### **Tarp and LF Foul Territory Photos:**







#### **LF Foul Territory Photos:**







#### **LF Foul Territory Photos:**







#### **LF Corner Photos:**







#### **CF Wall Photos:**







#### **RF Wall Photos:**





#### **RF Foul Territory Photos:**







#### **RF Extended Fan Safety Netting Photos:**





#### **1B Camera Well Photos:**







### **1B iPad Camera Photos:**





**1B Pitcher Camera** 

#### 1B Batter Camera



#### **IB Dugout Photos:**







## 



## Citizens Bank Park 2022 Ground Rules Date: April 10, 2022