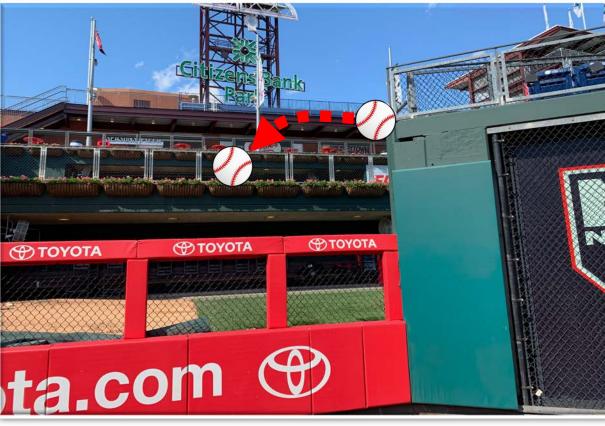

# **RULE #10:** Ball wedges in chain link fence in front of out-of-town scoreboard: **Two Bases**

**MLB** 

**RULE #11:** Ball in flight strikes fence or scoreboard at a point above the lower center field fence and continues over the lower center

field fence: Home Run

MLB

**RULE #12:** Ball in flight strikes fence or scoreboard and goes over higher portion of outfield fence: **Two Bases** 

**RULE #13:** Ball strikes top of outfield fence or scoreboard at a point above the stands and bounds into stands: **Home Run** 

**RULE #14:** Ball strikes top of outfield fence or scoreboard and rebounds onto the playing field: In Play