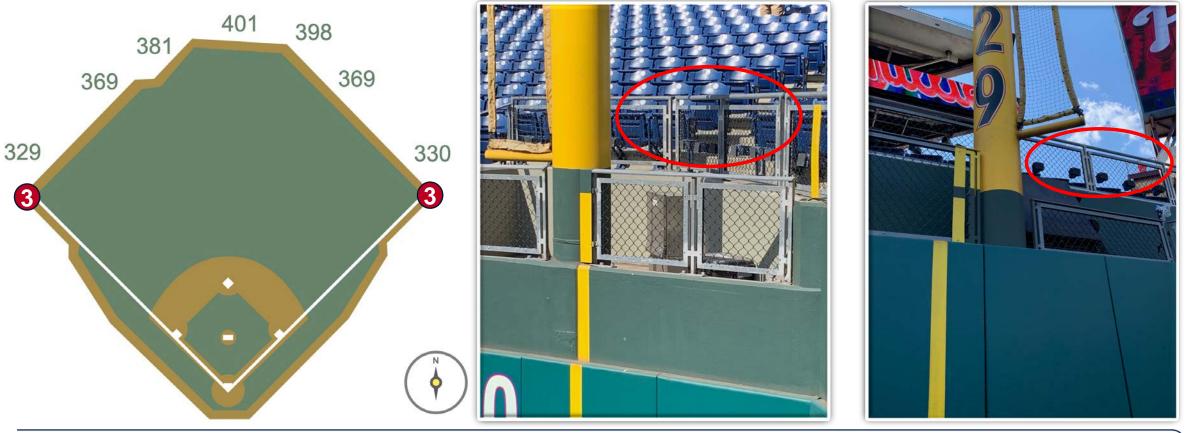

**RULE #3:** Bounding ball striking the portion of the metal panels in the outfield corners that are recessed: **Out of Play** 

**RULE #4:** Ball in flight striking beyond the yellow line, including the plexiglass barriers along the top of outfield wall at the bottom of seating area walkways: **Home Run** 