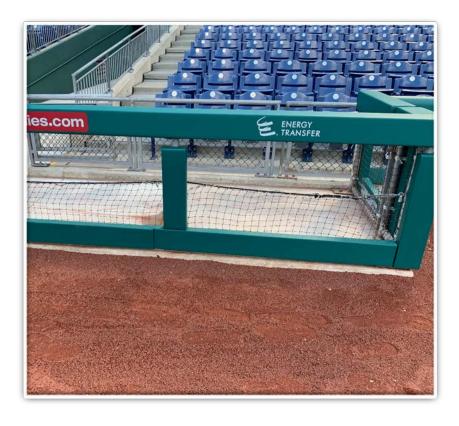

of outfield fence: **Two Bases** 





**RULE #13:** Ball strikes top of outfield fence or scoreboard at a point above the stands and bounds into stands: **Home Run** 





**RULE #14:** Ball strikes top of outfield fence or scoreboard and rebounds onto the playing field: In Play





#### **Backstop Photos:**







#### **3B Dugout Photos:**







#### **3B iPad Camera Photos:**

A ball that strikes the camera and rebounds onto the playing field is live and in play unless it becomes lodged or is otherwise deemed unplayable



3B Batter Camera



**3B Pitcher Camera** 

The fieldfacing netting is live and in play. A ball that goes over the netting and hits the camera is <u>out</u> of play.



#### **3B Camera Well Photos:**







#### **3B Camera Well and Fan Safety Netting Photos:**









#### **Tarp and LF Foul Territory Photos:**







#### **LF Foul Territory Photos:**







#### **LF Foul Territory Photos:**







#### **LF Corner Photos:**







#### **CF Wall Photos:**







#### **RF Wall Photos:**





#### **RF Foul Territory Photos:**







#### **RF Extended Fan Safety Netting Photos:**





#### **1B Camera Well Photos:**







### **1B iPad Camera Photos:**





**1B Pitcher Camera** 

#### 1B Batter Camera



#### **IB Dugout Photos:**







## 



## Citizens Bank Park 2022 Ground Rules Date: April 10, 2022