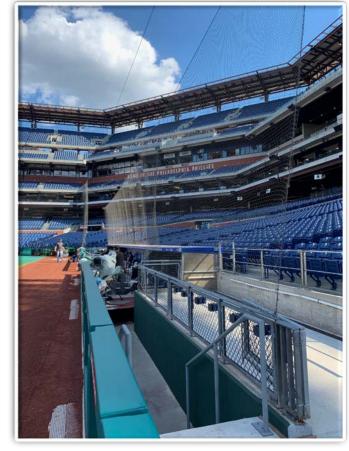

f outfield fence: **Two Bases** 





**RULE #13:** Ball strikes top of outfield fence or scoreboard at a point above the stands and bounds into stands: **Home Run** 





**RULE #14:** Ball strikes top of outfield fence or scoreboard and rebounds onto the playing field: In Play





#### **Backstop Photos:**







#### **3B Dugout Photos:**







#### **3B iPad Camera Photos:**

A ball that strikes the camera and rebounds onto the playing field is live and in play unless it becomes lodged or is otherwise deemed unplayable



3B Batter Camera



**3B Pitcher Camera** 

The fieldfacing netting is live and in play. A ball that goes over the netting and hits the camera is <u>out</u> of play.



#### **3B Camera Well Photos:**







#### **3B Camera Well and Fan Safety Netting Photos:**









#### **Tarp and LF Foul Territory Photos:**







#### **LF Foul Territory Photos:**







#### **LF Foul Territory Photos:**







#### **LF Corner Photos:**







#### **CF Wall Photos:**







#### **RF Wall Photos:**





#### **RF Foul Territory Photos:**







#### **RF Extended Fan Safety Netting Photos:**





#### **1B Camera Well Photos:**







### **1B iPad Camera Photos:**





**1B Pitcher Camera** 

#### 1B Batter Camera



#### **IB Dugout Photos:**







## 



## Citizens Bank Park 2022 Ground Rules Date: April 10, 2022