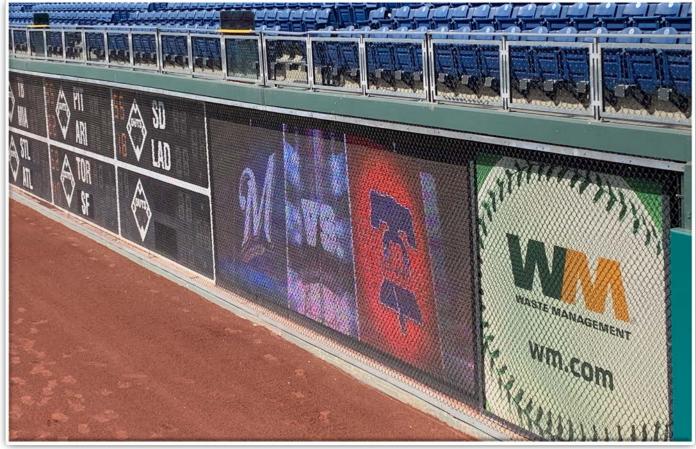

# **RULE #10:** Ball wedges in chain link fence in front of out-of-town scoreboard: **Two Bases**

**MLB** 

**RULE #11:** Ball in flight strikes fence or scoreboard at a point above the lower center field fence and continues over the lower center

field fence: Home Run

MLB

**RULE #12:** Ball in flight strikes fence or scoreboard and goes over higher portion of outfield fence: **Two Bases** 

**RULE #13:** Ball strikes top of outfield fence or scoreboard at a point above the stands and bounds into stands: **Home Run** 