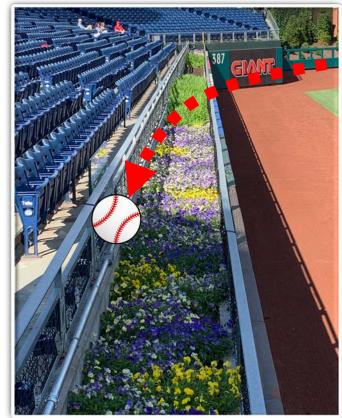

**RULE #5:** Ball in flight striking beyond the outfield metal panels in fair territory and landing in the flowerbed or striking the recessed

metal panels: Home Run

**MLB** 

**RULE #6:** Ball hits to the left of the vertical yellow line above 387' mark on the fence in left-center field: **Home Run** 