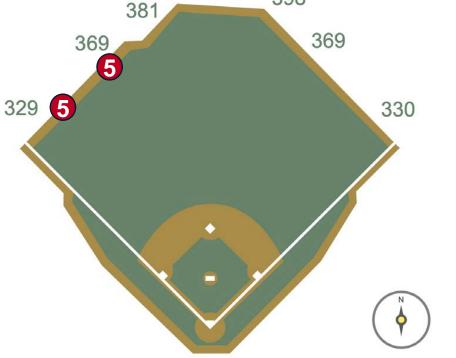

**RULE #5:** Ball in flight striking beyond the outfield metal panels in fair territory and landing in the flowerbed or striking the recessed

metal panels: Home Run

**MLB** 

**RULE #6:** Ball hits to the left of the vertical yellow line above 387' mark on the fence in left-center field: **Home Run** 