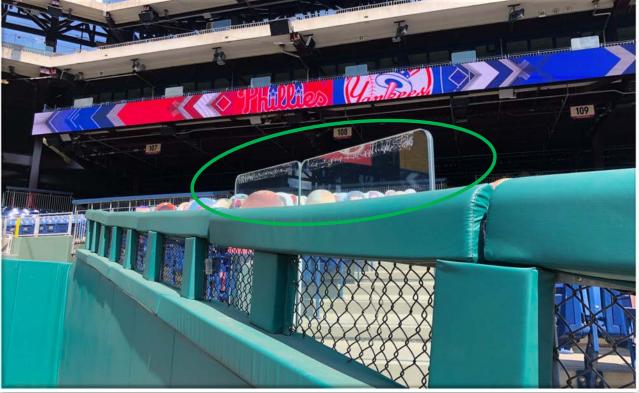

## 



## Citizens Bank Park 2022 Ground Rules Date: April 10, 2022

RULE #1: Ball going into camera area behind home plate: Out of







**RULE #2:** Any ball, batted, thrown or otherwise striking the plexiglass partition above the green railing and rebounding onto the field: Live and In Play





**RULE #3:** Bounding ball striking the portion of the metal panels in the outfield corners that are recessed: **Out of Play** 



**RULE #4:** Ball in flight striking beyond the yellow line, including the plexiglass barriers along the top of outfield wall at the bottom of seating area walkways: **Home Run** 





**RULE #5:** Ball in flight striking beyond the outfield metal panels in fair territory and landing in the flowerbed or striking the recessed

metal panels: Home Run



**MLB** 





**RULE #6:** Ball hits to the left of the vertical yellow line above 387' mark on the fence in left-center field: **Home Run** 





**RULE #7:** Ball hits on or to right of the vertical yellow line above 387' mark on the fence in left-center field and rebounds back onto the field: In Play



MLB