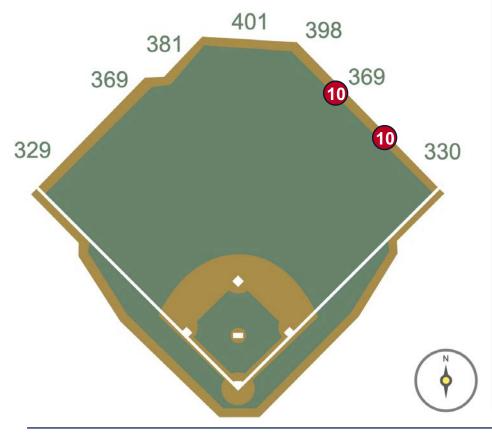

# **RULE #10:** Ball wedges in chain link fence in front of out-of-town scoreboard: **Two Bases**

**MLB** 

**RULE #11:** Ball in flight strikes fence or scoreboard at a point above the lower center field fence and continues over the lower center

field fence: Home Run

MLB

**RULE #12:** Ball in flight strikes fence or scoreboard and goes over higher portion of outfield fence: **Two Bases** 

**RULE #13:** Ball strikes top of outfield fence or scoreboard at a point above the stands and bounds into stands: **Home Run** 