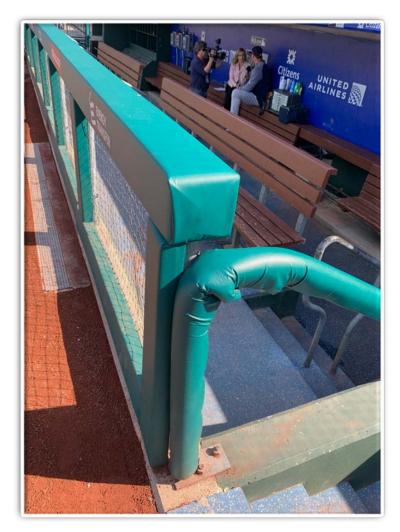

nter field fence and goes over the lower center field fence: **Home Run** 





# **RULE #10:** Ball wedges in chain link fence in front of out-of-town scoreboard: **Two Bases**



**MLB** 



**RULE #11:** Ball in flight strikes fence or scoreboard at a point above the lower center field fence and continues over the lower center

field fence: Home Run



MLB



**RULE #12:** Ball in flight strikes fence or scoreboard and goes over higher portion of outfield fence: **Two Bases** 





**RULE #13:** Ball strikes top of outfield fence or scoreboard at a point above the stands and bounds into stands: **Home Run** 





**RULE #14:** Ball strikes top of outfield fence or scoreboard and rebounds onto the playing field: In Play





#### **Backstop Photos:**







#### **3B Dugout Photos:**







#### **3B iPad Camera Photos:**

A ball that strikes the camera and rebounds onto the playing field is live and in play unless it becomes lodged or is otherwise deemed unplayable



3B Batter Camera



**3B Pitcher Camera** 

The fieldfacing netting is live and in play. A ball that goes over the netting and hits the camera is <u>out</u> of play.



#### **3B Camera Well Photos:**







#### **3B Camera Well and Fan Safety Netting Photos:**









#### **Tarp and LF Foul Territory Photos:**







#### **LF Foul Territory Photos:**







#### **LF Foul Territory Photos:**







#### **LF Corner Photos:**







#### **CF Wall Photos:**







#### **RF Wall Photos:**





#### **RF Foul Territory Photos:**







#### **RF Extended Fan Safety Netting Photos:**





#### **1B Camera