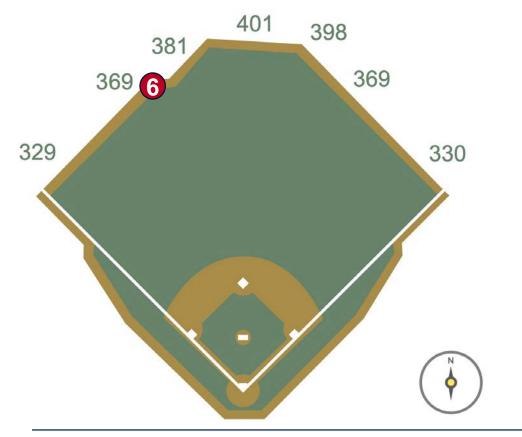

**RULE #5:** Ball in flight striking beyond the outfield metal panels in fair territory and landing in the flowerbed or striking the recessed

metal panels: Home Run

**MLB** 

**RULE #6:** Ball hits to the left of the vertical yellow line above 387' mark on the fence in left-center field: **Home Run** 