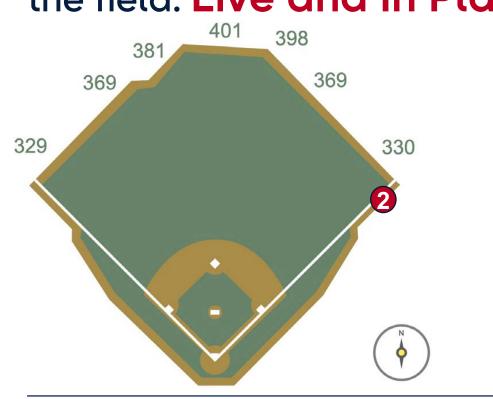

## Citizens Bank Park 2022 Ground Rules Date: April 10, 2022

RULE #1: Ball going into camera area behind home plate: Out of

**RULE #2:** Any ball, batted, thrown or otherwise striking the plexiglass partition above the green railing and rebounding onto the field: Live and In Play