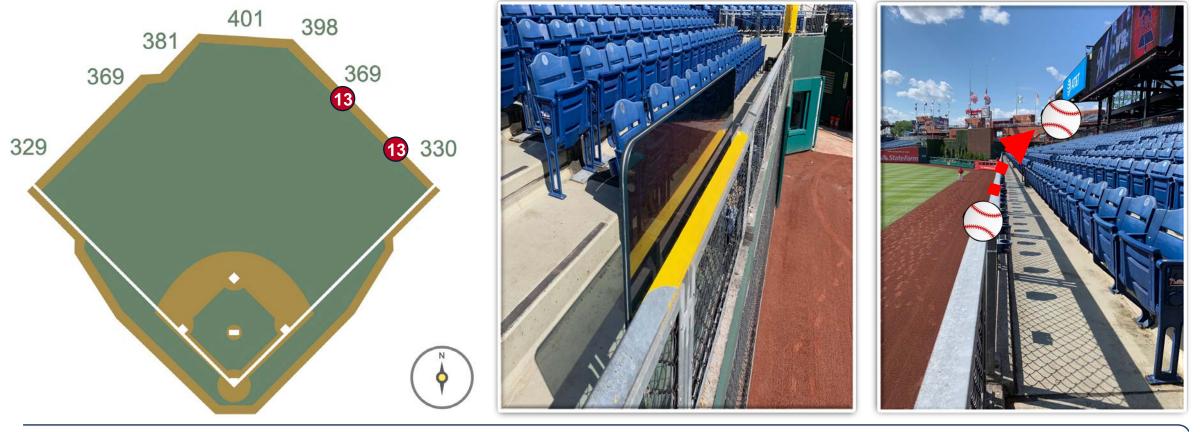

field fence: Home Run

MLB

**RULE #12:** Ball in flight strikes fence or scoreboard and goes over higher portion of outfield fence: **Two Bases** 

**RULE #13:** Ball strikes top of outfield fence or scoreboard at a point above the stands and bounds into stands: **Home Run** 