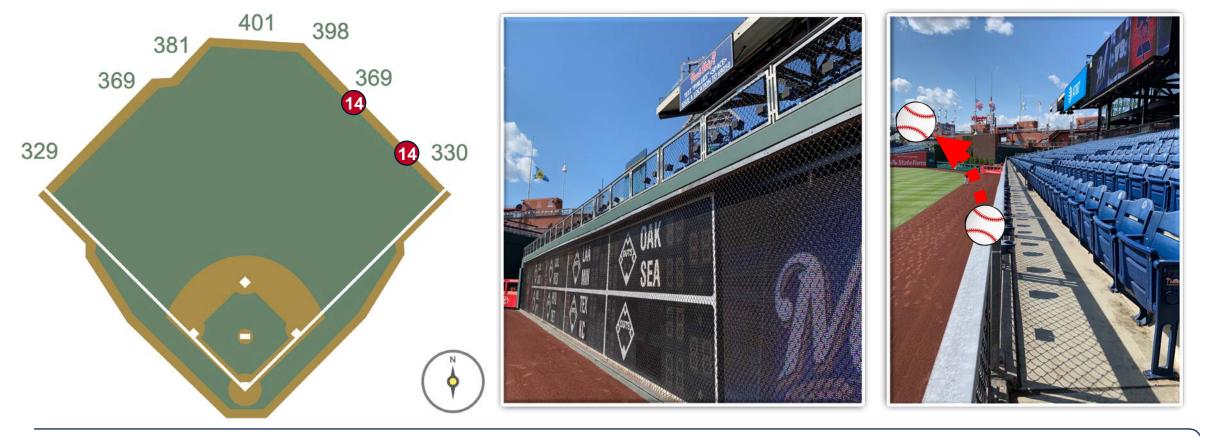

**RULE #14:** Ball strikes top of outfield fence or scoreboard and rebounds onto the playing field: In Play