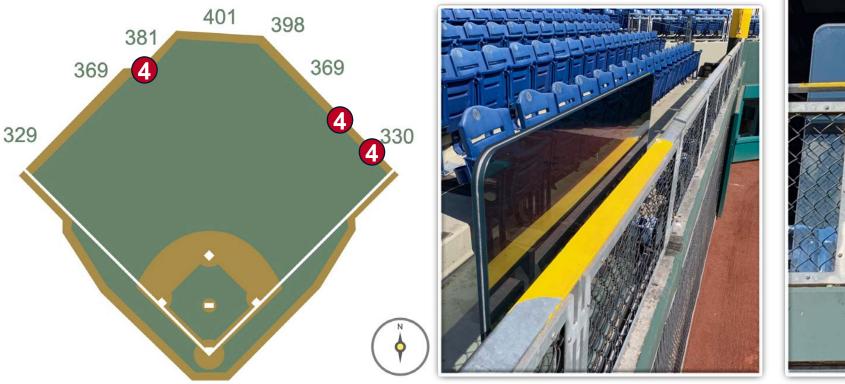

**RULE #3:** Bounding ball striking the portion of the metal panels in the outfield corners that are recessed: **Out of Play** 

**RULE #4:** Ball in flight striking beyond the yellow line, including the plexiglass barriers along the top of outfield wall at the bottom of seating area walkways: **Home Run** 