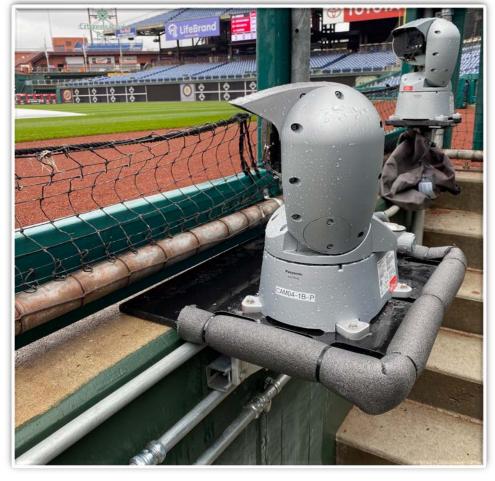

#### **3B iPad Camera Photos:**

A ball that strikes the camera and rebounds onto the playing field is live and in play unless it becomes lodged or is otherwise deemed unplayable

3B Batter Camera

**3B Pitcher Camera** 

The fieldfacing netting is live and in play. A ball that goes over the netting and hits the camera is <u>out</u> of play.