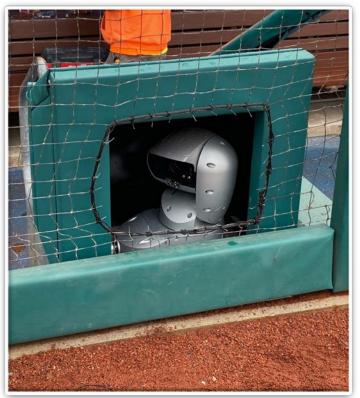

#### **3B iPad Camera Photos:**

A ball that strikes the camera and rebounds onto the playing field is live and in play unless it becomes lodged or is otherwise deemed unplayable

3B Batter Camera

**3B Pitcher Camera** 

The fieldfacing netting is live and in play. A ball that goes over the netting and hits the camera is <u>out</u> of play.