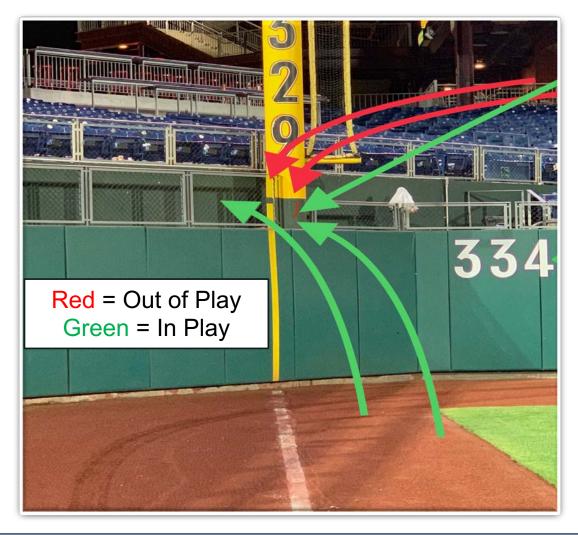

## Citizens Bank Park 2022 Ground Rules Date: April 10, 2022

RULE #1: Ball going into camera area behind home plate: Out of

**RULE #2:** Any ball, batted, thrown or otherwise striking the plexiglass partition above the green railing and rebounding onto the field: Live and In Play

**RULE #3:** Bounding ball striking the portion of the metal panels in the outfield corners that are recessed: **Out of Play** 

**RULE #4:** Ball in flight striking beyond the yellow line, including the plexiglass barriers along the top of outfield wall at the bottom of seating area walkways: **Home Run** 