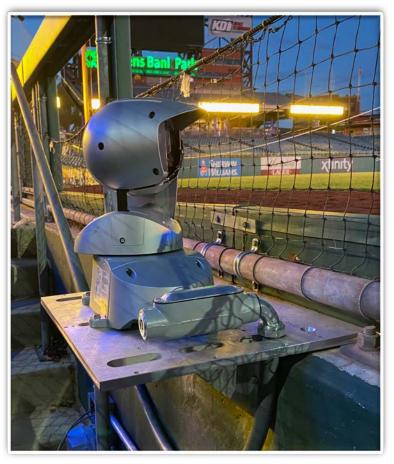

#### **3B iPad Camera Photos:**

A ball that strikes the camera and rebounds onto the playing field is live and in play unless it becomes lodged or is otherwise deemed unplayable

3B Batter Camera

**3B Pitcher Camera** 

The fieldfacing netting is live and in play. A ball that goes over the netting and hits the camera is <u>out</u> of play.