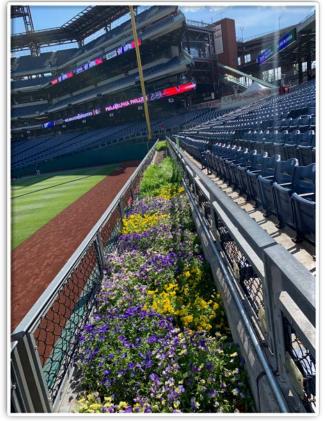

**RULE #5:** Ball in flight striking beyond the outfield metal panels in fair territory and landing in the flowerbed or striking the recessed

metal panels: Home Run

**MLB** 

**RULE #6:** Ball hits to the left of the vertical yellow line above 387' mark on the fence in left-center field: **Home Run** 