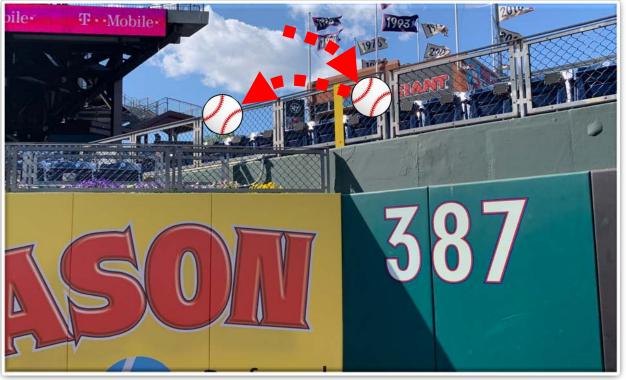

**RULE #5:** Ball in flight striking beyond the outfield metal panels in fair territory and landing in the flowerbed or striking the recessed

metal panels: Home Run

**MLB** 

**RULE #6:** Ball hits to the left of the vertical yellow line above 387' mark on the fence in left-center field: **Home Run** 

**RULE #7:** Ball hits on or to right of the vertical yellow line above 387' mark on the fence in left-center field and rebounds back onto the field: In Play

MLB

**RULE #8:** Ball hits to the right of the vertical yellow line above 387' mark on the fence in left-center field on the higher metal panels at a point above the lower metal panels and bounds over the lower