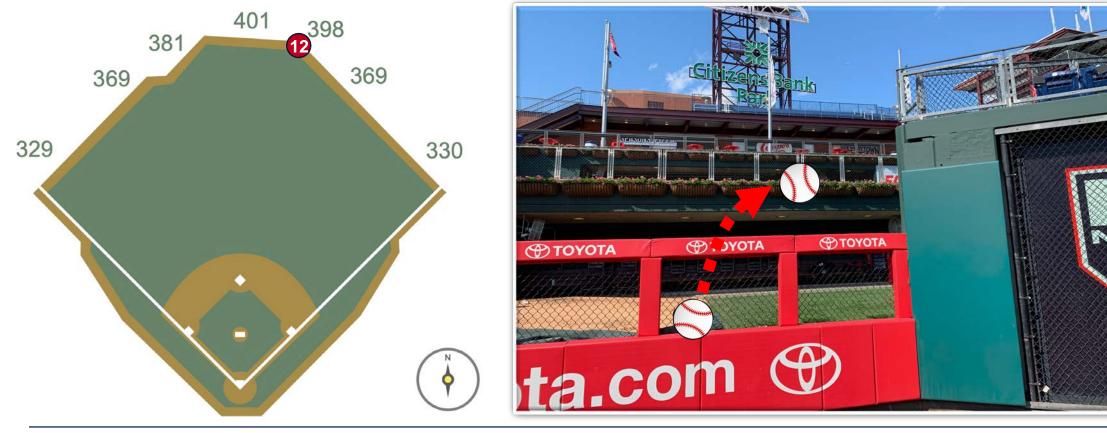

field fence: Home Run

MLB

**RULE #12:** Ball in flight strikes fence or scoreboard and goes over higher portion of outfield fence: **Two Bases** 

**RULE #13:** Ball strikes top of outfield fence or scoreboard at a point above the stands and bounds into stands: **Home Run** 