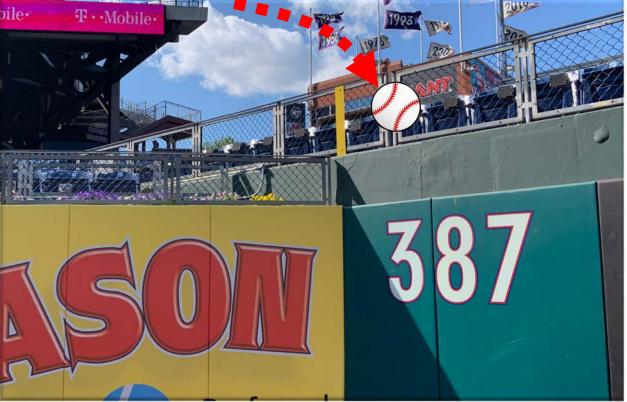

**RULE #7:** Ball hits on or to right of the vertical yellow line above 387' mark on the fence in left-center field and rebounds back onto the field: In Play

MLB

**RULE #8:** Ball hits to the right of the vertical yellow line above 387' mark on the fence in left-center field on the higher metal panels at a point above the lower metal panels and bounds over the lower