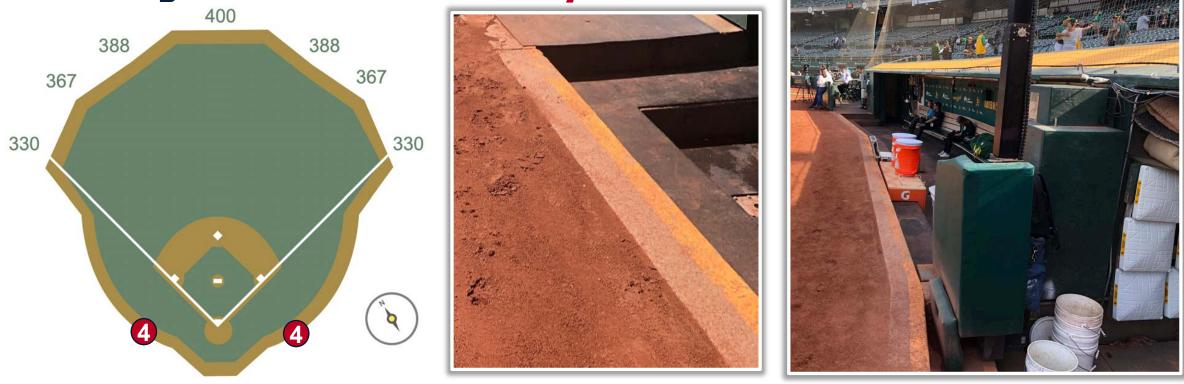

#### **RULE #2:** Ball striking camera enclosure facing the playing field: In Play

**MLB** 

3

RULE #3: Ball striking dugout pads facing the playing field: In Play

**RULE #4:** A fielder is permitted to reach over the yellow line in an attempt to field the ball. If a fielder makes a catch while he is reaching over this area: **In Play** 