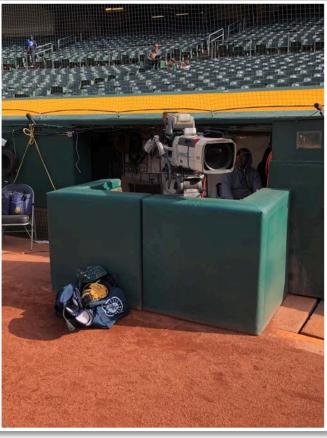

# 



# RingCentral Coliseum 2022 Ground Rules Date: April 10, 2022

#### RULE #1: Ball striking cameras that extend over the playing field: Out of Play



MLB





#### **RULE #2:** Ball striking camera enclosure facing the playing field: In Play



**MLB** 





3

RULE #3: Ball striking dugout pads facing the playing field: In Play





**RULE #4:** A fielder is permitted to reach over the yellow line in an attempt to field the ball. If a fielder makes a catch while he is reaching over this area: **In Play** 



#### **RULE #5:** Ball entering photographers' walkway adjacent to Field

Box seating: Dead Ball



**MLB** 





**RULE #6:** A ball is deemed to be lodged if, in the umpire's judgement, it has become unplayable by going behind equipment, the seating area or otherwise.





**RULE #7:** Ball striking the bullpen seating area and rebounding back onto the playing field: **In Play** 









**RULE #8:** No chairs can be brought out of the