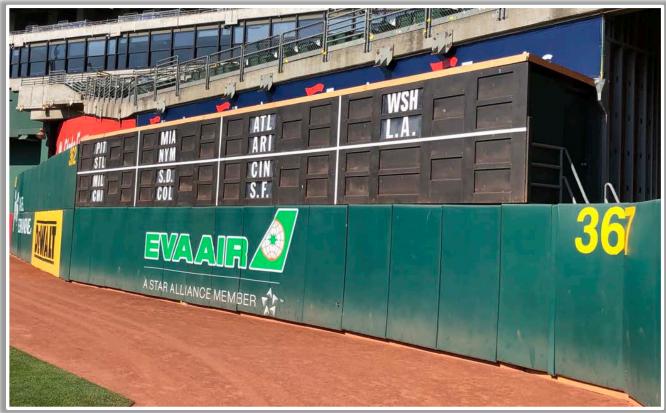

**RULE #9:** Ball in flight striking the higher wall at a point above the lower wall and bounding over the lower wall: **Home Run** 

**RULE #10:** Batted ball striking face of out-of-town scoreboard:

**RULE #11:** Batted ball striking top of out-of-town scoreboard (beyond yellow line on front facing of scoreboard): **Home Run** 