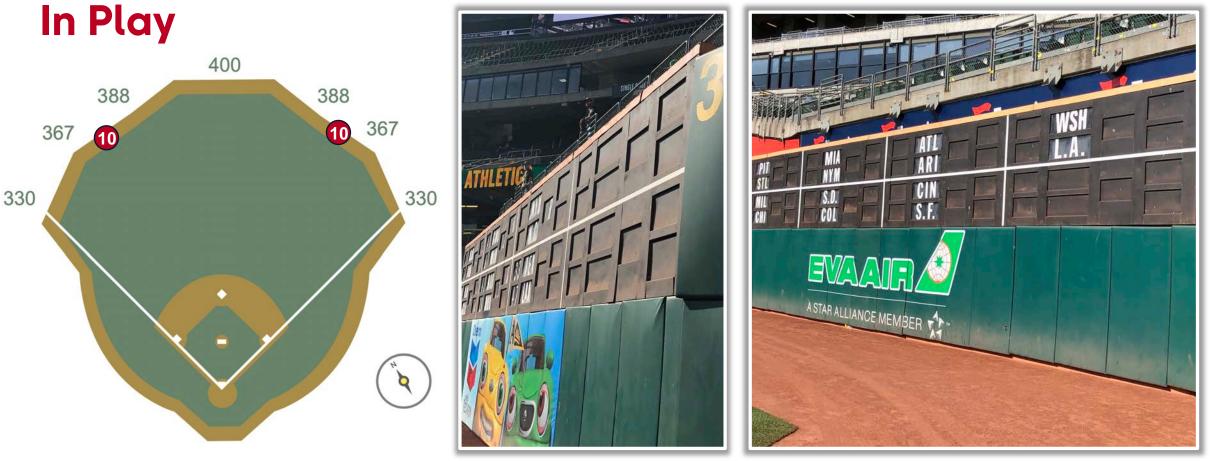

**RULE #9:** Ball in flight striking the higher wall at a point above the lower wall and bounding over the lower wall: **Home Run** 

**RULE #10:** Batted ball striking face of out-of-town scoreboard:

**RULE #11:** Batted ball striking top of out-of-town scoreboard (beyond yellow line on front facing of scoreboard): **Home Run** 