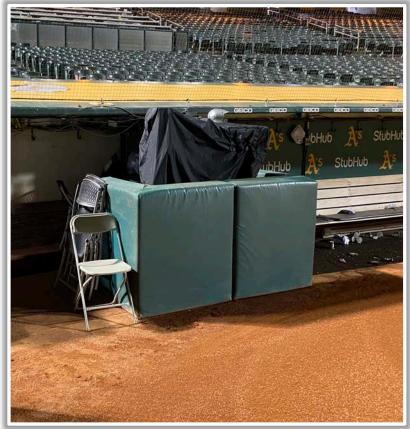

#### **RULE #2:** Ball striking camera enclosure facing the playing field: In Play

**MLB** 

3

RULE #3: Ball striking dugout pads facing the playing field: In Play

**RULE #4:** A fielder is permitted to reach over the yellow line in an attempt to field the ball. If a fielder makes a catch while he is reaching over this area: **In Play** 

#### **3B Dugout Photos:**