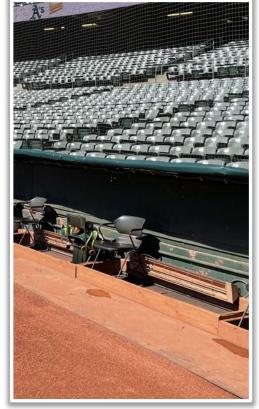

extend over the playing field: Out of Play



MLB





#### **RULE #2:** Ball striking camera enclosure facing the playing field: In Play



**MLB** 





3

RULE #3: Ball striking dugout pads facing the playing field: In Play





**RULE #4:** A fielder is permitted to reach over the yellow line in an attempt to field the ball. If a fielder makes a catch while he is reaching over this area: **In Play** 



#### **RULE #5:** Ball entering photographers' walkway adjacent to Field

Box seating: Dead Ball



**MLB** 





**RULE #6:** A ball is deemed to be lodged if, in the umpire's judgement, it has become unplayable by going behind equipment, the seating area or otherwise.





**RULE #7:** Ball striking the bullpen seating area and rebounding back onto the playing field: **In Play** 









**RULE #8:** No chairs can be brought out of the bullpen or extended seating area and onto the playing field.









**RULE #9:** Ball in flight striking the higher wall at a point above the lower wall and bounding over the lower wall: **Home Run** 



**RULE #10:** Batted ball striking face of out-of-town scoreboard:





**RULE #11:** Batted ball striking top of out-of-town scoreboard (beyond yellow line on front facing of scoreboard): **Home Run** 







#### **Backstop Photos:**







#### **3B Dugout Photos:**







#### **3B iPad Camera Photos:**



**3B Batter Camera** 



**3B Pitcher Camera** 



#### **3B Fan Safety Netting Photos:**







#### **Tarp and LF Extended Fan Safety Netting Photos:**



# 

#### **LF Fan Safety Netting Photos:**





#### **LF Bullpen Phot