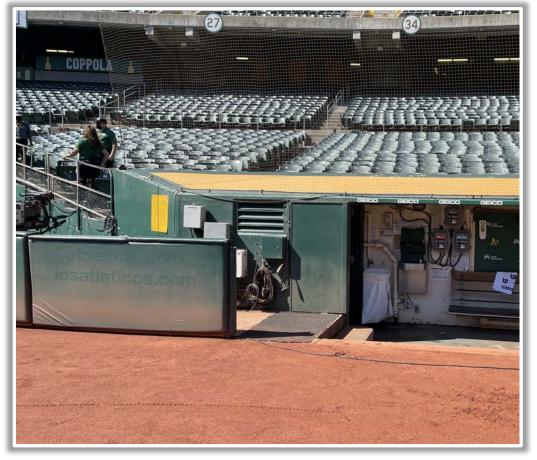

#6:** A ball is deemed to be lodged if, in the umpire's judgement, it has become unplayable by going behind equipment, the seating area or otherwise.





**RULE #7:** Ball striking the bullpen seating area and rebounding back onto the playing field: **In Play** 









**RULE #8:** No chairs can be brought out of the bullpen or extended seating area and onto the playing field.









**RULE #9:** Ball in flight striking the higher wall at a point above the lower wall and bounding over the lower wall: **Home Run** 



**RULE #10:** Batted ball striking face of out-of-town scoreboard:





**RULE #11:** Batted ball striking top of out-of-town scoreboard (beyond yellow line on front facing of scoreboard): **Home Run** 







#### **Backstop Photos:**







#### **3B Dugout Photos:**







#### **3B iPad Camera Photos:**



**3B Batter Camera** 



**3B Pitcher Camera** 



#### **3B Fan Safety Netting Photos:**







#### **Tarp and LF Extended Fan Safety Netting Photos:**



# 

#### **LF Fan Safety Netting Photos:**





#### **LF Bullpen Photos:**







#### **LF Corner Photos:**







#### **LF Wall Photos:**





#### **CF Wall Photos:**







#### **RF Wall Photos:**







#### **RF Corner Photos:**







#### **RF Extended Fan Safety Netting Photos:**





#### **1B Extended Fan Safety Netting Photos:**



# 

#### **1B Dugout Area Stairwell Photos:**









#### **1B Dugout Photos:**







#### **1B iPad Camera Photos:**



**1B Pitcher Camera** 



**1B Batter Camera** 



# 



# RingCentral Coliseum 2022 Ground Rules Date: April 10, 2022