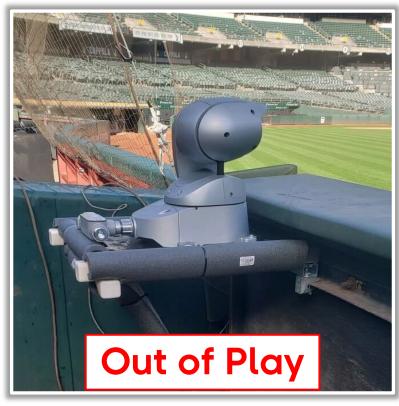

#### RULE #1: Ball striking cameras that extend over the playing field: Out of Play

MLB