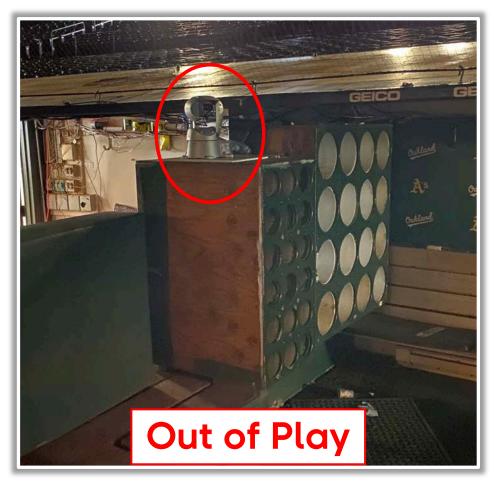

#### RULE #1: Ball striking cameras that extend over the playing field: Out of Play

MLB