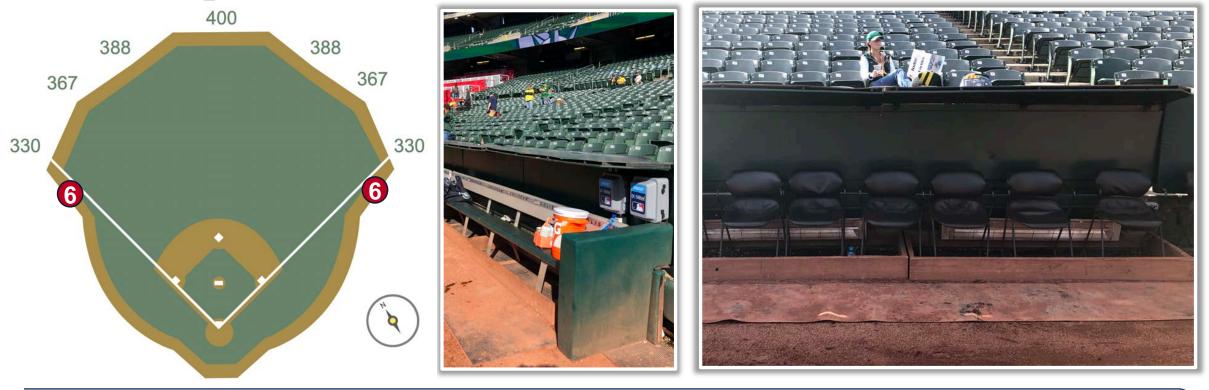

#### **RULE #2:** Ball striking camera enclosure facing the playing field: In Play

**MLB** 

3

RULE #3: Ball striking dugout pads facing the playing field: In Play

**RULE #4:** A fielder is permitted to reach over the yellow line in an attempt to field the ball. If a fielder makes a catch while he is reaching over this area: **In Play** 