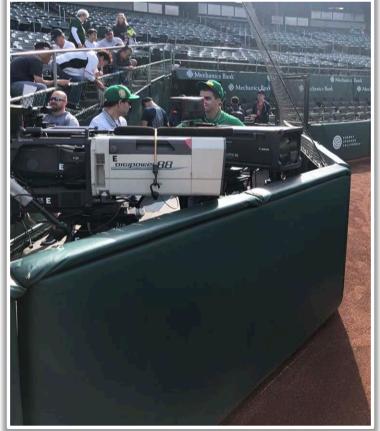

# 



# RingCentral Coliseum 2022 Ground Rules Date: April 10, 2022

#### RULE #1: Ball striking cameras that extend over the playing field: Out of Play



MLB





#### **RULE #2:** Ball striking camera enclosure facing the playing field: In Play



**MLB** 





3

RULE #3: Ball striking dugout pads facing the playing field: In Play





**RULE #4:** A fielder is permitted to reach over the yellow line in an attempt to field the ball. If a fielder makes a catch while he is reaching over this area: **In Play** 



#### **RULE #5:** Ball entering photographers' walkway adjacent to Field

Box seating: Dead Ball



**MLB** 





**RULE #6:** A ball is deemed to be lodged if, in the umpire's judgement, it has become unplayable by going behind equipment, the seating area or otherwise.





**RULE #7:** Ball striking the bullpen seating area and rebounding back onto the playing field: **In Play** 









**RULE #8:** No chairs can be brought out of t