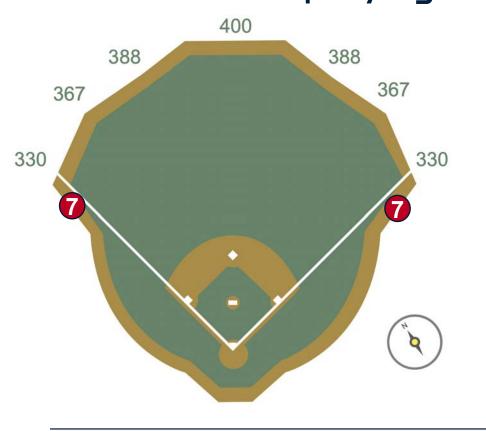

at extend over the playing field: Out of Play



MLB





#### **RULE #2:** Ball striking camera enclosure facing the playing field: In Play



**MLB** 





3

RULE #3: Ball striking dugout pads facing the playing field: In Play





**RULE #4:** A fielder is permitted to reach over the yellow line in an attempt to field the ball. If a fielder makes a catch while he is reaching over this area: **In Play** 



#### **RULE #5:** Ball entering photographers' walkway adjacent to Field

Box seating: Dead Ball



**MLB** 





**RULE #6:** A ball is deemed to be lodged if, in the umpire's judgement, it has become unplayable by going behind equipment, the seating area or otherwise.





**RULE #7:** Ball striking the bullpen seating area and rebounding back onto the playing field: **In Play** 









**RULE #8:** No chairs can be brought out of the bullpen or extended seating area and onto the playing field.









**RULE #9:** Ball in flight striking the higher wall at a point above the lower wall and bounding over the lower wall: **Home Run** 



**RULE #10:** Batted ball striking face of out-of-town scoreboard:





**RULE #11:** Batted ball striking top of out-of-town scoreboard (beyond yellow line on front facing of scoreboard): **Home Run** 







#### **Backstop Photos:**







#### **3B Dugout Photos:**







#### **3B iPad Camera Photos:**



**3B Batter Camera** 



**3B Pitcher Camera** 



#### **3B Fan Safety Netting Photos:**







#### **Tarp and LF Extended Fan Safety Netting Photos:**



# 

#### **LF Fan Safety Netting Photos:**





#### **LF Bullpen Ph