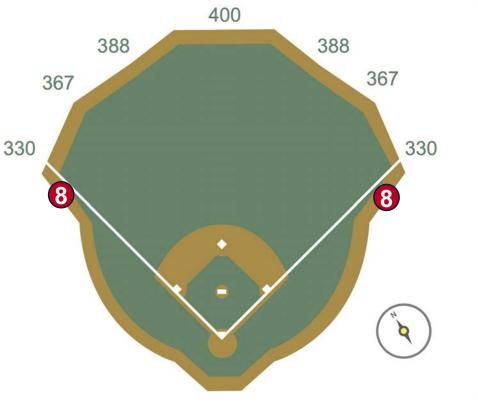

#### **RULE #2:** Ball striking camera enclosure facing the playing field: In Play

**MLB** 

3

RULE #3: Ball striking dugout pads facing the playing field: In Play

**RULE #4:** A fielder is permitted to reach over the yellow line in an attempt to field the ball. If a fielder makes a catch while he is reaching over this area: **In Play** 