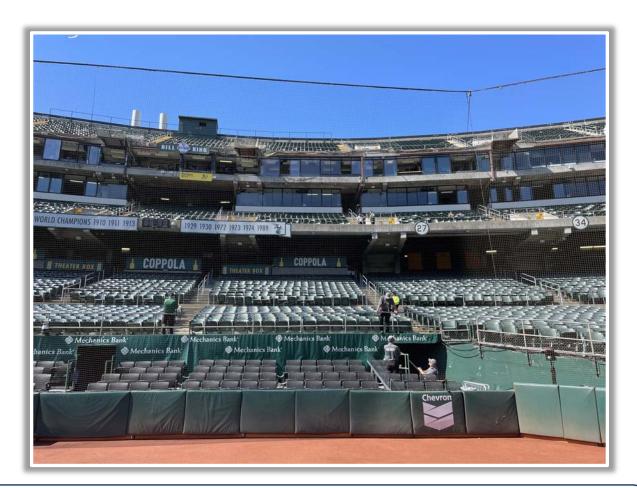

ead Ball



**MLB** 





**RULE #6:** A ball is deemed to be lodged if, in the umpire's judgement, it has become unplayable by going behind equipment, the seating area or otherwise.





**RULE #7:** Ball striking the bullpen seating area and rebounding back onto the playing field: **In Play** 









**RULE #8:** No chairs can be brought out of the bullpen or extended seating area and onto the playing field.









**RULE #9:** Ball in flight striking the higher wall at a point above the lower wall and bounding over the lower wall: **Home Run** 



**RULE #10:** Batted ball striking face of out-of-town scoreboard:





**RULE #11:** Batted ball striking top of out-of-town scoreboard (beyond yellow line on front facing of scoreboard): **Home Run** 







#### **Backstop Photos:**







#### **3B Dugout Photos:**







#### **3B iPad Camera Photos:**



**3B Batter Camera** 



**3B Pitcher Camera** 



#### **3B Fan Safety Netting Photos:**







#### **Tarp and LF Extended Fan Safety Netting Photos:**



# 

#### **LF Fan Safety Netting Photos:**





#### **LF Bullpen Photos:**







#### **LF Corner Photos:**







#### **LF Wall Photos:**





#### **CF Wall Photos:**







#### **RF Wall Photos:**







#### **RF Corner Photos:**







#### **RF Extended Fan Safety Netting Photos:**





#### **1B Extended Fan Safety Netting Photos:**



# 

#### **1B Dugout Area Stairwell Photos:**









#### **1B Dugout Photos:**







#### **1B iPad Camera Photos:**



**1B Pitcher Camera** 



**1B Batter Camera** 



# 



# RingCentral Coliseum 2022 Ground Rules