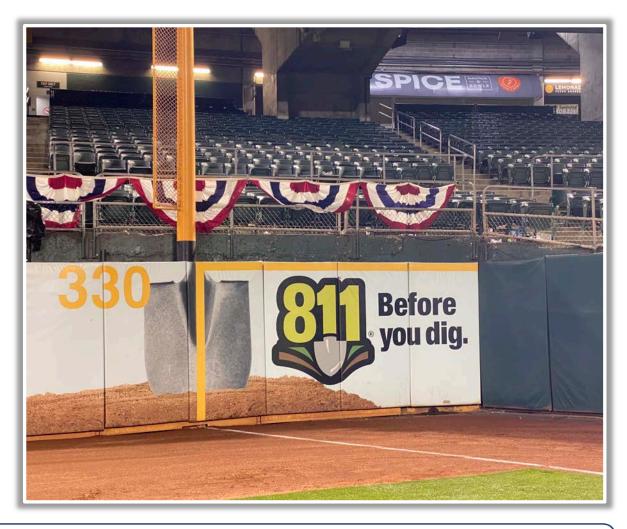

r wall at a point above the lower wall and bounding over the lower wall: **Home Run** 



**RULE #10:** Batted ball striking face of out-of-town scoreboard:





**RULE #11:** Batted ball striking top of out-of-town scoreboard (beyond yellow line on front facing of scoreboard): **Home Run** 







#### **Backstop Photos:**







#### **3B Dugout Photos:**







#### **3B iPad Camera Photos:**



**3B Batter Camera** 



**3B Pitcher Camera** 



#### **3B Fan Safety Netting Photos:**







#### **Tarp and LF Extended Fan Safety Netting Photos:**



# 

#### **LF Fan Safety Netting Photos:**





#### **LF Bullpen Photos:**







#### **LF Corner Photos:**







#### **LF Wall Photos:**





#### **CF Wall Photos:**







#### **RF Wall Photos:**







#### **RF Corner Photos:**







#### **RF Extended Fan Safety Netting Photos:**





#### **1B Extended Fan Safety Netting Photos:**



# 

#### **1B Dugout Area Stairwell Photos:**









#### **1B Dugout Photos:**







#### **1B iPad Camera Photos:**



**1B Pitcher Camera** 



**1B Batter Camera** 



# 



# RingCentral Coliseum 2022 Ground Rules Date: April 10, 2022