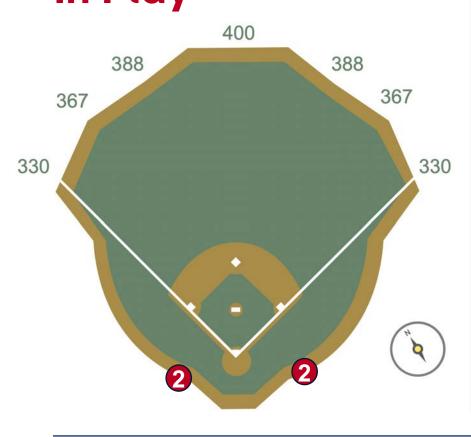

#### RULE #1: Ball striking cameras that extend over the playing field: Out of Play

MLB

#### **RULE #2:** Ball striking camera enclosure facing the playing field: In Play

**MLB** 

3

RULE #3: Ball striking dugout pads facing the playing field: In Play

**RULE #4:** A fielder is permitted to reach over the yellow line in an attempt to field the ball. If a fielder makes a catch while he is reaching over this area: **In Play** 