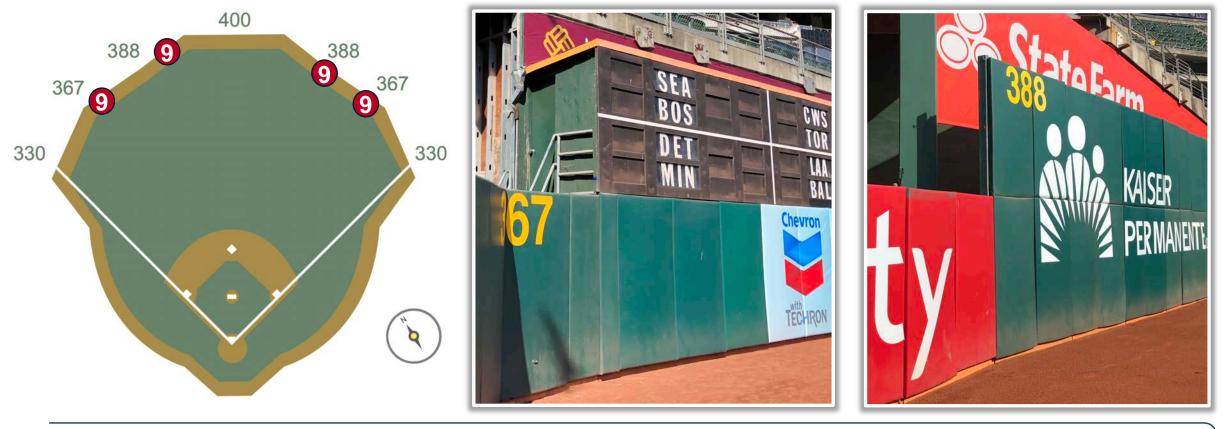

**RULE #9:** Ball in flight striking the higher wall at a point above the lower wall and bounding over the lower wall: **Home Run** 

**RULE #10:** Batted ball striking face of out-of-town scoreboard:

**RULE #11:** Batted ball striking top of out-of-town scoreboard (beyond yellow line on front facing of scoreboard): **Home Run** 