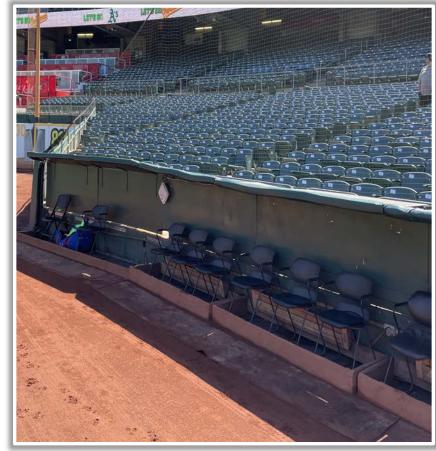

xtend over the playing field: Out of Play



MLB





#### **RULE #2:** Ball striking camera enclosure facing the playing field: In Play



**MLB** 





3

RULE #3: Ball striking dugout pads facing the playing field: In Play





**RULE #4:** A fielder is permitted to reach over the yellow line in an attempt to field the ball. If a fielder makes a catch while he is reaching over this area: **In Play** 



#### **RULE #5:** Ball entering photographers' walkway adjacent to Field

Box seating: Dead Ball



**MLB** 





**RULE #6:** A ball is deemed to be lodged if, in the umpire's judgement, it has become unplayable by going behind equipment, the seating area or otherwise.





**RULE #7:** Ball striking the bullpen seating area and rebounding back onto the playing field: **In Play** 









**RULE #8:** No chairs can be brought out of the bullpen or extended seating area and onto the playing field.









**RULE #9:** Ball in flight striking the higher wall at a point above the lower wall and bounding over the lower wall: **Home Run** 



**RULE #10:** Batted ball striking face of out-of-town scoreboard:





**RULE #11:** Batted ball striking top of out-of-town scoreboard (beyond yellow line on front facing of scoreboard): **Home Run** 







#### **Backstop Photos:**







#### **3B Dugout Photos:**







#### **3B iPad Camera Photos:**



**3B Batter Camera** 



**3B Pitcher Camera** 



#### **3B Fan Safety Netting Photos:**







#### **Tarp and LF Extended Fan Safety Netting Photos:**



# 

#### **LF Fan Safety Netting Photos:**





#### **LF Bullpen Photos