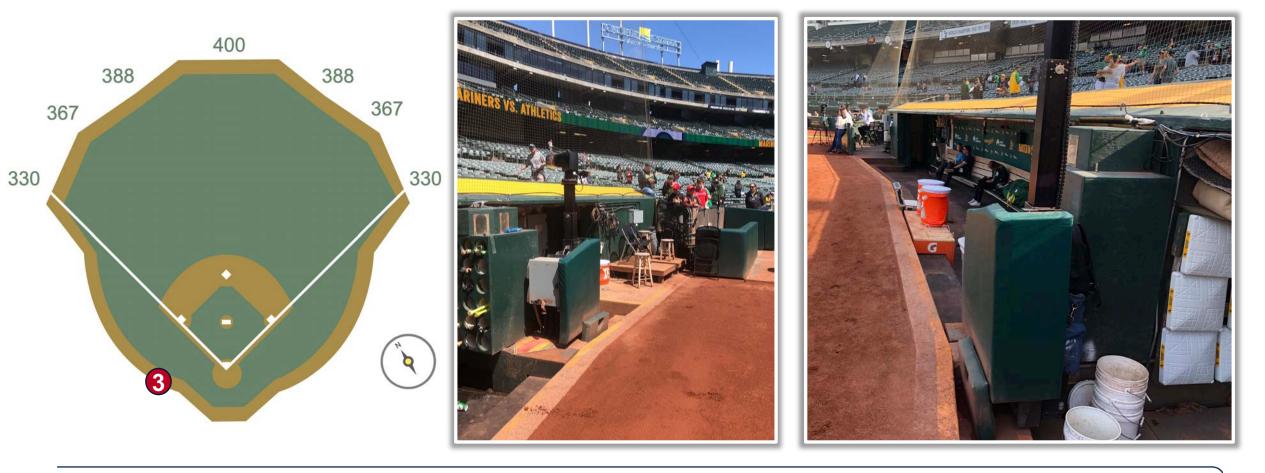

#### **RULE #2:** Ball striking camera enclosure facing the playing field: In Play

**MLB** 

3

RULE #3: Ball striking dugout pads facing the playing field: In Play

**RULE #4:** A fielder is permitted to reach over the yellow line in an attempt to field the ball. If a fielder makes a catch while he is reaching over this area: **In Play** 

#### **1B Dugout Photos:**