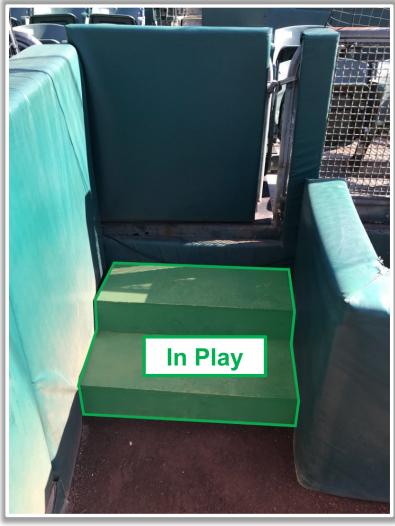

#### **RULE #2:** Ball striking camera enclosure facing the playing field: In Play

**MLB** 

3

RULE #3: Ball striking dugout pads facing the playing field: In Play

**RULE #4:** A fielder is permitted to reach over the yellow line in an attempt to field the ball. If a fielder makes a catch while he is reaching over this area: **In Play** 

#### **1B Dugout Area Stairwell Photos:**