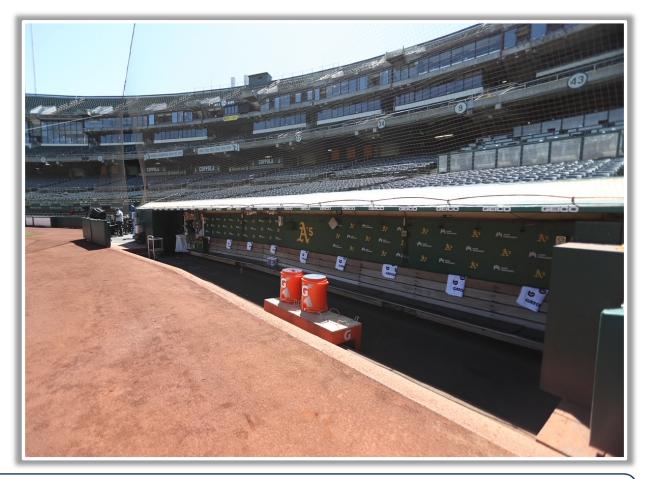

6:** A ball is deemed to be lodged if, in the umpire's judgement, it has become unplayable by going behind equipment, the seating area or otherwise.





**RULE #7:** Ball striking the bullpen seating area and rebounding back onto the playing field: **In Play** 









**RULE #8:** No chairs can be brought out of the bullpen or extended seating area and onto the playing field.









**RULE #9:** Ball in flight striking the higher wall at a point above the lower wall and bounding over the lower wall: **Home Run** 



**RULE #10:** Batted ball striking face of out-of-town scoreboard:





**RULE #11:** Batted ball striking top of out-of-town scoreboard (beyond yellow line on front facing of scoreboard): **Home Run** 







#### **Backstop Photos:**







#### **3B Dugout Photos:**







#### **3B iPad Camera Photos:**



**3B Batter Camera** 



**3B Pitcher Camera** 



#### **3B Fan Safety Netting Photos:**







#### **Tarp and LF Extended Fan Safety Netting Photos:**



# 

#### **LF Fan Safety Netting Photos:**





#### **LF Bullpen Photos:**







#### **LF Corner Photos:**







#### **LF Wall Photos:**





#### **CF Wall Photos:**







#### **RF Wall Photos:**







#### **RF Corner Photos:**







#### **RF Extended Fan Safety Netting Photos:**





#### **1B Extended Fan Safety Netting Photos:**



# 

#### **1B Dugout Area Stairwell Photos:**









#### **1B Dugout Photos:**







#### **1B iPad Camera Photos:**



**1B Pitcher Camera** 



**1B Batter Camera** 



# 



# RingCentral Coliseum 2022 Ground Rules Date: April 10, 2022