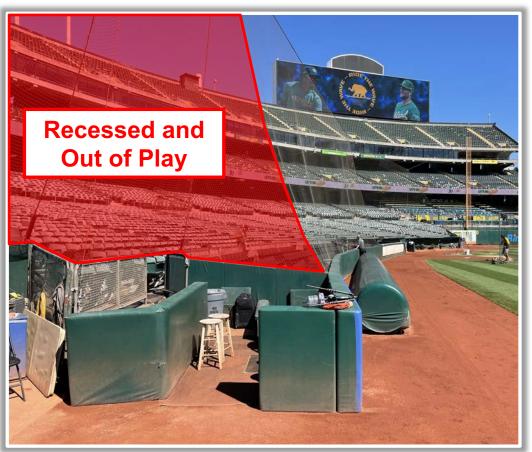

ea or otherwise.





**RULE #7:** Ball striking the bullpen seating area and rebounding back onto the playing field: **In Play** 









**RULE #8:** No chairs can be brought out of the bullpen or extended seating area and onto the playing field.









**RULE #9:** Ball in flight striking the higher wall at a point above the lower wall and bounding over the lower wall: **Home Run** 



**RULE #10:** Batted ball striking face of out-of-town scoreboard:





**RULE #11:** Batted ball striking top of out-of-town scoreboard (beyond yellow line on front facing of scoreboard): **Home Run** 







#### **Backstop Photos:**







#### **3B Dugout Photos:**







#### **3B iPad Camera Photos:**



**3B Batter Camera** 



**3B Pitcher Camera** 



#### **3B Fan Safety Netting Photos:**







#### **Tarp and LF Extended Fan Safety Netting Photos:**



# 

#### **LF Fan Safety Netting Photos:**





#### **LF Bullpen Photos:**







#### **LF Corner Photos:**







#### **LF Wall Photos:**





#### **CF Wall Photos:**







#### **RF Wall Photos:**







#### **RF Corner Photos:**







#### **RF Extended Fan Safety Netting Photos:**





#### **1B Extended Fan Safety Netting Photos:**



# 

#### **1B Dugout Area Stairwell Photos:**









#### **1B Dugout Photos:**







#### **1B iPad Camera Photos:**



**1B Pitcher Camera** 



**1B Batter Camera** 



# 



# RingCentral Coliseum 2022 Ground Rules Date: April 10, 2022