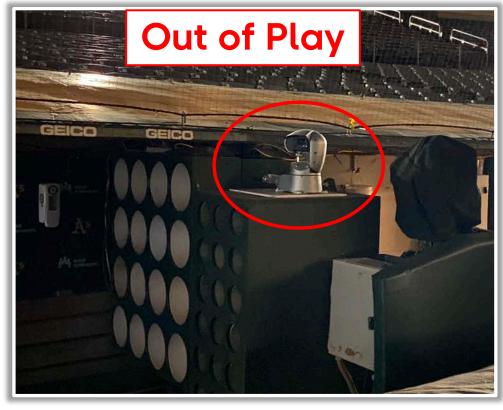

#### RULE #1: Ball striking cameras that extend over the playing field: Out of Play

MLB