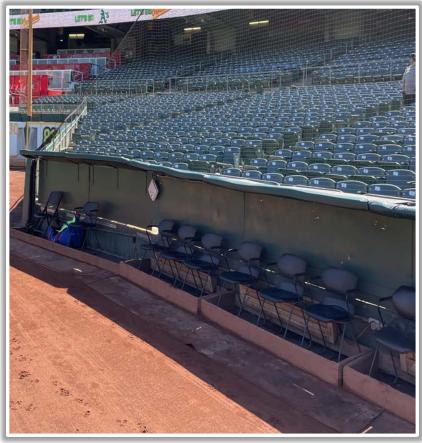

ng field: In Play



**MLB** 





3

RULE #3: Ball striking dugout pads facing the playing field: In Play





**RULE #4:** A fielder is permitted to reach over the yellow line in an attempt to field the ball. If a fielder makes a catch while he is reaching over this area: **In Play** 



#### **RULE #5:** Ball entering photographers' walkway adjacent to Field

Box seating: Dead Ball



**MLB** 





**RULE #6:** A ball is deemed to be lodged if, in the umpire's judgement, it has become unplayable by going behind equipment, the seating area or otherwise.





**RULE #7:** Ball striking the bullpen seating area and rebounding back onto the playing field: **In Play** 









**RULE #8:** No chairs can be brought out of the bullpen or extended seating area and onto the playing field.









**RULE #9:** Ball in flight striking the higher wall at a point above the lower wall and bounding over the lower wall: **Home Run** 



**RULE #10:** Batted ball striking face of out-of-town scoreboard:





**RULE #11:** Batted ball striking top of out-of-town scoreboard (beyond yellow line on front facing of scoreboard): **Home Run** 







#### **Backstop Photos:**







#### **3B Dugout Photos:**







#### **3B iPad Camera Photos:**



**3B Batter Camera** 



**3B Pitcher Camera** 



#### **3B Fan Safety Netting Photos:**







#### **Tarp and LF Extended Fan Safety Netting Photos:**



# 

#### **LF Fan Safety Netting Photos:**





#### **LF Bullpen Photos:**







#### **LF Corner Photos:**







#### **LF Wall Photos:**





#### **CF Wall Photos:**







#### **RF Wa