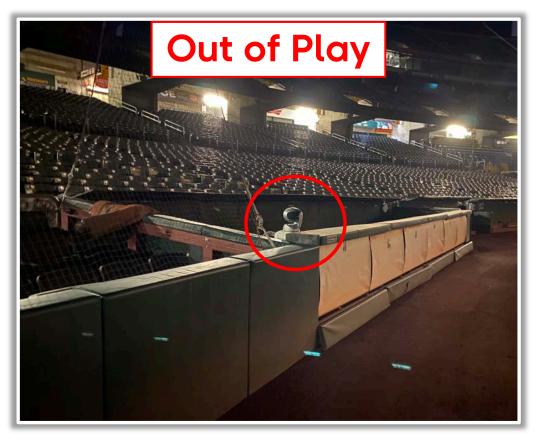

#### RULE #1: Ball striking cameras that extend over the playing field: Out of Play

MLB