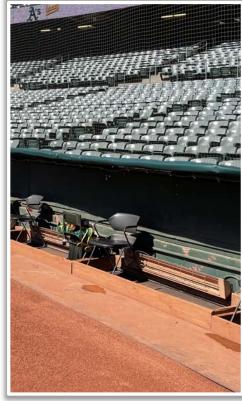

ying field: In Play



**MLB** 





3

RULE #3: Ball striking dugout pads facing the playing field: In Play





**RULE #4:** A fielder is permitted to reach over the yellow line in an attempt to field the ball. If a fielder makes a catch while he is reaching over this area: **In Play** 



#### **RULE #5:** Ball entering photographers' walkway adjacent to Field

Box seating: Dead Ball



**MLB** 





**RULE #6:** A ball is deemed to be lodged if, in the umpire's judgement, it has become unplayable by going behind equipment, the seating area or otherwise.





**RULE #7:** Ball striking the bullpen seating area and rebounding back onto the playing field: **In Play** 









**RULE #8:** No chairs can be brought out of the bullpen or extended seating area and onto the playing field.









**RULE #9:** Ball in flight striking the higher wall at a point above the lower wall and bounding over the lower wall: **Home Run** 



**RULE #10:** Batted ball striking face of out-of-town scoreboard:





**RULE #11:** Batted ball striking top of out-of-town scoreboard (beyond yellow line on front facing of scoreboard): **Home Run** 







#### **Backstop Photos:**







#### **3B Dugout Photos:**







#### **3B iPad Camera Photos:**



**3B Batter Camera** 



**3B Pitcher Camera** 



#### **3B Fan Safety Netting Photos:**







#### **Tarp and LF Extended Fan Safety Netting Photos:**



# 

#### **LF Fan Safety Netting Photos:**





#### **LF Bullpen Photos:**







#### **LF Corner Photos:**







#### **LF Wall Photos:**





#### **CF Wall Photos:**







#### **RF