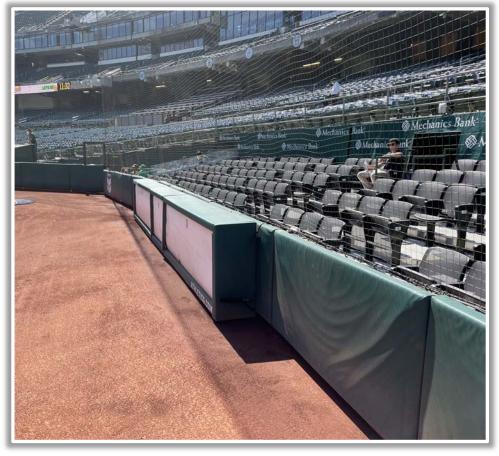

**RULE #7:** Ball striking the bullpen seating area and rebounding back onto the playing field: **In Play** 

**RULE #8:** No chairs can be brought out of the bullpen or extended seating area and onto the playing field.