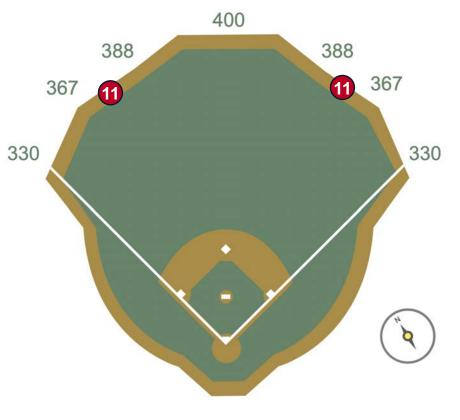

**RULE #9:** Ball in flight striking the higher wall at a point above the lower wall and bounding over the lower wall: **Home Run** 

**RULE #10:** Batted ball striking face of out-of-town scoreboard:

**RULE #11:** Batted ball striking top of out-of-town scoreboard (beyond yellow line on front facing of scoreboard): **Home Run** 