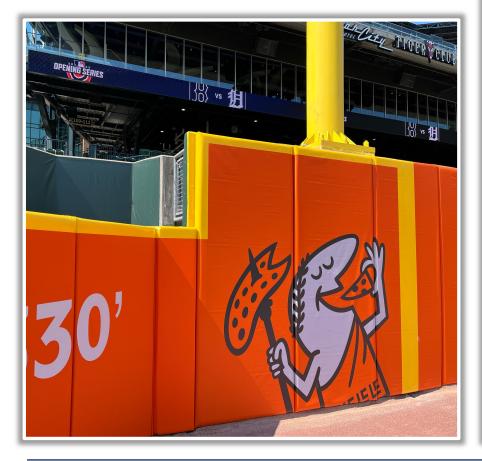

n** 









RULE #8: A fair bounding ball that hits the flower bed beyond the right field

wall: **Two Bases** 









### **Backstop Photos:**







### **Backstop Photos (Cont.):**







### **3B Dugout Photos:**









#### **3B Camera Well Photos:**









#### **3B iPad Camera Photos:**







**3B Batter Camera** 



A ball that strikes the camera behind the netting and enclosed padding is *live and in play* unless it becomes lodged or is otherwise deemed unplayable (i.e. goes completely through the netting).



### **LF Fan Safety Netting Photos:**









#### **LF Corner:**







#### **LF Wall Photos:**







#### **CF Wall Photos:**







#### **RCF Wall Photos:**









#### **RCF Wall Photos:**







#### **RF Wall Photos:**







#### **RF Corner Photos:**









### Tarp and RF Extended Fan Safety Netting Photos:







#### **1B Camera Well Photos:**









#### **1B iPad Camera Photos:**



**1B Pitcher Camera** 



**1B Batter Camera** 

A ball that strikes the camera behind the netting and enclosed padding is *live and in play* unless it becomes lodged or is otherwise deemed unplayable (i.e. goes completely

through the netting).



### **1B Dugout Photos:**













# Comerica Park

2024 Ground Rules

**Date: March 28, 2024**