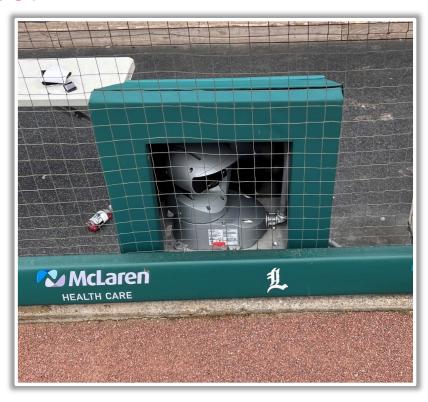

#### **3B Camera Well Photos:**

#### **3B iPad Camera Photos:**

**3B Batter Camera** 

A ball that strikes the camera behind the netting and enclosed padding is *live and in play* unless it becomes lodged or is otherwise deemed unplayable (i.e. goes completely through the netting).