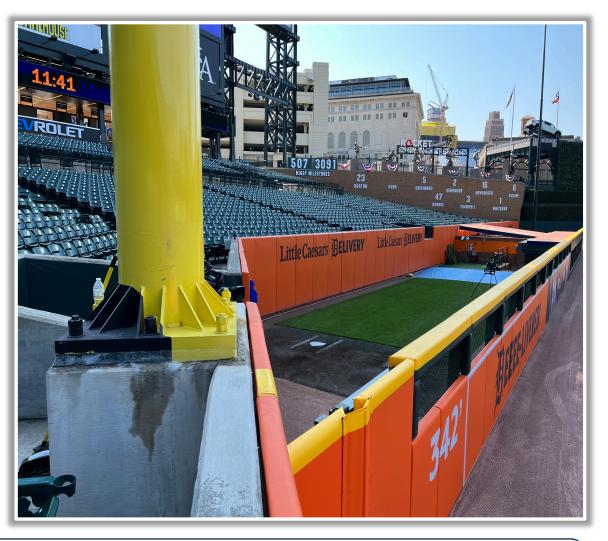

**RULE #3:** Batted ball <u>in flight</u> that touches any part of the black square or yellow line above by the left field foul pole: **Home Run** 

**RULE #4:** A fair <u>bounding ball</u> that touches any part of the black square or yellow line above by the left field foul pole: **Two Bases** 

RULE #5: A <u>fair bounding ball</u> that hits completely to the left of the black box or yellow line by the left field foul pole: **Alive and In Play** 

**RULE #6:** Batted ball in flight striking padding below the top of outfield wall and caroming into stands: **Two Bases** 