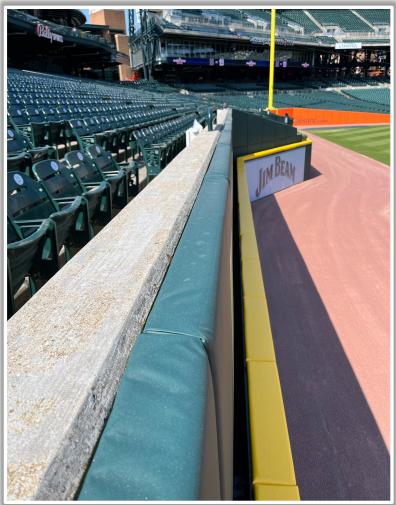

**RULE #3:** Batted ball <u>in flight</u> that touches any part of the black square or yellow line above by the left field foul pole: **Home Run** 

**RULE #4:** A fair <u>bounding ball</u> that touches any part of the black square or yellow line above by the left field foul pole: **Two Bases** 

RULE #5: A <u>fair bounding ball</u> that hits completely to the left of the black box or yellow line by the left field foul pole: **Alive and In Play** 

**RULE #6:** Batted ball in flight striking padding below the top of outfield wall and caroming into stands: **Two Bases** 

#### **LF Corner:**

#### **LF Wall Photos:**