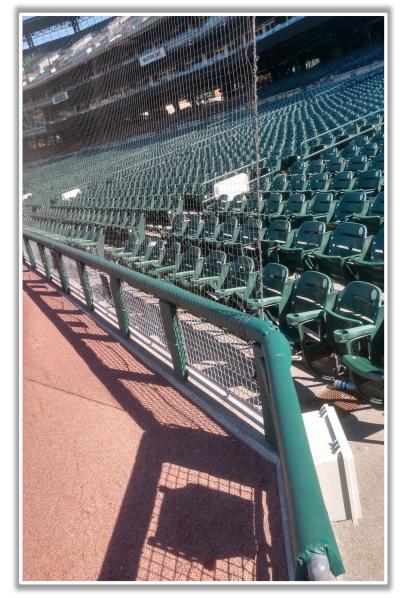

below the top of outfield wall and caroming into stands: **Two Bases** 









**RULE #7:** Batted ball in flight striking beyond the padding, flower bed, or the fan safety railing in right field fair territory: **Home Run** 









RULE #8: A fair bounding ball that hits the flower bed beyond the right field

wall: **Two Bases** 









### **Backstop Photos:**







### **Backstop Photos (Cont.):**







### **3B Dugout Photos:**









#### **3B Camera Well Photos:**









#### **3B iPad Camera Photos:**







**3B Batter Camera** 



A ball that strikes the camera behind the netting and enclosed padding is *live and in play* unless it becomes lodged or is otherwise deemed unplayable (i.e. goes completely through the netting).



### **LF Fan Safety Netting Photos:**









#### **LF Corner:**







#### **LF Wall Photos:**







#### **CF Wall Photos:**







#### **RCF Wall Photos:**









#### **RCF Wall Photos:**







#### **RF Wall Photos:**







#### **RF Corner Photos:**









### Tarp and RF Extended Fan Safety Netting Photos:







#### **1B Camera Well Photos:**









#### **1B iPad Camera Photos:**



**1B Pitcher Camera** 



**1B Batter Camera** 

A ball that strikes the camera behind the netting and enclosed padding is *live and in play* unless it becomes lodged or is otherwise deemed unplayable (i.e. goes completely

through the netting).



### **1B Dugout Photos:**













# Comerica Park

2024 Ground Rules

**Date: March 28, 2024**