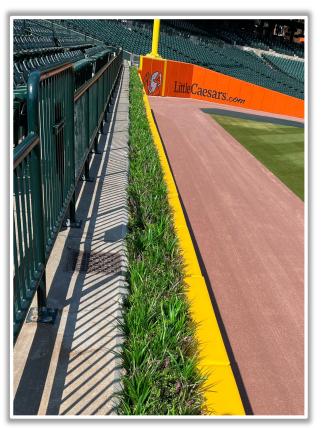

**RULE #3:** Batted ball <u>in flight</u> that touches any part of the black square or yellow line above by the left field foul pole: **Home Run** 

**RULE #4:** A fair <u>bounding ball</u> that touches any part of the black square or yellow line above by the left field foul pole: **Two Bases** 

RULE #5: A <u>fair bounding ball</u> that hits completely to the left of the black box or yellow line by the left field foul pole: **Alive and In Play** 

**RULE #6:** Batted ball in flight striking padding below the top of outfield wall and caroming into stands: **Two Bases** 

#### **LF Corner:**

#### **LF Wall Photos:**