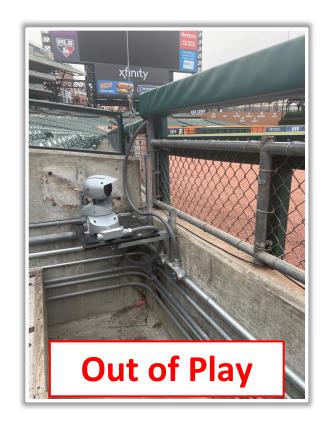

# Comerica Park

2024 Ground Rules

**Date: March 28, 2024** 

**RULE #1:** Ball striking or resting on the dugout landing area is considered in the dugout: **Out of Play**. If a fielder makes a catch, then steps or falls on the dugout landing area: **Dead Ball with award of one base.** 