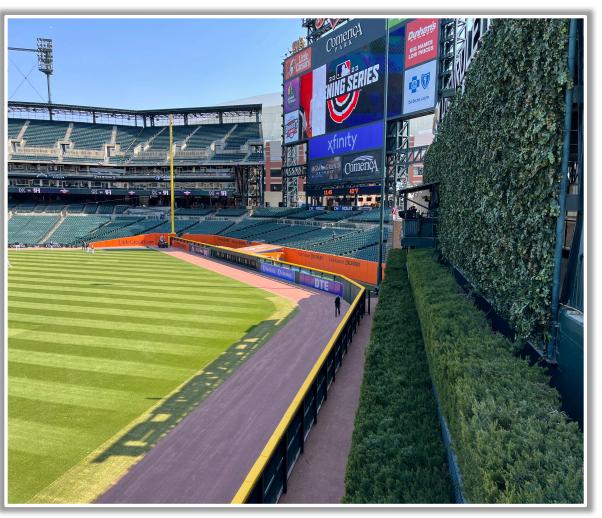

**RULE #7:** Batted ball in flight striking beyond the padding, flower bed, or the fan safety railing in right field fair territory: **Home Run** 

RULE #8: A fair bounding ball that hits the flower bed beyond the right field

wall: **Two Bases** 