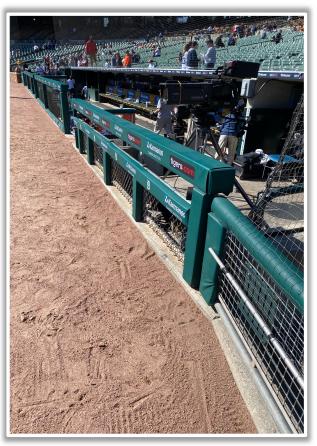

rt of the black square or yellow line above by the left field foul pole: **Two Bases** 









RULE #5: A <u>fair bounding ball</u> that hits completely to the left of the black box or yellow line by the left field foul pole: **Alive and In Play** 









**RULE #6:** Batted ball in flight striking padding below the top of outfield wall and caroming into stands: **Two Bases** 









**RULE #7:** Batted ball in flight striking beyond the padding, flower bed, or the fan safety railing in right field fair territory: **Home Run** 









RULE #8: A fair bounding ball that hits the flower bed beyond the right field

wall: **Two Bases** 









### **Backstop Photos:**







### **Backstop Photos (Cont.):**







### **3B Dugout Photos:**









#### **3B Camera Well Photos:**









#### **3B iPad Camera Photos:**







**3B Batter Camera** 



A ball that strikes the camera behind the netting and enclosed padding is *live and in play* unless it becomes lodged or is otherwise deemed unplayable (i.e. goes completely through the netting).



### **LF Fan Safety Netting Photos:**









#### **LF Corner:**







#### **LF Wall Photos:**







#### **CF Wall Photos:**







#### **RCF Wall Photos:**









#### **RCF Wall Photos:**







#### **RF Wall Photos:**







#### **RF Corner Photos:**









### Tarp and RF Extended Fan Safety Netting Photos:







#### **1B Camera Well Photos:**









#### **1B iPad Camera Photos:**



**1B Pitcher Camera** 



**1B Batter Camera** 

A ball that strikes the camera behind the netting and enclosed padding is