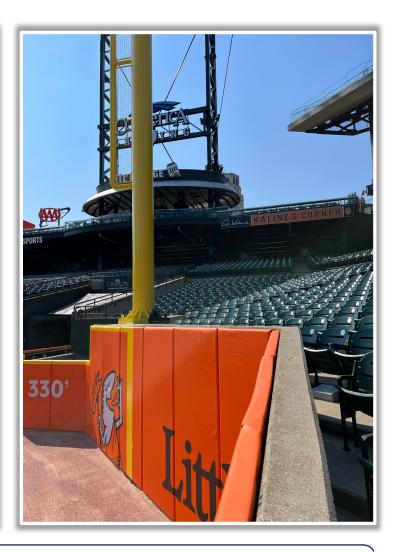

**RULE #3:** Batted ball <u>in flight</u> that touches any part of the black square or yellow line above by the left field foul pole: **Home Run** 

**RULE #4:** A fair <u>bounding ball</u> that touches any part of the black square or yellow line above by the left field foul pole: **Two Bases** 

RULE #5: A <u>fair bounding ball</u> that hits completely to the left of the black box or yellow line by the left field foul pole: **Alive and In Play** 

**RULE #6:** Batted ball in flight striking padding below the top of outfield wall and caroming into stands: **Two Bases** 

#### **LF Corner:**