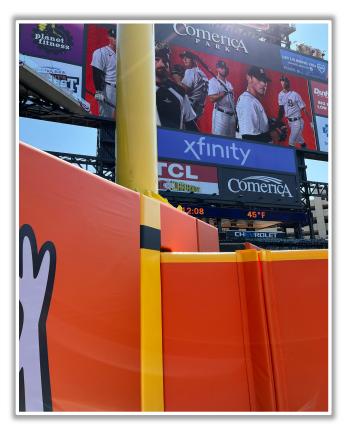

**RULE #3:** Batted ball <u>in flight</u> that touches any part of the black square or yellow line above by the left field foul pole: **Home Run** 

**RULE #4:** A fair <u>bounding ball</u> that touches any part of the black square or yellow line above by the left field foul pole: **Two Bases** 

RULE #5: A <u>fair bounding ball</u> that hits completely to the left of the black box or yellow line by the left field foul pole: **Alive and In Play** 

**RULE #6:** Batted ball in flight striking padding below the top of outfield wall and caroming into stands: **Two Bases** 