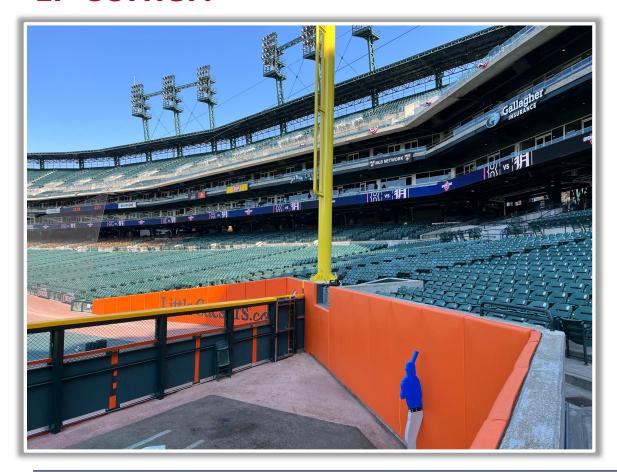

wall and caroming into stands: **Two Bases** 









**RULE #7:** Batted ball in flight striking beyond the padding, flower bed, or the fan safety railing in right field fair territory: **Home Run** 









RULE #8: A fair bounding ball that hits the flower bed beyond the right field

wall: **Two Bases** 









### **Backstop Photos:**







### **Backstop Photos (Cont.):**







### **3B Dugout Photos:**









#### **3B Camera Well Photos:**









#### **3B iPad Camera Photos:**







**3B Batter Camera** 



A ball that strikes the camera behind the netting and enclosed padding is *live and in play* unless it becomes lodged or is otherwise deemed unplayable (i.e. goes completely through the netting).



### **LF Fan Safety Netting Photos:**









#### **LF Corner:**







#### **LF Wall Photos:**







#### **CF Wall Photos:**







#### **RCF Wall Photos:**









#### **RCF Wall Photos:**







#### **RF Wall Photos:**







#### **RF Corner Photos:**









### Tarp and RF Extended Fan Safety Netting Photos:







#### **1B Camera Well Photos:**









#### **1B iPad Camera Photos:**



**1B Pitcher Camera** 



**1B Batter Camera** 

A ball that strikes the camera behind the netting and enclosed padding is *live and in play* unless it becomes lodged or is otherwise deemed unplayable (i.e. goes completely

through the netting).



### **1B Dugout Photos:**













# Comerica Park

2024 Ground Rules

**Date: March 28, 2024**