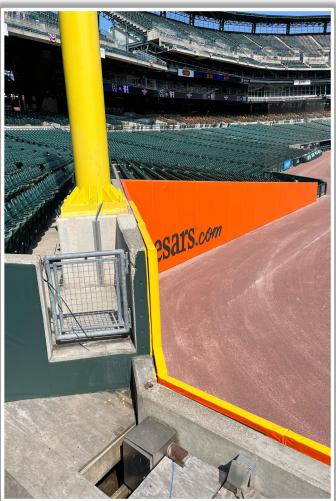

**RULE #3:** Batted ball <u>in flight</u> that touches any part of the black square or yellow line above by the left field foul pole: **Home Run** 

**RULE #4:** A fair <u>bounding ball</u> that touches any part of the black square or yellow line above by the left field foul pole: **Two Bases** 

RULE #5: A <u>fair bounding ball</u> that hits completely to the left of the black box or yellow line by the left field foul pole: **Alive and In Play** 

**RULE #6:** Batted ball in flight striking padding below the top of outfield wall and caroming into stands: **Two Bases** 