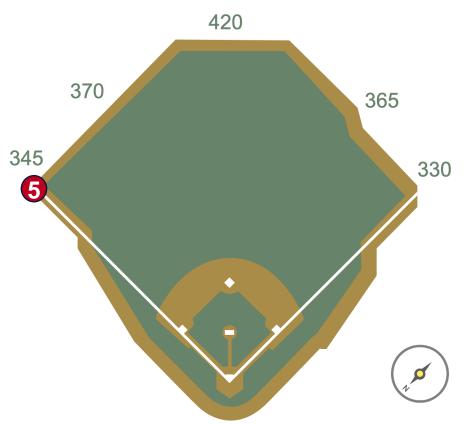

**RULE #3:** Batted ball <u>in flight</u> that touches any part of the black square or yellow line above by the left field foul pole: **Home Run** 

**RULE #4:** A fair <u>bounding ball</u> that touches any part of the black square or yellow line above by the left field foul pole: **Two Bases** 

RULE #5: A <u>fair bounding ball</u> that hits completely to the left of the black box or yellow line by the left field foul pole: **Alive and In Play** 

**RULE #6:** Batted ball in flight striking padding below the top of outfield wall and caroming into stands: **Two Bases** 