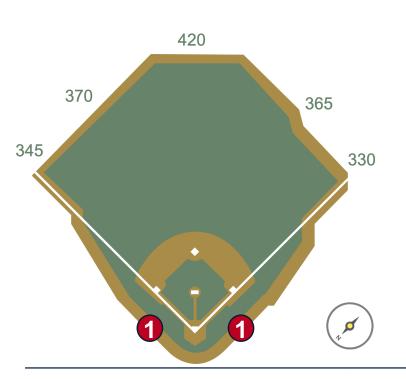

**RULE #3:** Batted ball <u>in flight</u> that touches any part of the black square or yellow line above by the left field foul pole: **Home Run** 

**RULE #4:** A fair <u>bounding ball</u> that touches any part of the black square or yellow line above by the left field foul pole: **Two Bases** 

RULE #5: A <u>fair bounding ball</u> that hits completely to the left of the black box or yellow line by the left field foul pole: **Alive and In Play** 

**RULE #6:** Batted ball in flight striking padding below the top of outfield wall and caroming into stands: **Two Bases** 

**RULE #7:** Batted ball in flight striking beyond the padding, flower bed, or the fan safety railing in right field fair territory: **Home Run** 

RULE #8: A fair bounding ball that hits the flower bed beyond the right field

wall: **Two Bases** 