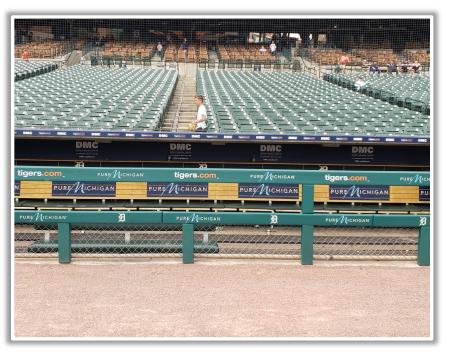

# Comerica Park

2024 Ground Rules

**Date: March 28, 2024** 

**RULE #1:** Ball striking or resting on the dugout landing area is considered in the dugout: **Out of Play**. If a fielder makes a catch, then steps or falls on the dugout landing area: **Dead Ball with award of one base.** 









**RULE #2:** A fielder is permitted to lean on the front facing of the dugout or reach over the dugout landing area in an attempt to field the ball. If a fielder makes a catch while he is leaning on the front facing of the dugout or reaching over the dugout landing area: **In Play** 









**RULE #3:** Batted ball <u>in flight</u> that touches any part of the black square or yellow line above by the left field foul pole: **Home Run** 









**RULE #4:** A fair <u>bounding ball</u> that touches any part of the black square or yellow line above by the left field foul pole: **Two Bases** 









RULE #5: A <u>fair bounding ball</u> that hits completely to the left of the black box or yellow line by the left field foul pole: **Alive and In Play** 









**RULE #6:** Batted ball in flight striking padding below the top of outfield wall and caroming into stands: **Two Bases** 









**RULE #7:** Batted ball in flight striking beyond the padding, flower bed, or the fan safety railing in right field fair territory: **Home Run** 









RULE #8: A fair bounding ball