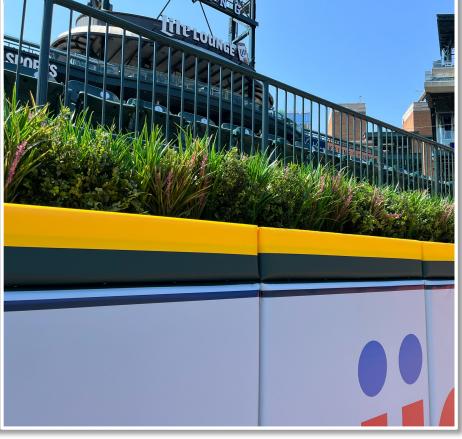

**RULE #7:** Batted ball in flight striking beyond the padding, flower bed, or the fan safety railing in right field fair territory: **Home Run** 

RULE #8: A fair bounding ball that hits the flower bed beyond the right field

wall: **Two Bases** 

#### **RF Wall Photos:**

#### **RF Corner Photos:**