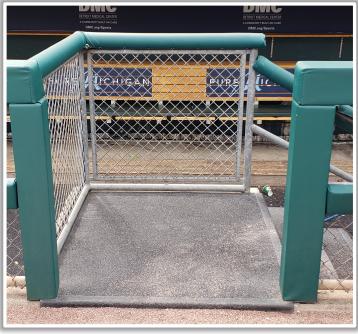

#### **3B Camera Well Photos:**

#### **3B iPad Camera Photos:**

**3B Batter Camera** 

A ball that strikes the camera behind the netting and enclosed padding is *live and in play* unless it becomes lodged or is otherwise deemed unplayable (i.e. goes completely through the netting).