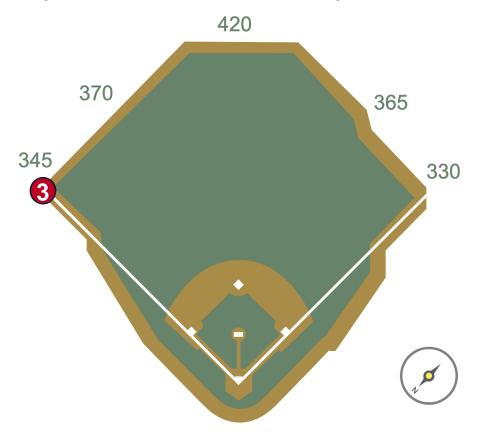

# Comerica Park

2024 Ground Rules

**Date: March 28, 2024** 

**RULE #1:** Ball striking or resting on the dugout landing area is considered in the dugout: **Out of Play**. If a fielder makes a catch, then steps or falls on the dugout landing area: **Dead Ball with award of one base.** 









**RULE #2:** A fielder is permitted to lean on the front facing of the dugout or reach over the dugout landing area in an attempt to field the ball. If a fielder makes a catch while he is leaning on the front facing of the dugout or reaching over the dugout landing area: **In Play** 









**RULE #3:** Batted ball <u>in flight</u> that touches any part of the black square or yellow line above by the left field foul pole: **Home Run** 









**RULE #4:** A fair <u>bounding ball</u> that touches any part of the black square or yellow line above by the left field foul pole: **Two Bases** 









RULE #5: A <u>fair bounding ball</u> that hits completely to the left of the black box or yellow line by the left field foul pole: **Alive and In Play** 









**RULE #6:** Batted ball in flight striking padding below the top of outfield wall and caroming into stands: **Two Bases** 









**RULE #7:** Batted ball in flight striking beyond the padding, flower bed, or the fan safety railing in right field fair territory: **Home Run** 









RULE #8: A fair bounding ball that hits the flower bed beyond the right field

wall: **Two Bases** 









### **Backstop Photos:**







### **Backstop Photos (Cont.):**







##