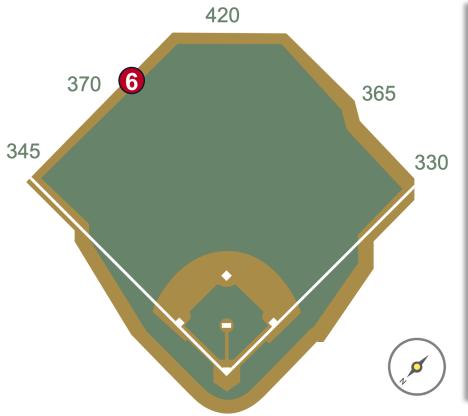

**RULE #3:** Batted ball <u>in flight</u> that touches any part of the black square or yellow line above by the left field foul pole: **Home Run** 

**RULE #4:** A fair <u>bounding ball</u> that touches any part of the black square or yellow line above by the left field foul pole: **Two Bases** 

RULE #5: A <u>fair bounding ball</u> that hits completely to the left of the black box or yellow line by the left field foul pole: **Alive and In Play** 

**RULE #6:** Batted ball in flight striking padding below the top of outfield wall and caroming into stands: **Two Bases** 