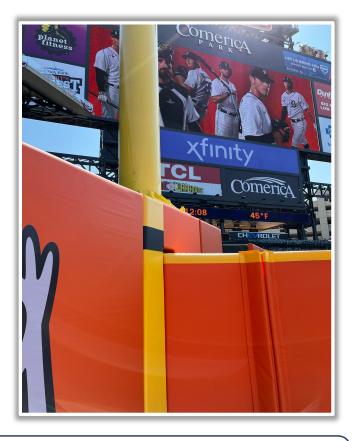

**RULE #3:** Batted ball <u>in flight</u> that touches any part of the black square or yellow line above by the left field foul pole: **Home Run** 

**RULE #4:** A fair <u>bounding ball</u> that touches any part of the black square or yellow line above by the left field foul pole: **Two Bases** 

RULE #5: A <u>fair bounding ball</u> that hits completely to the left of the black box or yellow line by the left field foul pole: **Alive and In Play** 

**RULE #6:** Batted ball in flight striking padding below the top of outfield wall and caroming into stands: **Two Bases** 

#### **LF Corner:**