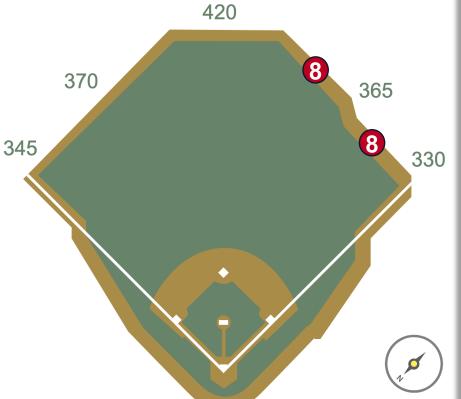

**RULE #7:** Batted ball in flight striking beyond the padding, flower bed, or the fan safety railing in right field fair territory: **Home Run** 

RULE #8: A fair bounding ball that hits the flower bed beyond the right field

wall: **Two Bases** 

#### **RCF Wall Photos:**

#### **RF Wall Photos:**