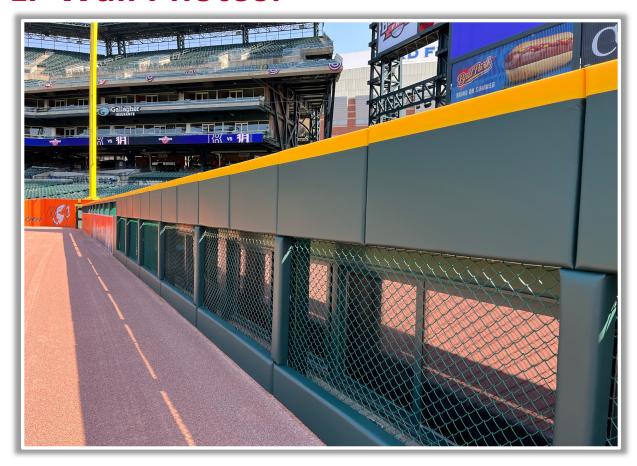

**Two Bases** 









**RULE #7:** Batted ball in flight striking beyond the padding, flower bed, or the fan safety railing in right field fair territory: **Home Run** 









RULE #8: A fair bounding ball that hits the flower bed beyond the right field

wall: **Two Bases** 









### **Backstop Photos:**







### **Backstop Photos (Cont.):**







### **3B Dugout Photos:**









#### **3B Camera Well Photos:**









#### **3B iPad Camera Photos:**







**3B Batter Camera** 



A ball that strikes the camera behind the netting and enclosed padding is *live and in play* unless it becomes lodged or is otherwise deemed unplayable (i.e. goes completely through the netting).



### **LF Fan Safety Netting Photos:**









#### **LF Corner:**







#### **LF Wall Photos:**







#### **CF Wall Photos:**







#### **RCF Wall Photos:**









#### **RCF Wall Photos:**







#### **RF Wall Photos:**







#### **RF Corner Photos:**









### Tarp and RF Extended Fan Safety Netting Photos:







#### **1B Camera Well Photos:**









#### **1B iPad Camera Photos:**



**1B Pitcher Camera** 



**1B Batter Camera** 

A ball that strikes the camera behind the netting and enclosed padding is *live and in play* unless it becomes lodged or is otherwise deemed unplayable (i.e. goes completely

through the netting).



### **1B Dugout Photos:**













# Comerica Park

2024 Ground Rules

**Date: March 28, 2024**