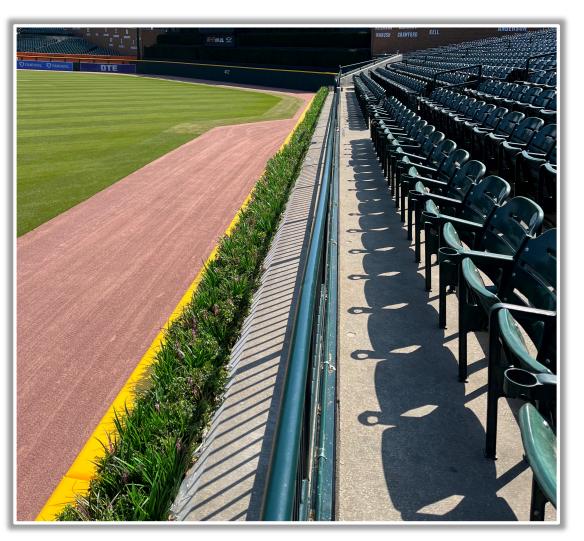

field fair territory: **Home Run** 









RULE #8: A fair bounding ball that hits the flower bed beyond the right field

wall: **Two Bases** 









### **Backstop Photos:**







### **Backstop Photos (Cont.):**







### **3B Dugout Photos:**









#### **3B Camera Well Photos:**









#### **3B iPad Camera Photos:**







**3B Batter Camera** 



A ball that strikes the camera behind the netting and enclosed padding is *live and in play* unless it becomes lodged or is otherwise deemed unplayable (i.e. goes completely through the netting).



### **LF Fan Safety Netting Photos:**









#### **LF Corner:**







#### **LF Wall Photos:**







#### **CF Wall Photos:**







#### **RCF Wall Photos:**









#### **RCF Wall Photos:**







#### **RF Wall Photos:**







#### **RF Corner Photos:**









### Tarp and RF Extended Fan Safety Netting Photos:







#### **1B Camera Well Photos:**









#### **1B iPad Camera Photos:**



**1B Pitcher Camera** 



**1B Batter Camera** 

A ball that strikes the camera behind the netting and enclosed padding is *live and in play* unless it becomes lodged or is otherwise deemed unplayable (i.e. goes completely

through the netting).



### **1B Dugout Photos:**













# Comerica Park

2024 Ground Rules

**Date: March 28, 2024**