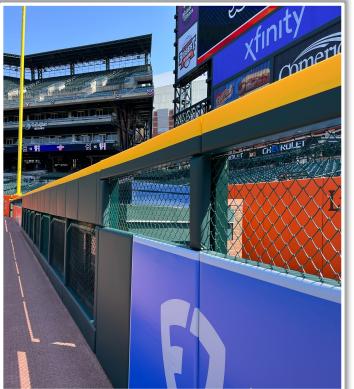

gout landing area in an attempt to field the ball. If a fielder makes a catch while he is leaning on the front facing of the dugout or reaching over the dugout landing area: **In Play** 









**RULE #3:** Batted ball <u>in flight</u> that touches any part of the black square or yellow line above by the left field foul pole: **Home Run** 









**RULE #4:** A fair <u>bounding ball</u> that touches any part of the black square or yellow line above by the left field foul pole: **Two Bases** 









RULE #5: A <u>fair bounding ball</u> that hits completely to the left of the black box or yellow line by the left field foul pole: **Alive and In Play** 









**RULE #6:** Batted ball in flight striking padding below the top of outfield wall and caroming into stands: **Two Bases** 









**RULE #7:** Batted ball in flight striking beyond the padding, flower bed, or the fan safety railing in right field fair territory: **Home Run** 









RULE #8: A fair bounding ball that hits the flower bed beyond the right field

wall: **Two Bases** 









### **Backstop Photos:**







### **Backstop Photos (Cont.):**







### **3B Dugout Photos:**









#### **3B Camera Well Photos:**









#### **3B iPad Camera Photos:**







**3B Batter Camera** 



A ball that strikes the camera behind the netting and enclosed padding is *live and in play* unless it becomes lodged or is otherwise deemed unplayable (i.e. goes completely through the netting).



### **LF Fan Safety Netting Photos:**









#### **LF Corner:**







#### **LF Wall Photos:**







#### **CF Wa