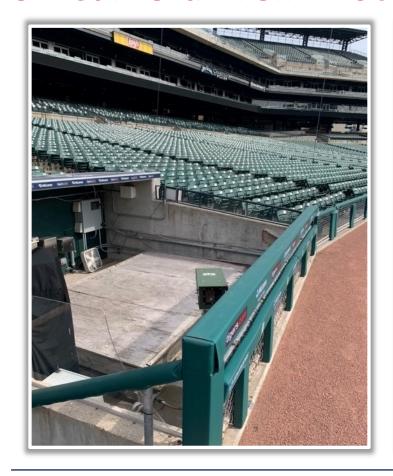

part of the black square or yellow line above by the left field foul pole: **Two Bases** 









RULE #5: A <u>fair bounding ball</u> that hits completely to the left of the black box or yellow line by the left field foul pole: **Alive and In Play** 









**RULE #6:** Batted ball in flight striking padding below the top of outfield wall and caroming into stands: **Two Bases** 









**RULE #7:** Batted ball in flight striking beyond the padding, flower bed, or the fan safety railing in right field fair territory: **Home Run** 









RULE #8: A fair bounding ball that hits the flower bed beyond the right field

wall: **Two Bases** 









### **Backstop Photos:**







### **Backstop Photos (Cont.):**







### **3B Dugout Photos:**









#### **3B Camera Well Photos:**









#### **3B iPad Camera Photos:**







**3B Batter Camera** 



A ball that strikes the camera behind the netting and enclosed padding is *live and in play* unless it becomes lodged or is otherwise deemed unplayable (i.e. goes completely through the netting).



### **LF Fan Safety Netting Photos:**









#### **LF Corner:**







#### **LF Wall Photos:**







#### **CF Wall Photos:**







#### **RCF Wall Photos:**









#### **RCF Wall Photos:**







#### **RF Wall Photos:**







#### **RF Corner Photos:**









### Tarp and RF Extended Fan Safety Netting Photos:







#### **1B Camera Well Photos:**









#### **1B iPad Camera Photos:**



**1B Pitcher Camera** 



**1B Batter Camera** 

A ball that strikes the camera behind the netting and enclosed padding