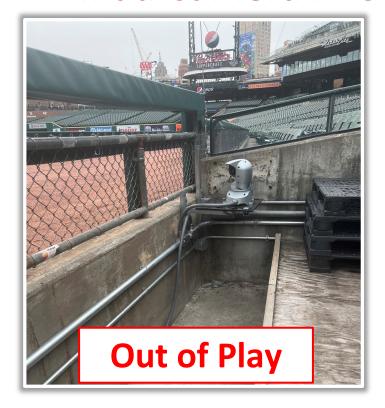

#### **3B Camera Well Photos:**

#### **3B iPad Camera Photos:**

**3B Batter Camera** 

A ball that strikes the camera behind the netting and enclosed padding is *live and in play* unless it becomes lodged or is otherwise deemed unplayable (i.e. goes completely through the netting).