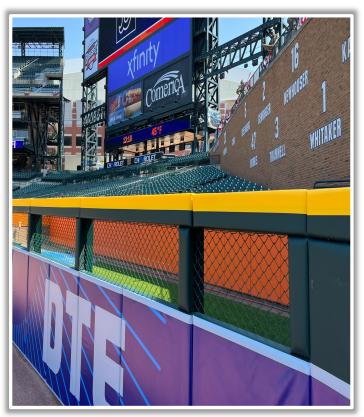

ut landing area in an attempt to field the ball. If a fielder makes a catch while he is leaning on the front facing of the dugout or reaching over the dugout landing area: **In Play** 









**RULE #3:** Batted ball <u>in flight</u> that touches any part of the black square or yellow line above by the left field foul pole: **Home Run** 









**RULE #4:** A fair <u>bounding ball</u> that touches any part of the black square or yellow line above by the left field foul pole: **Two Bases** 









RULE #5: A <u>fair bounding ball</u> that hits completely to the left of the black box or yellow line by the left field foul pole: **Alive and In Play** 









**RULE #6:** Batted ball in flight striking padding below the top of outfield wall and caroming into stands: **Two Bases** 









**RULE #7:** Batted ball in flight striking beyond the padding, flower bed, or the fan safety railing in right field fair territory: **Home Run** 









RULE #8: A fair bounding ball that hits the flower bed beyond the right field

wall: **Two Bases** 









### **Backstop Photos:**







### **Backstop Photos (Cont.):**







### **3B Dugout Photos:**









#### **3B Camera Well Photos:**









#### **3B iPad Camera Photos:**







**3B Batter Camera** 



A ball that strikes the camera behind the netting and enclosed padding is *live and in play* unless it becomes lodged or is otherwise deemed unplayable (i.e. goes completely through the netting).



### **LF Fan Safety Netting Photos:**









#### **LF Corner:**







#### **LF Wall Photos:**







#### **CF Wall