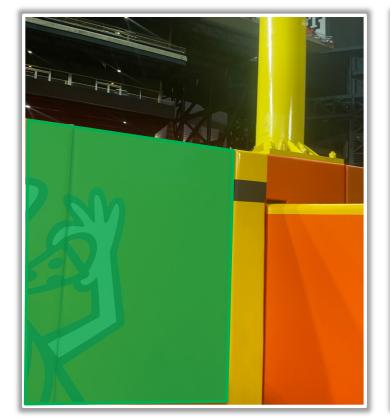

**RULE #3:** Batted ball <u>in flight</u> that touches any part of the black square or yellow line above by the left field foul pole: **Home Run** 

**RULE #4:** A fair <u>bounding ball</u> that touches any part of the black square or yellow line above by the left field foul pole: **Two Bases** 

RULE #5: A <u>fair bounding ball</u> that hits completely to the left of the black box or yellow line by the left field foul pole: **Alive and In Play** 

**RULE #6:** Batted ball in flight striking padding below the top of outfield wall and caroming into stands: **Two Bases** 

#### **LF Corner:**