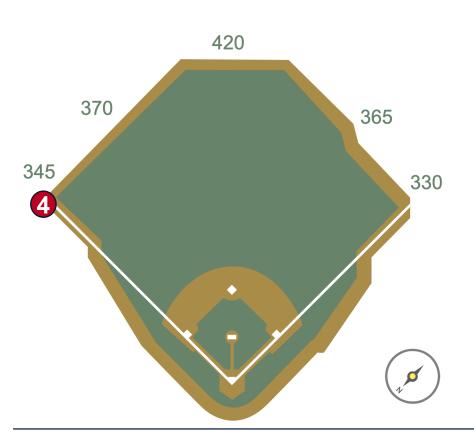

**RULE #3:** Batted ball <u>in flight</u> that touches any part of the black square or yellow line above by the left field foul pole: **Home Run** 

**RULE #4:** A fair <u>bounding ball</u> that touches any part of the black square or yellow line above by the left field foul pole: **Two Bases** 

RULE #5: A <u>fair bounding ball</u> that hits completely to the left of the black box or yellow line by the left field foul pole: **Alive and In Play** 

**RULE #6:** Batted ball in flight striking padding below the top of outfield wall and caroming into stands: **Two Bases** 