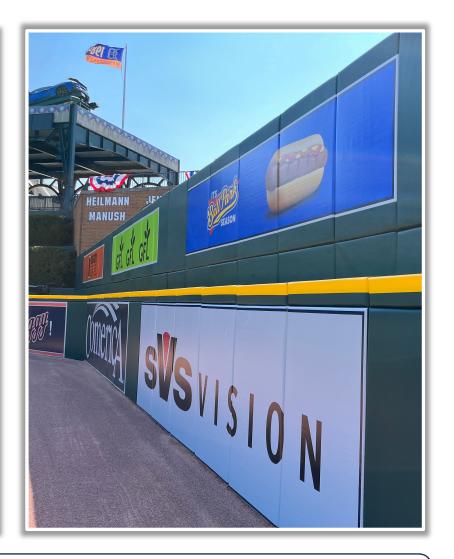

eyond the padding, flower bed, or the fan safety railing in right field fair territory: **Home Run** 









RULE #8: A fair bounding ball that hits the flower bed beyond the right field

wall: **Two Bases** 









### **Backstop Photos:**







### **Backstop Photos (Cont.):**







### **3B Dugout Photos:**









#### **3B Camera Well Photos:**









#### **3B iPad Camera Photos:**







**3B Batter Camera** 



A ball that strikes the camera behind the netting and enclosed padding is *live and in play* unless it becomes lodged or is otherwise deemed unplayable (i.e. goes completely through the netting).



### **LF Fan Safety Netting Photos:**









#### **LF Corner:**







#### **LF Wall Photos:**







#### **CF Wall Photos:**







#### **RCF Wall Photos:**









#### **RCF Wall Photos:**







#### **RF Wall Photos:**







#### **RF Corner Photos:**









### Tarp and RF Extended Fan Safety Netting Photos:







#### **1B Camera Well Photos:**









#### **1B iPad Camera Photos:**



**1B Pitcher Camera** 



**1B Batter Camera** 

A ball that strikes the camera behind the netting and enclosed padding is *live and in play* unless it becomes lodged or is otherwise deemed unplayable (i.e. goes completely

through the netting).



### **1B Dugout Photos:**













# Comerica Park

2024 Ground Rules

**Date: March 28, 2024**