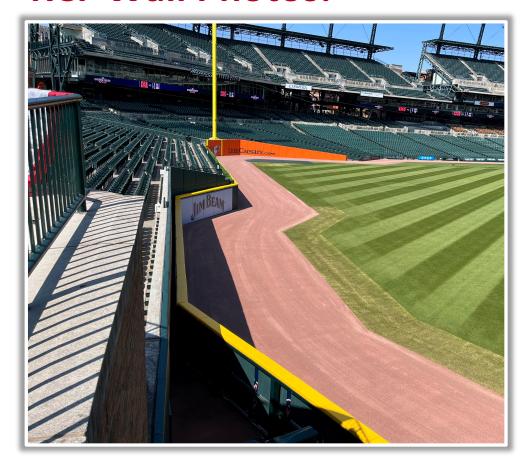

**RULE #3:** Batted ball <u>in flight</u> that touches any part of the black square or yellow line above by the left field foul pole: **Home Run** 

**RULE #4:** A fair <u>bounding ball</u> that touches any part of the black square or yellow line above by the left field foul pole: **Two Bases** 

RULE #5: A <u>fair bounding ball</u> that hits completely to the left of the black box or yellow line by the left field foul pole: **Alive and In Play** 

**RULE #6:** Batted ball in flight striking padding below the top of outfield wall and caroming into stands: **Two Bases** 

#### **LF Corner:**