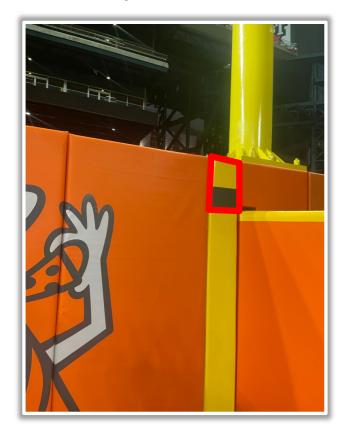

**RULE #3:** Batted ball <u>in flight</u> that touches any part of the black square or yellow line above by the left field foul pole: **Home Run** 

**RULE #4:** A fair <u>bounding ball</u> that touches any part of the black square or yellow line above by the left field foul pole: **Two Bases** 

RULE #5: A <u>fair bounding ball</u> that hits completely to the left of the black box or yellow line by the left field foul pole: **Alive and In Play** 

**RULE #6:** Batted ball in flight striking padding below the top of outfield wall and caroming into stands: **Two Bases** 