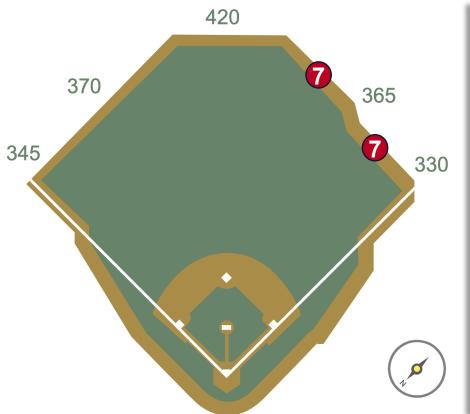

**RULE #7:** Batted ball in flight striking beyond the padding, flower bed, or the fan safety railing in right field fair territory: **Home Run** 

RULE #8: A fair bounding ball that hits the flower bed beyond the right field

wall: **Two Bases** 