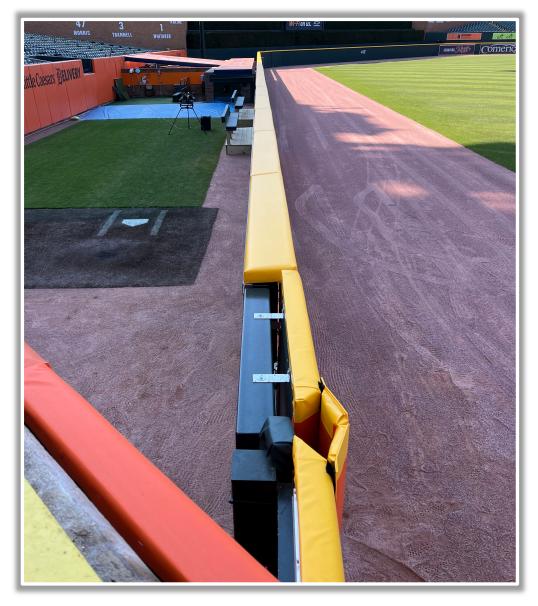

Two Bases** 









**RULE #7:** Batted ball in flight striking beyond the padding, flower bed, or the fan safety railing in right field fair territory: **Home Run** 









RULE #8: A fair bounding ball that hits the flower bed beyond the right field

wall: **Two Bases** 









### **Backstop Photos:**







### **Backstop Photos (Cont.):**







### **3B Dugout Photos:**









#### **3B Camera Well Photos:**









#### **3B iPad Camera Photos:**







**3B Batter Camera** 



A ball that strikes the camera behind the netting and enclosed padding is *live and in play* unless it becomes lodged or is otherwise deemed unplayable (i.e. goes completely through the netting).



### **LF Fan Safety Netting Photos:**









#### **LF Corner:**







#### **LF Wall Photos:**







#### **CF Wall Photos:**







#### **RCF Wall Photos:**









#### **RCF Wall Photos:**







#### **RF Wall Photos:**







#### **RF Corner Photos:**









### Tarp and RF Extended Fan Safety Netting Photos:







#### **1B Camera Well Photos:**









#### **1B iPad Camera Photos:**



**1B Pitcher Camera** 



**1B Batter Camera** 

A ball that strikes the camera behind the netting and enclosed padding is *live and in play* unless it becomes lodged or is otherwise deemed unplayable (i.e. goes completely

through the netting).



### **1B Dugout Photos:**













# Comerica Park

2024 Ground Rules

**Date: March 28, 2024**