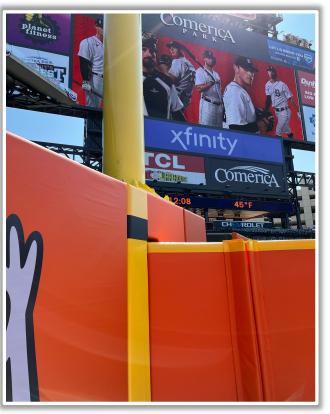

**RULE #3:** Batted ball <u>in flight</u> that touches any part of the black square or yellow line above by the left field foul pole: **Home Run** 

**RULE #4:** A fair <u>bounding ball</u> that touches any part of the black square or yellow line above by the left field foul pole: **Two Bases** 

RULE #5: A <u>fair bounding ball</u> that hits completely to the left of the black box or yellow line by the left field foul pole: **Alive and In Play** 

**RULE #6:** Batted ball in flight striking padding below the top of outfield wall and caroming into stands: **Two Bases** 

#### **LF Corner:**