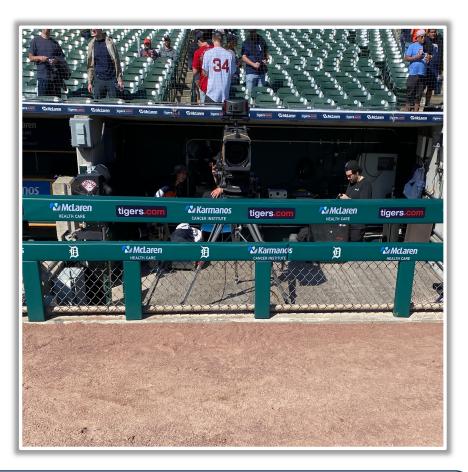

of the black square or yellow line above by the left field foul pole: **Two Bases** 









RULE #5: A <u>fair bounding ball</u> that hits completely to the left of the black box or yellow line by the left field foul pole: **Alive and In Play** 









**RULE #6:** Batted ball in flight striking padding below the top of outfield wall and caroming into stands: **Two Bases** 









**RULE #7:** Batted ball in flight striking beyond the padding, flower bed, or the fan safety railing in right field fair territory: **Home Run** 









RULE #8: A fair bounding ball that hits the flower bed beyond the right field

wall: **Two Bases** 









### **Backstop Photos:**







### **Backstop Photos (Cont.):**







### **3B Dugout Photos:**









#### **3B Camera Well Photos:**









#### **3B iPad Camera Photos:**







**3B Batter Camera** 



A ball that strikes the camera behind the netting and enclosed padding is *live and in play* unless it becomes lodged or is otherwise deemed unplayable (i.e. goes completely through the netting).



### **LF Fan Safety Netting Photos:**









#### **LF Corner:**







#### **LF Wall Photos:**







#### **CF Wall Photos:**







#### **RCF Wall Photos:**









#### **RCF Wall Photos:**







#### **RF Wall Photos:**







#### **RF Corner Photos:**









### Tarp and RF Extended Fan Safety Netting Photos:







#### **1B Camera Well Photos:**









#### **1B iPad Camera Photos:**



**1B Pitcher Camera** 



**1B Batter Camera** 

A ball that strikes the camera behind the netting and enclosed padding is *