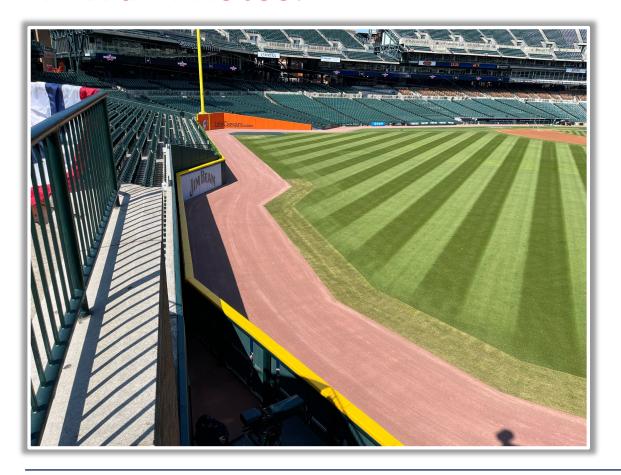

#### **LF Corner:**

**RULE #3:** Batted ball <u>in flight</u> that touches any part of the black square or yellow line above by the left field foul pole: **Home Run** 

**RULE #4:** A fair <u>bounding ball</u> that touches any part of the black square or yellow line above by the left field foul pole: **Two Bases** 

RULE #5: A <u>fair bounding ball</u> that hits completely to the left of the black box or yellow line by the left field foul pole: **Alive and In Play** 

**RULE #6:** Batted ball in flight striking padding below the top of outfield wall and caroming into stands: **Two Bases** 