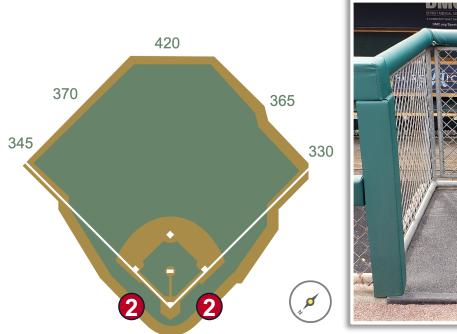

#### **3B Camera Well Photos:**

#### **3B iPad Camera Photos:**

**3B Batter Camera** 

A ball that strikes the camera behind the netting and enclosed padding is *live and in play* unless it becomes lodged or is otherwise deemed unplayable (i.e. goes completely through the netting).