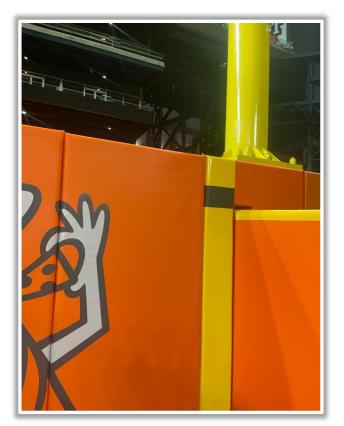

**RULE #3:** Batted ball <u>in flight</u> that touches any part of the black square or yellow line above by the left field foul pole: **Home Run** 

**RULE #4:** A fair <u>bounding ball</u> that touches any part of the black square or yellow line above by the left field foul pole: **Two Bases** 

RULE #5: A <u>fair bounding ball</u> that hits completely to the left of the black box or yellow line by the left field foul pole: **Alive and In Play** 

**RULE #6:** Batted ball in flight striking padding below the top of outfield wall and caroming into stands: **Two Bases** 