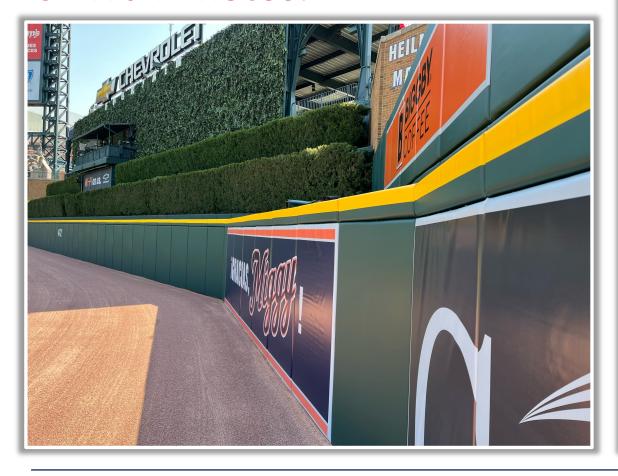

**RULE #3:** Batted ball <u>in flight</u> that touches any part of the black square or yellow line above by the left field foul pole: **Home Run** 

**RULE #4:** A fair <u>bounding ball</u> that touches any part of the black square or yellow line above by the left field foul pole: **Two Bases** 

RULE #5: A <u>fair bounding ball</u> that hits completely to the left of the black box or yellow line by the left field foul pole: **Alive and In Play** 

**RULE #6:** Batted ball in flight striking padding below the top of outfield wall and caroming into stands: **Two Bases** 