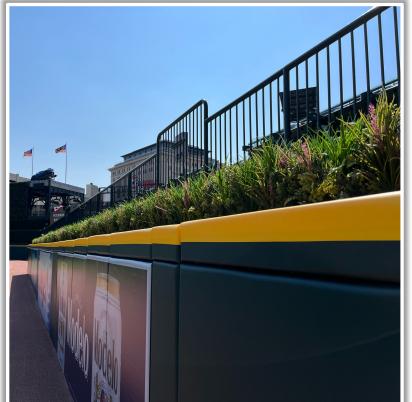

**RULE #7:** Batted ball in flight striking beyond the padding, flower bed, or the fan safety railing in right field fair territory: **Home Run** 

RULE #8: A fair bounding ball that hits the flower bed beyond the right field

wall: **Two Bases** 

#### **RF Wall Photos:**

#### **RF Corner Photos:**