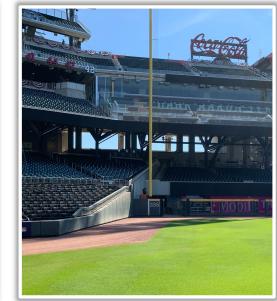

MLB

**RULE #4:** Batted ball in flight striking on or to the right of the vertical edge of the brick wall in right field at a point above the lower wall and continuing to the left over the lower wall: **Home Run** 