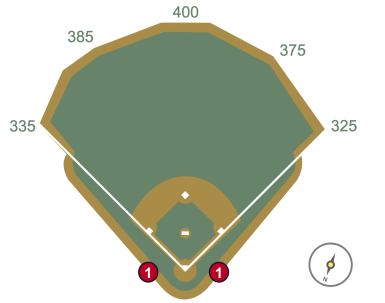

## Truist Park 2025 Ground Rules

Date: March 27, 2025

**RULE #1:** The silver railing in the dugouts are completely within the dugouts. A ball striking those railings: **Out of Play** 

MLB

**RULE #2:** Fair bounding ball striking short fences on top of the field walls in foul territory down the left and right field lines: **In Play** 