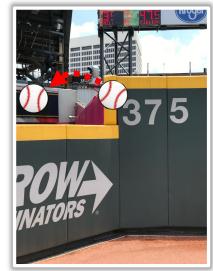

# 



## Truist Park 2025 Ground Rules

Date: March 27, 2025

**RULE #1:** The silver railing in the dugouts are completely within the dugouts. A ball striking those railings: **Out of Play** 



MLB





**RULE #2:** Fair bounding ball striking short fences on top of the field walls in foul territory down the left and right field lines: **In Play** 



MLB





**RULE #3:** Batted ball in flight striking on or to the right of the vertical yellow line in left field at a point above the lower wall and continuing to the left over the lower wall: **Home Run** 



MLB





**RULE #4:** Batted ball in flight striking on or to the right of the vertical edge of the brick wall in right field at a point above the lower wall and continuing to the left over the lower wall: **Home Run** 









#### **Backstop Photos:**





#### **3B Dugout Photos:**







#### Truist Park Ground Rules 3B iPad Camera Photos:



#### **3B Camera Well Photos:**







#### **Tarp Photos:**





#### LF Extended Fan Safety Netting Photos:





#### **LF Corner Photos:**







#### **LF Wall Photos:**







#### **RCF Wall Photos:**









#### **RF Wall Photos:**





#### **RF Corner Photos:**







#### **RF Extended Fan Safety Netting Photos:**







#### **1B Camera Well Photos:**









## **1B iPad Camera Photos:**





#### **1B Dugout Photos:**







# 



## Tru