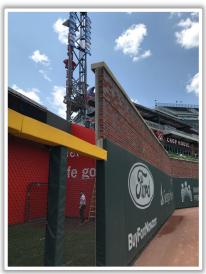

MLB

**RULE #4:** Batted ball in flight striking on or to the right of the vertical edge of the brick wall in right field at a point above the lower wall and continuing to the left over the lower wall: **Home Run** 