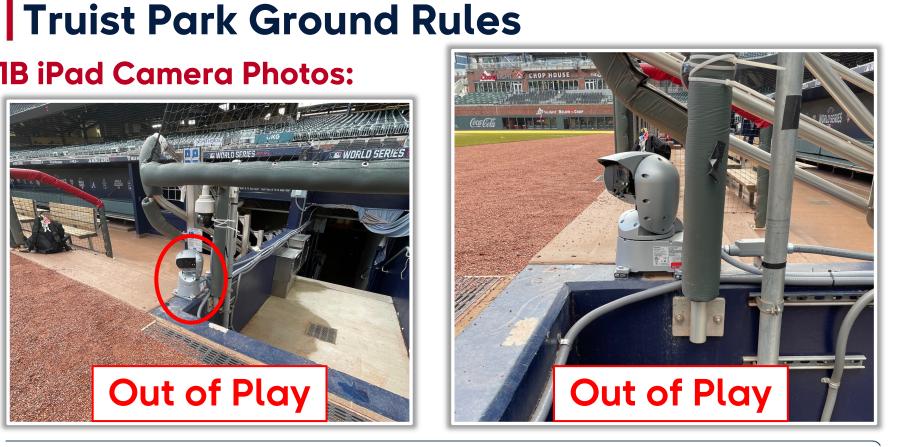

ft over the lower wall: **Home Run** 



MLB





**RULE #4:** Batted ball in flight striking on or to the right of the vertical edge of the brick wall in right field at a point above the lower wall and continuing to the left over the lower wall: **Home Run** 









#### **Backstop Photos:**





#### **3B Dugout Photos:**







#### Truist Park Ground Rules 3B iPad Camera Photos:



#### **3B Camera Well Photos:**







#### **Tarp Photos:**





#### LF Extended Fan Safety Netting Photos:





#### **LF Corner Photos:**







#### **LF Wall Photos:**







#### **RCF Wall Photos:**









#### **RF Wall Photos:**





#### **RF Corner Photos:**







#### **RF Extended Fan Safety Netting Photos:**







#### **1B Camera Well Photos:**









## **1B iPad Camera Photos:**





#### **1B Dugout Photos:**







# 



## Truist Park 2025 Ground Rules

Date: March 27, 2025