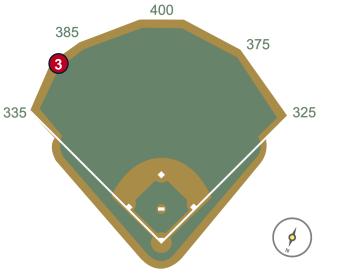

# 



## Truist Park 2025 Ground Rules

Date: March 27, 2025

**RULE #1:** The silver railing in the dugouts are completely within the dugouts. A ball striking those railings: **Out of Play** 



MLB





**RULE #2:** Fair bounding ball striking short fences on top of the field walls in foul territory down the left and right field lines: **In Play** 



MLB





**RULE #3:** Batted ball in flight striking on or to the right of the vertical yellow line in left field at a point above the lower wall and continuing to the left over the lower wall: **Home Run** 



MLB





**RULE #4:** Batted ball in flight striking on or to the right of the vertical edge of the brick wall in right field at a point above the lower wall and continuing to the left over the lower wall: **Home Run** 









#### **Backstop Photos:**





#### **3B Dugout Photos:**







#### Truist Park Ground Rules 3B iPad Camera Photos:



#### **3B Camera Well Photos:**







#### **Tarp Photos:**





#### LF Extended Fan Safety Netting Photos:





#### **LF Corner Photos:**







#### **LF Wall Photos:**







#### **RCF Wall Photos:**









#### **RF Wall Photos:**





#### **RF Corner Photos:**







#### **RF Extended Fan Safety Netting Photos:**







#### **1B Camera Well Photos:**









## **1B iPad Camera Photos:**





#### **1B Dugout Photos:**







#