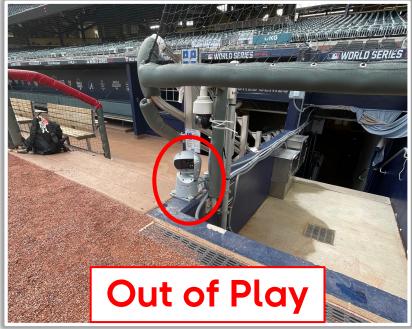

left over the lower wall: **Home Run** 



MLB





**RULE #4:** Batted ball in flight striking on or to the right of the vertical edge of the brick wall in right field at a point above the lower wall and continuing to the left over the lower wall: **Home Run** 









#### **Backstop Photos:**





#### **3B Dugout Photos:**







#### Truist Park Ground Rules 3B iPad Camera Photos:



#### **3B Camera Well Photos:**







#### **Tarp Photos:**





#### LF Extended Fan Safety Netting Photos:





#### **LF Corner Photos:**







#### **LF Wall Photos:**







#### **RCF Wall Photos:**









#### **RF Wall Photos:**





#### **RF Corner Photos:**







#### **RF Extended Fan Safety Netting Photos:**







#### **1B Camera Well Photos:**









## **1B iPad Camera Photos:**





#### **1B Dugout Photos:**







# 



## Truist Park 2025 Ground Rules

Date: March 27, 2025