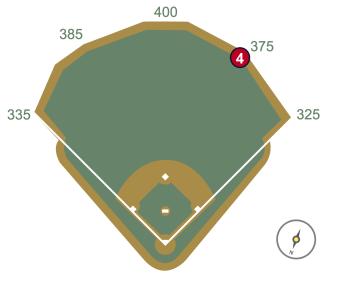

# 



## Truist Park 2025 Ground Rules

Date: March 27, 2025

**RULE #1:** The silver railing in the dugouts are completely within the dugouts. A ball striking those railings: **Out of Play** 



MLB





**RULE #2:** Fair bounding ball striking short fences on top of the field walls in foul territory down the left and right field lines: **In Play** 



MLB





**RULE #3:** Batted ball in flight striking on or to the right of the vertical yellow line in left field at a point above the lower wall and continuing to the left over the lower wall: **Home Run** 



MLB





**RULE #4:** Batted ball in flight striking on or to the right of the vertical edge of the brick wall in right field at a point above the lower wall and continuing to the left over the lower wall: **Home Run** 









#### **Backstop Photos:**





#### **3B Dugout Photos:**







#### Truist Park Ground Rules 3B iPad Camera Photos:



#### **3B Camera Well Photos:**







#### **Tarp Photos:**





#### LF Extended Fan Safety Netting Photos:





#### **LF Corner Photos:**







#### **LF Wall Photos:**







#### **RCF Wall Photos:**









#### **RF Wall Photos:**





#### **RF Corner Photos:**







#### **RF Extended Fan Safety Netting Photos:**







#### **1B Camera Well Photos:**









## **1B iPad Camera Photos:**





#### **1B Dugout Photos:**







# 



## Truist Park 2025 Ground Rules

Date: March 27, 2025