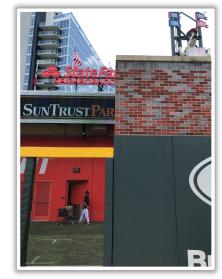

MLB

**RULE #4:** Batted ball in flight striking on or to the right of the vertical edge of the brick wall in right field at a point above the lower wall and continuing to the left over the lower wall: **Home Run** 