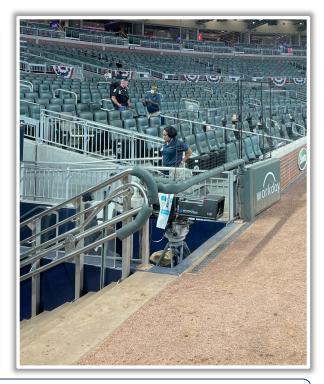

e lower wall and continuing to the left over the lower wall: **Home Run** 



MLB





**RULE #4:** Batted ball in flight striking on or to the right of the vertical edge of the brick wall in right field at a point above the lower wall and continuing to the left over the lower wall: **Home Run** 









#### **Backstop Photos:**





#### **3B Dugout Photos:**







#### Truist Park Ground Rules 3B iPad Camera Photos:



#### **3B Camera Well Photos:**







#### **Tarp Photos:**





#### LF Extended Fan Safety Netting Photos:





#### **LF Corner Photos:**







#### **LF Wall Photos:**







#### **RCF Wall Photos:**









#### **RF Wall Photos:**





#### **RF Corner Photos:**







#### **RF Extended Fan Safety Netting Photos:**







#### **1B Camera Well Photos:**









## **1B iPad Camera Photos:**





#### **1B Dugout Photos:**







# 



## Truist Park 2025 Ground Rules

Date: March 27, 2025