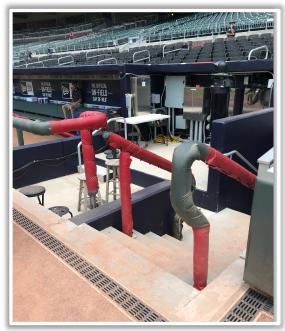

Run** 



MLB





**RULE #4:** Batted ball in flight striking on or to the right of the vertical edge of the brick wall in right field at a point above the lower wall and continuing to the left over the lower wall: **Home Run** 









#### **Backstop Photos:**





#### **3B Dugout Photos:**







#### Truist Park Ground Rules 3B iPad Camera Photos:



#### **3B Camera Well Photos:**







#### **Tarp Photos:**





#### LF Extended Fan Safety Netting Photos:





#### **LF Corner Photos:**







#### **LF Wall Photos:**







#### **RCF Wall Photos:**









#### **RF Wall Photos:**





#### **RF Corner Photos:**







#### **RF Extended Fan Safety Netting Photos:**







#### **1B Camera Well Photos:**









## **1B iPad Camera Photos:**





#### **1B Dugout Photos:**







# 



## Truist Park 2025 Ground Rules

Date: March 27, 2025