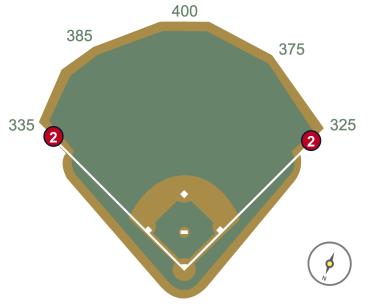

MLB

**RULE #3:** Batted ball in flight striking on or to the right of the vertical yellow line in left field at a point above the lower wall and continuing to the left over the lower wall: **Home Run** 

MLB

**RULE #4:** Batted ball in flight striking on or to the right of the vertical edge of the brick wall in right field at a point above the lower wall and continuing to the left over the lower wall: **Home Run** 