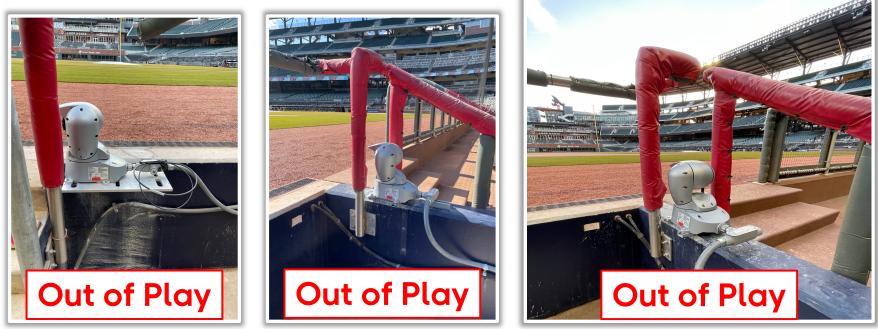

## Truist Park 2025 Ground Rules

Date: March 27, 2025

**RULE #1:** The silver railing in the dugouts are completely within the dugouts. A ball striking those railings: **Out of Play** 

MLB

**RULE #2:** Fair bounding ball striking short fences on top of the field walls in foul territory down the left and right field lines: **In Play** 

#### Truist Park Ground Rules 3B iPad Camera Photos:

#### **3B Camera Well Photos:**