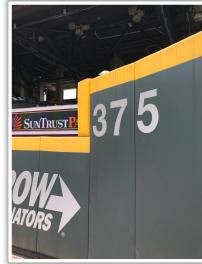

# 



## Truist Park 2025 Ground Rules

Date: March 27, 2025

**RULE #1:** The silver railing in the dugouts are completely within the dugouts. A ball striking those railings: **Out of Play** 



MLB





**RULE #2:** Fair bounding ball striking short fences on top of the field walls in foul territory down the left and right field lines: **In Play** 



MLB





**RULE #3:** Batted ball in flight striking on or to the right of the vertical yellow line in left field at a point above the lower wall and continuing to the left over the lower wall: **Home Run** 



MLB





**RULE #4:** Batted ball in flight striking on or to the right of the vertical edge of the brick wall in right field at a point above the lower wall and continuing to the left over the lower wall: **Home Run** 









#### **Backstop Photos:**





#### **3B Dugout Photos:**







#### Truist Park Ground Rules 3B iPad Camera Photos:



#### **3B Camera Well Photos:**







#### **Tarp Photos:**





#### LF Extended Fan Safety Netting Photos:





#### **LF Corner Photos:**







#### **LF Wall Photos:**







#### **RCF Wall Photos:**









#### **RF Wall Photos:**





#### **RF Corner Photos:**







#### **RF Extended Fan Safety Netting Photos:**







#### **1B Camera Well Photos:**









## **1B iPad Camera Photos:**





#### **1B Dugout Photos:**







# 



## T