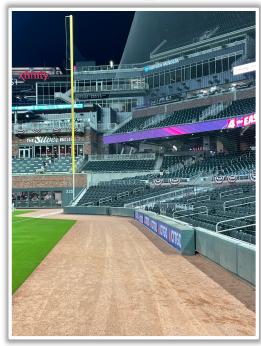

MLB

**RULE #3:** Batted ball in flight striking on or to the right of the vertical yellow line in left field at a point above the lower wall and continuing to the left over the lower wall: **Home Run** 