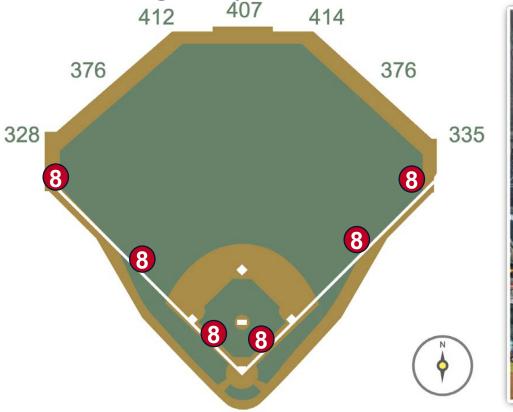

# Chase Field 2023 Ground Rules Date: March 30, 2023

**RULE #1:** Batted ball in flight strikes left of the yellow line in left-center or right of yellow line in right-center: **Home Run** 

**RULE #2:** Batted ball strikes center field wall, girders or face of overhangs in center field on or between yellow lines and rebound onto playing field: **In Play** 

**RULE #3:** Batted ball in flight strikes center field wall between yellow lines at a point above the lower fence and continues over the lower fence: **Home Run** 

**RULE #4:** Batted ball in flight strikes above yellow line in batters' eye and rebounds onto playing field: **Home Run** 

**RULE #5:** Batted ball in flight strikes the black pool gate beyond the rightcenter field fence: **Home Run** 

**RULE #6:** Batted ball in flight strikes higher fence of right field corner wall at a point above the lower fence and continues over the lower fence: **Home** 

MLB

7

**RULE #7:** Batted ball in flight strikes any cabling that is over foul territory: **Dead Ball** 

### RULE #8: Batted ball strikes roof over fair territory: In Play

• If caught by fielder, batter is out and runners advance at own risk.

9

#### **RULE #9:** Batted ball strikes roof over foul territory: **Dead Ball**