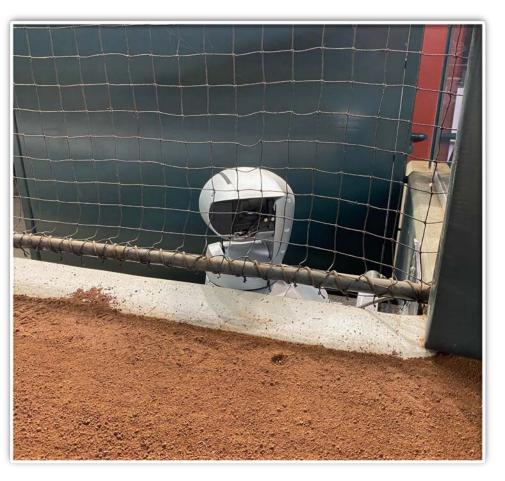

### **3B iPad Camera Photos:**

A ball that strikes the front of the netting, even if it hits the camera, is *live and in play* unless it becomes lodged or is otherwise deemed unplayable (i.e. goes completely through the netting).

### **1B iPad Camera Photos:**

A ball that strikes the front of the netting, even if it hits the camera, is *live and in play* unless it becomes lodged or is otherwise deemed unplayable (i.e. goes completely through the netting).