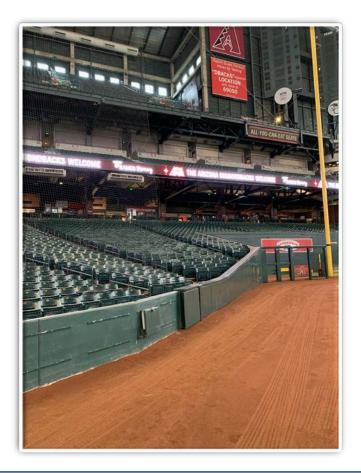

light strikes any cabling that is over foul territory: **Dead Ball** 







### RULE #8: Batted ball strikes roof over fair territory: In Play

• If caught by fielder, batter is out and runners advance at own risk.







9

#### **RULE #9:** Batted ball strikes roof over foul territory: **Dead Ball**



### **Backstop Photos:**





### **Backstop Photos:**









### **3B Camera Well Photos:**







### **3B Dugout Photos:**





### **3B Dugout Photos (Cont.):**







### **3B iPad Camera Photos:**



A ball that strikes the front of the netting, even if it hits the camera, is *live and in play* unless it becomes lodged or is otherwise deemed unplayable (i.e. goes completely through the netting).





### LF Extended Fan Safety Netting Photos:









### **LF Corner Photos:**







### **LF Wall Photos:**









### **CF Wall Photos:**





### **CF Overhang Photos:**





### **CF Overhang Photos (Cont.):**





### **RF Wall Photos:**









### **RF Wall Photos (Cont.):**







### **RF Corner Photos:**









#### **RF Extended Fan Safety Netting Photos:**









#### **1B Camera Well Photos:**





### **1B** Dugout Photos:







### **1B iPad Camera Photos:**



A ball that strikes the front of the netting, even if it hits the camera, is *live and in play* unless it becomes lodged or is otherwise deemed unplayable (i.e. goes completely through the netting).









# Chase Field 2023 Ground Rules Date: March 30, 2023