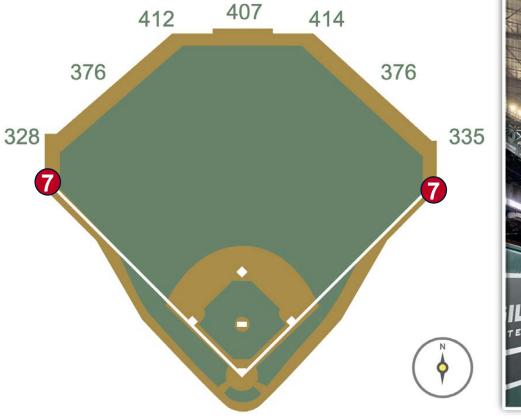

# Chase Field 2023 Ground Rules Date: March 30, 2023

**RULE #1:** Batted ball in flight strikes left of the yellow line in left-center or right of yellow line in right-center: **Home Run** 

**RULE #2:** Batted ball strikes center field wall, girders or face of overhangs in center field on or between yellow lines and rebound onto playing field: **In Play** 

**RULE #3:** Batted ball in flight strikes center field wall between yellow lines at a point above the lower fence and continues over the lower fence: **Home Run** 

**RULE #4:** Batted ball in flight strikes above yellow line in batters' eye and rebounds onto playing field: **Home Run** 

**RULE #5:** Batted ball in flight strikes the black pool gate beyond the rightcenter field fence: **Home Run** 

**RULE #6:** Batted ball in flight strikes higher fence of right field corner wall at a point above the lower fence and continues over the lower fence: **Home** 