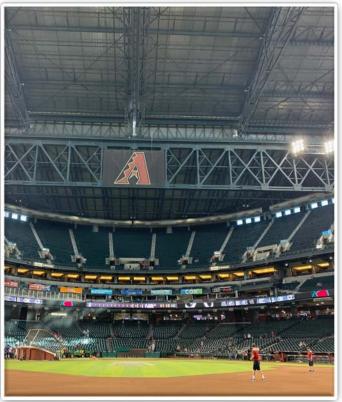

### RULE #8: Batted ball strikes roof over fair territory: In Play

• If caught by fielder, batter is out and runners advance at own risk.

9

#### **RULE #9:** Batted ball strikes roof over foul territory: **Dead Ball**