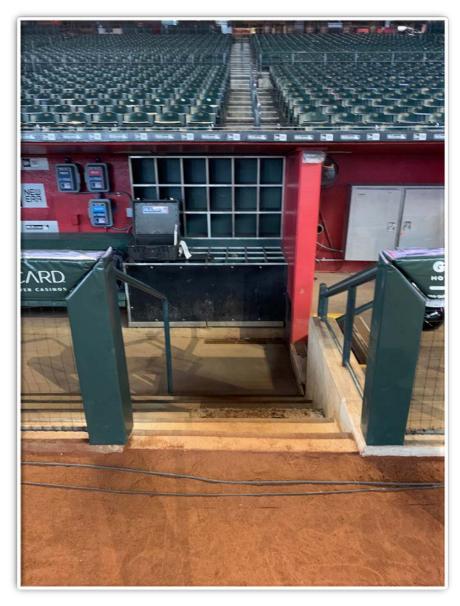

### **3B Camera Well Photos:**







### **3B Dugout Photos:**





### **3B Dugout Photos (Cont.):**







### **3B iPad Camera Photos:**



A ball that strikes the front of the netting, even if it hits the camera, is *live and in play* unless it becomes lodged or is otherwise deemed unplayable (i.e. goes completely through the netting).





### LF Extended Fan Safety Netting Photos:









### **LF Corner Photos:**







### **LF Wall Photos:**









### **CF Wall Photos:**





### **CF Overhang Photos:**





### **CF Overhang Photos (Cont.):**





### **RF Wall Photos:**









### **RF Wall Photos (Cont.):**







### **RF Corner Photos:**









#### **RF Extended Fan Safety Netting Photos:**









#### **1B Camera Well Photos:**





### **1B** Dugout Photos:







### **1B iPad Camera Photos:**



A ball that strikes the front of the netting, even if it hits the camera, is *live and in play* unless it becomes lodged or is otherwise deemed unplayable (i.e. goes completely through the netting).









# Chase Field 2023 Ground Rules Date: March 30, 2023