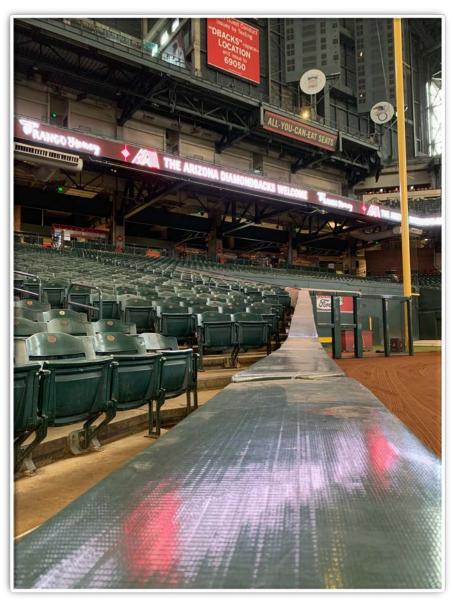

ght strikes any cabling that is over foul territory: **Dead Ball** 







### RULE #8: Batted ball strikes roof over fair territory: In Play

• If caught by fielder, batter is out and runners advance at own risk.







9

#### **RULE #9:** Batted ball strikes roof over foul territory: **Dead Ball**



### **Backstop Photos:**





### **Backstop Photos:**









### **3B Camera Well Photos:**







### **3B Dugout Photos:**





### **3B Dugout Photos (Cont.):**







### **3B iPad Camera Photos:**



A ball that strikes the front of the netting, even if it hits the camera, is *live and in play* unless it becomes lodged or is otherwise deemed unplayable (i.e. goes completely through the netting).





### LF Extended Fan Safety Netting Photos:









### **LF Corner Photos:**







### **LF Wall Photos:**









### **CF Wall Photos:**





### **CF Overhang Photos:**





### **CF Overhang Photos (Cont.):**





### **RF Wall Photos:**









### **RF Wall Photos (Cont.):**







### **RF Corner Photos:**









#### **RF Extended Fan Safety Netting Photos:**









#### **1B Camera Well Photos:**





### **1B** Dugout Photos:







### **1B iPad Camera Photos:**



A ball that strikes the front of the netting, even if it hits the camera, is *live and in play* unless it becomes lodged or is otherwise deemed unplayable (i.e. goes completely through the netting).









# Chase Field 2023 Ground Rules Date: March 30, 2023