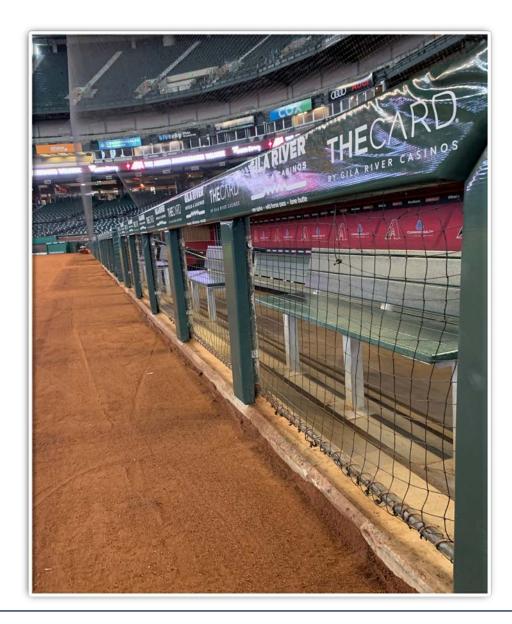

o playing field: **Home Run** 







**RULE #5:** Batted ball in flight strikes the black pool gate beyond the rightcenter field fence: **Home Run** 





**RULE #6:** Batted ball in flight strikes higher fence of right field corner wall at a point above the lower fence and continues over the lower fence: **Home** 



MLB





7

**RULE #7:** Batted ball in flight strikes any cabling that is over foul territory: **Dead Ball** 







### RULE #8: Batted ball strikes roof over fair territory: In Play

• If caught by fielder, batter is out and runners advance at own risk.







9

#### **RULE #9:** Batted ball strikes roof over foul territory: **Dead Ball**



### **Backstop Photos:**





### **Backstop Photos:**









### **3B Camera Well Photos:**







### **3B Dugout Photos:**





### **3B Dugout Photos (Cont.):**







### **3B iPad Camera Photos:**



A ball that strikes the front of the netting, even if it hits the camera, is *live and in play* unless it becomes lodged or is otherwise deemed unplayable (i.e. goes completely through the netting).





### LF Extended Fan Safety Netting Photos:









### **LF Corner Photos:**







### **LF Wall Photos:**









### **CF Wall Photos:**





### **CF Overhang Photos:**





### **CF Overhang Photos (Cont.):**





### **RF Wall Photos:**









### **RF Wall Photos (Cont.):**







### **RF Corner Photos:**









#### **RF Extended Fan Safety Netting Photos:**









#### **1B Camera Well Photos:**





### **1B** Dugout Photos:







### **1B iPad Camera Photos:**



A ball that strikes the front