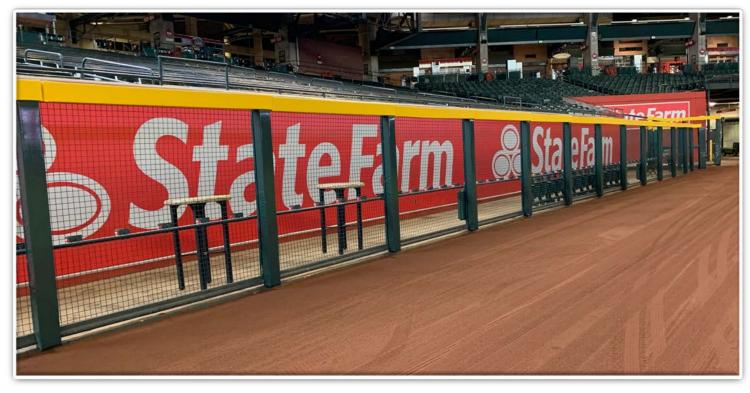

n risk.







9

#### **RULE #9:** Batted ball strikes roof over foul territory: **Dead Ball**



### **Backstop Photos:**





### **Backstop Photos:**









### **3B Camera Well Photos:**







### **3B Dugout Photos:**





### **3B Dugout Photos (Cont.):**







### **3B iPad Camera Photos:**



A ball that strikes the front of the netting, even if it hits the camera, is *live and in play* unless it becomes lodged or is otherwise deemed unplayable (i.e. goes completely through the netting).





### LF Extended Fan Safety Netting Photos:









### **LF Corner Photos:**







### **LF Wall Photos:**









### **CF Wall Photos:**





### **CF Overhang Photos:**





### **CF Overhang Photos (Cont.):**





### **RF Wall Photos:**









### **RF Wall Photos (Cont.):**







### **RF Corner Photos:**









#### **RF Extended Fan Safety Netting Photos:**









#### **1B Camera Well Photos:**





### **1B** Dugout Photos:







### **1B iPad Camera Photos:**



A ball that strikes the front of the netting, even if it hits the camera, is *live and in play* unless it becomes lodged or is otherwise deemed unplayable (i.e. goes completely through the netting).









# Chase Field 2023 Ground Rules Date: March 30, 2023