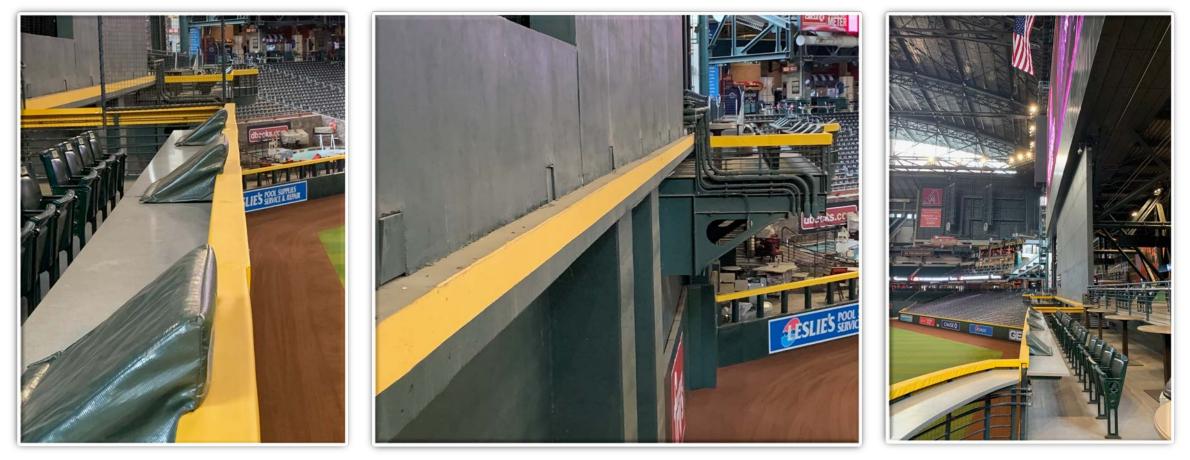

In Play

• If caught by fielder, batter is out and runners advance at own risk.







9

#### **RULE #9:** Batted ball strikes roof over foul territory: **Dead Ball**



### **Backstop Photos:**





### **Backstop Photos:**









### **3B Camera Well Photos:**







### **3B Dugout Photos:**





### **3B Dugout Photos (Cont.):**







### **3B iPad Camera Photos:**



A ball that strikes the front of the netting, even if it hits the camera, is *live and in play* unless it becomes lodged or is otherwise deemed unplayable (i.e. goes completely through the netting).





### LF Extended Fan Safety Netting Photos:









### **LF Corner Photos:**







### **LF Wall Photos:**









### **CF Wall Photos:**





### **CF Overhang Photos:**





### **CF Overhang Photos (Cont.):**





### **RF Wall Photos:**









### **RF Wall Photos (Cont.):**







### **RF Corner Photos:**









#### **RF Extended Fan Safety Netting Photos:**









#### **1B Camera Well Photos:**





### **1B** Dugout Photos:







### **1B iPad Camera Photos:**



A ball that strikes the front of the netting, even if it hits the camera, is *live and in play* unless it becomes lodged or is otherwise deemed unplayable (i.e. goes completely through the netting).









# Chase Field 2023 Ground Rules Date: March 30, 2023