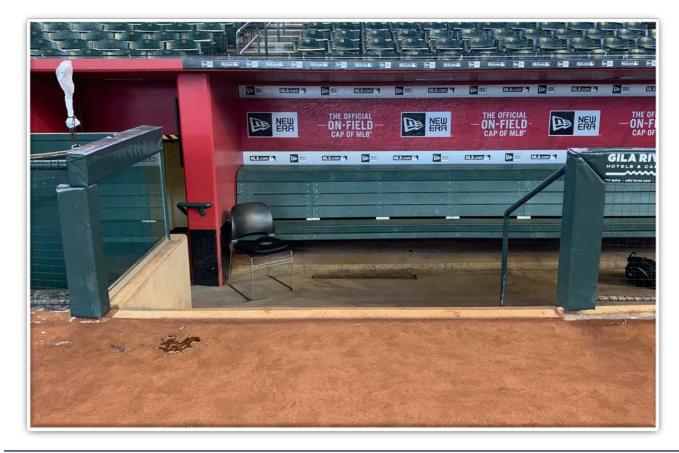

### **3B Camera Well Photos:**







### **3B Dugout Photos:**





### **3B Dugout Photos (Cont.):**







### **3B iPad Camera Photos:**



A ball that strikes the front of the netting, even if it hits the camera, is *live and in play* unless it becomes lodged or is otherwise deemed unplayable (i.e. goes completely through the netting).





### LF Extended Fan Safety Netting Photos:









### **LF Corner Photos:**







### **LF Wall Photos:**









### **CF Wall Photos:**





### **CF Overhang Photos:**





### **CF Overhang Photos (Cont.):**





### **RF Wall Photos:**









### **RF Wall Photos (Cont.):**







### **RF Corner Photos:**









#### **RF Extended Fan Safety Netting Photos:**









#### **1B Camera Well Photos:**





### **1B** Dugout Photos:







### **1B iPad Camera Photos:**



A ball that strikes the front of the netting, even if it hits the camera, is *live and in play* unless it becomes lodged or is otherwise deemed unplayable (i.e. goes completely through the netting).









# Chase Field 2023 Ground Rules Date: March 30, 2023