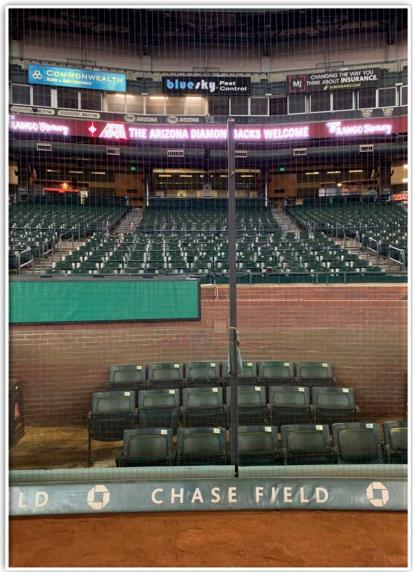

ll in flight strikes above yellow line in batters' eye and rebounds onto playing field: **Home Run** 







**RULE #5:** Batted ball in flight strikes the black pool gate beyond the rightcenter field fence: **Home Run** 





**RULE #6:** Batted ball in flight strikes higher fence of right field corner wall at a point above the lower fence and continues over the lower fence: **Home** 



MLB





7

**RULE #7:** Batted ball in flight strikes any cabling that is over foul territory: **Dead Ball** 







### RULE #8: Batted ball strikes roof over fair territory: In Play

• If caught by fielder, batter is out and runners advance at own risk.







9

#### **RULE #9:** Batted ball strikes roof over foul territory: **Dead Ball**



### **Backstop Photos:**





### **Backstop Photos:**









### **3B Camera Well Photos:**







### **3B Dugout Photos:**





### **3B Dugout Photos (Cont.):**







### **3B iPad Camera Photos:**



A ball that strikes the front of the netting, even if it hits the camera, is *live and in play* unless it becomes lodged or is otherwise deemed unplayable (i.e. goes completely through the netting).





### LF Extended Fan Safety Netting Photos:









### **LF Corner Photos:**







### **LF Wall Photos:**









### **CF Wall Photos:**





### **CF Overhang Photos:**





### **CF Overhang Photos (Cont.):**





### **RF Wall Photos:**









### **RF Wall Photos (Cont.):**







### **RF Corner Photos:**









#### **RF Extended Fan Safety Netting Photos:**









#### **1B Camera Well Photos:**





### **1B** Dugout Photos: