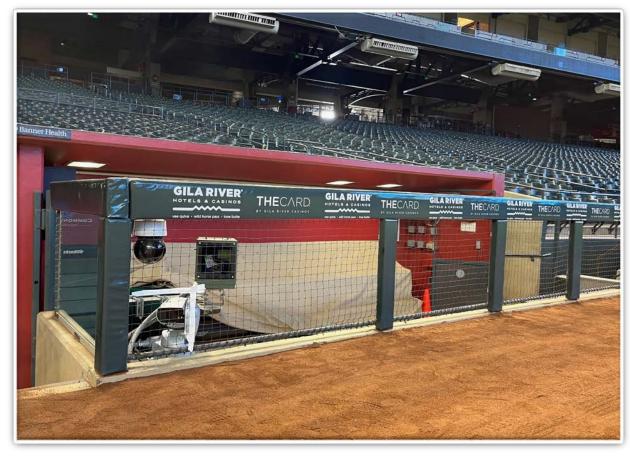

ne in batters' eye and rebounds onto playing field: **Home Run** 







**RULE #5:** Batted ball in flight strikes the black pool gate beyond the rightcenter field fence: **Home Run** 





**RULE #6:** Batted ball in flight strikes higher fence of right field corner wall at a point above the lower fence and continues over the lower fence: **Home** 



MLB





7

**RULE #7:** Batted ball in flight strikes any cabling that is over foul territory: **Dead Ball** 







### RULE #8: Batted ball strikes roof over fair territory: In Play

• If caught by fielder, batter is out and runners advance at own risk.







9

#### **RULE #9:** Batted ball strikes roof over foul territory: **Dead Ball**



### **Backstop Photos:**





### **Backstop Photos:**









### **3B Camera Well Photos:**







### **3B Dugout Photos:**





### **3B Dugout Photos (Cont.):**







### **3B iPad Camera Photos:**



A ball that strikes the front of the netting, even if it hits the camera, is *live and in play* unless it becomes lodged or is otherwise deemed unplayable (i.e. goes completely through the netting).





### LF Extended Fan Safety Netting Photos:









### **LF Corner Photos:**







### **LF Wall Photos:**









### **CF Wall Photos:**





### **CF Overhang Photos:**





### **CF Overhang Photos (Cont.):**





### **RF Wall Photos:**









### **RF Wall Photos (Cont.):**







### **RF Corner Photos:**









#### **RF Extended Fan Safety Netting Photos:**









#### **1B Camera Well Photos:**





### **1B** Dugout Photos:







### **1B iPad Camera Photos:*