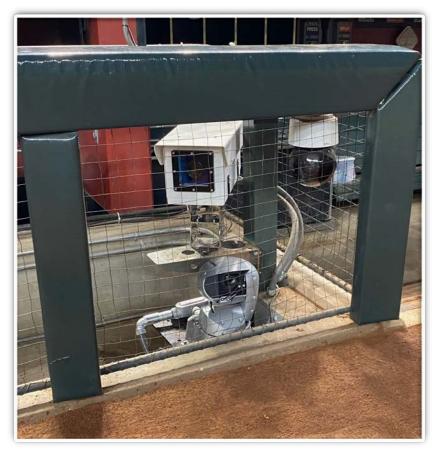

### **3B iPad Camera Photos:**

A ball that strikes the front of the netting, even if it hits the camera, is *live and in play* unless it becomes lodged or is otherwise deemed unplayable (i.e. goes completely through the netting).