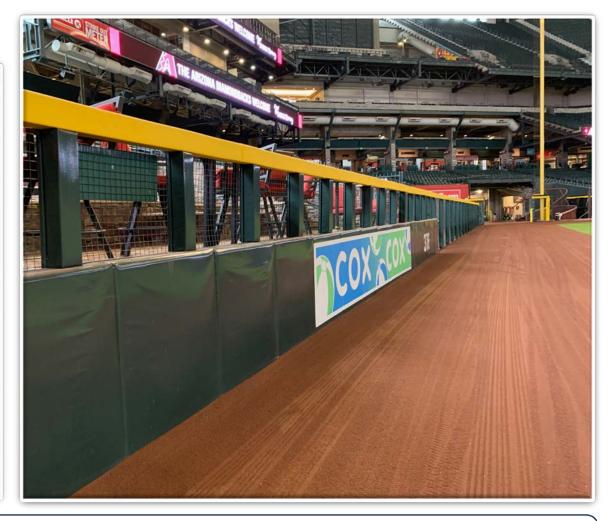

batter is out and runners advance at own risk.







9

#### **RULE #9:** Batted ball strikes roof over foul territory: **Dead Ball**



### **Backstop Photos:**





### **Backstop Photos:**









### **3B Camera Well Photos:**







### **3B Dugout Photos:**





### **3B Dugout Photos (Cont.):**







### **3B iPad Camera Photos:**



A ball that strikes the front of the netting, even if it hits the camera, is *live and in play* unless it becomes lodged or is otherwise deemed unplayable (i.e. goes completely through the netting).





### LF Extended Fan Safety Netting Photos:









### **LF Corner Photos:**







### **LF Wall Photos:**









### **CF Wall Photos:**





### **CF Overhang Photos:**





### **CF Overhang Photos (Cont.):**





### **RF Wall Photos:**









### **RF Wall Photos (Cont.):**







### **RF Corner Photos:**









#### **RF Extended Fan Safety Netting Photos:**









#### **1B Camera Well Photos:**





### **1B** Dugout Photos:







### **1B iPad Camera Photos:**



A ball that strikes the front of the netting, even if it hits the camera, is *live and in play* unless it becomes lodged or is otherwise deemed unplayable (i.e. goes completely through the netting).









# Chase Field 2023 Ground Rules Date: March 30, 2023