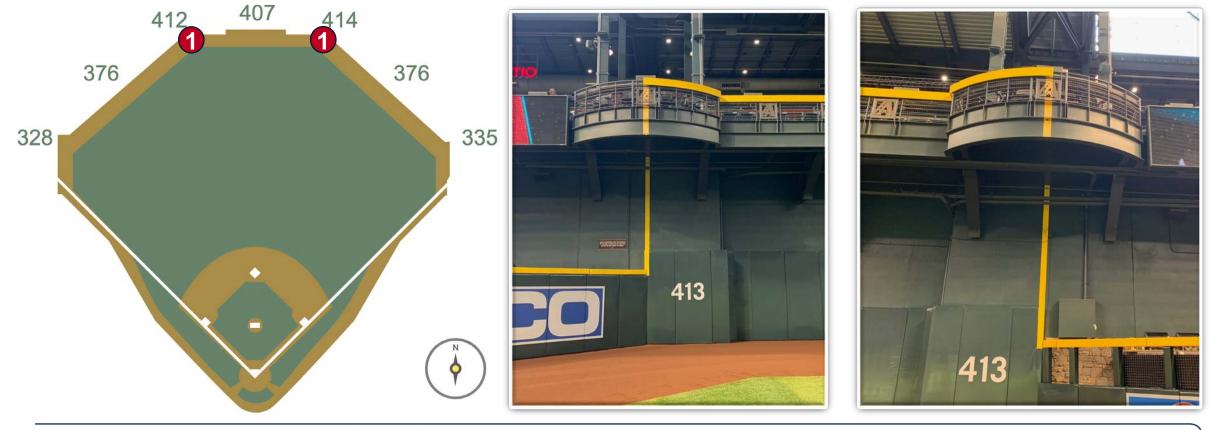

# Chase Field 2023 Ground Rules Date: March 30, 2023

**RULE #1:** Batted ball in flight strikes left of the yellow line in left-center or right of yellow line in right-center: **Home Run** 

**RULE #2:** Batted ball strikes center field wall, girders or face of overhangs in center field on or between yellow lines and rebound onto playing field: **In Play** 

**RULE #3:** Batted ball in flight strikes center field wall between yellow lines at a point above the lower fence and continues over the lower fence: **Home Run** 

**RULE #4:** Batted ball in flight strikes above yellow line in batters' eye and rebounds onto playing field: **Home Run** 

### **CF Wall Photos:**