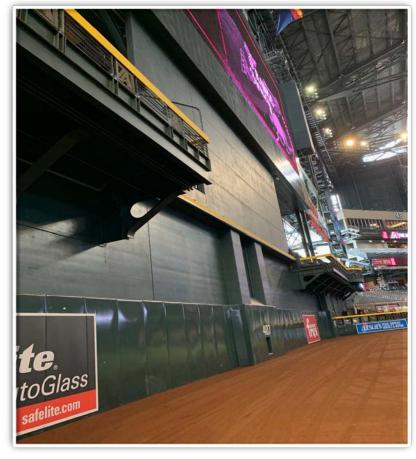

Ball** 







### RULE #8: Batted ball strikes roof over fair territory: In Play

• If caught by fielder, batter is out and runners advance at own risk.







9

#### **RULE #9:** Batted ball strikes roof over foul territory: **Dead Ball**



### **Backstop Photos:**





### **Backstop Photos:**









### **3B Camera Well Photos:**







### **3B Dugout Photos:**





### **3B Dugout Photos (Cont.):**







### **3B iPad Camera Photos:**



A ball that strikes the front of the netting, even if it hits the camera, is *live and in play* unless it becomes lodged or is otherwise deemed unplayable (i.e. goes completely through the netting).





### LF Extended Fan Safety Netting Photos:









### **LF Corner Photos:**







### **LF Wall Photos:**









### **CF Wall Photos:**





### **CF Overhang Photos:**





### **CF Overhang Photos (Cont.):**





### **RF Wall Photos:**









### **RF Wall Photos (Cont.):**







### **RF Corner Photos:**









#### **RF Extended Fan Safety Netting Photos:**









#### **1B Camera Well Photos:**





### **1B** Dugout Photos:







### **1B iPad Camera Photos:**



A ball that strikes the front of the netting, even if it hits the camera, is *live and in play* unless it becomes lodged or is otherwise deemed unplayable (i.e. goes completely through the netting).









# Chase Field 2023 Ground Rules Date: March 30, 2023