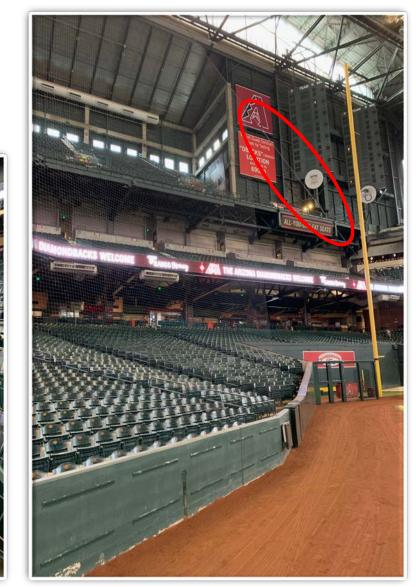

7

**RULE #7:** Batted ball in flight strikes any cabling that is over foul territory: **Dead Ball** 







### RULE #8: Batted ball strikes roof over fair territory: In Play

• If caught by fielder, batter is out and runners advance at own risk.







9

#### **RULE #9:** Batted ball strikes roof over foul territory: **Dead Ball**



### **Backstop Photos:**





### **Backstop Photos:**









### **3B Camera Well Photos:**







### **3B Dugout Photos:**





### **3B Dugout Photos (Cont.):**







### **3B iPad Camera Photos:**



A ball that strikes the front of the netting, even if it hits the camera, is *live and in play* unless it becomes lodged or is otherwise deemed unplayable (i.e. goes completely through the netting).





### LF Extended Fan Safety Netting Photos:









### **LF Corner Photos:**







### **LF Wall Photos:**









### **CF Wall Photos:**





### **CF Overhang Photos:**





### **CF Overhang Photos (Cont.):**





### **RF Wall Photos:**









### **RF Wall Photos (Cont.):**







### **RF Corner Photos:**









#### **RF Extended Fan Safety Netting Photos:**









#### **1B Camera Well Photos:**





### **1B** Dugout Photos:







### **1B iPad Camera Photos:**



A ball that strikes the front of the netting, even if it hits the camera, is *live and in play* unless it becomes lodged or is otherwise deemed unplayable (i.e. goes completely through the netting).









# Chase Field 2023 Ground Rules Date: March 30, 2023