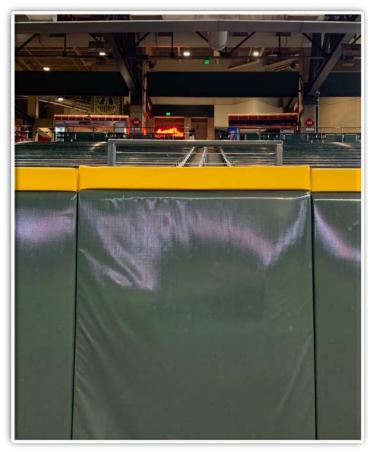

t is over foul territory: **Dead Ball** 







### RULE #8: Batted ball strikes roof over fair territory: In Play

• If caught by fielder, batter is out and runners advance at own risk.







9

#### **RULE #9:** Batted ball strikes roof over foul territory: **Dead Ball**



### **Backstop Photos:**





### **Backstop Photos:**









### **3B Camera Well Photos:**







### **3B Dugout Photos:**





### **3B Dugout Photos (Cont.):**







### **3B iPad Camera Photos:**



A ball that strikes the front of the netting, even if it hits the camera, is *live and in play* unless it becomes lodged or is otherwise deemed unplayable (i.e. goes completely through the netting).





### LF Extended Fan Safety Netting Photos:









### **LF Corner Photos:**







### **LF Wall Photos:**









### **CF Wall Photos:**





### **CF Overhang Photos:**





### **CF Overhang Photos (Cont.):**





### **RF Wall Photos:**









### **RF Wall Photos (Cont.):**







### **RF Corner Photos:**









#### **RF Extended Fan Safety Netting Photos:**









#### **1B Camera Well Photos:**





### **1B** Dugout Photos:







### **1B iPad Camera Photos:**



A ball that strikes the front of the netting, even if it hits the camera, is *live and in play* unless it becomes lodged or is otherwise deemed unplayable (i.e. goes completely through the netting).









# Chase Field 2023 Ground Rules Date: March 30, 2023