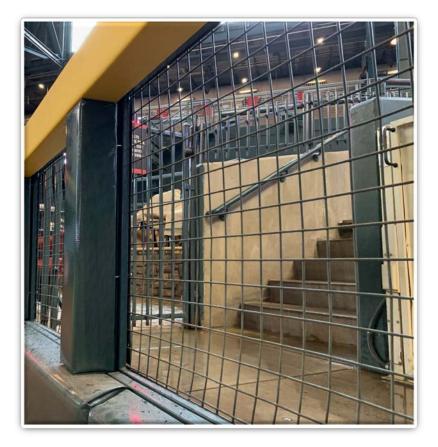

own risk.







9

#### **RULE #9:** Batted ball strikes roof over foul territory: **Dead Ball**



### **Backstop Photos:**





### **Backstop Photos:**









### **3B Camera Well Photos:**







### **3B Dugout Photos:**





### **3B Dugout Photos (Cont.):**







### **3B iPad Camera Photos:**



A ball that strikes the front of the netting, even if it hits the camera, is *live and in play* unless it becomes lodged or is otherwise deemed unplayable (i.e. goes completely through the netting).





### LF Extended Fan Safety Netting Photos:









### **LF Corner Photos:**







### **LF Wall Photos:**









### **CF Wall Photos:**





### **CF Overhang Photos:**





### **CF Overhang Photos (Cont.):**





### **RF Wall Photos:**









### **RF Wall Photos (Cont.):**







### **RF Corner Photos:**









#### **RF Extended Fan Safety Netting Photos:**









#### **1B Camera Well Photos:**





### **1B** Dugout Photos:







### **1B iPad Camera Photos:**



A ball that strikes the front of the netting, even if it hits the camera, is *live and in play* unless it becomes lodged or is otherwise deemed unplayable (i.e. goes completely through the netting).









# Chase Field 2023 Ground Rules Date: March 30, 2023