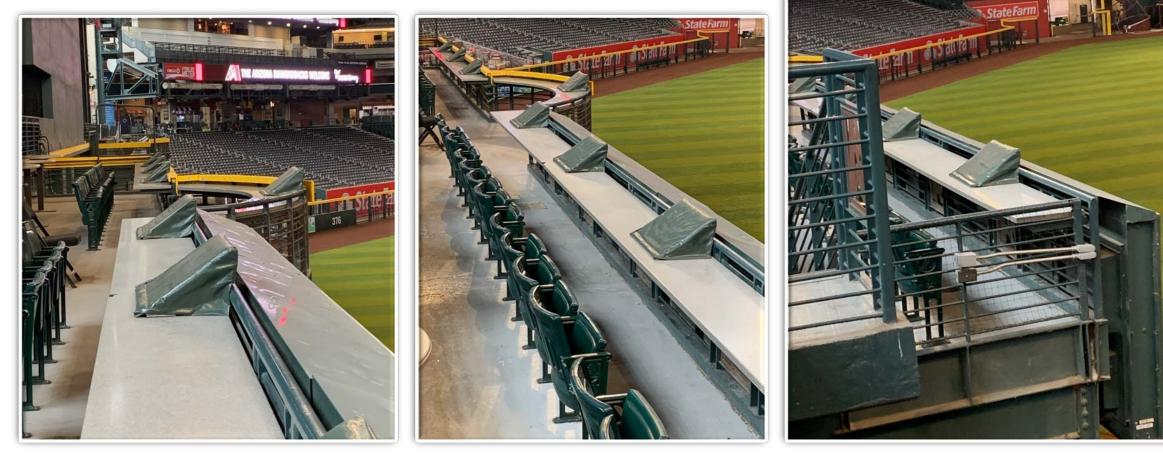

d ball strikes roof over fair territory: In Play

• If caught by fielder, batter is out and runners advance at own risk.







9

#### **RULE #9:** Batted ball strikes roof over foul territory: **Dead Ball**



### **Backstop Photos:**





### **Backstop Photos:**









### **3B Camera Well Photos:**







### **3B Dugout Photos:**





### **3B Dugout Photos (Cont.):**







### **3B iPad Camera Photos:**



A ball that strikes the front of the netting, even if it hits the camera, is *live and in play* unless it becomes lodged or is otherwise deemed unplayable (i.e. goes completely through the netting).





### LF Extended Fan Safety Netting Photos:









### **LF Corner Photos:**







### **LF Wall Photos:**









### **CF Wall Photos:**





### **CF Overhang Photos:**





### **CF Overhang Photos (Cont.):**





### **RF Wall Photos:**









### **RF Wall Photos (Cont.):**







### **RF Corner Photos:**









#### **RF Extended Fan Safety Netting Photos:**









#### **1B Camera Well Photos:**





### **1B** Dugout Photos:







### **1B iPad Camera Photos:**



A ball that strikes the front of the netting, even if it hits the camera, is *live and in play* unless it becomes lodged or is otherwise deemed unplayable (i.e. goes completely through the netting).









# Chase Field 2023 Ground Rules Date: March 30, 2023