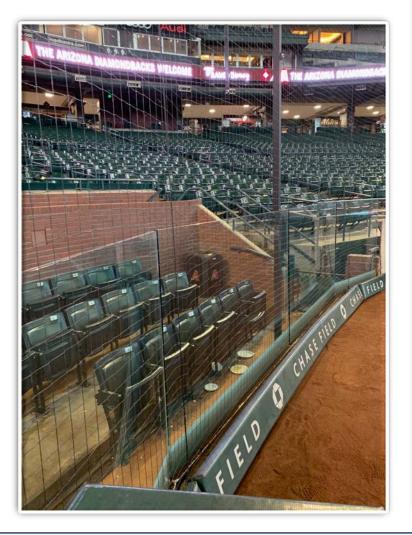

ball in flight strikes above yellow line in batters' eye and rebounds onto playing field: **Home Run** 







**RULE #5:** Batted ball in flight strikes the black pool gate beyond the rightcenter field fence: **Home Run** 





**RULE #6:** Batted ball in flight strikes higher fence of right field corner wall at a point above the lower fence and continues over the lower fence: **Home** 



MLB





7

**RULE #7:** Batted ball in flight strikes any cabling that is over foul territory: **Dead Ball** 







### RULE #8: Batted ball strikes roof over fair territory: In Play

• If caught by fielder, batter is out and runners advance at own risk.







9

#### **RULE #9:** Batted ball strikes roof over foul territory: **Dead Ball**



### **Backstop Photos:**





### **Backstop Photos:**









### **3B Camera Well Photos:**







### **3B Dugout Photos:**





### **3B Dugout Photos (Cont.):**







### **3B iPad Camera Photos:**



A ball that strikes the front of the netting, even if it hits the camera, is *live and in play* unless it becomes lodged or is otherwise deemed unplayable (i.e. goes completely through the netting).





### LF Extended Fan Safety Netting Photos:









### **LF Corner Photos:**







### **LF Wall Photos:**









### **CF Wall Photos:**





### **CF Overhang Photos:**





### **CF Overhang Photos (Cont.):**





### **RF Wall Photos:**









### **RF Wall Photos (Cont.):**







### **RF Corner Photos:**









#### **RF Extended Fan Safety Netting Photos:**









#### **1B Camera Well Photos:**





### **1B** Dugout Photos