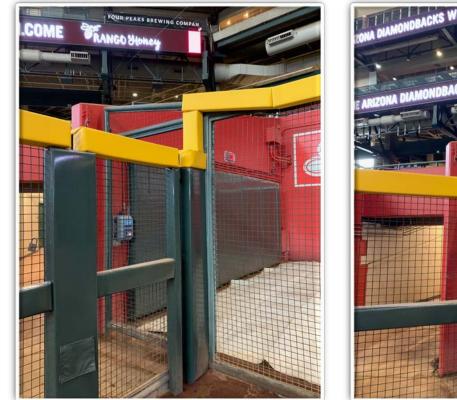

in right-center: **Home Run** 





**RULE #2:** Batted ball strikes center field wall, girders or face of overhangs in center field on or between yellow lines and rebound onto playing field: **In Play** 





**RULE #3:** Batted ball in flight strikes center field wall between yellow lines at a point above the lower fence and continues over the lower fence: **Home Run** 





**RULE #4:** Batted ball in flight strikes above yellow line in batters' eye and rebounds onto playing field: **Home Run** 







**RULE #5:** Batted ball in flight strikes the black pool gate beyond the rightcenter field fence: **Home Run** 





**RULE #6:** Batted ball in flight strikes higher fence of right field corner wall at a point above the lower fence and continues over the lower fence: **Home** 



MLB





7

**RULE #7:** Batted ball in flight strikes any cabling that is over foul territory: **Dead Ball** 







### RULE #8: Batted ball strikes roof over fair territory: In Play

• If caught by fielder, batter is out and runners advance at own risk.







9

#### **RULE #9:** Batted ball strikes roof over foul territory: **Dead Ball**



### **Backstop Photos:**





### **Backstop Photos:**









### **3B Camera Well Photos:**







### **3B Dugout Photos:**





### **3B Dugout Photos (Cont.):**







### **3B iPad Camera Photos:**



A ball that strikes the front of the netting, even if it hits the camera, is *live and in play* unless it becomes lodged or is otherwise deemed unplayable (i.e. goes completely through the netting).





### LF Extended Fan Safety Netting Photos: