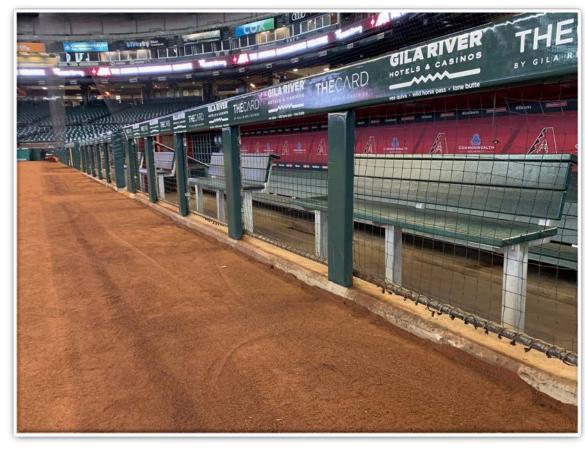

**RULE #5:** Batted ball in flight strikes the black pool gate beyond the rightcenter field fence: **Home Run** 





**RULE #6:** Batted ball in flight strikes higher fence of right field corner wall at a point above the lower fence and continues over the lower fence: **Home** 



MLB





7

**RULE #7:** Batted ball in flight strikes any cabling that is over foul territory: **Dead Ball** 







### RULE #8: Batted ball strikes roof over fair territory: In Play

• If caught by fielder, batter is out and runners advance at own risk.







9

#### **RULE #9:** Batted ball strikes roof over foul territory: **Dead Ball**



### **Backstop Photos:**





### **Backstop Photos:**









### **3B Camera Well Photos:**







### **3B Dugout Photos:**





### **3B Dugout Photos (Cont.):**







### **3B iPad Camera Photos:**



A ball that strikes the front of the netting, even if it hits the camera, is *live and in play* unless it becomes lodged or is otherwise deemed unplayable (i.e. goes completely through the netting).





### LF Extended Fan Safety Netting Photos:









### **LF Corner Photos:**







### **LF Wall Photos:**









### **CF Wall Photos:**





### **CF Overhang Photos:**





### **CF Overhang Photos (Cont.):**





### **RF Wall Photos:**









### **RF Wall Photos (Cont.):**







### **RF Corner Photos:**









#### **RF Extended Fan Safety Netting Photos:**









#### **1B Camera Well Photos:**





### **1B** Dugout Photos:







### **1B iPad Camera Photos:**



A ball that strikes the front of the netting, even if it hits the c