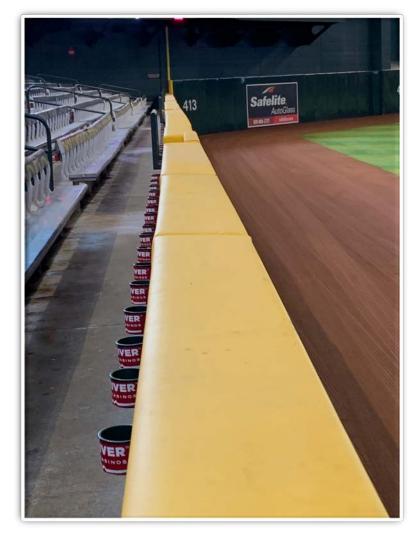

over foul territory: **Dead Ball** 







### RULE #8: Batted ball strikes roof over fair territory: In Play

• If caught by fielder, batter is out and runners advance at own risk.







9

#### **RULE #9:** Batted ball strikes roof over foul territory: **Dead Ball**



### **Backstop Photos:**





### **Backstop Photos:**









### **3B Camera Well Photos:**







### **3B Dugout Photos:**





### **3B Dugout Photos (Cont.):**







### **3B iPad Camera Photos:**



A ball that strikes the front of the netting, even if it hits the camera, is *live and in play* unless it becomes lodged or is otherwise deemed unplayable (i.e. goes completely through the netting).





### LF Extended Fan Safety Netting Photos:









### **LF Corner Photos:**







### **LF Wall Photos:**









### **CF Wall Photos:**





### **CF Overhang Photos:**





### **CF Overhang Photos (Cont.):**





### **RF Wall Photos:**









### **RF Wall Photos (Cont.):**







### **RF Corner Photos:**









#### **RF Extended Fan Safety Netting Photos:**









#### **1B Camera Well Photos:**





### **1B** Dugout Photos:







### **1B iPad Camera Photos:**



A ball that strikes the front of the netting, even if it hits the camera, is *live and in play* unless it becomes lodged or is otherwise deemed unplayable (i.e. goes completely through the netting).









# Chase Field 2023 Ground Rules Date: March 30, 2023