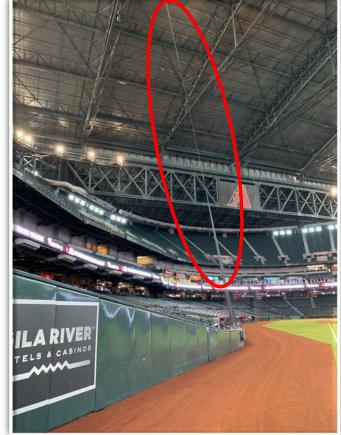

MLB

7

**RULE #7:** Batted ball in flight strikes any cabling that is over foul territory: **Dead Ball** 

### RULE #8: Batted ball strikes roof over fair territory: In Play

• If caught by fielder, batter is out and runners advance at own risk.

9

#### **RULE #9:** Batted ball strikes roof over foul territory: **Dead Ball**