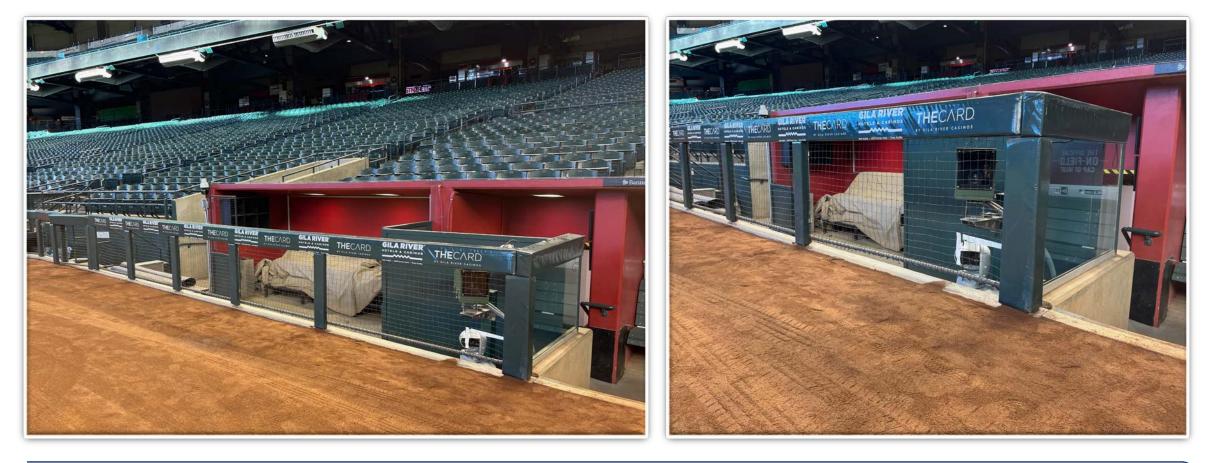

### **Backstop Photos:**









### **3B Camera Well Photos:**







### **3B Dugout Photos:**





### **3B Dugout Photos (Cont.):**







### **3B iPad Camera Photos:**



A ball that strikes the front of the netting, even if it hits the camera, is *live and in play* unless it becomes lodged or is otherwise deemed unplayable (i.e. goes completely through the netting).





### LF Extended Fan Safety Netting Photos:









### **LF Corner Photos:**







### **LF Wall Photos:**









### **CF Wall Photos:**





### **CF Overhang Photos:**





### **CF Overhang Photos (Cont.):**





### **RF Wall Photos:**









### **RF Wall Photos (Cont.):**







### **RF Corner Photos:**









#### **RF Extended Fan Safety Netting Photos:**









#### **1B Camera Well Photos:**





### **1B** Dugout Photos:







### **1B iPad Camera Photos:**



A ball that strikes the front of the netting, even if it hits the camera, is *live and in play* unless it becomes lodged or is otherwise deemed unplayable (i.e. goes completely through the netting).









# Chase Field 2023 Ground Rules Date: March 30, 2023