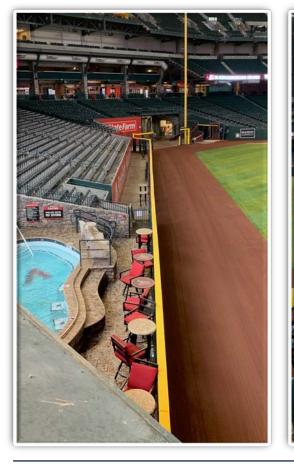

**RULE #5:** Batted ball in flight strikes the black pool gate beyond the rightcenter field fence: **Home Run** 

**RULE #6:** Batted ball in flight strikes higher fence of right field corner wall at a point above the lower fence and continues over the lower fence: **Home** 

### **RF Corner Photos:**