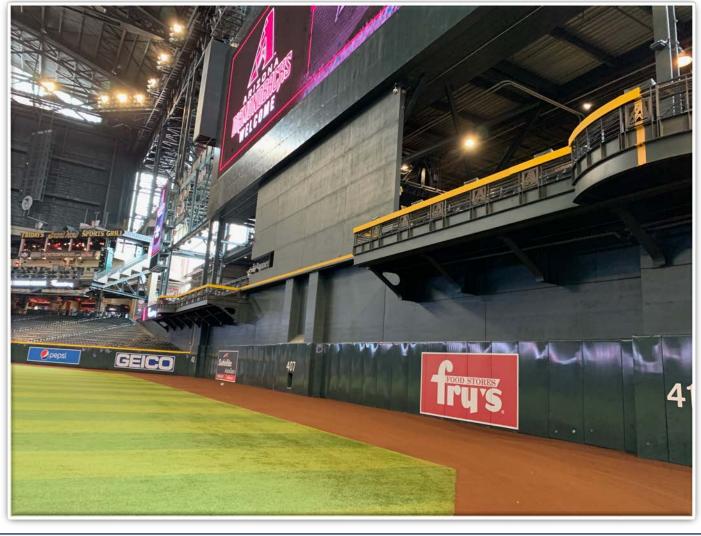

ll** 







### RULE #8: Batted ball strikes roof over fair territory: In Play

• If caught by fielder, batter is out and runners advance at own risk.







9

#### **RULE #9:** Batted ball strikes roof over foul territory: **Dead Ball**



### **Backstop Photos:**





### **Backstop Photos:**









### **3B Camera Well Photos:**







### **3B Dugout Photos:**





### **3B Dugout Photos (Cont.):**







### **3B iPad Camera Photos:**



A ball that strikes the front of the netting, even if it hits the camera, is *live and in play* unless it becomes lodged or is otherwise deemed unplayable (i.e. goes completely through the netting).





### LF Extended Fan Safety Netting Photos:









### **LF Corner Photos:**







### **LF Wall Photos:**









### **CF Wall Photos:**





### **CF Overhang Photos:**





### **CF Overhang Photos (Cont.):**





### **RF Wall Photos:**









### **RF Wall Photos (Cont.):**







### **RF Corner Photos:**









#### **RF Extended Fan Safety Netting Photos:**









#### **1B Camera Well Photos:**





### **1B** Dugout Photos:







### **1B iPad Camera Photos:**



A ball that strikes the front of the netting, even if it hits the camera, is *live and in play* unless it becomes lodged or is otherwise deemed unplayable (i.e. goes completely through the netting).









# Chase Field 2023 Ground Rules Date: March 30, 2023