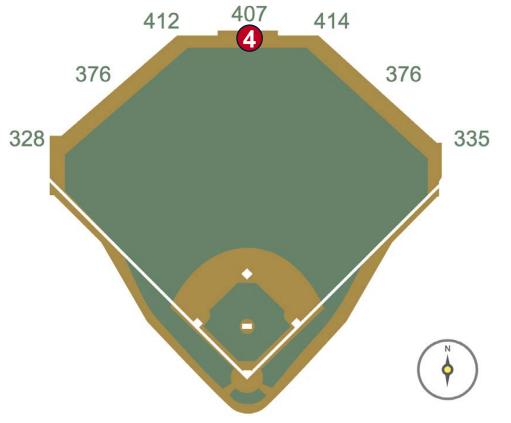

# Chase Field 2023 Ground Rules Date: March 30, 2023

**RULE #1:** Batted ball in flight strikes left of the yellow line in left-center or right of yellow line in right-center: **Home Run** 





**RULE #2:** Batted ball strikes center field wall, girders or face of overhangs in center field on or between yellow lines and rebound onto playing field: **In Play** 





**RULE #3:** Batted ball in flight strikes center field wall between yellow lines at a point above the lower fence and continues over the lower fence: **Home Run** 





**RULE #4:** Batted ball in flight strikes above yellow line in batters' eye and rebounds onto playing field: **Home Run** 







**RULE #5:** Batted ball in flight strikes the black pool gate beyond the rightcenter field fence: **Home Run** 





**RULE #6:** Batted ball in flight strikes higher fence of right field corner wall at a point above the lower fence and continues over the lower fence: **Home** 



MLB





7

**RULE #7:** Batted ball in flight strikes any cabling that is over foul territory: **Dead Ball** 







### RULE #8: Batted ball strikes roof over fair territory: In Play

• If caught by fielder, batter is out and runners advance at own risk.







9

#### **RULE #9:** Batted ball strikes roof over foul territory: **Dead Ball**



### **Backstop Photos:**





### **Backstop Photos:**









### **3B Camera Well Photos:**







### **3B Dugout Photos:**





### **3B Dugout Photos (Cont.)