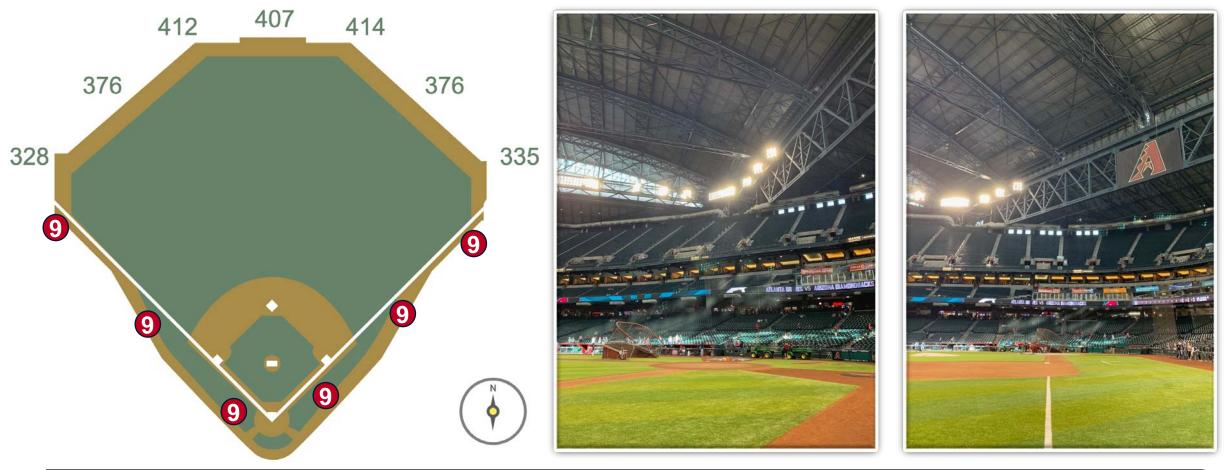

ver the lower fence: **Home Run** 





**RULE #4:** Batted ball in flight strikes above yellow line in batters' eye and rebounds onto playing field: **Home Run** 







**RULE #5:** Batted ball in flight strikes the black pool gate beyond the rightcenter field fence: **Home Run** 





**RULE #6:** Batted ball in flight strikes higher fence of right field corner wall at a point above the lower fence and continues over the lower fence: **Home** 



MLB





7

**RULE #7:** Batted ball in flight strikes any cabling that is over foul territory: **Dead Ball** 







### RULE #8: Batted ball strikes roof over fair territory: In Play

• If caught by fielder, batter is out and runners advance at own risk.







9

#### **RULE #9:** Batted ball strikes roof over foul territory: **Dead Ball**



### **Backstop Photos:**





### **Backstop Photos:**









### **3B Camera Well Photos:**







### **3B Dugout Photos:**





### **3B Dugout Photos (Cont.):**







### **3B iPad Camera Photos:**



A ball that strikes the front of the netting, even if it hits the camera, is *live and in play* unless it becomes lodged or is otherwise deemed unplayable (i.e. goes completely through the netting).





### LF Extended Fan Safety Netting Photos:









### **LF Corner Photos:**







### **LF Wall Photos:**









### **CF Wall Photos:**





### **CF Overhang Photos:**





### **CF Overhang Photos (Cont.):**





### **RF Wall Photos:**









### **RF Wall Photos (Cont.):**







### **RF Corner Photos:**









#### **RF Extended Fan Safety Netting Photos:**









#