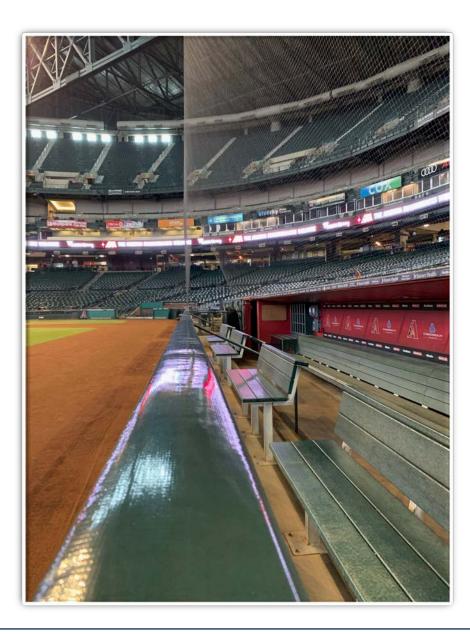

*RULE #5:** Batted ball in flight strikes the black pool gate beyond the rightcenter field fence: **Home Run** 





**RULE #6:** Batted ball in flight strikes higher fence of right field corner wall at a point above the lower fence and continues over the lower fence: **Home** 



MLB





7

**RULE #7:** Batted ball in flight strikes any cabling that is over foul territory: **Dead Ball** 







### RULE #8: Batted ball strikes roof over fair territory: In Play

• If caught by fielder, batter is out and runners advance at own risk.







9

#### **RULE #9:** Batted ball strikes roof over foul territory: **Dead Ball**



### **Backstop Photos:**





### **Backstop Photos:**









### **3B Camera Well Photos:**







### **3B Dugout Photos:**





### **3B Dugout Photos (Cont.):**







### **3B iPad Camera Photos:**



A ball that strikes the front of the netting, even if it hits the camera, is *live and in play* unless it becomes lodged or is otherwise deemed unplayable (i.e. goes completely through the netting).





### LF Extended Fan Safety Netting Photos:









### **LF Corner Photos:**







### **LF Wall Photos:**









### **CF Wall Photos:**





### **CF Overhang Photos:**





### **CF Overhang Photos (Cont.):**





### **RF Wall Photos:**









### **RF Wall Photos (Cont.):**







### **RF Corner Photos:**









#### **RF Extended Fan Safety Netting Photos:**









#### **1B Camera Well Photos:**





### **1B** Dugout Photos:







### **1B iPad Camera Photos:**



A ball that strikes the front of the netting, even if it hits the cam