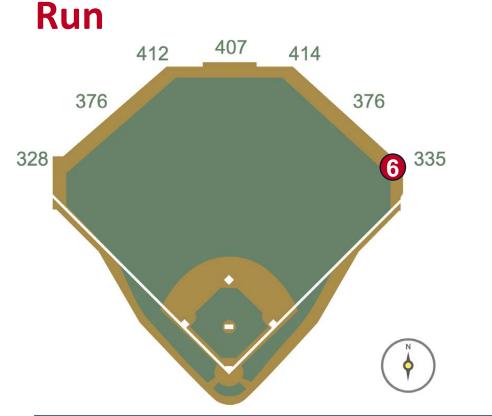

ow line in right-center: **Home Run** 





**RULE #2:** Batted ball strikes center field wall, girders or face of overhangs in center field on or between yellow lines and rebound onto playing field: **In Play** 





**RULE #3:** Batted ball in flight strikes center field wall between yellow lines at a point above the lower fence and continues over the lower fence: **Home Run** 





**RULE #4:** Batted ball in flight strikes above yellow line in batters' eye and rebounds onto playing field: **Home Run** 







**RULE #5:** Batted ball in flight strikes the black pool gate beyond the rightcenter field fence: **Home Run** 





**RULE #6:** Batted ball in flight strikes higher fence of right field corner wall at a point above the lower fence and continues over the lower fence: **Home** 



MLB





7

**RULE #7:** Batted ball in flight strikes any cabling that is over foul territory: **Dead Ball** 







### RULE #8: Batted ball strikes roof over fair territory: In Play

• If caught by fielder, batter is out and runners advance at own risk.







9

#### **RULE #9:** Batted ball strikes roof over foul territory: **Dead Ball**



### **Backstop Photos:**





### **Backstop Photos:**









### **3B Camera Well Photos:**







### **3B Dugout Photos:**





### **3B Dugout Photos (Cont.):**







### **3B iPad Camera Photos:**



A ball that strikes the front of the netting, even if it hits the camera, is *live and in play* unless it becomes lodged or is otherwise deemed unplayable (i.e. goes completely through the netting).





### LF Extended Fan Safety Netting Pho