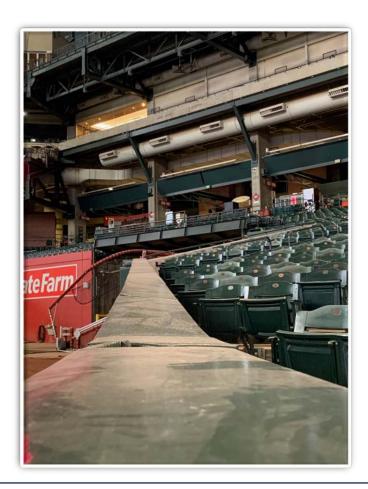

** Batted ball strikes roof over foul territory: **Dead Ball**



### **Backstop Photos:**





### **Backstop Photos:**









### **3B Camera Well Photos:**







### **3B Dugout Photos:**





### **3B Dugout Photos (Cont.):**







### **3B iPad Camera Photos:**



A ball that strikes the front of the netting, even if it hits the camera, is *live and in play* unless it becomes lodged or is otherwise deemed unplayable (i.e. goes completely through the netting).





### LF Extended Fan Safety Netting Photos:









### **LF Corner Photos:**







### **LF Wall Photos:**









### **CF Wall Photos:**





### **CF Overhang Photos:**





### **CF Overhang Photos (Cont.):**





### **RF Wall Photos:**









### **RF Wall Photos (Cont.):**







### **RF Corner Photos:**









#### **RF Extended Fan Safety Netting Photos:**









#### **1B Camera Well Photos:**





### **1B** Dugout Photos:







### **1B iPad Camera Photos:**



A ball that strikes the front of the netting, even if it hits the camera, is *live and in play* unless it becomes lodged or is otherwise deemed unplayable (i.e. goes completely through the netting).









# Chase Field 2023 Ground Rules Date: March 30, 2023