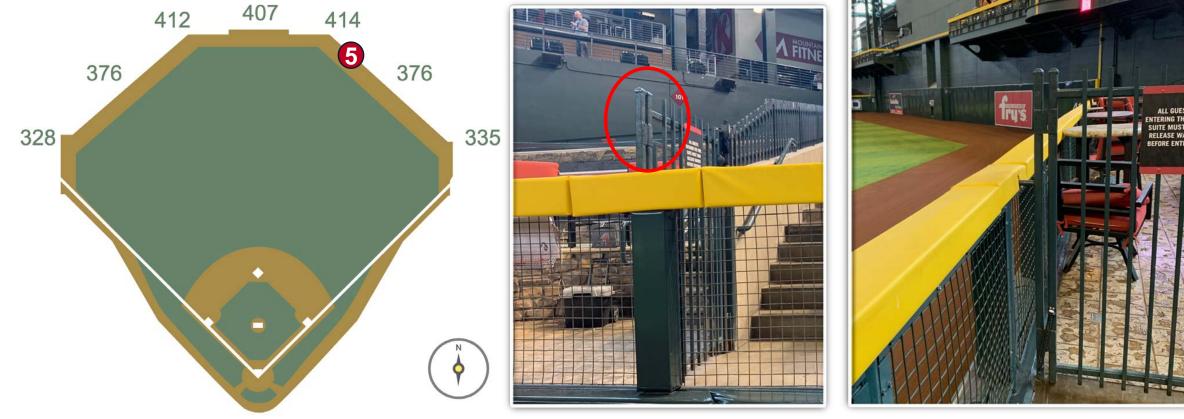

# Chase Field 2023 Ground Rules Date: March 30, 2023

**RULE #1:** Batted ball in flight strikes left of the yellow line in left-center or right of yellow line in right-center: **Home Run** 





**RULE #2:** Batted ball strikes center field wall, girders or face of overhangs in center field on or between yellow lines and rebound onto playing field: **In Play** 





**RULE #3:** Batted ball in flight strikes center field wall between yellow lines at a point above the lower fence and continues over the lower fence: **Home Run** 





**RULE #4:** Batted ball in flight strikes above yellow line in batters' eye and rebounds onto playing field: **Home Run** 







**RULE #5:** Batted ball in flight strikes the black pool gate beyond the rightcenter field fence: **Home Run** 





**RULE #6:** Batted ball in flight strikes higher fence of right field corner wall at a point above the lower fence and continues over the lower fence: **Home** 



MLB





7

**RULE #7:** Batted ball in flight strikes any cabling that is over foul territory: **Dead Ball** 







### RULE #8: Batted ball strikes roof over fair territory: In Play

• If caught by fielder, batter is out and runners advance at own risk.







9

#### **RULE #9:** Batted ball strikes roof over foul territory: **Dead Ball**



### **Backstop Photos:**





### **Backstop Photos:**









### **3B Camera Well Photos:**







### **3B Dugout Photos:**





### **3B Dugout Photos (Cont.):**







### **3B iPad Camera Photos:**



A ball that strikes the front of the netting, even if it hits the camera, i