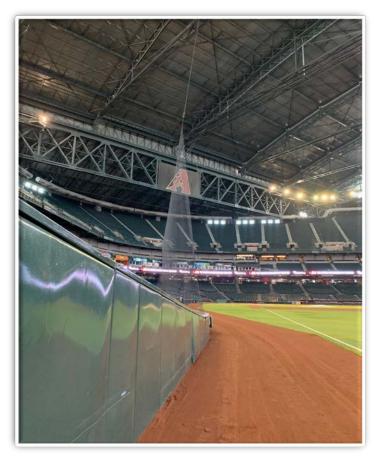

Ball**



### **Backstop Photos:**





### **Backstop Photos:**









### **3B Camera Well Photos:**







### **3B Dugout Photos:**





### **3B Dugout Photos (Cont.):**







### **3B iPad Camera Photos:**



A ball that strikes the front of the netting, even if it hits the camera, is *live and in play* unless it becomes lodged or is otherwise deemed unplayable (i.e. goes completely through the netting).





### LF Extended Fan Safety Netting Photos:









### **LF Corner Photos:**







### **LF Wall Photos:**









### **CF Wall Photos:**





### **CF Overhang Photos:**





### **CF Overhang Photos (Cont.):**





### **RF Wall Photos:**









### **RF Wall Photos (Cont.):**







### **RF Corner Photos:**









#### **RF Extended Fan Safety Netting Photos:**









#### **1B Camera Well Photos:**





### **1B** Dugout Photos:







### **1B iPad Camera Photos:**



A ball that strikes the front of the netting, even if it hits the camera, is *live and in play* unless it becomes lodged or is otherwise deemed unplayable (i.e. goes completely through the netting).









# Chase Field 2023 Ground Rules Date: March 30, 2023