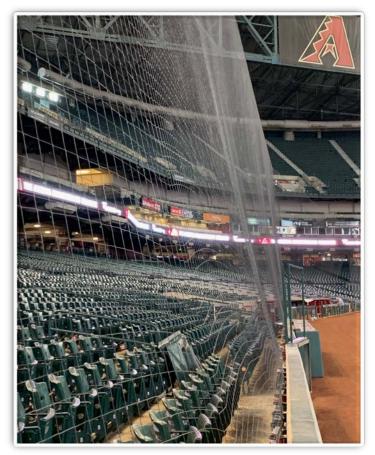

all**



### **Backstop Photos:**





### **Backstop Photos:**









### **3B Camera Well Photos:**







### **3B Dugout Photos:**





### **3B Dugout Photos (Cont.):**







### **3B iPad Camera Photos:**



A ball that strikes the front of the netting, even if it hits the camera, is *live and in play* unless it becomes lodged or is otherwise deemed unplayable (i.e. goes completely through the netting).





### LF Extended Fan Safety Netting Photos:









### **LF Corner Photos:**







### **LF Wall Photos:**









### **CF Wall Photos:**





### **CF Overhang Photos:**





### **CF Overhang Photos (Cont.):**





### **RF Wall Photos:**









### **RF Wall Photos (Cont.):**







### **RF Corner Photos:**









#### **RF Extended Fan Safety Netting Photos:**









#### **1B Camera Well Photos:**





### **1B** Dugout Photos:







### **1B iPad Camera Photos:**



A ball that strikes the front of the netting, even if it hits the camera, is *live and in play* unless it becomes lodged or is otherwise deemed unplayable (i.e. goes completely through the netting).









# Chase Field 2023 Ground Rules Date: March 30, 2023