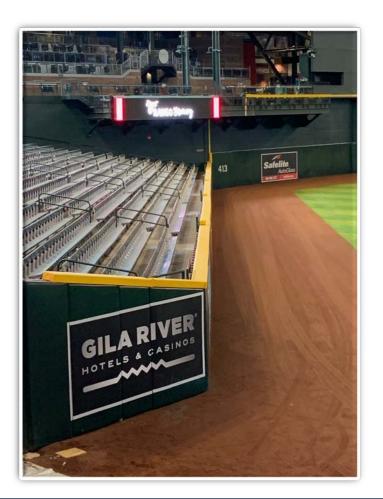

is over foul territory: **Dead Ball** 







### RULE #8: Batted ball strikes roof over fair territory: In Play

• If caught by fielder, batter is out and runners advance at own risk.







9

#### **RULE #9:** Batted ball strikes roof over foul territory: **Dead Ball**



### **Backstop Photos:**





### **Backstop Photos:**









### **3B Camera Well Photos:**







### **3B Dugout Photos:**





### **3B Dugout Photos (Cont.):**







### **3B iPad Camera Photos:**



A ball that strikes the front of the netting, even if it hits the camera, is *live and in play* unless it becomes lodged or is otherwise deemed unplayable (i.e. goes completely through the netting).





### LF Extended Fan Safety Netting Photos:









### **LF Corner Photos:**







### **LF Wall Photos:**









### **CF Wall Photos:**





### **CF Overhang Photos:**





### **CF Overhang Photos (Cont.):**





### **RF Wall Photos:**









### **RF Wall Photos (Cont.):**







### **RF Corner Photos:**









#### **RF Extended Fan Safety Netting Photos:**









#### **1B Camera Well Photos:**





### **1B** Dugout Photos:







### **1B iPad Camera Photos:**



A ball that strikes the front of the netting, even if it hits the camera, is *live and in play* unless it becomes lodged or is otherwise deemed unplayable (i.e. goes completely through the netting).









# Chase Field 2023 Ground Rules Date: March 30, 2023