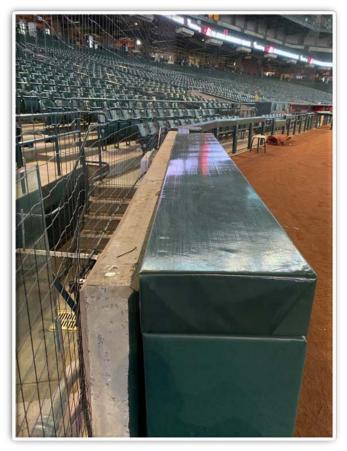

d ball in flight strikes above yellow line in batters' eye and rebounds onto playing field: **Home Run** 







**RULE #5:** Batted ball in flight strikes the black pool gate beyond the rightcenter field fence: **Home Run** 





**RULE #6:** Batted ball in flight strikes higher fence of right field corner wall at a point above the lower fence and continues over the lower fence: **Home** 



MLB





7

**RULE #7:** Batted ball in flight strikes any cabling that is over foul territory: **Dead Ball** 







### RULE #8: Batted ball strikes roof over fair territory: In Play

• If caught by fielder, batter is out and runners advance at own risk.







9

#### **RULE #9:** Batted ball strikes roof over foul territory: **Dead Ball**



### **Backstop Photos:**





### **Backstop Photos:**









### **3B Camera Well Photos:**







### **3B Dugout Photos:**





### **3B Dugout Photos (Cont.):**







### **3B iPad Camera Photos:**



A ball that strikes the front of the netting, even if it hits the camera, is *live and in play* unless it becomes lodged or is otherwise deemed unplayable (i.e. goes completely through the netting).





### LF Extended Fan Safety Netting Photos:









### **LF Corner Photos:**







### **LF Wall Photos:**









### **CF Wall Photos:**





### **CF Overhang Photos:**





### **CF Overhang Photos (Cont.):**





### **RF Wall Photos:**









### **RF Wall Photos (Cont.):**







### **RF Corner Photos:**









#### **RF Extended Fan Safety Netting Photos:**









#### **1B Camera Well Photos:**





### **1B** Dugout Phot