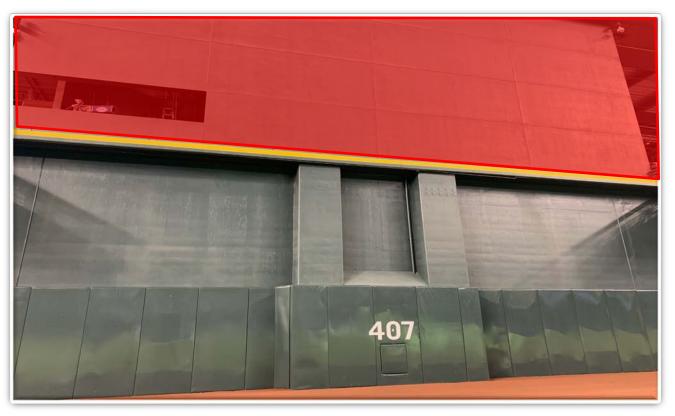

# Chase Field 2023 Ground Rules Date: March 30, 2023

**RULE #1:** Batted ball in flight strikes left of the yellow line in left-center or right of yellow line in right-center: **Home Run** 





**RULE #2:** Batted ball strikes center field wall, girders or face of overhangs in center field on or between yellow lines and rebound onto playing field: **In Play** 





**RULE #3:** Batted ball in flight strikes center field wall between yellow lines at a point above the lower fence and continues over the lower fence: **Home Run** 





**RULE #4:** Batted ball in flight strikes above yellow line in batters' eye and rebounds onto playing field: **Home Run** 







**RULE #5:** Batted ball in flight strikes the black pool gate beyond the rightcenter field fence: **Home Run** 





**RULE #6:** Batted ball in flight strikes higher fence of right field corner wall at a point above the lower fence and continues over the lower fence: **Home** 



MLB





7

**RULE #7:** Batted ball in flight strikes any cabling that is over foul territory: **Dead Ball** 







### RULE #8: Batted ball strikes roof over fair territory: In Play

• If caught by fielder, batter is out and runners advance at own risk.







9

#### **RULE #9:** Batted ball strikes roof over foul territory: **Dead Ball**



### **Backstop Photos:**





### **Backstop Photos:**









### **3B Camera Well Photos:**







### **3B Dugout Photos:**





### **3B Dugout Photos (Cont.):*