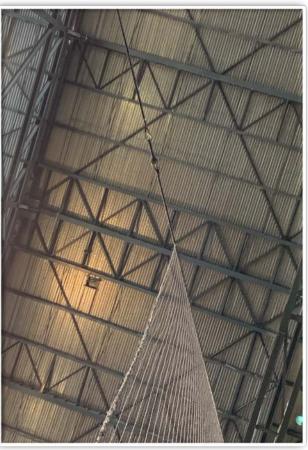

MLB

7

**RULE #7:** Batted ball in flight strikes any cabling that is over foul territory: **Dead Ball** 