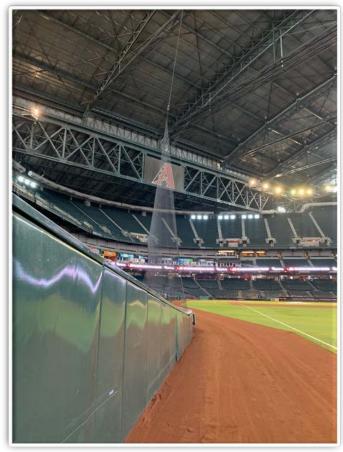

9:** Batted ball strikes roof over foul territory: **Dead Ball**



### **Backstop Photos:**





### **Backstop Photos:**









### **3B Camera Well Photos:**







### **3B Dugout Photos:**





### **3B Dugout Photos (Cont.):**







### **3B iPad Camera Photos:**



A ball that strikes the front of the netting, even if it hits the camera, is *live and in play* unless it becomes lodged or is otherwise deemed unplayable (i.e. goes completely through the netting).





### LF Extended Fan Safety Netting Photos:









### **LF Corner Photos:**







### **LF Wall Photos:**









### **CF Wall Photos:**





### **CF Overhang Photos:**





### **CF Overhang Photos (Cont.):**





### **RF Wall Photos:**









### **RF Wall Photos (Cont.):**







### **RF Corner Photos:**









#### **RF Extended Fan Safety Netting Photos:**









#### **1B Camera Well Photos:**





### **1B** Dugout Photos:







### **1B iPad Camera Photos:**



A ball that strikes the front of the netting, even if it hits the camera, is *live and in play* unless it becomes lodged or is otherwise deemed unplayable (i.e. goes completely through the netting).









# Chase Field 2023 Ground Rules Date: March 30, 2023