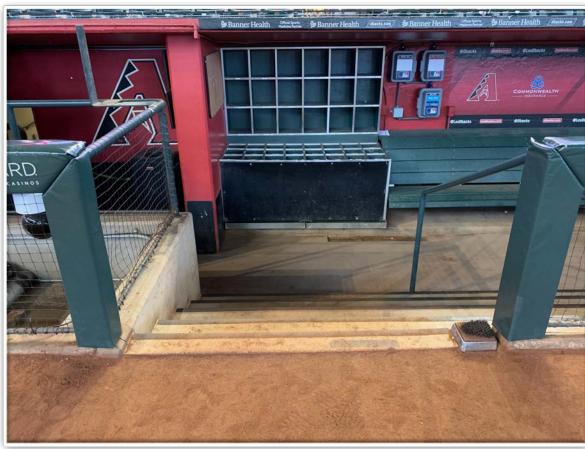

nto playing field: **Home Run** 







**RULE #5:** Batted ball in flight strikes the black pool gate beyond the rightcenter field fence: **Home Run** 





**RULE #6:** Batted ball in flight strikes higher fence of right field corner wall at a point above the lower fence and continues over the lower fence: **Home** 



MLB





7

**RULE #7:** Batted ball in flight strikes any cabling that is over foul territory: **Dead Ball** 







### RULE #8: Batted ball strikes roof over fair territory: In Play

• If caught by fielder, batter is out and runners advance at own risk.







9

#### **RULE #9:** Batted ball strikes roof over foul territory: **Dead Ball**



### **Backstop Photos:**





### **Backstop Photos:**









### **3B Camera Well Photos:**







### **3B Dugout Photos:**





### **3B Dugout Photos (Cont.):**







### **3B iPad Camera Photos:**



A ball that strikes the front of the netting, even if it hits the camera, is *live and in play* unless it becomes lodged or is otherwise deemed unplayable (i.e. goes completely through the netting).





### LF Extended Fan Safety Netting Photos:









### **LF Corner Photos:**







### **LF Wall Photos:**









### **CF Wall Photos:**





### **CF Overhang Photos:**





### **CF Overhang Photos (Cont.):**





### **RF Wall Photos:**









### **RF Wall Photos (Cont.):**







### **RF Corner Photos:**









#### **RF Extended Fan Safety Netting Photos:**









#### **1B Camera Well Photos:**





### **1B** Dugout Photos:







### **1B iPad Camera Photos:**



A ball that strikes the fron