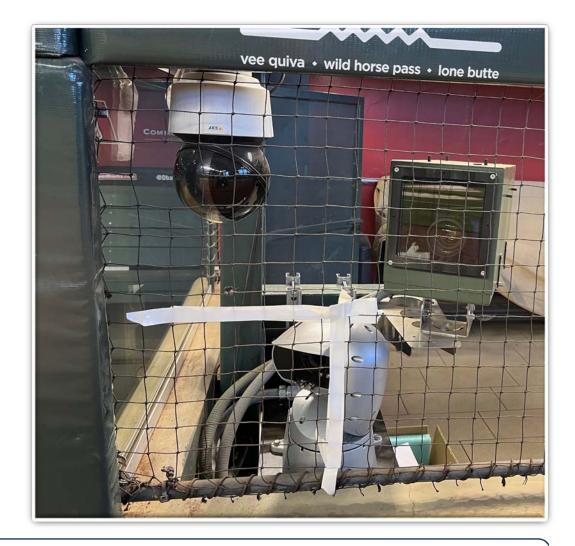

### **3B iPad Camera Photos:**

A ball that strikes the front of the netting, even if it hits the camera, is *live and in play* unless it becomes lodged or is otherwise deemed unplayable (i.e. goes completely through the netting).