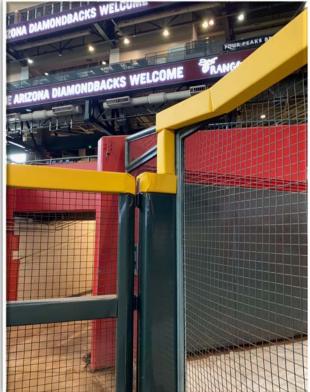

n right-center: **Home Run** 





**RULE #2:** Batted ball strikes center field wall, girders or face of overhangs in center field on or between yellow lines and rebound onto playing field: **In Play** 





**RULE #3:** Batted ball in flight strikes center field wall between yellow lines at a point above the lower fence and continues over the lower fence: **Home Run** 





**RULE #4:** Batted ball in flight strikes above yellow line in batters' eye and rebounds onto playing field: **Home Run** 







**RULE #5:** Batted ball in flight strikes the black pool gate beyond the rightcenter field fence: **Home Run** 





**RULE #6:** Batted ball in flight strikes higher fence of right field corner wall at a point above the lower fence and continues over the lower fence: **Home** 



MLB





7

**RULE #7:** Batted ball in flight strikes any cabling that is over foul territory: **Dead Ball** 







### RULE #8: Batted ball strikes roof over fair territory: In Play

• If caught by fielder, batter is out and runners advance at own risk.







9

#### **RULE #9:** Batted ball strikes roof over foul territory: **Dead Ball**



### **Backstop Photos:**





### **Backstop Photos:**









### **3B Camera Well Photos:**







### **3B Dugout Photos:**





### **3B Dugout Photos (Cont.):**







### **3B iPad Camera Photos:**



A ball that strikes the front of the netting, even if it hits the camera, is *live and in play* unless it becomes lodged or is otherwise deemed unplayable (i.e. goes completely through the netting).





### LF Extended Fan Safety Netting Photos: