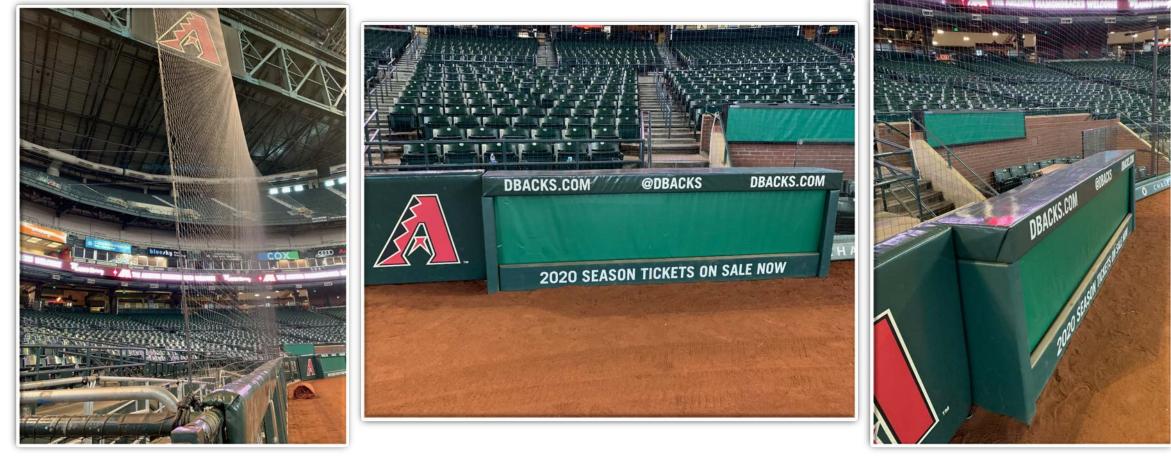

Run** 





**RULE #4:** Batted ball in flight strikes above yellow line in batters' eye and rebounds onto playing field: **Home Run** 







**RULE #5:** Batted ball in flight strikes the black pool gate beyond the rightcenter field fence: **Home Run** 





**RULE #6:** Batted ball in flight strikes higher fence of right field corner wall at a point above the lower fence and continues over the lower fence: **Home** 



MLB





7

**RULE #7:** Batted ball in flight strikes any cabling that is over foul territory: **Dead Ball** 







### RULE #8: Batted ball strikes roof over fair territory: In Play

• If caught by fielder, batter is out and runners advance at own risk.







9

#### **RULE #9:** Batted ball strikes roof over foul territory: **Dead Ball**



### **Backstop Photos:**





### **Backstop Photos:**









### **3B Camera Well Photos:**







### **3B Dugout Photos:**





### **3B Dugout Photos (Cont.):**







### **3B iPad Camera Photos:**



A ball that strikes the front of the netting, even if it hits the camera, is *live and in play* unless it becomes lodged or is otherwise deemed unplayable (i.e. goes completely through the netting).





### LF Extended Fan Safety Netting Photos:









### **LF Corner Photos:**







### **LF Wall Photos:**









### **CF Wall Photos:**





### **CF Overhang Photos:**





### **CF Overhang Photos (Cont.):**





### **RF Wall Photos:**









### **RF Wall Photos (Cont.):**







### **RF Corner Photos:**









#### **RF Extended Fan Safety Netting Photos:**









#### **1B Camera Well Photos: