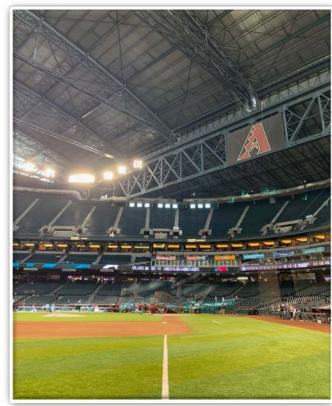

### RULE #8: Batted ball strikes roof over fair territory: In Play

• If caught by fielder, batter is out and runners advance at own risk.

9

#### **RULE #9:** Batted ball strikes roof over foul territory: **Dead Ball**