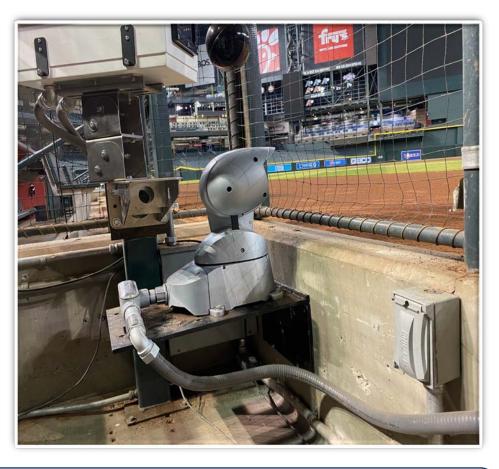

### **3B iPad Camera Photos:**

A ball that strikes the front of the netting, even if it hits the camera, is *live and in play* unless it becomes lodged or is otherwise deemed unplayable (i.e. goes completely through the netting).

### **1B iPad Camera Photos:**

A ball that strikes the front of the netting, even if it hits the camera, is *live and in play* unless it becomes lodged or is otherwise deemed unplayable (i.e. goes completely through the netting).