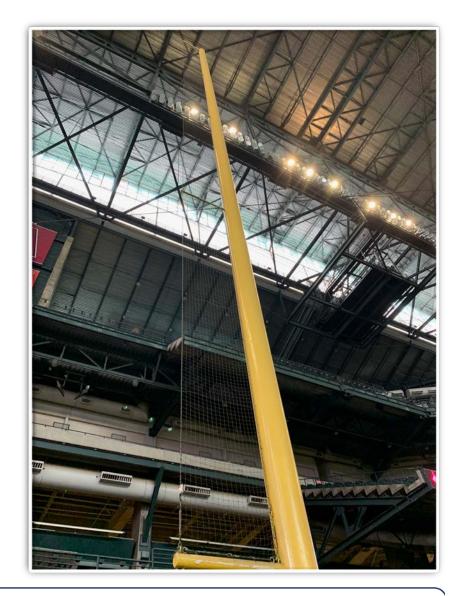

**RULE #5:** Batted ball in flight strikes the black pool gate beyond the rightcenter field fence: **Home Run** 

**RULE #6:** Batted ball in flight strikes higher fence of right field corner wall at a point above the lower fence and continues over the lower fence: **Home** 

### **RF Corner Photos:**