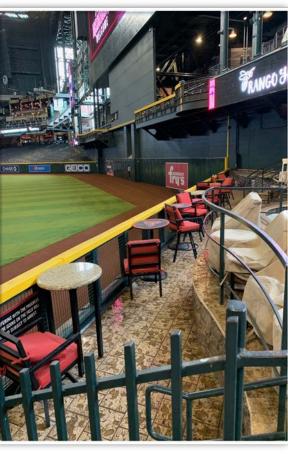

**RULE #5:** Batted ball in flight strikes the black pool gate beyond the rightcenter field fence: **Home Run** 

**RULE #6:** Batted ball in flight strikes higher fence of right field corner wall at a point above the lower fence and continues over the lower fence: **Home** 

### **RF Corner Photos:**