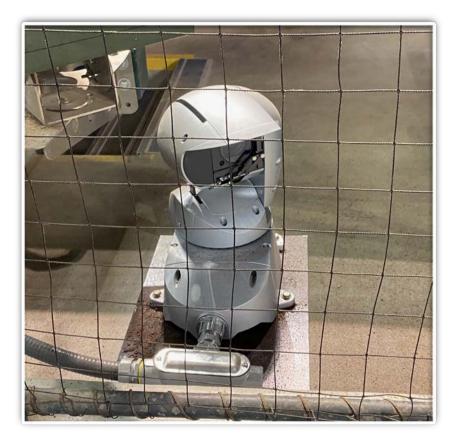

### **3B iPad Camera Photos:**

A ball that strikes the front of the netting, even if it hits the camera, is *live and in play* unless it becomes lodged or is otherwise deemed unplayable (i.e. goes completely through the netting).

### **1B iPad Camera Photos:**

A ball that strikes the front of the netting, even if it hits the camera, is *live and in play* unless it becomes lodged or is otherwise deemed unplayable (i.e. goes completely through the netting).