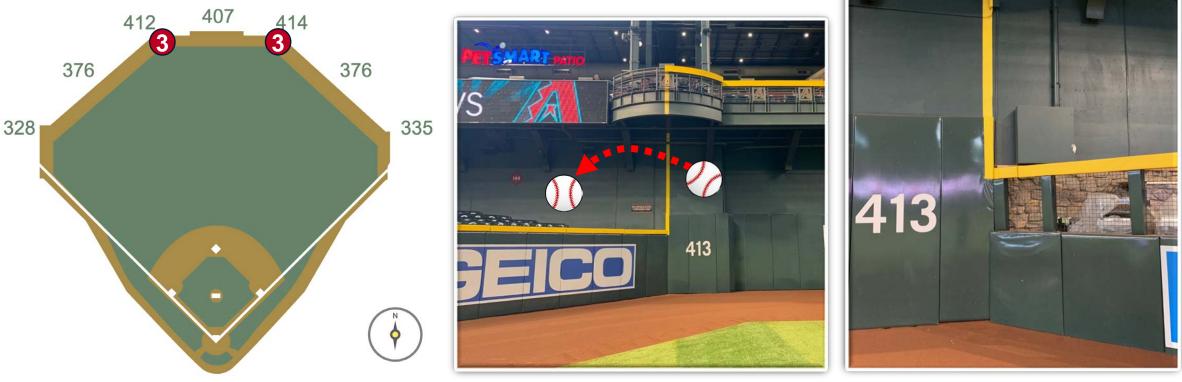

**RULE #3:** Batted ball in flight strikes center field wall between yellow lines at a point above the lower fence and continues over the lower fence: **Home Run** 

**RULE #4:** Batted ball in flight strikes above yellow line in batters' eye and rebounds onto playing field: **Home Run** 

### **CF Overhang Photos (Cont.):**