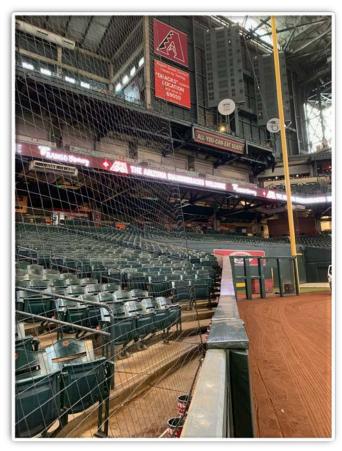

flight strikes any cabling that is over foul territory: **Dead Ball** 







### RULE #8: Batted ball strikes roof over fair territory: In Play

• If caught by fielder, batter is out and runners advance at own risk.







9

#### **RULE #9:** Batted ball strikes roof over foul territory: **Dead Ball**



### **Backstop Photos:**





### **Backstop Photos:**









### **3B Camera Well Photos:**







### **3B Dugout Photos:**





### **3B Dugout Photos (Cont.):**







### **3B iPad Camera Photos:**



A ball that strikes the front of the netting, even if it hits the camera, is *live and in play* unless it becomes lodged or is otherwise deemed unplayable (i.e. goes completely through the netting).





### LF Extended Fan Safety Netting Photos:









### **LF Corner Photos:**







### **LF Wall Photos:**









### **CF Wall Photos:**





### **CF Overhang Photos:**





### **CF Overhang Photos (Cont.):**





### **RF Wall Photos:**









### **RF Wall Photos (Cont.):**







### **RF Corner Photos:**









#### **RF Extended Fan Safety Netting Photos:**









#### **1B Camera Well Photos:**





### **1B** Dugout Photos:







### **1B iPad Camera Photos:**



A ball that strikes the front of the netting, even if it hits the camera, is *live and in play* unless it becomes lodged or is otherwise deemed unplayable (i.e. goes completely through the netting).









# Chase Field 2023 Ground Rules Date: March 30, 2023