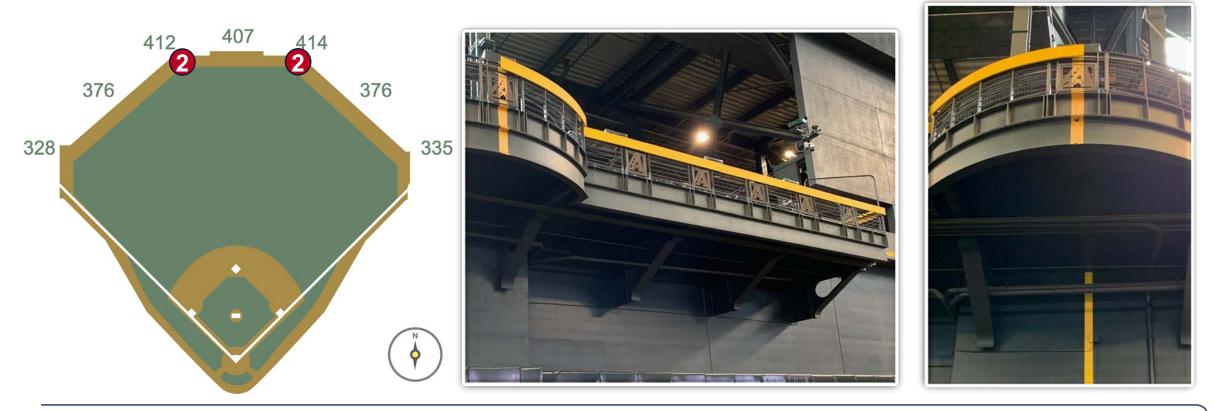

# Chase Field 2023 Ground Rules Date: March 30, 2023

**RULE #1:** Batted ball in flight strikes left of the yellow line in left-center or right of yellow line in right-center: **Home Run** 

**RULE #2:** Batted ball strikes center field wall, girders or face of overhangs in center field on or between yellow lines and rebound onto playing field: **In Play** 

**RULE #3:** Batted ball in flight strikes center field wall between yellow lines at a point above the lower fence and continues over the lower fence: **Home Run** 

**RULE #4:** Batted ball in flight strikes above yellow line in batters' eye and rebounds onto playing field: **Home Run** 

### **CF Overhang Photos:**