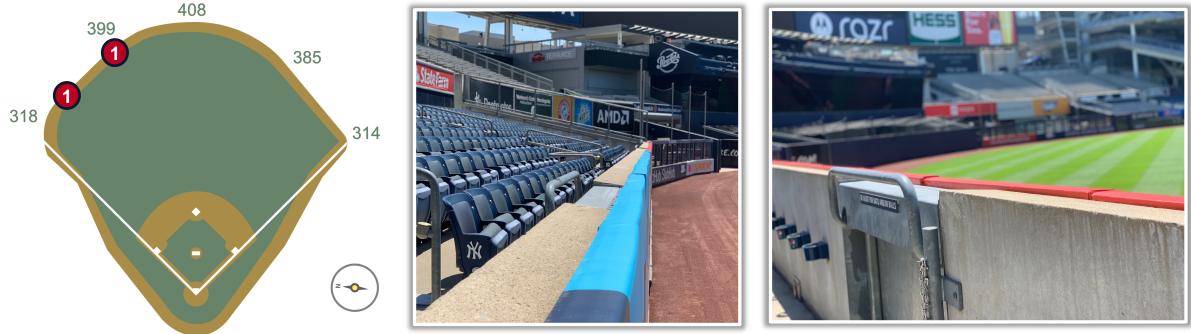

**RULE #4:** Batted ball in flight striking the granite portion of the wall or beyond (including metal netting poles and recessed railings) regardless of whether or not the ball bounces back onto the field or continues into the stands: **Home Run** 

**RULE #5:** Batted ball in flight striking the concrete portion of the wall or beyond (including metal areas and recessed fan railings) regardless of whether or not the ball bounces back onto the playing field or continues into the stands: **Home Run** 

**RULE #5 (cont.):** Batted ball in flight striking the concrete portion of the wall or beyond (including metal areas and recessed fan railings) regardless of whether or not the ball bounces back onto the playing field or continues into the stands: **Home Run** 