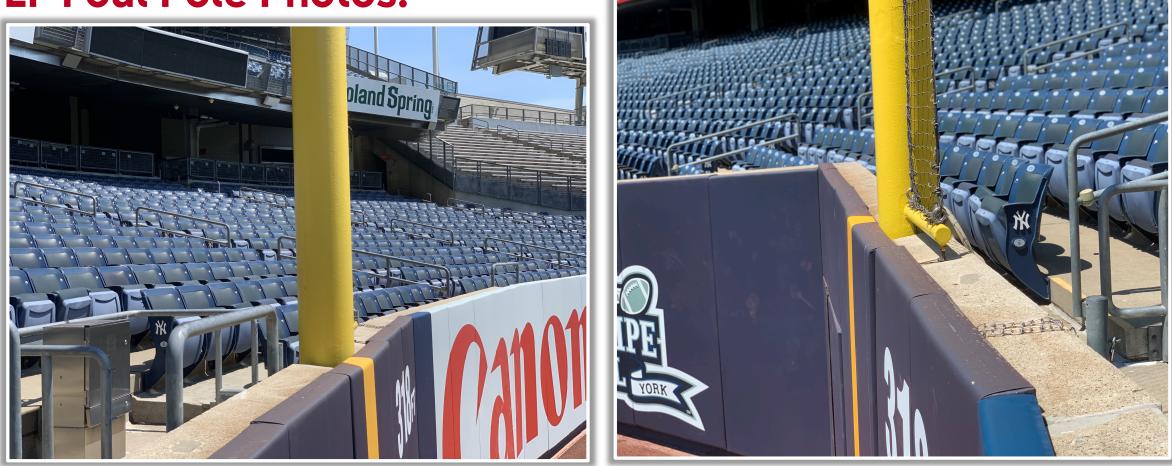

k onto the field or continues into the stands: **Home Run** 



**RULE #5:** Batted ball in flight striking the concrete portion of the wall or beyond (including metal areas and recessed fan railings) regardless of whether or not the ball bounces back onto the playing field or continues into the stands: **Home Run** 





**RULE #5 (cont.):** Batted ball in flight striking the concrete portion of the wall or beyond (including metal areas and recessed fan railings) regardless of whether or not the ball bounces back onto the playing field or continues into the stands: **Home Run** 





### **Backstop Photos:**







### **3B Dugout Photos:**





#### **3B Camera Well Photo:**





### **3B Fan Safety Netting Photos:**



## 

### **LF Corner Photos:**







### **LF Foul Pole Photos:**



## 

### **LF Wall Photos:**







### **CF and RCF Wall Photos:**



### **RCF Wall Photos:**







### **RF Wall Photos:**







### **RF Foul Pole Photos:**





### **RF Extended Fan Safety Netting Photos:**





### **1B Camera Well Photos:**







### **1B Dugout Photos:**







# 



Yankee Stadium 2025 Ground Rules Date: March 27, 2025