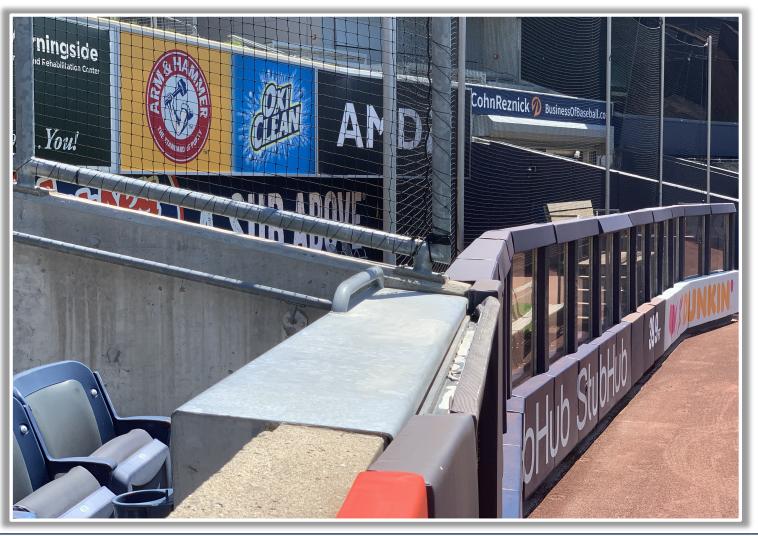

the stands: **Home Run** 



**RULE #5:** Batted ball in flight striking the concrete portion of the wall or beyond (including metal areas and recessed fan railings) regardless of whether or not the ball bounces back onto the playing field or continues into the stands: **Home Run** 





**RULE #5 (cont.):** Batted ball in flight striking the concrete portion of the wall or beyond (including metal areas and recessed fan railings) regardless of whether or not the ball bounces back onto the playing field or continues into the stands: **Home Run** 





### **Backstop Photos:**







### **3B Dugout Photos:**





#### **3B Camera Well Photo:**





### **3B Fan Safety Netting Photos:**



## 

### **LF Corner Photos:**







### **LF Foul Pole Photos:**



## 

### **LF Wall Photos:**







### **CF and RCF Wall Photos:**



### **RCF Wall Photos:**







### **RF Wall Photos:**







### **RF Foul Pole Photos:**





### **RF Extended Fan Safety Netting Photos:**





### **1B Camera Well Photos:**







### **1B Dugout Photos:**







# 



Yankee Stadium 2025 Ground Rules Date: March 27, 2025