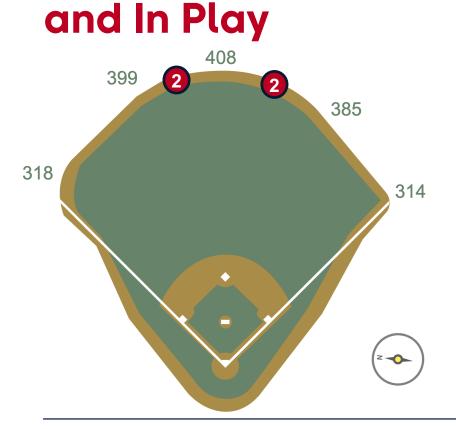

**RULE #2:** Batted ball in flight striking the top of the outfield wall, including all padding, and rebounds onto the playing field: **Live** 

3

**RULE #3:** Batted ball in flight striking the top of the outfield wall, including all padding, and continuing over the wall: **Home Run** 