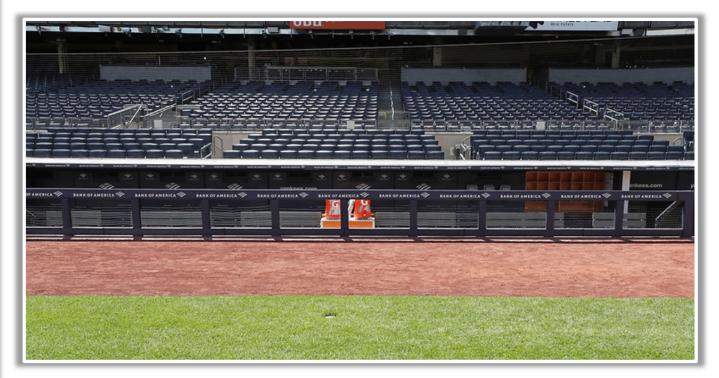

nto the stands: **Home Run** 





**RULE #5 (cont.):** Batted ball in flight striking the concrete portion of the wall or beyond (including metal areas and recessed fan railings) regardless of whether or not the ball bounces back onto the playing field or continues into the stands: **Home Run** 





### **Backstop Photos:**







### **3B Dugout Photos:**





#### **3B Camera Well Photo:**





### **3B Fan Safety Netting Photos:**



## 

### **LF Corner Photos:**







### **LF Foul Pole Photos:**



## 

### **LF Wall Photos:**







### **CF and RCF Wall Photos:**



### **RCF Wall Photos:**







### **RF Wall Photos:**







### **RF Foul Pole Photos:**





### **RF Extended Fan Safety Netting Photos:**





### **1B Camera Well Photos:**







### **1B Dugout Photos:**







# 



Yankee Stadium 2025 Ground Rules Date: March 27, 2025