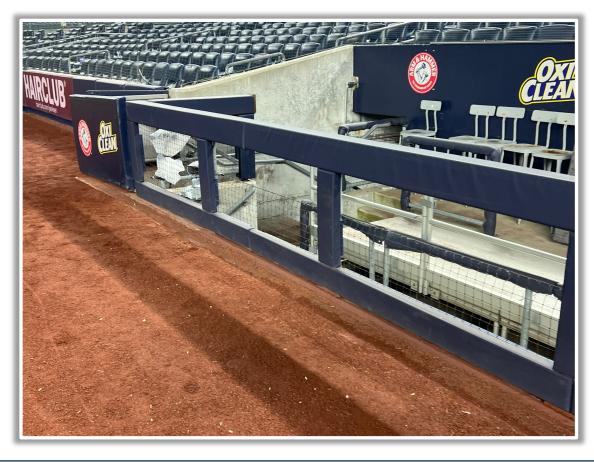

to the playing field or continues into the stands: **Home Run** 





**RULE #5 (cont.):** Batted ball in flight striking the concrete portion of the wall or beyond (including metal areas and recessed fan railings) regardless of whether or not the ball bounces back onto the playing field or continues into the stands: **Home Run** 





### **Backstop Photos:**







### **3B Dugout Photos:**





#### **3B Camera Well Photo:**





### **3B Fan Safety Netting Photos:**



## 

### **LF Corner Photos:**







### **LF Foul Pole Photos:**



## 

### **LF Wall Photos:**







### **CF and RCF Wall Photos:**



### **RCF Wall Photos:**







### **RF Wall Photos:**







### **RF Foul Pole Photos:**





### **RF Extended Fan Safety Netting Photos:**





### **1B Camera Well Photos:**







### **1B Dugout Photos:**







# 



Yankee Stadium 2025 Ground Rules Date: March 27, 2025