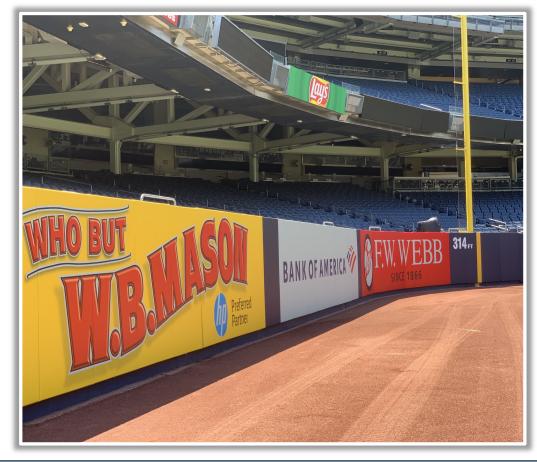

f the wall or beyond (including metal areas and recessed fan railings) regardless of whether or not the ball bounces back onto the playing field or continues into the stands: **Home Run** 





**RULE #5 (cont.):** Batted ball in flight striking the concrete portion of the wall or beyond (including metal areas and recessed fan railings) regardless of whether or not the ball bounces back onto the playing field or continues into the stands: **Home Run** 





### **Backstop Photos:**







### **3B Dugout Photos:**





#### **3B Camera Well Photo:**





### **3B Fan Safety Netting Photos:**



## 

### **LF Corner Photos:**







### **LF Foul Pole Photos:**



## 

### **LF Wall Photos:**







### **CF and RCF Wall Photos:**



### **RCF Wall Photos:**







### **RF Wall Photos:**







### **RF Foul Pole Photos:**





### **RF Extended Fan Safety Netting Photos:**





### **1B Camera Well Photos:**







### **1B Dugout Photos:**







# 



Yankee Stadium 2025 Ground Rules Date: March 27, 2025