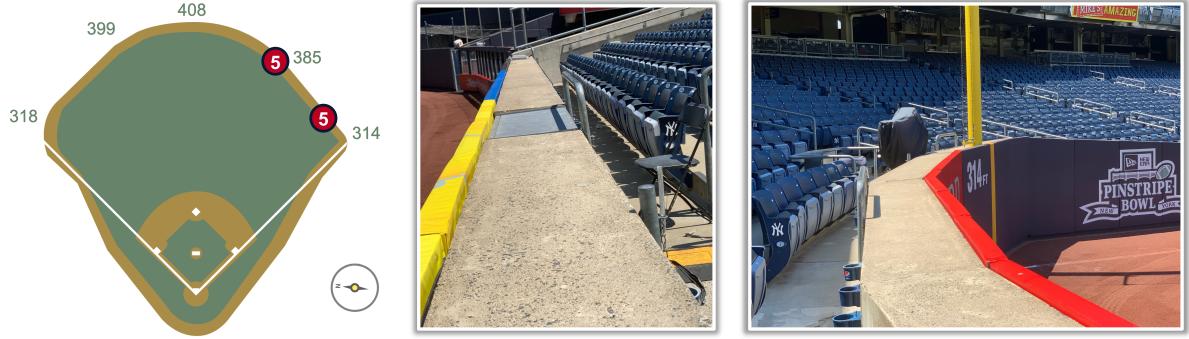

**RULE #5:** Batted ball in flight striking the concrete portion of the wall or beyond (including metal areas and recessed fan railings) regardless of whether or not the ball bounces back onto the playing field or continues into the stands: **Home Run** 

**RULE #5 (cont.):** Batted ball in flight striking the concrete portion of the wall or beyond (including metal areas and recessed fan railings) regardless of whether or not the ball bounces back onto the playing field or continues into the stands: **Home Run** 