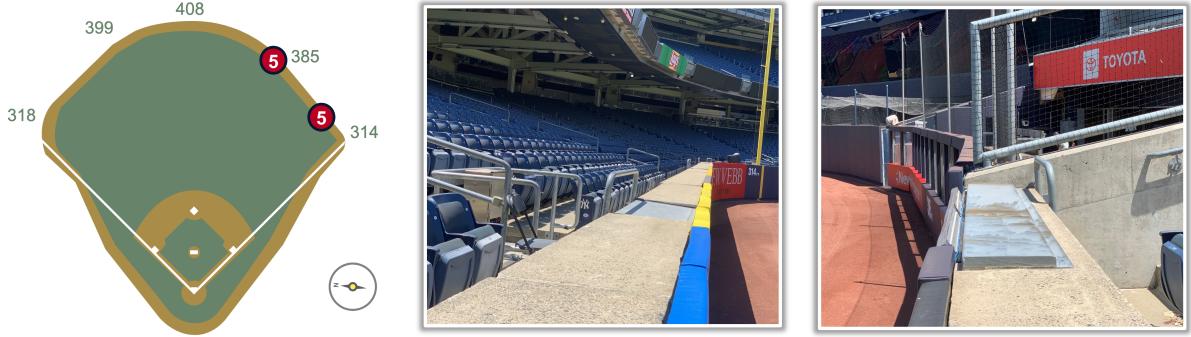

**RULE #5:** Batted ball in flight striking the concrete portion of the wall or beyond (including metal areas and recessed fan railings) regardless of whether or not the ball bounces back onto the playing field or continues into the stands: **Home Run** 

**RULE #5 (cont.):** Batted ball in flight striking the concrete portion of the wall or beyond (including metal areas and recessed fan railings) regardless of whether or not the ball bounces back onto the playing field or continues into the stands: **Home Run** 