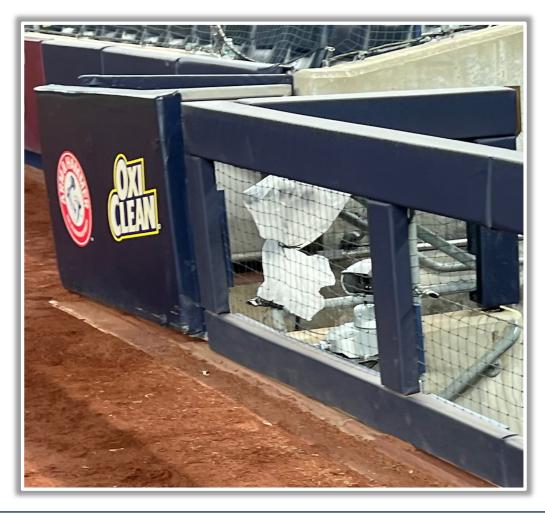

the playing field or continues into the stands: **Home Run** 





**RULE #5 (cont.):** Batted ball in flight striking the concrete portion of the wall or beyond (including metal areas and recessed fan railings) regardless of whether or not the ball bounces back onto the playing field or continues into the stands: **Home Run** 





### **Backstop Photos:**







### **3B Dugout Photos:**





#### **3B Camera Well Photo:**





### **3B Fan Safety Netting Photos:**



## 

### **LF Corner Photos:**







### **LF Foul Pole Photos:**



## 

### **LF Wall Photos:**







### **CF and RCF Wall Photos:**



### **RCF Wall Photos:**







### **RF Wall Photos:**







### **RF Foul Pole Photos:**





### **RF Extended Fan Safety Netting Photos:**





### **1B Camera Well Photos:**







### **1B Dugout Photos:**







# 



Yankee Stadium 2025 Ground Rules Date: March 27, 2025