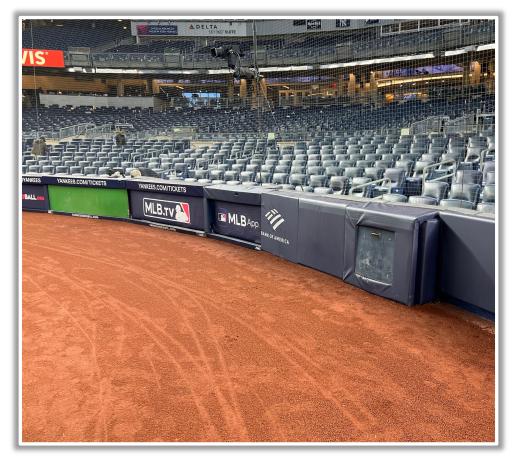

# 

Yankee Stadium 2025 Ground Rules Date: March 27, 2025

**RULE #1:** Batted ball in flight striking the concrete portion of the wall or beyond (including metal areas and recessed fan railings) regardless of whether or not the ball bounces back onto the field or continues into the stands: **Home Run** 