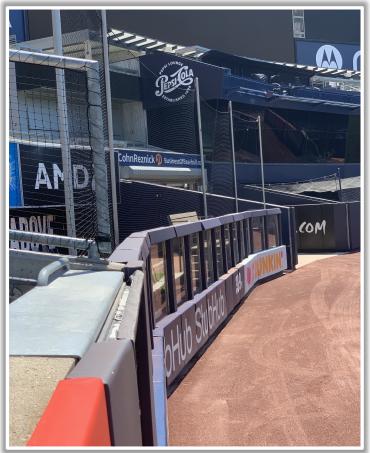

to the stands: **Home Run** 



**RULE #5:** Batted ball in flight striking the concrete portion of the wall or beyond (including metal areas and recessed fan railings) regardless of whether or not the ball bounces back onto the playing field or continues into the stands: **Home Run** 





**RULE #5 (cont.):** Batted ball in flight striking the concrete portion of the wall or beyond (including metal areas and recessed fan railings) regardless of whether or not the ball bounces back onto the playing field or continues into the stands: **Home Run** 





### **Backstop Photos:**







### **3B Dugout Photos:**





#### **3B Camera Well Photo:**





### **3B Fan Safety Netting Photos:**



## 

### **LF Corner Photos:**







### **LF Foul Pole Photos:**



## 

### **LF Wall Photos:**







### **CF and RCF Wall Photos:**



### **RCF Wall Photos:**







### **RF Wall Photos:**







### **RF Foul Pole Photos:**





### **RF Extended Fan Safety Netting Photos:**





### **1B Camera Well Photos:**







### **1B Dugout Photos:**







# 



Yankee Stadium 2025 Ground Rules Date: March 27, 2025