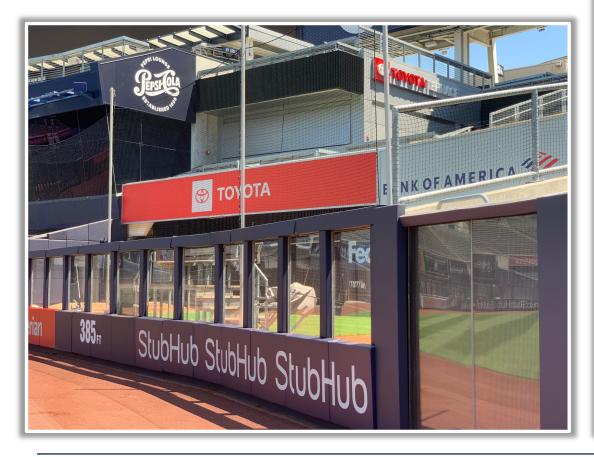

striking the concrete portion of the wall or beyond (including metal areas and recessed fan railings) regardless of whether or not the ball bounces back onto the playing field or continues into the stands: **Home Run** 





**RULE #5 (cont.):** Batted ball in flight striking the concrete portion of the wall or beyond (including metal areas and recessed fan railings) regardless of whether or not the ball bounces back onto the playing field or continues into the stands: **Home Run** 





### **Backstop Photos:**







### **3B Dugout Photos:**





#### **3B Camera Well Photo:**





### **3B Fan Safety Netting Photos:**



## 

### **LF Corner Photos:**







### **LF Foul Pole Photos:**



## 

### **LF Wall Photos:**







### **CF and RCF Wall Photos:**



### **RCF Wall Photos:**







### **RF Wall Photos:**







### **RF Foul Pole Photos:**





### **RF Extended Fan Safety Netting Photos:**





### **1B Camera Well Photos:**







### **1B Dugout Photos:**







# 



Yankee Stadium 2025 Ground Rules Date: March 27, 2025