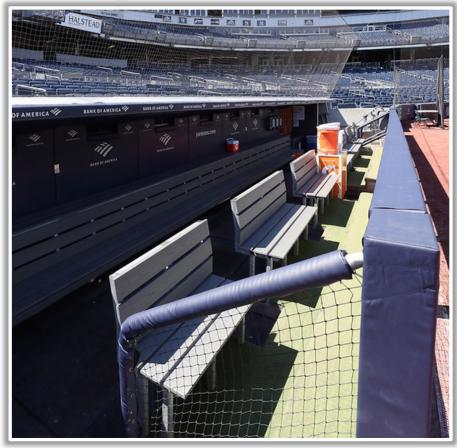

into the stands: **Home Run** 





**RULE #5 (cont.):** Batted ball in flight striking the concrete portion of the wall or beyond (including metal areas and recessed fan railings) regardless of whether or not the ball bounces back onto the playing field or continues into the stands: **Home Run** 





### **Backstop Photos:**







### **3B Dugout Photos:**





#### **3B Camera Well Photo:**





### **3B Fan Safety Netting Photos:**



## 

### **LF Corner Photos:**







### **LF Foul Pole Photos:**



## 

### **LF Wall Photos:**







### **CF and RCF Wall Photos:**



### **RCF Wall Photos:**







### **RF Wall Photos:**







### **RF Foul Pole Photos:**





### **RF Extended Fan Safety Netting Photos:**





### **1B Camera Well Photos:**







### **1B Dugout Photos:**







# 



Yankee Stadium 2025 Ground Rules Date: March 27, 2025