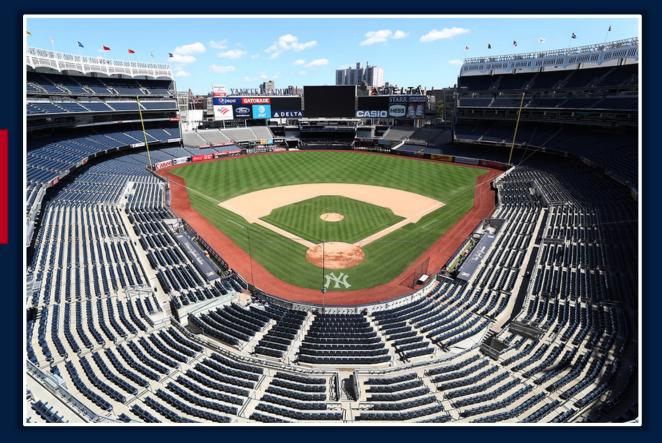

# 

Yankee Stadium 2025 Ground Rules Date: March 27, 2025

**RULE #1:** Batted ball in flight striking the concrete portion of the wall or beyond (including metal areas and recessed fan railings) regardless of whether or not the ball bounces back onto the field or continues into the stands: **Home Run** 