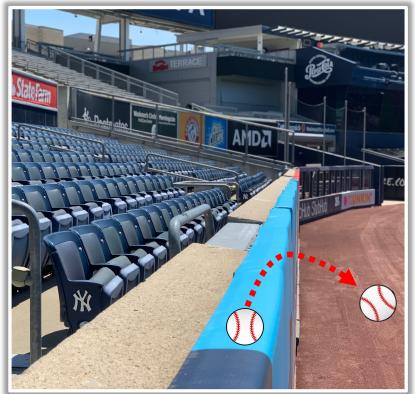

**RULE #2:** Batted ball in flight striking the top of the outfield wall, including all padding, and rebounds onto the playing field: **Live** 

3

**RULE #3:** Batted ball in flight striking the top of the outfield wall, including all padding, and continuing over the wall: **Home Run** 