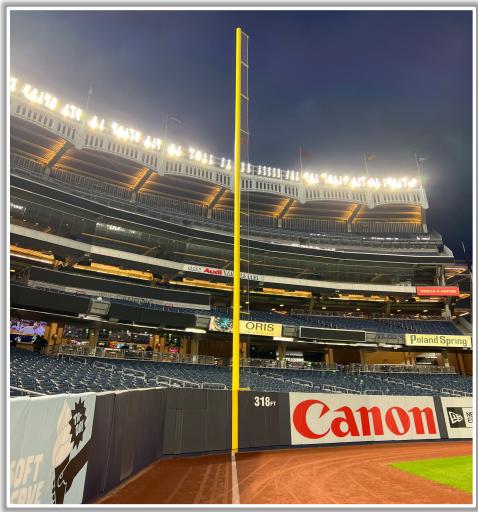

hether or not the ball bounces back onto the field or continues into the stands: **Home Run** 



**RULE #5:** Batted ball in flight striking the concrete portion of the wall or beyond (including metal areas and recessed fan railings) regardless of whether or not the ball bounces back onto the playing field or continues into the stands: **Home Run** 





**RULE #5 (cont.):** Batted ball in flight striking the concrete portion of the wall or beyond (including metal areas and recessed fan railings) regardless of whether or not the ball bounces back onto the playing field or continues into the stands: **Home Run** 





### **Backstop Photos:**







### **3B Dugout Photos:**





#### **3B Camera Well Photo:**





### **3B Fan Safety Netting Photos:**



## 

### **LF Corner Photos:**







### **LF Foul Pole Photos:**



## 

### **LF Wall Photos:**







### **CF and RCF Wall Photos:**



### **RCF Wall Photos:**







### **RF Wall Photos:**







### **RF Foul Pole Photos:**





### **RF Extended Fan Safety Netting Photos:**





### **1B Camera Well Photos:**







### **1B Dugout Photos:**







# 



Yankee Stadium 2025 Ground Rules Date: March 27, 2025