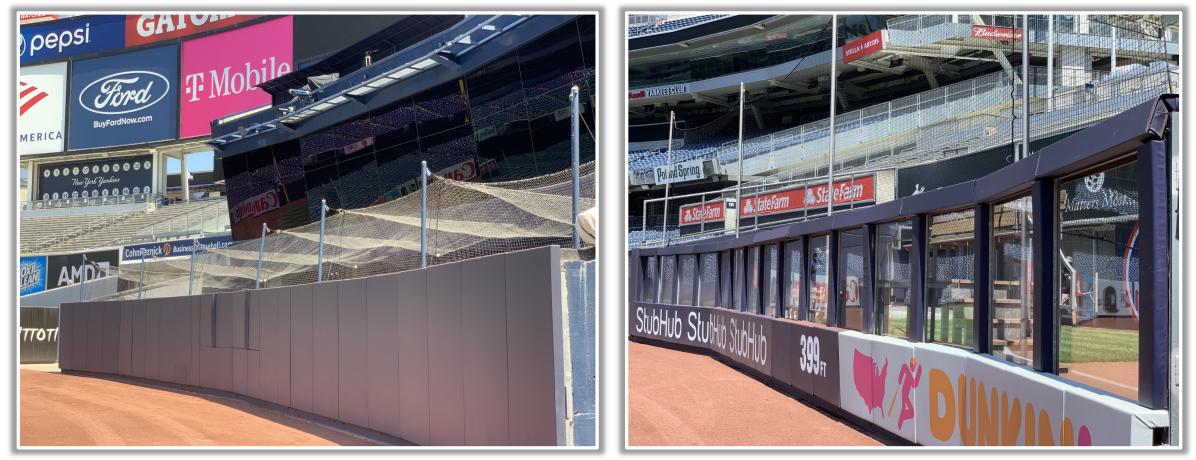

#5:** Batted ball in flight striking the concrete portion of the wall or beyond (including metal areas and recessed fan railings) regardless of whether or not the ball bounces back onto the playing field or continues into the stands: **Home Run** 





**RULE #5 (cont.):** Batted ball in flight striking the concrete portion of the wall or beyond (including metal areas and recessed fan railings) regardless of whether or not the ball bounces back onto the playing field or continues into the stands: **Home Run** 





### **Backstop Photos:**







### **3B Dugout Photos:**





#### **3B Camera Well Photo:**





### **3B Fan Safety Netting Photos:**



## 

### **LF Corner Photos:**







### **LF Foul Pole Photos:**



## 

### **LF Wall Photos:**







### **CF and RCF Wall Photos:**



### **RCF Wall Photos:**







### **RF Wall Photos:**







### **RF Foul Pole Photos:**





### **RF Extended Fan Safety Netting Photos:**





### **1B Camera Well Photos:**







### **1B Dugout Photos:**







# 



Yankee Stadium 2025 Ground Rules Date: March 27, 2025