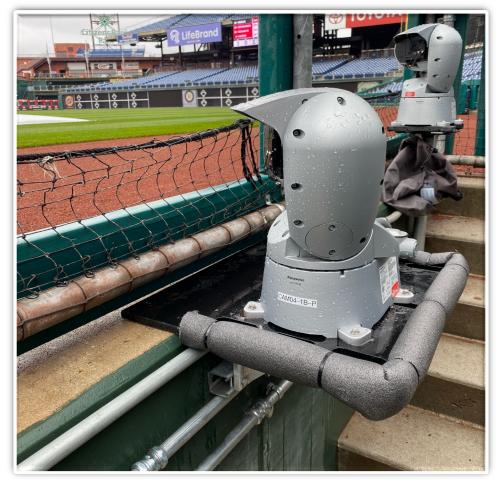

#### **3B iPad Camera Photos:**

A ball that strikes the camera and rebounds onto the playing field is live and in play unless it becomes lodged or is otherwise deemed unplayable

**3B Pitcher Camera** 

The field-facing netting is *live and in play*. A ball that goes over the netting and hits the camera is <u>out of</u> <u>play</u>.

**3B Batter Camera** 