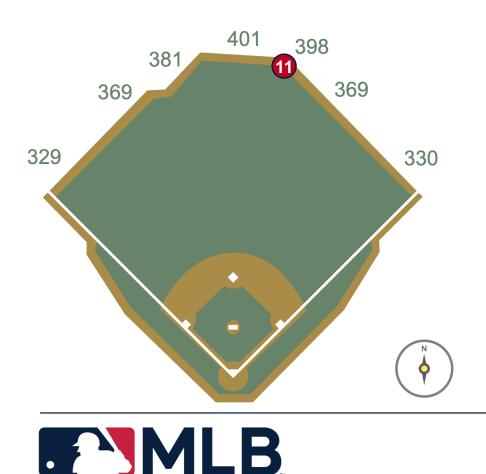

**RULE #11:** Ball in flight strikes fence or scoreboard at a point above the lower center field fence and continues over the lower center field fence: **Home Run** 

**RULE #12:** Ball in flight strikes fence or scoreboard and goes over higher portion of outfield fence: **Two Bases** 

**RULE #13:** Ball strikes top of outfield fence or scoreboard at a point above the stands and bounds into stands: **Home Run** 