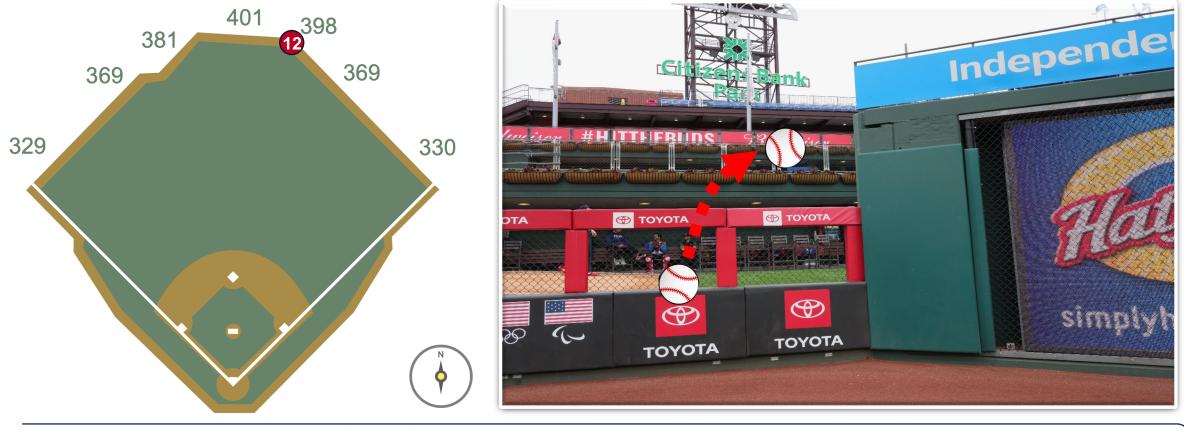

**RULE #11:** Ball in flight strikes fence or scoreboard at a point above the lower center field fence and continues over the lower center field fence: **Home Run** 

**RULE #12:** Ball in flight strikes fence or scoreboard and goes over higher portion of outfield fence: **Two Bases** 