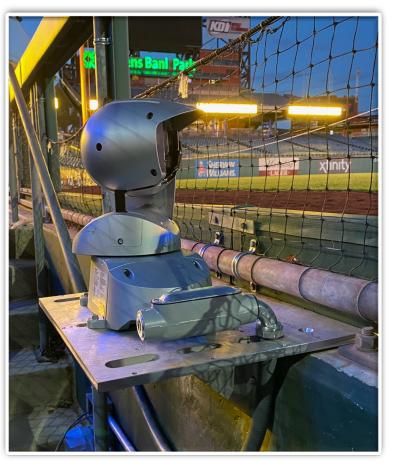

**RULE #11:** Ball in flight strikes fence or scoreboard at a point above the lower center field fence and continues over the lower center field fence: **Home Run** 





**RULE #12:** Ball in flight strikes fence or scoreboard and goes over higher portion of outfield fence: **Two Bases** 





**RULE #13:** Ball strikes top of outfield fence or scoreboard at a point above the stands and bounds into stands: **Home Run** 





# **RULE #14:** Ball strikes top of outfield fence or scoreboard and rebounds onto the playing field: **In Play**





#### **Backstop Photos:**







#### **3B Dugout Photos:**







#### **3B iPad Camera Photos:**

A ball that strikes the camera and rebounds onto the playing field is live and in play unless it becomes lodged or is otherwise deemed unplayable





**3B Pitcher Camera** 

The field-facing netting is *live and in play*. A ball that goes over the netting and hits the camera is <u>out of</u> <u>play</u>.

**3B Batter Camera** 



#### **3B Camera Well Photos:**







#### **3B Camera Well and Fan Safety Netting Photos:**







## 

#### **Tarp and LF Foul Territory Photos:**







#### **LF Foul Territory Photos:**







#### **LF Foul Territory Photos:**







#### **LF Corner Photos:**







#### LF Corner Photos (Cont.):









#### **CF Wall Photos:**







#### **RF Wall Photos:**







#### **RF Foul Territory Photos:**









#### **RF Extended Fan Safety Netting Photos:**





#### **1B Camera Well Photos:**







#### **1B iPad Camera Photos:**





**1B Pitcher Camera** 

#### **1B Batter Camera**



#### **1B D