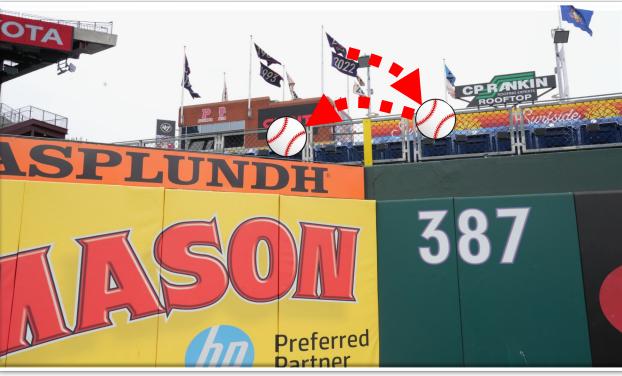

**RULE #5:** Ball in flight striking beyond the outfield metal panels in fair territory and landing in the flowerbed or striking the recessed metal panels:

MLB

6

**RULE #6:** Ball hits to the left of the vertical yellow line above 387' mark on the fence in left-center field: **Home Run** 

**RULE #7:** Ball hits on or to right of the vertical yellow line above 387' mark on the fence in left-center field and rebounds back onto the field: In Play

**RULE #8:** Ball hits to the right of the vertical yellow line above 387' mark on the fence in left-center field on the higher metal panels at a point above the lower metal panels and bounds over the lower metal panels: **Home Run** 