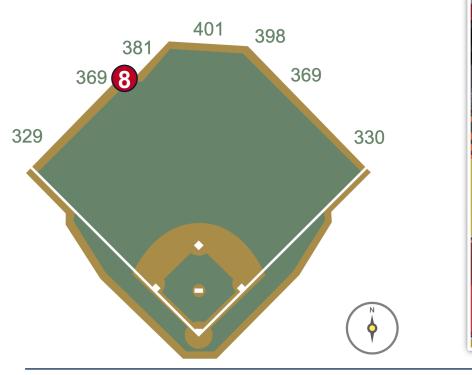

**RULE #7:** Ball hits on or to right of the vertical yellow line above 387' mark on the fence in left-center field and rebounds back onto the field: In Play

**RULE #8:** Ball hits to the right of the vertical yellow line above 387' mark on the fence in left-center field on the higher metal panels at a point above the lower metal panels and bounds over the lower metal panels: **Home Run** 