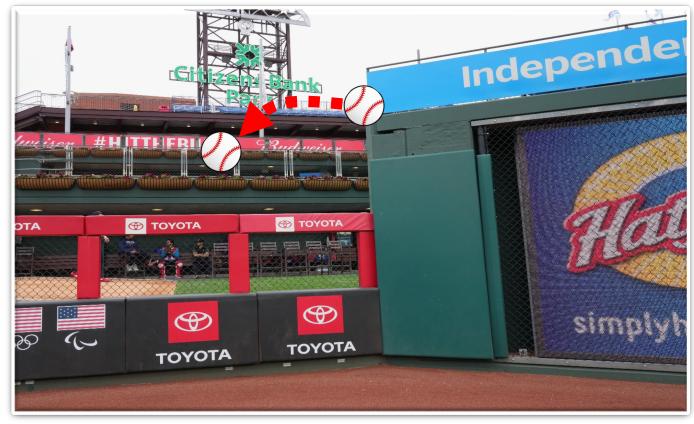

**RULE #13:** Ball strikes top of outfield fence or scoreboard at a point above the stands and bounds into stands: **Home Run** 

# **RULE #14:** Ball strikes top of outfield fence or scoreboard and rebounds onto the playing field: **In Play**