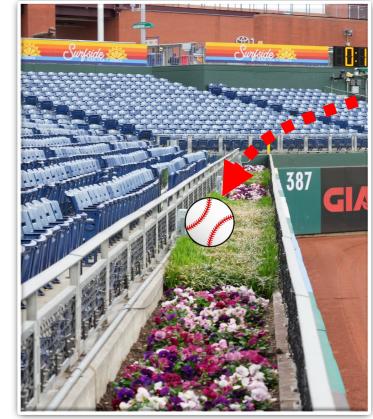

**RULE #5:** Ball in flight striking beyond the outfield metal panels in fair territory and landing in the flowerbed or striking the recessed metal panels:

MLB

6

**RULE #6:** Ball hits to the left of the vertical yellow line above 387' mark on the fence in left-center field: **Home Run** 