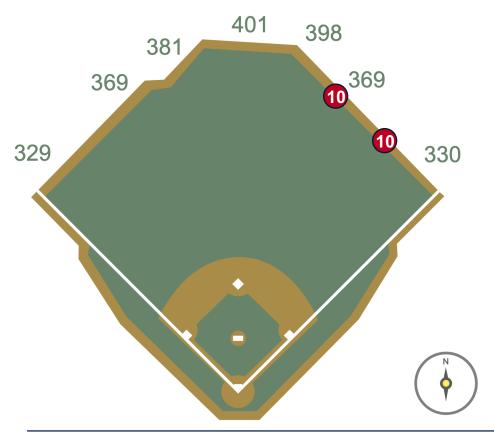

**RULE #9:** Ball in flight hits on or to the left of the vertical yellow line above the 409' mark on the center field fence and goes over the lower center field fence: **Home Run** 

RULE #10: Ball wedges in chain link fence in front of out-of-town scoreboard: Two Bases

**RULE #11:** Ball in flight strikes fence or scoreboard at a point above the lower center field fence and continues over the lower center field fence: **Home Run** 

**RULE #12:** Ball in flight strikes fence or scoreboard and goes over higher portion of outfield fence: **Two Bases** 