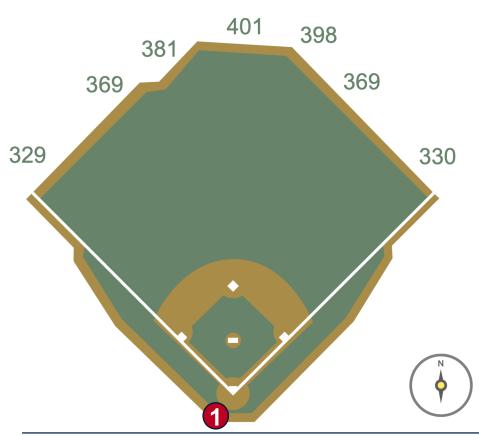

## **Citizens Bank Park** 2024 Ground Rules

Date: March 28, 2024

**RULE #1:** Ball going into camera area behind home plate: Out of **Play** 

**MLB** 

**RULE #2:** Any ball, batted, thrown or otherwise striking the plexiglass partition above the green railing and rebounding onto the field: **Live and** 

MLB

**RULE #3:** Bounding ball striking the portion of the metal panels in the outfield corners that are recessed: **Out of Play** 

**RULE #4:** Ball in flight striking beyond the yellow line, including the plexiglass barriers along the top of outfield wall at the bottom of seating area

**RULE #5:** Ball in flight striking beyond the outfield metal panels in fair territory and landing in the flowerbed or striking the recessed metal panels:

MLB

6

**RULE #6:** Ball hits to the left of the vertical yellow line above 387' mark on the fence in left-center field: **Home Run** 