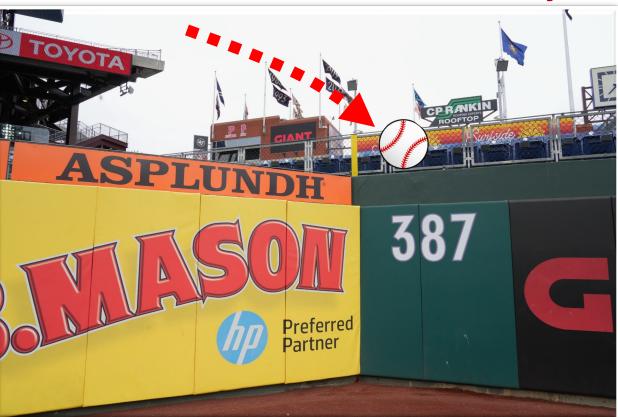

**RULE #5:** Ball in flight striking beyond the outfield metal panels in fair territory and landing in the flowerbed or striking the recessed metal panels:

MLB

6

**RULE #6:** Ball hits to the left of the vertical yellow line above 387' mark on the fence in left-center field: **Home Run** 

**RULE #7:** Ball hits on or to right of the vertical yellow line above 387' mark on the fence in left-center field and rebounds back onto the field: In Play

**RULE #8:** Ball hits to the right of the vertical yellow line above 387' mark on the fence in left-center field on the higher metal panels at a point above the lower metal panels and bounds over the lower metal panels: **Home Run** 