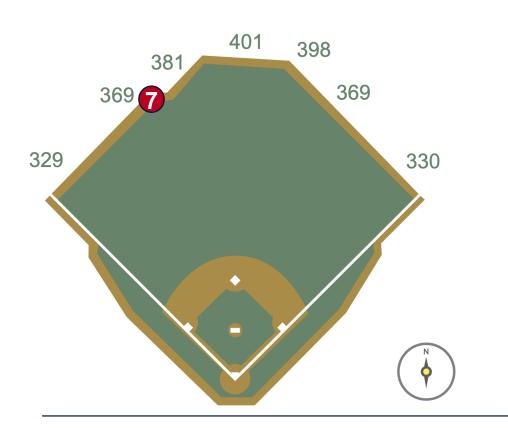

**RULE #7:** Ball hits on or to right of the vertical yellow line above 387' mark on the fence in left-center field and rebounds back onto the field: In Play

**RULE #8:** Ball hits to the right of the vertical yellow line above 387' mark on the fence in left-center field on the higher metal panels at a point above the lower metal panels and bounds over the lower metal panels: **Home Run** 