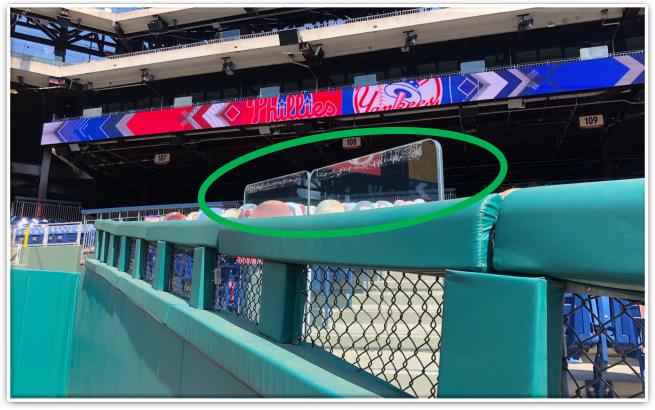

#### **3B iPad Camera Photos:**

A ball that strikes the camera and rebounds onto the playing field is live and in play unless it becomes lodged or is otherwise deemed unplayable

**3B Pitcher Camera** 

The field-facing netting is *live and in play*. A ball that goes over the netting and hits the camera is <u>out of</u> <u>play</u>.