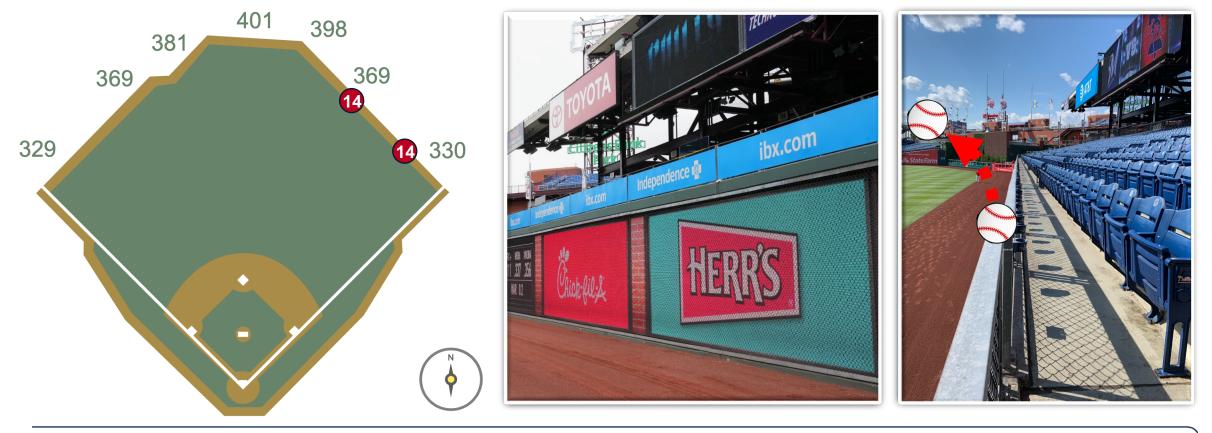

# **RULE #14:** Ball strikes top of outfield fence or scoreboard and rebounds onto the playing field: **In Play**