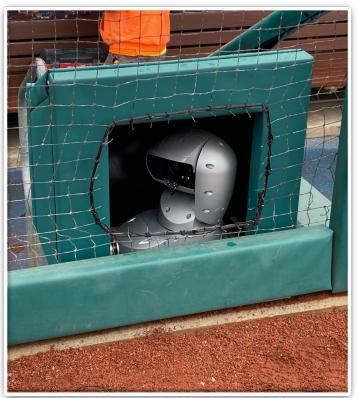

#### **3B iPad Camera Photos:**

A ball that strikes the camera and rebounds onto the playing field is live and in play unless it becomes lodged or is otherwise deemed unplayable

**3B Pitcher Camera** 

The field-facing netting is *live and in play*. A ball that goes over the netting and hits the camera is <u>out of</u> <u>play</u>.