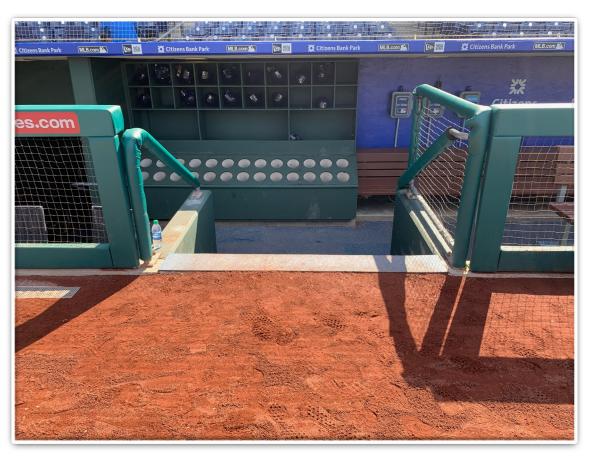

9' mark on the center field fence and goes over the lower center field fence: **Home Run** 



RULE #10: Ball wedges in chain link fence in front of out-of-town scoreboard: Two Bases







**RULE #11:** Ball in flight strikes fence or scoreboard at a point above the lower center field fence and continues over the lower center field fence: **Home Run** 





**RULE #12:** Ball in flight strikes fence or scoreboard and goes over higher portion of outfield fence: **Two Bases** 





**RULE #13:** Ball strikes top of outfield fence or scoreboard at a point above the stands and bounds into stands: **Home Run** 





# **RULE #14:** Ball strikes top of outfield fence or scoreboard and rebounds onto the playing field: **In Play**





#### **Backstop Photos:**







#### **3B Dugout Photos:**







#### **3B iPad Camera Photos:**

A ball that strikes the camera and rebounds onto the playing field is live and in play unless it becomes lodged or is otherwise deemed unplayable





**3B Pitcher Camera** 

The field-facing netting is *live and in play*. A ball that goes over the netting and hits the camera is <u>out of</u> <u>play</u>.

**3B Batter Camera** 



#### **3B Camera Well Photos:**







#### **3B Camera Well and Fan Safety Netting Photos:**







## 

#### **Tarp and LF Foul Territory Photos:**







#### **LF Foul Territory Photos:**







#### **LF Foul Territory Photos:**







#### **LF Corner Photos:**







#### LF Corner Photos (Cont.):









#### **CF Wall Photos:**







#### **RF Wall Photos:**







#### **RF Foul Territory Photos:**









####