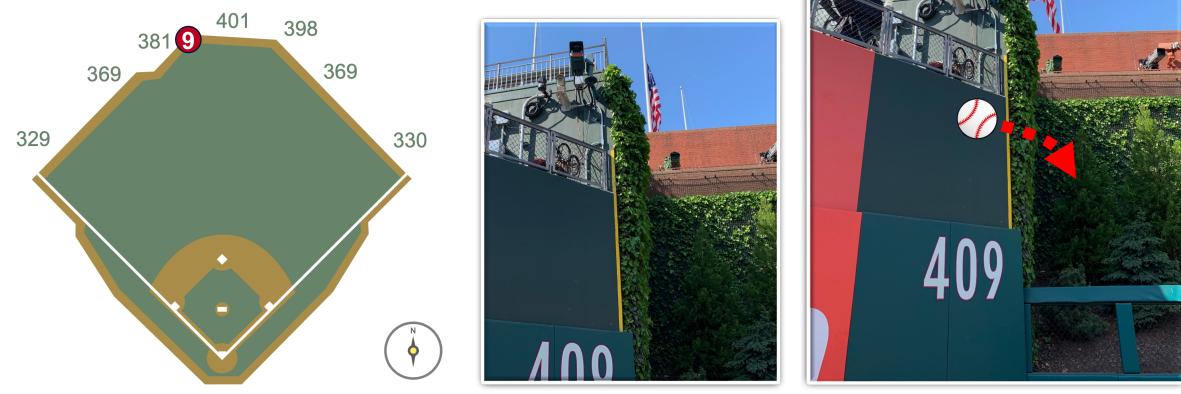

**RULE #9:** Ball in flight hits on or to the left of the vertical yellow line above the 409' mark on the center field fence and goes over the lower center field fence: **Home Run** 

RULE #10: Ball wedges in chain link fence in front of out-of-town scoreboard: Two Bases

**RULE #11:** Ball in flight strikes fence or scoreboard at a point above the lower center field fence and continues over the lower center field fence: **Home Run** 

**RULE #12:** Ball in flight strikes fence or scoreboard and goes over higher portion of outfield fence: **Two Bases** 