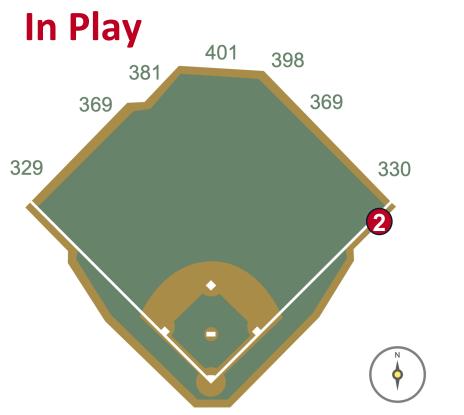

MLB

**RULE #3:** Bounding ball striking the portion of the metal panels in the outfield corners that are recessed: **Out of Play** 

**RULE #4:** Ball in flight striking beyond the yellow line, including the plexiglass barriers along the top of outfield wall at the bottom of seating area