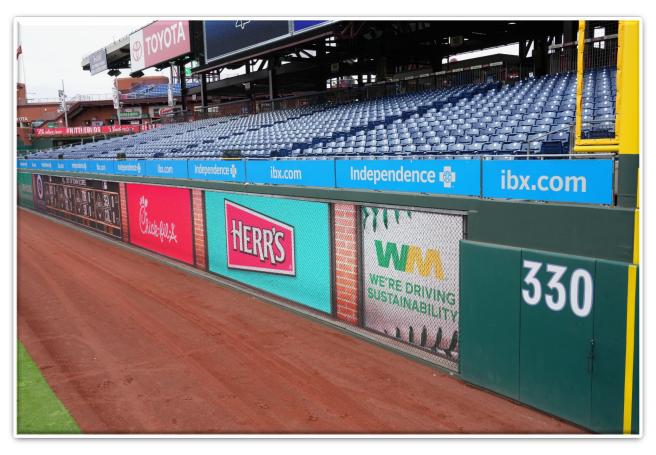

*Backstop Photos:**







#### **3B Dugout Photos:**







#### **3B iPad Camera Photos:**

A ball that strikes the camera and rebounds onto the playing field is live and in play unless it becomes lodged or is otherwise deemed unplayable





**3B Pitcher Camera** 

The field-facing netting is *live and in play*. A ball that goes over the netting and hits the camera is <u>out of</u> <u>play</u>.

**3B Batter Camera** 



#### **3B Camera Well Photos:**







#### **3B Camera Well and Fan Safety Netting Photos:**







## 

#### **Tarp and LF Foul Territory Photos:**







#### **LF Foul Territory Photos:**







#### **LF Foul Territory Photos:**







#### **LF Corner Photos:**







#### LF Corner Photos (Cont.):









#### **CF Wall Photos:**







#### **RF Wall Photos:**







#### **RF Foul Territory Photos:**









#### **RF Extended Fan Safety Netting Photos:**





#### **1B Camera Well Photos:**







#### **1B iPad Camera Photos:**





**1B Pitcher Camera** 

#### **1B Batter Camera**



#### **1B Dugout Photos:**







# 



## **Citizens Bank Park** 2024 Ground Rules

Date: March 28, 2024