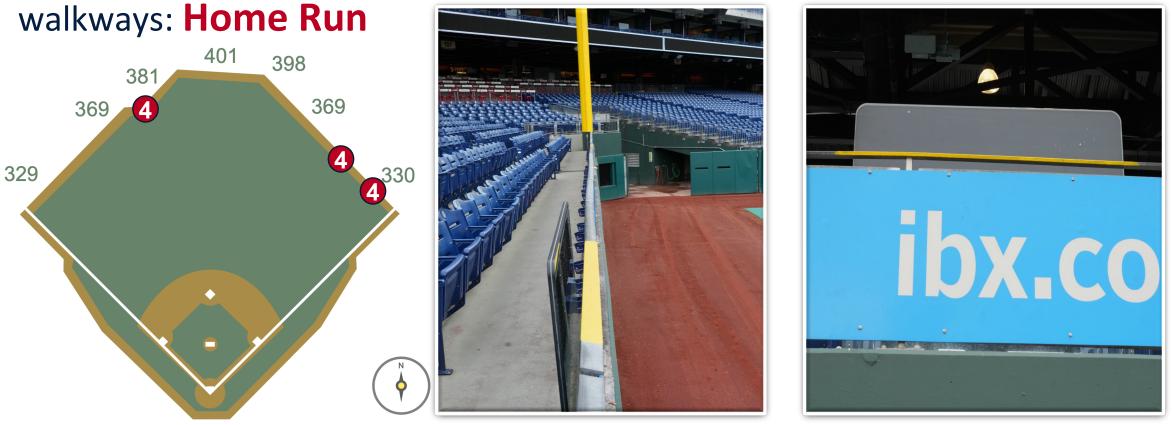

MLB

**RULE #3:** Bounding ball striking the portion of the metal panels in the outfield corners that are recessed: **Out of Play** 

**RULE #4:** Ball in flight striking beyond the yellow line, including the plexiglass barriers along the top of outfield wall at the bottom of seating area