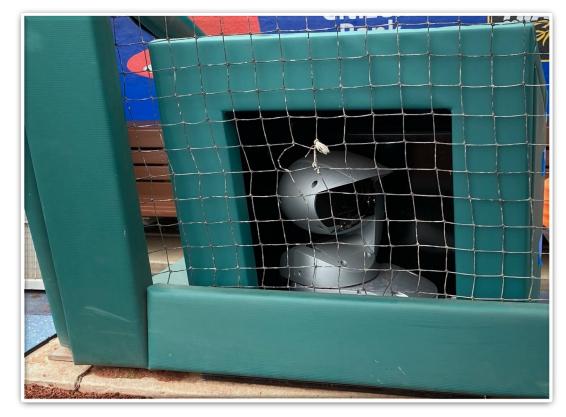

#### **3B Camera Well Photos:**

#### **3B Camera Well and Fan Safety Netting Photos:**