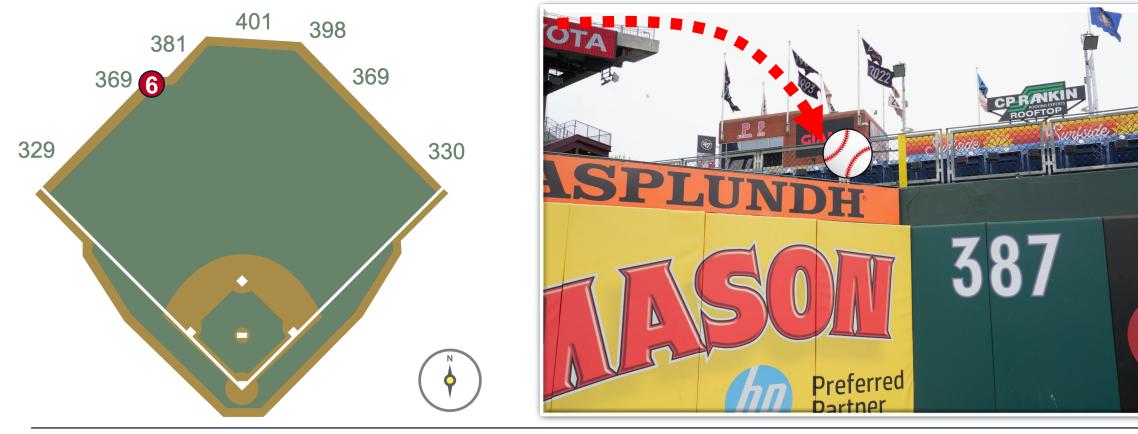

**RULE #5:** Ball in flight striking beyond the outfield metal panels in fair territory and landing in the flowerbed or striking the recessed metal panels:

MLB

6

**RULE #6:** Ball hits to the left of the vertical yellow line above 387' mark on the fence in left-center field: **Home Run** 