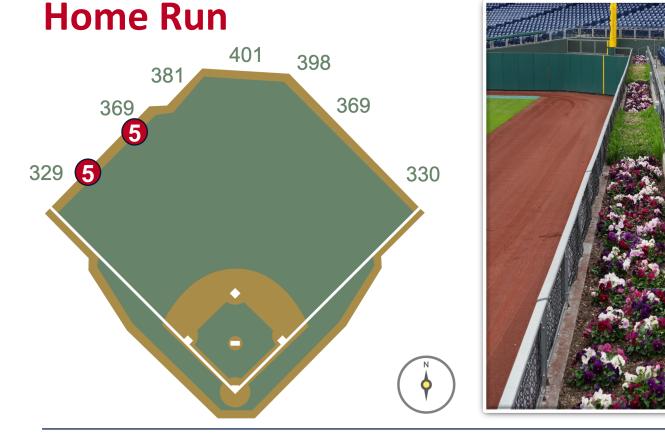

**RULE #5:** Ball in flight striking beyond the outfield metal panels in fair territory and landing in the flowerbed or striking the recessed metal panels:

MLB

6

**RULE #6:** Ball hits to the left of the vertical yellow line above 387' mark on the fence in left-center field: **Home Run** 