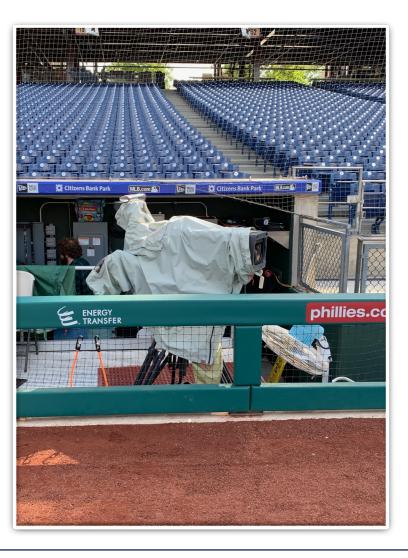

scoreboard and goes over higher portion of outfield fence: **Two Bases** 





**RULE #13:** Ball strikes top of outfield fence or scoreboard at a point above the stands and bounds into stands: **Home Run** 





# **RULE #14:** Ball strikes top of outfield fence or scoreboard and rebounds onto the playing field: **In Play**





#### **Backstop Photos:**







#### **3B Dugout Photos:**







#### **3B iPad Camera Photos:**

A ball that strikes the camera and rebounds onto the playing field is live and in play unless it becomes lodged or is otherwise deemed unplayable





**3B Pitcher Camera** 

The field-facing netting is *live and in play*. A ball that goes over the netting and hits the camera is <u>out of</u> <u>play</u>.

**3B Batter Camera** 



#### **3B Camera Well Photos:**







#### **3B Camera Well and Fan Safety Netting Photos:**







## 

#### **Tarp and LF Foul Territory Photos:**







#### **LF Foul Territory Photos:**







#### **LF Foul Territory Photos:**







#### **LF Corner Photos:**







#### LF Corner Photos (Cont.):









#### **CF Wall Photos:**







#### **RF Wall Photos:**







#### **RF Foul Territory Photos:**









#### **RF Extended Fan Safety Netting Photos:**





#### **1B Camera Well Photos:**







#### **1B iPad Camera Photos:**





**1B Pitcher Camera** 

#### **1B Batter Camera**



#### **1B Dugout Photos:**







# 



## **Citizens Bank Park** 2024 Ground Rules

Date: March 28, 2024