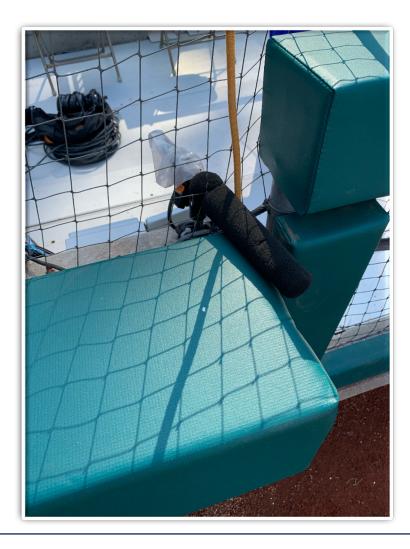

#### **3B iPad Camera Photos:**

A ball that strikes the camera and rebounds onto the playing field is live and in play unless it becomes lodged or is otherwise deemed unplayable

**3B Pitcher Camera** 

The field-facing netting is *live and in play*. A ball that goes over the netting and hits the camera is <u>out of</u> <u>play</u>.

**3B Batter Camera** 