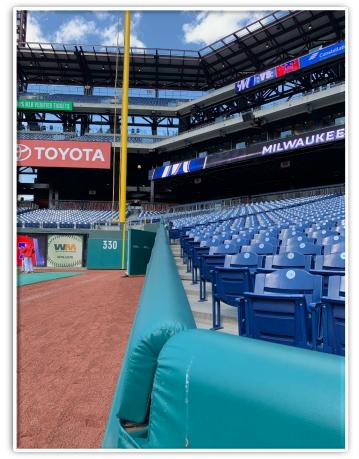

**RULE #5:** Ball in flight striking beyond the outfield metal panels in fair territory and landing in the flowerbed or striking the recessed metal panels:

MLB

6

**RULE #6:** Ball hits to the left of the vertical yellow line above 387' mark on the fence in left-center field: **Home Run** 

**RULE #7:** Ball hits on or to right of the vertical yellow line above 387' mark on the fence in left-center field and rebounds back onto the field: In Play

**RULE #8:** Ball hits to the right of the vertical yellow line above 387' mark on the fence in left-center field on the higher metal panels at a point above the lower metal panels and bounds over the lower metal panels: **Home Run** 