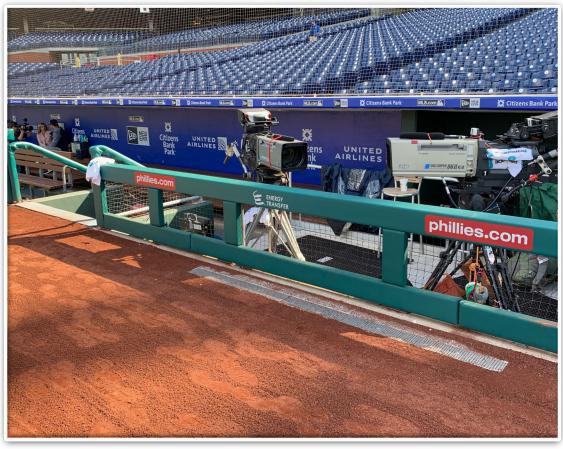

r scoreboard and goes over higher portion of outfield fence: **Two Bases** 





**RULE #13:** Ball strikes top of outfield fence or scoreboard at a point above the stands and bounds into stands: **Home Run** 





# **RULE #14:** Ball strikes top of outfield fence or scoreboard and rebounds onto the playing field: **In Play**





#### **Backstop Photos:**







#### **3B Dugout Photos:**







#### **3B iPad Camera Photos:**

A ball that strikes the camera and rebounds onto the playing field is live and in play unless it becomes lodged or is otherwise deemed unplayable





**3B Pitcher Camera** 

The field-facing netting is *live and in play*. A ball that goes over the netting and hits the camera is <u>out of</u> <u>play</u>.

**3B Batter Camera** 



#### **3B Camera Well Photos:**







#### **3B Camera Well and Fan Safety Netting Photos:**







## 

#### **Tarp and LF Foul Territory Photos:**







#### **LF Foul Territory Photos:**







#### **LF Foul Territory Photos:**







#### **LF Corner Photos:**







#### LF Corner Photos (Cont.):









#### **CF Wall Photos:**







#### **RF Wall Photos:**







#### **RF Foul Territory Photos:**









#### **RF Extended Fan Safety Netting Photos:**





#### **1B Camera Well Photos:**







#### **1B iPad Camera Photos:**





**1B Pitcher Camera** 

#### **1B Batter Camera**



#### **1B Dugout Photos:**







# 



## **Citizens Bank Park** 2024 Ground Rules

Date: March 28, 2024