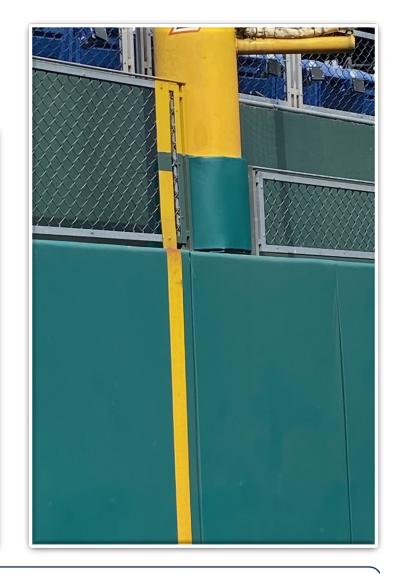

**RULE #5:** Ball in flight striking beyond the outfield metal panels in fair territory and landing in the flowerbed or striking the recessed metal panels:

MLB

6

**RULE #6:** Ball hits to the left of the vertical yellow line above 387' mark on the fence in left-center field: **Home Run** 

**RULE #7:** Ball hits on or to right of the vertical yellow line above 387' mark on the fence in left-center field and rebounds back onto the field: In Play

**RULE #8:** Ball hits to the right of the vertical yellow line above 387' mark on the fence in left-center field on the higher metal panels at a point above the lower metal panels and bounds over the lower metal panels: **Home Run** 