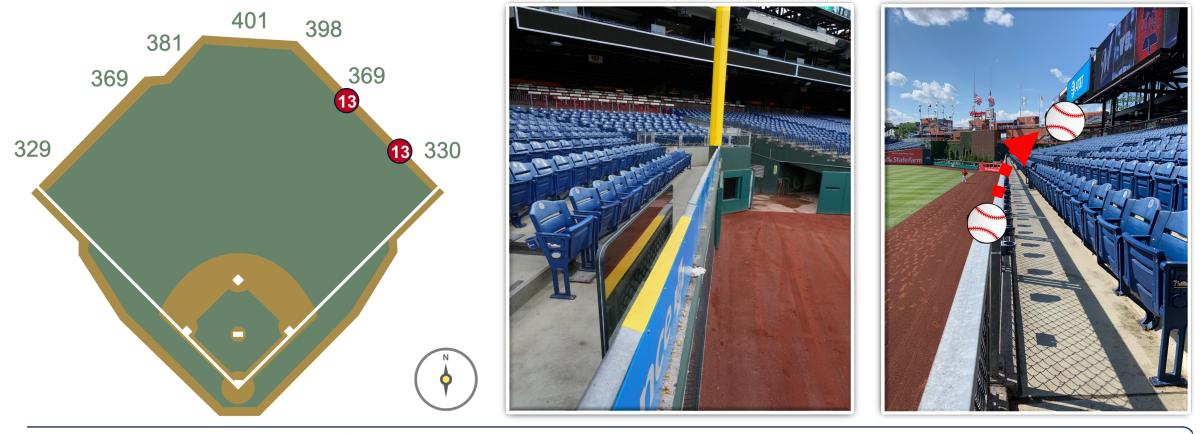

**RULE #13:** Ball strikes top of outfield fence or scoreboard at a point above the stands and bounds into stands: **Home Run** 