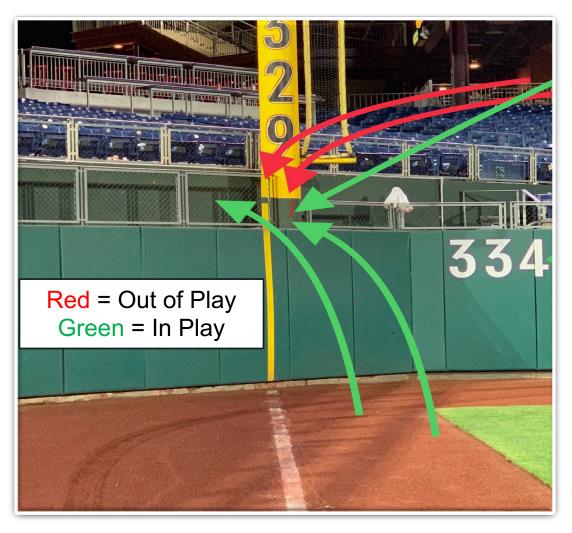

**RULE #5:** Ball in flight striking beyond the outfield metal panels in fair territory and landing in the flowerbed or striking the recessed metal panels:

MLB

6

**RULE #6:** Ball hits to the left of the vertical yellow line above 387' mark on the fence in left-center field: **Home Run** 

**RULE #7:** Ball hits on or to right of the vertical yellow line above 387' mark on the fence in left-center field and rebounds back onto the field: In Play

**RULE #8:** Ball hits to the right of the vertical yellow line above 387' mark on the fence in left-center field on the higher metal panels at a point above the lower metal panels and bounds over the lower metal panels: **Home Run** 

**RULE #9:** Ball in flight hits on or to the left of the vertical yellow line above the 409' mark on the center field fence and goes over the lower center field fence: **Home Run** 

RULE #10: Ball wedges in chain link fence in front of out-of-town scoreboard: Two Bases

**RULE #11:** Ball in flight strikes fence or scoreboard at a point above the lower center field fence and continues over the lower center field fence: **Home Run** 

**RULE #12:** Ball in flight strikes fence or scoreboard and goes over higher portion of outfield fence: **Two Bases** 

#### **LF Corner Photos:**