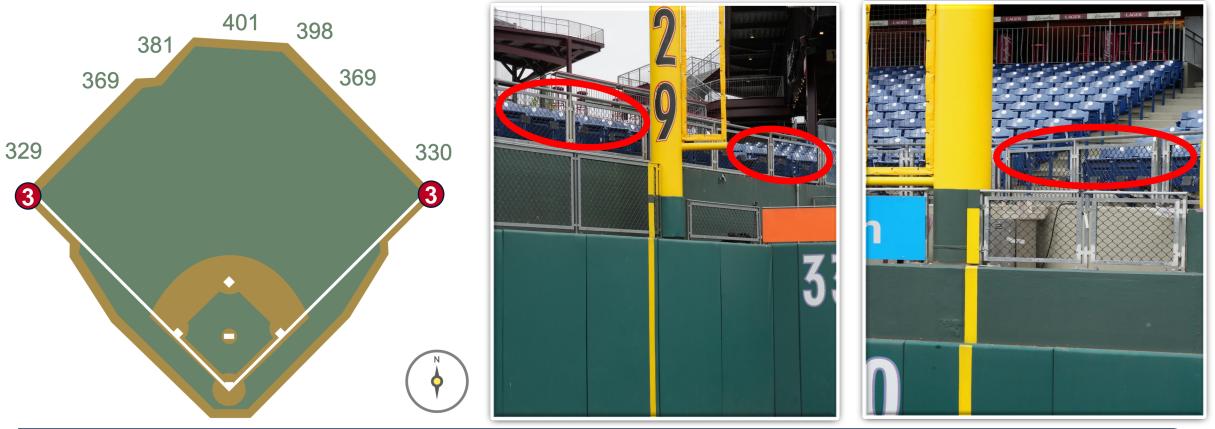

**RULE #5:** Ball in flight striking beyond the outfield metal panels in fair territory and landing in the flowerbed or striking the recessed metal panels:

MLB

6

**RULE #6:** Ball hits to the left of the vertical yellow line above 387' mark on the fence in left-center field: **Home Run** 