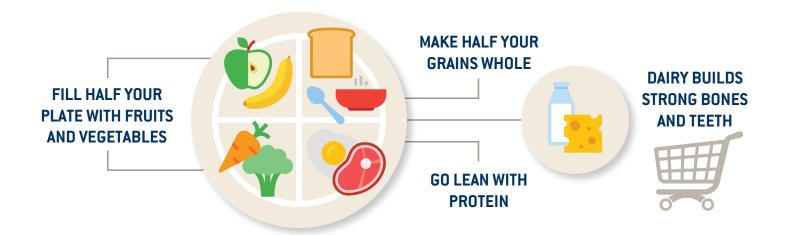

## FRUITS & VEGETABLES

Choose whole fruits and vegetables to get added fiber to fill you up.

If drinking juice, look for 100% fruit or vegetable juice to reach your Healthy Habits goals.

Remember to pick a variety fruits and vegetables so you can eat all the colors of a rainbow.

## **WHOLE GRAINS**

Whole grains have fiber to fuel our bodies and keep us full.

Look for whole-wheat or another whole grain as the FIRST ingredient on a package to know you are eating whole grains.

Choose foods like popcorn, brown rice, whole wheat crackers and oatmeal to build your plate with whole grains.

#### **LEAN PROTEIN**

Protein is the building block of our muscles, keeping our bodies strong.

Look for lean proteins from animals like meat, poultry, seafood, and eggs.

Plants like beans, nuts, seeds and soy products are also lean proteins and should also be included in a well-balanced diet.