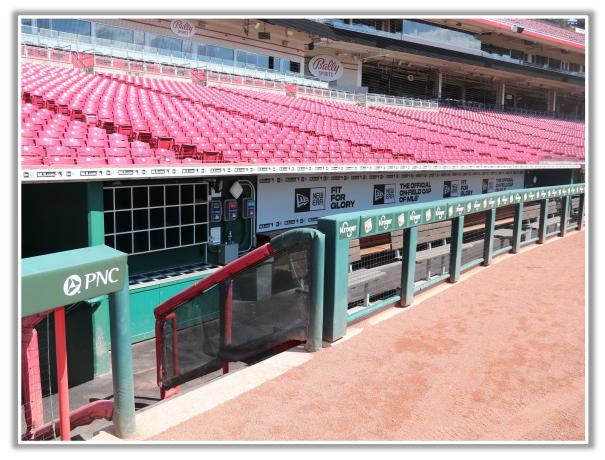

**RULE #4:** Bounding ball striking <u>above and beyond</u> the yellow padding (including green padding, concrete and fan safety railings) and rebounding onto the playing field: **Two Bases** 



**RULE #5:** Batted ball in flight striking the facing or top of the yellow padding and rebounding onto the playing field: **Live and In Play** 



**RULE #6:** Batted ball in flight striking vertical yellow line in left-center field or right field corner at a point above the outfield fence and continuing over outfield fence in fair territory: **Home Run** 





**RULE #7:** Batted ball in flight striking vertical yellow line in left-center field or right field corner and rebounding onto the playing field: **In Play** 



#### **Backstop Photos:**







## 

#### **3B Dugout Photos:**







#### **3B iPad Camera Photos:**



**3B Pitcher Camera** 



**3B Batter Camera** 

A ball that strikes the camera behind the netting and enclosed padding is *live and in play* unless it becomes lodged or is otherwise deemed unplayable (i.e. goes completely through the netting).



#### **3B Camera Well Photos:**





\*The netting <u>and</u> red poles in the camera wells are recessed and Out of Play\*



#### **3B Camera Well Photos (Cont.):**









#### LF Fan Safety Netting Photos:







#### **LF Corner Photos:**









#### **LF Wall Photos:**







#### **CF Wall Photos:**





#### **RF Wall Photos:**





## 

#### **RF Fence Photos:**







#### **RF Corner Photos:**









#### Tarp and RF Extended Fan Safety Netting Photos:









#### **RF Fan Safety Netting Pho