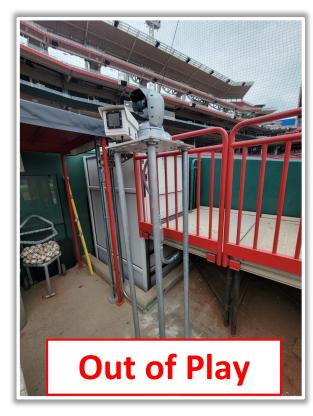

#### **1B Camera Well Photos:**

\*The netting <u>and</u> red poles in the camera wells are recessed and Out of Play\*