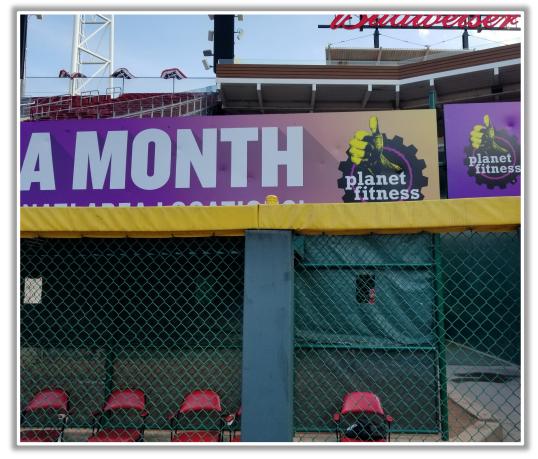

field corner and rebounding onto the playing field: **In Play** 



#### **Backstop Photos:**







## 

#### **3B Dugout Photos:**







#### **3B iPad Camera Photos:**



**3B Pitcher Camera** 



**3B Batter Camera** 

A ball that strikes the camera behind the netting and enclosed padding is *live and in play* unless it becomes lodged or is otherwise deemed unplayable (i.e. goes completely through the netting).



#### **3B Camera Well Photos:**





\*The netting <u>and</u> red poles in the camera wells are recessed and Out of Play\*



#### **3B Camera Well Photos (Cont.):**









#### LF Fan Safety Netting Photos:







#### **LF Corner Photos:**









#### **LF Wall Photos:**







#### **CF Wall Photos:**





#### **RF Wall Photos:**





## 

#### **RF Fence Photos:**







#### **RF Corner Photos:**









#### Tarp and RF Extended Fan Safety Netting Photos:









#### **RF Fan Safety Netting Photos:**









#### **1B Camera Well Photos:**

\*The netting <u>and</u> red poles in the camera wells are recessed and Out of Play\*







#### **1B iPad Camera Photos:**



**1B Pitcher Camera** 



**1B Batter Camera** 

A ball that strikes the camera behind the netting and enclosed padding is live and in play unless it becomes lodged or is otherwise deemed unplayable (i.e. goes completely through the netting).



#### **1B Dugout Photos:**







# 



### **Great American Ball Park 2024 Ground Rules** Date: March 28, 2024