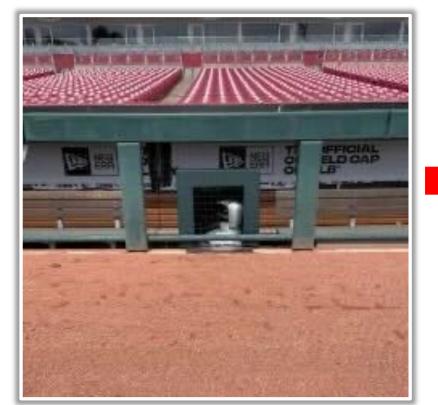

</u> the yellow padding (including green padding, concrete and fan safety railings) and rebounding onto the playing field: **Two Bases** 



**RULE #5:** Batted ball in flight striking the facing or top of the yellow padding and rebounding onto the playing field: **Live and In Play** 



**RULE #6:** Batted ball in flight striking vertical yellow line in left-center field or right field corner at a point above the outfield fence and continuing over outfield fence in fair territory: **Home Run** 





**RULE #7:** Batted ball in flight striking vertical yellow line in left-center field or right field corner and rebounding onto the playing field: **In Play** 



#### **Backstop Photos:**







## 

#### **3B Dugout Photos:**







#### **3B iPad Camera Photos:**



**3B Pitcher Camera** 



**3B Batter Camera** 

A ball that strikes the camera behind the netting and enclosed padding is *live and in play* unless it becomes lodged or is otherwise deemed unplayable (i.e. goes completely through the netting).



#### **3B Camera Well Photos:**





\*The netting <u>and</u> red poles in the camera wells are recessed and Out of Play\*



#### **3B Camera Well Photos (Cont.):**









#### LF Fan Safety Netting Photos:







#### **LF Corner Photos:**









#### **LF Wall Photos:**







#### **CF Wall Photos:**





#### **RF Wall Photos:**





## 

#### **RF Fence Photos:**







#### **RF Corner Photos:**









#### Tarp and RF Extended Fan Safety Netting Photos:









#### **RF Fan Safety Netting Photos:**









#### **1B Camera Well Photos:**

\*The netting