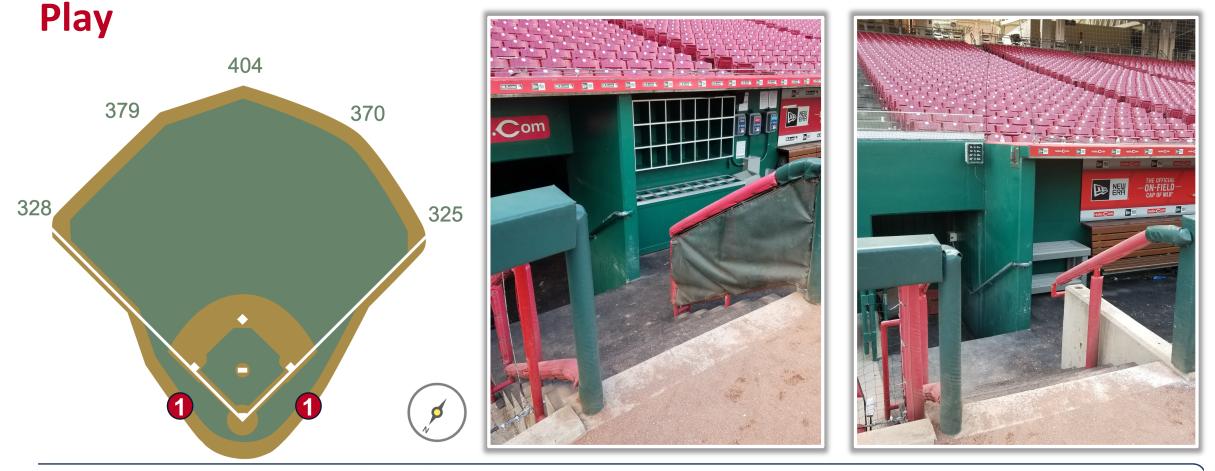

### **Great American Ball Park 2024 Ground Rules** Date: March 28, 2024

**RULE #1:** Ball striking facing over dugout or recessed steal railing: **Out of** 

**RULE #2:** Batted fair ball striking railing on top of wall down the line in foul territory and rebounding onto playing field: **In Play** 

#### **3B Dugout Photos:**