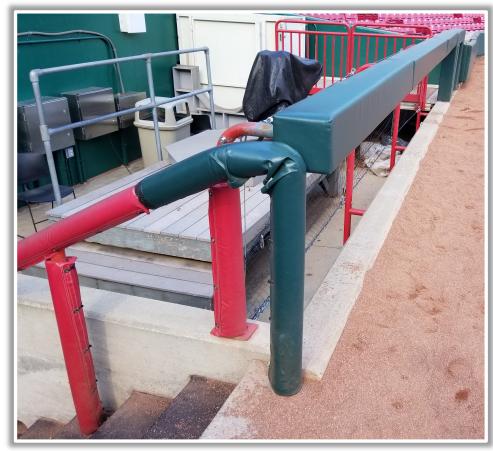

field: **Live and In Play** 



**RULE #6:** Batted ball in flight striking vertical yellow line in left-center field or right field corner at a point above the outfield fence and continuing over outfield fence in fair territory: **Home Run** 





**RULE #7:** Batted ball in flight striking vertical yellow line in left-center field or right field corner and rebounding onto the playing field: **In Play** 



#### **Backstop Photos:**







## 

#### **3B Dugout Photos:**







#### **3B iPad Camera Photos:**



**3B Pitcher Camera** 



**3B Batter Camera** 

A ball that strikes the camera behind the netting and enclosed padding is *live and in play* unless it becomes lodged or is otherwise deemed unplayable (i.e. goes completely through the netting).



#### **3B Camera Well Photos:**





\*The netting <u>and</u> red poles in the camera wells are recessed and Out of Play\*



#### **3B Camera Well Photos (Cont.):**









#### LF Fan Safety Netting Photos:







#### **LF Corner Photos:**









#### **LF Wall Photos:**







#### **CF Wall Photos:**





#### **RF Wall Photos:**





## 

#### **RF Fence Photos:**







#### **RF Corner Photos:**









#### Tarp and RF Extended Fan Safety Netting Photos:









#### **RF Fan Safety Netting Photos:**









#### **1B Camera Well Photos:**

\*The netting <u>and</u> red poles in the camera wells are recessed and Out of Play\*







#### **1B iPad Camera Photos:**



**1B Pitcher Camera** 



**1B Batter Camera** 

A ball that strikes the camera behind the netting and enclosed padding is live and in play unl