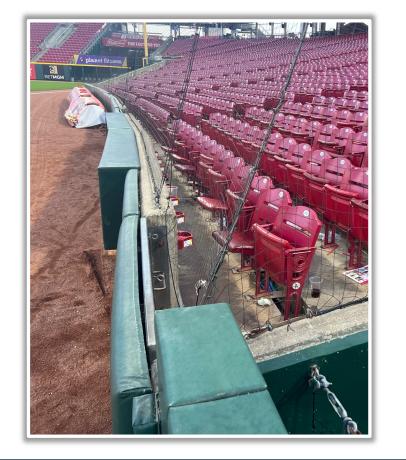

## 

#### **3B Dugout Photos:**







#### **3B iPad Camera Photos:**



**3B Pitcher Camera** 



**3B Batter Camera** 

A ball that strikes the camera behind the netting and enclosed padding is *live and in play* unless it becomes lodged or is otherwise deemed unplayable (i.e. goes completely through the netting).



#### **3B Camera Well Photos:**





\*The netting <u>and</u> red poles in the camera wells are recessed and Out of Play\*



#### **3B Camera Well Photos (Cont.):**









#### LF Fan Safety Netting Photos:







#### **LF Corner Photos:**









#### **LF Wall Photos:**







#### **CF Wall Photos:**





#### **RF Wall Photos:**





## 

#### **RF Fence Photos:**







#### **RF Corner Photos:**









#### Tarp and RF Extended Fan Safety Netting Photos:









#### **RF Fan Safety Netting Photos:**









#### **1B Camera Well Photos:**

\*The netting <u>and</u> red poles in the camera wells are recessed and Out of Play\*







#### **1B iPad Camera Photos:**



**1B Pitcher Camera** 



**1B Batter Camera** 

A ball that strikes the camera behind the netting and enclosed padding is live and in play unless it becomes lodged or is otherwise deemed unplayable (i.e. goes completely through the netting).



#### **1B Dugout Photos:**







# 



### **Great American Ball Park 2024 Ground Rules** Date: March 28, 2024