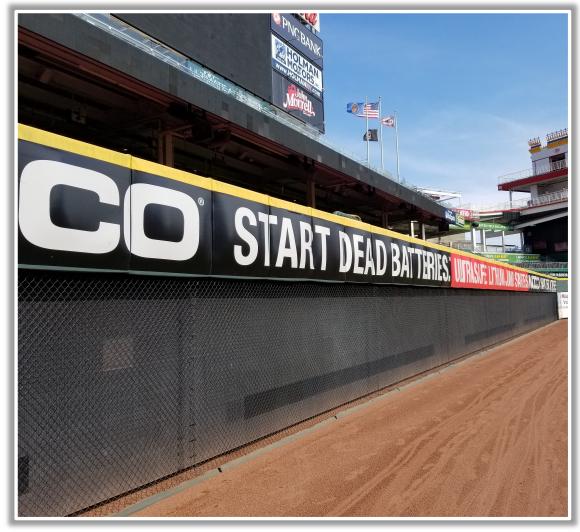

**RULE #7:** Batted ball in flight striking vertical yellow line in left-center field or right field corner and rebounding onto the playing field: **In Play** 



#### **Backstop Photos:**







## 

#### **3B Dugout Photos:**







#### **3B iPad Camera Photos:**



**3B Pitcher Camera** 



**3B Batter Camera** 

A ball that strikes the camera behind the netting and enclosed padding is *live and in play* unless it becomes lodged or is otherwise deemed unplayable (i.e. goes completely through the netting).



#### **3B Camera Well Photos:**





\*The netting <u>and</u> red poles in the camera wells are recessed and Out of Play\*



#### **3B Camera Well Photos (Cont.):**









#### LF Fan Safety Netting Photos:







#### **LF Corner Photos:**









#### **LF Wall Photos:**







#### **CF Wall Photos:**





#### **RF Wall Photos:**





## 

#### **RF Fence Photos:**







#### **RF Corner Photos:**









#### Tarp and RF Extended Fan Safety Netting Photos:









#### **RF Fan Safety Netting Photos:**









#### **1B Camera Well Photos:**

\*The netting <u>and</u> red poles in the camera wells are recessed and Out of Play\*







#### **1B iPad Camera Photos:**



**1B Pitcher Camera** 



**1B Batter Camera** 

A ball that strikes the camera behind the netting and enclosed padding is live and in play unless it becomes lodged or is otherwise deemed unplayable (i.e. goes completely through the netting).



#### **1B Dugout Photos:**







# 



### **Great American Ball Park 2024 Ground Rules** Date: March 28, 2024