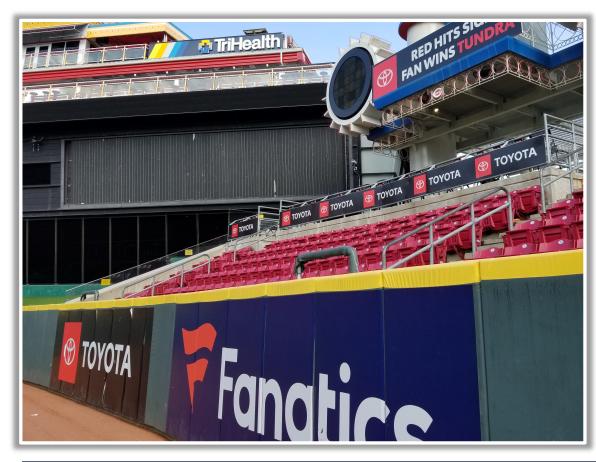

line in left-center field or right field corner and rebounding onto the playing field: **In Play** 



#### **Backstop Photos:**







## 

#### **3B Dugout Photos:**







#### **3B iPad Camera Photos:**



**3B Pitcher Camera** 



**3B Batter Camera** 

A ball that strikes the camera behind the netting and enclosed padding is *live and in play* unless it becomes lodged or is otherwise deemed unplayable (i.e. goes completely through the netting).



#### **3B Camera Well Photos:**





\*The netting <u>and</u> red poles in the camera wells are recessed and Out of Play\*



#### **3B Camera Well Photos (Cont.):**









#### LF Fan Safety Netting Photos:







#### **LF Corner Photos:**









#### **LF Wall Photos:**







#### **CF Wall Photos:**





#### **RF Wall Photos:**





## 

#### **RF Fence Photos:**







#### **RF Corner Photos:**









#### Tarp and RF Extended Fan Safety Netting Photos:









#### **RF Fan Safety Netting Photos:**









#### **1B Camera Well Photos:**

\*The netting <u>and</u> red poles in the camera wells are recessed and Out of Play\*







#### **1B iPad Camera Photos:**



**1B Pitcher Camera** 



**1B Batter Camera** 

A ball that strikes the camera behind the netting and enclosed padding is live and in play unless it becomes lodged or is otherwise deemed unplayable (i.e. goes completely through the netting).



#### **1B Dugout Photos:**







# 



### **Great American Ball Park 2024 Ground Rules** Date: March 28, 2024