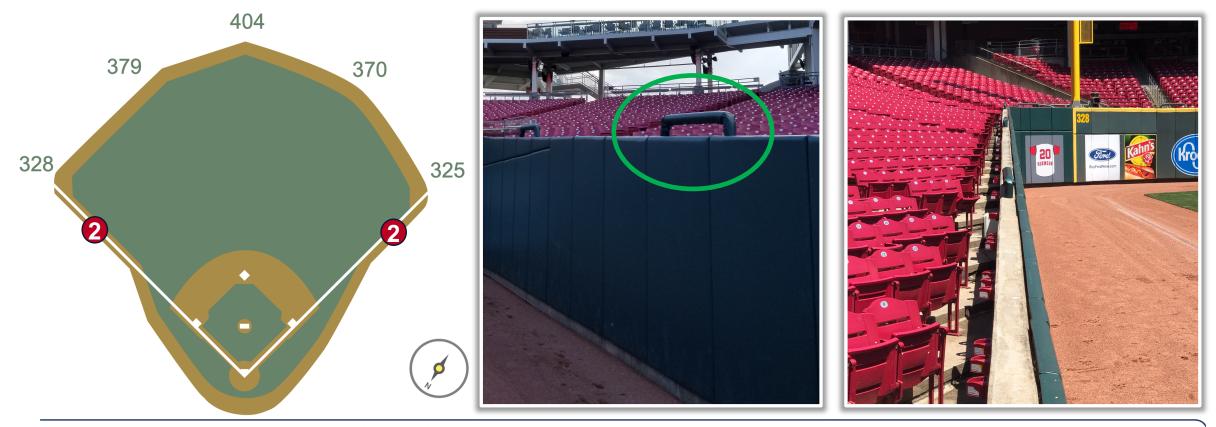

stands: Home Run

**RULE #4:** Bounding ball striking <u>above and beyond</u> the yellow padding (including green padding, concrete and fan safety railings) and rebounding onto the playing field: **Two Bases** 

**RULE #5:** Batted ball in flight striking the facing or top of the yellow padding and rebounding onto the playing field: **Live and In Play** 

**RULE #6:** Batted ball in flight striking vertical yellow line in left-center field or right field corner at a point above the outfield fence and continuing over outfield fence in fair territory: **Home Run** 

#### **LF Corner Photos:**

#### **LF Wall Photos:**