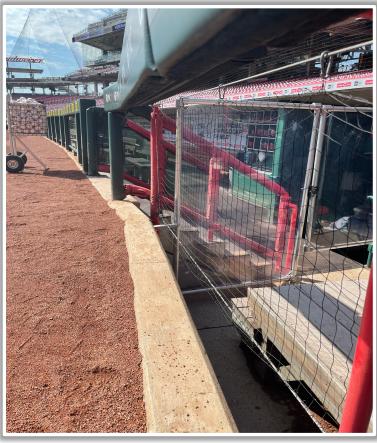

d enclosed padding is *live and in play* unless it becomes lodged or is otherwise deemed unplayable (i.e. goes completely through the netting).



#### **3B Camera Well Photos:**





\*The netting <u>and</u> red poles in the camera wells are recessed and Out of Play\*



#### **3B Camera Well Photos (Cont.):**









#### LF Fan Safety Netting Photos:







#### **LF Corner Photos:**









#### **LF Wall Photos:**







#### **CF Wall Photos:**





#### **RF Wall Photos:**





## 

#### **RF Fence Photos:**







#### **RF Corner Photos:**









#### Tarp and RF Extended Fan Safety Netting Photos:









#### **RF Fan Safety Netting Photos:**









#### **1B Camera Well Photos:**

\*The netting <u>and</u> red poles in the camera wells are recessed and Out of Play\*







#### **1B iPad Camera Photos:**



**1B Pitcher Camera** 



**1B Batter Camera** 

A ball that strikes the camera behind the netting and enclosed padding is live and in play unless it becomes lodged or is otherwise deemed unplayable (i.e. goes completely through the netting).



#### **1B Dugout Photos:**







# 



### **Great American Ball Park 2024 Ground Rules** Date: March 28, 2024