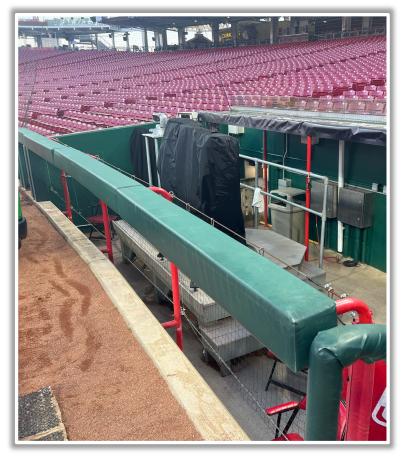

#### **3B iPad Camera Photos:**

**3B Pitcher Camera** 

**3B Batter Camera** 

A ball that strikes the camera behind the netting and enclosed padding is *live and in play* unless it becomes lodged or is otherwise deemed unplayable (i.e. goes completely through the netting).