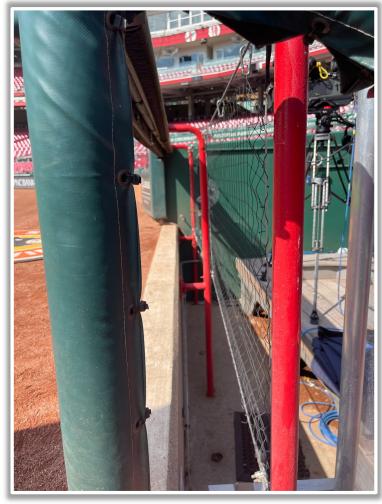

#### **3B Camera Well Photos:**

\*The netting <u>and</u> red poles in the camera wells are recessed and Out of Play\*