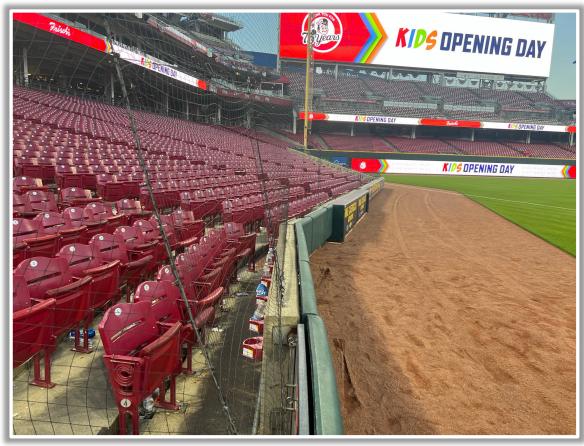

**RULE #5:** Batted ball in flight striking the facing or top of the yellow padding and rebounding onto the playing field: **Live and In Play** 

**RULE #6:** Batted ball in flight striking vertical yellow line in left-center field or right field corner at a point above the outfield fence and continuing over outfield fence in fair territory: **Home Run** 

**RULE #7:** Batted ball in flight striking vertical yellow line in left-center field or right field corner and rebounding onto the playing field: **In Play** 