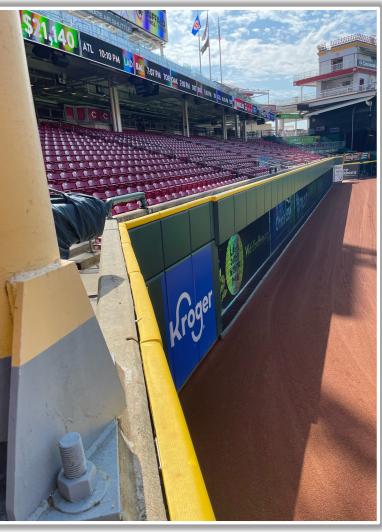

ir territory: **Home Run** 





**RULE #7:** Batted ball in flight striking vertical yellow line in left-center field or right field corner and rebounding onto the playing field: **In Play** 



#### **Backstop Photos:**







## 

#### **3B Dugout Photos:**







#### **3B iPad Camera Photos:**



**3B Pitcher Camera** 



**3B Batter Camera** 

A ball that strikes the camera behind the netting and enclosed padding is *live and in play* unless it becomes lodged or is otherwise deemed unplayable (i.e. goes completely through the netting).



#### **3B Camera Well Photos:**





\*The netting <u>and</u> red poles in the camera wells are recessed and Out of Play\*



#### **3B Camera Well Photos (Cont.):**









#### LF Fan Safety Netting Photos:







#### **LF Corner Photos:**









#### **LF Wall Photos:**







#### **CF Wall Photos:**





#### **RF Wall Photos:**





## 

#### **RF Fence Photos:**







#### **RF Corner Photos:**









#### Tarp and RF Extended Fan Safety Netting Photos:









#### **RF Fan Safety Netting Photos:**









#### **1B Camera Well Photos:**

\*The netting <u>and</u> red poles in the camera wells are recessed and Out of Play\*







#### **1B iPad Camera Photos:**



**1B Pitcher Camera** 



**1B Batter Camera** 

A ball that strikes the camera behind the netting and enclosed padding is live and in play unless it becomes lodged or is otherwise deemed unplayable (i.e. goes completely through the netting).



#### **1B Dugout Photos:**







# 



### **Great American Ball Park 2024 Ground Rules** Date: March 28, 2024