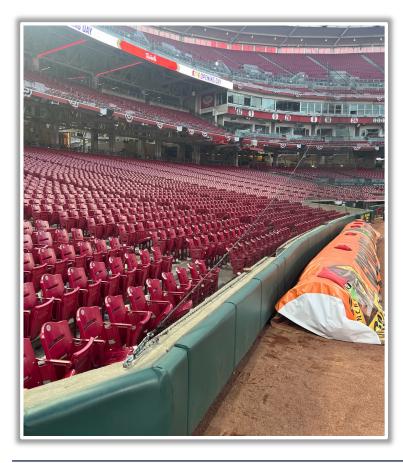

**3B iPad Camera Photos:**



**3B Pitcher Camera** 



**3B Batter Camera** 

A ball that strikes the camera behind the netting and enclosed padding is *live and in play* unless it becomes lodged or is otherwise deemed unplayable (i.e. goes completely through the netting).



#### **3B Camera Well Photos:**





\*The netting <u>and</u> red poles in the camera wells are recessed and Out of Play\*



#### **3B Camera Well Photos (Cont.):**









#### LF Fan Safety Netting Photos:







#### **LF Corner Photos:**









#### **LF Wall Photos:**







#### **CF Wall Photos:**





#### **RF Wall Photos:**





## 

#### **RF Fence Photos:**







#### **RF Corner Photos:**









#### Tarp and RF Extended Fan Safety Netting Photos:









#### **RF Fan Safety Netting Photos:**









#### **1B Camera Well Photos:**

\*The netting <u>and</u> red poles in the camera wells are recessed and Out of Play\*







#### **1B iPad Camera Photos:**



**1B Pitcher Camera** 



**1B Batter Camera** 

A ball that strikes the camera behind the netting and enclosed padding is live and in play unless it becomes lodged or is otherwise deemed unplayable (i.e. goes completely through the netting).



#### **1B Dugout Photos:**







# 



### **Great American Ball Park 2024 Ground Rules** Date: March 28, 2024