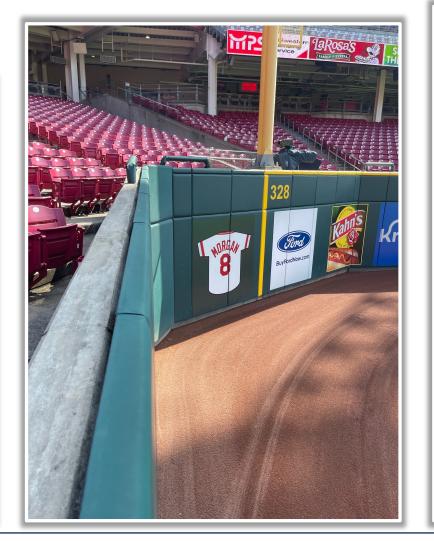

fair territory: **Home Run** 





**RULE #7:** Batted ball in flight striking vertical yellow line in left-center field or right field corner and rebounding onto the playing field: **In Play** 



#### **Backstop Photos:**







## 

#### **3B Dugout Photos:**







#### **3B iPad Camera Photos:**



**3B Pitcher Camera** 



**3B Batter Camera** 

A ball that strikes the camera behind the netting and enclosed padding is *live and in play* unless it becomes lodged or is otherwise deemed unplayable (i.e. goes completely through the netting).



#### **3B Camera Well Photos:**





\*The netting <u>and</u> red poles in the camera wells are recessed and Out of Play\*



#### **3B Camera Well Photos (Cont.):**









#### LF Fan Safety Netting Photos:







#### **LF Corner Photos:**









#### **LF Wall Photos:**







#### **CF Wall Photos:**





#### **RF Wall Photos:**





## 

#### **RF Fence Photos:**







#### **RF Corner Photos:**









#### Tarp and RF Extended Fan Safety Netting Photos:









#### **RF Fan Safety Netting Photos:**









#### **1B Camera Well Photos:**

\*The netting <u>and</u> red poles in the camera wells are recessed and Out of Play\*







#### **1B iPad Camera Photos:**



**1B Pitcher Camera** 



**1B Batter Camera** 

A ball that strikes the camera behind the netting and enclosed padding is live and in play unless it becomes lodged or is otherwise deemed unplayable (i.e. goes completely through the netting).



#### **1B Dugout Photos:**







# 



### **Great American Ball Park 2024 Ground Rules** Date: March 28, 2024