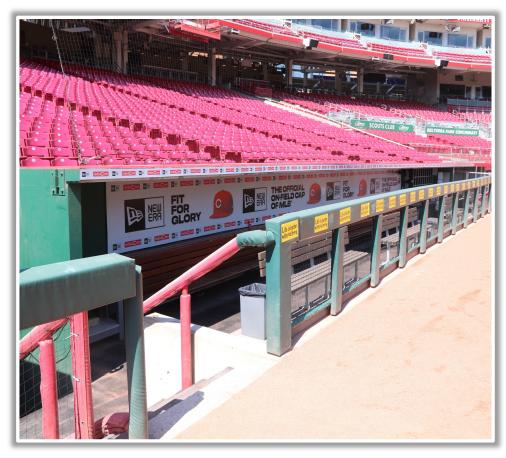

*









#### LF Fan Safety Netting Photos:







#### **LF Corner Photos:**









#### **LF Wall Photos:**







#### **CF Wall Photos:**





#### **RF Wall Photos:**





## 

#### **RF Fence Photos:**







#### **RF Corner Photos:**









#### Tarp and RF Extended Fan Safety Netting Photos:









#### **RF Fan Safety Netting Photos:**









#### **1B Camera Well Photos:**

\*The netting <u>and</u> red poles in the camera wells are recessed and Out of Play\*







#### **1B iPad Camera Photos:**



**1B Pitcher Camera** 



**1B Batter Camera** 

A ball that strikes the camera behind the netting and enclosed padding is live and in play unless it becomes lodged or is otherwise deemed unplayable (i.e. goes completely through the netting).



#### **1B Dugout Photos:**







# 



### **Great American Ball Park 2024 Ground Rules** Date: March 28, 2024