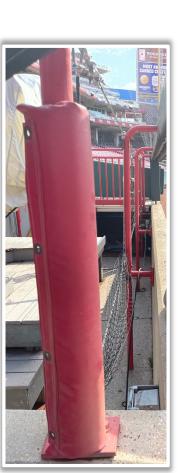

#### **3B Camera Well Photos:**

\*The netting <u>and</u> red poles in the camera wells are recessed and Out of Play\*