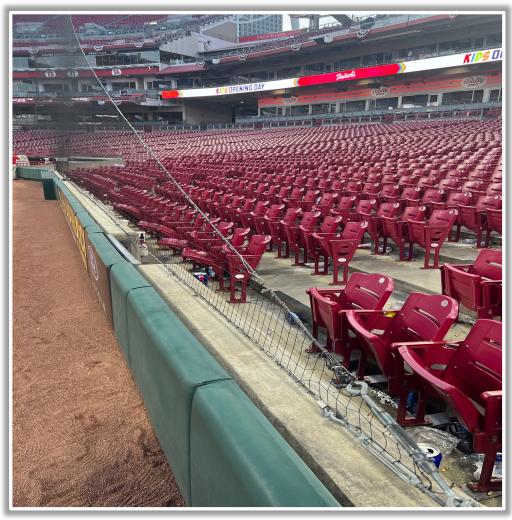

**RULE #5:** Batted ball in flight striking the facing or top of the yellow padding and rebounding onto the playing field: **Live and In Play** 

**RULE #6:** Batted ball in flight striking vertical yellow line in left-center field or right field corner at a point above the outfield fence and continuing over outfield fence in fair territory: **Home Run** 

**RULE #7:** Batted ball in flight striking vertical yellow line in left-center field or right field corner and rebounding onto the playing field: **In Play** 