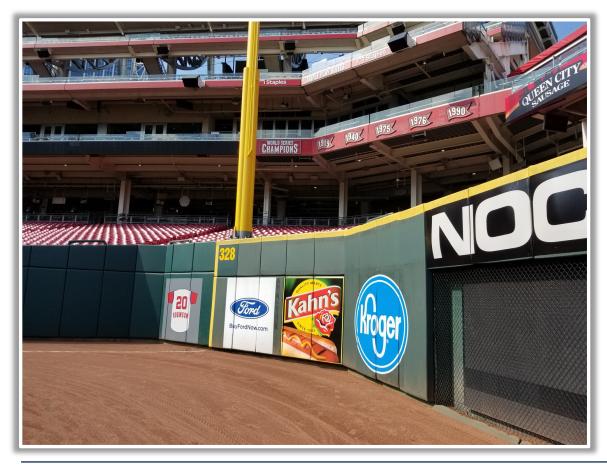

**RULE #7:** Batted ball in flight striking vertical yellow line in left-center field or right field corner and rebounding onto the playing field: **In Play** 



#### **Backstop Photos:**







## 

#### **3B Dugout Photos:**







#### **3B iPad Camera Photos:**



**3B Pitcher Camera** 



**3B Batter Camera** 

A ball that strikes the camera behind the netting and enclosed padding is *live and in play* unless it becomes lodged or is otherwise deemed unplayable (i.e. goes completely through the netting).



#### **3B Camera Well Photos:**





\*The netting <u>and</u> red poles in the camera wells are recessed and Out of Play\*



#### **3B Camera Well Photos (Cont.):**









#### LF Fan Safety Netting Photos:







#### **LF Corner Photos:**









#### **LF Wall Photos:**







#### **CF Wall Photos:**





#### **RF Wall Photos:**





## 

#### **RF Fence Photos:**







#### **RF Corner Photos:**









#### Tarp and RF Extended Fan Safety Netting Photos:









#### **RF Fan Safety Netting Photos:**









#### **1B Camera Well Photos:**

\*The netting <u>and</u> red poles in the camera wells are recessed and Out of Play\*







#### **1B iPad Camera Photos:**



**1B Pitcher Camera** 



**1B Batter Camera** 

A ball that strikes the camera behind the netting and enclosed padding is live and in play unless it becomes lodged or is otherwise deemed unplayable (i.e. goes completely through the netting).



#### **1B Dugout Photos:**







# 



### **Great American Ball Park 2024 Ground Rules** Date: March 28, 2024