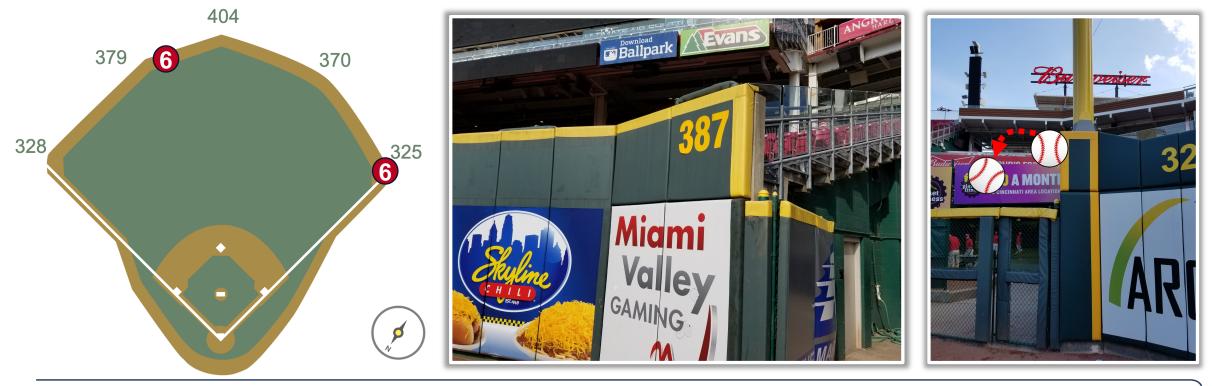

**RULE #5:** Batted ball in flight striking the facing or top of the yellow padding and rebounding onto the playing field: **Live and In Play** 

**RULE #6:** Batted ball in flight striking vertical yellow line in left-center field or right field corner at a point above the outfield fence and continuing over outfield fence in fair territory: **Home Run** 

**RULE #7:** Batted ball in flight striking vertical yellow line in left-center field or right field corner and rebounding onto the playing field: **In Play** 

#### **LF Wall Photos:**

#### **RF Corner Photos:**