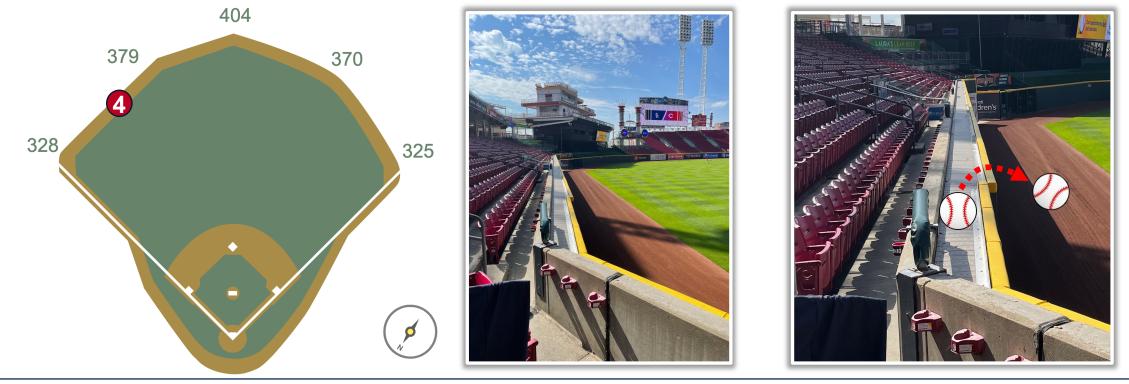

# 



### **Great American Ball Park 2024 Ground Rules** Date: March 28, 2024

**RULE #1:** Ball striking facing over dugout or recessed steal railing: **Out of** 



**RULE #2:** Batted fair ball striking railing on top of wall down the line in foul territory and rebounding onto playing field: **In Play** 



**RULE #3:** Batted ball in flight striking <u>above and beyond</u> the yellow padding (including green padding, concrete and fan safety railings) regardless of whether or not the ball bounces back onto the field or continues into the

stands: Home Run







**RULE #4:** Bounding ball striking <u>above and beyond</u> the yellow padding (including green padding, concrete and fan safety railings) and rebounding onto the playing field: **Two Bases** 



**RULE #5:** Batted ball in flight striking the facing or top of the yellow padding and rebounding onto the playing field: **Live and In Play** 



**RULE #6:** Batted ball in flight striking vertical yellow line in left-center field or right field corner at a point above the outfield fence and continuing over outfield fence in fair territory: **Home Run** 





**RULE #7:** Batted ball in flight striking vertical yellow line in left-center field or right field corner and rebounding onto the playing field: **In Play** 



#### **Backstop Photos:**







## 

#### **3B Dugout Photos:**







#### **3B iPad Camera Photos:**



**3B Pitcher Camera** 



**3B Batter Camera** 

A ball that strikes the camera behind the netting and enclosed padding is *live and in play* unless it becomes lod