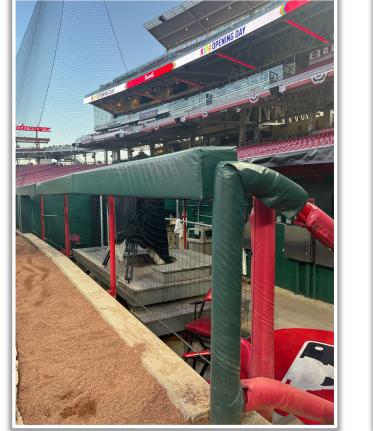

and enclosed padding is *live and in play* unless it becomes lodged or is otherwise deemed unplayable (i.e. goes completely through the netting).



#### **3B Camera Well Photos:**





\*The netting <u>and</u> red poles in the camera wells are recessed and Out of Play\*



#### **3B Camera Well Photos (Cont.):**









#### LF Fan Safety Netting Photos:







#### **LF Corner Photos:**









#### **LF Wall Photos:**







#### **CF Wall Photos:**





#### **RF Wall Photos:**





## 

#### **RF Fence Photos:**







#### **RF Corner Photos:**









#### Tarp and RF Extended Fan Safety Netting Photos:









#### **RF Fan Safety Netting Photos:**









#### **1B Camera Well Photos:**

\*The netting <u>and</u> red poles in the camera wells are recessed and Out of Play\*







#### **1B iPad Camera Photos:**



**1B Pitcher Camera** 



**1B Batter Camera** 

A ball that strikes the camera behind the netting and enclosed padding is live and in play unless it becomes lodged or is otherwise deemed unplayable (i.e. goes completely through the netting).



#### **1B Dugout Photos:**







# 



### **Great American Ball Park 2024 Ground Rules** Date: March 28, 2024