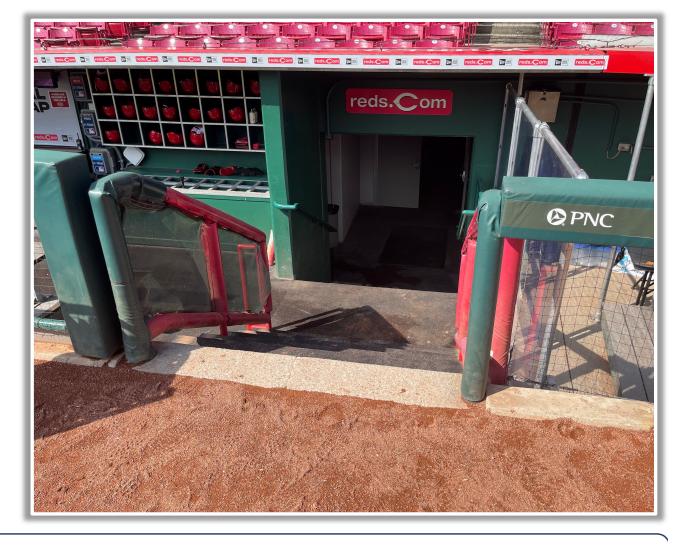

#### LF Fan Safety Netting Photos:







#### **LF Corner Photos:**









#### **LF Wall Photos:**







#### **CF Wall Photos:**





#### **RF Wall Photos:**





## 

#### **RF Fence Photos:**







#### **RF Corner Photos:**









#### Tarp and RF Extended Fan Safety Netting Photos:









#### **RF Fan Safety Netting Photos:**









#### **1B Camera Well Photos:**

\*The netting <u>and</u> red poles in the camera wells are recessed and Out of Play\*







#### **1B iPad Camera Photos:**



**1B Pitcher Camera** 



**1B Batter Camera** 

A ball that strikes the camera behind the netting and enclosed padding is live and in play unless it becomes lodged or is otherwise deemed unplayable (i.e. goes completely through the netting).



#### **1B Dugout Photos:**







# 



### **Great American Ball Park 2024 Ground Rules** Date: March 28, 2024