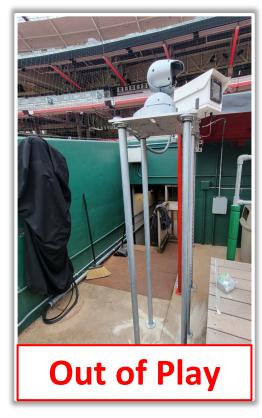

#### **3B Camera Well Photos:**

\*The netting <u>and</u> red poles in the camera wells are recessed and Out of Play\*

#### **3B Camera Well Photos (Cont.):**