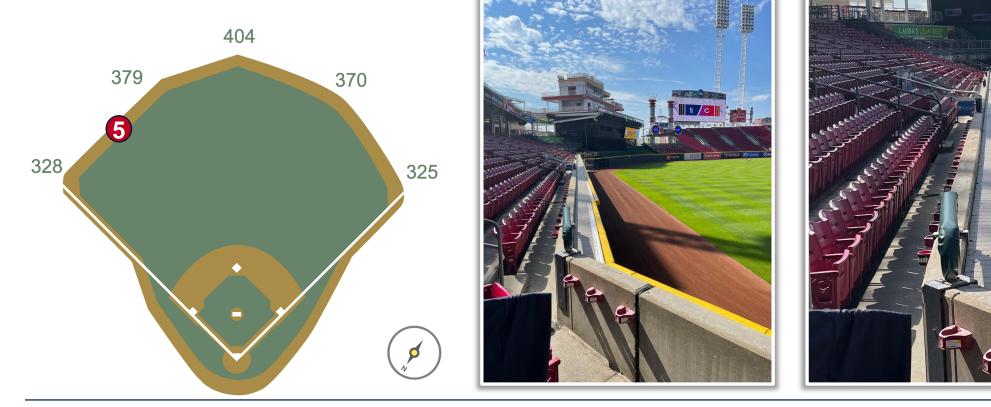

ver dugout or recessed steal railing: **Out of** 



**RULE #2:** Batted fair ball striking railing on top of wall down the line in foul territory and rebounding onto playing field: **In Play** 



**RULE #3:** Batted ball in flight striking <u>above and beyond</u> the yellow padding (including green padding, concrete and fan safety railings) regardless of whether or not the ball bounces back onto the field or continues into the

stands: Home Run







**RULE #4:** Bounding ball striking <u>above and beyond</u> the yellow padding (including green padding, concrete and fan safety railings) and rebounding onto the playing field: **Two Bases** 



**RULE #5:** Batted ball in flight striking the facing or top of the yellow padding and rebounding onto the playing field: **Live and In Play** 



**RULE #6:** Batted ball in flight striking vertical yellow line in left-center field or right field corner at a point above the outfield fence and continuing over outfield fence in fair territory: **Home Run** 





**RULE #7:** Batted ball in flight striking vertical yellow line in left-center field or right field corner and rebounding onto the playing field: **In Play** 



#### **Backstop Photos:**







## 

#### **3B Dugout Photos:**







#### **3B iPad Camera Photos:**



**3B Pitcher Camera** 



**3B Batter Camera** 

A ball that strikes the camera behind the netting and enclosed padding is *live and in play* unless it becomes lodged or is otherwise deemed unplayable (i.e. goes completely through the netting).



#### **3B Camera Well Photos:**





\*The netting <u>and</u> r