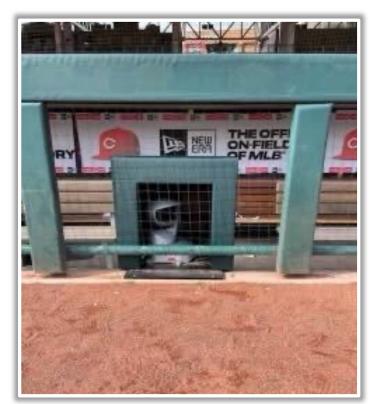

#### **3B iPad Camera Photos:**

**3B Pitcher Camera** 

**3B Batter Camera** 

A ball that strikes the camera behind the netting and enclosed padding is *live and in play* unless it becomes lodged or is otherwise deemed unplayable (i.e. goes completely through the netting).