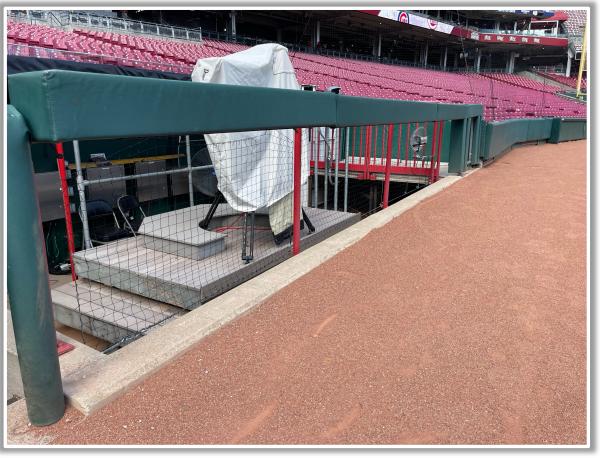

eld: **Live and In Play** 



**RULE #6:** Batted ball in flight striking vertical yellow line in left-center field or right field corner at a point above the outfield fence and continuing over outfield fence in fair territory: **Home Run** 





**RULE #7:** Batted ball in flight striking vertical yellow line in left-center field or right field corner and rebounding onto the playing field: **In Play** 



#### **Backstop Photos:**







## 

#### **3B Dugout Photos:**







#### **3B iPad Camera Photos:**



**3B Pitcher Camera** 



**3B Batter Camera** 

A ball that strikes the camera behind the netting and enclosed padding is *live and in play* unless it becomes lodged or is otherwise deemed unplayable (i.e. goes completely through the netting).



#### **3B Camera Well Photos:**





\*The netting <u>and</u> red poles in the camera wells are recessed and Out of Play\*



#### **3B Camera Well Photos (Cont.):**









#### LF Fan Safety Netting Photos:







#### **LF Corner Photos:**









#### **LF Wall Photos:**







#### **CF Wall Photos:**





#### **RF Wall Photos:**





## 

#### **RF Fence Photos:**







#### **RF Corner Photos:**









#### Tarp and RF Extended Fan Safety Netting Photos:









#### **RF Fan Safety Netting Photos:**









#### **1B Camera Well Photos:**

\*The netting <u>and</u> red poles in the camera wells are recessed and Out of Play\*







#### **1B iPad Camera Photos:**



**1B Pitcher Camera** 



**1B Batter Camera** 

A ball that strikes the camera behind the netting and enclosed padding is live and in play unles