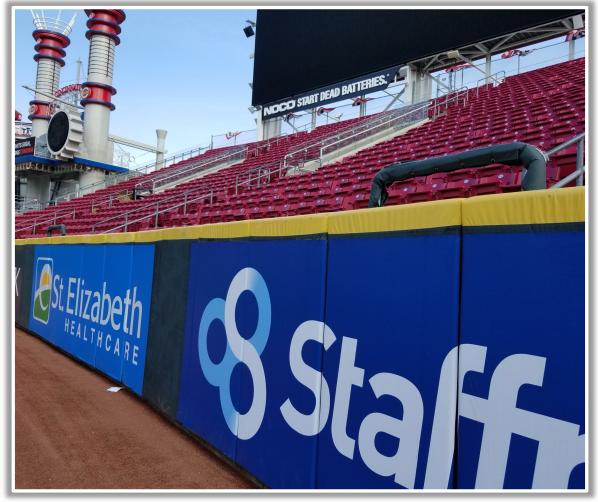

ine in left-center field or right field corner and rebounding onto the playing field: **In Play** 



#### **Backstop Photos:**







## 

#### **3B Dugout Photos:**







#### **3B iPad Camera Photos:**



**3B Pitcher Camera** 



**3B Batter Camera** 

A ball that strikes the camera behind the netting and enclosed padding is *live and in play* unless it becomes lodged or is otherwise deemed unplayable (i.e. goes completely through the netting).



#### **3B Camera Well Photos:**





\*The netting <u>and</u> red poles in the camera wells are recessed and Out of Play\*



#### **3B Camera Well Photos (Cont.):**









#### LF Fan Safety Netting Photos:







#### **LF Corner Photos:**









#### **LF Wall Photos:**







#### **CF Wall Photos:**





#### **RF Wall Photos:**





## 

#### **RF Fence Photos:**







#### **RF Corner Photos:**









#### Tarp and RF Extended Fan Safety Netting Photos:









#### **RF Fan Safety Netting Photos:**









#### **1B Camera Well Photos:**

\*The netting <u>and</u> red poles in the camera wells are recessed and Out of Play\*







#### **1B iPad Camera Photos:**



**1B Pitcher Camera** 



**1B Batter Camera** 

A ball that strikes the camera behind the netting and enclosed padding is live and in play unless it becomes lodged or is otherwise deemed unplayable (i.e. goes completely through the netting).



#### **1B Dugout Photos:**







# 



### **Great American Ball Park 2024 Ground Rules** Date: March 28, 2024