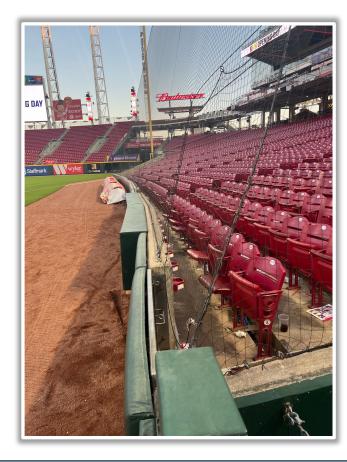

*3B iPad Camera Photos:**



**3B Pitcher Camera** 



**3B Batter Camera** 

A ball that strikes the camera behind the netting and enclosed padding is *live and in play* unless it becomes lodged or is otherwise deemed unplayable (i.e. goes completely through the netting).



#### **3B Camera Well Photos:**





\*The netting <u>and</u> red poles in the camera wells are recessed and Out of Play\*



#### **3B Camera Well Photos (Cont.):**









#### LF Fan Safety Netting Photos:







#### **LF Corner Photos:**









#### **LF Wall Photos:**







#### **CF Wall Photos:**





#### **RF Wall Photos:**





## 

#### **RF Fence Photos:**







#### **RF Corner Photos:**









#### Tarp and RF Extended Fan Safety Netting Photos:









#### **RF Fan Safety Netting Photos:**









#### **1B Camera Well Photos:**

\*The netting <u>and</u> red poles in the camera wells are recessed and Out of Play\*







#### **1B iPad Camera Photos:**



**1B Pitcher Camera** 



**1B Batter Camera** 

A ball that strikes the camera behind the netting and enclosed padding is live and in play unless it becomes lodged or is otherwise deemed unplayable (i.e. goes completely through the netting).



#### **1B Dugout Photos:**







# 



### **Great American Ball Park 2024 Ground Rules** Date: March 28, 2024