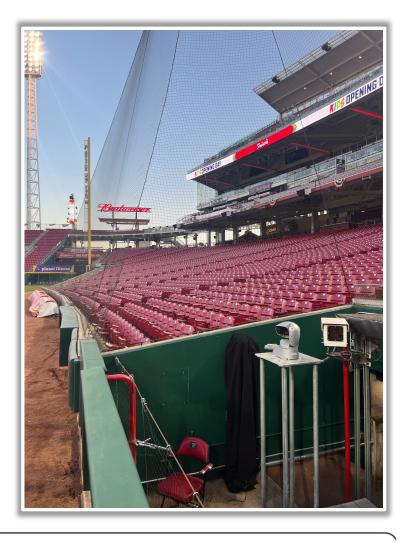

#### **3B iPad Camera Photos:**

**3B Pitcher Camera** 

**3B Batter Camera** 

A ball that strikes the camera behind the netting and enclosed padding is *live and in play* unless it becomes lodged or is otherwise deemed unplayable (i.e. goes completely through the netting).