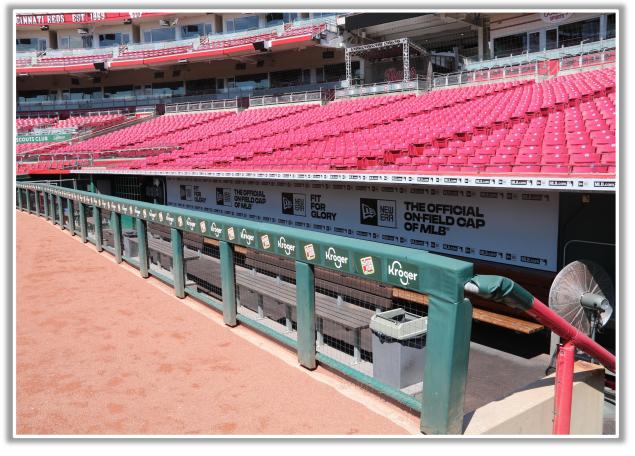

un







**RULE #4:** Bounding ball striking <u>above and beyond</u> the yellow padding (including green padding, concrete and fan safety railings) and rebounding onto the playing field: **Two Bases** 



**RULE #5:** Batted ball in flight striking the facing or top of the yellow padding and rebounding onto the playing field: **Live and In Play** 



**RULE #6:** Batted ball in flight striking vertical yellow line in left-center field or right field corner at a point above the outfield fence and continuing over outfield fence in fair territory: **Home Run** 





**RULE #7:** Batted ball in flight striking vertical yellow line in left-center field or right field corner and rebounding onto the playing field: **In Play** 



#### **Backstop Photos:**







## 

#### **3B Dugout Photos:**







#### **3B iPad Camera Photos:**



**3B Pitcher Camera** 



**3B Batter Camera** 

A ball that strikes the camera behind the netting and enclosed padding is *live and in play* unless it becomes lodged or is otherwise deemed unplayable (i.e. goes completely through the netting).



#### **3B Camera Well Photos:**





\*The netting <u>and</u> red poles in the camera wells are recessed and Out of Play\*



#### **3B Camera Well Photos (Cont.):**









#### LF Fan Safety Netting Photos:







#### **LF Corner Photos:**









#### **LF Wall Photos:**







#### **CF Wall Photos:**





#### **RF Wall Photos:**





## 

#### **RF Fence Photos:**







#### **RF Corner Photos:**









#### Tarp and RF Extended Fan Safety Netting Photos:









#### **RF Fan Safety Netting P