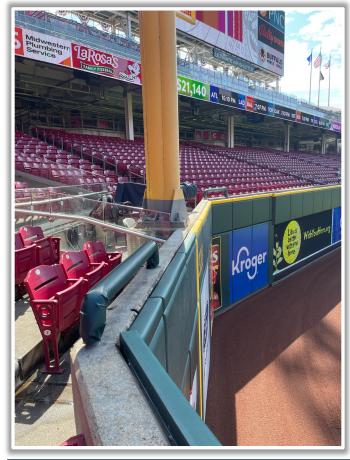

n fair territory: **Home Run** 





**RULE #7:** Batted ball in flight striking vertical yellow line in left-center field or right field corner and rebounding onto the playing field: **In Play** 



#### **Backstop Photos:**







## 

#### **3B Dugout Photos:**







#### **3B iPad Camera Photos:**



**3B Pitcher Camera** 



**3B Batter Camera** 

A ball that strikes the camera behind the netting and enclosed padding is *live and in play* unless it becomes lodged or is otherwise deemed unplayable (i.e. goes completely through the netting).



#### **3B Camera Well Photos:**





\*The netting <u>and</u> red poles in the camera wells are recessed and Out of Play\*



#### **3B Camera Well Photos (Cont.):**









#### LF Fan Safety Netting Photos:







#### **LF Corner Photos:**









#### **LF Wall Photos:**







#### **CF Wall Photos:**





#### **RF Wall Photos:**





## 

#### **RF Fence Photos:**







#### **RF Corner Photos:**









#### Tarp and RF Extended Fan Safety Netting Photos:









#### **RF Fan Safety Netting Photos:**









#### **1B Camera Well Photos:**

\*The netting <u>and</u> red poles in the camera wells are recessed and Out of Play\*







#### **1B iPad Camera Photos:**



**1B Pitcher Camera** 



**1B Batter Camera** 

A ball that strikes the camera behind the netting and enclosed padding is live and in play unless it becomes lodged or is otherwise deemed unplayable (i.e. goes completely through the netting).



#### **1B Dugout Photos:**







# 



### **Great American Ball Park 2024 Ground Rules** Date: March 28, 20