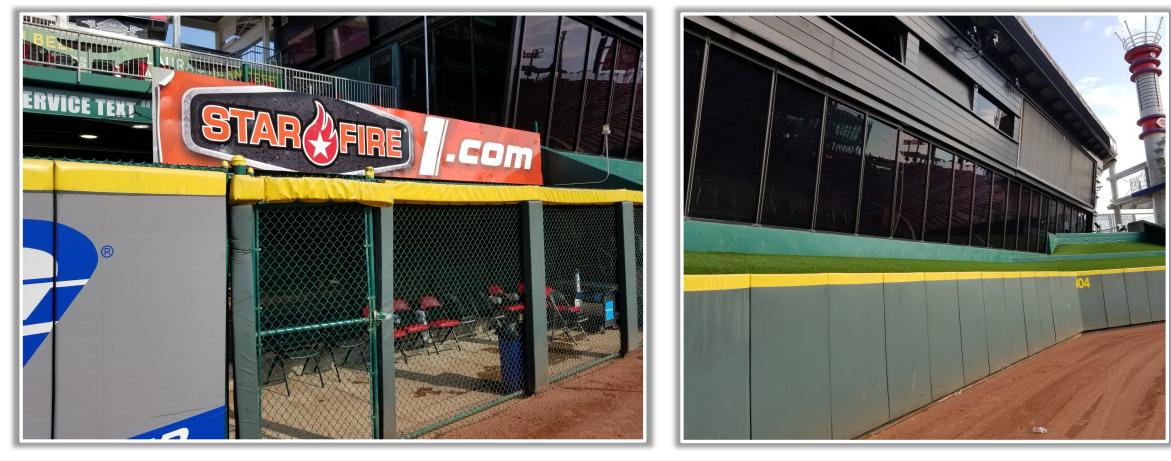

#### **3B Dugout Photos:**

#### **3B iPad Camera Photos:**

**3B Pitcher Camera** 

**3B Batter Camera** 

A ball that strikes the camera behind the netting and enclosed padding is *live and in play* unless it becomes lodged or is otherwise deemed unplayable (i.e. goes completely through the netting).