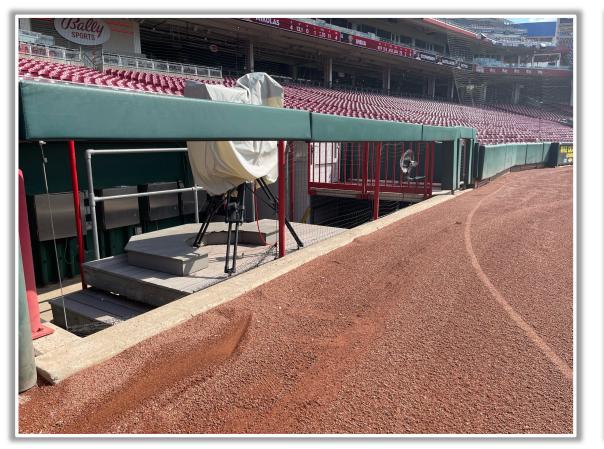

orner at a point above the outfield fence and continuing over outfield fence in fair territory: **Home Run** 





**RULE #7:** Batted ball in flight striking vertical yellow line in left-center field or right field corner and rebounding onto the playing field: **In Play** 



#### **Backstop Photos:**







## 

#### **3B Dugout Photos:**







#### **3B iPad Camera Photos:**



**3B Pitcher Camera** 



**3B Batter Camera** 

A ball that strikes the camera behind the netting and enclosed padding is *live and in play* unless it becomes lodged or is otherwise deemed unplayable (i.e. goes completely through the netting).



#### **3B Camera Well Photos:**





\*The netting <u>and</u> red poles in the camera wells are recessed and Out of Play\*



#### **3B Camera Well Photos (Cont.):**









#### LF Fan Safety Netting Photos:







#### **LF Corner Photos:**









#### **LF Wall Photos:**







#### **CF Wall Photos:**





#### **RF Wall Photos:**





## 

#### **RF Fence Photos:**







#### **RF Corner Photos:**









#### Tarp and RF Extended Fan Safety Netting Photos:









#### **RF Fan Safety Netting Photos:**









#### **1B Camera Well Photos:**

\*The netting <u>and</u> red poles in the camera wells are recessed and Out of Play\*







#### **1B iPad Camera Photos:**



**1B Pitcher Camera** 



**1B Batter Camera** 

A ball that strikes the camera behind the netting and enclosed padding is live and in play unless it becomes lodged or is otherwise deemed unplayable (i.e. goes completely through the netting).



#### **1B Dugout Photos:**