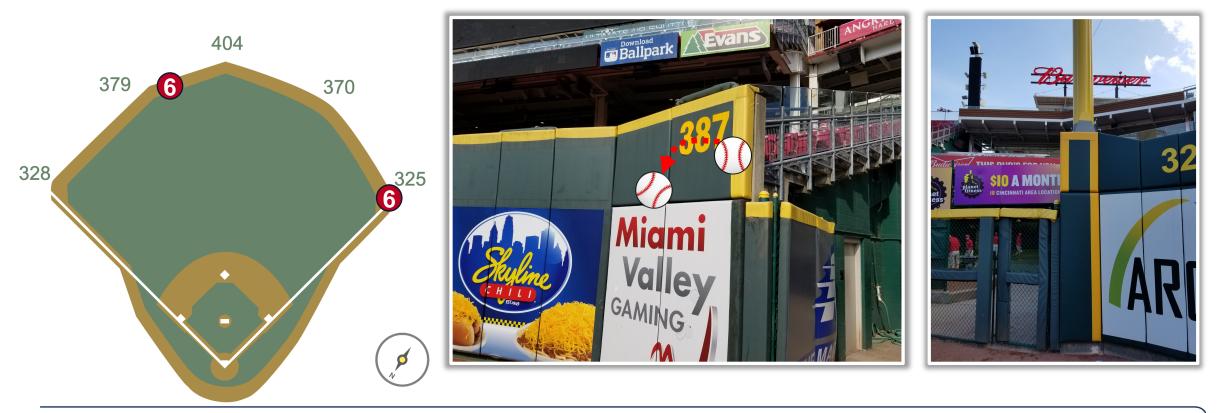

**RULE #5:** Batted ball in flight striking the facing or top of the yellow padding and rebounding onto the playing field: **Live and In Play** 

**RULE #6:** Batted ball in flight striking vertical yellow line in left-center field or right field corner at a point above the outfield fence and continuing over outfield fence in fair territory: **Home Run** 

**RULE #7:** Batted ball in flight striking vertical yellow line in left-center field or right field corner and rebounding onto the playing field: **In Play** 

#### **LF Wall Photos:**

#### **RF Corner Photos:**