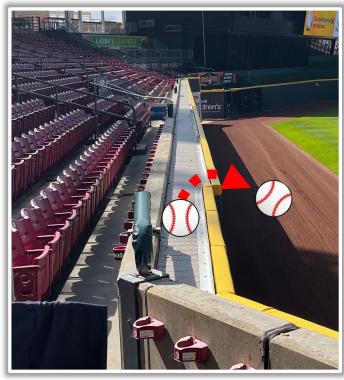

**RULE #5:** Batted ball in flight striking the facing or top of the yellow padding and rebounding onto the playing field: **Live and In Play** 

**RULE #6:** Batted ball in flight striking vertical yellow line in left-center field or right field corner at a point above the outfield fence and continuing over outfield fence in fair territory: **Home Run** 

**RULE #7:** Batted ball in flight striking vertical yellow line in left-center field or right field corner and rebounding onto the playing field: **In Play** 