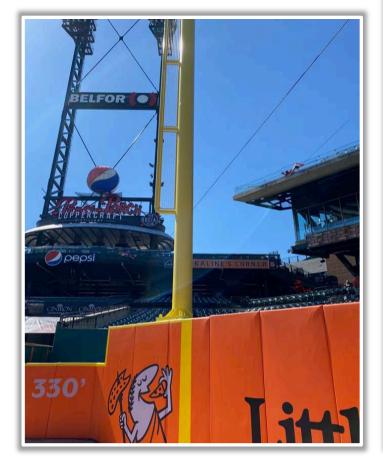

** 









**RULE #9:** Ball striking the recessed black poles in right field:

a) Batted ball in flight: Home Run

b) Bounding, thrown, or otherwise: Out of Play









#### **Backstop Photos:**







### **Backstop Photos (Cont.):**







### **3B Dugout Photos:**









#### **3B Camera Well Photos:**









#### **3B iPad Camera Photos:**



**3B Pitcher Camera** 



**3B Batter Camera** 



A ball that strikes the camera behind the netting and enclosed padding is live and in play unless it becomes lodged or is otherwise deemed unplayable (i.e. goes completely through the netting).



#### **LF Fan Safety Netting Photos:**









#### LF Corner:





#### **LF Wall Photos:**







#### **RCF Wall Photos:**







#### **RF Wall Photos:**







#### **RF Corner Photos:**









#### Tarp and RF Extended Fan Safety Netting Photos:







#### **1B Camera Well Photos:**









#### **1B iPad Camera Photos:**



**1B Pitcher Camera** 



1B Batter Camera

A ball that strikes the camera behind the netting and enclosed padding is live and in play unless it becomes lodged or is otherwise deemed unplayable (i.e. goes completely

through the netting).



#### **IB Dugout Photos:**













# Comerica Park

2022 Ground Rules

**Date: April 25, 2022**