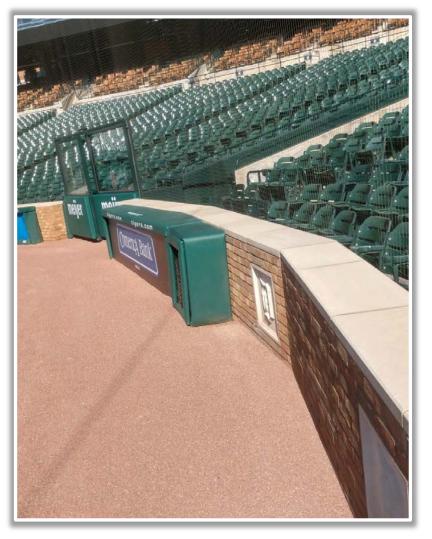

bounding ball that hits completely to the left of the black square or yellow line in left field: Alive and In Play









**RULE #6:** Batted ball in flight striking padding below the top of outfield wall and caroming into stands: **Two Bases** 









**RULE #7:** Batted ball in flight striking the higher outfield wall at a point above the lower outfield wall and bounding over the lower

outfield wall: Home Run







**RULE #8:** Batted ball in flight striking beyond the padding or the fan safety railing in right field fair territory: **Home Run** 









**RULE #9:** Ball striking the recessed black poles in right field:

a) Batted ball in flight: Home Run

b) Bounding, thrown, or otherwise: Out of Play









#### **Backstop Photos:**







### **Backstop Photos (Cont.):**







### **3B Dugout Photos:**









#### **3B Camera Well Photos:**









#### **3B iPad Camera Photos:**



**3B Pitcher Camera** 



**3B Batter Camera** 



A ball that strikes the camera behind the netting and enclosed padding is live and in play unless it becomes lodged or is otherwise deemed unplayable (i.e. goes completely through the netting).



#### **LF Fan Safety Netting Photos:**









#### LF Corner:





#### **LF Wall Photos:**







#### **RCF Wall Photos:**







#### **RF Wall Photos:**







#### **RF Corner Photos:**









#### Tarp and RF Extended Fan Safety Netting Photos:







#### **1B Camera Well Photos:**









#### **1B iPad Camera Photos:**



**1B Pitcher Camera** 



1B Batter Camera

A ball that strikes the camera behind the netting and e