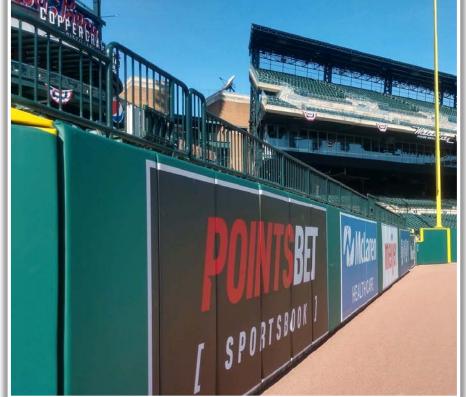

ck pole, or yellow line above in left field: **Home Run** 









RULE #4: A fair <u>bounding ball</u> that touches any part of the black square, black pole, or yellow line above in left field: **Ground Rule** 









RULE #5: Fair bounding ball that hits completely to the left of the black square or yellow line in left field: Alive and In Play









**RULE #6:** Batted ball in flight striking padding below the top of outfield wall and caroming into stands: **Two Bases** 









**RULE #7:** Batted ball in flight striking the higher outfield wall at a point above the lower outfield wall and bounding over the lower

outfield wall: Home Run







**RULE #8:** Batted ball in flight striking beyond the padding or the fan safety railing in right field fair territory: **Home Run** 









**RULE #9:** Ball striking the recessed black poles in right field:

a) Batted ball in flight: Home Run

b) Bounding, thrown, or otherwise: Out of Play









#### **Backstop Photos:**







### **Backstop Photos (Cont.):**







### **3B Dugout Photos:**









#### **3B Camera Well Photos:**









#### **3B iPad Camera Photos:**



**3B Pitcher Camera** 



**3B Batter Camera** 



A ball that strikes the camera behind the netting and enclosed padding is live and in play unless it becomes lodged or is otherwise deemed unplayable (i.e. goes completely through the netting).



#### **LF Fan Safety Netting Photos:**









#### LF Corner:





#### **LF Wall Photos:**







#### **RCF Wall Photos:**







#### **RF Wall Photos:**







#### **RF Corner Photos:**