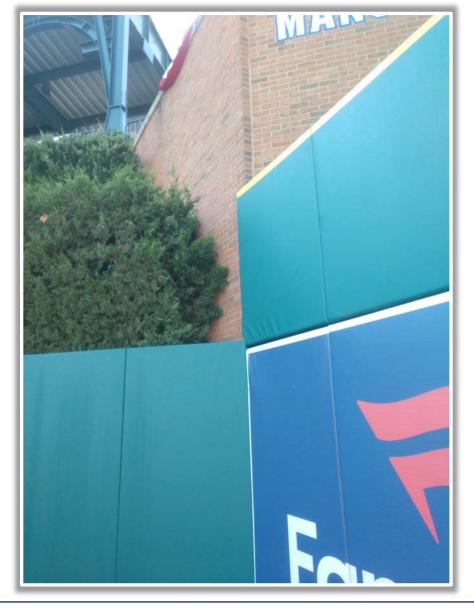

the fan safety railing in right field fair territory: **Home Run** 









**RULE #9:** Ball striking the recessed black poles in right field:

a) Batted ball in flight: Home Run

b) Bounding, thrown, or otherwise: Out of Play









#### **Backstop Photos:**







### **Backstop Photos (Cont.):**







### **3B Dugout Photos:**









#### **3B Camera Well Photos:**









#### **3B iPad Camera Photos:**



**3B Pitcher Camera** 



**3B Batter Camera** 



A ball that strikes the camera behind the netting and enclosed padding is live and in play unless it becomes lodged or is otherwise deemed unplayable (i.e. goes completely through the netting).



#### **LF Fan Safety Netting Photos:**









#### LF Corner:





#### **LF Wall Photos:**







#### **RCF Wall Photos:**







#### **RF Wall Photos:**







#### **RF Corner Photos:**









#### Tarp and RF Extended Fan Safety Netting Photos:







#### **1B Camera Well Photos:**









#### **1B iPad Camera Photos:**



**1B Pitcher Camera** 



1B Batter Camera

A ball that strikes the camera behind the netting and enclosed padding is live and in play unless it becomes lodged or is otherwise deemed unplayable (i.e. goes completely

through the netting).



#### **IB Dugout Photos:**













# Comerica Park

2022 Ground Rules

**Date: April 25, 2022**