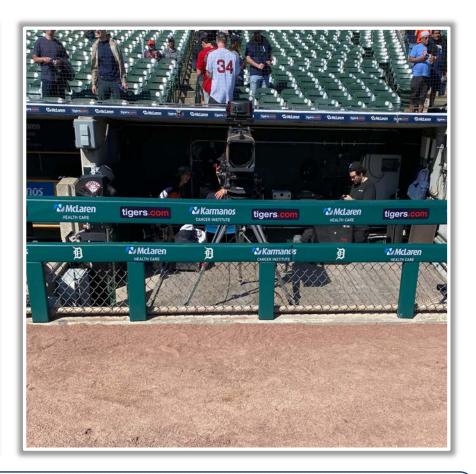

line in left field: Alive and In Play









**RULE #6:** Batted ball in flight striking padding below the top of outfield wall and caroming into stands: **Two Bases** 









**RULE #7:** Batted ball in flight striking the higher outfield wall at a point above the lower outfield wall and bounding over the lower

outfield wall: Home Run







**RULE #8:** Batted ball in flight striking beyond the padding or the fan safety railing in right field fair territory: **Home Run** 









**RULE #9:** Ball striking the recessed black poles in right field:

a) Batted ball in flight: Home Run

b) Bounding, thrown, or otherwise: Out of Play









#### **Backstop Photos:**







### **Backstop Photos (Cont.):**







### **3B Dugout Photos:**









#### **3B Camera Well Photos:**









#### **3B iPad Camera Photos:**



**3B Pitcher Camera** 



**3B Batter Camera** 



A ball that strikes the camera behind the netting and enclosed padding is live and in play unless it becomes lodged or is otherwise deemed unplayable (i.e. goes completely through the netting).



#### **LF Fan Safety Netting Photos:**









#### LF Corner:





#### **LF Wall Photos:**







#### **RCF Wall Photos:**







#### **RF Wall Photos:**







#### **RF Corner Photos:**









#### Tarp and RF Extended Fan Safety Netting Photos:







#### **1B Camera Well Photos:**









#### **1B iPad Camera Photos:**



**1B Pitcher Camera** 



1B Batter Camera

A ball that strikes the camera behind the netting and enclosed padding is live and in play unless it becomes lodged or is otherwise