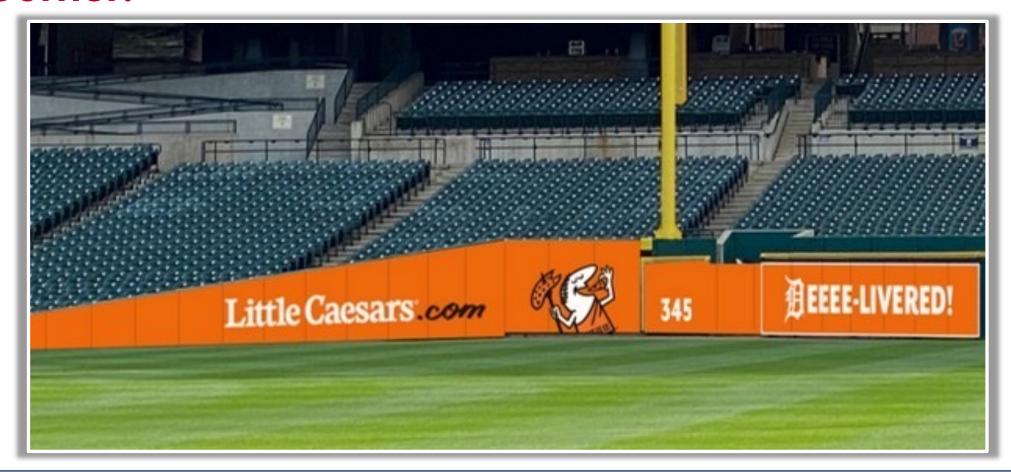

*RULE #8:** Batted ball in flight striking beyond the padding or the fan safety railing in right field fair territory: **Home Run** 









**RULE #9:** Ball striking the recessed black poles in right field:

a) Batted ball in flight: Home Run

b) Bounding, thrown, or otherwise: Out of Play









#### **Backstop Photos:**







### **Backstop Photos (Cont.):**







### **3B Dugout Photos:**









#### **3B Camera Well Photos:**









#### **3B iPad Camera Photos:**



**3B Pitcher Camera** 



**3B Batter Camera** 



A ball that strikes the camera behind the netting and enclosed padding is live and in play unless it becomes lodged or is otherwise deemed unplayable (i.e. goes completely through the netting).



#### **LF Fan Safety Netting Photos:**









#### LF Corner:





#### **LF Wall Photos:**







#### **RCF Wall Photos:**







#### **RF Wall Photos:**







#### **RF Corner Photos:**









#### Tarp and RF Extended Fan Safety Netting Photos:







#### **1B Camera Well Photos:**









#### **1B iPad Camera Photos:**



**1B Pitcher Camera** 



1B Batter Camera

A ball that strikes the camera behind the netting and enclosed padding is live and in play unless it becomes lodged or is otherwise deemed unplayable (i.e. goes completely

through the netting).



#### **IB Dugout Photos:**













# Comerica Park

2022 Ground Rules

**Date: April 25, 2022**