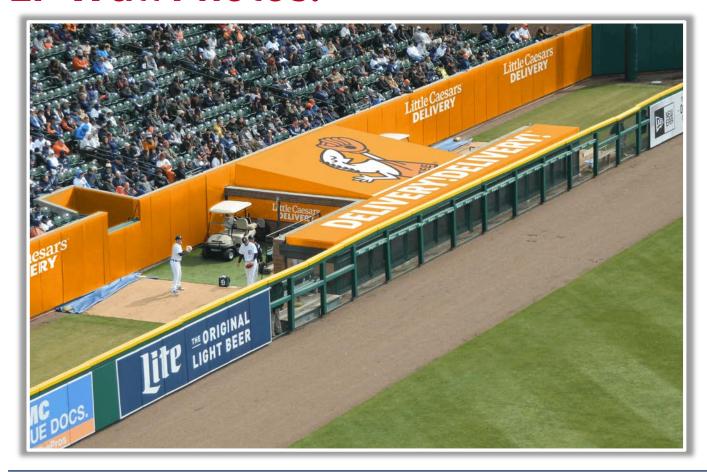

ght striking beyond the padding or the fan safety railing in right field fair territory: **Home Run** 









**RULE #9:** Ball striking the recessed black poles in right field:

a) Batted ball in flight: Home Run

b) Bounding, thrown, or otherwise: Out of Play









#### **Backstop Photos:**







### **Backstop Photos (Cont.):**







### **3B Dugout Photos:**









#### **3B Camera Well Photos:**









#### **3B iPad Camera Photos:**



**3B Pitcher Camera** 



**3B Batter Camera** 



A ball that strikes the camera behind the netting and enclosed padding is live and in play unless it becomes lodged or is otherwise deemed unplayable (i.e. goes completely through the netting).



#### **LF Fan Safety Netting Photos:**









#### LF Corner:





#### **LF Wall Photos:**







#### **RCF Wall Photos:**







#### **RF Wall Photos:**







#### **RF Corner Photos:**









#### Tarp and RF Extended Fan Safety Netting Photos:







#### **1B Camera Well Photos:**









#### **1B iPad Camera Photos:**



**1B Pitcher Camera** 



1B Batter Camera

A ball that strikes the camera behind the netting and enclosed padding is live and in play unless it becomes lodged or is otherwise deemed unplayable (i.e. goes completely

through the netting).



#### **IB Dugout Photos:**













# Comerica Park

2022 Ground Rules

**Date: April 25, 2022**