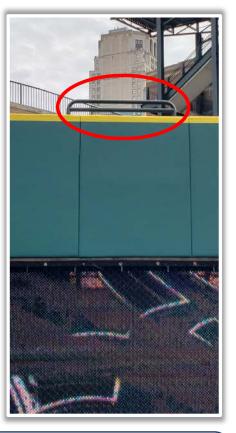

**RULE #9:** Ball striking the recessed black poles in right field:

a) Batted ball in flight: Home Run

b) Bounding, thrown, or otherwise: Out of Play