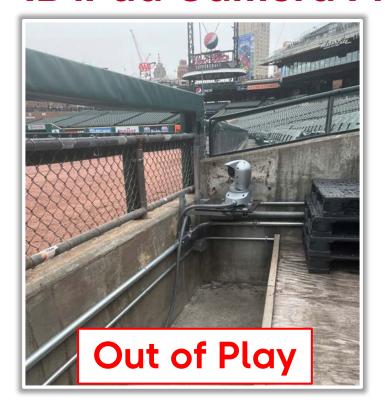

otherwise: Out of Play









#### **Backstop Photos:**







### **Backstop Photos (Cont.):**







### **3B Dugout Photos:**









#### **3B Camera Well Photos:**









#### **3B iPad Camera Photos:**



**3B Pitcher Camera** 



**3B Batter Camera** 



A ball that strikes the camera behind the netting and enclosed padding is live and in play unless it becomes lodged or is otherwise deemed unplayable (i.e. goes completely through the netting).



#### **LF Fan Safety Netting Photos:**









#### LF Corner:





#### **LF Wall Photos:**







#### **RCF Wall Photos:**







#### **RF Wall Photos:**







#### **RF Corner Photos:**









#### Tarp and RF Extended Fan Safety Netting Photos:







#### **1B Camera Well Photos:**









#### **1B iPad Camera Photos:**



**1B Pitcher Camera** 



1B Batter Camera

A ball that strikes the camera behind the netting and enclosed padding is live and in play unless it becomes lodged or is otherwise deemed unplayable (i.e. goes completely

through the netting).



#### **IB Dugout Photos:**













# Comerica Park

2022 Ground Rules

**Date: April 25, 2022**