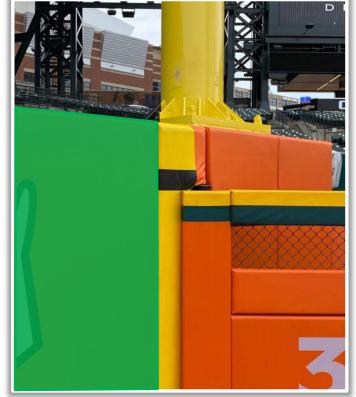

he dugout landing area: Dead Ball with

award of one base.









**RULE #2:** A fielder is permitted to lean on the front facing of the dugout or reach over the dugout landing area in an attempt to field the ball. If a fielder makes a catch while he is leaning on the front facing of the dugout or reaching over the dugout landing

area: In Play









**RULE #3:** Batted ball <u>in flight</u> that touches any part of the black square, black pole, or yellow line above in left field: **Home Run** 









RULE #4: A fair <u>bounding ball</u> that touches any part of the black square, black pole, or yellow line above in left field: **Ground Rule** 









RULE #5: Fair bounding ball that hits completely to the left of the black square or yellow line in left field: Alive and In Play









**RULE #6:** Batted ball in flight striking padding below the top of outfield wall and caroming into stands: **Two Bases** 









**RULE #7:** Batted ball in flight striking the higher outfield wall at a point above the lower outfield wall and bounding over the lower

outfield wall: Home Run







**RULE #8:** Batted ball in flight striking beyond the padding or the fan safety railing in right field fair territory: **Home Run** 









**RULE #9:** Ball striking the recessed black poles in right field:

a) Batted ball in flight: Home Run

b) Bounding, thrown, or otherwise: Out of Play









#### **Backstop Photos:**







### **Backstop Photos (Cont.):**







### **3B Dugout Photos:**









#### **3B Camera Well Photos:**









#### **3B iPad Camera Photos:**



**3