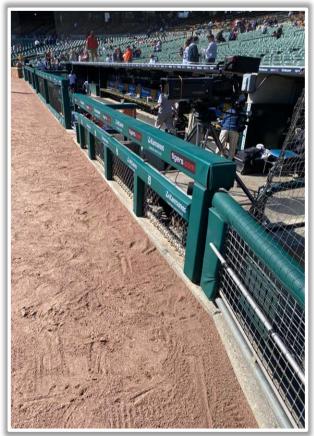

ow line in left field: Alive and In Play









**RULE #6:** Batted ball in flight striking padding below the top of outfield wall and caroming into stands: **Two Bases** 









**RULE #7:** Batted ball in flight striking the higher outfield wall at a point above the lower outfield wall and bounding over the lower

outfield wall: Home Run







**RULE #8:** Batted ball in flight striking beyond the padding or the fan safety railing in right field fair territory: **Home Run** 









**RULE #9:** Ball striking the recessed black poles in right field:

a) Batted ball in flight: Home Run

b) Bounding, thrown, or otherwise: Out of Play









#### **Backstop Photos:**







### **Backstop Photos (Cont.):**







### **3B Dugout Photos:**









#### **3B Camera Well Photos:**









#### **3B iPad Camera Photos:**



**3B Pitcher Camera** 



**3B Batter Camera** 



A ball that strikes the camera behind the netting and enclosed padding is live and in play unless it becomes lodged or is otherwise deemed unplayable (i.e. goes completely through the netting).



#### **LF Fan Safety Netting Photos:**









#### LF Corner:





#### **LF Wall Photos:**







#### **RCF Wall Photos:**







#### **RF Wall Photos:**







#### **RF Corner Photos:**









#### Tarp and RF Extended Fan Safety Netting Photos:







#### **1B Camera Well Photos:**









#### **1B iPad Camera Photos:**



**1B Pitcher Camera** 



1B Batter Camera

A ball that strikes the camera behind the netting and enclosed padding is live and in play unless it becomes lodged or is otherwi