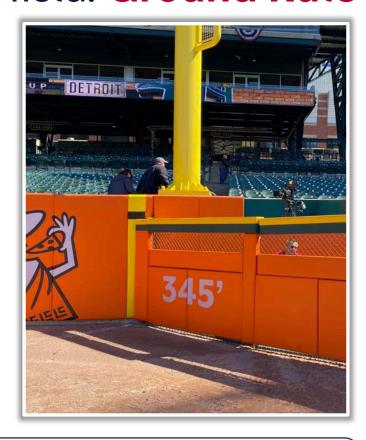

RULE #5: Fair bounding ball that hits completely to the left of the black square or yellow line in left field: Alive and In Play

**RULE #6:** Batted ball in flight striking padding below the top of outfield wall and caroming into stands: **Two Bases** 

**RULE #7:** Batted ball in flight striking the higher outfield wall at a point above the lower outfield wall and bounding over the lower

outfield wall: Home Run

**RULE #8:** Batted ball in flight striking beyond the padding or the fan safety railing in right field fair territory: **Home Run** 

#### LF Corner: