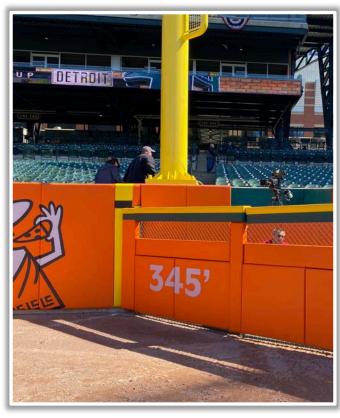

dugout landing area: Dead Ball with

award of one base.









**RULE #2:** A fielder is permitted to lean on the front facing of the dugout or reach over the dugout landing area in an attempt to field the ball. If a fielder makes a catch while he is leaning on the front facing of the dugout or reaching over the dugout landing

area: In Play









**RULE #3:** Batted ball <u>in flight</u> that touches any part of the black square, black pole, or yellow line above in left field: **Home Run** 









RULE #4: A fair <u>bounding ball</u> that touches any part of the black square, black pole, or yellow line above in left field: **Ground Rule** 









RULE #5: Fair bounding ball that hits completely to the left of the black square or yellow line in left field: Alive and In Play









**RULE #6:** Batted ball in flight striking padding below the top of outfield wall and caroming into stands: **Two Bases** 









**RULE #7:** Batted ball in flight striking the higher outfield wall at a point above the lower outfield wall and bounding over the lower

outfield wall: Home Run







**RULE #8:** Batted ball in flight striking beyond the padding or the fan safety railing in right field fair territory: **Home Run** 









**RULE #9:** Ball striking the recessed black poles in right field:

a) Batted ball in flight: Home Run

b) Bounding, thrown, or otherwise: Out of Play









#### **Backstop Photos:**







### **Backstop Photos (Cont.):**







### **3B Dugout Photos:**









#### **3B Camera Well Photos:**









#### **3B iPad Camera Photos:**



**3B