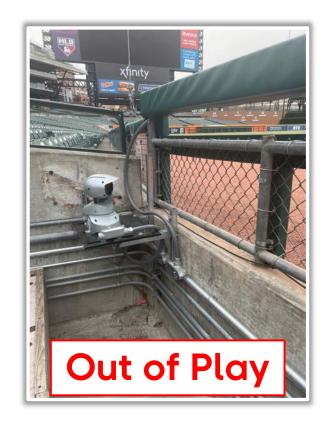

y









**RULE #6:** Batted ball in flight striking padding below the top of outfield wall and caroming into stands: **Two Bases** 









**RULE #7:** Batted ball in flight striking the higher outfield wall at a point above the lower outfield wall and bounding over the lower

outfield wall: Home Run







**RULE #8:** Batted ball in flight striking beyond the padding or the fan safety railing in right field fair territory: **Home Run** 









**RULE #9:** Ball striking the recessed black poles in right field:

a) Batted ball in flight: Home Run

b) Bounding, thrown, or otherwise: Out of Play









#### **Backstop Photos:**







### **Backstop Photos (Cont.):**







### **3B Dugout Photos:**









#### **3B Camera Well Photos:**









#### **3B iPad Camera Photos:**



**3B Pitcher Camera** 



**3B Batter Camera** 



A ball that strikes the camera behind the netting and enclosed padding is live and in play unless it becomes lodged or is otherwise deemed unplayable (i.e. goes completely through the netting).



#### **LF Fan Safety Netting Photos:**









#### LF Corner:





#### **LF Wall Photos:**







#### **RCF Wall Photos:**







#### **RF Wall Photos:**







#### **RF Corner Photos:**









#### Tarp and RF Extended Fan Safety Netting Photos:







#### **1B Camera Well Photos:**









#### **1B iPad Camera Photos:**



**1B Pitcher Camera** 



1B Batter Camera

A ball that strikes the camera behind the netting and enclosed padding is live and in play unless it becomes lodged or is otherwise deemed unplayable (i.e. goes complet