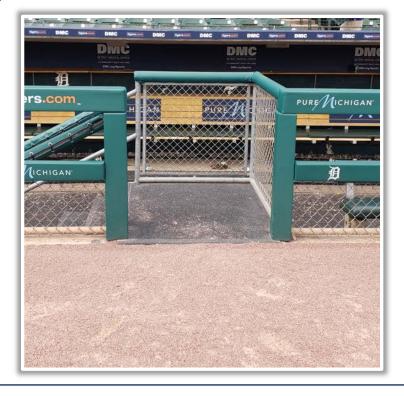

# Comerica Park

2022 Ground Rules

**Date: April 25, 2022** 

RULE #1: Ball striking or resting on the dugout landing area is considered in the dugout: Out of Play. If a fielder makes a catch, then steps or falls on the dugout landing area: Dead Ball with

award of one base.









**RULE #2:** A fielder is permitted to lean on the front facing of the dugout or reach over the dugout landing area in an attempt to field the ball. If a fielder makes a catch while he is leaning on the front facing of the dugout or reaching over the dugout landing

area: In Play









**RULE #3:** Batted ball <u>in flight</u> that touches any part of the black square, black pole, or yellow line above in left field: **Home Run** 









RULE #4: A fair <u>bounding ball</u> that touches any part of the black square, black pole, or yellow line above in left field: **Ground Rule** 









RULE #5: Fair bounding ball that hits completely to the left of the black square or yellow line in left field: Alive and In Play









**RULE #6:** Batted ball in flight striking padding below