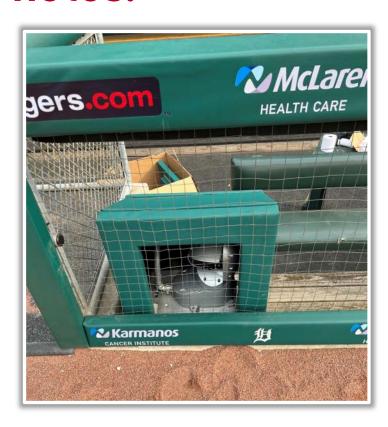

tted ball in flight striking padding below the top of outfield wall and caroming into stands: **Two Bases** 









**RULE #7:** Batted ball in flight striking the higher outfield wall at a point above the lower outfield wall and bounding over the lower

outfield wall: Home Run







**RULE #8:** Batted ball in flight striking beyond the padding or the fan safety railing in right field fair territory: **Home Run** 









**RULE #9:** Ball striking the recessed black poles in right field:

a) Batted ball in flight: Home Run

b) Bounding, thrown, or otherwise: Out of Play









#### **Backstop Photos:**







### **Backstop Photos (Cont.):**







### **3B Dugout Photos:**









#### **3B Camera Well Photos:**









#### **3B iPad Camera Photos:**



**3B Pitcher Camera** 



**3B Batter Camera** 



A ball that strikes the camera behind the netting and enclosed padding is live and in play unless it becomes lodged or is otherwise deemed unplayable (i.e. goes completely through the netting).



#### **LF Fan Safety Netting Photos:**









#### LF Corner:





#### **LF Wall Photos:**







#### **RCF Wall Photos:**







#### **RF Wall Photos:**







#### **RF Corner Photos:**









#### Tarp and RF Extended Fan Safety Netting Photos:







#### **1B Camera Well Photos:**









#### **1B iPad Camera Photos:**



**1B Pitcher Camera** 



1B Batter Camera

A ball that strikes the camera behind the netting and enclosed padding is live and in play unless it becomes lodged or is otherwise deemed unplayable (i.e. goes completely

through the netting).