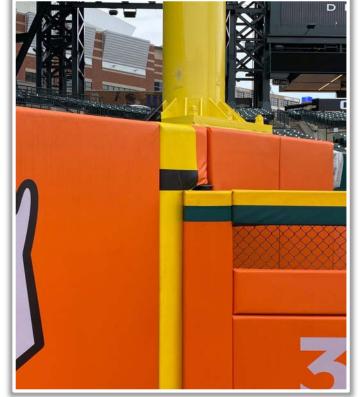

RULE #5: Fair bounding ball that hits completely to the left of the black square or yellow line in left field: Alive and In Play

**RULE #6:** Batted ball in flight striking padding below the top of outfield wall and caroming into stands: **Two Bases** 

**RULE #7:** Batted ball in flight striking the higher outfield wall at a point above the lower outfield wall and bounding over the lower

outfield wall: Home Run

**RULE #8:** Batted ball in flight striking beyond the padding or the fan safety railing in right field fair territory: **Home Run** 

#### LF Corner: