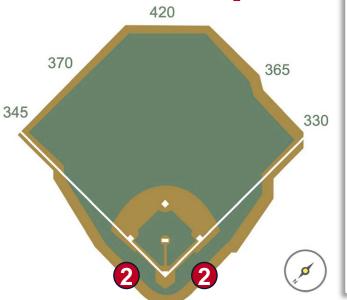

# Comerica Park

2022 Ground Rules

**Date: April 25, 2022** 

RULE #1: Ball striking or resting on the dugout landing area is considered in the dugout: Out of Play. If a fielder makes a catch, then steps or falls on the dugout landing area: Dead Ball with

award of one base.









**RULE #2:** A fielder is permitted to lean on the front facing of the dugout or reach over the dugout landing area in an attempt to field the ball. If a fielder makes a catch while he is leaning on the front facing of the dugout or reaching over the dugout landing

area: In Play









**RULE #3:** Batted ball <u>in flight</u> that touches any part of the black square, black pole, or yellow line above in left field: **Home Run** 









RULE #4: A fair <u>bounding ball</u> that touches any part of the black square, black pole, or yellow line above in left field: **Ground Rule** 









RULE #5: Fair bounding ball that hits completely to the left of the black square or yellow line in left field: Alive and In Play









**RULE #6:** Batted ball in flight striking padding below the top of outfield wall and caroming into stands: **Two Bases** 









**RULE #7:** Batted ball in flight striking the higher outfield wall at a point above the lower outfield wall and bounding over the lower

outfield wall: Home Run







**RULE #8:** Batted ball in flight striki