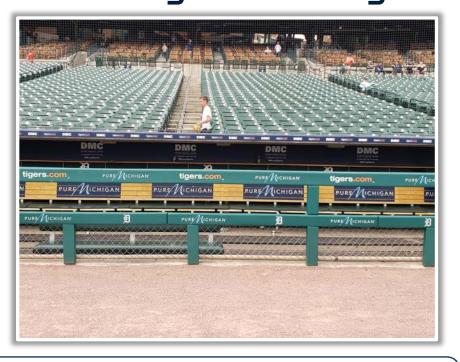

# Comerica Park

2022 Ground Rules

**Date: April 25, 2022** 

RULE #1: Ball striking or resting on the dugout landing area is considered in the dugout: Out of Play. If a fielder makes a catch, then steps or falls on the dugout landing area: Dead Ball with

award of one base.









**RULE #2:** A fielder is permitted to lean on the front facing of the dugout or reach over the dugout landing area in an attempt to field the ball. If a fielder makes a catch while he is leaning on the front facing of the dugout or reaching over the dugout landing

area: In Play









**RULE #3:** Batted ball <u>in flight</u> that touches any part of the black square, black pole, or yellow line above in left field: **Home Run** 









RULE #4: A fair <u>bounding ball</u> that touches any part of the black square, black pole, or yellow line above in left field: **Ground Rule** 









RULE #5: Fair bounding ball that hits completely to the left of the black square or yellow line in left field: Alive and In Play









**RULE #6:** Batted ball in flight striking padding below the top of outfield wall and caroming into stands: **Two Bases** 









**RULE #7:** Batted ball in flight striking the higher outfield wall at a point above the lower outfield wall and bounding over the lower

outfield wall: Home Run







**RULE #8:** Batted ball in flight striking b