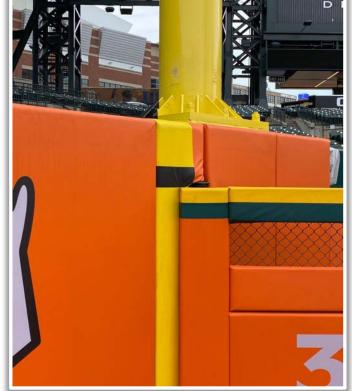

area: In Play

**RULE #3:** Batted ball <u>in flight</u> that touches any part of the black square, black pole, or yellow line above in left field: **Home Run** 

RULE #4: A fair <u>bounding ball</u> that touches any part of the black square, black pole, or yellow line above in left field: **Ground Rule** 

RULE #5: Fair bounding ball that hits completely to the left of the black square or yellow line in left field: Alive and In Play

**RULE #6:** Batted ball in flight striking padding below the top of outfield wall and caroming into stands: **Two Bases** 