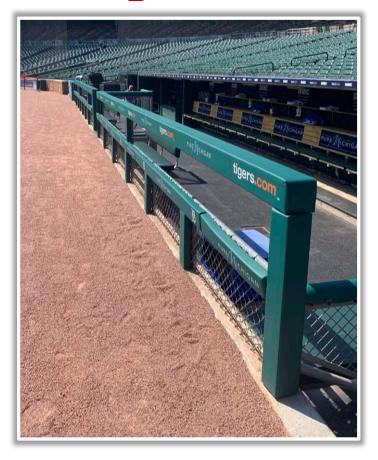

ely to the left of the black square or yellow line in left field: Alive and In Play









**RULE #6:** Batted ball in flight striking padding below the top of outfield wall and caroming into stands: **Two Bases** 









**RULE #7:** Batted ball in flight striking the higher outfield wall at a point above the lower outfield wall and bounding over the lower

outfield wall: Home Run







**RULE #8:** Batted ball in flight striking beyond the padding or the fan safety railing in right field fair territory: **Home Run** 









**RULE #9:** Ball striking the recessed black poles in right field:

a) Batted ball in flight: Home Run

b) Bounding, thrown, or otherwise: Out of Play









#### **Backstop Photos:**







### **Backstop Photos (Cont.):**







### **3B Dugout Photos:**









#### **3B Camera Well Photos:**









#### **3B iPad Camera Photos:**



**3B Pitcher Camera** 



**3B Batter Camera** 



A ball that strikes the camera behind the netting and enclosed padding is live and in play unless it becomes lodged or is otherwise deemed unplayable (i.e. goes completely through the netting).



#### **LF Fan Safety Netting Photos:**









#### LF Corner:





#### **LF Wall Photos:**







#### **RCF Wall Photos:**







#### **RF Wall Photos:**







#### **RF Corner Photos:**









#### Tarp and RF Extended Fan Safety Netting Photos:







#### **1B Camera Well Photos:**









#### **1B iPad Camera Photos:**



**1B Pitcher Camera** 



1B Batter Camera

A ball that strikes the camera behind the netting and enclosed padding is live and in