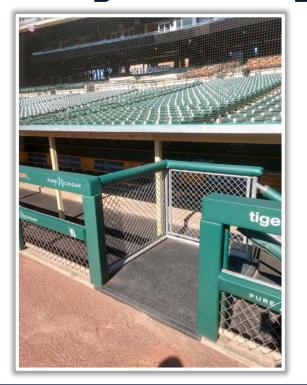

# Comerica Park

2022 Ground Rules

**Date: April 25, 2022** 

RULE #1: Ball striking or resting on the dugout landing area is considered in the dugout: Out of Play. If a fielder makes a catch, then steps or falls on the dugout landing area: Dead Ball with

award of one base.









**RULE #2:** A fielder is permitted to lean on the front facing of the dugout or reach over the dugout landing area in an attempt to field the ball. If a fielder makes a catch while he is leaning on the front facing of the dugout or reaching over the dugout landing

area: In Play









**RULE #3:** Batted ball <u>in flight</u> that touches any part of the black square, black pole, or yellow line above in left field: **Home Run** 









RULE #4: A fair <u>bounding ball</u> that touches any part of the black square, black pole, or yellow line above in left field: **Ground Rule** 









RULE #5: Fair bounding ball that hits completely to the left of the black square or yellow line in left field: Alive and In Play









**RULE #6:** Batted ball in flight striking padding belo