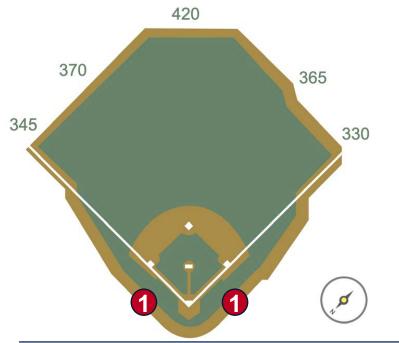

# Comerica Park

2022 Ground Rules

**Date: April 25, 2022** 

RULE #1: Ball striking or resting on the dugout landing area is considered in the dugout: Out of Play. If a fielder makes a catch, then steps or falls on the dugout landing area: Dead Ball with

award of one base.









**RULE #2:** A fielder is permitted to lean on the front facing of the dugout or reach over the dugout landing area in an attempt to field the ball. If a fielder makes a catch while he is leaning on the front facing of the dugout or reaching over the dugout landing

area: In Play









**RULE #3:** Batted ball <u>in flight</u> that touches any part of the black square, black pole, or yellow line above in left field: **Home Run** 









RULE #4: A fair <u>bounding ball</u> that touches any part of the black square, black pole, or yellow line above in left field: **Ground Rule** 









RULE #5: Fair bounding ball that hits completely to the left of the black square or yellow line in left field: Alive and In Play









**RULE #6:** Batted ball in flight striking padding be