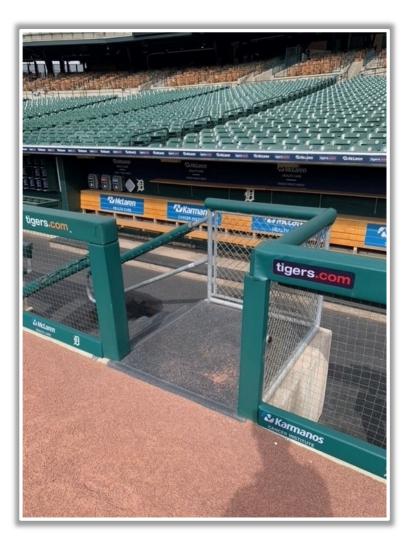

y to the left of the black square or yellow line in left field: Alive and In Play









**RULE #6:** Batted ball in flight striking padding below the top of outfield wall and caroming into stands: **Two Bases** 









**RULE #7:** Batted ball in flight striking the higher outfield wall at a point above the lower outfield wall and bounding over the lower

outfield wall: Home Run







**RULE #8:** Batted ball in flight striking beyond the padding or the fan safety railing in right field fair territory: **Home Run** 









**RULE #9:** Ball striking the recessed black poles in right field:

a) Batted ball in flight: Home Run

b) Bounding, thrown, or otherwise: Out of Play









#### **Backstop Photos:**







### **Backstop Photos (Cont.):**







### **3B Dugout Photos:**









#### **3B Camera Well Photos:**









#### **3B iPad Camera Photos:**



**3B Pitcher Camera** 



**3B Batter Camera** 



A ball that strikes the camera behind the netting and enclosed padding is live and in play unless it becomes lodged or is otherwise deemed unplayable (i.e. goes completely through the netting).



#### **LF Fan Safety Netting Photos:**









#### LF Corner:





#### **LF Wall Photos:**







#### **RCF Wall Photos:**







#### **RF Wall Photos:**







#### **RF Corner Photos:**









#### Tarp and RF Extended Fan Safety Netting Photos:







#### **1B Camera Well Photos:**









#### **1B iPad Camera Photos:**



**1B Pitcher Camera** 



1B Batter Camera

A ball that strikes the camera behind the netting and enclosed padding is live and in pl