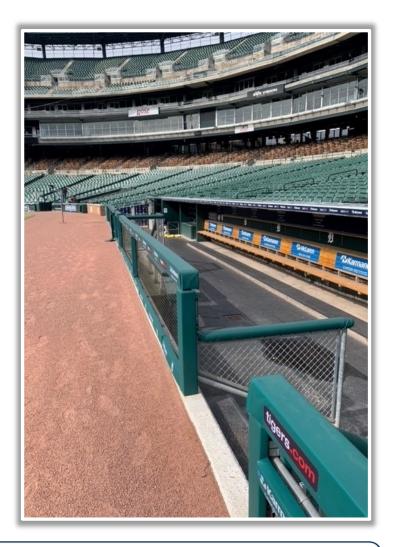

to the left of the black square or yellow line in left field: Alive and In Play









**RULE #6:** Batted ball in flight striking padding below the top of outfield wall and caroming into stands: **Two Bases** 









**RULE #7:** Batted ball in flight striking the higher outfield wall at a point above the lower outfield wall and bounding over the lower

outfield wall: Home Run







**RULE #8:** Batted ball in flight striking beyond the padding or the fan safety railing in right field fair territory: **Home Run** 









**RULE #9:** Ball striking the recessed black poles in right field:

a) Batted ball in flight: Home Run

b) Bounding, thrown, or otherwise: Out of Play









#### **Backstop Photos:**







### **Backstop Photos (Cont.):**







### **3B Dugout Photos:**









#### **3B Camera Well Photos:**









#### **3B iPad Camera Photos:**



**3B Pitcher Camera** 



**3B Batter Camera** 



A ball that strikes the camera behind the netting and enclosed padding is live and in play unless it becomes lodged or is otherwise deemed unplayable (i.e. goes completely through the netting).



#### **LF Fan Safety Netting Photos:**









#### LF Corner:





#### **LF Wall Photos:**







#### **RCF Wall Photos:**







#### **RF Wall Photos:**







#### **RF Corner Photos:**









#### Tarp and RF Extended Fan Safety Netting Photos:







#### **1B Camera Well Photos:**









#### **1B iPad Camera Photos:**



**1B Pitcher Camera** 



1B Batter Camera

A ball that strikes the camera behind the netting and enclosed padding is live and in play