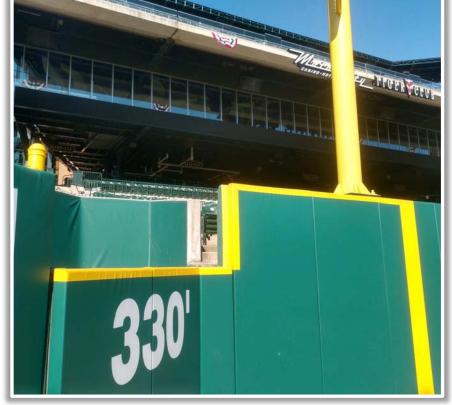

hing over the dugout landing

area: In Play









**RULE #3:** Batted ball <u>in flight</u> that touches any part of the black square, black pole, or yellow line above in left field: **Home Run** 









RULE #4: A fair <u>bounding ball</u> that touches any part of the black square, black pole, or yellow line above in left field: **Ground Rule** 









RULE #5: Fair bounding ball that hits completely to the left of the black square or yellow line in left field: Alive and In Play









**RULE #6:** Batted ball in flight striking padding below the top of outfield wall and caroming into stands: **Two Bases** 









**RULE #7:** Batted ball in flight striking the higher outfield wall at a point above the lower outfield wall and bounding over the lower

outfield wall: Home Run







**RULE #8:** Batted ball in flight striking beyond the padding or the fan safety railing in right field fair territory: **Home Run** 









**RULE #9:** Ball striking the recessed black poles in right field:

a) Batted ball in flight: Home Run

b) Bounding, thrown, or otherwise: Out of Play









#### **Backstop Photos:**







### **Backstop Photos (Cont.):**







### **3B Dugout Photos:**









#### **3B Camera Well Photos:**









#### **3B iPad Camera Photos:**



**3B Pitcher Camera** 



**3B Batter Camera** 



A ball that strikes the camera behind the netting and enclosed padding is live and in play unless it becomes lodged or is otherwise deemed unplayable (i.e. goes completely through the netting).



#### **LF Fan Safety Netting Photos:**









#### LF Corn