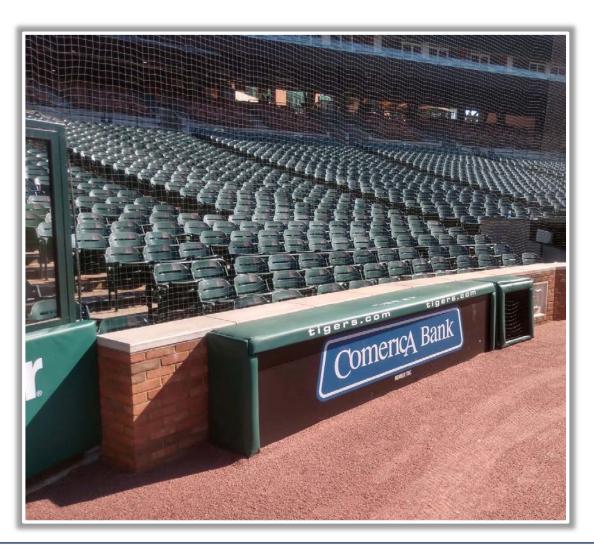

**Ground Rule** 









RULE #5: Fair bounding ball that hits completely to the left of the black square or yellow line in left field: Alive and In Play









**RULE #6:** Batted ball in flight striking padding below the top of outfield wall and caroming into stands: **Two Bases** 









**RULE #7:** Batted ball in flight striking the higher outfield wall at a point above the lower outfield wall and bounding over the lower

outfield wall: Home Run







**RULE #8:** Batted ball in flight striking beyond the padding or the fan safety railing in right field fair territory: **Home Run** 









**RULE #9:** Ball striking the recessed black poles in right field:

a) Batted ball in flight: Home Run

b) Bounding, thrown, or otherwise: Out of Play









#### **Backstop Photos:**







### **Backstop Photos (Cont.):**







### **3B Dugout Photos:**









#### **3B Camera Well Photos:**









#### **3B iPad Camera Photos:**



**3B Pitcher Camera** 



**3B Batter Camera** 



A ball that strikes the camera behind the netting and enclosed padding is live and in play unless it becomes lodged or is otherwise deemed unplayable (i.e. goes completely through the netting).



#### **LF Fan Safety Netting Photos:**









#### LF Corner:





#### **LF Wall Photos:**







#### **RCF Wall Photos:**







#### **RF Wall Photos:**







#### **RF Corner Photos:**









#### Tarp and RF Extended Fan Safety Netting Photos:







#### **1B Camera Well Photos:**









#### **1B iPad Camera Photos:**



**1B Pitcher Camera** 



1B Batter Camera

A ball that str