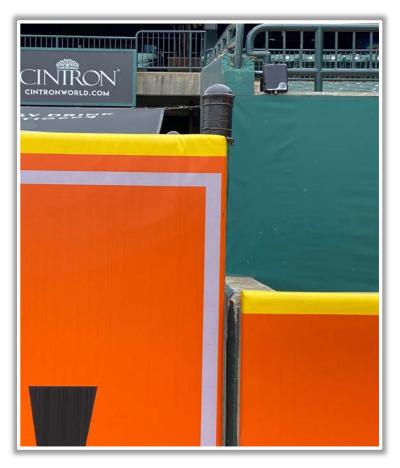

RULE #5: Fair bounding ball that hits completely to the left of the black square or yellow line in left field: Alive and In Play

**RULE #6:** Batted ball in flight striking padding below the top of outfield wall and caroming into stands: **Two Bases** 

**RULE #7:** Batted ball in flight striking the higher outfield wall at a point above the lower outfield wall and bounding over the lower

outfield wall: Home Run

**RULE #8:** Batted ball in flight striking beyond the padding or the fan safety railing in right field fair territory: **Home Run** 