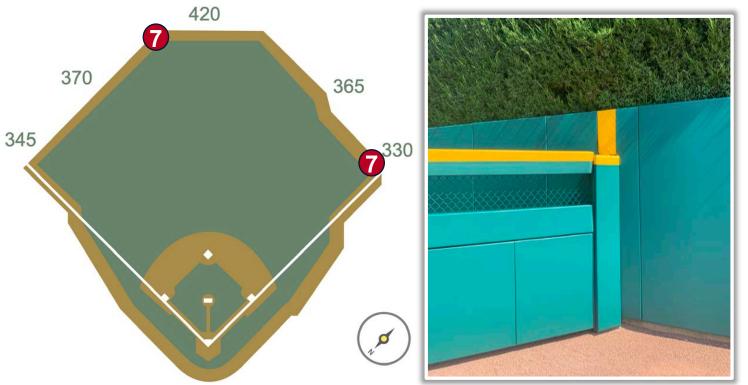

**RULE #7:** Batted ball in flight striking the higher outfield wall at a point above the lower outfield wall and bounding over the lower

outfield wall: Home Run

**RULE #8:** Batted ball in flight striking beyond the padding or the fan safety railing in right field fair territory: **Home Run** 