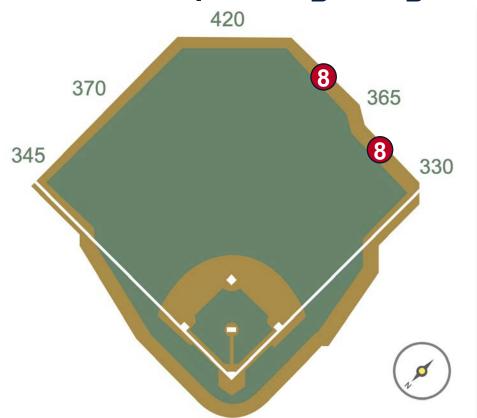

**RULE #7:** Batted ball in flight striking the higher outfield wall at a point above the lower outfield wall and bounding over the lower

outfield wall: Home Run

**RULE #8:** Batted ball in flight striking beyond the padding or the fan safety railing in right field fair territory: **Home Run** 