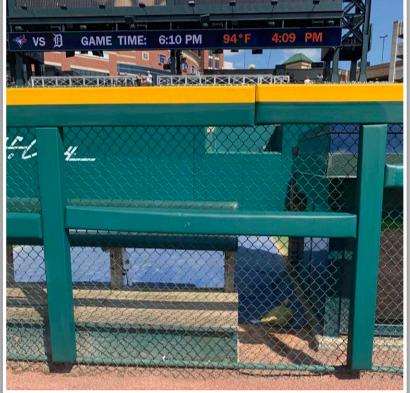

f the dugout or reach over the dugout landing area in an attempt to field the ball. If a fielder makes a catch while he is leaning on the front facing of the dugout or reaching over the dugout landing

area: In Play









**RULE #3:** Batted ball <u>in flight</u> that touches any part of the black square, black pole, or yellow line above in left field: **Home Run** 









RULE #4: A fair <u>bounding ball</u> that touches any part of the black square, black pole, or yellow line above in left field: **Ground Rule** 









RULE #5: Fair bounding ball that hits completely to the left of the black square or yellow line in left field: Alive and In Play









**RULE #6:** Batted ball in flight striking padding below the top of outfield wall and caroming into stands: **Two Bases** 









**RULE #7:** Batted ball in flight striking the higher outfield wall at a point above the lower outfield wall and bounding over the lower

outfield wall: Home Run







**RULE #8:** Batted ball in flight striking beyond the padding or the fan safety railing in right field fair territory: **Home Run** 









**RULE #9:** Ball striking the recessed black poles in right field:

a) Batted ball in flight: Home Run

b) Bounding, thrown, or otherwise: Out of Play









#### **Backstop Photos:**







### **Backstop Photos (Cont.):**







### **3B Dugout Photos:**









#### **3B Camera Well Photos:**









#### **3B iPad Camera Photos:**



**3B Pitcher Camera** 



**3B Batter Camera** 



A ball that strikes the camera behind the netting and enclosed padding is live and in