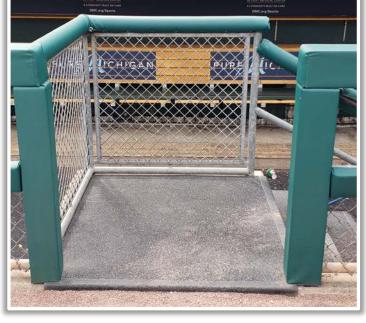

# Comerica Park

2022 Ground Rules

**Date: April 25, 2022** 

RULE #1: Ball striking or resting on the dugout landing area is considered in the dugout: Out of Play. If a fielder makes a catch, then steps or falls on the dugout landing area: Dead Ball with

award of one base.









**RULE #2:** A fielder is permitted to lean on the front facing of the dugout or reach over the dugout landing area in an attempt to field the ball. If a fielder makes a catch while he is leaning on the front facing of the dugout or reaching over the dugout landing

area: In Play









**RULE #3:** Batted ball <u>in flight</u> that touches any part of the black square, black pole, or yellow line above in left field: **Home Run** 









RULE #4: A fair <u>bounding ball</u> that touches any part of the black square, black pole, or yellow line above in left field: **Ground Rule** 









RULE #5: Fair bounding ball that hits completely to the left of the black square or yellow line in left field: Alive and In Play









**RULE #6:** Batted ball in flight striking padding below the top of outfield wall and caroming into stands: **Two Bases** 









**RULE #7:** Batted ball in flight striking the higher outfield wall at a point above the lower outfield wall and bounding over the lower

outfield wall: Home Run







**RULE #8:** Batted ball in flight striking