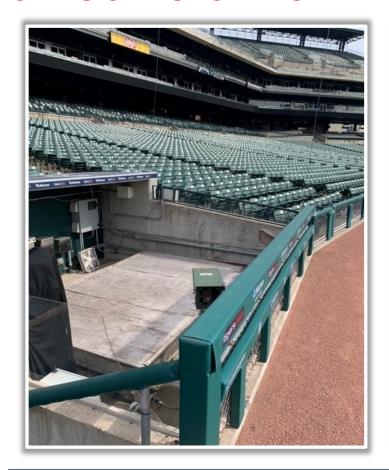

llow line in left field: Alive and In Play









**RULE #6:** Batted ball in flight striking padding below the top of outfield wall and caroming into stands: **Two Bases** 









**RULE #7:** Batted ball in flight striking the higher outfield wall at a point above the lower outfield wall and bounding over the lower

outfield wall: Home Run







**RULE #8:** Batted ball in flight striking beyond the padding or the fan safety railing in right field fair territory: **Home Run** 









**RULE #9:** Ball striking the recessed black poles in right field:

a) Batted ball in flight: Home Run

b) Bounding, thrown, or otherwise: Out of Play









#### **Backstop Photos:**







### **Backstop Photos (Cont.):**







### **3B Dugout Photos:**









#### **3B Camera Well Photos:**









#### **3B iPad Camera Photos:**



**3B Pitcher Camera** 



**3B Batter Camera** 



A ball that strikes the camera behind the netting and enclosed padding is live and in play unless it becomes lodged or is otherwise deemed unplayable (i.e. goes completely through the netting).



#### **LF Fan Safety Netting Photos:**









#### LF Corner:





#### **LF Wall Photos:**







#### **RCF Wall Photos:**







#### **RF Wall Photos:**







#### **RF Corner Photos:**









#### Tarp and RF Extended Fan Safety Netting Photos:







#### **1B Camera Well Photos:**









#### **1B iPad Camera Photos:**



**1B Pitcher Camera** 



1B Batter Camera

A ball that strikes the camera behind the netting and enclosed padding is live and in play unless it becomes lodged or is other