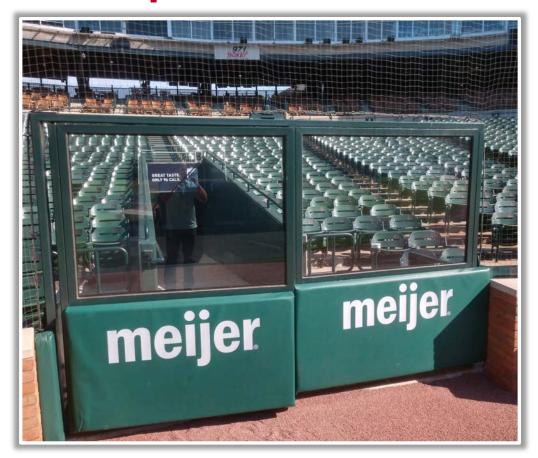

: **Ground Rule** 









RULE #5: Fair bounding ball that hits completely to the left of the black square or yellow line in left field: Alive and In Play









**RULE #6:** Batted ball in flight striking padding below the top of outfield wall and caroming into stands: **Two Bases** 









**RULE #7:** Batted ball in flight striking the higher outfield wall at a point above the lower outfield wall and bounding over the lower

outfield wall: Home Run







**RULE #8:** Batted ball in flight striking beyond the padding or the fan safety railing in right field fair territory: **Home Run** 









**RULE #9:** Ball striking the recessed black poles in right field:

a) Batted ball in flight: Home Run

b) Bounding, thrown, or otherwise: Out of Play









#### **Backstop Photos:**







### **Backstop Photos (Cont.):**







### **3B Dugout Photos:**









#### **3B Camera Well Photos:**









#### **3B iPad Camera Photos:**



**3B Pitcher Camera** 



**3B Batter Camera** 



A ball that strikes the camera behind the netting and enclosed padding is live and in play unless it becomes lodged or is otherwise deemed unplayable (i.e. goes completely through the netting).



#### **LF Fan Safety Netting Photos:**









#### LF Corner:





#### **LF Wall Photos:**







#### **RCF Wall Photos:**







#### **RF Wall Photos:**







#### **RF Corner Photos:**









#### Tarp and RF Extended Fan Safety Netting Photos:







#### **1B Camera Well Photos:**









#### **1B iPad Camera Photos:**



**1B Pitcher Camera** 



1B Batter Camera

A ball that s