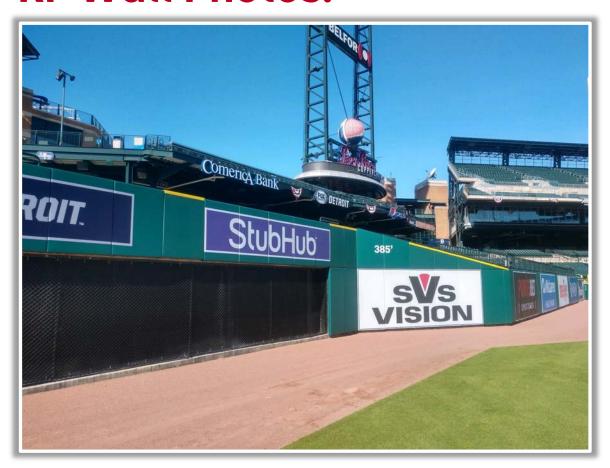

t field fair territory: **Home Run** 









**RULE #9:** Ball striking the recessed black poles in right field:

a) Batted ball in flight: Home Run

b) Bounding, thrown, or otherwise: Out of Play









#### **Backstop Photos:**







### **Backstop Photos (Cont.):**







### **3B Dugout Photos:**









#### **3B Camera Well Photos:**









#### **3B iPad Camera Photos:**



**3B Pitcher Camera** 



**3B Batter Camera** 



A ball that strikes the camera behind the netting and enclosed padding is live and in play unless it becomes lodged or is otherwise deemed unplayable (i.e. goes completely through the netting).



#### **LF Fan Safety Netting Photos:**









#### LF Corner:





#### **LF Wall Photos:**







#### **RCF Wall Photos:**







#### **RF Wall Photos:**







#### **RF Corner Photos:**









#### Tarp and RF Extended Fan Safety Netting Photos:







#### **1B Camera Well Photos:**









#### **1B iPad Camera Photos:**



**1B Pitcher Camera** 



1B Batter Camera

A ball that strikes the camera behind the netting and enclosed padding is live and in play unless it becomes lodged or is otherwise deemed unplayable (i.e. goes completely

through the netting).



#### **IB Dugout Photos:**













# Comerica Park

2022 Ground Rules

**Date: April 25, 2022**