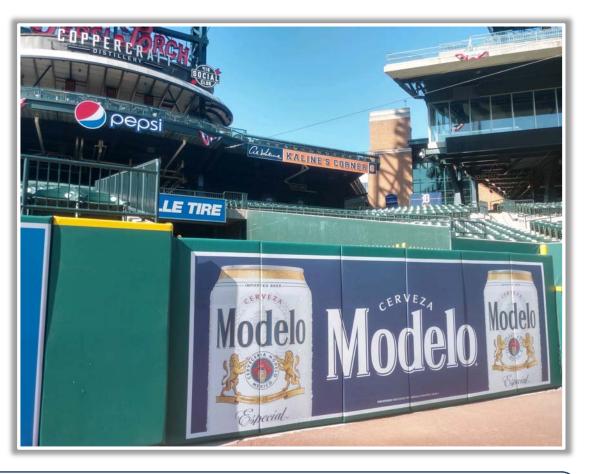

field fair territory: **Home Run** 









**RULE #9:** Ball striking the recessed black poles in right field:

a) Batted ball in flight: Home Run

b) Bounding, thrown, or otherwise: Out of Play









#### **Backstop Photos:**







### **Backstop Photos (Cont.):**







### **3B Dugout Photos:**









#### **3B Camera Well Photos:**









#### **3B iPad Camera Photos:**



**3B Pitcher Camera** 



**3B Batter Camera** 



A ball that strikes the camera behind the netting and enclosed padding is live and in play unless it becomes lodged or is otherwise deemed unplayable (i.e. goes completely through the netting).



#### **LF Fan Safety Netting Photos:**









#### LF Corner:





#### **LF Wall Photos:**







#### **RCF Wall Photos:**







#### **RF Wall Photos:**







#### **RF Corner Photos:**









#### Tarp and RF Extended Fan Safety Netting Photos:







#### **1B Camera Well Photos:**









#### **1B iPad Camera Photos:**



**1B Pitcher Camera** 



1B Batter Camera

A ball that strikes the camera behind the netting and enclosed padding is live and in play unless it becomes lodged or is otherwise deemed unplayable (i.e. goes completely

through the netting).



#### **IB Dugout Photos:**













# Comerica Park

2022 Ground Rules

**Date: April 25, 2022**