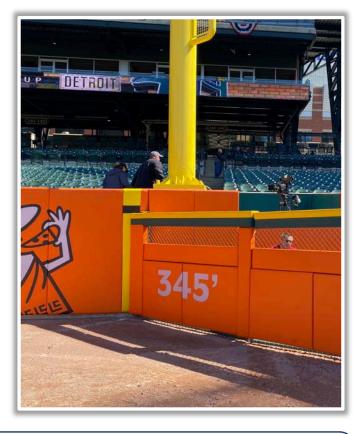

#### LF Corner:

RULE #5: Fair bounding ball that hits completely to the left of the black square or yellow line in left field: Alive and In Play

**RULE #6:** Batted ball in flight striking padding below the top of outfield wall and caroming into stands: **Two Bases** 

**RULE #7:** Batted ball in flight striking the higher outfield wall at a point above the lower outfield wall and bounding over the lower

outfield wall: Home Run

**RULE #8:** Batted ball in flight striking beyond the padding or the fan safety railing in right field fair territory: **Home Run** 