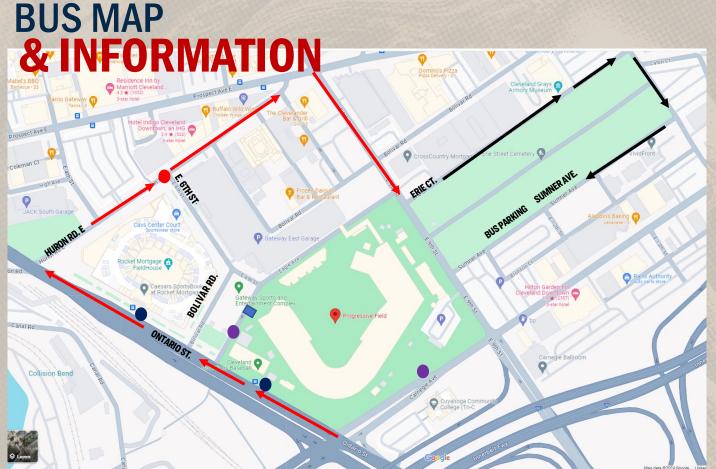

Bus Parking is located on Sumer Ave. (overflow parking available on Erie Ct.) Bus parking passes must be displayed in the window and purchased in advance for \$20 per bus.

Car/Van parking is located around the ballpark and at the choice of the school. We encourage parking in the Gateway East Garage. Parking passes are very limited and can be purchased in advance for \$15 per pass.

Questions or to purchase a parking pass, please contact the Group Service Team at 216-420-4487

- 9:15am-11:00am: Student drop off on Bolivar/East 6th in front of Rocket Mortgage Field House
- 11:00am-End of Game: Student drop off/Pick up moves to Ontario Street Bus lane & overflow to Ontario Street
- LEFT FIELD GATE
- 7:30am-9:30am: Exhibitors unload on Carnegie Ave. & enter through Media Gate after parking