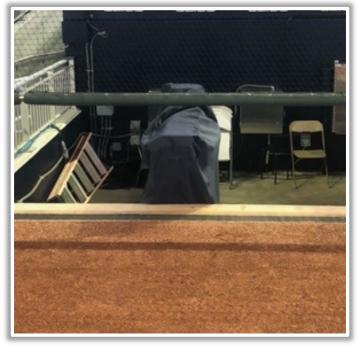

s. A ball striking those railings: **Out of Play** 



MLB





**RULE #2:** Fair bounding ball striking short fences on top of the field walls in foul territory down the left and right field lines: **In Play** 



MLB





**RULE #3:** Batted ball in flight striking on or to the right of the vertical yellow line in left field at a point above the lower wall and continuing to the left over the lower wall: **Home Run** 







**RULE #4:** Batted ball in flight striking on or to the right of the vertical edge of the brick wall in right field at a point above the lower wall and continuing to the left over the lower wall: **Home Run** 







#### **Backstop Photos:**





#### **3B Dugout Photos:**







## Truist Park Ground Rules 3B iPad Camera Photos:



#### **3B Camera Well Photos:**







#### **Tarp Photos:**



#### LF Extended Fan Safety Netting Photos:





#### **LF Corner Photos:**







#### **LF Wall Photos:**







#### **RCF Wall Photos:**









#### **RF Wall Photos:**





#### **RF Corner Photos:**







#### **RF Extended Fan Safety Netting Photos:**









#### **1B Camera Well Photos:**





## 

# Truist Park Ground Rules IB iPad Camera Photos:





#### **1B Dugout Photos:**







# 



## Truist Park 2022 Ground Rules Date: April 07, 2022