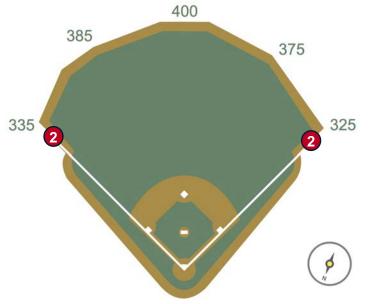

## Truist Park 2022 Ground Rules Date: April 07, 2022

**RULE #1:** The silver railing in the dugouts are completely within the dugouts. A ball striking those railings: **Out of Play** 

MLB

**RULE #2:** Fair bounding ball striking short fences on top of the field walls in foul territory down the left and right field lines: **In Play** 

MLB

**RULE #3:** Batted ball in flight striking on or to the right of the vertical yellow line in left field at a point above the lower wall and continuing to the left over the lower wall: **Home Run** 

**RULE #4:** Batted ball in flight striking on or to the right of the vertical edge of the brick wall in right field at a point above the lower wall and continuing to the left over the lower wall: **Home Run** 