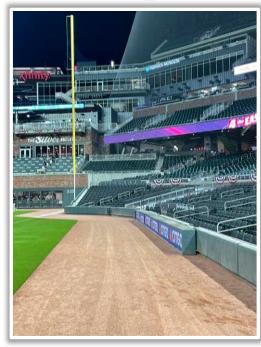

rtical yellow line in left field at a point above the lower wall and continuing to the left over the lower wall: **Home Run** 







**RULE #4:** Batted ball in flight striking on or to the right of the vertical edge of the brick wall in right field at a point above the lower wall and continuing to the left over the lower wall: **Home Run** 







#### **Backstop Photos:**





#### **3B Dugout Photos:**







## Truist Park Ground Rules 3B iPad Camera Photos:



#### **3B Camera Well Photos:**







#### **Tarp Photos:**



#### LF Extended Fan Safety Netting Photos:





#### **LF Corner Photos:**







#### **LF Wall Photos:**







#### **RCF Wall Photos:**









#### **RF Wall Photos:**





#### **RF Corner Photos:**







#### **RF Extended Fan Safety Netting Photos:**









#### **1B Camera Well Photos:**





## 

# Truist Park Ground Rules IB iPad Camera Photos:





#### **1B Dugout Photos:**







# 



## Truist Park 2022 Ground Rules Date: April 07, 2022