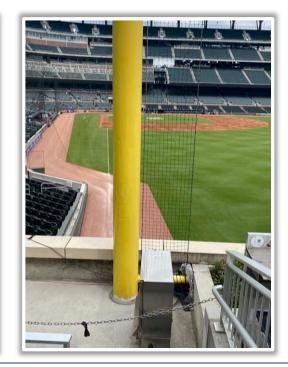

MLB

**RULE #3:** Batted ball in flight striking on or to the right of the vertical yellow line in left field at a point above the lower wall and continuing to the left over the lower wall: **Home Run** 

#### **LF Corner Photos:**