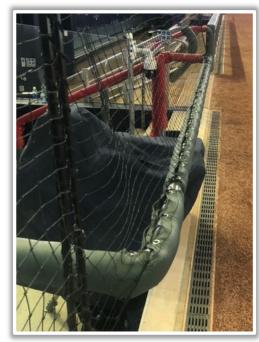

A ball striking those railings: **Out of Play** 



MLB





**RULE #2:** Fair bounding ball striking short fences on top of the field walls in foul territory down the left and right field lines: **In Play** 



MLB





**RULE #3:** Batted ball in flight striking on or to the right of the vertical yellow line in left field at a point above the lower wall and continuing to the left over the lower wall: **Home Run** 







**RULE #4:** Batted ball in flight striking on or to the right of the vertical edge of the brick wall in right field at a point above the lower wall and continuing to the left over the lower wall: **Home Run** 







#### **Backstop Photos:**





#### **3B Dugout Photos:**







## Truist Park Ground Rules 3B iPad Camera Photos:



#### **3B Camera Well Photos:**







#### **Tarp Photos:**



#### LF Extended Fan Safety Netting Photos:





#### **LF Corner Photos:**







#### **LF Wall Photos:**







#### **RCF Wall Photos:**









#### **RF Wall Photos:**





#### **RF Corner Photos:**







#### **RF Extended Fan Safety Netting Photos:**









#### **1B Camera Well Photos:**





## 

# Truist Park Ground Rules IB iPad Camera Photos:





#### **1B Dugout Photos:**







# 



## Truist Park 2022 Ground Rules Date: April 07, 2022