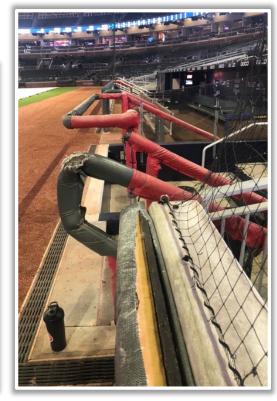

ball striking those railings: **Out of Play** 



MLB





**RULE #2:** Fair bounding ball striking short fences on top of the field walls in foul territory down the left and right field lines: **In Play** 



MLB





**RULE #3:** Batted ball in flight striking on or to the right of the vertical yellow line in left field at a point above the lower wall and continuing to the left over the lower wall: **Home Run** 







**RULE #4:** Batted ball in flight striking on or to the right of the vertical edge of the brick wall in right field at a point above the lower wall and continuing to the left over the lower wall: **Home Run** 







#### **Backstop Photos:**





#### **3B Dugout Photos:**







## Truist Park Ground Rules 3B iPad Camera Photos:



#### **3B Camera Well Photos:**







#### **Tarp Photos:**



#### LF Extended Fan Safety Netting Photos:





#### **LF Corner Photos:**







#### **LF Wall Photos:**







#### **RCF Wall Photos:**









#### **RF Wall Photos:**





#### **RF Corner Photos:**







#### **RF Extended Fan Safety Netting Photos:**









#### **1B Camera Well Photos:**





## 

# Truist Park Ground Rules IB iPad Camera Photos:





#### **1B Dugout Photos:**







# 



## Truist Park 2022 Ground Rules Date: April 07, 2022