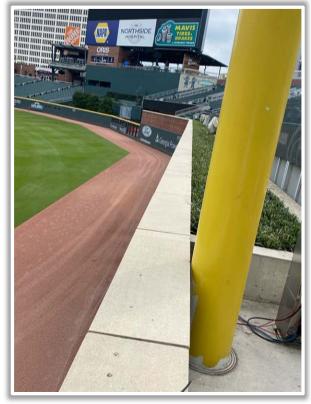

MLB

**RULE #3:** Batted ball in flight striking on or to the right of the vertical yellow line in left field at a point above the lower wall and continuing to the left over the lower wall: **Home Run** 

#### **LF Corner Photos:**