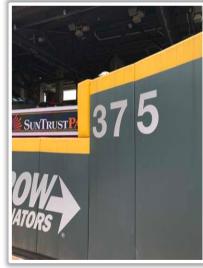

# 



## Truist Park 2022 Ground Rules Date: April 07, 2022

**RULE #1:** The silver railing in the dugouts are completely within the dugouts. A ball striking those railings: **Out of Play** 



MLB





**RULE #2:** Fair bounding ball striking short fences on top of the field walls in foul territory down the left and right field lines: **In Play** 



MLB





**RULE #3:** Batted ball in flight striking on or to the right of the vertical yellow line in left field at a point above the lower wall and continuing to the left over the lower wall: **Home Run** 







**RULE #4:** Batted ball in flight striking on or to the right of the vertical edge of the brick wall in right field at a point above the lower wall and continuing to the left over the lower wall: **Home Run** 







#### **Backstop Photos:**





#### **3B Dugout Photos:**







## Truist Park Ground Rules 3B iPad Camera Photos:



#### **3B Camera Well Photos:**







#### **Tarp Photos:**



#### LF Extended Fan Safety Netting Photos:





#### **LF Corner Photos:**







#### **LF Wall Photos:**







#### **RCF Wall Photos:**









#### **RF Wall Photos:**





#### **RF Corner Photos:**







#### **RF Extended Fan Safety Netting Photos:**









#### **1B Camera Well Photos:**





## 

# Truist Park Ground Rules IB iPad Camera Photos:





#### **1B Dugout Photos:**