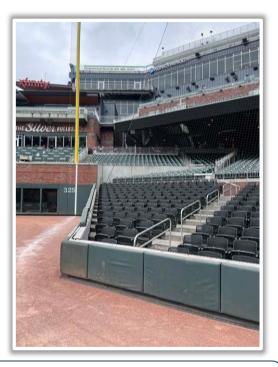

ical yellow line in left field at a point above the lower wall and continuing to the left over the lower wall: **Home Run** 







**RULE #4:** Batted ball in flight striking on or to the right of the vertical edge of the brick wall in right field at a point above the lower wall and continuing to the left over the lower wall: **Home Run** 







#### **Backstop Photos:**





#### **3B Dugout Photos:**







## Truist Park Ground Rules 3B iPad Camera Photos:



#### **3B Camera Well Photos:**







#### **Tarp Photos:**



#### LF Extended Fan Safety Netting Photos:





#### **LF Corner Photos:**







#### **LF Wall Photos:**







#### **RCF Wall Photos:**









#### **RF Wall Photos:**





#### **RF Corner Photos:**







#### **RF Extended Fan Safety Netting Photos:**









#### **1B Camera Well Photos:**





## 

# Truist Park Ground Rules IB iPad Camera Photos:





#### **1B Dugout Photos:**







# 



## Truist Park 2022 Ground Rules Date: April 07, 2022