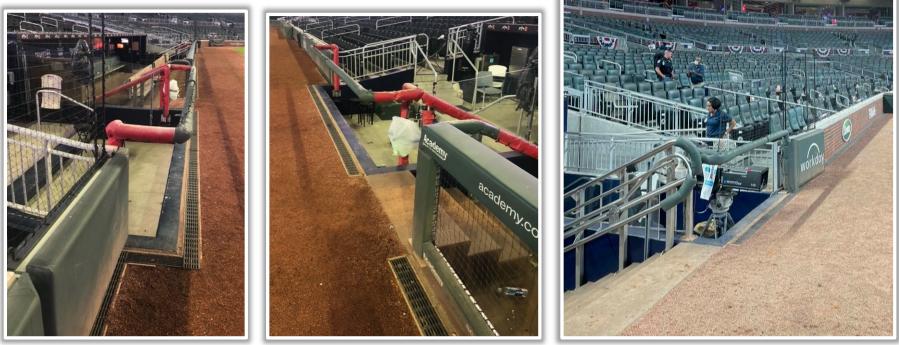

oint above the lower wall and continuing to the left over the lower wall: **Home Run** 







**RULE #4:** Batted ball in flight striking on or to the right of the vertical edge of the brick wall in right field at a point above the lower wall and continuing to the left over the lower wall: **Home Run** 







#### **Backstop Photos:**





#### **3B Dugout Photos:**







## Truist Park Ground Rules 3B iPad Camera Photos:



#### **3B Camera Well Photos:**







#### **Tarp Photos:**



#### LF Extended Fan Safety Netting Photos:





#### **LF Corner Photos:**







#### **LF Wall Photos:**







#### **RCF Wall Photos:**









#### **RF Wall Photos:**





#### **RF Corner Photos:**







#### **RF Extended Fan Safety Netting Photos:**









#### **1B Camera Well Photos:**





## 

# Truist Park Ground Rules IB iPad Camera Photos:





#### **1B Dugout Photos:**







# 



## Truist Park 2022 Ground Rules Date: April 07, 2022