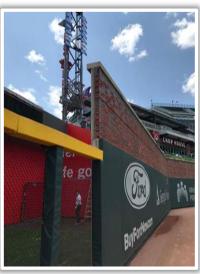

**RULE #4:** Batted ball in flight striking on or to the right of the vertical edge of the brick wall in right field at a point above the lower wall and continuing to the left over the lower wall: **Home Run** 