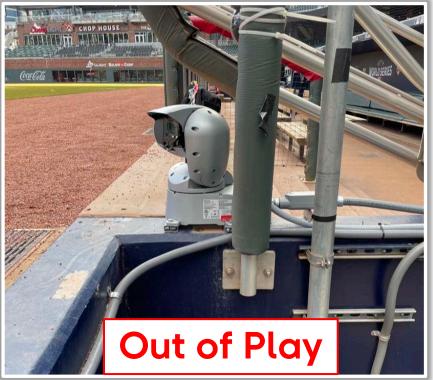

lower wall: **Home Run** 







**RULE #4:** Batted ball in flight striking on or to the right of the vertical edge of the brick wall in right field at a point above the lower wall and continuing to the left over the lower wall: **Home Run** 







#### **Backstop Photos:**





#### **3B Dugout Photos:**







## Truist Park Ground Rules 3B iPad Camera Photos:



#### **3B Camera Well Photos:**







#### **Tarp Photos:**



#### LF Extended Fan Safety Netting Photos:





#### **LF Corner Photos:**







#### **LF Wall Photos:**







#### **RCF Wall Photos:**









#### **RF Wall Photos:**





#### **RF Corner Photos:**







#### **RF Extended Fan Safety Netting Photos:**









#### **1B Camera Well Photos:**





## 

# Truist Park Ground Rules IB iPad Camera Photos:





#### **1B Dugout Photos:**







# 



## Truist Park 2022 Ground Rules Date: April 07, 2022