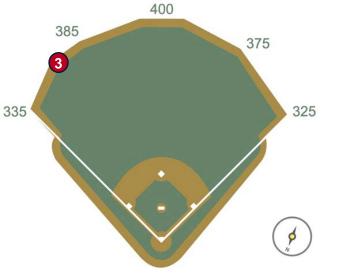

MLB

**RULE #3:** Batted ball in flight striking on or to the right of the vertical yellow line in left field at a point above the lower wall and continuing to the left over the lower wall: **Home Run** 