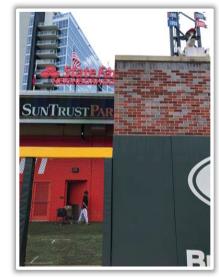

**RULE #4:** Batted ball in flight striking on or to the right of the vertical edge of the brick wall in right field at a point above the lower wall and continuing to the left over the lower wall: **Home Run** 