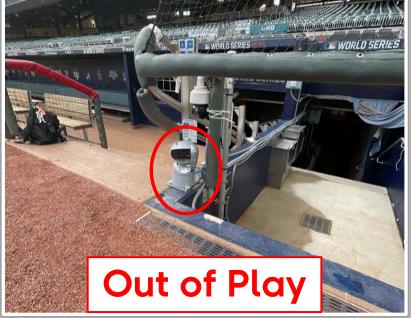

## Truist Park 2022 Ground Rules Date: April 07, 2022

**RULE #1:** The silver railing in the dugouts are completely within the dugouts. A ball striking those railings: **Out of Play** 

MLB

**RULE #2:** Fair bounding ball striking short fences on top of the field walls in foul territory down the left and right field lines: **In Play** 