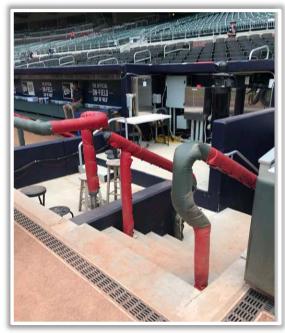

**RULE #4:** Batted ball in flight striking on or to the right of the vertical edge of the brick wall in right field at a point above the lower wall and continuing to the left over the lower wall: **Home Run** 







#### **Backstop Photos:**





#### **3B Dugout Photos:**







## Truist Park Ground Rules 3B iPad Camera Photos:



#### **3B Camera Well Photos:**







#### **Tarp Photos:**



#### LF Extended Fan Safety Netting Photos:





#### **LF Corner Photos:**







#### **LF Wall Photos:**







#### **RCF Wall Photos:**









#### **RF Wall Photos:**





#### **RF Corner Photos:**







#### **RF Extended Fan Safety Netting Photos:**









#### **1B Camera Well Photos:**





## 

# Truist Park Ground Rules IB iPad Camera Photos:





#### **1B Dugout Photos:**







# 



## Truist Park 2022 Ground Rules Date: April 07, 2022