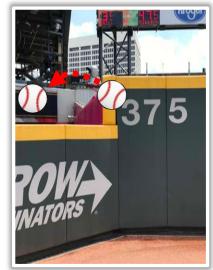

# 



## Truist Park 2022 Ground Rules Date: April 07, 2022

**RULE #1:** The silver railing in the dugouts are completely within the dugouts. A ball striking those railings: **Out of Play** 



MLB





**RULE #2:** Fair bounding ball striking short fences on top of the field walls in foul territory down the left and right field lines: **In Play** 



MLB





**RULE #3:** Batted ball in flight striking on or to the right of the vertical yellow line in left field at a point above the lower wall and continuing to the left over the lower wall: **Home Run** 







**RULE #4:** Batted ball in flight striking on or to the right of the vertical edge of the brick wall in right field at a point above the lower wall and continuing to the left over the lower wall: **Home Run** 







#### **Backstop Photos:**





#### **3B Dugout Photos:**







## Truist Park Ground Rules 3B iPad Camera Photos:



#### **3B Camera Well Photos:**







#### **Tarp Photos:**



#### LF Extended Fan Safety Netting Photos:





#### **LF Corner Photos:**







#### **LF Wall Photos:**







#### **RCF Wall Photos:**









#### **RF Wall Photos:**





#### **RF Corner Photos:**







#### **RF Extended Fan Safety Netting Photos:**









#### **1B Camera Well Photos:**





## 

# Truist Park Ground Rules IB iPad Camera Photos:





#### **1B Dugout Photos:**