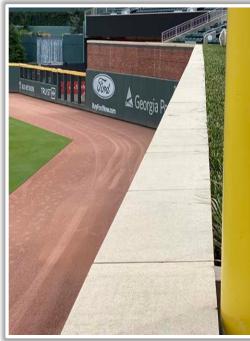

tted ball in flight striking on or to the right of the vertical yellow line in left field at a point above the lower wall and continuing to the left over the lower wall: **Home Run** 







**RULE #4:** Batted ball in flight striking on or to the right of the vertical edge of the brick wall in right field at a point above the lower wall and continuing to the left over the lower wall: **Home Run** 







#### **Backstop Photos:**





#### **3B Dugout Photos:**







## Truist Park Ground Rules 3B iPad Camera Photos:



#### **3B Camera Well Photos:**







#### **Tarp Photos:**



#### LF Extended Fan Safety Netting Photos:





#### **LF Corner Photos:**







#### **LF Wall Photos:**







#### **RCF Wall Photos:**









#### **RF Wall Photos:**





#### **RF Corner Photos:**







#### **RF Extended Fan Safety Netting Photos:**









#### **1B Camera Well Photos:**





## 

# Truist Park Ground Rules IB iPad Camera Photos:





#### **1B Dugout Photos:**







# 



## Truist Park 2022 Ground Rules Date: April 07, 2022