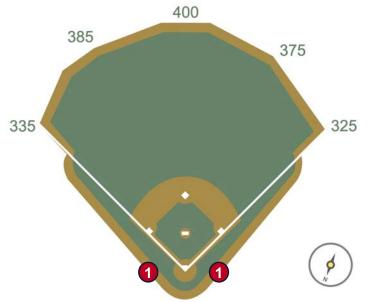

## Truist Park 2022 Ground Rules Date: April 07, 2022

**RULE #1:** The silver railing in the dugouts are completely within the dugouts. A ball striking those railings: **Out of Play** 

MLB

**RULE #2:** Fair bounding ball striking short fences on top of the field walls in foul territory down the left and right field lines: **In Play** 

MLB

**RULE #3:** Batted ball in flight striking on or to the right of the vertical yellow line in left field at a point above the lower wall and continuing to the left over the lower wall: **Home Run** 