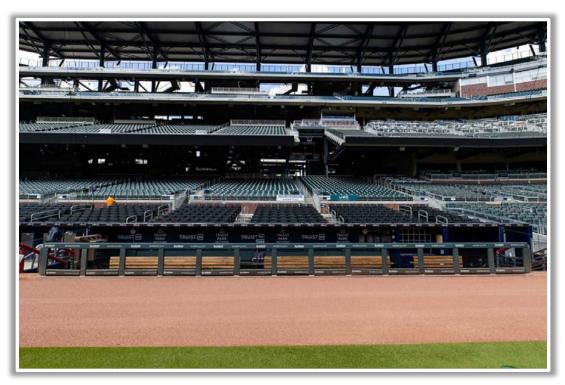

**RULE #4:** Batted ball in flight striking on or to the right of the vertical edge of the brick wall in right field at a point above the lower wall and continuing to the left over the lower wall: **Home Run** 







#### **Backstop Photos:**





#### **3B Dugout Photos:**







## Truist Park Ground Rules 3B iPad Camera Photos:



#### **3B Camera Well Photos:**







#### **Tarp Photos:**



#### LF Extended Fan Safety Netting Photos:





#### **LF Corner Photos:**







#### **LF Wall Photos:**







#### **RCF Wall Photos:**









#### **RF Wall Photos:**





#### **RF Corner Photos:**







#### **RF Extended Fan Safety Netting Photos:**









#### **1B Camera Well Photos:**





## 

# Truist Park Ground Rules IB iPad Camera Photos:





#### **1B Dugout Photos:**







# 



## Truist Park 2022 Ground Rules Date: April 07, 2022