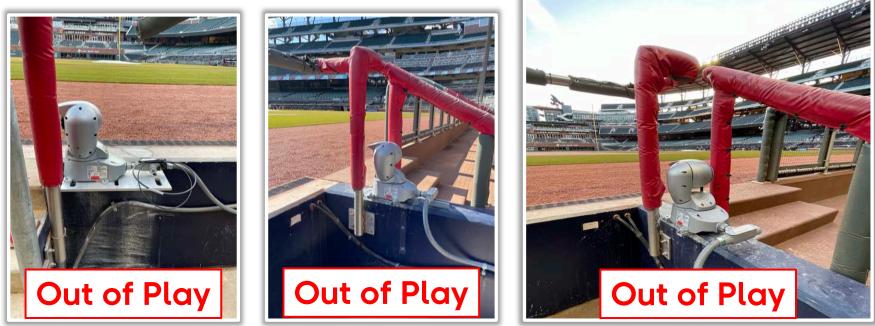

ts are completely within the dugouts. A ball striking those railings: **Out of Play** 



MLB





**RULE #2:** Fair bounding ball striking short fences on top of the field walls in foul territory down the left and right field lines: **In Play** 



MLB





**RULE #3:** Batted ball in flight striking on or to the right of the vertical yellow line in left field at a point above the lower wall and continuing to the left over the lower wall: **Home Run** 







**RULE #4:** Batted ball in flight striking on or to the right of the vertical edge of the brick wall in right field at a point above the lower wall and continuing to the left over the lower wall: **Home Run** 







#### **Backstop Photos:**





#### **3B Dugout Photos:**







## Truist Park Ground Rules 3B iPad Camera Photos:



#### **3B Camera Well Photos:**







#### **Tarp Photos:**



#### LF Extended Fan Safety Netting Photos:





#### **LF Corner Photos:**







#### **LF Wall Photos:**







#### **RCF Wall Photos:**









#### **RF Wall Photos:**





#### **RF Corner Photos:**







#### **RF Extended Fan Safety Netting Photos:**









#### **1B Camera Well Photos:**





## 

# Truist Park Ground Rules IB iPad Camera Photos:





#### **1B Dugout Photos:**







# 



## Truist Park 2022 Ground Rules Date: April 07, 2022