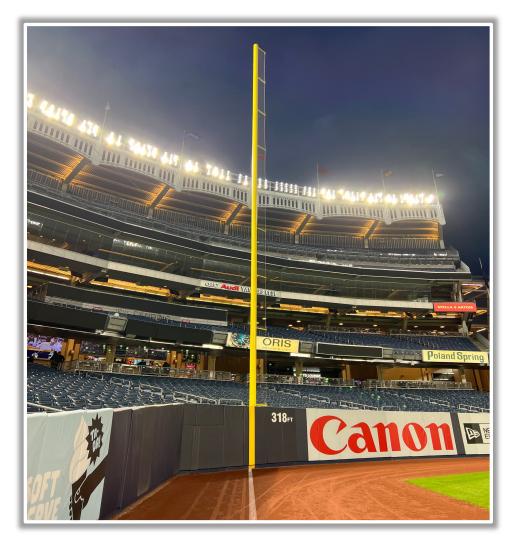

ether or not the ball bounces back onto the field or continues into the stands: **Home Run** 



**RULE #5:** Batted ball in flight striking the concrete portion of the wall or beyond (including metal areas and recessed fan railings) regardless of whether or not the ball bounces back onto the playing field or continues into the stands: **Home Run** 





**RULE #5 (cont.):** Batted ball in flight striking the concrete portion of the wall or beyond (including metal areas and recessed fan railings) regardless of whether or not the ball bounces back onto the playing field or continues into the stands: **Home Run** 





#### **Backstop Photos:**







#### **3B Dugout Photos:**





#### **3B Camera Well Photo:**





#### **3B Fan Safety Netting Photos:**





#### **LF Corner Photos:**







#### **LF Foul Pole Photos:**



### 

#### **LF Wall Photos:**







#### **CF and RCF Wall Photos:**





#### **RCF Wall Photos:**







#### **RF Wall Photos:**







#### **RF Foul Pole Photos:**





#### **RF Extended Fan Safety Netting Photos:**





#### **1B Camera Well Photos:**







#### **1B Dugout Photos:**







# 



## Yankee Stadium 2024 Ground Rules

Date: March 28, 2024