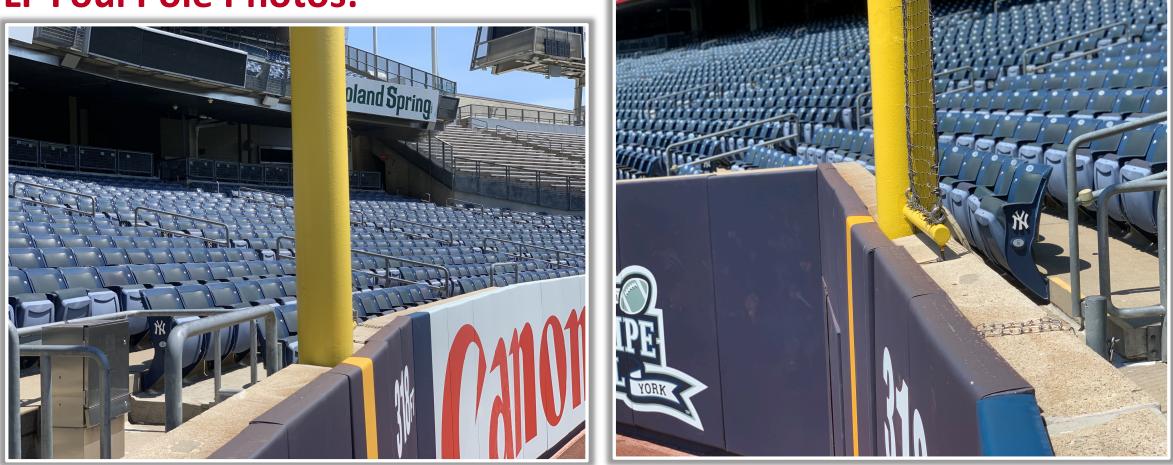

onto the field or continues into the stands: **Home Run** 



**RULE #5:** Batted ball in flight striking the concrete portion of the wall or beyond (including metal areas and recessed fan railings) regardless of whether or not the ball bounces back onto the playing field or continues into the stands: **Home Run** 





**RULE #5 (cont.):** Batted ball in flight striking the concrete portion of the wall or beyond (including metal areas and recessed fan railings) regardless of whether or not the ball bounces back onto the playing field or continues into the stands: **Home Run** 





#### **Backstop Photos:**







#### **3B Dugout Photos:**





#### **3B Camera Well Photo:**





#### **3B Fan Safety Netting Photos:**





#### **LF Corner Photos:**







#### **LF Foul Pole Photos:**



### 

#### **LF Wall Photos:**







#### **CF and RCF Wall Photos:**





#### **RCF Wall Photos:**







#### **RF Wall Photos:**







#### **RF Foul Pole Photos:**





#### **RF Extended Fan Safety Netting Photos:**





#### **1B Camera Well Photos:**







#### **1B Dugout Photos:**







# 



## Yankee Stadium 2024 Ground Rules

Date: March 28, 2024