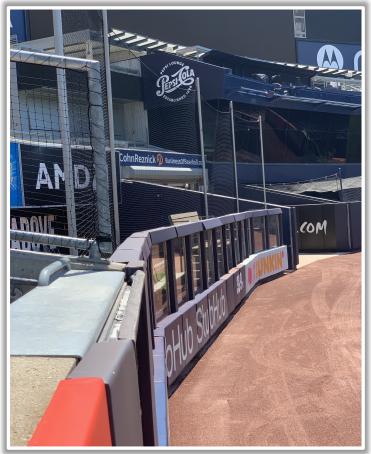

he stands: **Home Run** 



**RULE #5:** Batted ball in flight striking the concrete portion of the wall or beyond (including metal areas and recessed fan railings) regardless of whether or not the ball bounces back onto the playing field or continues into the stands: **Home Run** 





**RULE #5 (cont.):** Batted ball in flight striking the concrete portion of the wall or beyond (including metal areas and recessed fan railings) regardless of whether or not the ball bounces back onto the playing field or continues into the stands: **Home Run** 





#### **Backstop Photos:**







#### **3B Dugout Photos:**





#### **3B Camera Well Photo:**





#### **3B Fan Safety Netting Photos:**





#### **LF Corner Photos:**







#### **LF Foul Pole Photos:**



### 

#### **LF Wall Photos:**







#### **CF and RCF Wall Photos:**





#### **RCF Wall Photos:**







#### **RF Wall Photos:**







#### **RF Foul Pole Photos:**





#### **RF Extended Fan Safety Netting Photos:**





#### **1B Camera Well Photos:**







#### **1B Dugout Photos:**







# 



## Yankee Stadium 2024 Ground Rules

Date: March 28, 2024