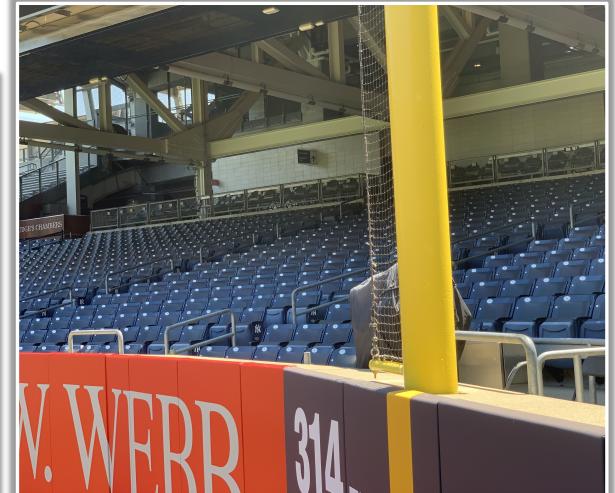

recessed fan railings) regardless of whether or not the ball bounces back onto the playing field or continues into the stands: **Home Run** 





**RULE #5 (cont.):** Batted ball in flight striking the concrete portion of the wall or beyond (including metal areas and recessed fan railings) regardless of whether or not the ball bounces back onto the playing field or continues into the stands: **Home Run** 





#### **Backstop Photos:**







#### **3B Dugout Photos:**





#### **3B Camera Well Photo:**





#### **3B Fan Safety Netting Photos:**





#### **LF Corner Photos:**







#### **LF Foul Pole Photos:**



### 

#### **LF Wall Photos:**







#### **CF and RCF Wall Photos:**





#### **RCF Wall Photos:**







#### **RF Wall Photos:**







#### **RF Foul Pole Photos:**





#### **RF Extended Fan Safety Netting Photos:**





#### **1B Camera Well Photos:**







#### **1B Dugout Photos:**







# 



## Yankee Stadium 2024 Ground Rules

Date: March 28, 2024