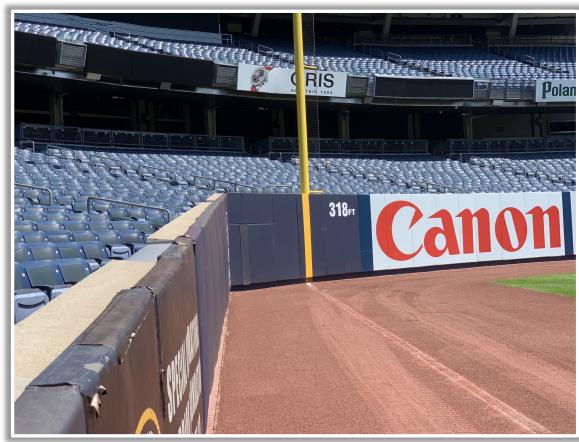

whether or not the ball bounces back onto the field or continues into the stands: **Home Run** 



**RULE #5:** Batted ball in flight striking the concrete portion of the wall or beyond (including metal areas and recessed fan railings) regardless of whether or not the ball bounces back onto the playing field or continues into the stands: **Home Run** 





**RULE #5 (cont.):** Batted ball in flight striking the concrete portion of the wall or beyond (including metal areas and recessed fan railings) regardless of whether or not the ball bounces back onto the playing field or continues into the stands: **Home Run** 





#### **Backstop Photos:**







#### **3B Dugout Photos:**





#### **3B Camera Well Photo:**





#### **3B Fan Safety Netting Photos:**





#### **LF Corner Photos:**







#### **LF Foul Pole Photos:**



### 

#### **LF Wall Photos:**







#### **CF and RCF Wall Photos:**





#### **RCF Wall Photos:**







#### **RF Wall Photos:**







#### **RF Foul Pole Photos:**





#### **RF Extended Fan Safety Netting Photos:**





#### **1B Camera Well Photos:**







#### **1B Dugout Photos:**







# 



## Yankee Stadium 2024 Ground Rules

Date: March 28, 2024