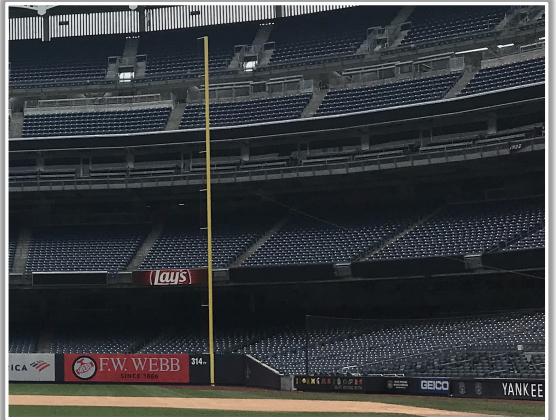

d recessed fan railings) regardless of whether or not the ball bounces back onto the playing field or continues into the stands: **Home Run** 





**RULE #5 (cont.):** Batted ball in flight striking the concrete portion of the wall or beyond (including metal areas and recessed fan railings) regardless of whether or not the ball bounces back onto the playing field or continues into the stands: **Home Run** 





#### **Backstop Photos:**







#### **3B Dugout Photos:**





#### **3B Camera Well Photo:**





#### **3B Fan Safety Netting Photos:**





#### **LF Corner Photos:**







#### **LF Foul Pole Photos:**



### 

#### **LF Wall Photos:**







#### **CF and RCF Wall Photos:**





#### **RCF Wall Photos:**







#### **RF Wall Photos:**







#### **RF Foul Pole Photos:**





#### **RF Extended Fan Safety Netting Photos:**





#### **1B Camera Well Photos:**







#### **1B Dugout Photos:**







# 



## Yankee Stadium 2024 Ground Rules

Date: March 28, 2024