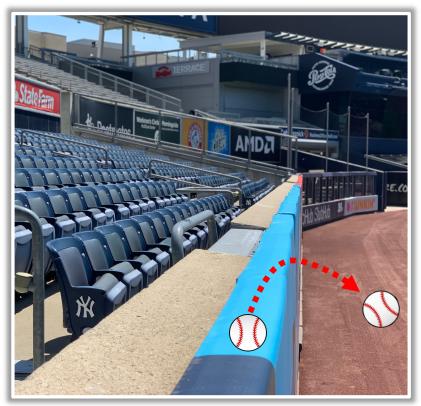

**RULE #2:** Batted ball in flight striking the top of the outfield wall, including all padding, and rebounds onto the playing field: Live and In Play

MLB

**RULE #3:** Batted ball in flight striking the top of the outfield wall, including all padding, and continuing over the wall: **Home Run** 