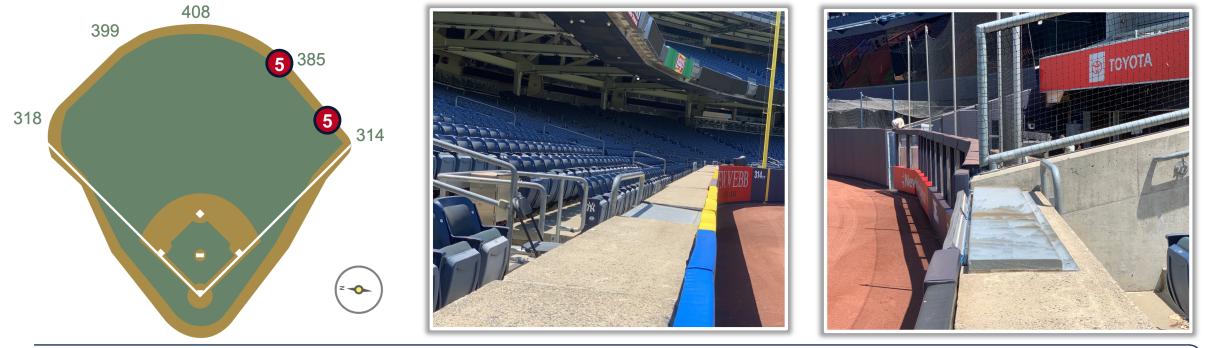

**RULE #5:** Batted ball in flight striking the concrete portion of the wall or beyond (including metal areas and recessed fan railings) regardless of whether or not the ball bounces back onto the playing field or continues into the stands: **Home Run** 

**RULE #5 (cont.):** Batted ball in flight striking the concrete portion of the wall or beyond (including metal areas and recessed fan railings) regardless of whether or not the ball bounces back onto the playing field or continues into the stands: **Home Run** 

#### **LF Corner Photos:**