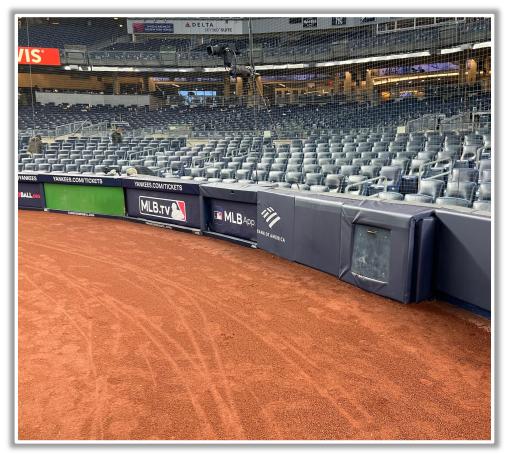

**RULE #2:** Batted ball in flight striking the top of the outfield wall, including all padding, and rebounds onto the playing field: Live and In Play

MLB

**RULE #3:** Batted ball in flight striking the top of the outfield wall, including all padding, and continuing over the wall: **Home Run** 

**RULE #4:** Batted ball in flight striking the granite portion of the wall or beyond (including metal netting poles and recessed railings) regardless of whether or not the ball bounces back onto the field or continues into the stands: **Home Run** 