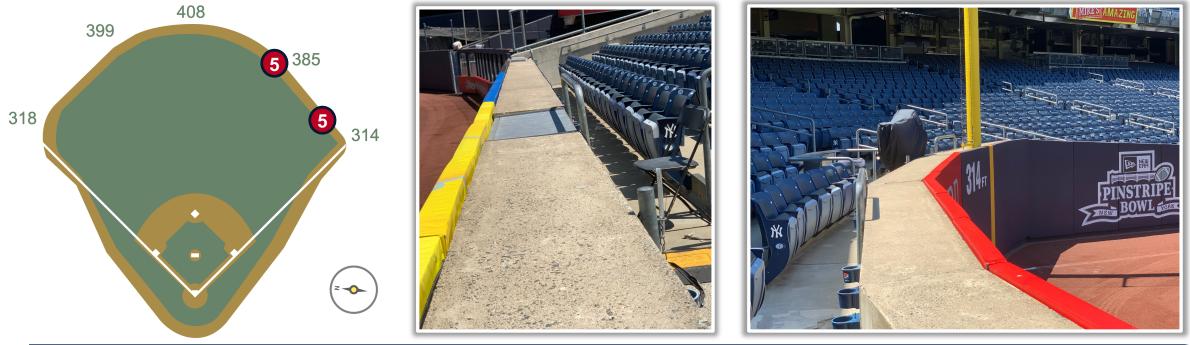

**RULE #5:** Batted ball in flight striking the concrete portion of the wall or beyond (including metal areas and recessed fan railings) regardless of whether or not the ball bounces back onto the playing field or continues into the stands: **Home Run** 

**RULE #5 (cont.):** Batted ball in flight striking the concrete portion of the wall or beyond (including metal areas and recessed fan railings) regardless of whether or not the ball bounces back onto the playing field or continues into the stands: **Home Run** 

#### **LF Corner Photos:**