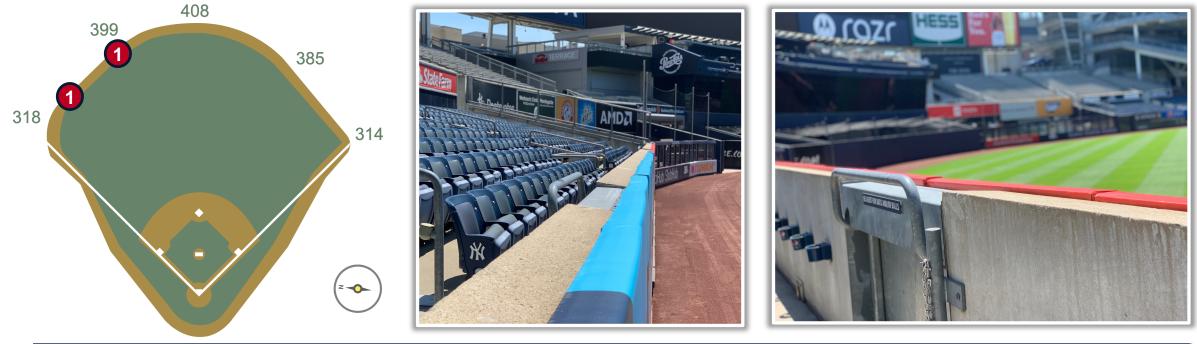

**RULE #4:** Batted ball in flight striking the granite portion of the wall or beyond (including metal netting poles and recessed railings) regardless of whether or not the ball bounces back onto the field or continues into the stands: **Home Run** 

**RULE #5:** Batted ball in flight striking the concrete portion of the wall or beyond (including metal areas and recessed fan railings) regardless of whether or not the ball bounces back onto the playing field or continues into the stands: **Home Run** 

**RULE #5 (cont.):** Batted ball in flight striking the concrete portion of the wall or beyond (including metal areas and recessed fan railings) regardless of whether or not the ball bounces back onto the playing field or continues into the stands: **Home Run** 