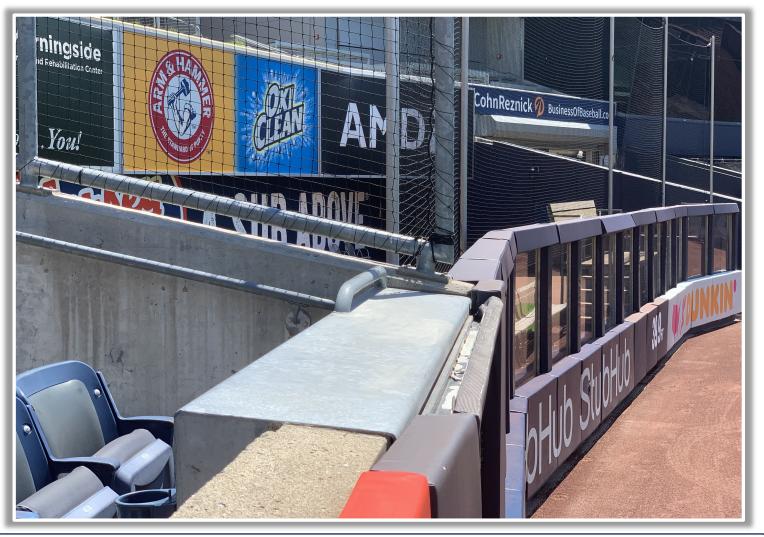

stands: **Home Run** 



**RULE #5:** Batted ball in flight striking the concrete portion of the wall or beyond (including metal areas and recessed fan railings) regardless of whether or not the ball bounces back onto the playing field or continues into the stands: **Home Run** 





**RULE #5 (cont.):** Batted ball in flight striking the concrete portion of the wall or beyond (including metal areas and recessed fan railings) regardless of whether or not the ball bounces back onto the playing field or continues into the stands: **Home Run** 





#### **Backstop Photos:**







#### **3B Dugout Photos:**





#### **3B Camera Well Photo:**





#### **3B Fan Safety Netting Photos:**





#### **LF Corner Photos:**







#### **LF Foul Pole Photos:**



### 

#### **LF Wall Photos:**







#### **CF and RCF Wall Photos:**





#### **RCF Wall Photos:**







#### **RF Wall Photos:**







#### **RF Foul Pole Photos:**





#### **RF Extended Fan Safety Netting Photos:**





#### **1B Camera Well Photos:**







#### **1B Dugout Photos:**







# 



## Yankee Stadium 2024 Ground Rules

Date: March 28, 2024