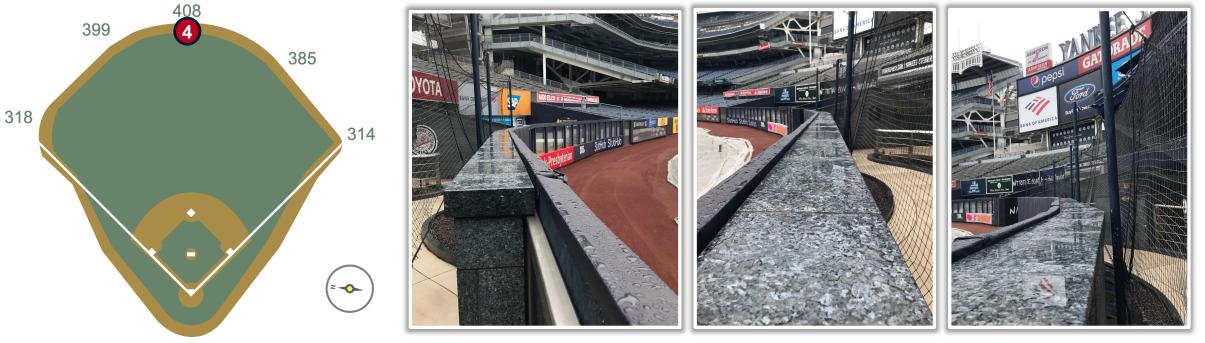

**RULE #4:** Batted ball in flight striking the granite portion of the wall or beyond (including metal netting poles and recessed railings) regardless of whether or not the ball bounces back onto the field or continues into the stands: **Home Run** 

**RULE #5:** Batted ball in flight striking the concrete portion of the wall or beyond (including metal areas and recessed fan railings) regardless of whether or not the ball bounces back onto the playing field or continues into the stands: **Home Run** 

**RULE #5 (cont.):** Batted ball in flight striking the concrete portion of the wall or beyond (including metal areas and recessed fan railings) regardless of whether or not the ball bounces back onto the playing field or continues into the stands: **Home Run** 