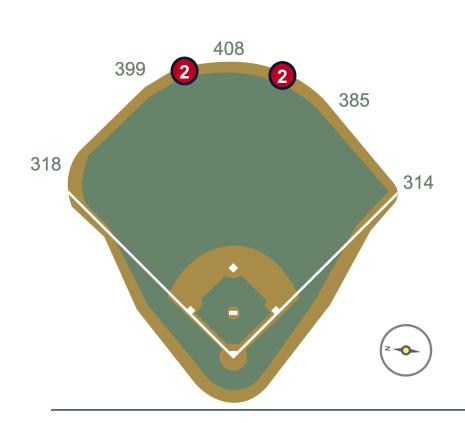

# 



## Yankee Stadium 2024 Ground Rules

Date: March 28, 2024

**RULE #1:** Batted ball in flight striking the concrete portion of the wall or beyond (including metal areas and recessed fan railings) regardless of whether or not the ball bounces back onto the field or continues into the stands: **Home Run** 



**RULE #2:** Batted ball in flight striking the top of the outfield wall, including all padding, and rebounds onto the playing field: Live and In Play



MLB





**RULE #3:** Batted ball in flight striking the top of the outfield wall, including all padding, and continuing over the wall: **Home Run** 







**RULE #4:** Batted ball in flight striking the granite portion of the wall or beyond (including metal netting poles and recessed railings) regardless of whether or not the ball bounces back onto the field or continues into the stands: **Home Run** 



**RULE #5:** Batted ball in flight striking the concrete portion of the wall or beyond (including metal areas and recessed fan railings) regardless of whether or not the ball bounces back onto the playing field or continues into the stands: **Home Run** 





**RULE #5 (cont.):** Batted ball in flight striking the concrete portion of the wall or beyond (including metal areas and recess