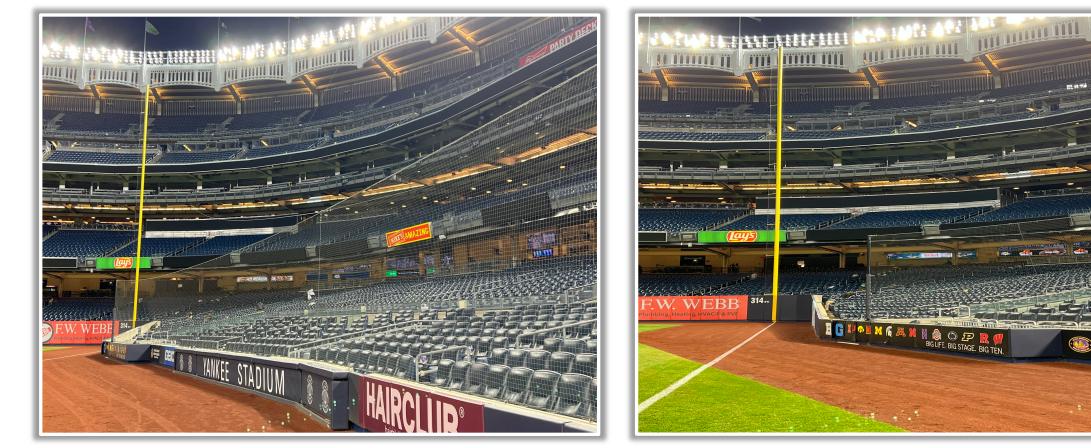

the ball bounces back onto the playing field or continues into the stands: **Home Run** 





**RULE #5 (cont.):** Batted ball in flight striking the concrete portion of the wall or beyond (including metal areas and recessed fan railings) regardless of whether or not the ball bounces back onto the playing field or continues into the stands: **Home Run** 





#### **Backstop Photos:**







#### **3B Dugout Photos:**





#### **3B Camera Well Photo:**





#### **3B Fan Safety Netting Photos:**





#### **LF Corner Photos:**







#### **LF Foul Pole Photos:**



### 

#### **LF Wall Photos:**







#### **CF and RCF Wall Photos:**





#### **RCF Wall Photos:**







#### **RF Wall Photos:**







#### **RF Foul Pole Photos:**





#### **RF Extended Fan Safety Netting Photos:**





#### **1B Camera Well Photos:**







#### **1B Dugout Photos:**







# 



## Yankee Stadium 2024 Ground Rules

Date: March 28, 2024