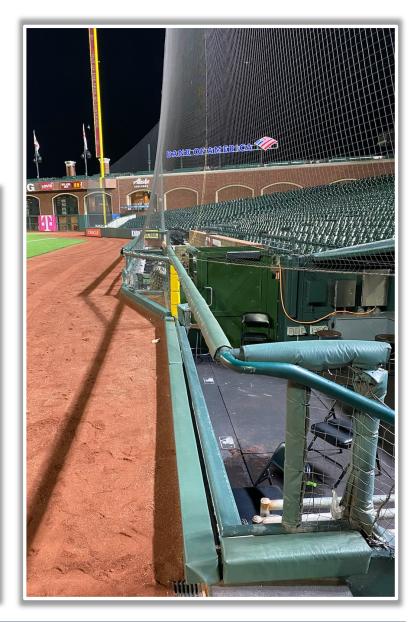

## **LF Fan Safety Netting Photos:**

\*The green railing in the LF corner and field facing netting are live and in play.\*