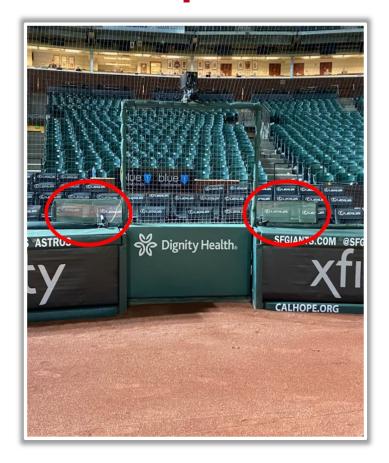

edge of the right-center field wall:

a) Batted ball in flight: **Home Run** 

b) Bounding, thrown, or otherwise:

**Out of Play** 











RULE #6: Batted ball on wall that umpire deems unplayable: Out

of Play









**RULE #7:** Fair batted ball in flight striking any part (<u>top and facing</u>) of the metal coping on the right field wall: **Home Run** 









RULE #7 (Cont.): Fair batted ball in flight striking any part (top and facing) of the metal coping on the right field wall: Home Run





**RULE #8:** Fair batted bounding ball striking to the right of the right field foul line and caroming back onto the playing field: **In Play** 









RULE #9: The flagpole on top of the right field foul pole will be

treated as part of the foul pole









## **Backstop Photos:**









#### Microphone Behind Home Plate:







## **3B Dugout Photos:**







## **3B Dugout Photos (Home Plate**









#### **3B iPad Camera Photos:**







**3B Pitcher Camera** 

A ball that strikes the camera and rebounds onto the playing field is live and in play unless it becomes lodged or is otherwise deemed unplayable



## **3B Dugout Photos (Outfield Side):**









## **LF Fan Safety Netting Photos:**









\*The green railing in the LF corner and field facing netting are live and in play.\*

#### **LF Corner Photos:**









#### LF Wall:

\*The exposed concrete and green padding are the top of the OF wall and are live and in play.\*









#### **Left Centerfield Wall Photos:**









#### **Centerfield Wall Photos:**







#### **RF Foul Pole:**









#