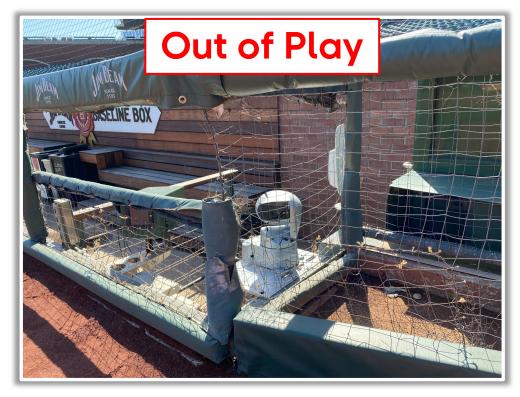

unless it becomes lodged or is otherwise deemed unplayable



## **3B Dugout Photos (Outfield Side):**









## **LF Fan Safety Netting Photos:**









\*The green railing in the LF corner and field facing netting are live and in play.\*

#### **LF Corner Photos:**









#### LF Wall:

\*The exposed concrete and green padding are the top of the OF wall and are live and in play.\*









#### **Left Centerfield Wall Photos:**









#### **Centerfield Wall Photos:**







#### **RF Foul Pole:**









#### **RF Corner:**







#### RF Extended Fan Safety Netting:









## **1B Dugout Photos (Outfield Side):**









## **1B Dugout Photos:**









## **IB Dugout Photos (Cont.):**









## 1B Dugout Photos (Home Plate Side):







#### **1B iPad Camera Photos:**



**1B Pitcher Camera** 



**1B Batter Camera** 







**Date: March 27, 2025**