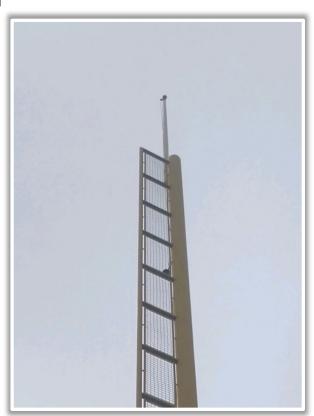

RULE #9: The flagpole on top of the right field foul pole will be

treated as part of the foul pole