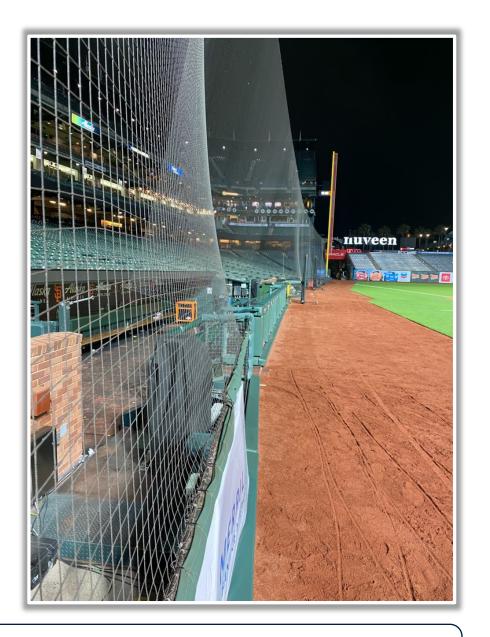

part (top and facing) of the metal coping on the right field wall: Home Run





**RULE #8:** Fair batted bounding ball striking to the right of the right field foul line and caroming back onto the playing field: **In Play** 









RULE #9: The flagpole on top of the right field foul pole will be

treated as part of the foul pole









## **Backstop Photos:**









#### Microphone Behind Home Plate:







## **3B Dugout Photos:**







## **3B Dugout Photos (Home Plate**









#### **3B iPad Camera Photos:**







**3B Pitcher Camera** 

A ball that strikes the camera and rebounds onto the playing field is live and in play unless it becomes lodged or is otherwise deemed unplayable



## **3B Dugout Photos (Outfield Side):**









## **LF Fan Safety Netting Photos:**









\*The green railing in the LF corner and field facing netting are live and in play.\*

#### **LF Corner Photos:**









#### LF Wall:

\*The exposed concrete and green padding are the top of the OF wall and are live and in play.\*









#### **Left Centerfield Wall Photos:**









#### **Centerfield Wall Photos:**







#### **RF Foul Pole:**









#### **RF Corner:**







#### RF Extended Fan Safety Netting:









## **1B Dugout Photos (Outfield Side):**









## **1B Dugout Photos:**









## **IB Dugout Photos (Cont.):**









## 1B Dugout Photos (Home Plate Side):







#### **1B iPad Camera Photos:**



**1B Pitcher Camera** 



**1B Batter Camera** 







**Date: March 27, 2025**