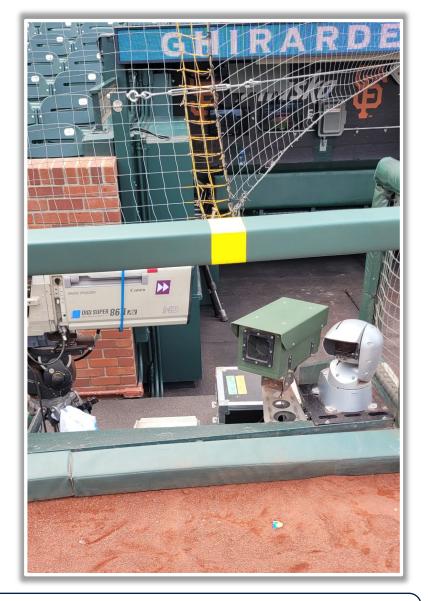

Play** 











RULE #6: Batted ball on wall that umpire deems unplayable: Out

of Play









**RULE #7:** Fair batted ball in flight striking any part (<u>top and facing</u>) of the metal coping on the right field wall: **Home Run** 









RULE #7 (Cont.): Fair batted ball in flight striking any part (top and facing) of the metal coping on the right field wall: Home Run





**RULE #8:** Fair batted bounding ball striking to the right of the right field foul line and caroming back onto the playing field: **In Play** 









RULE #9: The flagpole on top of the right field foul pole will be

treated as part of the foul pole









## **Backstop Photos:**









#### Microphone Behind Home Plate:







## **3B Dugout Photos:**







## **3B Dugout Photos (Home Plate**









#### **3B iPad Camera Photos:**







**3B Pitcher Camera** 

A ball that strikes the camera and rebounds onto the playing field is live and in play unless it becomes lodged or is otherwise deemed unplayable



## **3B Dugout Photos (Outfield Side):**









## **LF Fan Safety Netting Photos:**









\*The green railing in the LF corner and field facing netting are live and in play.\*

#### **LF Corner Photos:**









#### LF Wall:

\*The exposed concrete and green padding are the top of the OF wall and are live and in play.\*









#### **Left Centerfield Wall Photos:**









#### **Centerfield Wall Photos:**







#### **RF Foul Pole:**









#### **RF Corner:**







#### RF Extended Fan Safety Netting:









## **1B Dugout Photos (Outfield Side):**









#