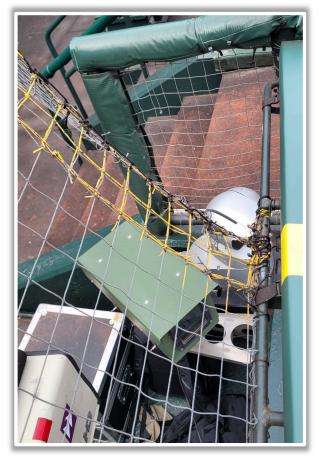

of Play** 











RULE #6: Batted ball on wall that umpire deems unplayable: Out

of Play









**RULE #7:** Fair batted ball in flight striking any part (<u>top and facing</u>) of the metal coping on the right field wall: **Home Run** 









RULE #7 (Cont.): Fair batted ball in flight striking any part (top and facing) of the metal coping on the right field wall: Home Run





**RULE #8:** Fair batted bounding ball striking to the right of the right field foul line and caroming back onto the playing field: **In Play** 









RULE #9: The flagpole on top of the right field foul pole will be

treated as part of the foul pole









## **Backstop Photos:**









#### Microphone Behind Home Plate:







## **3B Dugout Photos:**







## **3B Dugout Photos (Home Plate**









#### **3B iPad Camera Photos:**







**3B Pitcher Camera** 

A ball that strikes the camera and rebounds onto the playing field is live and in play unless it becomes lodged or is otherwise deemed unplayable



## **3B Dugout Photos (Outfield Side):**









## **LF Fan Safety Netting Photos:**









\*The green railing in the LF corner and field facing netting are live and in play.\*

#### **LF Corner Photos:**









#### LF Wall:

\*The exposed concrete and green padding are the top of the OF wall and are live and in play.\*









#### **Left Centerfield Wall Photos:**









#### **Centerfield Wall Photos:**







#### **RF Foul Pole:**









#### **RF Corner:**







#### RF Extended Fan Safety Netting:









## **1B Dugout Photos (Outfield Side):**