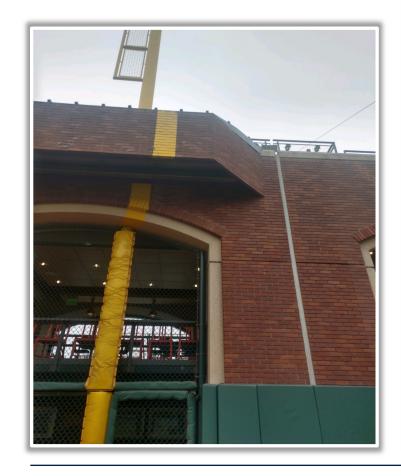

otos:**









#### Microphone Behind Home Plate:







## **3B Dugout Photos:**







## **3B Dugout Photos (Home Plate**









#### **3B iPad Camera Photos:**







**3B Pitcher Camera** 

A ball that strikes the camera and rebounds onto the playing field is live and in play unless it becomes lodged or is otherwise deemed unplayable



## **3B Dugout Photos (Outfield Side):**









## **LF Fan Safety Netting Photos:**









\*The green railing in the LF corner and field facing netting are live and in play.\*

#### **LF Corner Photos:**









#### LF Wall:

\*The exposed concrete and green padding are the top of the OF wall and are live and in play.\*









#### **Left Centerfield Wall Photos:**









#### **Centerfield Wall Photos:**







#### **RF Foul Pole:**









#### **RF Corner:**







#### RF Extended Fan Safety Netting:









## **1B Dugout Photos (Outfield Side):**









## **1B Dugout Photos:**









## **IB Dugout Photos (Cont.):**









## 1B Dugout Photos (Home Plate Side):







#### **1B iPad Camera Photos:**



**1B Pitcher Camera** 



**1B Batter Camera** 







**Date: March 27, 2025**