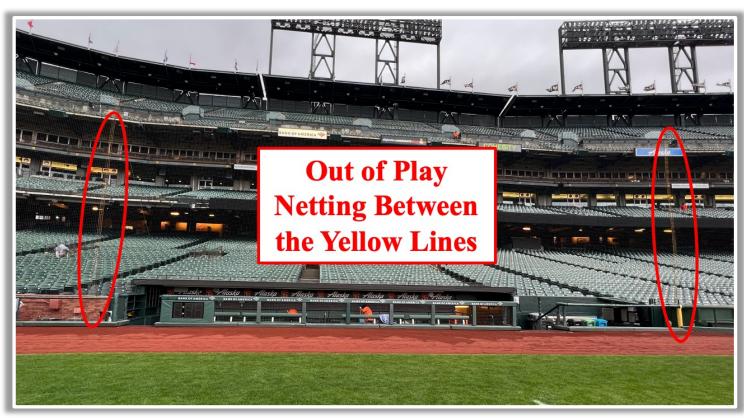

**Date: March 27, 2025** 

**RULE #1:** Ball striking recessed fan safety netting between vertical yellow lines at ends of third base dugout: **Out of Play** 

RULE #2: Ball striking recessed fan safety netting between vertical yellow lines at ends of first base dugout : Out of Play