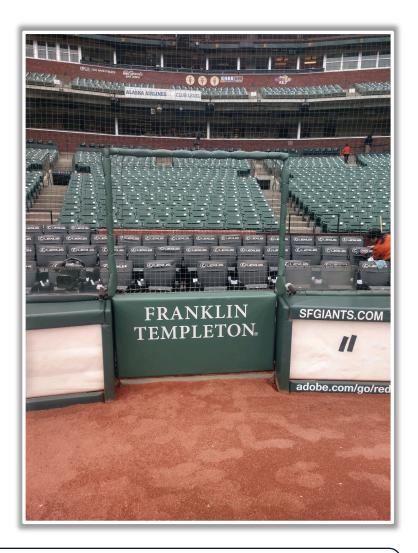

of the right-center field wall:

a) Batted ball in flight: **Home Run** 

b) Bounding, thrown, or otherwise:

**Out of Play** 











RULE #6: Batted ball on wall that umpire deems unplayable: Out

of Play









**RULE #7:** Fair batted ball in flight striking any part (<u>top and facing</u>) of the metal coping on the right field wall: **Home Run** 









RULE #7 (Cont.): Fair batted ball in flight striking any part (top and facing) of the metal coping on the right field wall: Home Run





**RULE #8:** Fair batted bounding ball striking to the right of the right field foul line and caroming back onto the playing field: **In Play** 









RULE #9: The flagpole on top of the right field foul pole will be

treated as part of the foul pole









## **Backstop Photos:**









#### Microphone Behind Home Plate:







## **3B Dugout Photos:**







## **3B Dugout Photos (Home Plate**









#### **3B iPad Camera Photos:**







**3B Pitcher Camera** 

A ball that strikes the camera and rebounds onto the playing field is live and in play unless it becomes lodged or is otherwise deemed unplayable



## **3B Dugout Photos (Outfield Side):**









## **LF Fan Safety Netting Photos:**









\*The green railing in the LF corner and field facing netting are live and in play.\*

#### **LF Corner Photos:**









#### LF Wall:

\*The exposed concrete and green padding are the top of the OF wall and are live and in play.\*









#### **Left Centerfield Wall Photos:**









#### **Centerfield Wall Photos:**







#### **RF Foul Pole:**









####