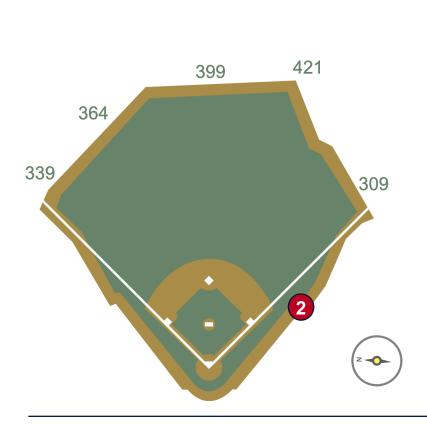

**Date: March 27, 2025** 

**RULE #1:** Ball striking recessed fan safety netting between vertical yellow lines at ends of third base dugout: **Out of Play** 

RULE #2: Ball striking recessed fan safety netting between vertical yellow lines at ends of first base dugout : Out of Play