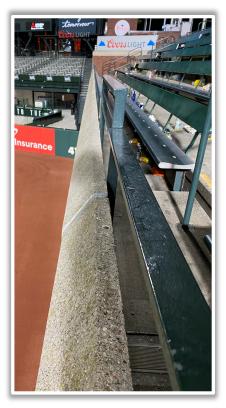

* Ball striking recessed fan safety netting between vertical yellow lines at ends of third base dugout: **Out of Play** 







RULE #2: Ball striking recessed fan safety netting between vertical yellow lines at ends of first base dugout : Out of Play







#### **RULE #3:** Ball striking recessed railing in visitor bullpen:

- a) Batted ball in flight: Home Run
- b) Bounding, thrown, or otherwise: Out of Play









**RULE #4:** Batted ball <u>in flight</u> strikes to the left of vertical line on center field wall: **Home Run** 









**RULE #5:** Ball striking recessed fan safety railing beyond the left-center field wall or beyond the limestone edge of the right-center field wall:

a) Batted ball in flight: **Home Run** 

b) Bounding, thrown, or otherwise:

**Out of Play** 











RULE #6: Batted ball on wall that umpire deems unplayable: Out

of Play









**RULE #7:** Fair batted ball in flight striking any part (<u>top and facing</u>) of the metal coping on the right field wall: **Home Run** 









RULE #7 (Cont.): Fair batted ball in flight striking any part (top and facing) of the metal coping on the right field wall: Home Run





**RULE #8:** Fair batted bounding ball striking to the right of the right field foul line and caroming back onto the playing field: **In Play** 









RULE #9: The flagpole on top of the right field foul pole will be

treated as part of the foul pole









## **Backstop Photos:**









#### Microphone Behind Home Plate:







## **3B Dugout Photos:**







## **3B Dugout Photos (Home Plate**









#### **3B iP