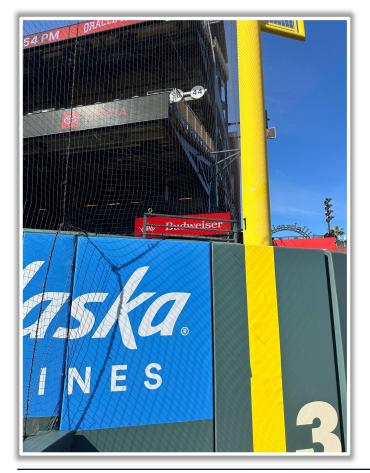

striking to the right of the right field foul line and caroming back onto the playing field: **In Play** 









RULE #9: The flagpole on top of the right field foul pole will be

treated as part of the foul pole









## **Backstop Photos:**









#### Microphone Behind Home Plate:







## **3B Dugout Photos:**







## **3B Dugout Photos (Home Plate**









#### **3B iPad Camera Photos:**







**3B Pitcher Camera** 

A ball that strikes the camera and rebounds onto the playing field is live and in play unless it becomes lodged or is otherwise deemed unplayable



## **3B Dugout Photos (Outfield Side):**









## **LF Fan Safety Netting Photos:**









\*The green railing in the LF corner and field facing netting are live and in play.\*

#### **LF Corner Photos:**









#### LF Wall:

\*The exposed concrete and green padding are the top of the OF wall and are live and in play.\*









#### **Left Centerfield Wall Photos:**









#### **Centerfield Wall Photos:**







#### **RF Foul Pole:**









#### **RF Corner:**







#### RF Extended Fan Safety Netting:









## **1B Dugout Photos (Outfield Side):**









## **1B Dugout Photos:**









## **IB Dugout Photos (Cont.):**









## 1B Dugout Photos (Home Plate Side):







#### **1B iPad Camera Photos:**



**1B Pitcher Camera** 



**1B Batter Camera** 







**Date: March 27, 2025**