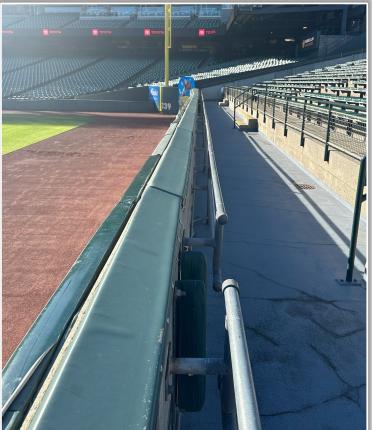

9: The flagpole on top of the right field foul pole will be

treated as part of the foul pole









## **Backstop Photos:**









#### Microphone Behind Home Plate:







## **3B Dugout Photos:**







## **3B Dugout Photos (Home Plate**









#### **3B iPad Camera Photos:**







**3B Pitcher Camera** 

A ball that strikes the camera and rebounds onto the playing field is live and in play unless it becomes lodged or is otherwise deemed unplayable



## **3B Dugout Photos (Outfield Side):**









## **LF Fan Safety Netting Photos:**









\*The green railing in the LF corner and field facing netting are live and in play.\*

#### **LF Corner Photos:**









#### LF Wall:

\*The exposed concrete and green padding are the top of the OF wall and are live and in play.\*









#### **Left Centerfield Wall Photos:**









#### **Centerfield Wall Photos:**







#### **RF Foul Pole:**









#### **RF Corner:**







#### RF Extended Fan Safety Netting:









## **1B Dugout Photos (Outfield Side):**









## **1B Dugout Photos:**









## **IB Dugout Photos (Cont.):**









## 1B Dugout Photos (Home Plate Side):







#### **1B iPad Camera Photos:**



**1B Pitcher Camera** 



**1B Batter Camera** 







**Date: March 27, 2025**