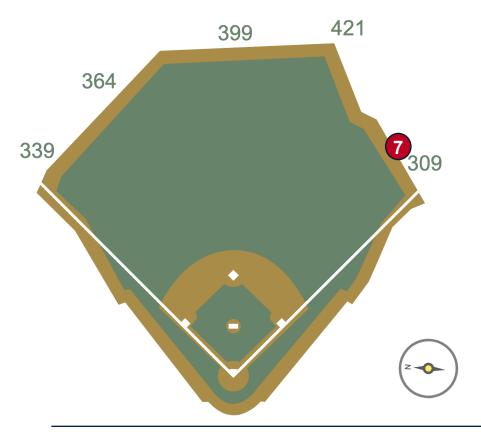

**Out of Play** 

RULE #6: Batted ball on wall that umpire deems unplayable: Out

of Play

**RULE #7:** Fair batted ball in flight striking any part (<u>top and facing</u>) of the metal coping on the right field wall: **Home Run** 

RULE #7 (Cont.): Fair batted ball in flight striking any part (top and facing) of the metal coping on the right field wall: Home Run

**RULE #8:** Fair batted bounding ball striking to the right of the right field foul line and caroming back onto the playing field: **In Play** 