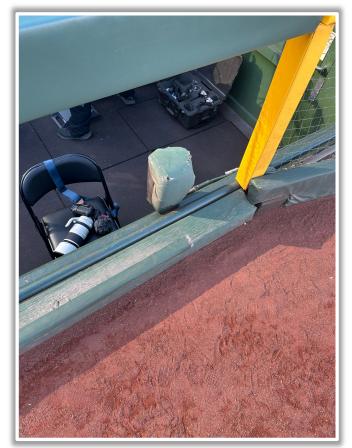

#### **3B iPad Camera Photos:**

**3B Pitcher Camera** 

A ball that strikes the camera and rebounds onto the playing field is live and in play unless it becomes lodged or is otherwise deemed unplayable