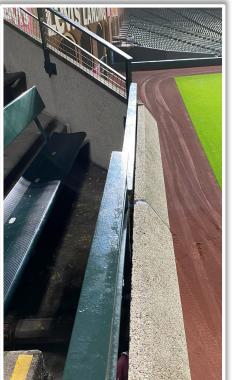

:** Ball striking recessed fan safety netting between vertical yellow lines at ends of third base dugout: **Out of Play** 







RULE #2: Ball striking recessed fan safety netting between vertical yellow lines at ends of first base dugout : Out of Play







#### **RULE #3:** Ball striking recessed railing in visitor bullpen:

- a) Batted ball in flight: Home Run
- b) Bounding, thrown, or otherwise: Out of Play









**RULE #4:** Batted ball <u>in flight</u> strikes to the left of vertical line on center field wall: **Home Run** 









**RULE #5:** Ball striking recessed fan safety railing beyond the left-center field wall or beyond the limestone edge of the right-center field wall:

a) Batted ball in flight: **Home Run** 

b) Bounding, thrown, or otherwise:

**Out of Play** 











RULE #6: Batted ball on wall that umpire deems unplayable: Out

of Play









**RULE #7:** Fair batted ball in flight striking any part (<u>top and facing</u>) of the metal coping on the right field wall: **Home Run** 









RULE #7 (Cont.): Fair batted ball in flight striking any part (top and facing) of the metal coping on the right field wall: Home Run





**RULE #8:** Fair batted bounding ball striking to the right of the right field foul line and caroming back onto the playing field: **In Play** 









RULE #9: The flagpole on top of the right field foul pole will be

treated as part of the foul pole









## **Backstop Photos:**









#### Microphone Behind Home Plate:







## **3B Dugout Photos:**







## **3B Dugout Photos (Home Plate**









#### **3B