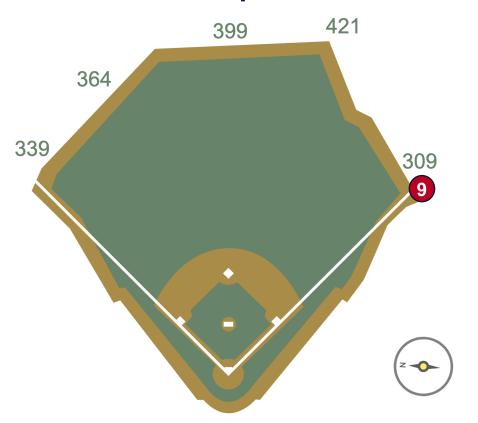

RULE #9: The flagpole on top of the right field foul pole will be

treated as part of the foul pole