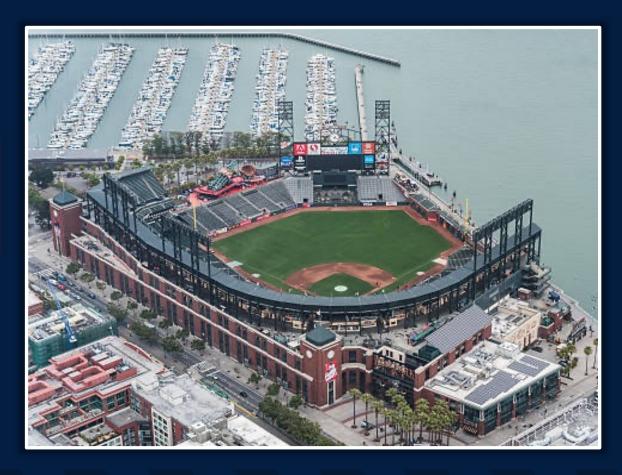

**Date: March 27, 2025** 

**RULE #1:** Ball striking recessed fan safety netting between vertical yellow lines at ends of third base dugout: **Out of Play** 

RULE #2: Ball striking recessed fan safety netting between vertical yellow lines at ends of first base dugout : Out of Play