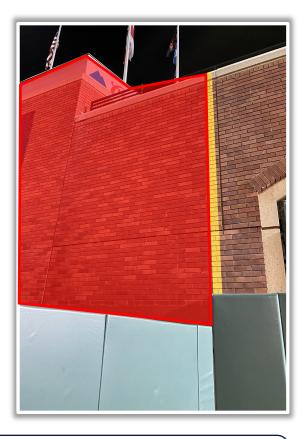

**Out of Play** 

RULE #6: Batted ball on wall that umpire deems unplayable: Out

of Play

**RULE #7:** Fair batted ball in flight striking any part (<u>top and facing</u>) of the metal coping on the right field wall: **Home Run** 