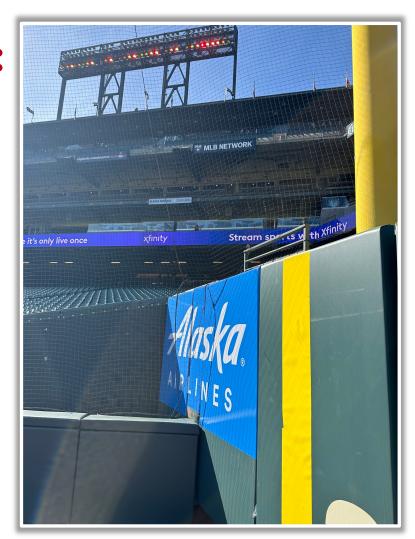

triking to the right of the right field foul line and caroming back onto the playing field: **In Play** 









RULE #9: The flagpole on top of the right field foul pole will be

treated as part of the foul pole









## **Backstop Photos:**









#### Microphone Behind Home Plate:







## **3B Dugout Photos:**







## **3B Dugout Photos (Home Plate**









#### **3B iPad Camera Photos:**







**3B Pitcher Camera** 

A ball that strikes the camera and rebounds onto the playing field is live and in play unless it becomes lodged or is otherwise deemed unplayable



## **3B Dugout Photos (Outfield Side):**









## **LF Fan Safety Netting Photos:**









\*The green railing in the LF corner and field facing netting are live and in play.\*

#### **LF Corner Photos:**









#### LF Wall:

\*The exposed concrete and green padding are the top of the OF wall and are live and in play.\*









#### **Left Centerfield Wall Photos:**









#### **Centerfield Wall Photos:**







#### **RF Foul Pole:**









#### **RF Corner:**







#### RF Extended Fan Safety Netting:









## **1B Dugout Photos (Outfield Side):**









## **1B Dugout Photos:**









## **IB Dugout Photos (Cont.):**









## 1B Dugout Photos (Home Plate Side):







#### **1B iPad Camera Photos:**



**1B Pitcher Camera** 



**1B Batter Camera** 







**Date: March 27, 2025**