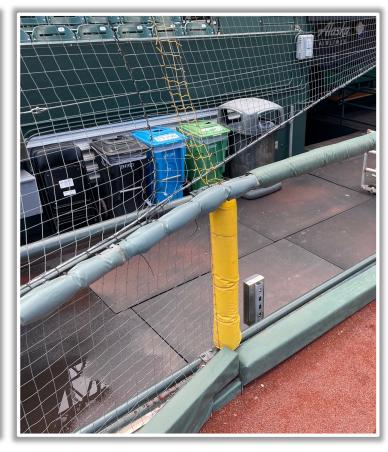

## **LF Fan Safety Netting Photos:**

\*The green railing in the LF corner and field facing netting are live and in play.\*