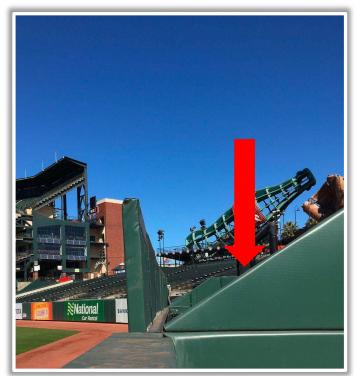

## **LF Fan Safety Netting Photos:**

\*The green railing in the LF corner and field facing netting are live and in play.\*

#### **LF Corner Photos:**