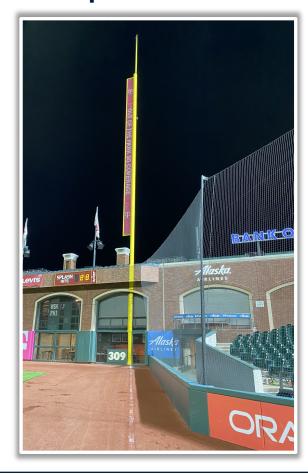

wall or beyond the limestone edge of the right-center field wall:

a) Batted ball in flight: **Home Run** 

b) Bounding, thrown, or otherwise:

**Out of Play** 











RULE #6: Batted ball on wall that umpire deems unplayable: Out

of Play









**RULE #7:** Fair batted ball in flight striking any part (<u>top and facing</u>) of the metal coping on the right field wall: **Home Run** 









RULE #7 (Cont.): Fair batted ball in flight striking any part (top and facing) of the metal coping on the right field wall: Home Run





**RULE #8:** Fair batted bounding ball striking to the right of the right field foul line and caroming back onto the playing field: **In Play** 









RULE #9: The flagpole on top of the right field foul pole will be

treated as part of the foul pole









## **Backstop Photos:**









#### Microphone Behind Home Plate:







## **3B Dugout Photos:**







## **3B Dugout Photos (Home Plate**









#### **3B iPad Camera Photos:**







**3B Pitcher Camera** 

A ball that strikes the camera and rebounds onto the playing field is live and in play unless it becomes lodged or is otherwise deemed unplayable



## **3B Dugout Photos (Outfield Side):**









## **LF Fan Safety Netting Photos:**









\*The green railing in the LF corner and field facing netting are live and in play.\*

#### **LF Corner Photos:**









#### LF Wall:

\*The exposed concrete and green padding are the top of the OF wall and are live and in play.\*









#### **Left Centerfield Wall Photos:**









#### **Centerfield Wall Photos:**







####