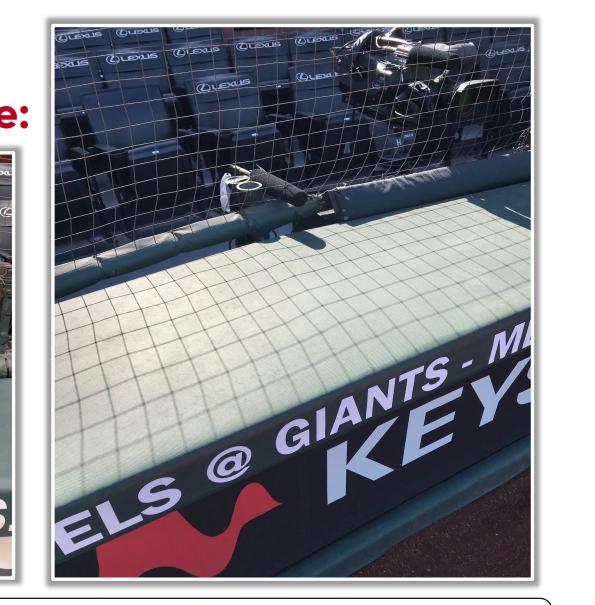

d ball in flight: **Home Run** 

b) Bounding, thrown, or otherwise:

**Out of Play** 











RULE #6: Batted ball on wall that umpire deems unplayable: Out

of Play









**RULE #7:** Fair batted ball in flight striking any part (<u>top and facing</u>) of the metal coping on the right field wall: **Home Run** 









RULE #7 (Cont.): Fair batted ball in flight striking any part (top and facing) of the metal coping on the right field wall: Home Run





**RULE #8:** Fair batted bounding ball striking to the right of the right field foul line and caroming back onto the playing field: **In Play** 









RULE #9: The flagpole on top of the right field foul pole will be

treated as part of the foul pole









## **Backstop Photos:**









#### Microphone Behind Home Plate:







## **3B Dugout Photos:**







## **3B Dugout Photos (Home Plate**









#### **3B iPad Camera Photos:**







**3B Pitcher Camera** 

A ball that strikes the camera and rebounds onto the playing field is live and in play unless it becomes lodged or is otherwise deemed unplayable



## **3B Dugout Photos (Outfield Side):**









## **LF Fan Safety Netting Photos:**









\*The green railing in the LF corner and field facing netting are live and in play.\*

#### **LF Corner Photos:**









#### LF Wall:

\*The exposed concrete and green padding are the top of the OF wall and are live and in play.\*









#### **Left Centerfield Wall Photos:**









#### **Centerfield Wall Photos:**







#### **RF Foul Pole:**









#### **RF Corner:**







#### RF Extended Fan