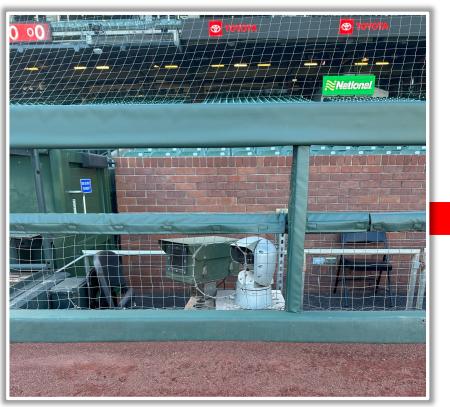

#### **3B iPad Camera Photos:**

**3B Pitcher Camera** 

A ball that strikes the camera and rebounds onto the playing field is live and in play unless it becomes lodged or is otherwise deemed unplayable