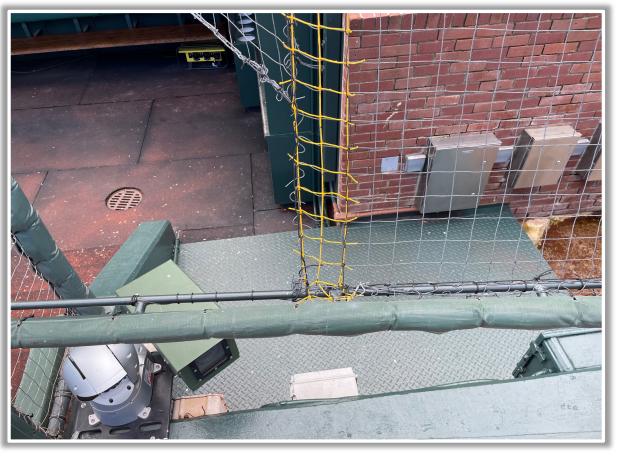

**Date: March 27, 2025** 

**RULE #1:** Ball striking recessed fan safety netting between vertical yellow lines at ends of third base dugout: **Out of Play** 

RULE #2: Ball striking recessed fan safety netting between vertical yellow lines at ends of first base dugout : Out of Play