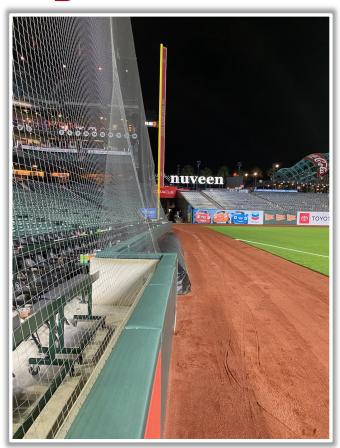

y part (top and facing) of the metal coping on the right field wall: Home Run





**RULE #8:** Fair batted bounding ball striking to the right of the right field foul line and caroming back onto the playing field: **In Play** 









RULE #9: The flagpole on top of the right field foul pole will be

treated as part of the foul pole









## **Backstop Photos:**









#### Microphone Behind Home Plate:







## **3B Dugout Photos:**







## **3B Dugout Photos (Home Plate**









#### **3B iPad Camera Photos:**







**3B Pitcher Camera** 

A ball that strikes the camera and rebounds onto the playing field is live and in play unless it becomes lodged or is otherwise deemed unplayable



## **3B Dugout Photos (Outfield Side):**









## **LF Fan Safety Netting Photos:**









\*The green railing in the LF corner and field facing netting are live and in play.\*

#### **LF Corner Photos:**









#### LF Wall:

\*The exposed concrete and green padding are the top of the OF wall and are live and in play.\*









#### **Left Centerfield Wall Photos:**









#### **Centerfield Wall Photos:**







#### **RF Foul Pole:**









#### **RF Corner:**







#### RF Extended Fan Safety Netting:









## **1B Dugout Photos (Outfield Side):**









## **1B Dugout Photos:**









## **IB Dugout Photos (Cont.):**









## 1B Dugout Photos (Home Plate Side):







#### **1B iPad Camera Photos:**



**1B Pitcher Camera** 



**1B Batter Camera** 







**Date: March 27, 2025**