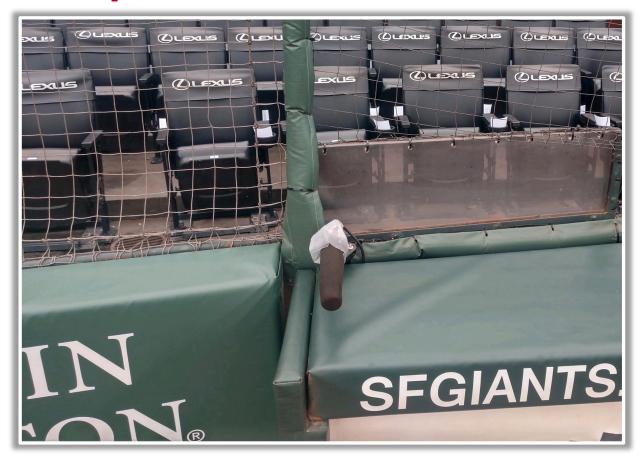

ted ball in flight: **Home Run** 

b) Bounding, thrown, or otherwise:

**Out of Play** 











RULE #6: Batted ball on wall that umpire deems unplayable: Out

of Play









**RULE #7:** Fair batted ball in flight striking any part (<u>top and facing</u>) of the metal coping on the right field wall: **Home Run** 









RULE #7 (Cont.): Fair batted ball in flight striking any part (top and facing) of the metal coping on the right field wall: Home Run





**RULE #8:** Fair batted bounding ball striking to the right of the right field foul line and caroming back onto the playing field: **In Play** 









RULE #9: The flagpole on top of the right field foul pole will be

treated as part of the foul pole









## **Backstop Photos:**









#### Microphone Behind Home Plate:







## **3B Dugout Photos:**







## **3B Dugout Photos (Home Plate**









#### **3B iPad Camera Photos:**







**3B Pitcher Camera** 

A ball that strikes the camera and rebounds onto the playing field is live and in play unless it becomes lodged or is otherwise deemed unplayable



## **3B Dugout Photos (Outfield Side):**









## **LF Fan Safety Netting Photos:**









\*The green railing in the LF corner and field facing netting are live and in play.\*

#### **LF Corner Photos:**









#### LF Wall:

\*The exposed concrete and green padding are the top of the OF wall and are live and in play.\*









#### **Left Centerfield Wall Photos:**









#### **Centerfield Wall Photos:**







#### **RF Foul Pole:**









#### **RF Corner:**







#### RF Extended F