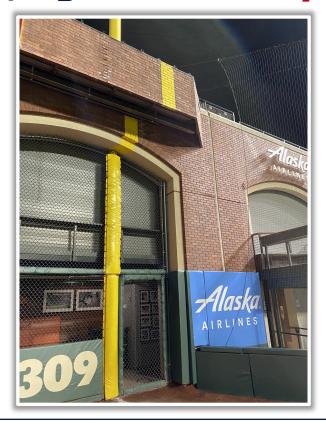

: **Home Run** 









**RULE #5:** Ball striking recessed fan safety railing beyond the left-center field wall or beyond the limestone edge of the right-center field wall:

a) Batted ball in flight: **Home Run** 

b) Bounding, thrown, or otherwise:

**Out of Play** 











RULE #6: Batted ball on wall that umpire deems unplayable: Out

of Play









**RULE #7:** Fair batted ball in flight striking any part (<u>top and facing</u>) of the metal coping on the right field wall: **Home Run** 









RULE #7 (Cont.): Fair batted ball in flight striking any part (top and facing) of the metal coping on the right field wall: Home Run





**RULE #8:** Fair batted bounding ball striking to the right of the right field foul line and caroming back onto the playing field: **In Play** 









RULE #9: The flagpole on top of the right field foul pole will be

treated as part of the foul pole









## **Backstop Photos:**









#### Microphone Behind Home Plate:







## **3B Dugout Photos:**







## **3B Dugout Photos (Home Plate**









#### **3B iPad Camera Photos:**







**3B Pitcher Camera** 

A ball that strikes the camera and rebounds onto the playing field is live and in play unless it becomes lodged or is otherwise deemed unplayable



## **3B Dugout Photos (Outfield Side):**









## **LF Fan Safety Netting Photos:**









\*The green railing in the LF corner and field facing netting are live and in play.\*

#### **LF Corner Photos:**









#### LF Wall:

\*The exposed concrete and green padding are the top of the OF wall and are live and in p