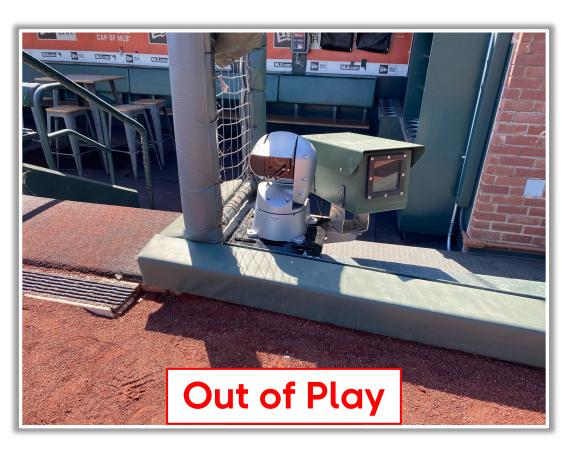

#### **3B iPad Camera Photos:**

**3B Pitcher Camera** 

A ball that strikes the camera and rebounds onto the playing field is live and in play unless it becomes lodged or is otherwise deemed unplayable