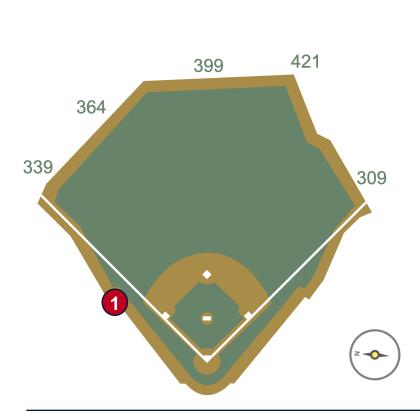

**Date: March 27, 2025** 

**RULE #1:** Ball striking recessed fan safety netting between vertical yellow lines at ends of third base dugout: **Out of Play** 

RULE #2: Ball striking recessed fan safety netting between vertical yellow lines at ends of first base dugout : Out of Play