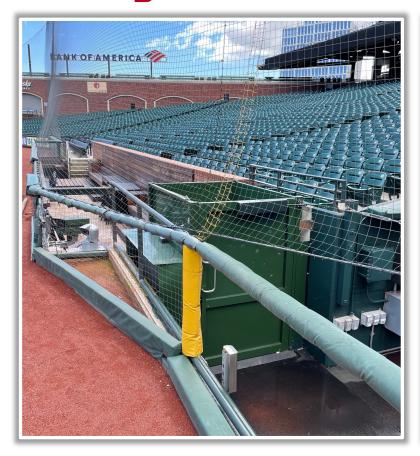

## **LF Fan Safety Netting Photos:**

\*The green railing in the LF corner and field facing netting are live and in play.\*