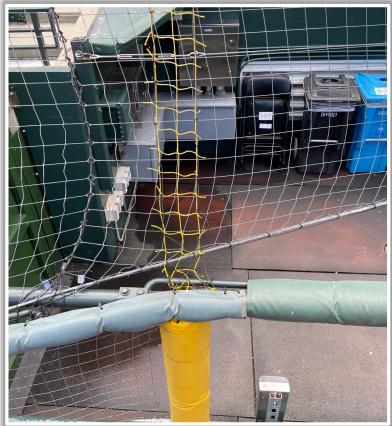

## **LF Fan Safety Netting Photos:**

\*The green railing in the LF corner and field facing netting are live and in play.\*