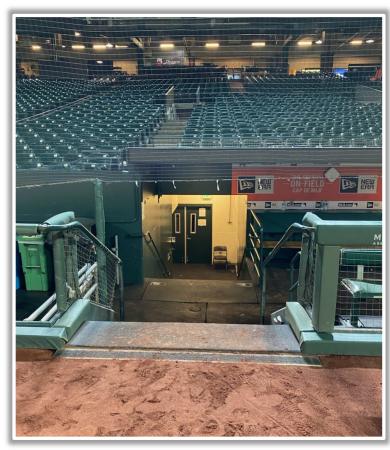

ball that strikes the camera and rebounds onto the playing field is live and in play unless it becomes lodged or is otherwise deemed unplayable



## **3B Dugout Photos (Outfield Side):**









## **LF Fan Safety Netting Photos:**









\*The green railing in the LF corner and field facing netting are live and in play.\*

#### **LF Corner Photos:**









#### LF Wall:

\*The exposed concrete and green padding are the top of the OF wall and are live and in play.\*









#### **Left Centerfield Wall Photos:**









#### **Centerfield Wall Photos:**







#### **RF Foul Pole:**









#### **RF Corner:**







#### RF Extended Fan Safety Netting:









## **1B Dugout Photos (Outfield Side):**









## **1B Dugout Photos:**









## **IB Dugout Photos (Cont.):**









## 1B Dugout Photos (Home Plate Side):







#### **1B iPad Camera Photos:**



**1B Pitcher Camera** 



**1B Batter Camera** 







**Date: March 27, 2025**