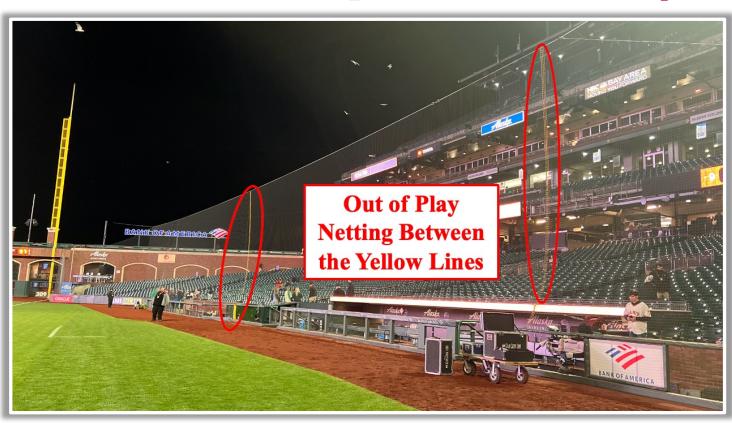

**Date: March 27, 2025** 

**RULE #1:** Ball striking recessed fan safety netting between vertical yellow lines at ends of third base dugout: **Out of Play** 

RULE #2: Ball striking recessed fan safety netting between vertical yellow lines at ends of first base dugout : Out of Play

## **3B Dugout Photos:**

## **3B Dugout Photos (Home Plate**