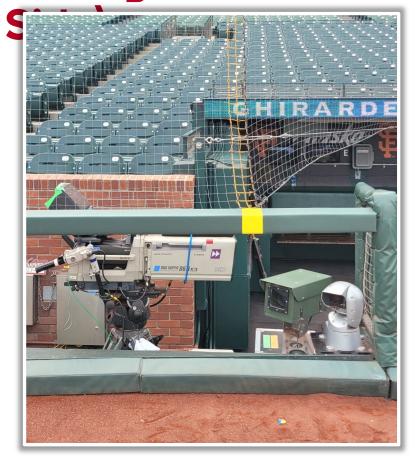

#### **3B iPad Camera Photos:**

**3B Pitcher Camera** 

A ball that strikes the camera and rebounds onto the playing field is live and in play unless it becomes lodged or is otherwise deemed unplayable