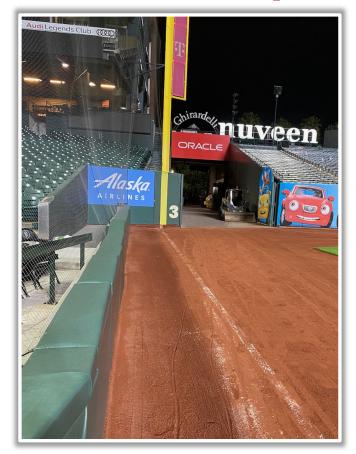

any part (top and facing) of the metal coping on the right field wall: Home Run





**RULE #8:** Fair batted bounding ball striking to the right of the right field foul line and caroming back onto the playing field: **In Play** 









RULE #9: The flagpole on top of the right field foul pole will be

treated as part of the foul pole









## **Backstop Photos:**









#### Microphone Behind Home Plate:







## **3B Dugout Photos:**







## **3B Dugout Photos (Home Plate**









#### **3B iPad Camera Photos:**







**3B Pitcher Camera** 

A ball that strikes the camera and rebounds onto the playing field is live and in play unless it becomes lodged or is otherwise deemed unplayable



## **3B Dugout Photos (Outfield Side):**









## **LF Fan Safety Netting Photos:**









\*The green railing in the LF corner and field facing netting are live and in play.\*

#### **LF Corner Photos:**









#### LF Wall:

\*The exposed concrete and green padding are the top of the OF wall and are live and in play.\*









#### **Left Centerfield Wall Photos:**









#### **Centerfield Wall Photos:**







#### **RF Foul Pole:**









#### **RF Corner:**







#### RF Extended Fan Safety Netting:









## **1B Dugout Photos (Outfield Side):**









## **1B Dugout Photos:**









## **IB Dugout Photos (Cont.):**









## 1B Dugout Photos (Home Plate Side):







#### **1B iPad Camera Photos:**



**1B Pitcher Camera** 



**1B Batter Camera** 







**Date: March 27, 2025**