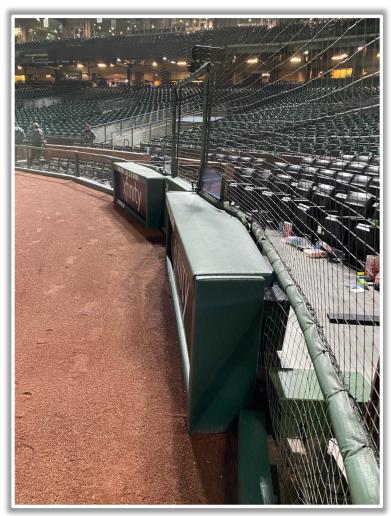

ge of the right-center field wall:

a) Batted ball in flight: **Home Run** 

b) Bounding, thrown, or otherwise:

**Out of Play** 











RULE #6: Batted ball on wall that umpire deems unplayable: Out

of Play









**RULE #7:** Fair batted ball in flight striking any part (<u>top and facing</u>) of the metal coping on the right field wall: **Home Run** 









RULE #7 (Cont.): Fair batted ball in flight striking any part (top and facing) of the metal coping on the right field wall: Home Run





**RULE #8:** Fair batted bounding ball striking to the right of the right field foul line and caroming back onto the playing field: **In Play** 









RULE #9: The flagpole on top of the right field foul pole will be

treated as part of the foul pole









## **Backstop Photos:**









#### Microphone Behind Home Plate:







## **3B Dugout Photos:**







## **3B Dugout Photos (Home Plate**









#### **3B iPad Camera Photos:**







**3B Pitcher Camera** 

A ball that strikes the camera and rebounds onto the playing field is live and in play unless it becomes lodged or is otherwise deemed unplayable



## **3B Dugout Photos (Outfield Side):**









## **LF Fan Safety Netting Photos:**









\*The green railing in the LF corner and field facing netting are live and in play.\*

#### **LF Corner Photos:**









#### LF Wall:

\*The exposed concrete and green padding are the top of the OF wall and are live and in play.\*









#### **Left Centerfield Wall Photos:**









#### **Centerfield Wall Photos:**







#### **RF Foul Pole:**









###