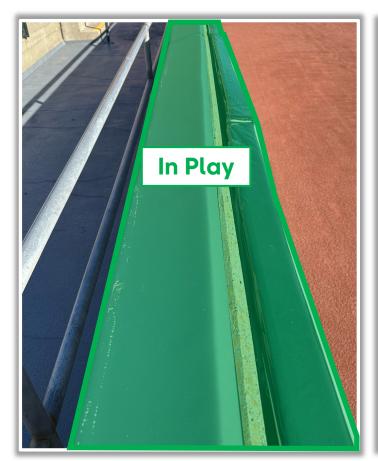

## **LF Fan Safety Netting Photos:**

\*The green railing in the LF corner and field facing netting are live and in play.\*