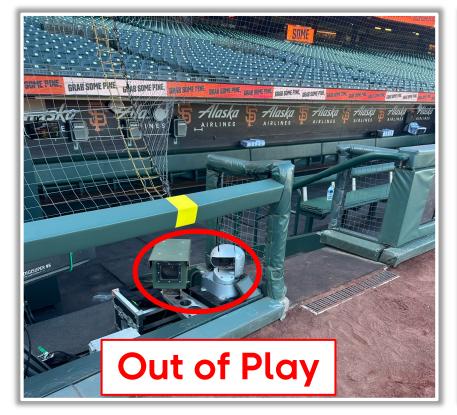

#### **3B iPad Camera Photos:**

**3B Pitcher Camera** 

A ball that strikes the camera and rebounds onto the playing field is live and in play unless it becomes lodged or is otherwise deemed unplayable