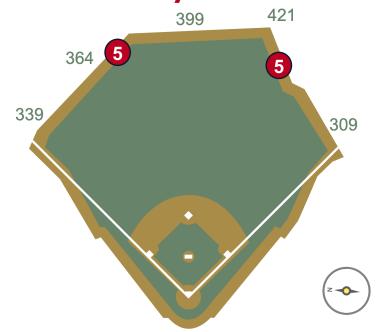

**RULE #5:** Ball striking recessed fan safety railing beyond the left-center field wall or beyond the limestone edge of the right-center field wall:

a) Batted ball in flight: **Home Run** 

b) Bounding, thrown, or otherwise:

**Out of Play** 

RULE #6: Batted ball on wall that umpire deems unplayable: Out

of Play

**RULE #7:** Fair batted ball in flight striking any part (<u>top and facing</u>) of the metal coping on the right field wall: **Home Run** 