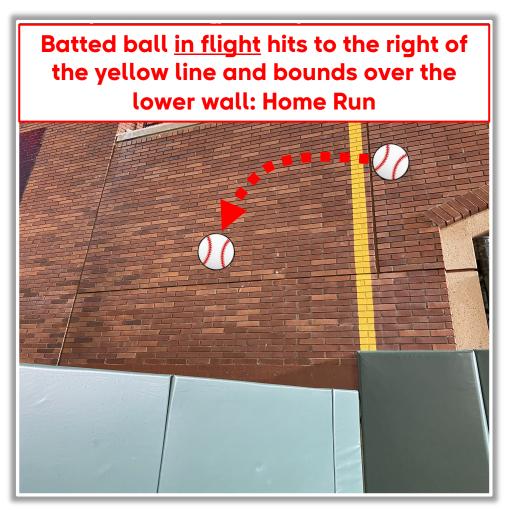

**Out of Play** 

RULE #6: Batted ball on wall that umpire deems unplayable: Out

of Play

**RULE #7:** Fair batted ball in flight striking any part (<u>top and facing</u>) of the metal coping on the right field wall: **Home Run** 

RULE #7 (Cont.): Fair batted ball in flight striking any part (top and facing) of the metal coping on the right field wall: Home Run

**RULE #8:** Fair batted bounding ball striking to the right of the right field foul line and caroming back onto the playing field: **In Play** 