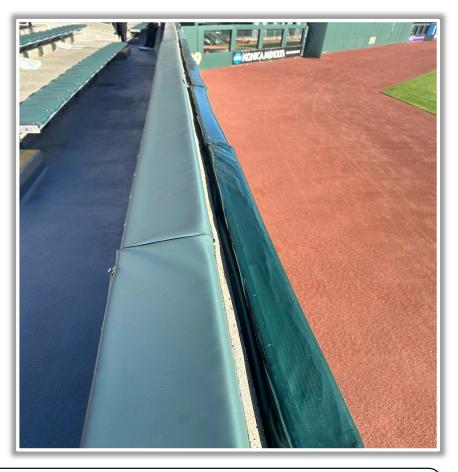

#### LF Wall:

\*The exposed concrete and green padding are the top of the OF wall and are live and in play.\*