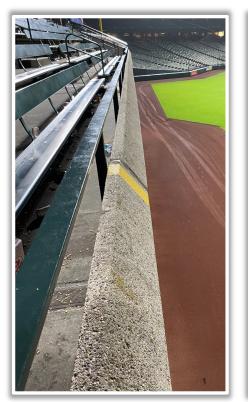

## **LF Fan Safety Netting Photos:**

\*The green railing in the LF corner and field facing netting are live and in play.\*

#### **LF Corner Photos:**