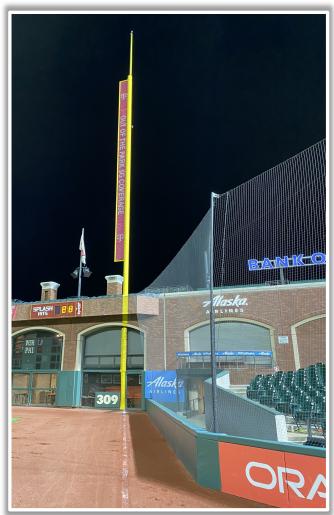

os:**









#### Microphone Behind Home Plate:







## **3B Dugout Photos:**







## **3B Dugout Photos (Home Plate**









#### **3B iPad Camera Photos:**







**3B Pitcher Camera** 

A ball that strikes the camera and rebounds onto the playing field is live and in play unless it becomes lodged or is otherwise deemed unplayable



## **3B Dugout Photos (Outfield Side):**









## **LF Fan Safety Netting Photos:**









\*The green railing in the LF corner and field facing netting are live and in play.\*

#### **LF Corner Photos:**









#### LF Wall:

\*The exposed concrete and green padding are the top of the OF wall and are live and in play.\*









#### **Left Centerfield Wall Photos:**









#### **Centerfield Wall Photos:**







#### **RF Foul Pole:**









#### **RF Corner:**







#### RF Extended Fan Safety Netting:









## **1B Dugout Photos (Outfield Side):**









## **1B Dugout Photos:**









## **IB Dugout Photos (Cont.):**









## 1B Dugout Photos (Home Plate Side):







#### **1B iPad Camera Photos:**



**1B Pitcher Camera** 



**1B Batter Camera** 







**Date: March 27, 2025**