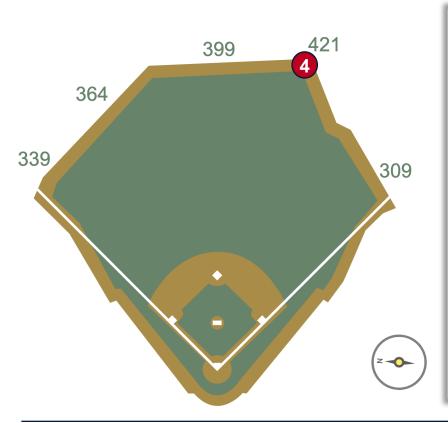

#### **RULE #3:** Ball striking recessed railing in visitor bullpen:

- a) Batted ball in flight: Home Run
- b) Bounding, thrown, or otherwise: Out of Play

**RULE #4:** Batted ball <u>in flight</u> strikes to the left of vertical line on center field wall: **Home Run** 