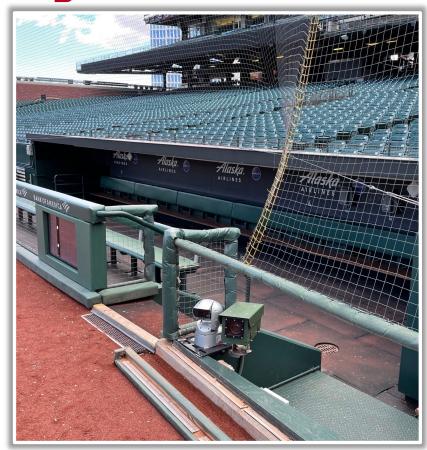

the playing field is live and in play unless it becomes lodged or is otherwise deemed unplayable



## **3B Dugout Photos (Outfield Side):**









## **LF Fan Safety Netting Photos:**









\*The green railing in the LF corner and field facing netting are live and in play.\*

#### **LF Corner Photos:**









#### LF Wall:

\*The exposed concrete and green padding are the top of the OF wall and are live and in play.\*









#### **Left Centerfield Wall Photos:**









#### **Centerfield Wall Photos:**







#### **RF Foul Pole:**









#### **RF Corner:**







#### RF Extended Fan Safety Netting:









## **1B Dugout Photos (Outfield Side):**









## **1B Dugout Photos:**









## **IB Dugout Photos (Cont.):**









## 1B Dugout Photos (Home Plate Side):







#### **1B iPad Camera Photos:**



**1B Pitcher Camera** 



**1B Batter Camera** 







**Date: March 27, 2025**