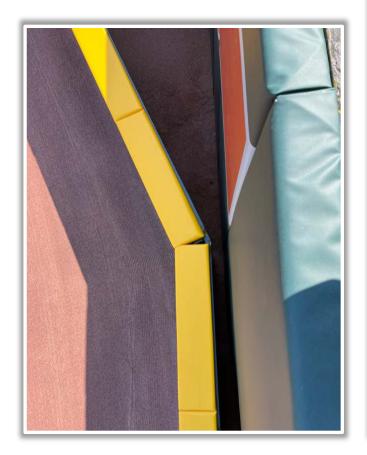

**RULE #3:** Batted ball <u>in flight</u> that touches any part of the black square or yellow line above by the left field foul pole: **Home Run** 

**RULE #4:** A fair <u>bounding ball</u> that touches any part of the black square or yellow line above by the left field foul pole: **Two Bases** 

RULE #5: A <u>fair bounding ball</u> that hits completely to the left of the black box or yellow line by the left field foul pole: **Alive and In Play** 

**RULE #6:** Batted ball in flight striking padding below the top of outfield wall and caroming into stands: **Two Bases** 

#### **LF Corner:**