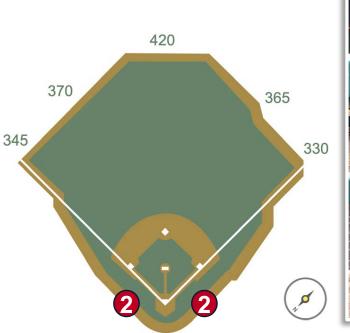

# Comerica Park

2023 Ground Rules

**Date: April 8, 2023** 

**RULE #1:** Ball striking or resting on the dugout landing area is considered in the dugout: **Out of Play**. If a fielder makes a catch, then steps or falls on the dugout landing area: **Dead Ball with award of one base.** 









**RULE #2:** A fielder is permitted to lean on the front facing of the dugout or reach over the dugout landing area in an attempt to field the ball. If a fielder makes a catch while he is leaning on the front facing of the dugout or reaching over the dugout landing area: **In Play** 









**RULE #3:** Batted ball <u>in flight</u> that touches any part of the black square or yellow line above by the left field foul pole: **Home Run** 









**RULE #4:** A fair <u>bounding ball</u> that touches any part of the black square or yellow line above by the left field foul pole: **Two Bases** 









RULE #5: A <u>fair bounding ball</u> that hits completely to the left of the black box or yellow line by the left field foul pole: **Alive and In Play** 









**RULE #6:** Batted ball in flight striking padding below the top of outfield wall and caroming into stands: **Two Bases** 









**RULE #7:** Batted ball in flight striking beyond the padding, flower bed, or the fan safety railing in right field fair territory: **Home Run** 









RULE #8: A fair bounding b