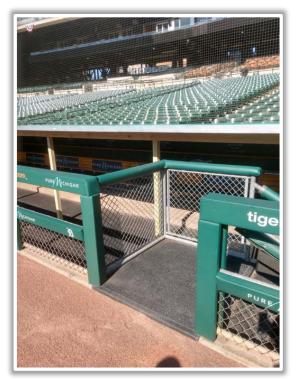

# Comerica Park

2023 Ground Rules

**Date: April 8, 2023** 

**RULE #1:** Ball striking or resting on the dugout landing area is considered in the dugout: **Out of Play**. If a fielder makes a catch, then steps or falls on the dugout landing area: **Dead Ball with award of one base.** 









**RULE #2:** A fielder is permitted to lean on the front facing of the dugout or reach over the dugout landing area in an attempt to field the ball. If a fielder makes a catch while he is leaning on the front facing of the dugout or reaching over the dugout landing area: **In Play** 









**RULE #3:** Batted ball <u>in flight</u> that touches any part of the black square or yellow line above by the left field foul pole: **Home Run** 









**RULE #4:** A fair <u>bounding ball</u> that touches any part of the black square or yellow line above by the left field foul pole: **Two Bases** 









RULE #5: A <u>fair bounding ball</u> that hits completely to the left of the black box or yellow line by the left field foul pole: **Alive and In Play** 









**RULE #6:** Batted bal