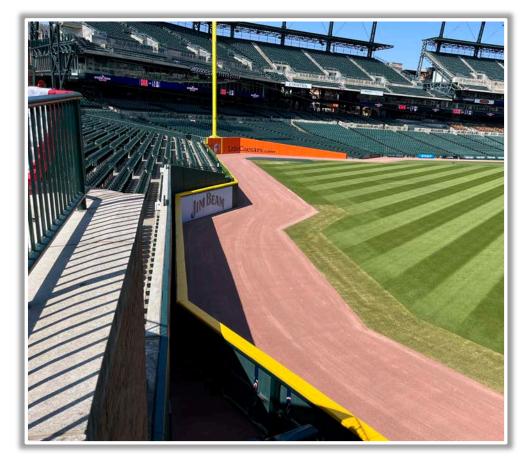

**RULE #3:** Batted ball <u>in flight</u> that touches any part of the black square or yellow line above by the left field foul pole: **Home Run** 

**RULE #4:** A fair <u>bounding ball</u> that touches any part of the black square or yellow line above by the left field foul pole: **Two Bases** 

RULE #5: A <u>fair bounding ball</u> that hits completely to the left of the black box or yellow line by the left field foul pole: **Alive and In Play** 

**RULE #6:** Batted ball in flight striking padding below the top of outfield wall and caroming into stands: **Two Bases** 