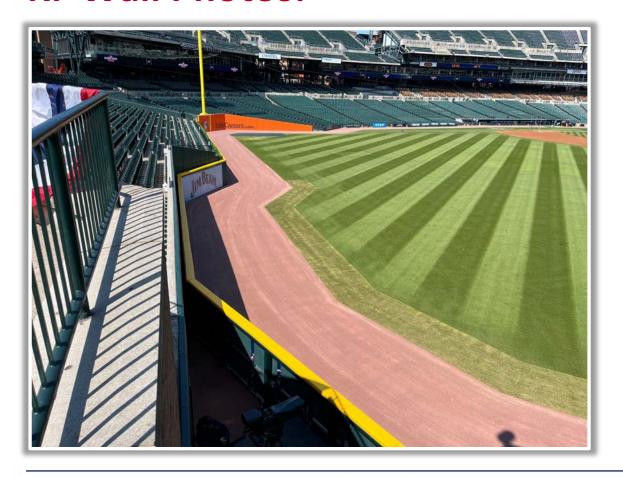

** 









RULE #8: A fair bounding ball that hits the flower bed beyond the right field

wall: Two Bases 420 370 345 330







#### **Backstop Photos:**







#### **Backstop Photos (Cont.):**







#### **3B Dugout Photos:**









#### **3B Camera Well Photos:**









#### **3B iPad Camera Photos:**



**3B Pitcher Camera** 



**3B Batter Camera** 



A ball that strikes the camera behind the netting and enclosed padding is *live and in play* unless it becomes lodged or is otherwise deemed unplayable (i.e. goes completely through the netting).



#### **LF Fan Safety Netting Photos:**









#### **LF Corner:**







#### **LF Wall Photos:**







#### **CF Wall Photos:**







#### **RCF Wall Photos:**









#### **RCF Wall Photos:**







#### **RF Wall Photos:**







#### **RF Corner Photos:**









#### Tarp and RF Extended Fan Safety Netting Photos:







#### **1B Camera Well Photos:**









#### 1B iPad Camera Photos:



**1B Pitcher Camera** 



**1B Batter Camera** 

A ball that strikes the camera behind the netting and enclosed padding is *live and in play* unless it becomes lodged or is otherwise deemed unplayable (i.e. goes completely

through the netting).



### **1B Dugout Photos:**













# Comerica Park

2023 Ground Rules

**Date: April 8, 2023**