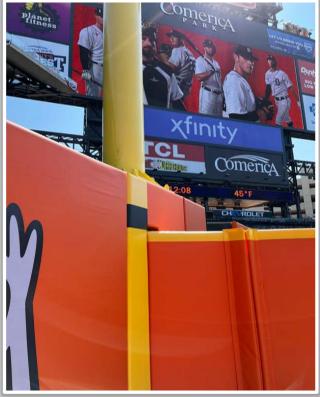

**RULE #3:** Batted ball <u>in flight</u> that touches any part of the black square or yellow line above by the left field foul pole: **Home Run** 

**RULE #4:** A fair <u>bounding ball</u> that touches any part of the black square or yellow line above by the left field foul pole: **Two Bases** 

RULE #5: A <u>fair bounding ball</u> that hits completely to the left of the black box or yellow line by the left field foul pole: **Alive and In Play** 

**RULE #6:** Batted ball in flight striking padding below the top of outfield wall and caroming into stands: **Two Bases** 