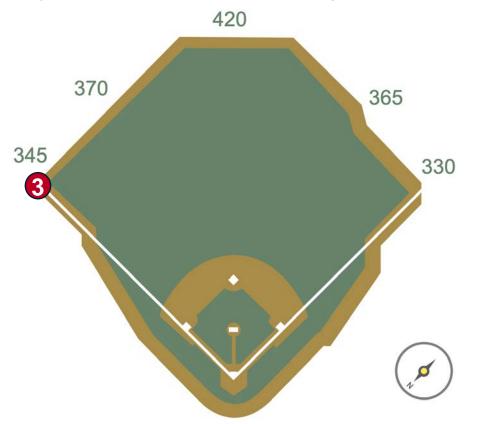

**RULE #3:** Batted ball <u>in flight</u> that touches any part of the black square or yellow line above by the left field foul pole: **Home Run** 

**RULE #4:** A fair <u>bounding ball</u> that touches any part of the black square or yellow line above by the left field foul pole: **Two Bases** 

RULE #5: A <u>fair bounding ball</u> that hits completely to the left of the black box or yellow line by the left field foul pole: **Alive and In Play** 

**RULE #6:** Batted ball in flight striking padding below the top of outfield wall and caroming into stands: **Two Bases** 

wall: Two Bases 420 370 345 330