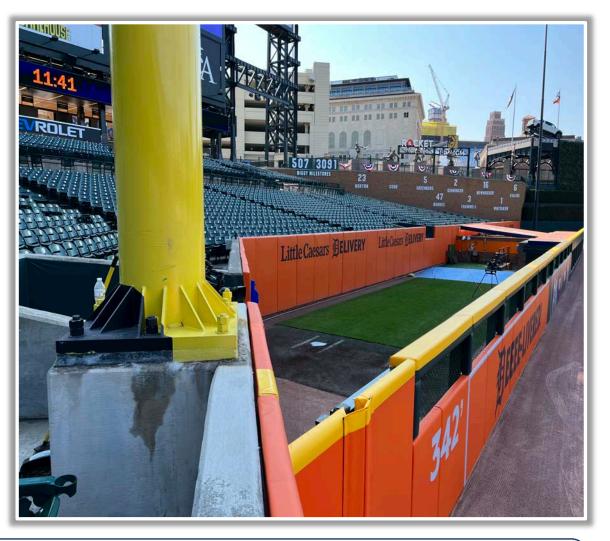

**RULE #3:** Batted ball <u>in flight</u> that touches any part of the black square or yellow line above by the left field foul pole: **Home Run** 

**RULE #4:** A fair <u>bounding ball</u> that touches any part of the black square or yellow line above by the left field foul pole: **Two Bases** 

RULE #5: A <u>fair bounding ball</u> that hits completely to the left of the black box or yellow line by the left field foul pole: **Alive and In Play** 

**RULE #6:** Batted ball in flight striking padding below the top of outfield wall and caroming into stands: **Two Bases** 