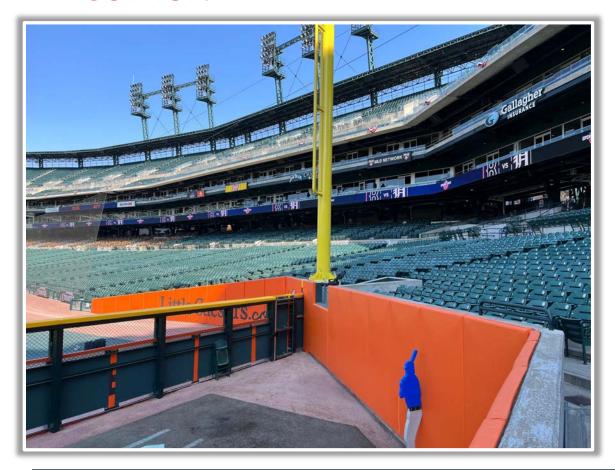

**RULE #7:** Batted ball in flight striking beyond the padding, flower bed, or the fan safety railing in right field fair territory: **Home Run** 

RULE #8: A fair bounding ball that hits the flower bed beyond the right field