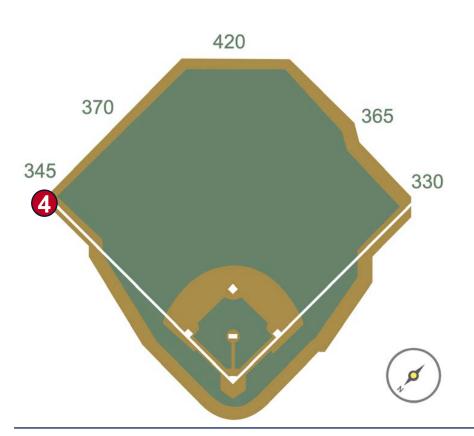

ng on the dugout landing area is considered in the dugout: **Out of Play**. If a fielder makes a catch, then steps or falls on the dugout landing area: **Dead Ball with award of one base.** 









**RULE #2:** A fielder is permitted to lean on the front facing of the dugout or reach over the dugout landing area in an attempt to field the ball. If a fielder makes a catch while he is leaning on the front facing of the dugout or reaching over the dugout landing area: **In Play** 









**RULE #3:** Batted ball <u>in flight</u> that touches any part of the black square or yellow line above by the left field foul pole: **Home Run** 









**RULE #4:** A fair <u>bounding ball</u> that touches any part of the black square or yellow line above by the left field foul pole: **Two Bases** 









RULE #5: A <u>fair bounding ball</u> that hits completely to the left of the black box or yellow line by the left field foul pole: **Alive and In Play** 









**RULE #6:** Batted ball in flight striking padding below the top of outfield wall and caroming into stands: **Two Bases** 









**RULE #7:** Batted ball in flight striking beyond the padding, flower bed, or the fan safety railing in right field fair territory: **Home Run** 









RULE #8: A fair bounding ball that hits the flower bed beyond the right field

wall: Two Bases 420 370 345 330







#### **Backstop Photos:**







#### **Backstop Photos (Cont.):**







#### **3B Dugout Photos:**









#### **3B Camera Well Photos:**









#### **3B iPad Camera Photos:**



**3B Pitcher Camera** 



**3B Batte