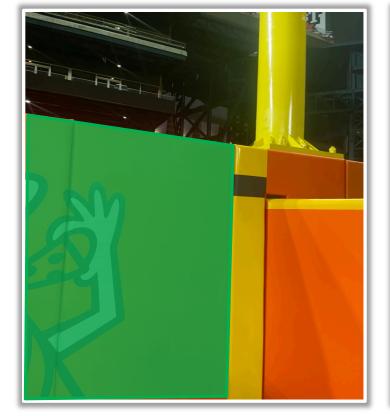

**RULE #3:** Batted ball <u>in flight</u> that touches any part of the black square or yellow line above by the left field foul pole: **Home Run** 

**RULE #4:** A fair <u>bounding ball</u> that touches any part of the black square or yellow line above by the left field foul pole: **Two Bases** 

RULE #5: A <u>fair bounding ball</u> that hits completely to the left of the black box or yellow line by the left field foul pole: **Alive and In Play** 

**RULE #6:** Batted ball in flight striking padding below the top of outfield wall and caroming into stands: **Two Bases** 