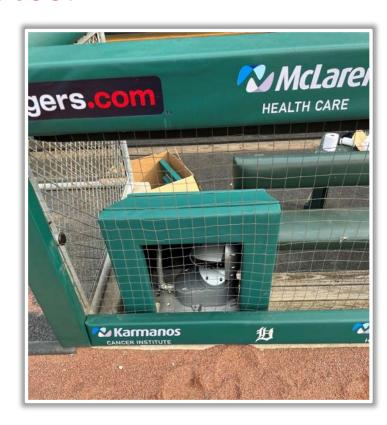

o Bases** 









RULE #5: A <u>fair bounding ball</u> that hits completely to the left of the black box or yellow line by the left field foul pole: **Alive and In Play** 









**RULE #6:** Batted ball in flight striking padding below the top of outfield wall and caroming into stands: **Two Bases** 









**RULE #7:** Batted ball in flight striking beyond the padding, flower bed, or the fan safety railing in right field fair territory: **Home Run** 









RULE #8: A fair bounding ball that hits the flower bed beyond the right field

wall: Two Bases 420 370 345 330







#### **Backstop Photos:**







#### **Backstop Photos (Cont.):**







#### **3B Dugout Photos:**









#### **3B Camera Well Photos:**









#### **3B iPad Camera Photos:**



**3B Pitcher Camera** 



**3B Batter Camera** 



A ball that strikes the camera behind the netting and enclosed padding is *live and in play* unless it becomes lodged or is otherwise deemed unplayable (i.e. goes completely through the netting).



#### **LF Fan Safety Netting Photos:**









#### **LF Corner:**







#### **LF Wall Photos:**







#### **CF Wall Photos:**







#### **RCF Wall Photos:**









#### **RCF Wall Photos:**







#### **RF Wall Photos:**







#### **RF Corner Photos:**









#### Tarp and RF Extended Fan Safety Netting Photos:







#### **1B Camera Well Photos:**









#### 1B iPad Camera Photos:



**1B Pitcher Camera** 



**1B Batter Camera** 

A ball that strikes the camera behind the netting and enclosed padding is *live and in play* unless it becomes lodged