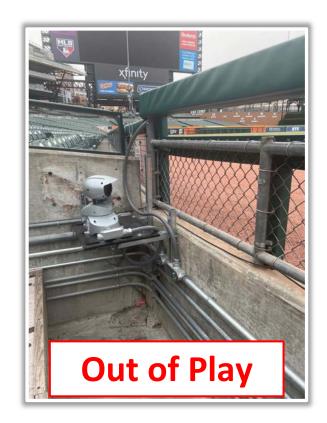

left field foul pole: **Two Bases** 









RULE #5: A <u>fair bounding ball</u> that hits completely to the left of the black box or yellow line by the left field foul pole: **Alive and In Play** 









**RULE #6:** Batted ball in flight striking padding below the top of outfield wall and caroming into stands: **Two Bases** 









**RULE #7:** Batted ball in flight striking beyond the padding, flower bed, or the fan safety railing in right field fair territory: **Home Run** 









RULE #8: A fair bounding ball that hits the flower bed beyond the right field

wall: Two Bases 420 370 345 330







#### **Backstop Photos:**







#### **Backstop Photos (Cont.):**







#### **3B Dugout Photos:**









#### **3B Camera Well Photos:**









#### **3B iPad Camera Photos:**



**3B Pitcher Camera** 



**3B Batter Camera** 



A ball that strikes the camera behind the netting and enclosed padding is *live and in play* unless it becomes lodged or is otherwise deemed unplayable (i.e. goes completely through the netting).



#### **LF Fan Safety Netting Photos:**









#### **LF Corner:**







#### **LF Wall Photos:**







#### **CF Wall Photos:**







#### **RCF Wall Photos:**









#### **RCF Wall Photos:**







#### **RF Wall Photos:**







#### **RF Corner Photos:**









#### Tarp and RF Extended Fan Safety Netting Photos:







#### **1B Camera Well Photos:**









#### 1B iPad Camera Photos:



**1B Pitcher Camera** 



**1B Batter Camera** 

A ball that strikes the camera behind the netting and enclosed padding is *live and in play*