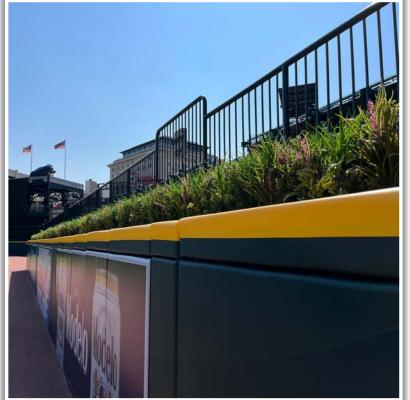

**RULE #3:** Batted ball <u>in flight</u> that touches any part of the black square or yellow line above by the left field foul pole: **Home Run** 

**RULE #4:** A fair <u>bounding ball</u> that touches any part of the black square or yellow line above by the left field foul pole: **Two Bases** 

RULE #5: A <u>fair bounding ball</u> that hits completely to the left of the black box or yellow line by the left field foul pole: **Alive and In Play** 

**RULE #6:** Batted ball in flight striking padding below the top of outfield wall and caroming into stands: **Two Bases** 