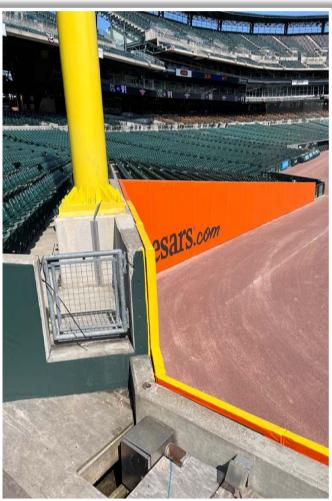

**RULE #3:** Batted ball <u>in flight</u> that touches any part of the black square or yellow line above by the left field foul pole: **Home Run** 

**RULE #4:** A fair <u>bounding ball</u> that touches any part of the black square or yellow line above by the left field foul pole: **Two Bases** 

RULE #5: A <u>fair bounding ball</u> that hits completely to the left of the black box or yellow line by the left field foul pole: **Alive and In Play** 

**RULE #6:** Batted ball in flight striking padding below the top of outfield wall and caroming into stands: **Two Bases** 

#### **LF Corner:**