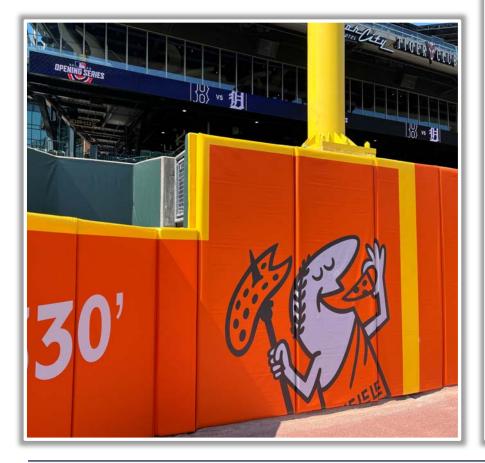

**RULE #3:** Batted ball <u>in flight</u> that touches any part of the black square or yellow line above by the left field foul pole: **Home Run** 

**RULE #4:** A fair <u>bounding ball</u> that touches any part of the black square or yellow line above by the left field foul pole: **Two Bases** 

RULE #5: A <u>fair bounding ball</u> that hits completely to the left of the black box or yellow line by the left field foul pole: **Alive and In Play** 

**RULE #6:** Batted ball in flight striking padding below the top of outfield wall and caroming into stands: **Two Bases** 