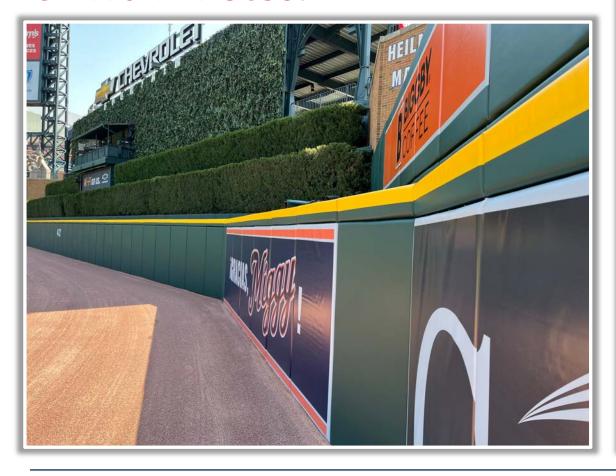

beyond the padding, flower bed, or the fan safety railing in right field fair territory: **Home Run** 









RULE #8: A fair bounding ball that hits the flower bed beyond the right field

wall: Two Bases 420 370 345 330







#### **Backstop Photos:**







#### **Backstop Photos (Cont.):**







#### **3B Dugout Photos:**









#### **3B Camera Well Photos:**









#### **3B iPad Camera Photos:**



**3B Pitcher Camera** 



**3B Batter Camera** 



A ball that strikes the camera behind the netting and enclosed padding is *live and in play* unless it becomes lodged or is otherwise deemed unplayable (i.e. goes completely through the netting).



#### **LF Fan Safety Netting Photos:**









#### **LF Corner:**







#### **LF Wall Photos:**







#### **CF Wall Photos:**







#### **RCF Wall Photos:**









#### **RCF Wall Photos:**







#### **RF Wall Photos:**







#### **RF Corner Photos:**









#### Tarp and RF Extended Fan Safety Netting Photos:







#### **1B Camera Well Photos:**









#### 1B iPad Camera Photos:



**1B Pitcher Camera** 



**1B Batter Camera** 

A ball that strikes the camera behind the netting and enclosed padding is *live and in play* unless it becomes lodged or is otherwise deemed unplayable (i.e. goes completely

through the netting).



### **1B Dugout Photos:**













# Comerica Park

2023 Ground Rules

**Date: April 8, 2023**