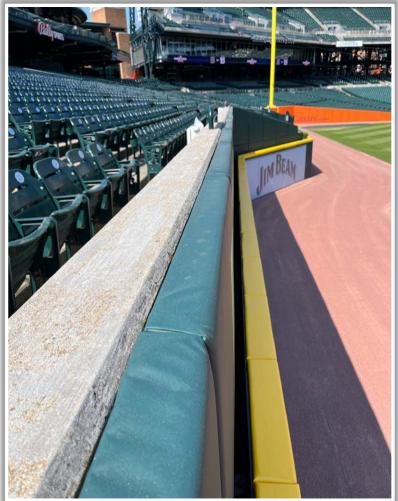

**RULE #3:** Batted ball <u>in flight</u> that touches any part of the black square or yellow line above by the left field foul pole: **Home Run** 

**RULE #4:** A fair <u>bounding ball</u> that touches any part of the black square or yellow line above by the left field foul pole: **Two Bases** 

RULE #5: A <u>fair bounding ball</u> that hits completely to the left of the black box or yellow line by the left field foul pole: **Alive and In Play** 

**RULE #6:** Batted ball in flight striking padding below the top of outfield wall and caroming into stands: **Two Bases** 