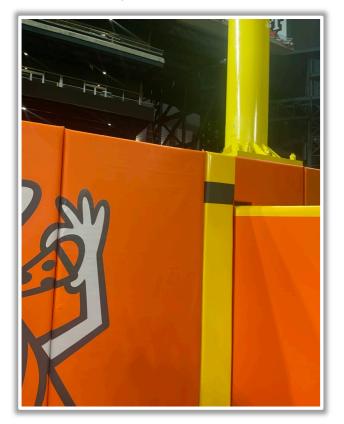

**RULE #3:** Batted ball <u>in flight</u> that touches any part of the black square or yellow line above by the left field foul pole: **Home Run** 

**RULE #4:** A fair <u>bounding ball</u> that touches any part of the black square or yellow line above by the left field foul pole: **Two Bases** 

RULE #5: A <u>fair bounding ball</u> that hits completely to the left of the black box or yellow line by the left field foul pole: **Alive and In Play** 

**RULE #6:** Batted ball in flight striking padding below the top of outfield wall and caroming into stands: **Two Bases** 

#### **LF Corner:**