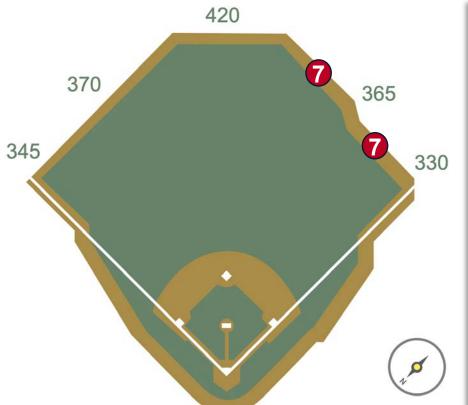

**RULE #7:** Batted ball in flight striking beyond the padding, flower bed, or the fan safety railing in right field fair territory: **Home Run** 

RULE #8: A fair bounding ball that hits the flower bed beyond the right field

wall: Two Bases 420 370 345 330