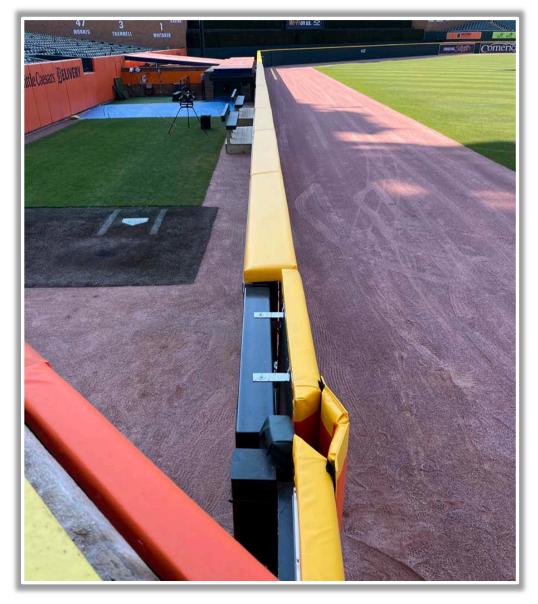

Batted ball in flight striking beyond the padding, flower bed, or the fan safety railing in right field fair territory: **Home Run** 









RULE #8: A fair bounding ball that hits the flower bed beyond the right field

wall: Two Bases 420 370 345 330







#### **Backstop Photos:**







#### **Backstop Photos (Cont.):**







#### **3B Dugout Photos:**









#### **3B Camera Well Photos:**









#### **3B iPad Camera Photos:**



**3B Pitcher Camera** 



**3B Batter Camera** 



A ball that strikes the camera behind the netting and enclosed padding is *live and in play* unless it becomes lodged or is otherwise deemed unplayable (i.e. goes completely through the netting).



#### **LF Fan Safety Netting Photos:**









#### **LF Corner:**







#### **LF Wall Photos:**







#### **CF Wall Photos:**







#### **RCF Wall Photos:**









#### **RCF Wall Photos:**







#### **RF Wall Photos:**







#### **RF Corner Photos:**









#### Tarp and RF Extended Fan Safety Netting Photos:







#### **1B Camera Well Photos:**









#### 1B iPad Camera Photos:



**1B Pitcher Camera** 



**1B Batter Camera** 

A ball that strikes the camera behind the netting and enclosed padding is *live and in play* unless it becomes lodged or is otherwise deemed unplayable (i.e. goes completely

through the netting).



### **1B Dugout Photos:**













# Comerica Park

2023 Ground Rules

**Date: April 8, 2023**