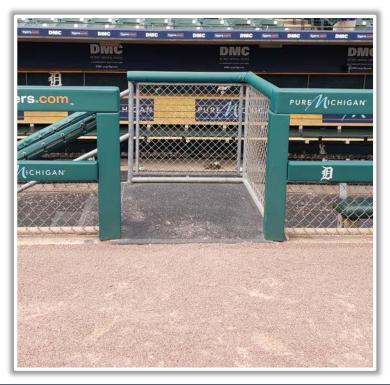

# Comerica Park

2023 Ground Rules

**Date: April 8, 2023** 

**RULE #1:** Ball striking or resting on the dugout landing area is considered in the dugout: **Out of Play**. If a fielder makes a catch, then steps or falls on the dugout landing area: **Dead Ball with award of one base.** 









**RULE #2:** A fielder is permitted to lean on the front facing of the dugout or reach over the dugout landing area in an attempt to field the ball. If a fielder makes a catch while he is leaning on the front facing of the dugout or reaching over the dugout landing area: **In Play** 









**RULE #3:** Batted ball <u>in flight</u> that touches any part of the black square or yellow line above by the left field foul pole: **Home Run** 









**RULE #4:** A fair <u>bounding ball</u> that touches any part of the black square or yellow line above by the left field foul pole: **Two Bases** 









RULE #5: A <u>fair bounding ball</u> that hits completely to the left of the black box or yellow line by the left field foul pole: **Alive and In Play** 









**RULE #6:** Batted ball