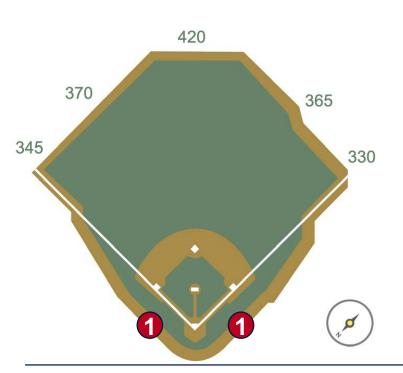

# Comerica Park

2023 Ground Rules

**Date: April 8, 2023** 

**RULE #1:** Ball striking or resting on the dugout landing area is considered in the dugout: **Out of Play**. If a fielder makes a catch, then steps or falls on the dugout landing area: **Dead Ball with award of one base.** 

**RULE #2:** A fielder is permitted to lean on the front facing of the dugout or reach over the dugout landing area in an attempt to field the ball. If a fielder makes a catch while he is leaning on the front facing of the dugout or reaching over the dugout landing area: **In Play** 