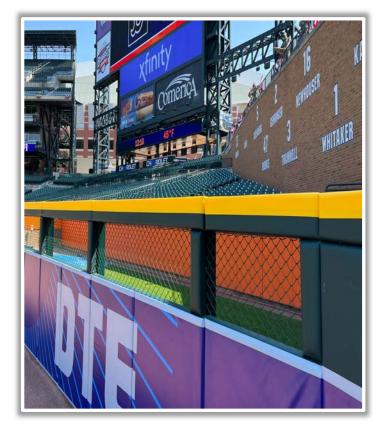

**RULE #7:** Batted ball in flight striking beyond the padding, flower bed, or the fan safety railing in right field fair territory: **Home Run** 

RULE #8: A fair bounding ball that hits the flower bed beyond the right field

wall: Two Bases 420 370 345 330