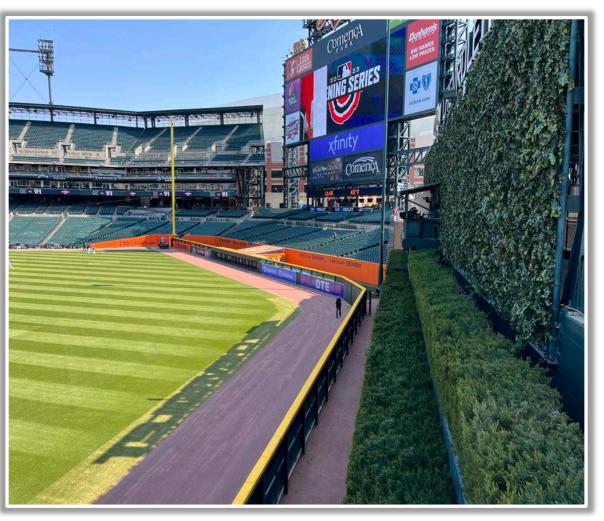

**RULE #3:** Batted ball <u>in flight</u> that touches any part of the black square or yellow line above by the left field foul pole: **Home Run** 

**RULE #4:** A fair <u>bounding ball</u> that touches any part of the black square or yellow line above by the left field foul pole: **Two Bases** 

RULE #5: A <u>fair bounding ball</u> that hits completely to the left of the black box or yellow line by the left field foul pole: **Alive and In Play** 

**RULE #6:** Batted ball in flight striking padding below the top of outfield wall and caroming into stands: **Two Bases** 