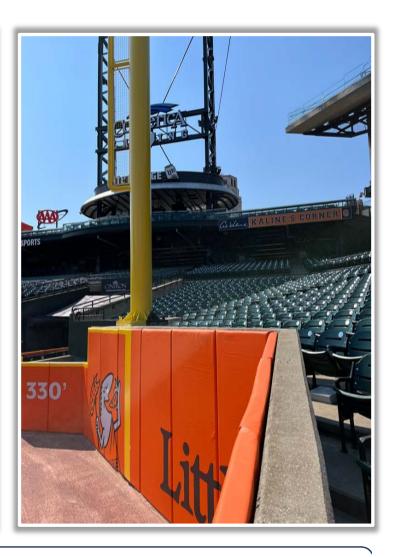

ball that hits the flower bed beyond the right field

wall: Two Bases 420 370 345 330







#### **Backstop Photos:**







#### **Backstop Photos (Cont.):**







#### **3B Dugout Photos:**









#### **3B Camera Well Photos:**









#### **3B iPad Camera Photos:**



**3B Pitcher Camera** 



**3B Batter Camera** 



A ball that strikes the camera behind the netting and enclosed padding is *live and in play* unless it becomes lodged or is otherwise deemed unplayable (i.e. goes completely through the netting).



#### **LF Fan Safety Netting Photos:**









#### **LF Corner:**







#### **LF Wall Photos:**







#### **CF Wall Photos:**







#### **RCF Wall Photos:**









#### **RCF Wall Photos:**







#### **RF Wall Photos:**







#### **RF Corner Photos:**









#### Tarp and RF Extended Fan Safety Netting Photos:







#### **1B Camera Well Photos:**









#### 1B iPad Camera Photos:



**1B Pitcher Camera** 



**1B Batter Camera** 

A ball that strikes the camera behind the netting and enclosed padding is *live and in play* unless it becomes lodged or is otherwise deemed unplayable (i.e. goes completely

through the netting).



### **1B Dugout Photos:**













# Comerica Park

2023 Ground Rules

**Date: April 8, 2023**