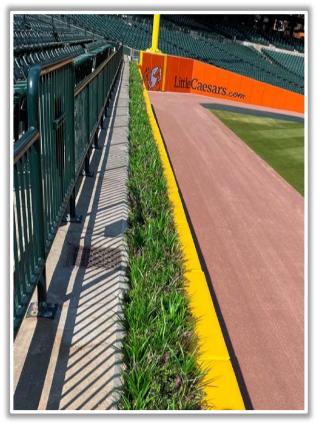

**RULE #3:** Batted ball <u>in flight</u> that touches any part of the black square or yellow line above by the left field foul pole: **Home Run** 

**RULE #4:** A fair <u>bounding ball</u> that touches any part of the black square or yellow line above by the left field foul pole: **Two Bases** 

RULE #5: A <u>fair bounding ball</u> that hits completely to the left of the black box or yellow line by the left field foul pole: **Alive and In Play** 

**RULE #6:** Batted ball in flight striking padding below the top of outfield wall and caroming into stands: **Two Bases** 

**RULE #7:** Batted ball in flight striking beyond the padding, flower bed, or the fan safety railing in right field fair territory: **Home Run** 

RULE #8: A fair bounding ball that hits the flower bed beyond the right field

wall: Two Bases 420 370 345 330