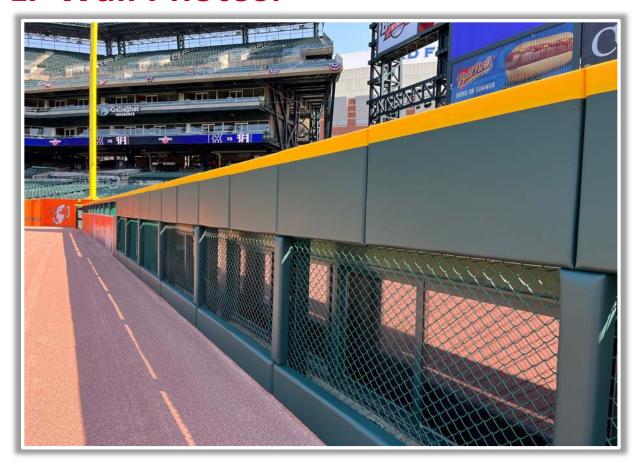

* Batted ball in flight striking beyond the padding, flower bed, or the fan safety railing in right field fair territory: **Home Run** 









RULE #8: A fair bounding ball that hits the flower bed beyond the right field

wall: Two Bases 420 370 345 330







#### **Backstop Photos:**







#### **Backstop Photos (Cont.):**







#### **3B Dugout Photos:**









#### **3B Camera Well Photos:**









#### **3B iPad Camera Photos:**



**3B Pitcher Camera** 



**3B Batter Camera** 



A ball that strikes the camera behind the netting and enclosed padding is *live and in play* unless it becomes lodged or is otherwise deemed unplayable (i.e. goes completely through the netting).



#### **LF Fan Safety Netting Photos:**









#### **LF Corner:**







#### **LF Wall Photos:**







#### **CF Wall Photos:**







#### **RCF Wall Photos:**









#### **RCF Wall Photos:**







#### **RF Wall Photos:**







#### **RF Corner Photos:**









#### Tarp and RF Extended Fan Safety Netting Photos:







#### **1B Camera Well Photos:**









#### 1B iPad Camera Photos:



**1B Pitcher Camera** 



**1B Batter Camera** 

A ball that strikes the camera behind the netting and enclosed padding is *live and in play* unless it becomes lodged or is otherwise deemed unplayable (i.e. goes completely

through the netting).



### **1B Dugout Photos:**













# Comerica Park

2023 Ground Rules

**Date: April 8, 2023**