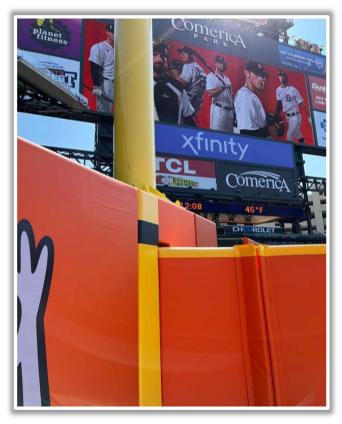

**RULE #3:** Batted ball <u>in flight</u> that touches any part of the black square or yellow line above by the left field foul pole: **Home Run** 

**RULE #4:** A fair <u>bounding ball</u> that touches any part of the black square or yellow line above by the left field foul pole: **Two Bases** 

RULE #5: A <u>fair bounding ball</u> that hits completely to the left of the black box or yellow line by the left field foul pole: **Alive and In Play** 

**RULE #6:** Batted ball in flight striking padding below the top of outfield wall and caroming into stands: **Two Bases** 

#### **LF Corner:**