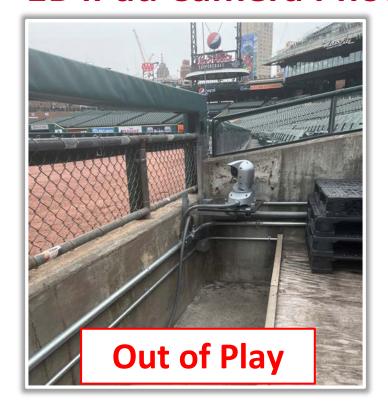

ackstop Photos (Cont.):**







#### **3B Dugout Photos:**









#### **3B Camera Well Photos:**









#### **3B iPad Camera Photos:**



**3B Pitcher Camera** 



**3B Batter Camera** 



A ball that strikes the camera behind the netting and enclosed padding is *live and in play* unless it becomes lodged or is otherwise deemed unplayable (i.e. goes completely through the netting).



#### **LF Fan Safety Netting Photos:**









#### **LF Corner:**







#### **LF Wall Photos:**







#### **CF Wall Photos:**







#### **RCF Wall Photos:**









#### **RCF Wall Photos:**







#### **RF Wall Photos:**







#### **RF Corner Photos:**









#### Tarp and RF Extended Fan Safety Netting Photos:







#### **1B Camera Well Photos:**









#### 1B iPad Camera Photos:



**1B Pitcher Camera** 



**1B Batter Camera** 

A ball that strikes the camera behind the netting and enclosed padding is *live and in play* unless it becomes lodged or is otherwise deemed unplayable (i.e. goes completely

through the netting).



### **1B Dugout Photos:**













# Comerica Park

2023 Ground Rules

**Date: April 8, 2023**