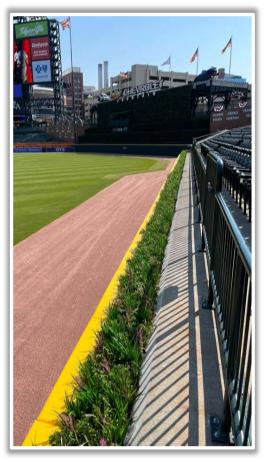

**RULE #3:** Batted ball <u>in flight</u> that touches any part of the black square or yellow line above by the left field foul pole: **Home Run** 

**RULE #4:** A fair <u>bounding ball</u> that touches any part of the black square or yellow line above by the left field foul pole: **Two Bases** 

RULE #5: A <u>fair bounding ball</u> that hits completely to the left of the black box or yellow line by the left field foul pole: **Alive and In Play** 

**RULE #6:** Batted ball in flight striking padding below the top of outfield wall and caroming into stands: **Two Bases** 

**RULE #7:** Batted ball in flight striking beyond the padding, flower bed, or the fan safety railing in right field fair territory: **Home Run** 

RULE #8: A fair bounding ball that hits the flower bed beyond the right field

wall: Two Bases 420 370 345 330