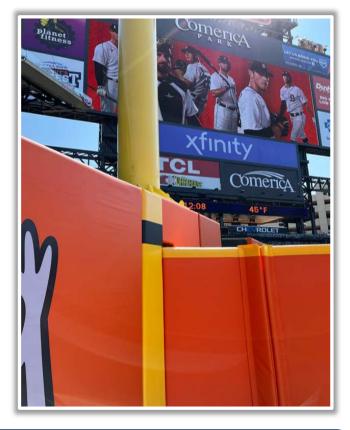

**RULE #3:** Batted ball <u>in flight</u> that touches any part of the black square or yellow line above by the left field foul pole: **Home Run** 

**RULE #4:** A fair <u>bounding ball</u> that touches any part of the black square or yellow line above by the left field foul pole: **Two Bases** 

RULE #5: A <u>fair bounding ball</u> that hits completely to the left of the black box or yellow line by the left field foul pole: **Alive and In Play** 

**RULE #6:** Batted ball in flight striking padding below the top of outfield wall and caroming into stands: **Two Bases** 

#### **LF Corner:**