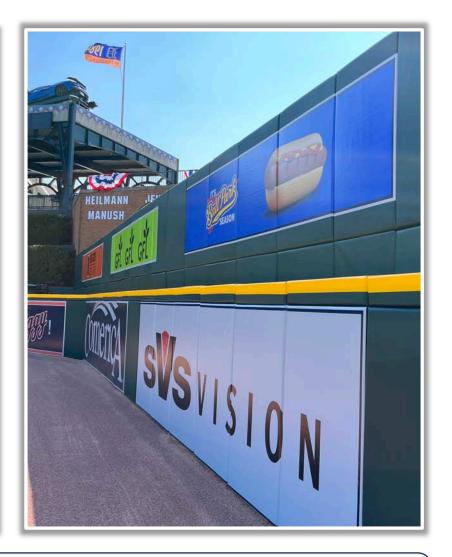

he fan safety railing in right field fair territory: **Home Run** 









RULE #8: A fair bounding ball that hits the flower bed beyond the right field

wall: Two Bases 420 370 345 330







#### **Backstop Photos:**







#### **Backstop Photos (Cont.):**







#### **3B Dugout Photos:**









#### **3B Camera Well Photos:**









#### **3B iPad Camera Photos:**



**3B Pitcher Camera** 



**3B Batter Camera** 



A ball that strikes the camera behind the netting and enclosed padding is *live and in play* unless it becomes lodged or is otherwise deemed unplayable (i.e. goes completely through the netting).



#### **LF Fan Safety Netting Photos:**









#### **LF Corner:**







#### **LF Wall Photos:**







#### **CF Wall Photos:**







#### **RCF Wall Photos:**









#### **RCF Wall Photos:**







#### **RF Wall Photos:**







#### **RF Corner Photos:**









#### Tarp and RF Extended Fan Safety Netting Photos:







#### **1B Camera Well Photos:**









#### 1B iPad Camera Photos:



**1B Pitcher Camera** 



**1B Batter Camera** 

A ball that strikes the camera behind the netting and enclosed padding is *live and in play* unless it becomes lodged or is otherwise deemed unplayable (i.e. goes completely

through the netting).



### **1B Dugout Photos:**













# Comerica Park

2023 Ground Rules

**Date: April 8, 2023**