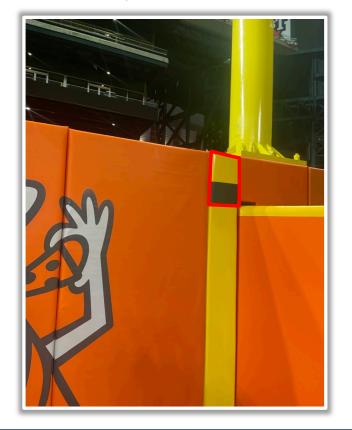

**RULE #3:** Batted ball <u>in flight</u> that touches any part of the black square or yellow line above by the left field foul pole: **Home Run** 

**RULE #4:** A fair <u>bounding ball</u> that touches any part of the black square or yellow line above by the left field foul pole: **Two Bases** 

RULE #5: A <u>fair bounding ball</u> that hits completely to the left of the black box or yellow line by the left field foul pole: **Alive and In Play** 

**RULE #6:** Batted ball in flight striking padding below the top of outfield wall and caroming into stands: **Two Bases** 