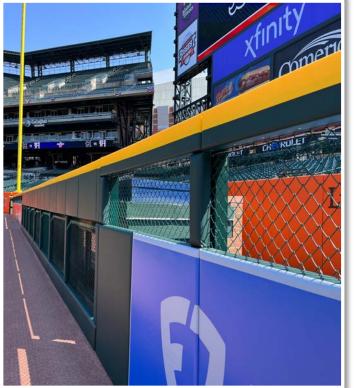

**RULE #7:** Batted ball in flight striking beyond the padding, flower bed, or the fan safety railing in right field fair territory: **Home Run** 

RULE #8: A fair bounding ball that hits the flower bed beyond the right field

wall: Two Bases 420 370 345 330