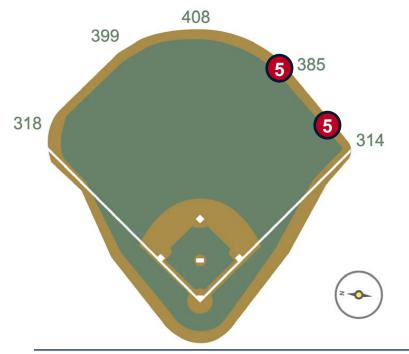

**RULE #4:** Batted ball in flight striking the granite portion of the wall or beyond (including metal netting poles and recessed railings) regardless of whether or not the ball bounces back onto the field or continues into the stands: **Home Run** 

**RULE #5:** Batted ball in flight striking the concrete portion of the wall or beyond (including metal areas and recessed fan railings) regardless of whether or not the ball bounces back onto the playing field or continues into

the stands: Home Run

**RULE #5 (cont.):** Batted ball in flight striking the concrete portion of the wall or beyond (including metal areas and recessed fan railings) regardless of whether or not the ball bounces back onto the playing field or continues into