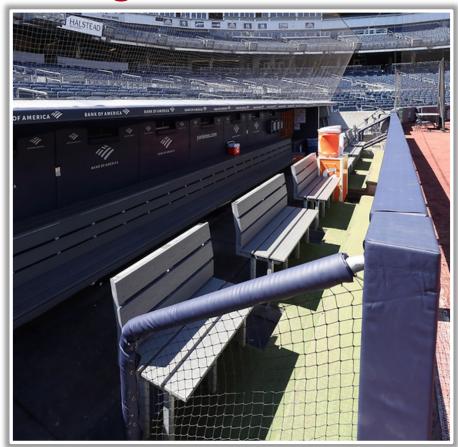

ds: Home Run









**RULE #5 (cont.):** Batted ball in flight striking the concrete portion of the wall or beyond (including metal areas and recessed fan railings) regardless of whether or not the ball bounces back onto the playing field or continues into

the stands: Home Run









### **Backstop Photos:**







### **3B Dugout Photos:**







### **3B Camera Well Photo:**





### **3B Fan Safety Netting Photos:**







#### **LF Corner Photos:**







#### **LF Foul Pole Photos:**







#### **LF Wall Photos:**







#### **CF and RCF Wall Photos:**







#### **RCF Wall Photos:**







#### **RF Wall Photos:**







#### **RF Foul Pole Photos:**







#### **RF Extended Fan Safety Netting Photos:**







#### **1B Camera Well Photos:**







## **1B Dugout Photos:**











# Yankee Stadium

**2023 Ground Rules** 

Date: March 30, 2023