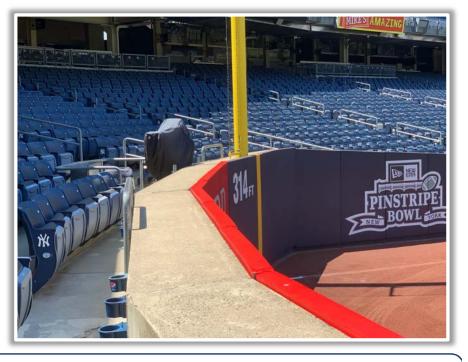

**RULE #5:** Batted ball in flight striking the concrete portion of the wall or beyond (including metal areas and recessed fan railings) regardless of whether or not the ball bounces back onto the playing field or continues into

the stands: Home Run

**RULE #5 (cont.):** Batted ball in flight striking the concrete portion of the wall or beyond (including metal areas and recessed fan railings) regardless of whether or not the ball bounces back onto the playing field or continues into