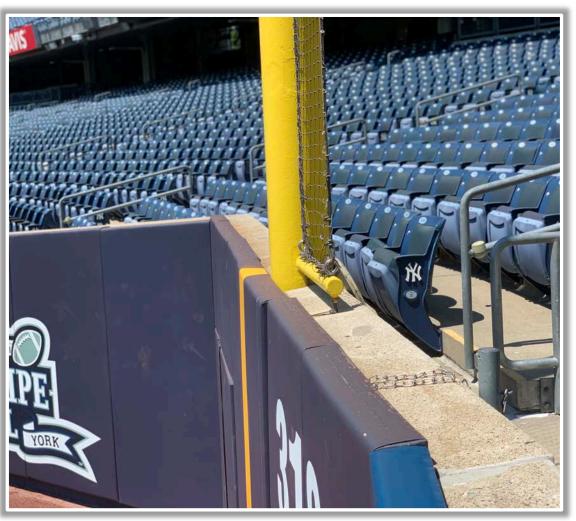

ield or continues into the stands: **Home Run** 











**RULE #5:** Batted ball in flight striking the concrete portion of the wall or beyond (including metal areas and recessed fan railings) regardless of whether or not the ball bounces back onto the playing field or continues into

the stands: Home Run









**RULE #5 (cont.):** Batted ball in flight striking the concrete portion of the wall or beyond (including metal areas and recessed fan railings) regardless of whether or not the ball bounces back onto the playing field or continues into

the stands: Home Run









### **Backstop Photos:**







### **3B Dugout Photos:**







### **3B Camera Well Photo:**





### **3B Fan Safety Netting Photos:**







#### **LF Corner Photos:**







#### **LF Foul Pole Photos:**







#### **LF Wall Photos:**







#### **CF and RCF Wall Photos:**







#### **RCF Wall Photos:**







#### **RF Wall Photos:**







#### **RF Foul Pole Photos:**







#### **RF Extended Fan Safety Netting Photos:**







#### **1B Camera Well Photos:**







## **1B Dugout Photos:**











# Yankee Stadium

**2023 Ground Rules** 

Date: March 30, 2023