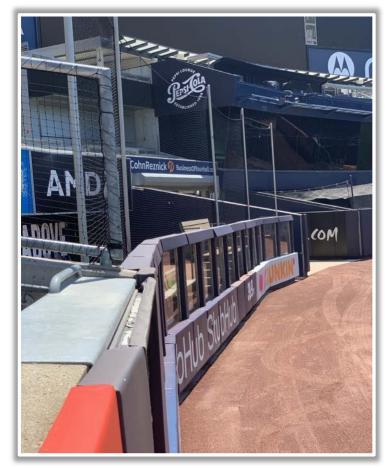

nds: **Home Run** 











**RULE #5:** Batted ball in flight striking the concrete portion of the wall or beyond (including metal areas and recessed fan railings) regardless of whether or not the ball bounces back onto the playing field or continues into

the stands: Home Run









**RULE #5 (cont.):** Batted ball in flight striking the concrete portion of the wall or beyond (including metal areas and recessed fan railings) regardless of whether or not the ball bounces back onto the playing field or continues into

the stands: Home Run









### **Backstop Photos:**







### **3B Dugout Photos:**







### **3B Camera Well Photo:**





### **3B Fan Safety Netting Photos:**







#### **LF Corner Photos:**







#### **LF Foul Pole Photos:**







#### **LF Wall Photos:**







#### **CF and RCF Wall Photos:**







#### **RCF Wall Photos:**







#### **RF Wall Photos:**







#### **RF Foul Pole Photos:**







#### **RF Extended Fan Safety Netting Photos:**







#### **1B Camera Well Photos:**







## **1B Dugout Photos:**











# Yankee Stadium

**2023 Ground Rules** 

Date: March 30, 2023