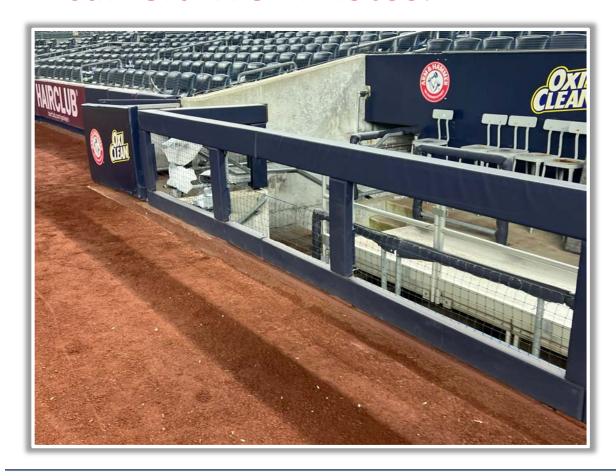

ield or continues into

the stands: Home Run









**RULE #5 (cont.):** Batted ball in flight striking the concrete portion of the wall or beyond (including metal areas and recessed fan railings) regardless of whether or not the ball bounces back onto the playing field or continues into

the stands: Home Run









### **Backstop Photos:**







### **3B Dugout Photos:**







### **3B Camera Well Photo:**





### **3B Fan Safety Netting Photos:**







#### **LF Corner Photos:**







#### **LF Foul Pole Photos:**







#### **LF Wall Photos:**







#### **CF and RCF Wall Photos:**







#### **RCF Wall Photos:**







#### **RF Wall Photos:**







#### **RF Foul Pole Photos:**







#### **RF Extended Fan Safety Netting Photos:**







#### **1B Camera Well Photos:**







## **1B Dugout Photos:**











# Yankee Stadium

**2023 Ground Rules** 

Date: March 30, 2023