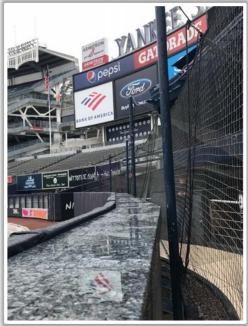

ed ball in flight striking the concrete portion of the wall or beyond (including metal areas and recessed fan railings) regardless of whether or not the ball bounces back onto the field or continues into the stands: **Home Run** 









RULE #2: Batted ball in flight striking the top of the outfield wall, including all padding, and rebounds onto the playing field: Live and In Play









**RULE #3:** Batted ball in flight striking the top of the outfield wall, including all padding, and continuing over the wall: **Home Run** 







**RULE #4:** Batted ball in flight striking the granite portion of the wall or beyond (including metal netting poles and recessed railings) regardless of whether or not the ball bounces back onto the field or continues into the stands: **Home Run** 











**RULE #5:** Batted ball in flight striking the concrete portion of the wall or beyond (including metal areas and recessed fan railings) regardless of whether or not the ball bounces back onto the playing field or continues into

the stands: Home Run









**RULE #5 (cont.):** Batted ball in flight striking the concrete portion of the wall or beyond (including metal areas and recessed fan railings) regardless of whether or not the ball bounces back onto the playing field or continues into

the stands: Home Run









### **Backstop Photos:**







### **3B Dugout Photos:**







### **3B Camera Well Photo:**





### **3B Fan Safety Netting Photos:**







#### **LF Corner Photos:**







#### **LF Foul Pole Photos:**







#### **LF Wall Photos:**







#### **CF and RCF Wa