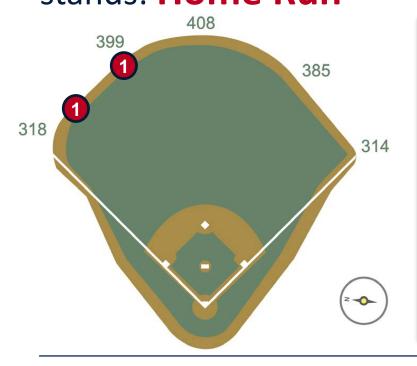

# Yankee Stadium

**2023 Ground Rules** 

Date: March 30, 2023

**RULE #1:** Batted ball in flight striking the concrete portion of the wall or beyond (including metal areas and recessed fan railings) regardless of whether or not the ball bounces back onto the field or continues into the stands: **Home Run** 









RULE #2: Batted ball in flight striking the top of the outfield wall, including all padding, and rebounds onto the playing field: Live and In Play









**RULE #3:** Batted ball in flight striking the top of the outfield wall, including all padding, and continuing over the wall: **Home Run** 







**RULE #4:** Batted ball in flight striking the granite portion of the wall or beyond (including metal netting poles and recessed railings) regardless of whether or not the ball bounces back onto the field or continues into the stands: **Home Run** 











**RULE #5:** Batted ball in flight striking the concrete portion of the wall or beyond (including metal areas and recessed fan railings) regardless of whether or not the ball bounces back onto the playing field or continues int