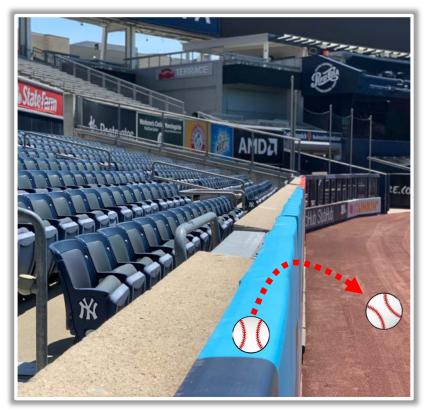

# Yankee Stadium

**2023 Ground Rules** 

Date: March 30, 2023

**RULE #1:** Batted ball in flight striking the concrete portion of the wall or beyond (including metal areas and recessed fan railings) regardless of whether or not the ball bounces back onto the field or continues into the stands: **Home Run** 









RULE #2: Batted ball in flight striking the top of the outfield wall, including all padding, and rebounds onto the playing field: Live and In Play









**RULE #3:** Batted ball in flight striking the top of the outfield wall, including all padding, and continuing over the wall: **Home Run** 







**RULE #4:** Batted ball in flight striking the granite portion of the wall or beyond (including metal netting poles and recessed railings) regardless of whether or not the ball bounces back onto the field or continues into the stands: **Home Run** 











**RULE #5:** Batted ball in flight striking the concrete portion of the wall or beyond (including metal areas and recessed fan railings) regardless of whether or not the ball bounces back onto the playing field or continues into

the stands: Home Run









**RULE #5 (cont.):** Batted ball in flight striking the concrete portion of the wall or beyond (including metal areas and rec