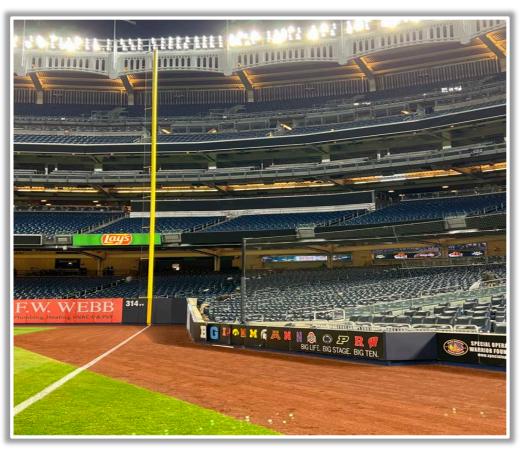

ball bounces back onto the playing field or continues into

the stands: Home Run









**RULE #5 (cont.):** Batted ball in flight striking the concrete portion of the wall or beyond (including metal areas and recessed fan railings) regardless of whether or not the ball bounces back onto the playing field or continues into

the stands: Home Run









### **Backstop Photos:**







### **3B Dugout Photos:**







### **3B Camera Well Photo:**





### **3B Fan Safety Netting Photos:**







#### **LF Corner Photos:**







#### **LF Foul Pole Photos:**







#### **LF Wall Photos:**







#### **CF and RCF Wall Photos:**







#### **RCF Wall Photos:**







#### **RF Wall Photos:**







#### **RF Foul Pole Photos:**







#### **RF Extended Fan Safety Netting Photos:**







#### **1B Camera Well Photos:**







## **1B Dugout Photos:**











# Yankee Stadium

**2023 Ground Rules** 

Date: March 30, 2023