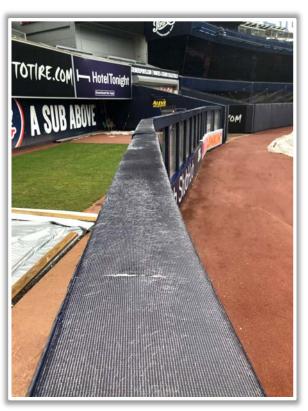

# Yankee Stadium

**2023 Ground Rules** 

Date: March 30, 2023

**RULE #1:** Batted ball in flight striking the concrete portion of the wall or beyond (including metal areas and recessed fan railings) regardless of whether or not the ball bounces back onto the field or continues into the stands: **Home Run** 









RULE #2: Batted ball in flight striking the top of the outfield wall, including all padding, and rebounds onto the playing field: Live and In Play









**RULE #3:** Batted ball in flight striking the top of the outfield wall, including all padding, and continuing over the wall: **Home Run** 







**RULE #4:** Batted ball in flight striking the granite portion of the wall or beyond (including metal netting poles and recessed railings) regardless of whether or not the ball bounces back onto the field or continues into the stands: **Home Run** 











**RULE #5:** Batted ball in flight striking the concrete portion of the wall or beyond (including metal areas and recessed fan railings) regardless of whether or not the ball bounces back onto the playing field or continues into

the stands: Home Run









**RULE #5 (cont.):** Batted ball in flight striking the concrete portion of the wall or beyond (including metal areas and reces