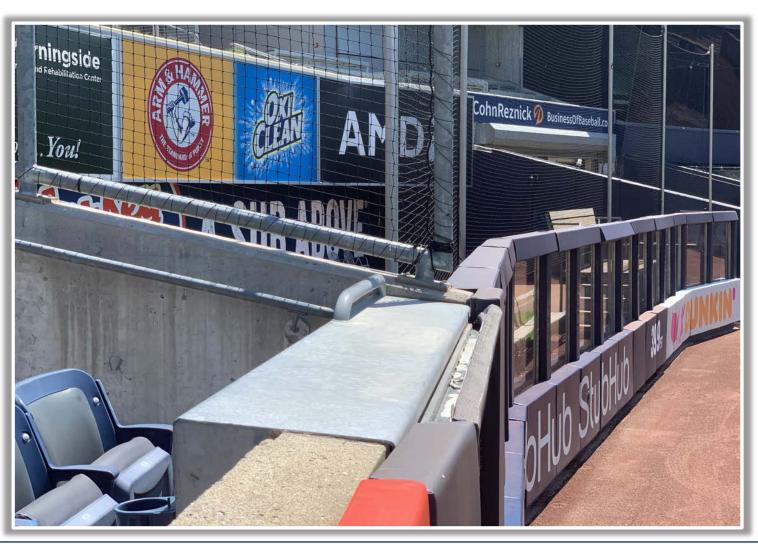

s: **Home Run** 











**RULE #5:** Batted ball in flight striking the concrete portion of the wall or beyond (including metal areas and recessed fan railings) regardless of whether or not the ball bounces back onto the playing field or continues into

the stands: Home Run









**RULE #5 (cont.):** Batted ball in flight striking the concrete portion of the wall or beyond (including metal areas and recessed fan railings) regardless of whether or not the ball bounces back onto the playing field or continues into

the stands: Home Run









### **Backstop Photos:**







### **3B Dugout Photos:**







### **3B Camera Well Photo:**





### **3B Fan Safety Netting Photos:**







#### **LF Corner Photos:**







#### **LF Foul Pole Photos:**







#### **LF Wall Photos:**







#### **CF and RCF Wall Photos:**







#### **RCF Wall Photos:**







#### **RF Wall Photos:**







#### **RF Foul Pole Photos:**







#### **RF Extended Fan Safety Netting Photos:**







#### **1B Camera Well Photos:**







## **1B Dugout Photos:**











# Yankee Stadium

**2023 Ground Rules** 

Date: March 30, 2023