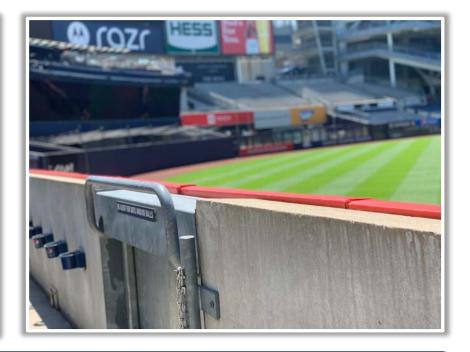

# Yankee Stadium

**2023 Ground Rules** 

Date: March 30, 2023

**RULE #1:** Batted ball in flight striking the concrete portion of the wall or beyond (including metal areas and recessed fan railings) regardless of whether or not the ball bounces back onto the field or continues into the stands: **Home Run** 

**RULE #5:** Batted ball in flight striking the concrete portion of the wall or beyond (including metal areas and recessed fan railings) regardless of whether or not the ball bounces back onto the playing field or continues into

the stands: Home Run

**RULE #5 (cont.):** Batted ball in flight striking the concrete portion of the wall or beyond (including metal areas and recessed fan railings) regardless of whether or not the ball bounces back onto the playing field or continues into