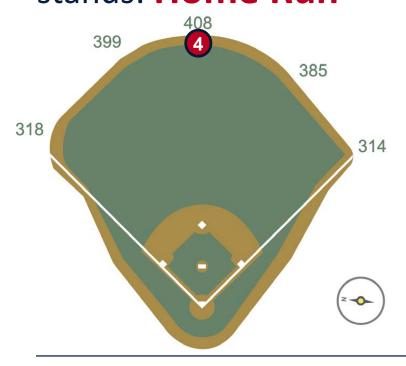

**RULE #4:** Batted ball in flight striking the granite portion of the wall or beyond (including metal netting poles and recessed railings) regardless of whether or not the ball bounces back onto the field or continues into the stands: **Home Run** 