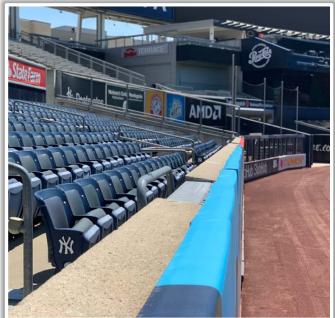

# Yankee Stadium

**2023 Ground Rules** 

Date: March 30, 2023

**RULE #1:** Batted ball in flight striking the concrete portion of the wall or beyond (including metal areas and recessed fan railings) regardless of whether or not the ball bounces back onto the field or continues into the stands: **Home Run** 









RULE #2: Batted ball in flight striking the top of the outfield wall, including all padding, and rebounds onto the playing field: Live and In Play









**RULE #3:** Batted ball in flight striking the top of the outfield wall, including all padding, and continuing over the wall: **Home Run** 







**RULE #4:** Batted ball in flight striking the granite portion of the wall or beyond (including metal netting poles and recessed railings) regardless of whether or not the ball bounces back onto the field or continues into the stands: **Home Run** 











**RULE #5:** Batted ball in flight striking the concrete portion of the wall or beyond (including metal areas and recessed fan railings) regardless of whether or not the ball bounces back onto the playing field or continues into