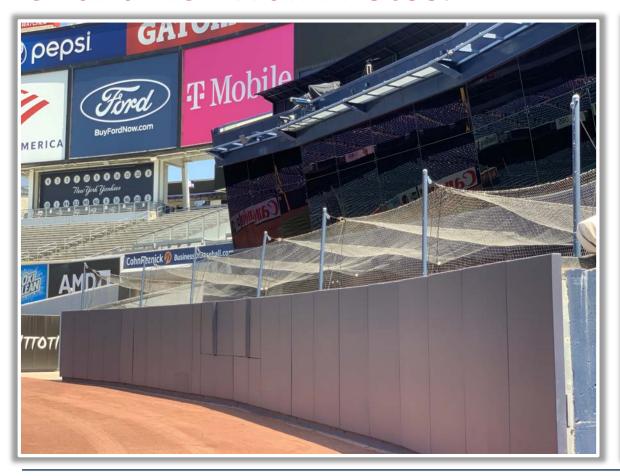

** Batted ball in flight striking the concrete portion of the wall or beyond (including metal areas and recessed fan railings) regardless of whether or not the ball bounces back onto the playing field or continues into

the stands: Home Run









**RULE #5 (cont.):** Batted ball in flight striking the concrete portion of the wall or beyond (including metal areas and recessed fan railings) regardless of whether or not the ball bounces back onto the playing field or continues into

the stands: Home Run









### **Backstop Photos:**







### **3B Dugout Photos:**







### **3B Camera Well Photo:**





### **3B Fan Safety Netting Photos:**







#### **LF Corner Photos:**







#### **LF Foul Pole Photos:**







#### **LF Wall Photos:**







#### **CF and RCF Wall Photos:**







#### **RCF Wall Photos:**







#### **RF Wall Photos:**







#### **RF Foul Pole Photos:**







#### **RF Extended Fan Safety Netting Photos:**







#### **1B Camera Well Photos:**







## **1B Dugout Photos:**











# Yankee Stadium

**2023 Ground Rules** 

Date: March 30, 2023