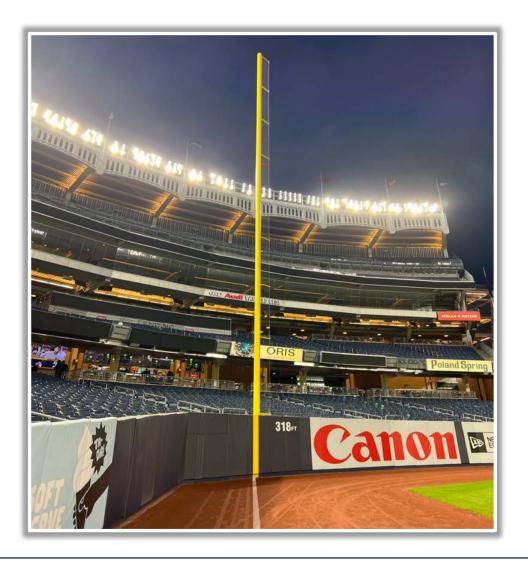

not the ball bounces back onto the field or continues into the stands: **Home Run** 











**RULE #5:** Batted ball in flight striking the concrete portion of the wall or beyond (including metal areas and recessed fan railings) regardless of whether or not the ball bounces back onto the playing field or continues into

the stands: Home Run









**RULE #5 (cont.):** Batted ball in flight striking the concrete portion of the wall or beyond (including metal areas and recessed fan railings) regardless of whether or not the ball bounces back onto the playing field or continues into

the stands: Home Run









### **Backstop Photos:**







### **3B Dugout Photos:**







### **3B Camera Well Photo:**





### **3B Fan Safety Netting Photos:**







#### **LF Corner Photos:**







#### **LF Foul Pole Photos:**







#### **LF Wall Photos:**







#### **CF and RCF Wall Photos:**







#### **RCF Wall Photos:**







#### **RF Wall Photos:**







#### **RF Foul Pole Photos:**







#### **RF Extended Fan Safety Netting Photos:**







#### **1B Camera Well Photos:**







## **1B Dugout Photos:**











# Yankee Stadium

**2023 Ground Rules** 

Date: March 30, 2023