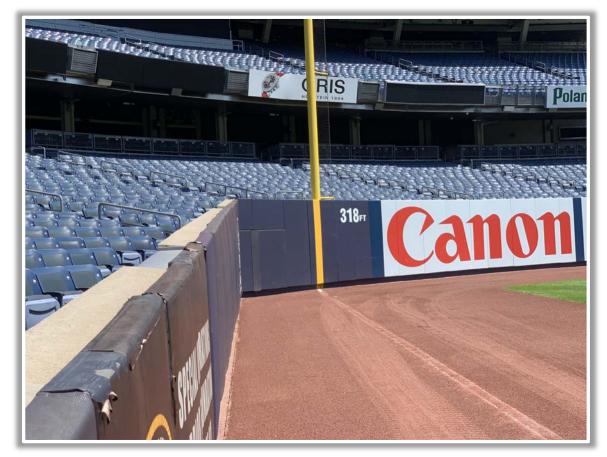

or not the ball bounces back onto the field or continues into the stands: **Home Run** 











**RULE #5:** Batted ball in flight striking the concrete portion of the wall or beyond (including metal areas and recessed fan railings) regardless of whether or not the ball bounces back onto the playing field or continues into

the stands: Home Run









**RULE #5 (cont.):** Batted ball in flight striking the concrete portion of the wall or beyond (including metal areas and recessed fan railings) regardless of whether or not the ball bounces back onto the playing field or continues into

the stands: Home Run









### **Backstop Photos:**







### **3B Dugout Photos:**







### **3B Camera Well Photo:**





### **3B Fan Safety Netting Photos:**







#### **LF Corner Photos:**







#### **LF Foul Pole Photos:**







#### **LF Wall Photos:**







#### **CF and RCF Wall Photos:**







#### **RCF Wall Photos:**







#### **RF Wall Photos:**







#### **RF Foul Pole Photos:**







#### **RF Extended Fan Safety Netting Photos:**







#### **1B Camera Well Photos:**







## **1B Dugout Photos:**











# Yankee Stadium

**2023 Ground Rules** 

Date: March 30, 2023