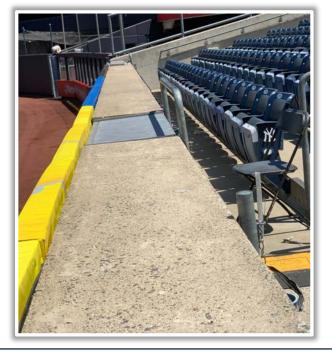

l in flight striking the top of the outfield wall, including all padding, and rebounds onto the playing field: Live and In Play









**RULE #3:** Batted ball in flight striking the top of the outfield wall, including all padding, and continuing over the wall: **Home Run** 







**RULE #4:** Batted ball in flight striking the granite portion of the wall or beyond (including metal netting poles and recessed railings) regardless of whether or not the ball bounces back onto the field or continues into the stands: **Home Run** 











**RULE #5:** Batted ball in flight striking the concrete portion of the wall or beyond (including metal areas and recessed fan railings) regardless of whether or not the ball bounces back onto the playing field or continues into

the stands: Home Run









**RULE #5 (cont.):** Batted ball in flight striking the concrete portion of the wall or beyond (including metal areas and recessed fan railings) regardless of whether or not the ball bounces back onto the playing field or continues into

the stands: Home Run









### **Backstop Photos:**







### **3B Dugout Photos:**







### **3B Camera Well Photo:**





### **3B Fan Safety Netting Photos:**







#### **LF Corner Photos:**







#### **LF Foul Pole Photos:**







#### **LF Wall Photos:**







#### **CF and RCF Wall Photos:**







#### **RCF Wall Photos:**







#### **RF Wall Photos:**







#### **RF Foul Pole Photos:**







#### **RF Extended Fan Safety Netting Photos:**







#### **1B Camera Well Photos:**







## **1B Dugout Photos:**











# Yank