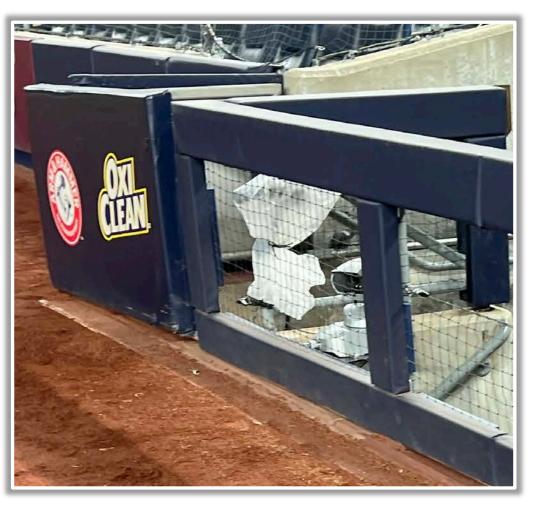

ld or continues into

the stands: Home Run









**RULE #5 (cont.):** Batted ball in flight striking the concrete portion of the wall or beyond (including metal areas and recessed fan railings) regardless of whether or not the ball bounces back onto the playing field or continues into

the stands: Home Run









### **Backstop Photos:**







### **3B Dugout Photos:**







### **3B Camera Well Photo:**





### **3B Fan Safety Netting Photos:**







#### **LF Corner Photos:**







#### **LF Foul Pole Photos:**







#### **LF Wall Photos:**







#### **CF and RCF Wall Photos:**







#### **RCF Wall Photos:**







#### **RF Wall Photos:**







#### **RF Foul Pole Photos:**







#### **RF Extended Fan Safety Netting Photos:**







#### **1B Camera Well Photos:**







## **1B Dugout Photos:**











# Yankee Stadium

**2023 Ground Rules** 

Date: March 30, 2023