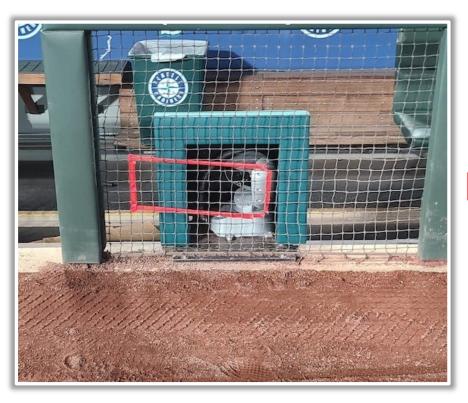

#### **1B iPad Camera Photos:**

1B Pitcher Camera

**1B Batter Camera** 

A ball that strikes the camera behind the netting and enclosed padding is live and in play unless it becomes lodged or is otherwise deemed unplayable (i.e. goes completely through the netting).