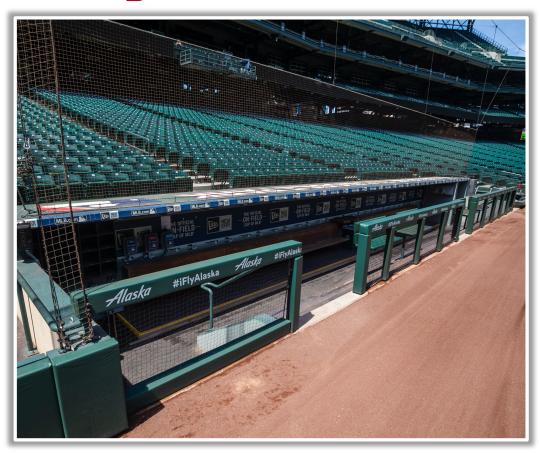

# T-Mobile Park

**2025 Ground Rules** 

Date: March 27, 2025

**RULE #1:** Fair bounding ball striking the portion of the wall that is recessed above the padded outfield wall: **Out of Play, Two** 

**Bases** 









**RULE #2:** Netting in right field corner in foul territory is above and beyond the wall. A batted ball that bounds into the netting is a dead ball whether or not it rebounds onto the playing field: **Two** 

**Bases** 









RULE #3: Batted ball strikes roof truss over fair territory: In Play

If caught by fielder, batter is out and runners advance at own

risk.









RULE #4: Batted ball strikes roof truss over foul territory: Dead

Ball









## **Backstop Photos:**







### **3B Dugout Photos:**







#### **3B iPad Camera Photos:**



**3B Pitcher Camera** 



**3B Batter Camera** 





#### **3B Camera Well Photos:**







### LF Extended Fan Safety Netting Photos:







## **LF Foul Territory Photos:**









#### **LF Corner Photos:**







#### **LF Wall Photos:**







#### **CF Wall Photos:**









#### **RF Wall Photos:**







#### **RF Corner:**









## **RF Foul Territory Photos:**







## RF Extended Fan Safety Netting Photos:









#### **1B Camera Well Photos:**







#### **1B iPad Camera Photos:**



1B Pitcher Camera



**1B Batter Camera** 



A ball that strikes the camera behind the netting and enclosed padding is live and in play unless it becomes lodged or is otherwise deemed unplayable (i.e. goes completely through the netting).



## **1