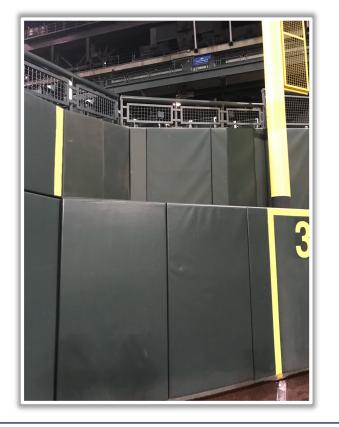

# T-Mobile Park

**2025 Ground Rules** 

Date: March 27, 2025

**RULE #1:** Fair bounding ball striking the portion of the wall that is recessed above the padded outfield wall: **Out of Play, Two** 

**Bases** 









**RULE #2:** Netting in right field corner in foul territory is above and beyond the wall. A batted ball that bounds into the netting is a dead ball whether or not it rebounds onto the playing field: **Two** 

**Bases** 









RULE #3: Batted ball strikes roof truss over fair territory: In Play

If caught by fielder, batter is out and runners advance at own

risk.









RULE #4: Batted ball strikes roof truss over foul territory: Dead

Ball









## **Backstop Photos:**







### **3B Dugout Photos:**







#### **3B iPad Camera Photos:**



**3B Pitcher Camera** 



**3B Batter Camera** 





#### **3B Camera Well Photos:**







### LF Extended Fan Safety Netting Photos:







## **LF Foul Territory Photos:**









#### **LF Corner Photos:**







#### **LF Wall Ph