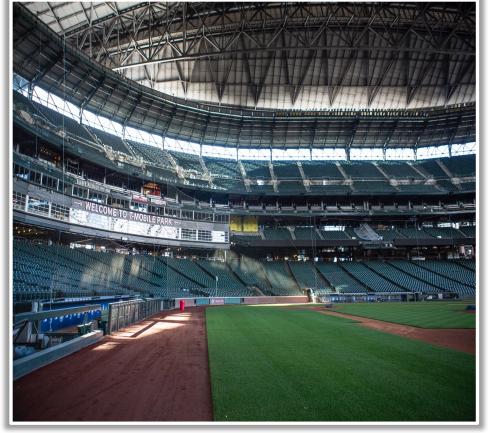

**Bases** 

RULE #3: Batted ball strikes roof truss over fair territory: In Play

If caught by fielder, batter is out and runners advance at own

risk.

RULE #4: Batted ball strikes roof truss over foul territory: Dead