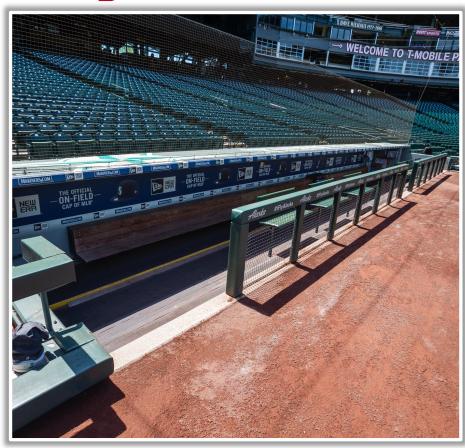

Camera Photos:**



**3B Pitcher Camera** 



**3B Batter Camera** 





#### **3B Camera Well Photos:**







### LF Extended Fan Safety Netting Photos:







## **LF Foul Territory Photos:**









#### **LF Corner Photos:**







#### **LF Wall Photos:**







#### **CF Wall Photos:**









#### **RF Wall Photos:**







#### **RF Corner:**









## **RF Foul Territory Photos:**







## RF Extended Fan Safety Netting Photos:









#### **1B Camera Well Photos:**







#### **1B iPad Camera Photos:**



1B Pitcher Camera



**1B Batter Camera** 



A ball that strikes the camera behind the netting and enclosed padding is live and in play unless it becomes lodged or is otherwise deemed unplayable (i.e. goes completely through the netting).



## **1B Dugout Photos:**











# T-Mobile Park

**2025 Ground Rules** 

Date: March 27, 2025