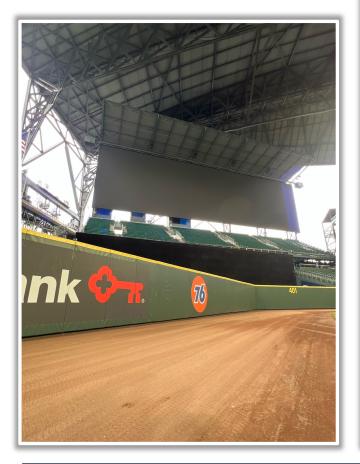

corner in foul territory is above and beyond the wall. A batted ball that bounds into the netting is a dead ball whether or not it rebounds onto the playing field: **Two** 

**Bases** 









RULE #3: Batted ball strikes roof truss over fair territory: In Play

If caught by fielder, batter is out and runners advance at own

risk.









RULE #4: Batted ball strikes roof truss over foul territory: Dead

Ball









## **Backstop Photos:**







### **3B Dugout Photos:**







#### **3B iPad Camera Photos:**



**3B Pitcher Camera** 



**3B Batter Camera** 





#### **3B Camera Well Photos:**







### LF Extended Fan Safety Netting Photos:







## **LF Foul Territory Photos:**









#### **LF Corner Photos:**







#### **LF Wall Photos:**







#### **CF Wall Photos:**









#### **RF Wall Photos:**







#### **RF Corner:**









## **RF Foul Territory Photos:**







## RF Extended Fan Safety Netting Photos:









#### **1B Camera Well Photos:**







#### **1B iPad Camera Photos:**



1B Pitcher Camera



**1B Batter Camera** 



A ball that strikes the camera behind the netting and enclosed padding is live and in play unless it becomes lodged or is otherwise deemed unplayable (i.e. goes completely through the netting).



## **1B Dugout Photos:**











# T-Mobile Park

**2025 Ground Rules** 

Date: March 27, 2025