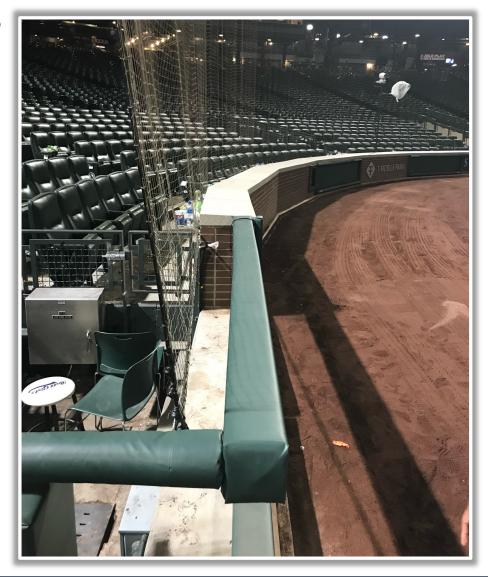

# T-Mobile Park

**2025 Ground Rules** 

Date: March 27, 2025

**RULE #1:** Fair bounding ball striking the portion of the wall that is recessed above the padded outfield wall: **Out of Play, Two** 

**Bases** 









**RULE #2:** Netting in right field corner in foul territory is above and beyond the wall. A batted ball that bounds into the netting is a dead ball whether or not it rebounds onto the playing field: **Two** 

**Bases** 









RULE #3: Batted ball strikes roof truss over fair territory: In Play

If caught by fielder, batter is out and runners advance at own

risk.









RULE #4: Batted ball strikes roof truss over foul territory: Dead

Ball









## **Backstop Photos:**







### **3B Dugout Photos:**







#### **3B iPad Camera Photos:**



**3B Pitcher Camera** 



**3B Batter Camera** 





#### **3B Camera Well Photos:**







### LF Extended Fan Safety Netting Photos:







## **LF Foul Territory Photos:**









#### **LF Corner Photos:**







#### **LF Wall Photos:**







#### **CF Wall Photos:**









#### **RF Wall Photos:**







#### **RF Corner:**









## **RF Foul Territory Photos:**







## RF Extended Fan Safety Netting Photos:









#### **1B Camera Well Photos:**







#### **1B iPad Camera Photos:**



1B Pitcher Camera



**1B Batter Camera** 



A ball that strikes the camera behind the netting and enclosed padding is live and in play unless it becomes lodged or is otherwise deemed unplayable (i.e. goes completely