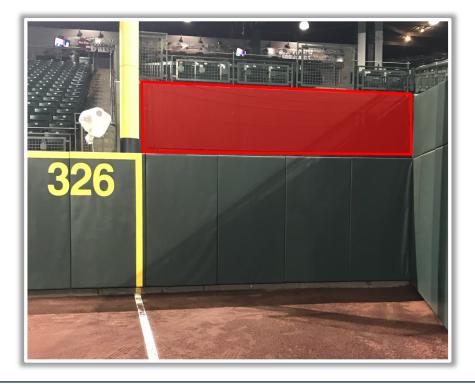

# T-Mobile Park

**2025 Ground Rules** 

Date: March 27, 2025

**RULE #1:** Fair bounding ball striking the portion of the wall that is recessed above the padded outfield wall: **Out of Play, Two** 

**Bases** 









**RULE #2:** Netting in right field corner in foul territory is above and beyond the wall. A batted ball that bounds into the netting is a dead ball whether or not it rebounds onto the playing field: **Two** 

**Bases** 









RULE #3: Batted ball strikes roof truss over fair territory: In Play

If caught by fielder, batter is out and runners advance at own

risk.









RULE #4: Batted ball strikes roof truss over foul territory: Dead

Ball









## **Backstop Photos:**







### **3B Dugout Photos:**







#### **3B iPad Camera Photos:**



**3B Pitcher Camera** 



**3B Batter Camera** 





#### **3B Camera Well Photos:**







### LF Extended Fan Safety Netting Photos:







## **LF Foul Territory Photos:**









#### **LF Corner Photos:**







#### **LF Wall Photos:**







#### **CF Wall Photos:**









#### **RF Wall Photos:**







#### **RF Corner:**









## **RF Foul Territory Photos:**







## RF Extended Fan Safety Netting Photos:









#### **1B Camera Well Photos: