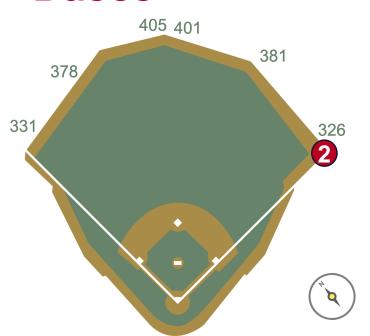

# T-Mobile Park

**2025 Ground Rules** 

Date: March 27, 2025

**RULE #1:** Fair bounding ball striking the portion of the wall that is recessed above the padded outfield wall: **Out of Play, Two** 

**Bases** 