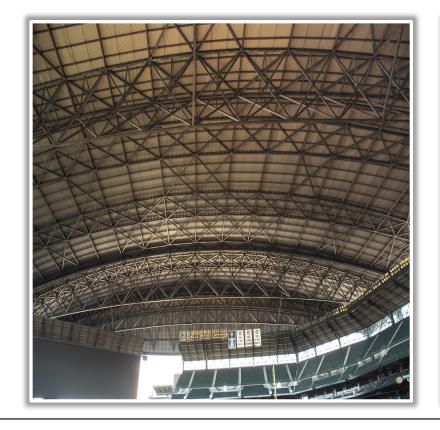

**Bases** 

RULE #3: Batted ball strikes roof truss over fair territory: In Play

If caught by fielder, batter is out and runners advance at own

risk.

RULE #4: Batted ball strikes roof truss over foul territory: Dead