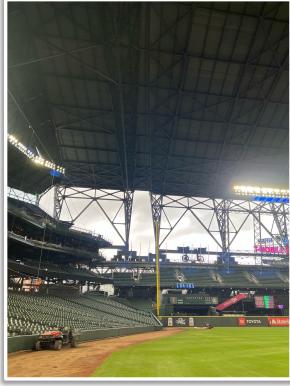

**Bases** 

RULE #3: Batted ball strikes roof truss over fair territory: In Play

If caught by fielder, batter is out and runners advance at own

risk.

RULE #4: Batted ball strikes roof truss over foul territory: Dead