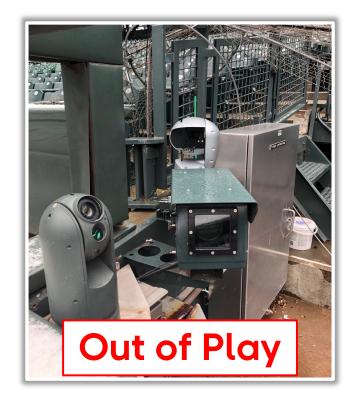

ss over fair territory: In Play

If caught by fielder, batter is out and runners advance at own

risk.









RULE #4: Batted ball strikes roof truss over foul territory: Dead

Ball









## **Backstop Photos:**







### **3B Dugout Photos:**







#### **3B iPad Camera Photos:**



**3B Pitcher Camera** 



**3B Batter Camera** 





#### **3B Camera Well Photos:**







### LF Extended Fan Safety Netting Photos:







## **LF Foul Territory Photos:**









#### **LF Corner Photos:**







#### **LF Wall Photos:**







#### **CF Wall Photos:**









#### **RF Wall Photos:**







#### **RF Corner:**









## **RF Foul Territory Photos:**







## RF Extended Fan Safety Netting Photos:









#### **1B Camera Well Photos:**







#### **1B iPad Camera Photos:**



1B Pitcher Camera



**1B Batter Camera** 



A ball that strikes the camera behind the netting and enclosed padding is live and in play unless it becomes lodged or is otherwise deemed unplayable (i.e. goes completely through the netting).



## **1B Dugout Photos:**











# T-Mobile Park

**2025 Ground Rules** 

Date: March 27, 2025