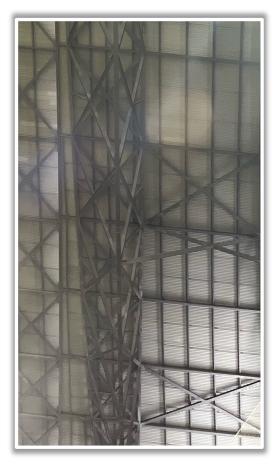

**Bases** 

RULE #3: Batted ball strikes roof truss over fair territory: In Play

If caught by fielder, batter is out and runners advance at own

risk.

RULE #4: Batted ball strikes roof truss over foul territory: Dead

Ball