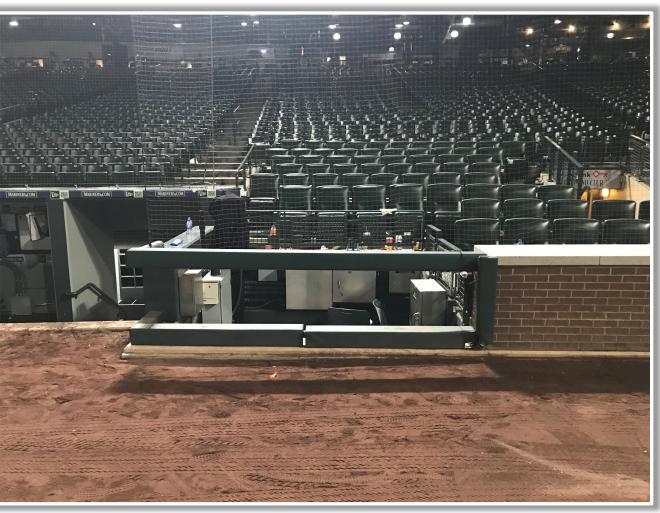

RULE #3: Batted ball strikes roof truss over fair territory: In Play

If caught by fielder, batter is out and runners advance at own

risk.









RULE #4: Batted ball strikes roof truss over foul territory: Dead

Ball









## **Backstop Photos:**







### **3B Dugout Photos:**







#### **3B iPad Camera Photos:**



**3B Pitcher Camera** 



**3B Batter Camera** 





#### **3B Camera Well Photos:**







### LF Extended Fan Safety Netting Photos:







## **LF Foul Territory Photos:**









#### **LF Corner Photos:**







#### **LF Wall Photos:**







#### **CF Wall Photos:**









#### **RF Wall Photos:**







#### **RF Corner:**









## **RF Foul Territory Photos:**







## RF Extended Fan Safety Netting Photos:









#### **1B Camera Well Photos:**







#### **1B iPad Camera Photos:**



1B Pitcher Camera



**1B Batter Camera** 



A ball that strikes the camera behind the netting and enclosed padding is live and in play unless it becomes lodged or is otherwise deemed unplayable (i.e. goes completely through the netting).



## **1B Dugout Photos:**











# T-Mobile Park

**2025 Ground Rules** 

Date: March 27, 2025