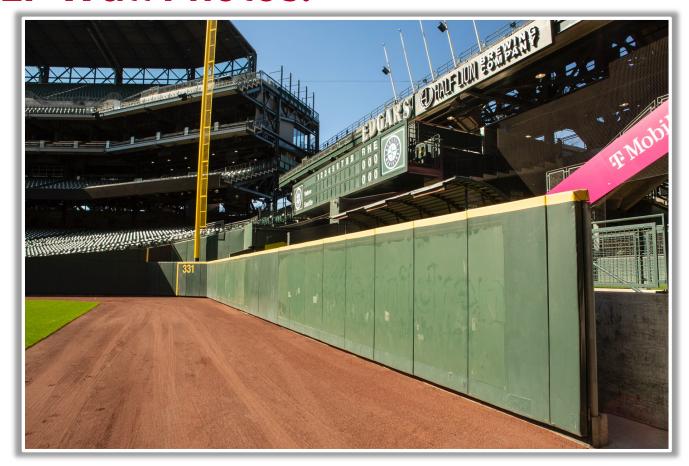

ULE #2:** Netting in right field corner in foul territory is above and beyond the wall. A batted ball that bounds into the netting is a dead ball whether or not it rebounds onto the playing field: **Two** 

**Bases** 









RULE #3: Batted ball strikes roof truss over fair territory: In Play

If caught by fielder, batter is out and runners advance at own

risk.









RULE #4: Batted ball strikes roof truss over foul territory: Dead

Ball









## **Backstop Photos:**







### **3B Dugout Photos:**







#### **3B iPad Camera Photos:**



**3B Pitcher Camera** 



**3B Batter Camera** 





#### **3B Camera Well Photos:**







### LF Extended Fan Safety Netting Photos:







## **LF Foul Territory Photos:**









#### **LF Corner Photos:**







#### **LF Wall Photos:**







#### **CF Wall Photos:**









#### **RF Wall Photos:**







#### **RF Corner:**









## **RF Foul Territory Photos:**







## RF Extended Fan Safety Netting Photos:









#### **1B Camera Well Photos:**







#### **1B iPad Camera Photos:**



1B Pitcher Camera



**1B Batter Camera** 



A ball that strikes the camera behind the netting and enclosed padding is live and in play unless it becomes lodged or is otherwise deemed unplayable (i.e. goes completely through the netting).



## **1B Dugout Photos:**











# T-Mobile Park

**2025 Ground Rules** 

Date: March 27, 2025