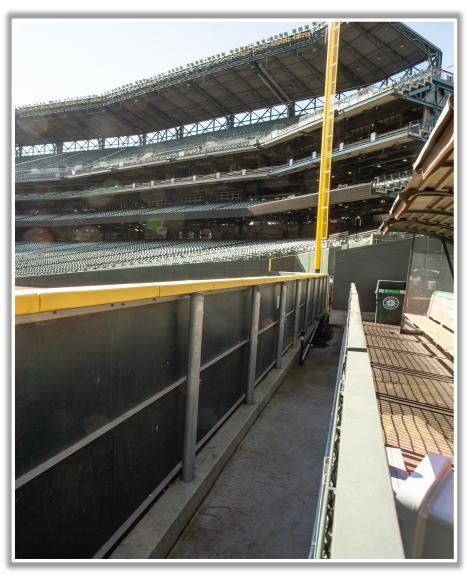

E #2:** Netting in right field corner in foul territory is above and beyond the wall. A batted ball that bounds into the netting is a dead ball whether or not it rebounds onto the playing field: **Two** 

**Bases** 









RULE #3: Batted ball strikes roof truss over fair territory: In Play

If caught by fielder, batter is out and runners advance at own

risk.









RULE #4: Batted ball strikes roof truss over foul territory: Dead

Ball









## **Backstop Photos:**







### **3B Dugout Photos:**







#### **3B iPad Camera Photos:**



**3B Pitcher Camera** 



**3B Batter Camera** 





#### **3B Camera Well Photos:**







### LF Extended Fan Safety Netting Photos:







## **LF Foul Territory Photos:**









#### **LF Corner Photos:**







#### **LF Wall Photos:**







#### **CF Wall Photos:**









#### **RF Wall Photos:**







#### **RF Corner:**









## **RF Foul Territory Photos:**







## RF Extended Fan Safety Netting Photos:









#### **1B Camera Well Photos:**







#### **1B iPad Camera Photos:**



1B Pitcher Camera



**1B Batter Camera** 



A ball that strikes the camera behind the netting and enclosed padding is live and in play unless it becomes lodged or is otherwise deemed unplayable (i.e. goes completely through the netting).



## **1B Dugout Photos:**











# T-Mobile Park

**2025 Ground Rules** 

Date: March 27, 2025