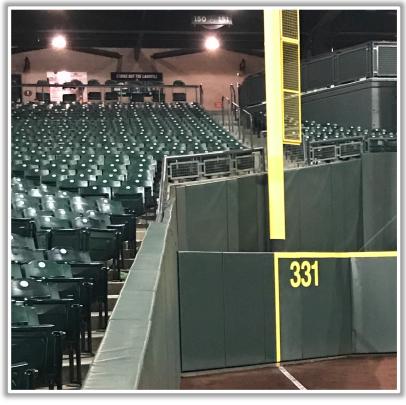

# T-Mobile Park

**2025 Ground Rules** 

Date: March 27, 2025

**RULE #1:** Fair bounding ball striking the portion of the wall that is recessed above the padded outfield wall: **Out of Play, Two** 

**Bases** 









**RULE #2:** Netting in right field corner in foul territory is above and beyond the wall. A batted ball that bounds into the netting is a dead ball whether or not it rebounds onto the playing field: **Two** 

**Bases** 









RULE #3: Batted ball strikes roof truss over fair territory: In Play

If caught by fielder, batter is out and runners advance at own

risk.









RULE #4: Batted ball strikes roof truss over foul territory: Dead

Ball









## **Backstop Photos:**







### **3B Dugout Photos:**







#### **3B iPad Camera Photos:**



**3B Pitcher Camera** 



**3B Batter Camera** 





#### **3B Camera Well Photos:**







### LF Extended Fan Safety Netting Photos:







## **LF Foul Territory Photos:**









#### **LF Corner Photos:**







#### **LF Wall Phot