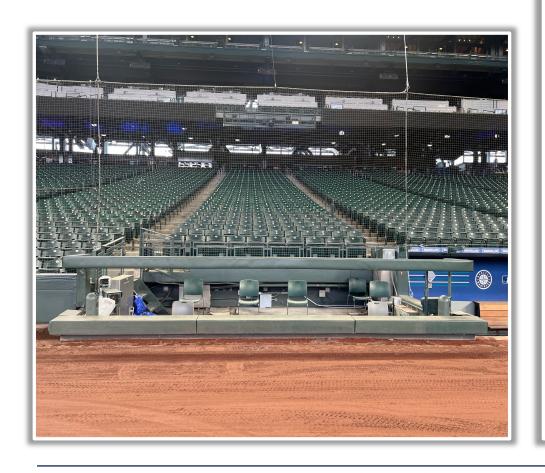

RULE #3: Batted ball strikes roof truss over fair territory: In Play

If caught by fielder, batter is out and runners advance at own

risk.









RULE #4: Batted ball strikes roof truss over foul territory: Dead

Ball









## **Backstop Photos:**







### **3B Dugout Photos:**







#### **3B iPad Camera Photos:**



**3B Pitcher Camera** 



**3B Batter Camera** 





#### **3B Camera Well Photos:**







### LF Extended Fan Safety Netting Photos:







## **LF Foul Territory Photos:**









#### **LF Corner Photos:**







#### **LF Wall Photos:**







#### **CF Wall Photos:**









#### **RF Wall Photos:**







#### **RF Corner:**









## **RF Foul Territory Photos:**







## RF Extended Fan Safety Netting Photos:









#### **1B Camera Well Photos:**







#### **1B iPad Camera Photos:**



1B Pitcher Camera



**1B Batter Camera** 



A ball that strikes the camera behind the netting and enclosed padding is live and in play unless it becomes lodged or is otherwise deemed unplayable (i.e. goes completely through the netting).



## **1B Dugout Photos:**











# T-Mobile Park

**2025 Ground Rules** 

Date: March 27, 2025