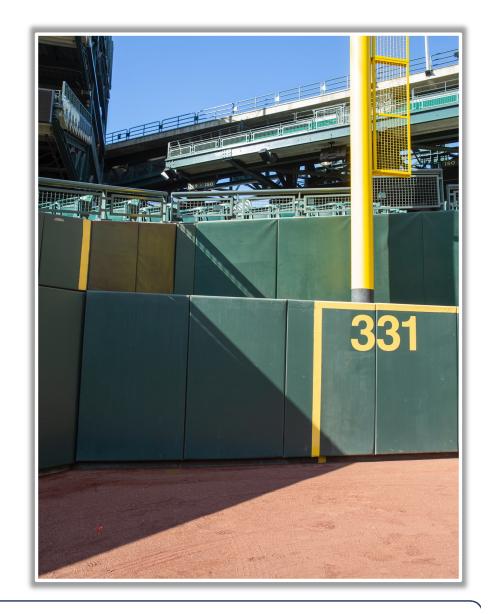

wo** 

**Bases** 









**RULE #2:** Netting in right field corner in foul territory is above and beyond the wall. A batted ball that bounds into the netting is a dead ball whether or not it rebounds onto the playing field: **Two** 

**Bases** 









RULE #3: Batted ball strikes roof truss over fair territory: In Play

If caught by fielder, batter is out and runners advance at own

risk.









RULE #4: Batted ball strikes roof truss over foul territory: Dead

Ball









## **Backstop Photos:**







### **3B Dugout Photos:**







#### **3B iPad Camera Photos:**



**3B Pitcher Camera** 



**3B Batter Camera** 





#### **3B Camera Well Photos:**







### LF Extended Fan Safety Netting Photos:







## **LF Foul Territory Photos:**









#### **LF Corner Photos:**







#### **LF Wall Photos:**







#### **CF Wall Photos:**









#### **RF Wall Photos:**







#### **RF Corner:**









## **RF Foul Territory Photos:**







## RF Extended Fan Safety Netting Photos:









#### **1B Camera Well Photos:**







#### **1B iPad Camera Photos:**



1B Pitcher Camera



**1B Batter Camera** 



A ball that strikes the camera behind the netting and enclosed padding is live and in play unless it becomes lodged or is otherwise deemed unplayable (i.e. goes completely through the netting).



## **1B Dugout Photos:**











# T-Mobile Park

**2025 Ground Rules** 

Date: March 27, 2025