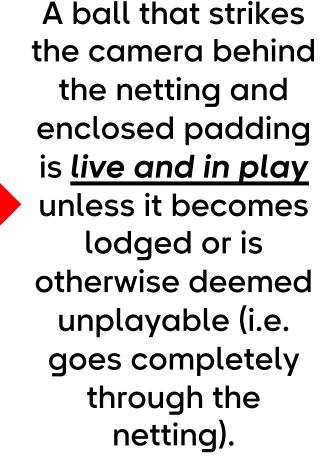

#### **1B iPad Camera Photos:**

1B Pitcher Camera

**1B Batter Camera** 

A ball that strikes the camera behind the netting and enclosed padding is live and in play unless it becomes lodged or is otherwise deemed unplayable (i.e. goes completely through the netting).