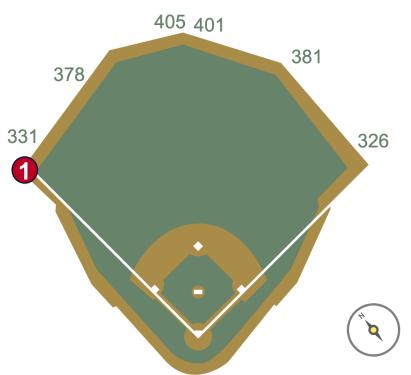

# T-Mobile Park

**2025 Ground Rules** 

Date: March 27, 2025

**RULE #1:** Fair bounding ball striking the portion of the wall that is recessed above the padded outfield wall: **Out of Play, Two** 

**Bases** 









**RULE #2:** Netting in right field corner in foul territory is above and beyond the wall. A batted ball that bounds into the netting is a dead ball whether or not it rebounds onto the playing field: **Two** 

**Bases** 









RULE #3: Batted ball strikes roof truss over fair territory: In Play

If caught by fielder, batter is out and runners advance at own

risk.









RULE #4: Batted ball strikes roof truss over foul territory: Dead

Ball









## **Backstop Photos:**







### **3B Dugout Photos:**







#### **3B iPad Camera Photos:**



**3B Pitcher Camera** 



**3B Batter Camera** 





#### **3B Camera Well Photos:**







### LF Extended Fan Safety Netting Photos:







## **LF Foul Territory Photos:**









#### **LF Corner Photos:**







#### **LF Wall