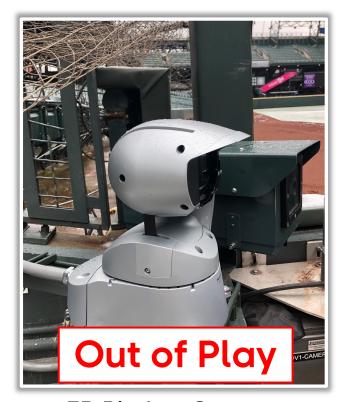

# T-Mobile Park

**2025 Ground Rules** 

Date: March 27, 2025

**RULE #1:** Fair bounding ball striking the portion of the wall that is recessed above the padded outfield wall: **Out of Play, Two** 

**Bases** 









**RULE #2:** Netting in right field corner in foul territory is above and beyond the wall. A batted ball that bounds into the netting is a dead ball whether or not it rebounds onto the playing field: **Two** 

**Bases** 









RULE #3: Batted ball strikes roof truss over fair territory: In Play

If caught by fielder, batter is out and runners advance at own

risk.









RULE #4: Batted ball strikes roof truss over foul territory: Dead

Ball









## **Backstop Photos:**







### **3B Dugout Photos:**







#### **3B iPad Camera Photos:**



**3B Pitcher Camera** 



**3B Batter Camera** 





#### **3B Camera Well Photos:**







### LF Extended Fan Safety Netting Photos:







## **LF Foul Territory Photos:**









#### **LF Corner Photos:**







#### **LF Wall Photos:**







#### **CF Wall Photos:**









#### **RF Wall Photos:**







#### **RF Corner:**









## **RF Foul Territory Photos:**







## RF Extended Fan Safety Netting Photos:









#### **1B Camera Well Photos:**







#### **1B iPad Camera Photos:**



1B Pitcher Camera



**1B Batter Camera** 



A ball that strikes the camera behind the netting and enclosed padding is live and in play unless it becomes lodged or is otherwise deemed unplayable (i.e. goes completely through the netting).



## **1B Dugout Photos:**











# T-Mobil