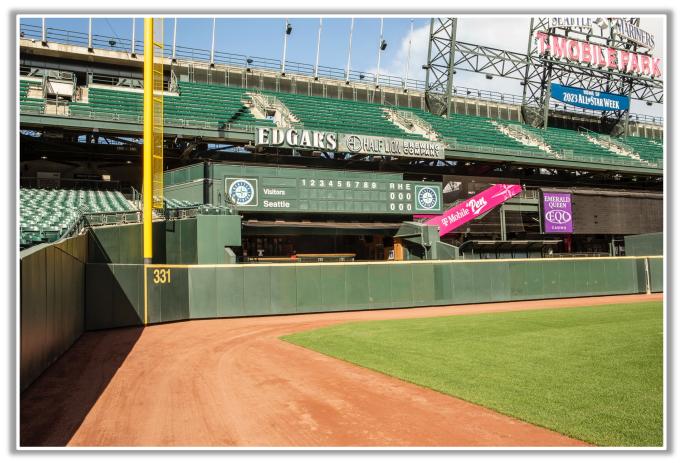

Two** 

**Bases** 









**RULE #2:** Netting in right field corner in foul territory is above and beyond the wall. A batted ball that bounds into the netting is a dead ball whether or not it rebounds onto the playing field: **Two** 

**Bases** 









RULE #3: Batted ball strikes roof truss over fair territory: In Play

If caught by fielder, batter is out and runners advance at own

risk.









RULE #4: Batted ball strikes roof truss over foul territory: Dead

Ball









## **Backstop Photos:**







### **3B Dugout Photos:**







#### **3B iPad Camera Photos:**



**3B Pitcher Camera** 



**3B Batter Camera** 





#### **3B Camera Well Photos:**







### LF Extended Fan Safety Netting Photos:







## **LF Foul Territory Photos:**









#### **LF Corner Photos:**







#### **LF Wall Photos:**







#### **CF Wall Photos:**









#### **RF Wall Photos:**







#### **RF Corner:**









## **RF Foul Territory Photos:**







## RF Extended Fan Safety Netting Photos:









#### **1B Camera Well Photos:**







#### **1B iPad Camera Photos:**



1B Pitcher Camera



**1B Batter Camera** 



A ball that strikes the camera behind the netting and enclosed padding is live and in play unless it becomes lodged or is otherwise deemed unplayable (i.e. goes completely through the netting).



## **1B Dugout Photos:**











# T-Mobile Park

**2025 Ground Rules** 

Date: March 27, 2025