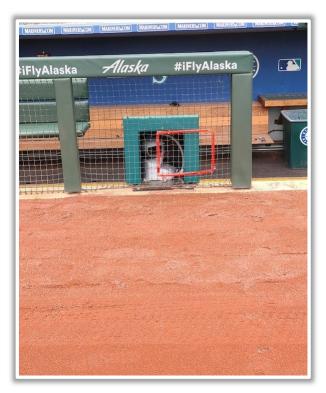

y: In Play

If caught by fielder, batter is out and runners advance at own

risk.









RULE #4: Batted ball strikes roof truss over foul territory: Dead

Ball









## **Backstop Photos:**







### **3B Dugout Photos:**







#### **3B iPad Camera Photos:**



**3B Pitcher Camera** 



**3B Batter Camera** 





#### **3B Camera Well Photos:**







### LF Extended Fan Safety Netting Photos:







## **LF Foul Territory Photos:**









#### **LF Corner Photos:**







#### **LF Wall Photos:**







#### **CF Wall Photos:**









#### **RF Wall Photos:**







#### **RF Corner:**









## **RF Foul Territory Photos:**







## RF Extended Fan Safety Netting Photos:









#### **1B Camera Well Photos:**







#### **1B iPad Camera Photos:**



1B Pitcher Camera



**1B Batter Camera** 



A ball that strikes the camera behind the netting and enclosed padding is live and in play unless it becomes lodged or is otherwise deemed unplayable (i.e. goes completely through the netting).



## **1B Dugout Photos:**











# T-Mobile Park

**2025 Ground Rules** 

Date: March 27, 2025