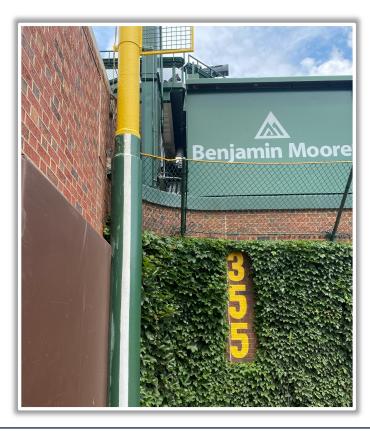

**RULE #3:** Ball striking area above, around on-field tarp and rebounding back onto the playing field: **Live and In Play** 

**RULE #4:** Fair batted ball in flight striking any portion of the yellow on the Left or Right Field Foul Pole: **Home Run** 