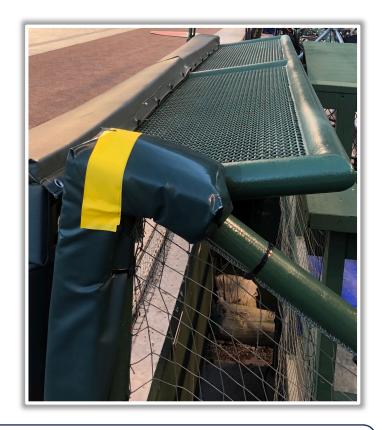

Date: March 28, 2024

**RULE #1:** Ball striking or resting on the recessed metal screening beyond the padding and on top of the camera wells: **Live and In Play** 









**RULE #2:** Ball resting on the concrete ledge or wall padding behind tarp is **Live and In Play** unless the Umpire judges that the ball is in an area that is unreachable and has otherwise become unplayable









**RULE #3:** Ball striking area above, around on-field tarp and rebounding back onto the playing field: **Live and In Play** 







**RULE #4:** Fair batted ball in flight striking any portion of the yellow on the Left or Right Field Foul Pole: **Home Run** 









**RULE #5:** Fair ball striking the top of basket/yellow line or the front /side facing of the basket and rebounding onto the playing field: **In Play** 









**RULE #6:** Fair ball striking yellow line or front facing of railing or screens attached to bleacher wall and rebounding onto playing field: **I