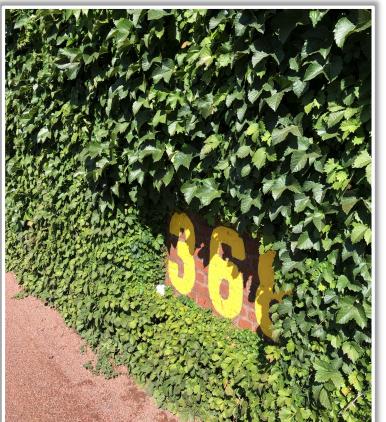

**RULE #7:** Fair ball lodges in front facing of screen attached to bleacher wall: **Two Bases** 

RULE #8: Fair batted ball lodges in vines on bleacher wall: Two Bases

**RULE #9:** Fair ball enters vines on bleacher wall and rebounds onto playing

field: In Play

**RULE #10:** Fair ball lodges in or under field access gates in left or right field:

**Two Bases** 

#### **LF Wall Photos:**

#### **OF Wall Photos:**

#### **RF Wall Photos:**