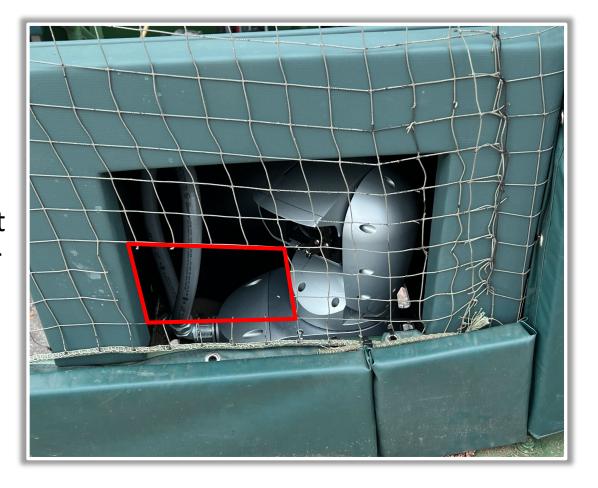

#### 1B iPad Camera Photos:

A ball that strikes
the camera and
rebounds onto the
playing field is live
and in play unless it
becomes lodged or
is otherwise
deemed
unplayable