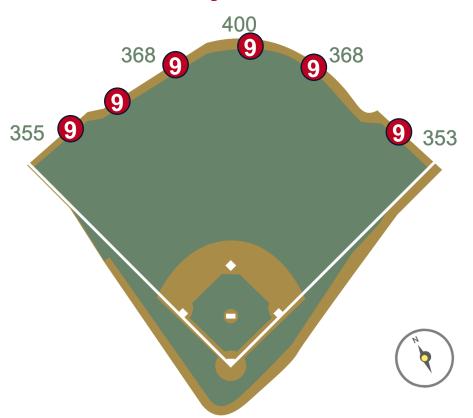

**RULE #7:** Fair ball lodges in front facing of screen attached to bleacher wall: **Two Bases** 

RULE #8: Fair batted ball lodges in vines on bleacher wall: Two Bases

**RULE #9:** Fair ball enters vines on bleacher wall and rebounds onto playing

field: In Play

**RULE #10:** Fair ball lodges in or under field access gates in left or right field:

**Two Bases** 