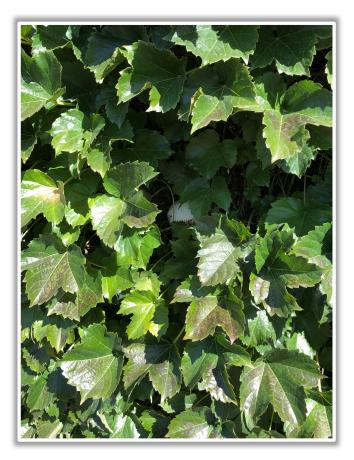

**RULE #7:** Fair ball lodges in front facing of screen attached to bleacher wall: **Two Bases** 

RULE #8: Fair batted ball lodges in vines on bleacher wall: Two Bases

**RULE #9:** Fair ball enters vines on bleacher wall and rebounds onto playing

field: In Play

**RULE #10:** Fair ball lodges in or under field access gates in left or right field:

**Two Bases** 

#### **LF Wall Photos:**

#### **OF Wall Photos:**

#### **RF Wall Photos:**