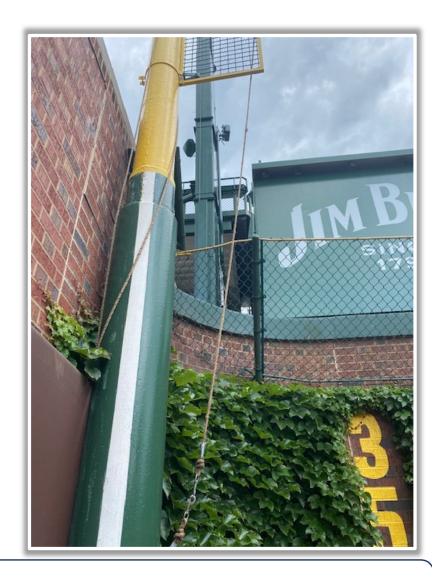

Fair ball lodges in front facing of screen attached to bleacher wall: **Two Bases** 









RULE #8: Fair batted ball lodges in vines on bleacher wall: Two Bases









**RULE #9:** Fair ball enters vines on bleacher wall and rebounds onto playing

field: In Play







**RULE #10:** Fair ball lodges in or under field access gates in left or right field:

**Two Bases** 









#### **Backstop Photos:**









#### **3B Dugout Photos:**









#### **3B iPad Camera Photos:**



A ball that strikes
the camera and
rebounds onto the
playing field is live
and in play unless it
becomes lodged or
is otherwise
deemed
unplayable





#### **3B Camera Well Photos:**







#### **LF Camera Well Photos:**







#### **LF Fan Safety Netting Photos:**







#### **LF Corner Photos:**









#### **LF Wall Photos:**









#### **OF Wall Photos:**







#### **RF Wall Photos:**









#### **RF Corner Photos:**







#### **RF Corner Photos (Cont.):**









#### Tarp and RF Extended Fan Safety Netting Photos:







#### **RF Fan Safety Netting Photos:**







#### **RF Camera Well Photos:**









#### **1B Dugout Photos:**









#### 1B iPad Camera Photos:



A ball that strikes
the camera and
rebounds onto the
playing field is live
and in play unless it
becomes lodged or
is otherwise
deemed
unplayable





#### **1B Dugout Camera Well Photos:**











Date: March 28, 2024