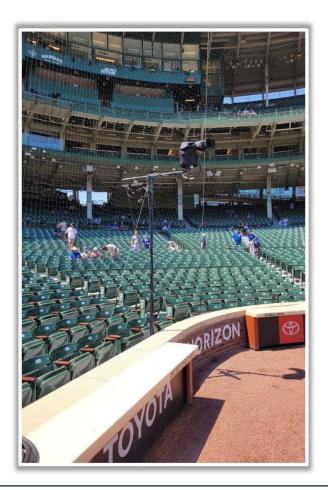

#### **3B iPad Camera Photos:**

A ball that strikes
the camera and
rebounds onto the
playing field is live
and in play unless it
becomes lodged or
is otherwise
deemed
unplayable