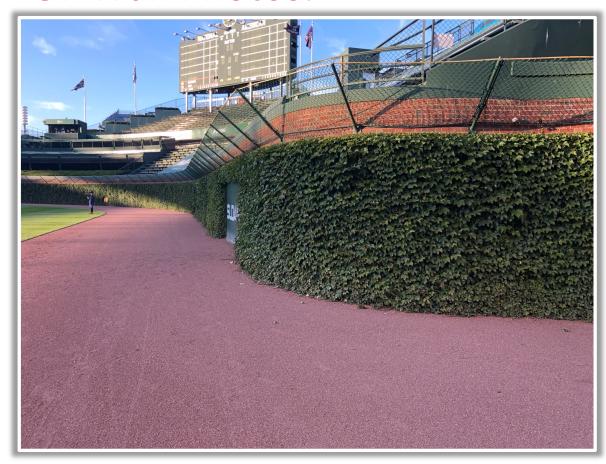

#### **OF Wall Photos:**

**RULE #7:** Fair ball lodges in front facing of screen attached to bleacher wall: **Two Bases** 

RULE #8: Fair batted ball lodges in vines on bleacher wall: Two Bases

**RULE #9:** Fair ball enters vines on bleacher wall and rebounds onto playing

field: In Play

**RULE #10:** Fair ball lodges in or under field access gates in left or right field:

**Two Bases** 