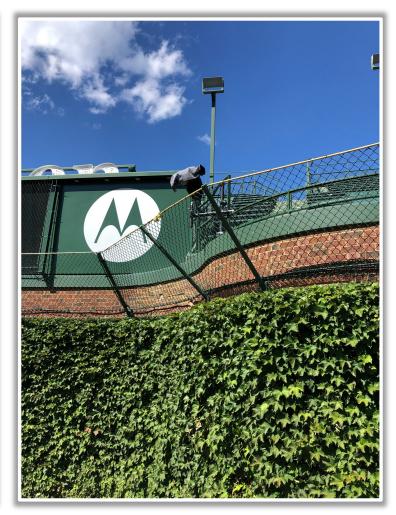

of screen attached to bleacher wall: **Two Bases** 









RULE #8: Fair batted ball lodges in vines on bleacher wall: Two Bases









**RULE #9:** Fair ball enters vines on bleacher wall and rebounds onto playing

field: In Play







**RULE #10:** Fair ball lodges in or under field access gates in left or right field:

**Two Bases** 









#### **Backstop Photos:**









#### **3B Dugout Photos:**









#### **3B iPad Camera Photos:**



A ball that strikes
the camera and
rebounds onto the
playing field is live
and in play unless it
becomes lodged or
is otherwise
deemed
unplayable





#### **3B Camera Well Photos:**







#### **LF Camera Well Photos:**







#### **LF Fan Safety Netting Photos:**







#### **LF Corner Photos:**









#### **LF Wall Photos:**









#### **OF Wall Photos:**







#### **RF Wall Photos:**









#### **RF Corner Photos:**







#### **RF Corner Photos (Cont.):**









#### Tarp and RF Extended Fan Safety Netting Photos:







#### **RF Fan Safety Netting Photos:**







#### **RF Camera Well Photos:**









#### **1B Dugout Photos:**









#### 1B iPad Camera Photos:



A ball that strikes
the camera and
rebounds onto the
playing field is live
and in play unless it
becomes lodged or
is otherwise
deemed
unplayable





#### **1B Dugout Camera Well Photos:**











Date: March 28, 2024