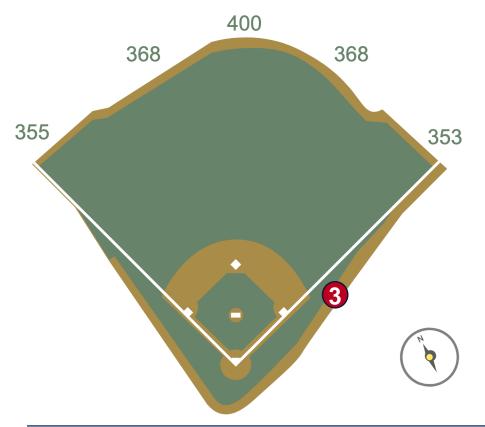

Date: March 28, 2024

**RULE #1:** Ball striking or resting on the recessed metal screening beyond the padding and on top of the camera wells: **Live and In Play** 









**RULE #2:** Ball resting on the concrete ledge or wall padding behind tarp is **Live and In Play** unless the Umpire judges that the ball is in an area that is unreachable and has otherwise become unplayable









**RULE #3:** Ball striking area above, around on-field tarp and rebounding back onto the playing field: **Live and In Play** 







**RULE #4:** Fair batted ball in flight striking any portion of the yellow on the Left or Right Field Foul Pole: **Home Run** 









**RULE #5:** Fair ball striking the top of basket/yellow line or the front /side facing of the basket and rebounding onto the playing field: **In Play** 









**RULE #6:** Fair ball striking yellow line or front facing of railing or screens attached to bleacher wall and rebounding onto playing field: **In Play** 









**RULE #7:** Fair ball lodges in front facing of screen attached to bleacher wall: **Two Bases** 









RULE #8: Fair batted ball lodges in vines on bleacher wall: Two Bases









**RULE #9:** Fair ball enters vines on bleacher wall and rebounds onto playing

field: In Play







**RULE #10:** Fair ball lodges in or under