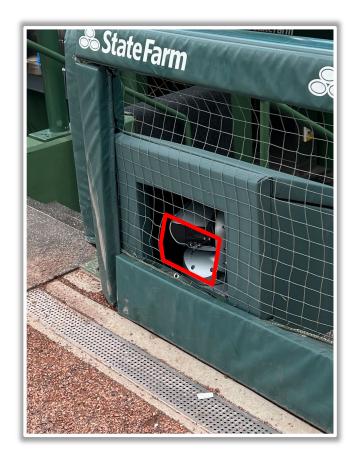

Backstop Photos:**









#### **3B Dugout Photos:**









#### **3B iPad Camera Photos:**



A ball that strikes
the camera and
rebounds onto the
playing field is live
and in play unless it
becomes lodged or
is otherwise
deemed
unplayable





#### **3B Camera Well Photos:**







#### **LF Camera Well Photos:**







#### **LF Fan Safety Netting Photos:**







#### **LF Corner Photos:**









#### **LF Wall Photos:**









#### **OF Wall Photos:**







#### **RF Wall Photos:**









#### **RF Corner Photos:**







#### **RF Corner Photos (Cont.):**









#### Tarp and RF Extended Fan Safety Netting Photos:







#### **RF Fan Safety Netting Photos:**







#### **RF Camera Well Photos:**









#### **1B Dugout Photos:**









#### 1B iPad Camera Photos:



A ball that strikes
the camera and
rebounds onto the
playing field is live
and in play unless it
becomes lodged or
is otherwise
deemed
unplayable





#### **1B Dugout Camera Well Photos:**











Date: March 28, 2024