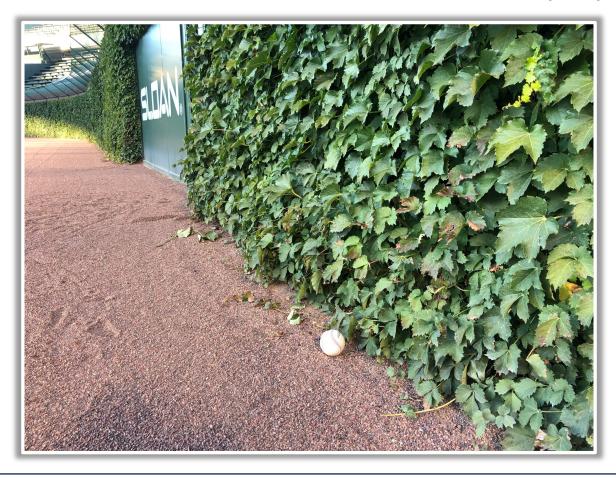

**RULE #7:** Fair ball lodges in front facing of screen attached to bleacher wall: **Two Bases** 

RULE #8: Fair batted ball lodges in vines on bleacher wall: Two Bases

**RULE #9:** Fair ball enters vines on bleacher wall and rebounds onto playing

field: In Play

**RULE #10:** Fair ball lodges in or under field access gates in left or right field:

**Two Bases** 