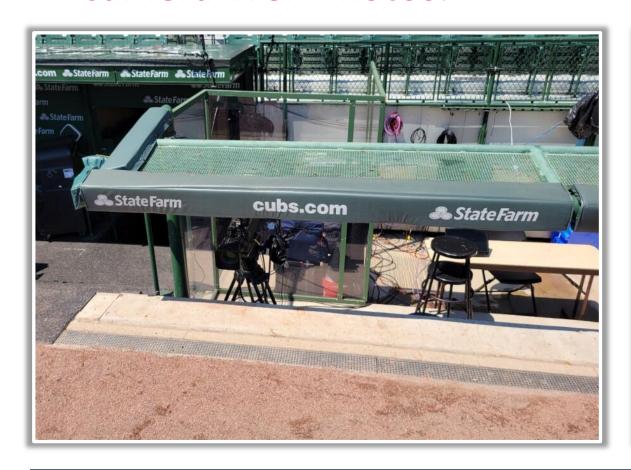

bleacher wall and rebounding onto playing field: **In Play** 









**RULE #7:** Fair ball lodges in front facing of screen attached to bleacher wall: **Two Bases** 









RULE #8: Fair batted ball lodges in vines on bleacher wall: Two Bases









**RULE #9:** Fair ball enters vines on bleacher wall and rebounds onto playing

field: In Play







**RULE #10:** Fair ball lodges in or under field access gates in left or right field:

**Two Bases** 









#### **Backstop Photos:**









#### **3B Dugout Photos:**









#### **3B iPad Camera Photos:**



A ball that strikes
the camera and
rebounds onto the
playing field is live
and in play unless it
becomes lodged or
is otherwise
deemed
unplayable





#### **3B Camera Well Photos:**







#### **LF Camera Well Photos:**







#### **LF Fan Safety Netting Photos:**







#### **LF Corner Photos:**









#### **LF Wall Photos:**









#### **OF Wall Photos:**







#### **RF Wall Photos:**









#### **RF Corner Photos:**







#### **RF Corner Photos (Cont.):**









#### Tarp and RF Extended Fan Safety Netting Photos:







#### **RF Fan Safety Netting Photos:**







#### **RF Camera Well Photos:**









#### **1B Dugout Photos:**









#### 1B iPad Camera Photos:



A ball that strikes
the camera and
rebounds onto the
playing field is live
and in play unless it
becomes lodged or
is otherwise
deemed
unplayable





#### **1B Dugout Camera Well Photos:**











Date: March 28, 2024