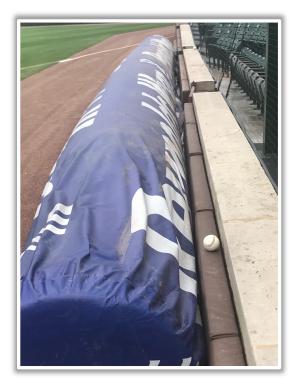

Date: March 28, 2024

**RULE #1:** Ball striking or resting on the recessed metal screening beyond the padding and on top of the camera wells: **Live and In Play** 









**RULE #2:** Ball resting on the concrete ledge or wall padding behind tarp is **Live and In Play** unless the Umpire judges that the ball is in an area that is unreachable and has otherwise become unplayable









**RULE #3:** Ball striking area above, around on-field tarp and rebounding back onto the playing field: **Live and In Play** 







**RULE #4:** Fair batted ball in flight striking any portion of the yellow on the Left or Right Field Foul Pole: **Home Run** 









**RULE #5:** Fair ball striking the top of basket/yellow line or the front /side facing of the basket and rebounding onto the playing field: **In Play** 









**RULE #6:** Fair ball striking yellow line or front facing of railing or screens attached to bleacher wall and rebounding onto playing field: **In Play** 









**RULE #7:** Fair ball lodges in front facing of screen attached to bleacher wall: **Two Bases** 









RULE #8: Fair batted ball lodges in vines on bleacher wall: Two Bases









**RULE #9:*