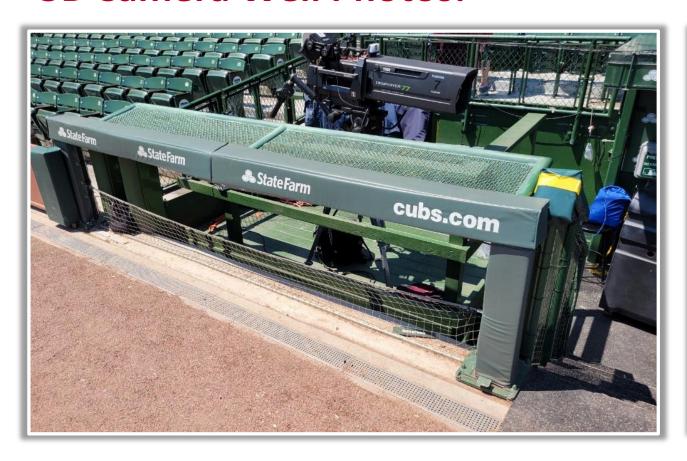

acing of railing or screens attached to bleacher wall and rebounding onto playing field: **In Play** 









**RULE #7:** Fair ball lodges in front facing of screen attached to bleacher wall: **Two Bases** 









RULE #8: Fair batted ball lodges in vines on bleacher wall: Two Bases









**RULE #9:** Fair ball enters vines on bleacher wall and rebounds onto playing

field: In Play







**RULE #10:** Fair ball lodges in or under field access gates in left or right field:

**Two Bases** 









#### **Backstop Photos:**









#### **3B Dugout Photos:**









#### **3B iPad Camera Photos:**



A ball that strikes
the camera and
rebounds onto the
playing field is live
and in play unless it
becomes lodged or
is otherwise
deemed
unplayable





#### **3B Camera Well Photos:**







#### **LF Camera Well Photos:**







#### **LF Fan Safety Netting Photos:**







#### **LF Corner Photos:**









#### **LF Wall Photos:**









#### **OF Wall Photos:**







#### **RF Wall Photos:**









#### **RF Corner Photos:**







#### **RF Corner Photos (Cont.):**









#### Tarp and RF Extended Fan Safety Netting Photos:







#### **RF Fan Safety Netting Photos:**







#### **RF Camera Well Photos:**









#### **1B Dugout Photos:**









#### 1B iPad Camera Photos:



A ball that strikes
the camera and
rebounds onto the
playing field is live
and in play unless it
becomes lodged or
is otherwise
deemed
unplayable





#### **1B Dugout Camera Well Photos:**











Date: March 28, 2024