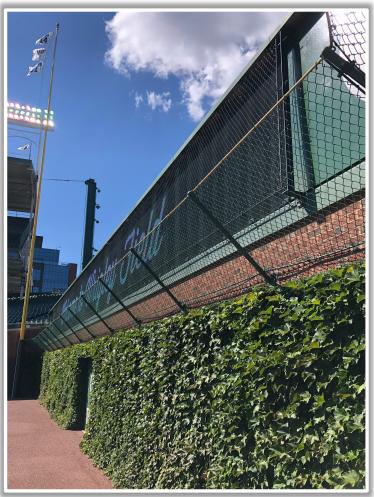

g of screen attached to bleacher wall: **Two Bases** 









RULE #8: Fair batted ball lodges in vines on bleacher wall: Two Bases









**RULE #9:** Fair ball enters vines on bleacher wall and rebounds onto playing

field: In Play







**RULE #10:** Fair ball lodges in or under field access gates in left or right field:

**Two Bases** 









#### **Backstop Photos:**









#### **3B Dugout Photos:**









#### **3B iPad Camera Photos:**



A ball that strikes
the camera and
rebounds onto the
playing field is live
and in play unless it
becomes lodged or
is otherwise
deemed
unplayable





#### **3B Camera Well Photos:**







#### **LF Camera Well Photos:**







#### **LF Fan Safety Netting Photos:**







#### **LF Corner Photos:**









#### **LF Wall Photos:**









#### **OF Wall Photos:**







#### **RF Wall Photos:**









#### **RF Corner Photos:**







#### **RF Corner Photos (Cont.):**









#### Tarp and RF Extended Fan Safety Netting Photos:







#### **RF Fan Safety Netting Photos:**







#### **RF Camera Well Photos:**









#### **1B Dugout Photos:**









#### 1B iPad Camera Photos:



A ball that strikes
the camera and
rebounds onto the
playing field is live
and in play unless it
becomes lodged or
is otherwise
deemed
unplayable





#### **1B Dugout Camera Well Photos:**











Date: March 28, 2024