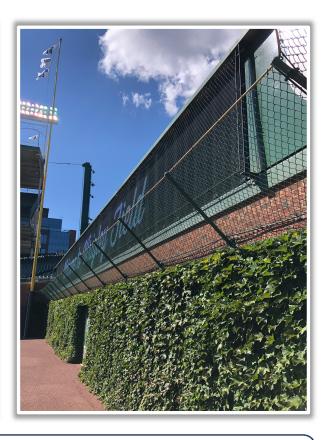

judges that the ball is in an area that is unreachable and has otherwise become unplayable









**RULE #3:** Ball striking area above, around on-field tarp and rebounding back onto the playing field: **Live and In Play** 







**RULE #4:** Fair batted ball in flight striking any portion of the yellow on the Left or Right Field Foul Pole: **Home Run** 









**RULE #5:** Fair ball striking the top of basket/yellow line or the front /side facing of the basket and rebounding onto the playing field: **In Play** 









**RULE #6:** Fair ball striking yellow line or front facing of railing or screens attached to bleacher wall and rebounding onto playing field: **In Play** 









**RULE #7:** Fair ball lodges in front facing of screen attached to bleacher wall: **Two Bases** 









RULE #8: Fair batted ball lodges in vines on bleacher wall: Two Bases









**RULE #9:** Fair ball enters vines on bleacher wall and rebounds onto playing

field: In Play







**RULE #10:** Fair ball lodges in or under field access gates in left or right field:

**Two Bases** 









#### **Backstop Photos:**









#### **3B Dugout Photos:**









#### **3B iPad Camera Photos:**



A ball that strikes
the camera and
rebounds onto the
playing field is live
and in play unless it
becomes lodged or
is otherwise
deemed
unplayable





#### **3B Camera Well Photos:**







#### **LF Camera Well Photos:**







#### **LF Fan Safety Netting Photos:**







#### **LF Corner Photos:**









#### **LF Wall Photos:**









#### **OF Wall Photos:**







#### **RF Wall Photos