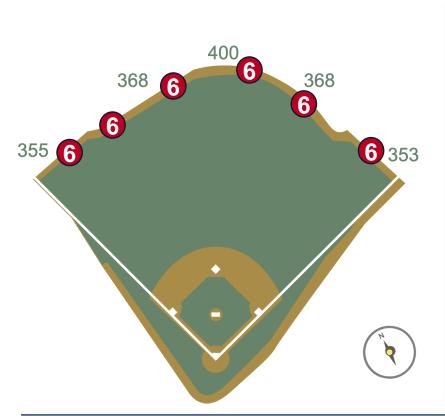

**RULE #5:** Fair ball striking the top of basket/yellow line or the front /side facing of the basket and rebounding onto the playing field: **In Play** 

**RULE #6:** Fair ball striking yellow line or front facing of railing or screens attached to bleacher wall and rebounding onto playing field: **In Play** 

**RULE #7:** Fair ball lodges in front facing of screen attached to bleacher wall: **Two Bases** 

RULE #8: Fair batted ball lodges in vines on bleacher wall: Two Bases

**RULE #9:** Fair ball enters vines on bleacher wall and rebounds onto playing