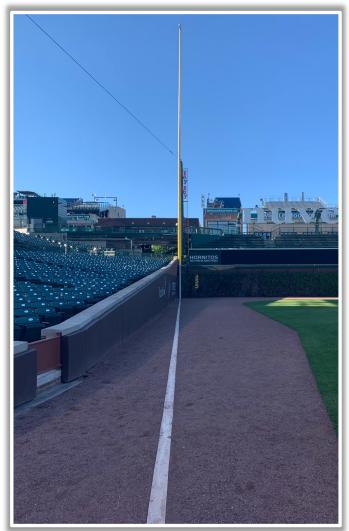

**RULE #3:** Ball striking area above, around on-field tarp and rebounding back onto the playing field: **Live and In Play** 

**RULE #4:** Fair batted ball in flight striking any portion of the yellow on the Left or Right Field Foul Pole: **Home Run** 

#### **LF Corner Photos:**

#### **RF Corner Photos:**

#### **RF Corner Photos (Cont.):**