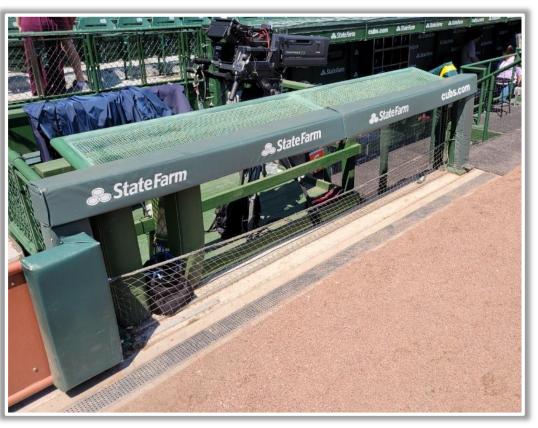

ing of railing or screens attached to bleacher wall and rebounding onto playing field: **In Play** 









**RULE #7:** Fair ball lodges in front facing of screen attached to bleacher wall: **Two Bases** 









RULE #8: Fair batted ball lodges in vines on bleacher wall: Two Bases









**RULE #9:** Fair ball enters vines on bleacher wall and rebounds onto playing

field: In Play







**RULE #10:** Fair ball lodges in or under field access gates in left or right field:

**Two Bases** 









#### **Backstop Photos:**









#### **3B Dugout Photos:**









#### **3B iPad Camera Photos:**



A ball that strikes
the camera and
rebounds onto the
playing field is live
and in play unless it
becomes lodged or
is otherwise
deemed
unplayable





#### **3B Camera Well Photos:**







#### **LF Camera Well Photos:**







#### **LF Fan Safety Netting Photos:**







#### **LF Corner Photos:**









#### **LF Wall Photos:**









#### **OF Wall Photos:**







#### **RF Wall Photos:**









#### **RF Corner Photos:**







#### **RF Corner Photos (Cont.):**









#### Tarp and RF Extended Fan Safety Netting Photos:







#### **RF Fan Safety Netting Photos:**







#### **RF Camera Well Photos:**









#### **1B Dugout Photos:**









#### 1B iPad Camera Photos:



A ball that strikes
the camera and
rebounds onto the
playing field is live
and in play unless it
becomes lodged or
is otherwise
deemed
unplayable





#### **1B Dugout Camera Well Photos:**











Date: March 28, 2024