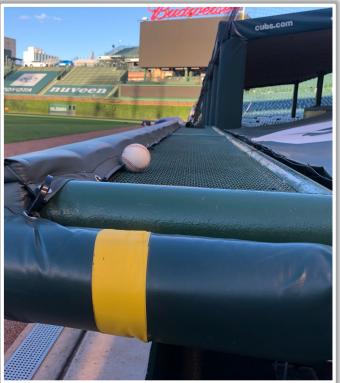

Date: March 28, 2024

**RULE #1:** Ball striking or resting on the recessed metal screening beyond the padding and on top of the camera wells: **Live and In Play** 









**RULE #2:** Ball resting on the concrete ledge or wall padding behind tarp is **Live and In Play** unless the Umpire judges that the ball is in an area that is unreachable and has otherwise become unplayable









**RULE #3:** Ball striking area above, around on-field tarp and rebounding back onto the playing field: **Live and In Play** 







**RULE #4:** Fair batted ball in flight striking any portion of the yellow on the Left or Right Field Foul Pole: **Home Run** 









**RULE #5:** Fair ball striking the top of basket/yellow line or the front /side facing of the basket and rebounding onto the playing field: **In Play** 









**RULE #6:** Fair ball striking yellow line or front facing of railing or screens attached to bleacher wall and rebounding onto playing field: *