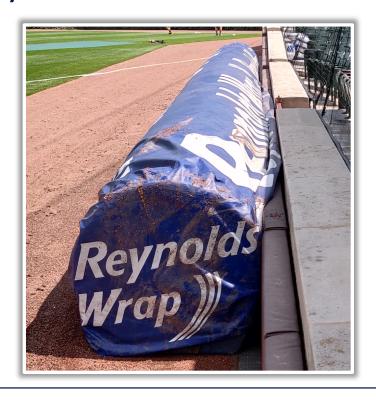

Date: March 28, 2024

**RULE #1:** Ball striking or resting on the recessed metal screening beyond the padding and on top of the camera wells: **Live and In Play** 









**RULE #2:** Ball resting on the concrete ledge or wall padding behind tarp is **Live and In Play** unless the Umpire judges that the ball is in an area that is unreachable and has otherwise become unplayable









**RULE #3:** Ball striking area above, around on-field tarp and rebounding back onto the playing field: **Live and In Play** 







**RULE #4:** Fair batted ball in flight striking any portion of the yellow on the Left or Right Field Foul Pole: **Home Run** 









**RULE #5:** Fair ball striking the top of basket/yellow line or the front /side facing of the basket and rebounding onto the playing field: **In Play** 









**RULE #6:** Fair ball striking yellow line or front facing of railing or screens attached to bleacher wall and rebounding onto playing field: **In Play** 









**RULE #7:** Fair ball lodges in front facing of screen attached to bleacher wall: **Two Bases** 









RULE #8: Fair batted ball lodges in vines on bleacher wall: Two Bases









**RULE #9:**