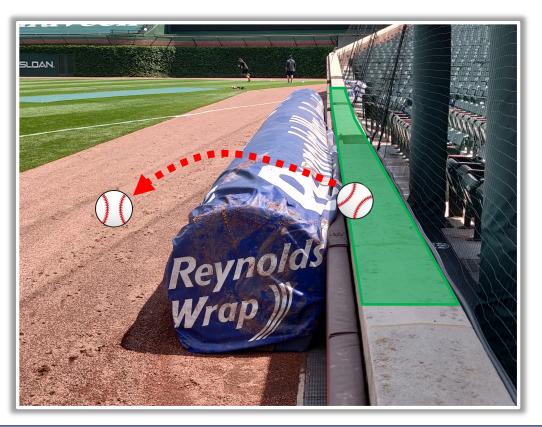

**RULE #3:** Ball striking area above, around on-field tarp and rebounding back onto the playing field: **Live and In Play** 

**RULE #4:** Fair batted ball in flight striking any portion of the yellow on the Left or Right Field Foul Pole: **Home Run** 