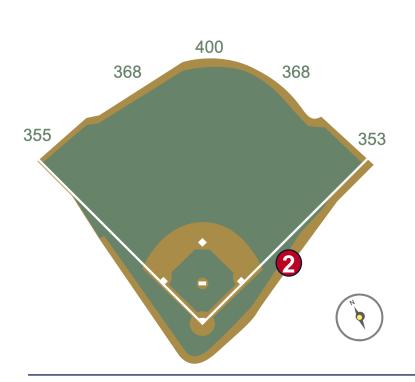

**RULE #5:** Fair ball striking the top of basket/yellow line or the front /side facing of the basket and rebounding onto the playing field: **In Play** 

**RULE #6:** Fair ball striking yellow line or front facing of railing or screens attached to bleacher wall and rebounding onto playing field: **In Play** 