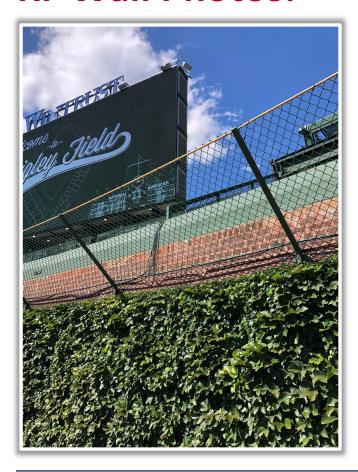

#### **OF Wall Photos:**

**RULE #7:** Fair ball lodges in front facing of screen attached to bleacher wall: **Two Bases** 

RULE #8: Fair batted ball lodges in vines on bleacher wall: Two Bases

**RULE #9:** Fair ball enters vines on bleacher wall and rebounds onto playing

field: In Play

**RULE #10:** Fair ball lodges in or under field access gates in left or right field:

**Two Bases** 