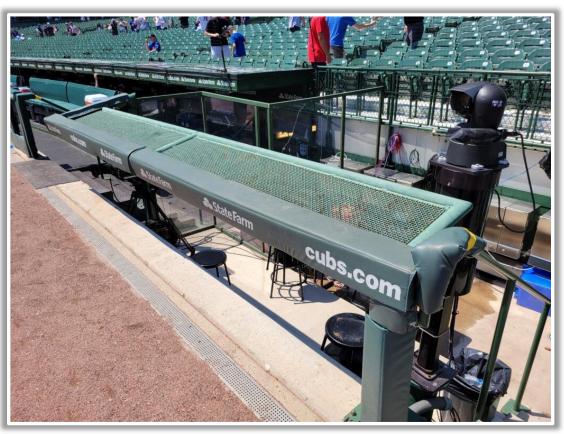

leacher wall and rebounding onto playing field: **In Play** 









**RULE #7:** Fair ball lodges in front facing of screen attached to bleacher wall: **Two Bases** 









RULE #8: Fair batted ball lodges in vines on bleacher wall: Two Bases









**RULE #9:** Fair ball enters vines on bleacher wall and rebounds onto playing

field: In Play







**RULE #10:** Fair ball lodges in or under field access gates in left or right field:

**Two Bases** 









#### **Backstop Photos:**









#### **3B Dugout Photos:**









#### **3B iPad Camera Photos:**



A ball that strikes
the camera and
rebounds onto the
playing field is live
and in play unless it
becomes lodged or
is otherwise
deemed
unplayable





#### **3B Camera Well Photos:**







#### **LF Camera Well Photos:**







#### **LF Fan Safety Netting Photos:**







#### **LF Corner Photos:**









#### **LF Wall Photos:**









#### **OF Wall Photos:**







#### **RF Wall Photos:**









#### **RF Corner Photos:**







#### **RF Corner Photos (Cont.):**









#### Tarp and RF Extended Fan Safety Netting Photos:







#### **RF Fan Safety Netting Photos:**







#### **RF Camera Well Photos:**









#### **1B Dugout Photos:**









#### 1B iPad Camera Photos:



A ball that strikes
the camera and
rebounds onto the
playing field is live
and in play unless it
becomes lodged or
is otherwise
deemed
unplayable





#### **1B Dugout Camera Well Photos:**











Date: March 28, 2024