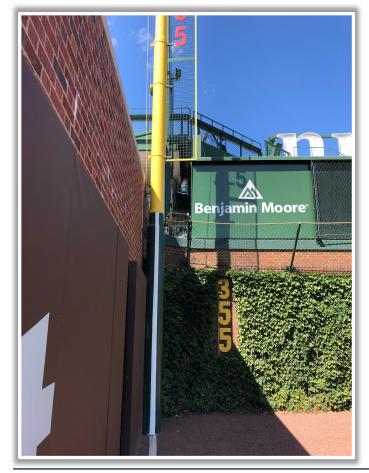

**RULE #3:** Ball striking area above, around on-field tarp and rebounding back onto the playing field: **Live and In Play** 

**RULE #4:** Fair batted ball in flight striking any portion of the yellow on the Left or Right Field Foul Pole: **Home Run** 

#### **LF Corner Photos:**

#### **RF Corner Photos:**

#### **RF Corner Photos (Cont.):**