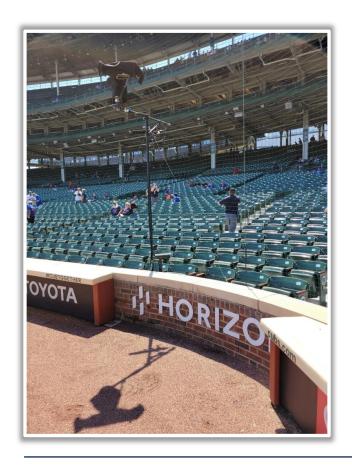

#### **3B iPad Camera Photos:**

A ball that strikes
the camera and
rebounds onto the
playing field is live
and in play unless it
becomes lodged or
is otherwise
deemed
unplayable