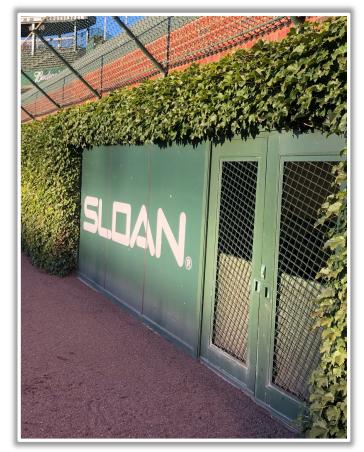

field: In Play

**RULE #10:** Fair ball lodges in or under field access gates in left or right field:

**Two Bases** 