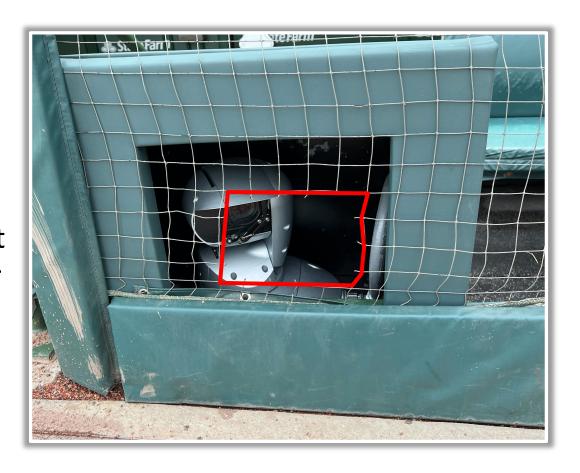

he
playing field is live
and in play unless it
becomes lodged or
is otherwise
deemed
unplayable





#### **3B Camera Well Photos:**







#### **LF Camera Well Photos:**







#### **LF Fan Safety Netting Photos:**







#### **LF Corner Photos:**









#### **LF Wall Photos:**









#### **OF Wall Photos:**







#### **RF Wall Photos:**









#### **RF Corner Photos:**







#### **RF Corner Photos (Cont.):**









#### Tarp and RF Extended Fan Safety Netting Photos:







#### **RF Fan Safety Netting Photos:**







#### **RF Camera Well Photos:**









#### **1B Dugout Photos:**









#### 1B iPad Camera Photos:



A ball that strikes
the camera and
rebounds onto the
playing field is live
and in play unless it
becomes lodged or
is otherwise
deemed
unplayable





#### **1B Dugout Camera Well Photos:**











Date: March 28, 2024