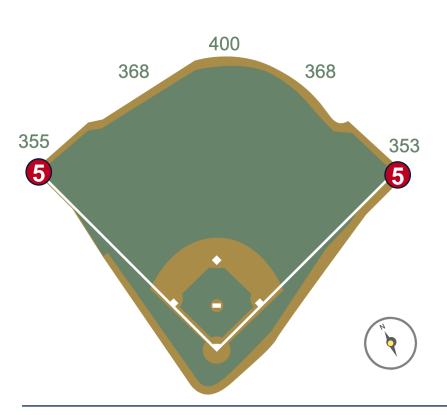

**RULE #5:** Fair ball striking the top of basket/yellow line or the front /side facing of the basket and rebounding onto the playing field: **In Play** 

**RULE #6:** Fair ball striking yellow line or front facing of railing or screens attached to bleacher wall and rebounding onto playing field: **In Play** 

**RULE #7:** Fair ball lodges in front facing of screen attached to bleacher wall: **Two Bases** 

RULE #8: Fair batted ball lodges in vines on bleacher wall: Two Bases

**RULE #9:** Fair ball enters vines on bleacher wall and rebounds onto playing