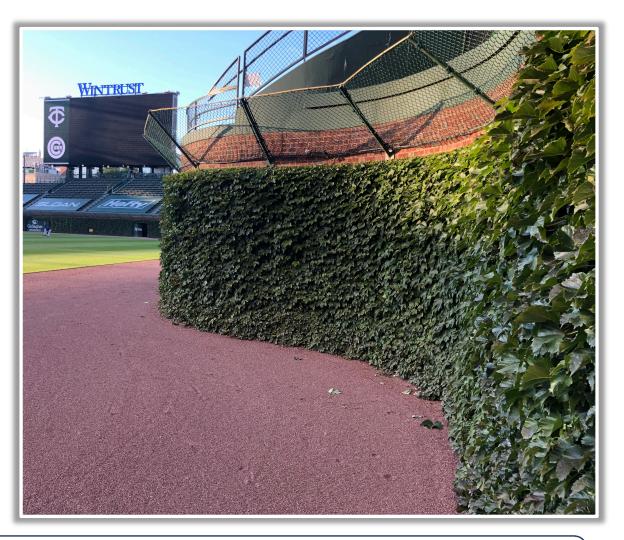

#### **OF Wall Photos:**

**RULE #7:** Fair ball lodges in front facing of screen attached to bleacher wall: **Two Bases** 

RULE #8: Fair batted ball lodges in vines on bleacher wall: Two Bases

**RULE #9:** Fair ball enters vines on bleacher wall and rebounds onto playing

field: In Play

**RULE #10:** Fair ball lodges in or under field access gates in left or right field:

**Two Bases** 