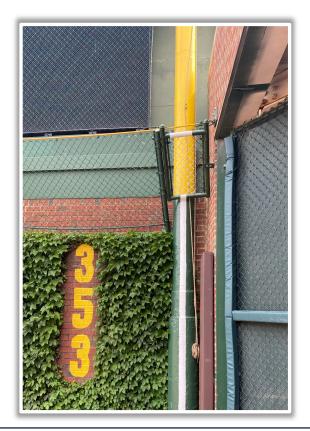

**RULE #3:** Ball striking area above, around on-field tarp and rebounding back onto the playing field: **Live and In Play** 

**RULE #4:** Fair batted ball in flight striking any portion of the yellow on the Left or Right Field Foul Pole: **Home Run** 