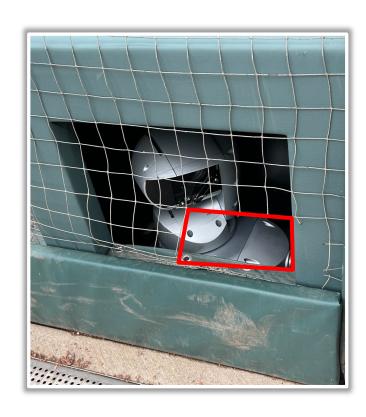

#### **3B iPad Camera Photos:**

A ball that strikes
the camera and
rebounds onto the
playing field is live
and in play unless it
becomes lodged or
is otherwise
deemed
unplayable