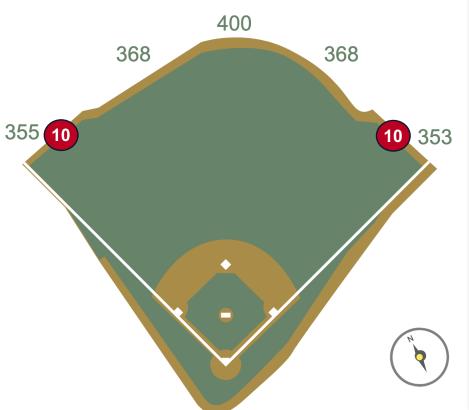

field: In Play

**RULE #10:** Fair ball lodges in or under field access gates in left or right field:

**Two Bases** 