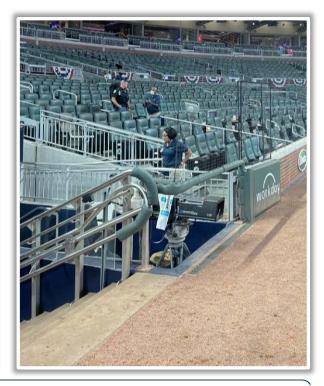

point above the lower wall and continuing to the left over the lower wall: **Home Run** 







**RULE #4:** Batted ball in flight striking on or to the right of the vertical edge of the brick wall in right field at a point above the lower wall and continuing to the left over the lower wall: **Home Run** 









#### **Backstop Photos:**





#### **3B Dugout Photos:**







#### **3B iPad Camera Photos:**



#### **3B Camera Well Photos:**









#### **Tarp Photos:**





#### LF Extended Fan Safety Netting Photos:







#### **LF Corner Photos:**







12

#### **LF Wall Photos:**







#### **RCF Wall Photos:**









#### **RF Wall Photos:**





#### **RF Corner Photos:**









#### **RF Extended Fan Safety Netting Photos:**









#### **1B Camera Well Photos:**









#### **1B iPad Camera Photos:**







#### **1B Dugout Photos:**







# 



# Truist Park 2023 Ground Rules

Date: March 30, 2023