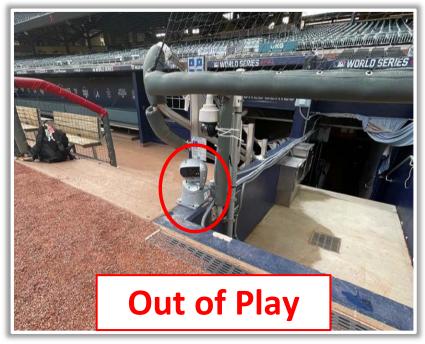

uing to the left over the lower wall: **Home Run** 







**RULE #4:** Batted ball in flight striking on or to the right of the vertical edge of the brick wall in right field at a point above the lower wall and continuing to the left over the lower wall: **Home Run** 









#### **Backstop Photos:**





#### **3B Dugout Photos:**







#### **3B iPad Camera Photos:**



#### **3B Camera Well Photos:**









#### **Tarp Photos:**





#### LF Extended Fan Safety Netting Photos:







#### **LF Corner Photos:**







12

#### **LF Wall Photos:**







#### **RCF Wall Photos:**









#### **RF Wall Photos:**





#### **RF Corner Photos:**









#### **RF Extended Fan Safety Netting Photos:**









#### **1B Camera Well Photos:**









#### **1B iPad Camera Photos:**







#### **1B Dugout Photos:**







# 



# Truist Park 2023 Ground Rules

Date: March 30, 2023