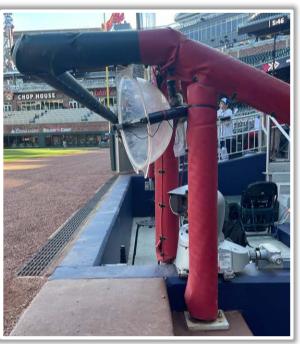

a point above the lower wall and continuing to the left over the lower wall: **Home Run** 







**RULE #4:** Batted ball in flight striking on or to the right of the vertical edge of the brick wall in right field at a point above the lower wall and continuing to the left over the lower wall: **Home Run** 









#### **Backstop Photos:**





#### **3B Dugout Photos:**







#### **3B iPad Camera Photos:**



#### **3B Camera Well Photos:**









#### **Tarp Photos:**





#### LF Extended Fan Safety Netting Photos:







#### **LF Corner Photos:**







12

#### **LF Wall Photos:**







#### **RCF Wall Photos:**









#### **RF Wall Photos:**





#### **RF Corner Photos:**









#### **RF Extended Fan Safety Netting Photos:**









#### **1B Camera Well Photos:**









#### **1B iPad Camera Photos:**







#### **1B Dugout Photos:**







# 



# Truist Park 2023 Ground Rules

Date: March 30, 2023