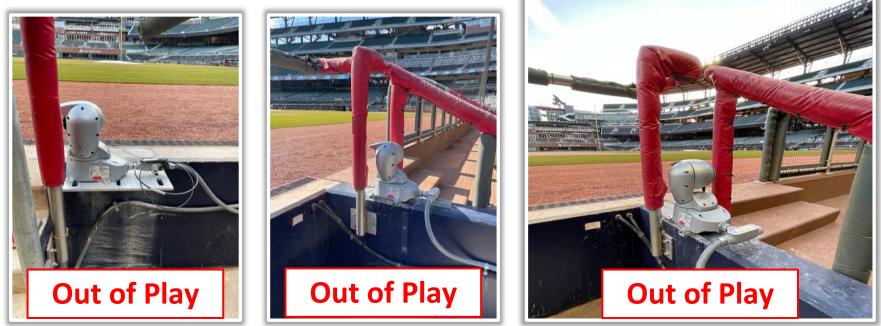

ling in the dugouts are completely within the dugouts. A ball striking those railings: **Out of Play** 



MLB





2

**RULE #2:** Fair bounding ball striking short fences on top of the field walls in foul territory down the left and right field lines: **In Play** 









**RULE #3:** Batted ball in flight striking on or to the right of the vertical yellow line in left field at a point above the lower wall and continuing to the left over the lower wall: **Home Run** 







**RULE #4:** Batted ball in flight striking on or to the right of the vertical edge of the brick wall in right field at a point above the lower wall and continuing to the left over the lower wall: **Home Run** 









#### **Backstop Photos:**





#### **3B Dugout Photos:**







#### **3B iPad Camera Photos:**



#### **3B Camera Well Photos:**









#### **Tarp Photos:**





#### LF Extended Fan Safety Netting Photos:







#### **LF Corner Photos:**







12

#### **LF Wall Photos:**







#### **RCF Wall Photos:**









#### **RF Wall Photos:**





#### **RF Corner Photos:**









#### **RF Extended Fan Safety Netting Photos:**









#### **1B Camera Well Photos:**









#### **1B iPad Camera Photos:**







#### **1B Dugout Photos:**







# 



# Truist Park 2023 Ground Rules

Date: March 30, 2023