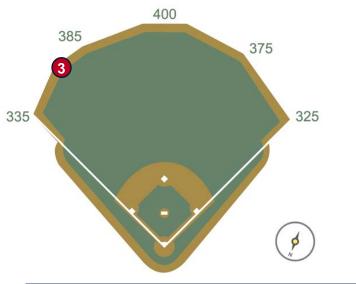

# 



# Truist Park 2023 Ground Rules

Date: March 30, 2023

**RULE #1:** The silver railing in the dugouts are completely within the dugouts. A ball striking those railings: **Out of Play** 



MLB





2

**RULE #2:** Fair bounding ball striking short fences on top of the field walls in foul territory down the left and right field lines: **In Play** 









**RULE #3:** Batted ball in flight striking on or to the right of the vertical yellow line in left field at a point above the lower wall and continuing to the left over the lower wall: **Home Run** 







**RULE #4:** Batted ball in flight striking on or to the right of the vertical edge of the brick wall in right field at a point above the lower wall and continuing to the left over the lower wall: **Home Run** 









#### **Backstop Photos:**





#### **3B Dugout Photos:**







#### **3B iPad Camera Photos:**



#### **3B Camera Well Photos:**









#### **Tarp Photos:**





#### LF Extended Fan Safety Netting Photos:







#### **LF Corner Photos:**







12

#### **LF Wall Photos:**







#### **RCF Wall Photos:**









#### **RF Wall Photos:**





#### **RF Corner Photos:**









#### **RF Extended Fan Safety Netting Photos:**









#### **1B Camera Well Photos:**









#### **1B iPad Camera Photos:**







#### **1B Dugout Photos:**







# 



# Truis