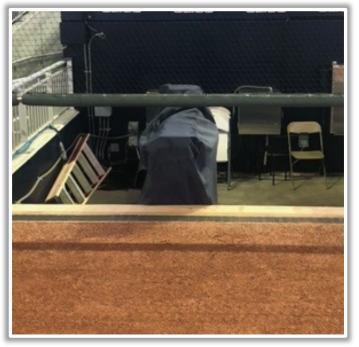

within the dugouts. A ball striking those railings: **Out of Play** 



MLB





2

**RULE #2:** Fair bounding ball striking short fences on top of the field walls in foul territory down the left and right field lines: **In Play** 









**RULE #3:** Batted ball in flight striking on or to the right of the vertical yellow line in left field at a point above the lower wall and continuing to the left over the lower wall: **Home Run** 







**RULE #4:** Batted ball in flight striking on or to the right of the vertical edge of the brick wall in right field at a point above the lower wall and continuing to the left over the lower wall: **Home Run** 









#### **Backstop Photos:**





#### **3B Dugout Photos:**







#### **3B iPad Camera Photos:**



#### **3B Camera Well Photos:**









#### **Tarp Photos:**





#### LF Extended Fan Safety Netting Photos:







#### **LF Corner Photos:**







12

#### **LF Wall Photos:**







#### **RCF Wall Photos:**









#### **RF Wall Photos:**





#### **RF Corner Photos:**









#### **RF Extended Fan Safety Netting Photos:**









#### **1B Camera Well Photos:**









#### **1B iPad Camera Photos:**







#### **1B Dugout Photos:**







# 



# Truist Park 2023 Ground Rules

Date: March 30, 2023