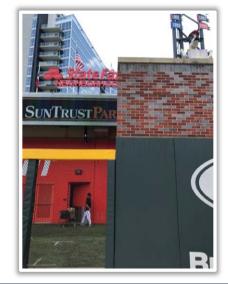

**RULE #3:** Batted ball in flight striking on or to the right of the vertical yellow line in left field at a point above the lower wall and continuing to the left over the lower wall: **Home Run** 

**RULE #4:** Batted ball in flight striking on or to the right of the vertical edge of the brick wall in right field at a point above the lower wall and continuing to the left over the lower wall: **Home Run** 