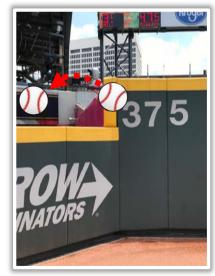

# 



# Truist Park 2023 Ground Rules

Date: March 30, 2023

**RULE #1:** The silver railing in the dugouts are completely within the dugouts. A ball striking those railings: **Out of Play** 



MLB





2

**RULE #2:** Fair bounding ball striking short fences on top of the field walls in foul territory down the left and right field lines: **In Play** 









**RULE #3:** Batted ball in flight striking on or to the right of the vertical yellow line in left field at a point above the lower wall and continuing to the left over the lower wall: **Home Run** 







**RULE #4:** Batted ball in flight striking on or to the right of the vertical edge of the brick wall in right field at a point above the lower wall and continuing to the left over the lower wall: **Home Run** 









#### **Backstop Photos:**





#### **3B Dugout Photos:**







#### **3B iPad Camera Photos:**



#### **3B Camera Well Photos:**









#### **Tarp Photos:**





#### LF Extended Fan Safety Netting Photos:







#### **LF Corner Photos:**







12

#### **LF Wall Photos:**







#### **RCF Wall Photos:**









#### **RF Wall Photos:**





#### **RF Corner Photos:**









#### **RF Extended Fan Safety Netting Photos:**









#### **1B Camera Well Photos:**









#### **1B iPad Camera Photos:**







#### **1B Dugout Photos:**







# 



# Truist Pa