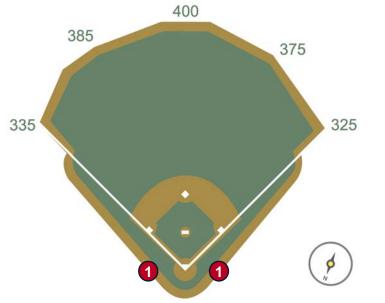

# Truist Park 2023 Ground Rules

Date: March 30, 2023

**RULE #1:** The silver railing in the dugouts are completely within the dugouts. A ball striking those railings: **Out of Play** 

MLB

2

**RULE #2:** Fair bounding ball striking short fences on top of the field walls in foul territory down the left and right field lines: **In Play** 