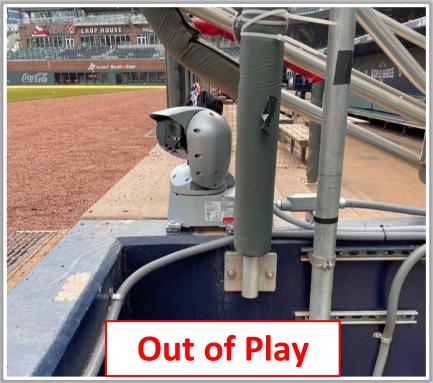

ng to the left over the lower wall: **Home Run** 







**RULE #4:** Batted ball in flight striking on or to the right of the vertical edge of the brick wall in right field at a point above the lower wall and continuing to the left over the lower wall: **Home Run** 









#### **Backstop Photos:**





#### **3B Dugout Photos:**







#### **3B iPad Camera Photos:**



#### **3B Camera Well Photos:**









#### **Tarp Photos:**





#### LF Extended Fan Safety Netting Photos:







#### **LF Corner Photos:**







12

#### **LF Wall Photos:**







#### **RCF Wall Photos:**









#### **RF Wall Photos:**





#### **RF Corner Photos:**









#### **RF Extended Fan Safety Netting Photos:**









#### **1B Camera Well Photos:**









#### **1B iPad Camera Photos:**







#### **1B Dugout Photos:**







# 



# Truist Park 2023 Ground Rules

Date: March 30, 2023