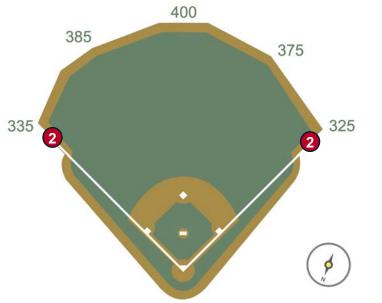

**RULE #3:** Batted ball in flight striking on or to the right of the vertical yellow line in left field at a point above the lower wall and continuing to the left over the lower wall: **Home Run** 

**RULE #4:** Batted ball in flight striking on or to the right of the vertical edge of the brick wall in right field at a point above the lower wall and continuing to the left over the lower wall: **Home Run** 