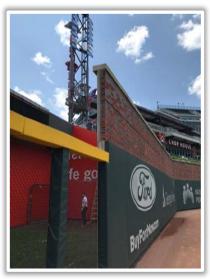

**RULE #3:** Batted ball in flight striking on or to the right of the vertical yellow line in left field at a point above the lower wall and continuing to the left over the lower wall: **Home Run** 

**RULE #4:** Batted ball in flight striking on or to the right of the vertical edge of the brick wall in right field at a point above the lower wall and continuing to the left over the lower wall: **Home Run** 