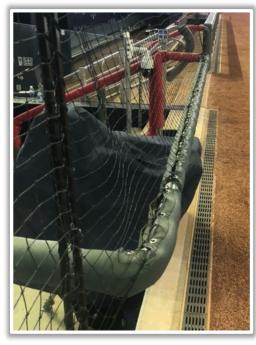

thin the dugouts. A ball striking those railings: **Out of Play** 



MLB





2

**RULE #2:** Fair bounding ball striking short fences on top of the field walls in foul territory down the left and right field lines: **In Play** 









**RULE #3:** Batted ball in flight striking on or to the right of the vertical yellow line in left field at a point above the lower wall and continuing to the left over the lower wall: **Home Run** 







**RULE #4:** Batted ball in flight striking on or to the right of the vertical edge of the brick wall in right field at a point above the lower wall and continuing to the left over the lower wall: **Home Run** 









#### **Backstop Photos:**





#### **3B Dugout Photos:**







#### **3B iPad Camera Photos:**



#### **3B Camera Well Photos:**









#### **Tarp Photos:**





#### LF Extended Fan Safety Netting Photos:







#### **LF Corner Photos:**







12

#### **LF Wall Photos:**







#### **RCF Wall Photos:**









#### **RF Wall Photos:**





#### **RF Corner Photos:**









#### **RF Extended Fan Safety Netting Photos:**









#### **1B Camera Well Photos:**









#### **1B iPad Camera Photos:**







#### **1B Dugout Photos:**







# 



# Truist Park 2023 Ground Rules

Date: March 30, 2023