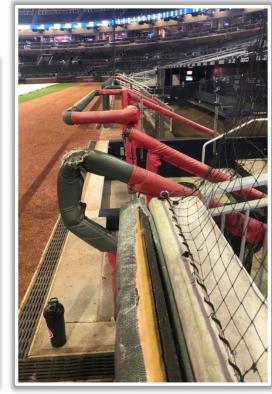

in the dugouts. A ball striking those railings: **Out of Play** 



MLB





2

**RULE #2:** Fair bounding ball striking short fences on top of the field walls in foul territory down the left and right field lines: **In Play** 









**RULE #3:** Batted ball in flight striking on or to the right of the vertical yellow line in left field at a point above the lower wall and continuing to the left over the lower wall: **Home Run** 







**RULE #4:** Batted ball in flight striking on or to the right of the vertical edge of the brick wall in right field at a point above the lower wall and continuing to the left over the lower wall: **Home Run** 









#### **Backstop Photos:**





#### **3B Dugout Photos:**







#### **3B iPad Camera Photos:**



#### **3B Camera Well Photos:**









#### **Tarp Photos:**





#### LF Extended Fan Safety Netting Photos:







#### **LF Corner Photos:**







12

#### **LF Wall Photos:**







#### **RCF Wall Photos:**









#### **RF Wall Photos:**





#### **RF Corner Photos:**









#### **RF Extended Fan Safety Netting Photos:**









#### **1B Camera Well Photos:**









#### **1B iPad Camera Photos:**







#### **1B Dugout Photos:**







# 



# Truist Park 2023 Ground Rules

Date: March 30, 2023