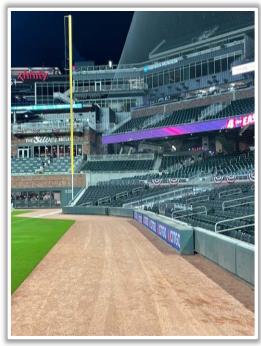

**RULE #3:** Batted ball in flight striking on or to the right of the vertical yellow line in left field at a point above the lower wall and continuing to the left over the lower wall: **Home Run** 

**RULE #4:** Batted ball in flight striking on or to the right of the vertical edge of the brick wall in right field at a point above the lower wall and continuing to the left over the lower wall: **Home Run** 