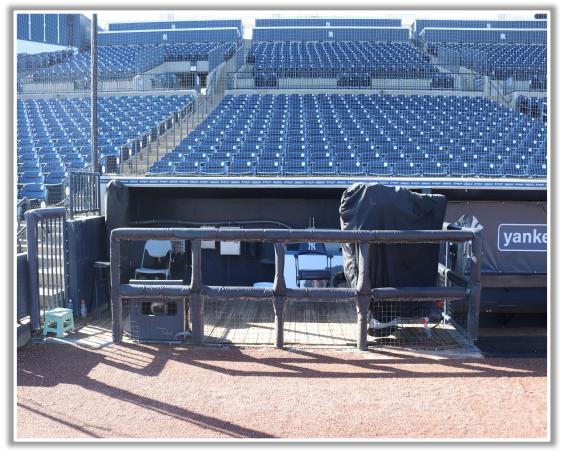

f play.

- Ball in flight striking the batter's eye: Home Run
- Bounding ball striking the batter's eye: **Two Bases**



MLB





**RULE #5:** Fair bounding ball that strikes the recessed metal pole or fencing in the right field corner and rebounds onto the playing









#### **Backstop Photos:**





#### **3B Dugout Photos:**





## George M. Steinbrenner Field Ground Rules 3B Dugout Photos (Cont.):





#### **3B Camera Well Photo:**







#### **3B Dugout iPad Cameras:**





#### **3B Fan Safety Netting Photos:**





#### **LF Corner Photos:**







#### **LF Wall Photos:**







#### **CF Wall and Batter's Eye Photos:**





#### **RF Wall Photos:**







#### **RF Corner Photos:**





#### **RF Extended Fan Safety Netting Photos:**







#### **1B Camera Well Photos:**





#### **1B Dugout Photos:**





## George M. Steinbrenner Field Ground Rules 18 Dugout Photos (Cont.):







#### **1B Dugout iPad Camera Photos:**





# 



### George M. Steinbrenner Field 2025 Ground Rules Date: March 27, 2025