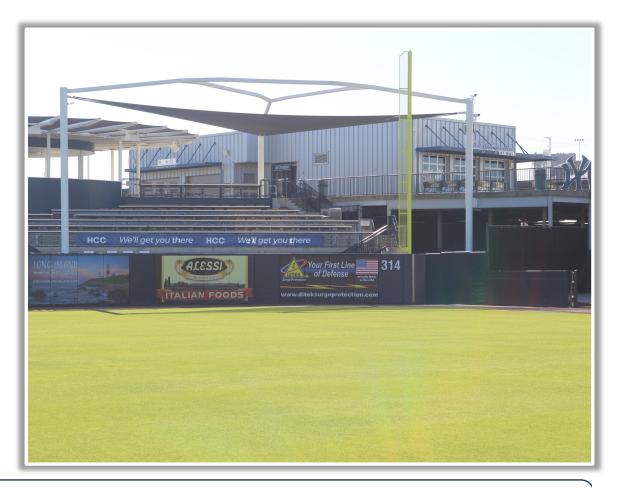

#### **LF Wall Photos:**

**MLB** 

**RULE #3:** The metal pole beyond the left field wall is recessed and out of play.

- Ball in flight striking the recessed metal pole: Home Run
- Bounding ball striking the recessed metal pole: Two Bases