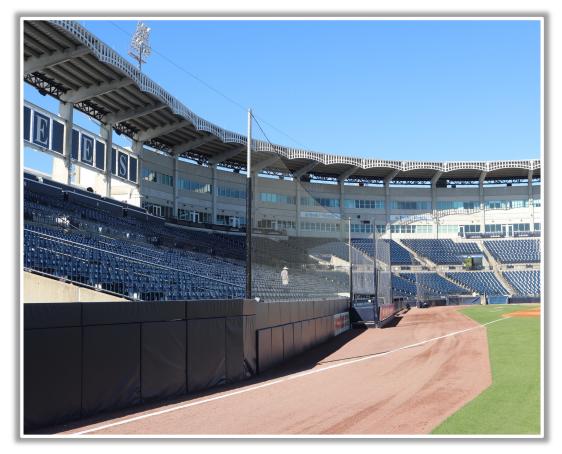

The batter's eye is recessed and out of play.

- Ball in flight striking the batter's eye: Home Run
- Bounding ball striking the batter's eye: **Two Bases**



MLB





**RULE #5:** Fair bounding ball that strikes the recessed metal pole or fencing in the right field corner and rebounds onto the playing









#### **Backstop Photos:**





#### **3B Dugout Photos:**





## George M. Steinbrenner Field Ground Rules 3B Dugout Photos (Cont.):





#### **3B Camera Well Photo:**







#### **3B Dugout iPad Cameras:**





#### **3B Fan Safety Netting Photos:**





#### **LF Corner Photos:**







#### **LF Wall Photos:**







#### **CF Wall and Batter's Eye Photos:**





#### **RF Wall Photos:**







#### **RF Corner Photos:**





#### **RF Extended Fan Safety Netting Photos:**







#### **1B Camera Well Photos:**





#### **1B Dugout Photos:**





## George M. Steinbrenner Field Ground Rules 18 Dugout Photos (Cont.):







#### **1B Dugout iPad Camera Photos:**





# 



### George M. Steinbrenner Field 2025 Ground Rules Date: March 27, 2025