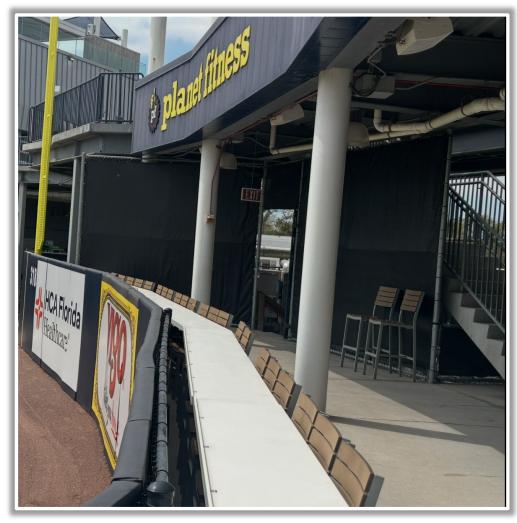

essed and out of play.

- Ball in flight striking the recessed metal pole: Home Run
- Bounding ball striking the recessed metal pole: Two Bases



#### **RULE #4:** The batter's eye is recessed and out of play.

- Ball in flight striking the batter's eye: Home Run
- Bounding ball striking the batter's eye: **Two Bases**



MLB





**RULE #5:** Fair bounding ball that strikes the recessed metal pole or fencing in the right field corner and rebounds onto the playing









#### **Backstop Photos:**





#### **3B Dugout Photos:**





## George M. Steinbrenner Field Ground Rules 3B Dugout Photos (Cont.):





#### **3B Camera Well Photo:**







#### **3B Dugout iPad Cameras:**





#### **3B Fan Safety Netting Photos:**





#### **LF Corner Photos:**







#### **LF Wall Photos:**







#### **CF Wall and Batter's Eye Photos:**





#### **RF Wall Photos:**







#### **RF Corner Photos:**





#### **RF Extended Fan Safety Netting Photos:**







#### **1B Camera Well Photos:**





#### **1B Dugout Photos:**





## George M. Steinbrenner Field Ground Rules 18 Dugout Photos (Cont.):







#### **1B Dugout iPad Camera Photos:**





# 



### George M. Steinbrenner Field 2025 Ground Rules Date: March 27, 2025