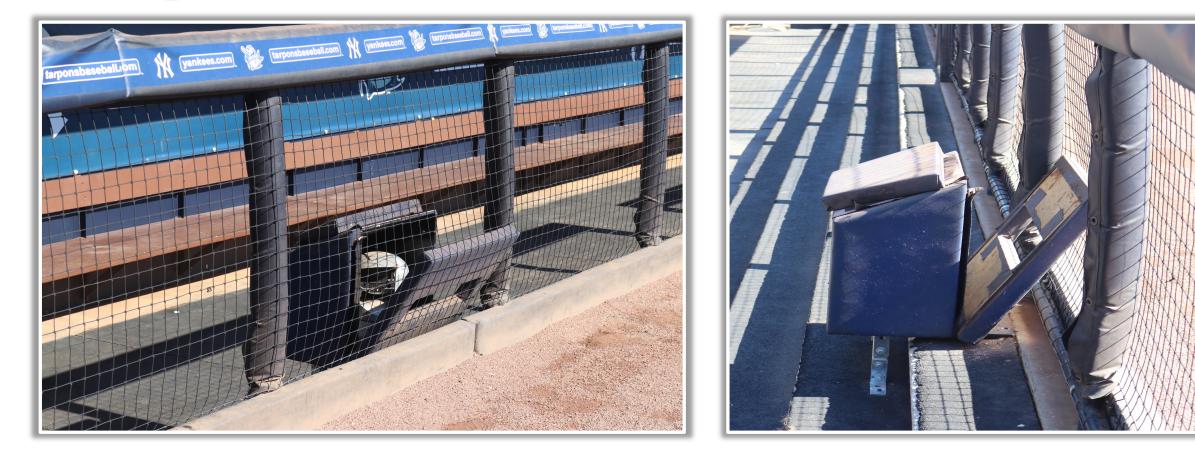

playing field: **Two Bases** 



**MLB** 







**RULE #3:** The metal pole beyond the left field wall is recessed and out of play.

- Ball in flight striking the recessed metal pole: Home Run
- Bounding ball striking the recessed metal pole: Two Bases



#### **RULE #4:** The batter's eye is recessed and out of play.

- Ball in flight striking the batter's eye: Home Run
- Bounding ball striking the batter's eye: **Two Bases**



MLB





**RULE #5:** Fair bounding ball that strikes the recessed metal pole or fencing in the right field corner and rebounds onto the playing









#### **Backstop Photos:**





#### **3B Dugout Photos:**





## George M. Steinbrenner Field Ground Rules 3B Dugout Photos (Cont.):





#### **3B Camera Well Photo:**







#### **3B Dugout iPad Cameras:**





#### **3B Fan Safety Netting Photos:**





#### **LF Corner Photos:**







#### **LF Wall Photos:**







#### **CF Wall and Batter's Eye Photos:**





#### **RF Wall Photos:**







#### **RF Corner Photos:**





#### **RF Extended Fan Safety Netting Photos:**







#### **1B Camera Well Photos:**





#### **1B Dugout Photos:**





## George M. Steinbrenner Field Ground Rules 18 Dugout Photos (Cont.):







#### **1B Dugout iPad Camera Photos:**





# 



### George M. Steinbrenner Field 2025 Ground Rules Date: March 27, 2025