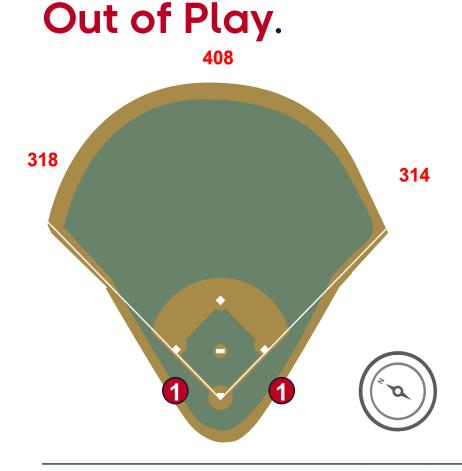

### George M. Steinbrenner Field 2025 Ground Rules Date: March 27, 2025

**RULE #1:** The top step inside the lip of the dugouts is recessed and

**RULE #2:** Fair bounding ball that strikes the recessed metal pole or fencing in the left field corner and rebounds onto the playing field: **Two Bases** 