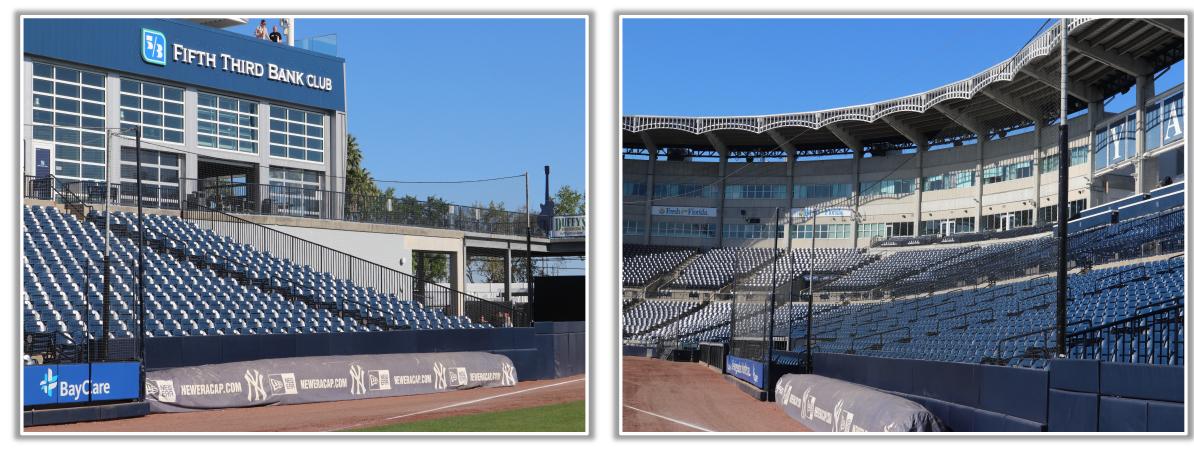

**RULE #3:** The metal pole beyond the left field wall is recessed and out of play.

- Ball in flight striking the recessed metal pole: Home Run
- Bounding ball striking the recessed metal pole: Two Bases



#### **RULE #4:** The batter's eye is recessed and out of play.

- Ball in flight striking the batter's eye: Home Run
- Bounding ball striking the batter's eye: **Two Bases**



MLB





**RULE #5:** Fair bounding ball that strikes the recessed metal pole or fencing in the right field corner and rebounds onto the playing









#### **Backstop Photos:**





#### **3B Dugout Photos:**





## George M. Steinbrenner Field Ground Rules 3B Dugout Photos (Cont.):





#### **3B Camera Well Photo:**







#### **3B Dugout iPad Cameras:**





#### **3B Fan Safety Netting Photos:**





#### **LF Corner Photos:**







#### **LF Wall Photos:**







#### **CF Wall and Batter's Eye Photos:**





#### **RF Wall Photos:**







#### **RF Corner Photos:**





#### **RF Extended Fan Safety Netting Photos:**







#### **1B Camera Well Photos:**





#### **1B Dugout Photos:**





## George M. Steinbrenner Field Ground Rules 18 Dugout Photos (Cont.):







#### **1B Dugout iPad Camera Photos:**





# 



### George M. Steinbrenner Field 2025 Ground Rules Date: March 27, 2025