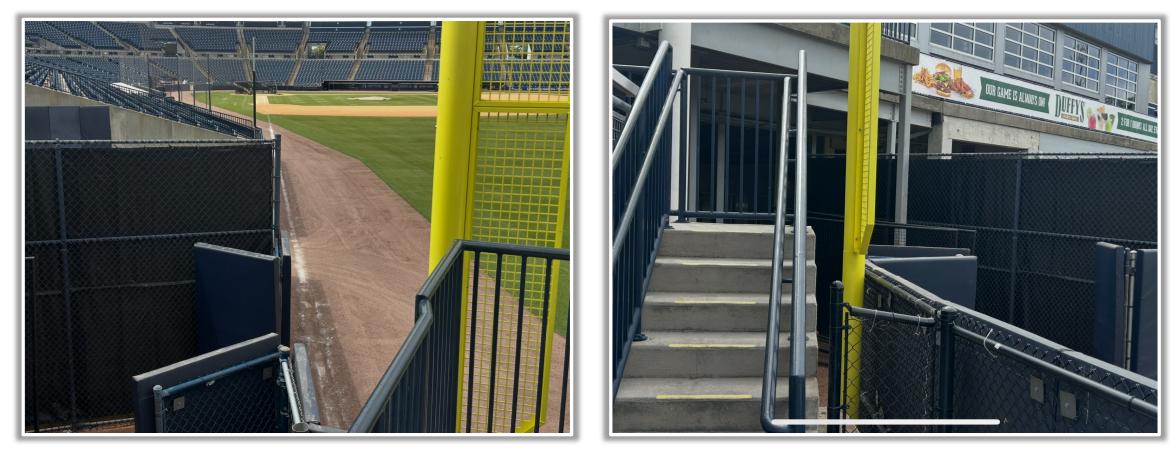

e recessed metal pole: Two Bases



#### **RULE #4:** The batter's eye is recessed and out of play.

- Ball in flight striking the batter's eye: Home Run
- Bounding ball striking the batter's eye: **Two Bases**



MLB





**RULE #5:** Fair bounding ball that strikes the recessed metal pole or fencing in the right field corner and rebounds onto the playing









#### **Backstop Photos:**





#### **3B Dugout Photos:**





## George M. Steinbrenner Field Ground Rules 3B Dugout Photos (Cont.):





#### **3B Camera Well Photo:**







#### **3B Dugout iPad Cameras:**





#### **3B Fan Safety Netting Photos:**





#### **LF Corner Photos:**







#### **LF Wall Photos:**







#### **CF Wall and Batter's Eye Photos:**





#### **RF Wall Photos:**







#### **RF Corner Photos:**





#### **RF Extended Fan Safety Netting Photos:**







#### **1B Camera Well Photos:**





#### **1B Dugout Photos:**





## George M. Steinbrenner Field Ground Rules 18 Dugout Photos (Cont.):







#### **1B Dugout iPad Camera Photos:**





# 



### George M. Steinbrenner Field 2025 Ground Rules Date: March 27, 2025