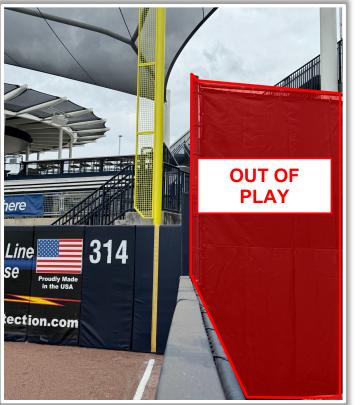

27, 2025

**RULE #1:** The top step inside the lip of the dugouts is recessed and







**RULE #2:** Fair bounding ball that strikes the recessed metal pole or fencing in the left field corner and rebounds onto the playing field: **Two Bases** 



**MLB** 







**RULE #3:** The metal pole beyond the left field wall is recessed and out of play.

- Ball in flight striking the recessed metal pole: Home Run
- Bounding ball striking the recessed metal pole: Two Bases



#### **RULE #4:** The batter's eye is recessed and out of play.

- Ball in flight striking the batter's eye: Home Run
- Bounding ball striking the batter's eye: **Two Bases**



MLB





**RULE #5:** Fair bounding ball that strikes the recessed metal pole or fencing in the right field corner and rebounds onto the playing









#### **Backstop Photos:**





#### **3B Dugout Photos:**





## George M. Steinbrenner Field Ground Rules 3B Dugout Photos (Cont.):





#### **3B Camera Well Photo:**







#### **3B Dugout iPad Cameras:**





#### **3B Fan Safety Netting Photos:**





#### **LF Corner Photos:**







#### **LF Wall Photos:**







#### **CF Wall and Batter's Eye Photos:**





#### **RF Wall Photos:**







#### **RF Corner Photos:**





#### **RF Extended Fan Safety Netting Photos:**







#### **1B Camera Well Photos:**





#### **1B Dugout Photos:**





## George M. Steinbrenner Field Ground Rules 18 Dugout Photos (Cont.):







#### **1B Dugout iPad Camera Photos:**





# 



### George M. Steinbrenner Field 2025 Ground Rules Date: March 27, 2025