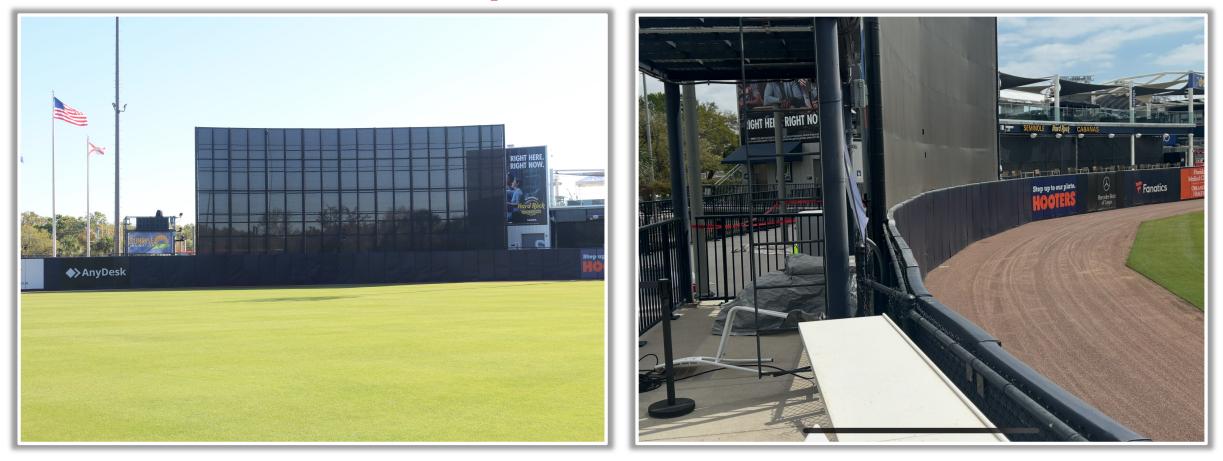

ng the recessed metal pole: Home Run
- Bounding ball striking the recessed metal pole: Two Bases



#### **RULE #4:** The batter's eye is recessed and out of play.

- Ball in flight striking the batter's eye: Home Run
- Bounding ball striking the batter's eye: **Two Bases**



MLB





**RULE #5:** Fair bounding ball that strikes the recessed metal pole or fencing in the right field corner and rebounds onto the playing









#### **Backstop Photos:**





#### **3B Dugout Photos:**





## George M. Steinbrenner Field Ground Rules 3B Dugout Photos (Cont.):





#### **3B Camera Well Photo:**







#### **3B Dugout iPad Cameras:**





#### **3B Fan Safety Netting Photos:**





#### **LF Corner Photos:**







#### **LF Wall Photos:**







#### **CF Wall and Batter's Eye Photos:**





#### **RF Wall Photos:**







#### **RF Corner Photos:**





#### **RF Extended Fan Safety Netting Photos:**







#### **1B Camera Well Photos:**





#### **1B Dugout Photos:**





## George M. Steinbrenner Field Ground Rules 18 Dugout Photos (Cont.):







#### **1B Dugout iPad Camera Photos:**





# 



### George M. Steinbrenner Field 2025 Ground Rules Date: March 27, 2025