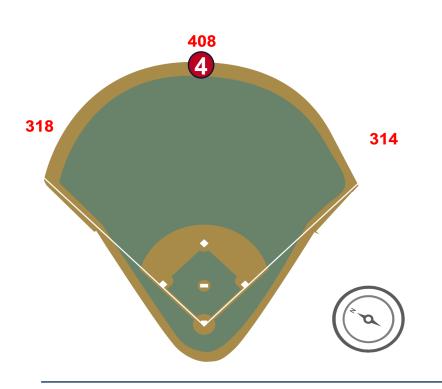

#### **RULE #4:** The batter's eye is recessed and out of play.

- Ball in flight striking the batter's eye: Home Run
- Bounding ball striking the batter's eye: **Two Bases**

MLB

**RULE #5:** Fair bounding ball that strikes the recessed metal pole or fencing in the right field corner and rebounds onto the playing

#### **CF Wall and Batter's Eye Photos:**