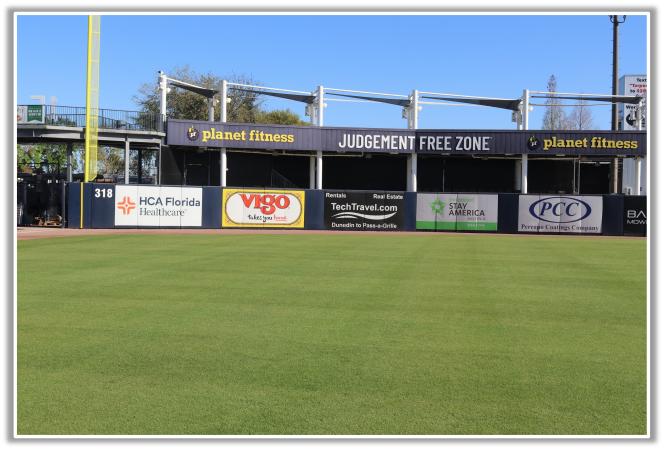

ecessed and out of play.

- Ball in flight striking the recessed metal pole: Home Run
- Bounding ball striking the recessed metal pole: Two Bases



#### **RULE #4:** The batter's eye is recessed and out of play.

- Ball in flight striking the batter's eye: Home Run
- Bounding ball striking the batter's eye: **Two Bases**



MLB





**RULE #5:** Fair bounding ball that strikes the recessed metal pole or fencing in the right field corner and rebounds onto the playing









#### **Backstop Photos:**





#### **3B Dugout Photos:**





## George M. Steinbrenner Field Ground Rules 3B Dugout Photos (Cont.):





#### **3B Camera Well Photo:**







#### **3B Dugout iPad Cameras:**





#### **3B Fan Safety Netting Photos:**





#### **LF Corner Photos:**







#### **LF Wall Photos:**







#### **CF Wall and Batter's Eye Photos:**





#### **RF Wall Photos:**







#### **RF Corner Photos:**





#### **RF Extended Fan Safety Netting Photos:**







#### **1B Camera Well Photos:**





#### **1B Dugout Photos:**





## George M. Steinbrenner Field Ground Rules 18 Dugout Photos (Cont.):







#### **1B Dugout iPad Camera Photos:**





# 



### George M. Steinbrenner Field 2025 Ground Rules Date: March 27, 2025