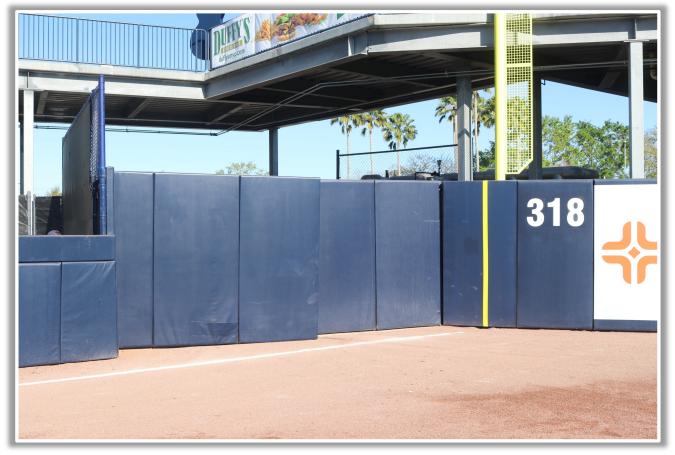

beyond the left field wall is recessed and out of play.

- Ball in flight striking the recessed metal pole: Home Run
- Bounding ball striking the recessed metal pole: Two Bases



#### **RULE #4:** The batter's eye is recessed and out of play.

- Ball in flight striking the batter's eye: Home Run
- Bounding ball striking the batter's eye: **Two Bases**



MLB





**RULE #5:** Fair bounding ball that strikes the recessed metal pole or fencing in the right field corner and rebounds onto the playing









#### **Backstop Photos:**





#### **3B Dugout Photos:**





## George M. Steinbrenner Field Ground Rules 3B Dugout Photos (Cont.):





#### **3B Camera Well Photo:**







#### **3B Dugout iPad Cameras:**





#### **3B Fan Safety Netting Photos:**





#### **LF Corner Photos:**







#### **LF Wall Photos:**







#### **CF Wall and Batter's Eye Photos:**





#### **RF Wall Photos:**







#### **RF Corner Photos:**





#### **RF Extended Fan Safety Netting Photos:**







#### **1B Camera Well Photos:**





#### **1B Dugout Photos:**





## George M. Steinbrenner Field Ground Rules 18 Dugout Photos (Cont.):







#### **1B Dugout iPad Camera Photos:**





# 



### George M. Steinbrenner Field 2025 Ground Rules Date: March 27, 2025