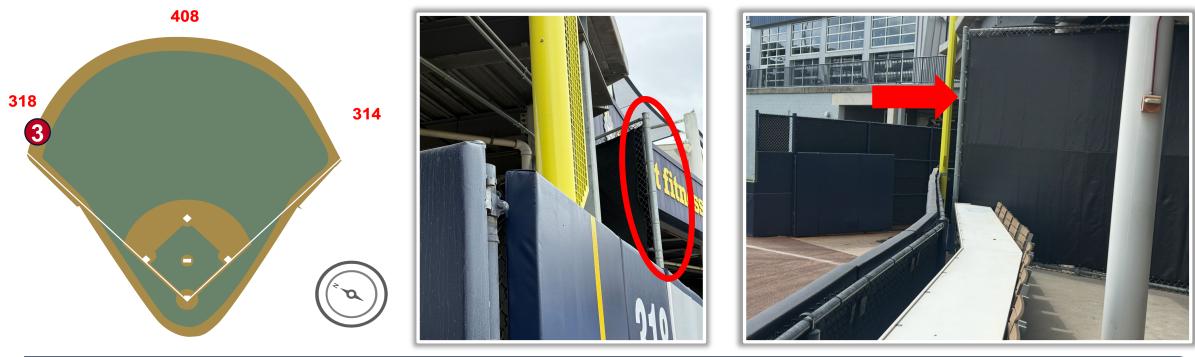

**MLB** 

**RULE #3:** The metal pole beyond the left field wall is recessed and out of play.

- Ball in flight striking the recessed metal pole: Home Run
- Bounding ball striking the recessed metal pole: Two Bases

#### **LF Wall Photos:**