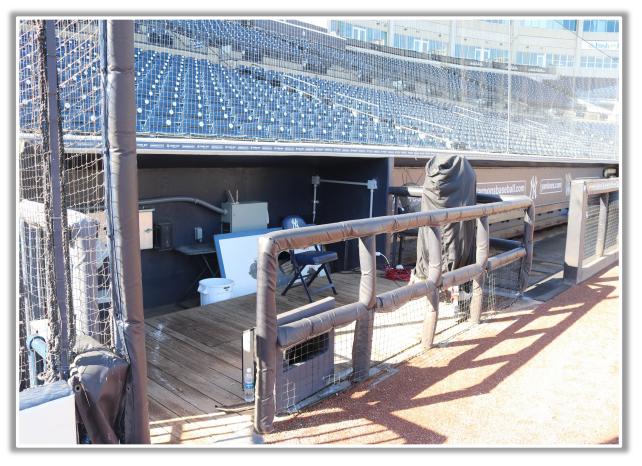

play.

- Ball in flight striking the batter's eye: Home Run
- Bounding ball striking the batter's eye: **Two Bases**



MLB





**RULE #5:** Fair bounding ball that strikes the recessed metal pole or fencing in the right field corner and rebounds onto the playing









#### **Backstop Photos:**





#### **3B Dugout Photos:**





## George M. Steinbrenner Field Ground Rules 3B Dugout Photos (Cont.):





#### **3B Camera Well Photo:**







#### **3B Dugout iPad Cameras:**





#### **3B Fan Safety Netting Photos:**





#### **LF Corner Photos:**







#### **LF Wall Photos:**







#### **CF Wall and Batter's Eye Photos:**





#### **RF Wall Photos:**







#### **RF Corner Photos:**





#### **RF Extended Fan Safety Netting Photos:**







#### **1B Camera Well Photos:**





#### **1B Dugout Photos:**





## George M. Steinbrenner Field Ground Rules 18 Dugout Photos (Cont.):







#### **1B Dugout iPad Camera Photos:**





# 



### George M. Steinbrenner Field 2025 Ground Rules Date: March 27, 2025