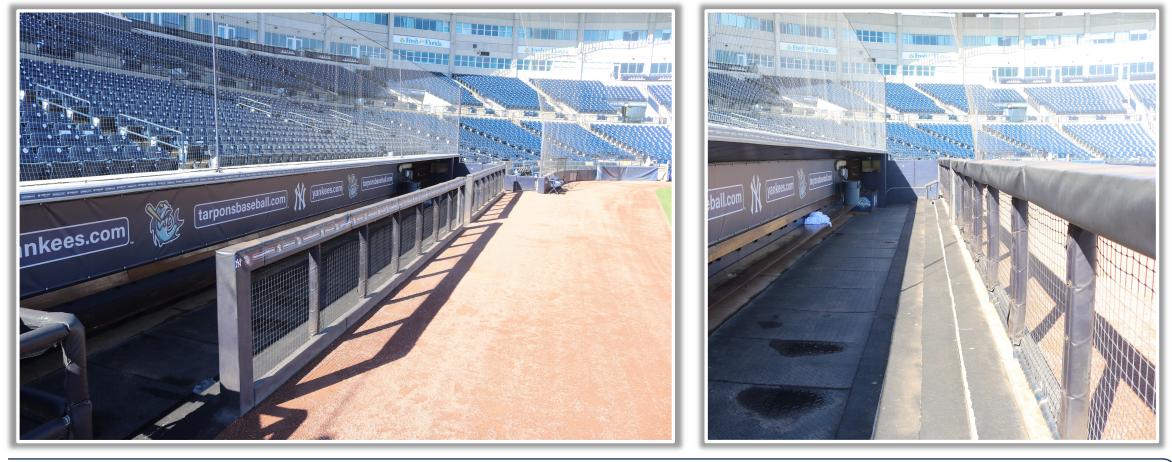

ng the batter's eye: Home Run
- Bounding ball striking the batter's eye: **Two Bases**



MLB





**RULE #5:** Fair bounding ball that strikes the recessed metal pole or fencing in the right field corner and rebounds onto the playing









#### **Backstop Photos:**





#### **3B Dugout Photos:**





## George M. Steinbrenner Field Ground Rules 3B Dugout Photos (Cont.):





#### **3B Camera Well Photo:**







#### **3B Dugout iPad Cameras:**





#### **3B Fan Safety Netting Photos:**





#### **LF Corner Photos:**







#### **LF Wall Photos:**







#### **CF Wall and Batter's Eye Photos:**





#### **RF Wall Photos:**







#### **RF Corner Photos:**





#### **RF Extended Fan Safety Netting Photos:**







#### **1B Camera Well Photos:**





#### **1B Dugout Photos:**





## George M. Steinbrenner Field Ground Rules 18 Dugout Photos (Cont.):







#### **1B Dugout iPad Camera Photos:**





# 



### George M. Steinbrenner Field 2025 Ground Rules Date: March 27, 2025