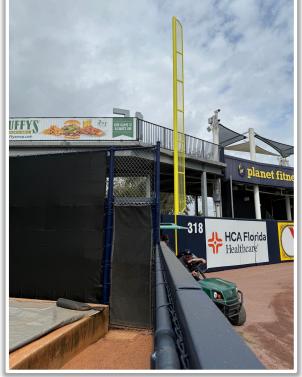

# 



### George M. Steinbrenner Field 2025 Ground Rules Date: March 27, 2025

**RULE #1:** The top step inside the lip of the dugouts is recessed and







**RULE #2:** Fair bounding ball that strikes the recessed metal pole or fencing in the left field corner and rebounds onto the playing field: **Two Bases** 



**MLB** 







**RULE #3:** The metal pole beyond the left field wall is recessed and out of play.

- Ball in flight striking the recessed metal pole: Home Run
- Bounding ball striking the recessed metal pole: Two Bases



#### **RULE #4:** The batter's eye is recessed and out of play.

- Ball in flight striking the batter's eye: Home Run
- Bounding ball striking the batter's eye: **Two Bases**



MLB





**RULE #5:** Fair bounding ball that strikes the recessed metal pole or fencing in the right field corner and rebounds onto the playing









#### **Backstop Photos:**





#### **3B Dugout Photos:**





## George M. Steinbrenner Field Ground Rules 3B Dugout Photos (Cont.):





#### **3B Camera Well Photo:**







#### **3B Dugout iPad Cameras:**





#### **3B Fan Safety Netting Photos:**