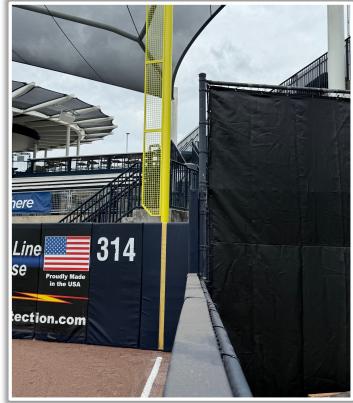

7, 2025

**RULE #1:** The top step inside the lip of the dugouts is recessed and







**RULE #2:** Fair bounding ball that strikes the recessed metal pole or fencing in the left field corner and rebounds onto the playing field: **Two Bases** 



**MLB** 







**RULE #3:** The metal pole beyond the left field wall is recessed and out of play.

- Ball in flight striking the recessed metal pole: Home Run
- Bounding ball striking the recessed metal pole: Two Bases



#### **RULE #4:** The batter's eye is recessed and out of play.

- Ball in flight striking the batter's eye: Home Run
- Bounding ball striking the batter's eye: **Two Bases**



MLB





**RULE #5:** Fair bounding ball that strikes the recessed metal pole or fencing in the right field corner and rebounds onto the playing









#### **Backstop Photos:**





#### **3B Dugout Photos:**





## George M. Steinbrenner Field Ground Rules 3B Dugout Photos (Cont.):





#### **3B Camera Well Photo:**







#### **3B Dugout iPad Cameras:**





#### **3B Fan Safety Netting Photos:**





#### **LF Corner Photos:**







#### **LF Wall Photos:**







#### **CF Wall and Batter's Eye Photos:**





#### **RF Wall Photos:**







#### **RF Corner Photos:**





#### **RF Extended Fan Safety Netting Photos:**







#### **1B Camera Well Photos:**





#### **1B Dugout Photos:**





## George M. Steinbrenner Field Ground Rules 18 Dugout Photos (Cont.):







#### **1B Dugout iPad Camera Photos:**





# 



### George M. Steinbrenner Field 2025 Ground Rules Date: March 27, 2025