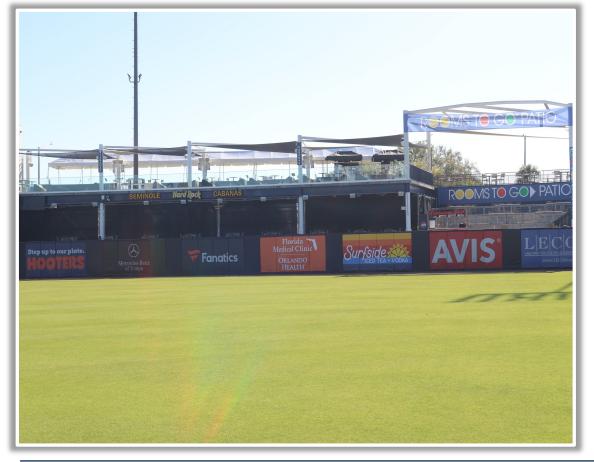

me Run
- Bounding ball striking the recessed metal pole: Two Bases



#### **RULE #4:** The batter's eye is recessed and out of play.

- Ball in flight striking the batter's eye: Home Run
- Bounding ball striking the batter's eye: **Two Bases**



MLB





**RULE #5:** Fair bounding ball that strikes the recessed metal pole or fencing in the right field corner and rebounds onto the playing









#### **Backstop Photos:**





#### **3B Dugout Photos:**





## George M. Steinbrenner Field Ground Rules 3B Dugout Photos (Cont.):





#### **3B Camera Well Photo:**







#### **3B Dugout iPad Cameras:**





#### **3B Fan Safety Netting Photos:**





#### **LF Corner Photos:**







#### **LF Wall Photos:**







#### **CF Wall and Batter's Eye Photos:**





#### **RF Wall Photos:**







#### **RF Corner Photos:**





#### **RF Extended Fan Safety Netting Photos:**







#### **1B Camera Well Photos:**





#### **1B Dugout Photos:**





## George M. Steinbrenner Field Ground Rules 18 Dugout Photos (Cont.):







#### **1B Dugout iPad Camera Photos:**





# 



### George M. Steinbrenner Field 2025 Ground Rules Date: March 27, 2025