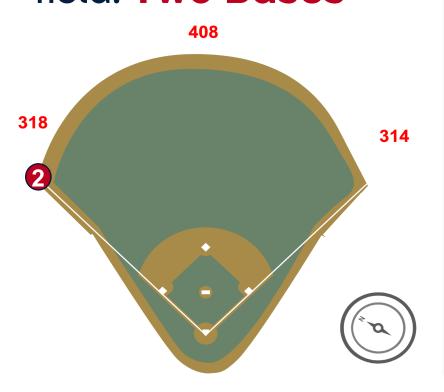

### George M. Steinbrenner Field 2025 Ground Rules Date: March 27, 2025

**RULE #1:** The top step inside the lip of the dugouts is recessed and

**RULE #2:** Fair bounding ball that strikes the recessed metal pole or fencing in the left field corner and rebounds onto the playing field: **Two Bases** 

**MLB** 

**RULE #3:** The metal pole beyond the left field wall is recessed and out of play.

- Ball in flight striking the recessed metal pole: Home Run
- Bounding ball striking the recessed metal pole: Two Bases