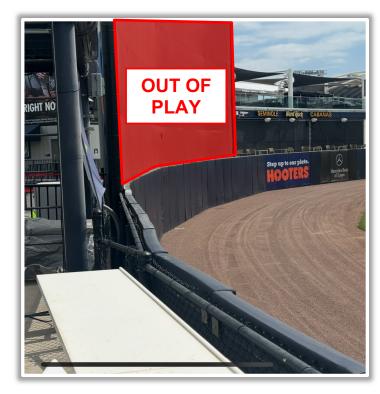

#### **RULE #4:** The batter's eye is recessed and out of play.

- Ball in flight striking the batter's eye: Home Run
- Bounding ball striking the batter's eye: **Two Bases**

MLB

**RULE #5:** Fair bounding ball that strikes the recessed metal pole or fencing in the right field corner and rebounds onto the playing

#### **Backstop Photos:**