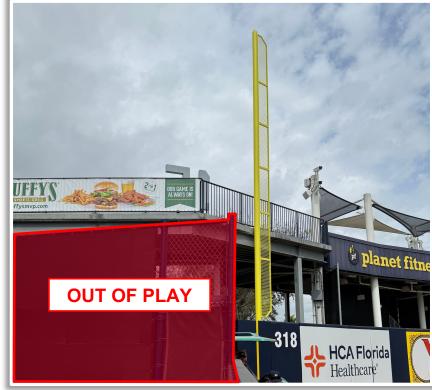

**MLB** 

**RULE #3:** The metal pole beyond the left field wall is recessed and out of play.

- Ball in flight striking the recessed metal pole: Home Run
- Bounding ball striking the recessed metal pole: Two Bases

#### **LF Corner Photos:**

#### **LF Wall Photos:**