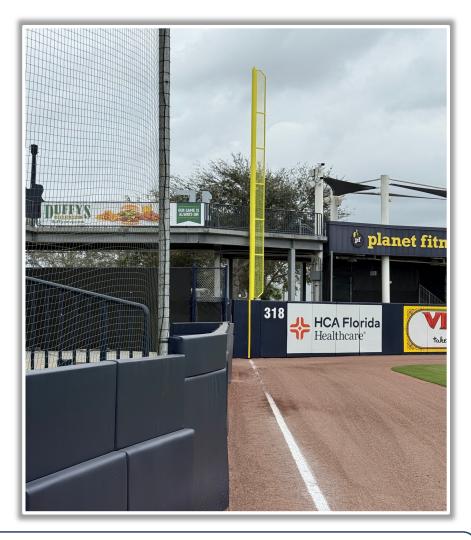

eyond the left field wall is recessed and out of play.

- Ball in flight striking the recessed metal pole: Home Run
- Bounding ball striking the recessed metal pole: Two Bases



#### **RULE #4:** The batter's eye is recessed and out of play.

- Ball in flight striking the batter's eye: Home Run
- Bounding ball striking the batter's eye: **Two Bases**



MLB





**RULE #5:** Fair bounding ball that strikes the recessed metal pole or fencing in the right field corner and rebounds onto the playing









#### **Backstop Photos:**





#### **3B Dugout Photos:**





## George M. Steinbrenner Field Ground Rules 3B Dugout Photos (Cont.):





#### **3B Camera Well Photo:**







#### **3B Dugout iPad Cameras:**





#### **3B Fan Safety Netting Photos:**





#### **LF Corner Photos:**







#### **LF Wall Photos:**







#### **CF Wall and Batter's Eye Photos:**





#### **RF Wall Photos:**







#### **RF Corner Photos:**





#### **RF Extended Fan Safety Netting Photos:**







#### **1B Camera Well Photos:**





#### **1B Dugout Photos:**





## George M. Steinbrenner Field Ground Rules 18 Dugout Photos (Cont.):







#### **1B Dugout iPad Camera Photos:**





# 



### George M. Steinbrenner Field 2025 Ground Rules Date: March 27, 2025