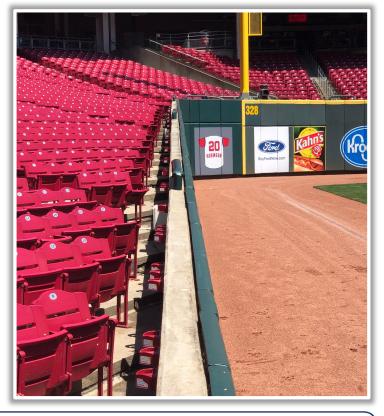

# Great American Ball Park

**2022 Ground Rules** 

**Date: August 16, 2022** 

RULE #1: Ball striking facing over dugout or recessed steal railing:

Out of Play









**RULE #2:** Batted fair ball striking railing on top of wall down the line in foul territory and rebounding onto playing field: **In Play** 









**RULE #3:** Batted ball in flight striking <u>above and beyond</u> the yellow padding (including green padding, concrete and fan safety railings) regardless of whether or not the ball bounces back onto the field or continues into the stands: **Home Run** 









RULE #4: Bounding ball striking <u>above and beyond</u> the yellow padding (including green padding, concrete and fan safety railings) and rebounding onto the playing field: **Two Bases** 









**RULE #5:** Batted ball in flight striking the facing or top of the yellow padding and rebounding onto the playing field: **Live and** 









**RULE #6:** Batted ball in flight striking vertical yellow line in left-center field or right field corner at a point above the outfield fence and continuing over outfield fence in fair