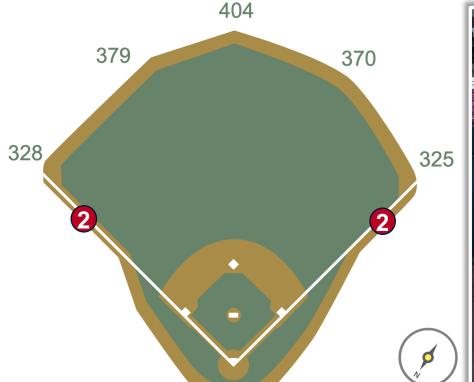

RULE #4: Bounding ball striking <u>above and beyond</u> the yellow padding (including green padding, concrete and fan safety railings) and rebounding onto the playing field: **Two Bases** 

**RULE #5:** Batted ball in flight striking the facing or top of the yellow padding and rebounding onto the playing field: **Live and** 

**RULE #6:** Batted ball in flight striking vertical yellow line in left-center field or right field corner at a point above the outfield fence and continuing over outfield fence in fair territory: **Home Run** 

**RULE #7:** Batted ball in flight striking vertical yellow line in left-center field or right field corner and rebounding onto the playing

field: In Play

#### **LF Corner Photos:**

#### **LF Wall Photos:**