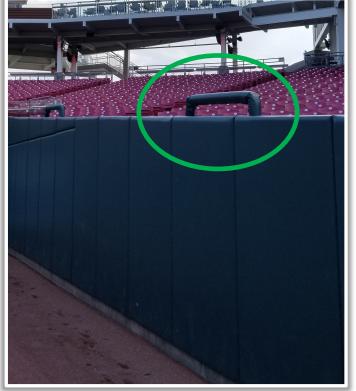

RULE #4: Bounding ball striking <u>above and beyond</u> the yellow padding (including green padding, concrete and fan safety railings) and rebounding onto the playing field: **Two Bases** 

**RULE #5:** Batted ball in flight striking the facing or top of the yellow padding and rebounding onto the playing field: **Live and** 

#### **LF Wall Photos:**