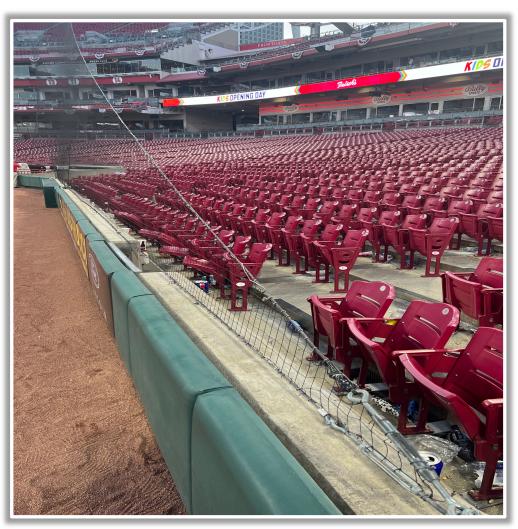

nto the playing field: **Live and** 









**RULE #6:** Batted ball in flight striking vertical yellow line in left-center field or right field corner at a point above the outfield fence and continuing over outfield fence in fair territory: **Home Run** 









**RULE #7:** Batted ball in flight striking vertical yellow line in left-center field or right field corner and rebounding onto the playing

field: In Play









### **Backstop Photos:**









#### **3B Dugout Photos:**







#### **3B iPad Camera Photos:**



**3B Pitcher Camera** 



**3B Batter Camera** 





#### **3B Camera Well Photos:**





\*The netting <u>and</u> red poles in the camera wells are recessed and Out of Play\*



### **3B Camera Well Photos (Cont.):**









**LF Fan Safety Netting Photos:** 







#### **LF Corner Photos:**









#### **LF Wall Photos:**







#### **CF Wall Photos:**







#### **RF Wall Photos:**







#### **RF Fence Photos:**







#### **RF Corner Photos:**









#### Tarp and RF Extended Fan Safety Netting Photos:









#### **RF Fan Safety Netting Photos:**









#### **1B Camera Well Photos:**

\*The netting <u>and</u> red poles in the camera wells are recessed and Out of Play\*









#### **1B iPad Camera Photos:**



**1B Pitcher Camera** 



1B Batter Camera



A ball that strikes the camera behind the netting and enclosed padding is live and in play unless it becomes lodged or is otherwise deemed unplayable (i.e. goes completely through the netting).



#### **IB Dugout Photos:**











# Great American Ball Park

**2022 Ground