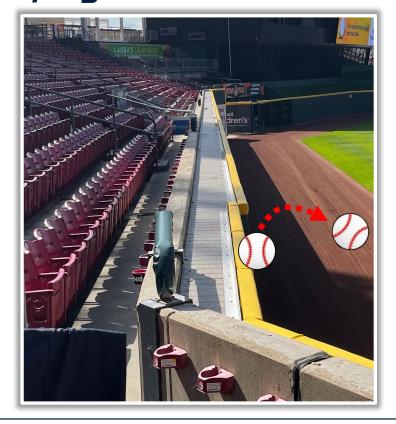

RULE #4: Bounding ball striking <u>above and beyond</u> the yellow padding (including green padding, concrete and fan safety railings) and rebounding onto the playing field: **Two Bases** 

**RULE #5:** Batted ball in flight striking the facing or top of the yellow padding and rebounding onto the playing field: **Live and** 

**RULE #7:** Batted ball in flight striking vertical yellow line in left-center field or right field corner and rebounding onto the playing

field: In Play