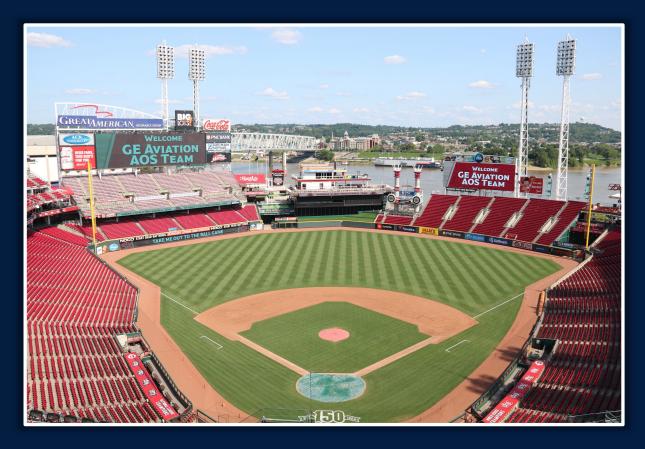

# Great American Ball Park

**2022 Ground Rules** 

**Date: August 16, 2022** 

RULE #1: Ball striking facing over dugout or recessed steal railing:

Out of Play

**RULE #2:** Batted fair ball striking railing on top of wall down the line in foul territory and rebounding onto playing field: **In Play** 

**RULE #3:** Batted ball in flight striking <u>above and beyond</u> the yellow padding (including green padding, concrete and fan safety railings) regardless of whether or not the ball bounces back onto the field or continues into the stands: **Home Run** 

RULE #4: Bounding ball striking <u>above and beyond</u> the yellow padding (including green padding, concrete and fan safety railings) and rebounding onto the playing field: **Two Bases** 

**RULE #5:** Batted ball in flight striking the facing or top of the yellow padding and rebounding onto the playing field: **Live and** 

**RULE #6:** Batted ball in flight striking vertical yellow line in left-center field or right field corner at a point above the outfield fence and continuing over outfield fence in fair territory: **Home Run** 

**RULE #7:** Batted ball in flight striking vertical yellow line in left-center field or right field corner and rebounding onto the playing

field: In Play