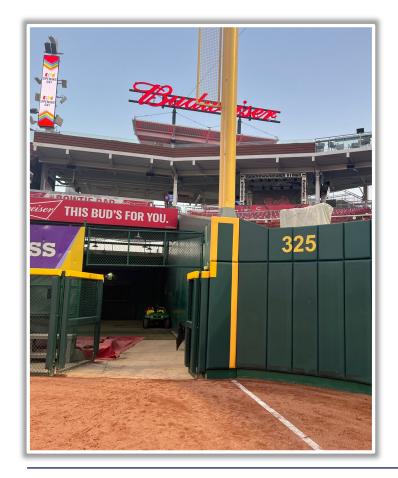

tinuing over outfield fence in fair territory: **Home Run** 









**RULE #7:** Batted ball in flight striking vertical yellow line in left-center field or right field corner and rebounding onto the playing

field: In Play









### **Backstop Photos:**









#### **3B Dugout Photos:**







#### **3B iPad Camera Photos:**



**3B Pitcher Camera** 



**3B Batter Camera** 





#### **3B Camera Well Photos:**





\*The netting <u>and</u> red poles in the camera wells are recessed and Out of Play\*



### **3B Camera Well Photos (Cont.):**









**LF Fan Safety Netting Photos:** 







#### **LF Corner Photos:**









#### **LF Wall Photos:**







#### **CF Wall Photos:**







#### **RF Wall Photos:**







#### **RF Fence Photos:**







#### **RF Corner Photos:**









#### Tarp and RF Extended Fan Safety Netting Photos:









#### **RF Fan Safety Netting Photos:**









#### **1B Camera Well Photos:**

\*The netting <u>and</u> red poles in the camera wells are recessed and Out of Play\*









#### **1B iPad Camera Photos:**



**1B Pitcher Camera** 



1B Batter Camera



A ball that strikes the camera behind the netting and enclosed padding is live and in play unless it becomes lodged or is otherwise deemed unplayable (i.e. goes completely through the netting).



#### **IB Dugout Photos:**











# Great American Ball Park

**2022 Ground Rules** 

**Date: August 16, 2022**