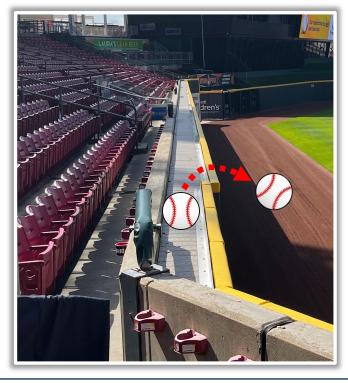

RULE #4: Bounding ball striking <u>above and beyond</u> the yellow padding (including green padding, concrete and fan safety railings) and rebounding onto the playing field: **Two Bases** 

**RULE #5:** Batted ball in flight striking the facing or top of the yellow padding and rebounding onto the playing field: **Live and** 

**RULE #7:** Batted ball in flight striking vertical yellow line in left-center field or right field corner and rebounding onto the playing

field: In Play