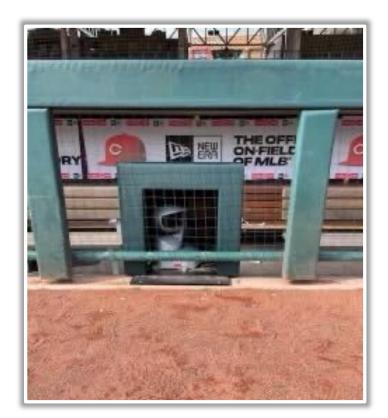

#### **3B Camera Well Photos:**

\*The netting <u>and</u> red poles in the camera wells are recessed and Out of Play\*

#### **1B Camera Well Photos:**

\*The netting <u>and</u> red poles in the camera wells are recessed and Out of Play\*