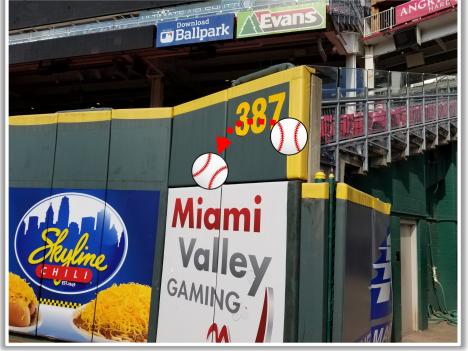

**RULE #6:** Batted ball in flight striking vertical yellow line in left-center field or right field corner at a point above the outfield fence and continuing over outfield fence in fair territory: **Home Run** 

**RULE #7:** Batted ball in flight striking vertical yellow line in left-center field or right field corner and rebounding onto the playing

field: In Play