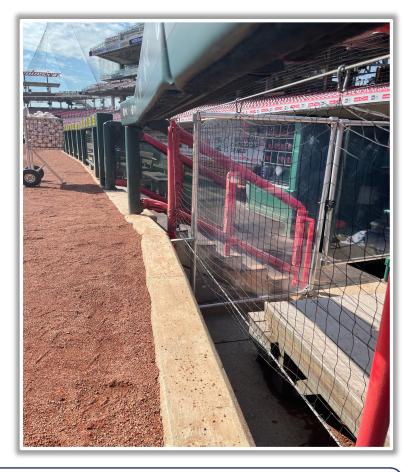

#### **1B Camera Well Photos:**

\*The netting <u>and</u> red poles in the camera wells are recessed and Out of Play\*