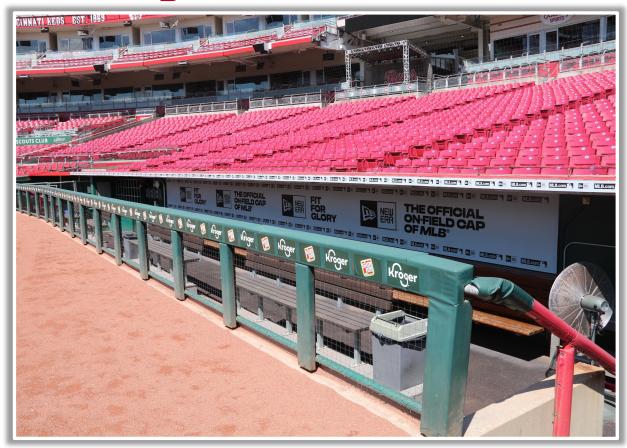

RULE #4: Bounding ball striking <u>above and beyond</u> the yellow padding (including green padding, concrete and fan safety railings) and rebounding onto the playing field: **Two Bases** 









**RULE #5:** Batted ball in flight striking the facing or top of the yellow padding and rebounding onto the playing field: **Live and** 









**RULE #6:** Batted ball in flight striking vertical yellow line in left-center field or right field corner at a point above the outfield fence and continuing over outfield fence in fair territory: **Home Run** 









**RULE #7:** Batted ball in flight striking vertical yellow line in left-center field or right field corner and rebounding onto the playing

field: In Play









### **Backstop Photos:**









#### **3B Dugout Photos:**







#### **3B iPad Camera Photos:**



**3B Pitcher Camera** 



**3B Batter Camera** 





#### **3B Camera Well Photos:**





\*The netting <u>and</u> red poles in the camera wells are recessed and Out of Play\*



### **3B Camera Well Photos (Cont.):**









**LF Fan Safety Netting Photos:** 







#### **LF Corner Photos:**









#### **LF Wall Photos:**







#### **CF Wall Photos:**







#### **RF Wall Photos:**







#### **RF Fence Photos:**







#### **RF Corner Photos:**









#### Tarp and RF Extended Fan Safety Netting Photos:









#### **RF Fan Safety Netting Photos:**









#### **1B Camera Well Photos:**

\*The netting <u>and</u> red poles in the camera wells are recessed and Out of Play\*









#### **1B iPad Camera Photos:**



**1B Pitcher Cam