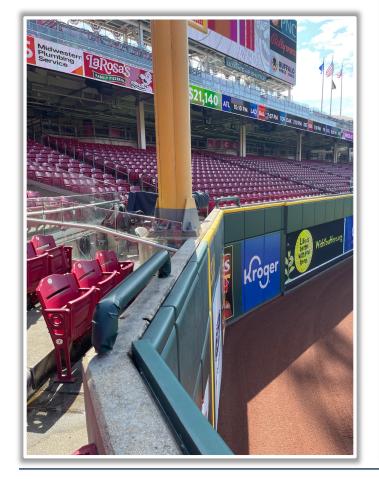

d** 









**RULE #6:** Batted ball in flight striking vertical yellow line in left-center field or right field corner at a point above the outfield fence and continuing over outfield fence in fair territory: **Home Run** 









**RULE #7:** Batted ball in flight striking vertical yellow line in left-center field or right field corner and rebounding onto the playing

field: In Play









### **Backstop Photos:**









#### **3B Dugout Photos:**







#### **3B iPad Camera Photos:**



**3B Pitcher Camera** 



**3B Batter Camera** 





#### **3B Camera Well Photos:**





\*The netting <u>and</u> red poles in the camera wells are recessed and Out of Play\*



### **3B Camera Well Photos (Cont.):**









**LF Fan Safety Netting Photos:** 







#### **LF Corner Photos:**









#### **LF Wall Photos:**







#### **CF Wall Photos:**







#### **RF Wall Photos:**







#### **RF Fence Photos:**







#### **RF Corner Photos:**









#### Tarp and RF Extended Fan Safety Netting Photos:









#### **RF Fan Safety Netting Photos:**









#### **1B Camera Well Photos:**

\*The netting <u>and</u> red poles in the camera wells are recessed and Out of Play\*









#### **1B iPad Camera Photos:**



**1B Pitcher Camera** 



1B Batter Camera



A ball that strikes the camera behind the netting and enclosed padding is live and in play unless it becomes lodged or is otherwise deemed unplayable (i.e. goes completely through the netting).



#### **IB Dugout Photos:**











# Great American Ball Park

**2022 Ground Rules** 

**Date: August 16, 20