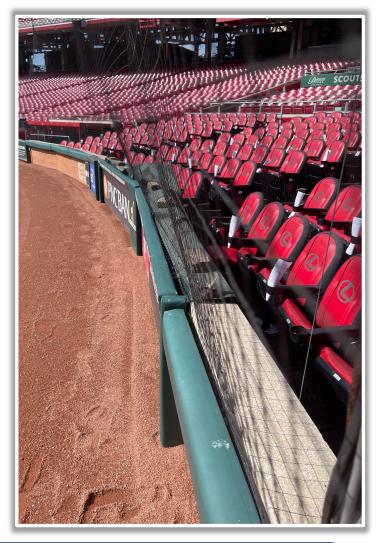

into the stands: **Home Run** 









RULE #4: Bounding ball striking <u>above and beyond</u> the yellow padding (including green padding, concrete and fan safety railings) and rebounding onto the playing field: **Two Bases** 









**RULE #5:** Batted ball in flight striking the facing or top of the yellow padding and rebounding onto the playing field: **Live and** 









**RULE #6:** Batted ball in flight striking vertical yellow line in left-center field or right field corner at a point above the outfield fence and continuing over outfield fence in fair territory: **Home Run** 









**RULE #7:** Batted ball in flight striking vertical yellow line in left-center field or right field corner and rebounding onto the playing

field: In Play









### **Backstop Photos:**









#### **3B Dugout Photos:**







#### **3B iPad Camera Photos:**



**3B Pitcher Camera** 



**3B Batter Camera** 





#### **3B Camera Well Photos:**





\*The netting <u>and</u> red poles in the camera wells are recessed and Out of Play\*



### **3B Camera Well Photos (Cont.):**









**LF Fan Safety Netting Photos:** 







#### **LF Corner Photos:**









#### **LF Wall Photos:**







#### **CF Wall Photos:**







#### **RF Wall Photos:**







#### **RF Fence Photos:**







#### **RF Corner Photos:**









#### Tarp and RF Extended Fan Safety Netting Photos:









#### **RF Fan Safety Netting Photos:**









#### **1B Camera Well Photos:**

\*The netting <u>and</u> red poles in the camera wells are recessed and Out of Play\*









#### **1B iPad Came