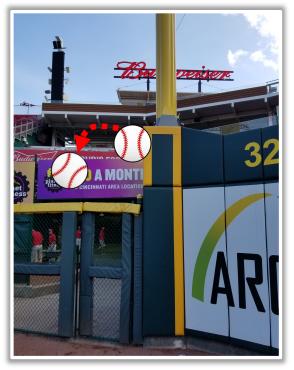

**RULE #6:** Batted ball in flight striking vertical yellow line in left-center field or right field corner at a point above the outfield fence and continuing over outfield fence in fair territory: **Home Run** 

**RULE #7:** Batted ball in flight striking vertical yellow line in left-center field or right field corner and rebounding onto the playing

field: In Play

#### **LF Corner Photos:**

#### **RF Corner Photos:**