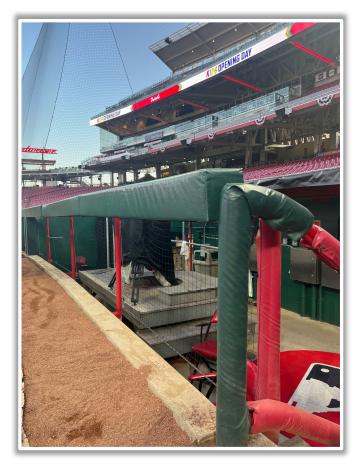

*Backstop Photos:**









#### **3B Dugout Photos:**







#### **3B iPad Camera Photos:**



**3B Pitcher Camera** 



**3B Batter Camera** 





#### **3B Camera Well Photos:**





\*The netting <u>and</u> red poles in the camera wells are recessed and Out of Play\*



### **3B Camera Well Photos (Cont.):**









**LF Fan Safety Netting Photos:** 







#### **LF Corner Photos:**









#### **LF Wall Photos:**







#### **CF Wall Photos:**







#### **RF Wall Photos:**







#### **RF Fence Photos:**







#### **RF Corner Photos:**









#### Tarp and RF Extended Fan Safety Netting Photos:









#### **RF Fan Safety Netting Photos:**









#### **1B Camera Well Photos:**

\*The netting <u>and</u> red poles in the camera wells are recessed and Out of Play\*









#### **1B iPad Camera Photos:**



**1B Pitcher Camera** 



1B Batter Camera



A ball that strikes the camera behind the netting and enclosed padding is live and in play unless it becomes lodged or is otherwise deemed unplayable (i.e. goes completely through the netting).



#### **IB Dugout Photos:**











# Great American Ball Park

**2022 Ground Rules** 

**Date: August 16, 2022**