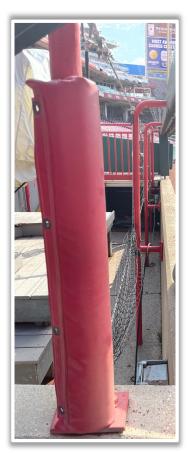

#### **3B Camera Well Photos:**

\*The netting <u>and</u> red poles in the camera wells are recessed and Out of Play\*