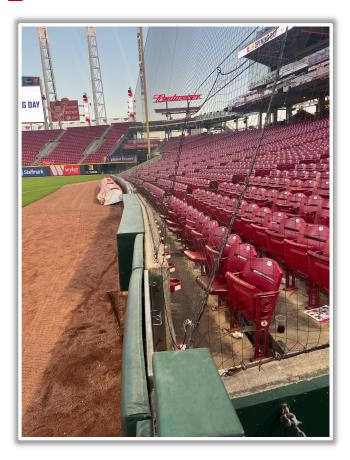

g vertical yellow line in left-center field or right field corner and rebounding onto the playing

field: In Play









### **Backstop Photos:**









#### **3B Dugout Photos:**







#### **3B iPad Camera Photos:**



**3B Pitcher Camera** 



**3B Batter Camera** 





#### **3B Camera Well Photos:**





\*The netting <u>and</u> red poles in the camera wells are recessed and Out of Play\*



### **3B Camera Well Photos (Cont.):**









**LF Fan Safety Netting Photos:** 







#### **LF Corner Photos:**









#### **LF Wall Photos:**







#### **CF Wall Photos:**







#### **RF Wall Photos:**







#### **RF Fence Photos:**







#### **RF Corner Photos:**









#### Tarp and RF Extended Fan Safety Netting Photos:









#### **RF Fan Safety Netting Photos:**









#### **1B Camera Well Photos:**

\*The netting <u>and</u> red poles in the camera wells are recessed and Out of Play\*









#### **1B iPad Camera Photos:**



**1B Pitcher Camera** 



1B Batter Camera



A ball that strikes the camera behind the netting and enclosed padding is live and in play unless it becomes lodged or is otherwise deemed unplayable (i.e. goes completely through the netting).



#### **IB Dugout Photos:**











# Great American Ball Park

**2022 Ground Rules** 

**Date: August 16, 2022**