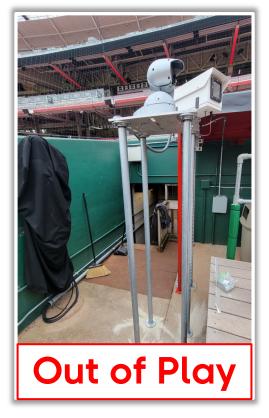

#### **3B iPad Camera Photos:**

**3B Pitcher Camera** 

**3B Batter Camera** 

#### **1B iPad Camera Photos:**

**1B Pitcher Camera** 

1B Batter Camera

A ball that strikes the camera behind the netting and enclosed padding is live and in play unless it becomes lodged or is otherwise deemed unplayable (i.e. goes completely through the netting).