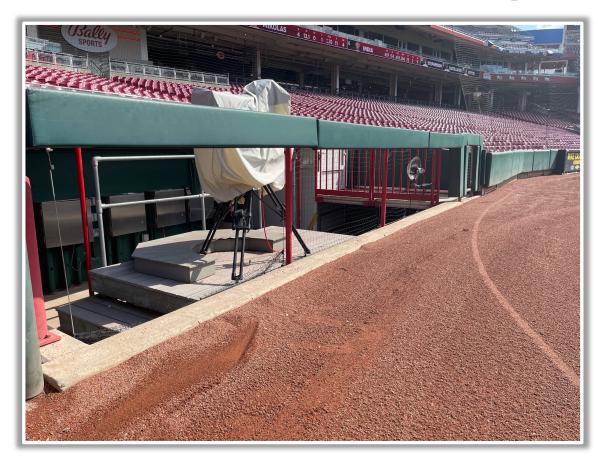

#### **3B Camera Well Photos:**

\*The netting <u>and</u> red poles in the camera wells are recessed and Out of Play\*