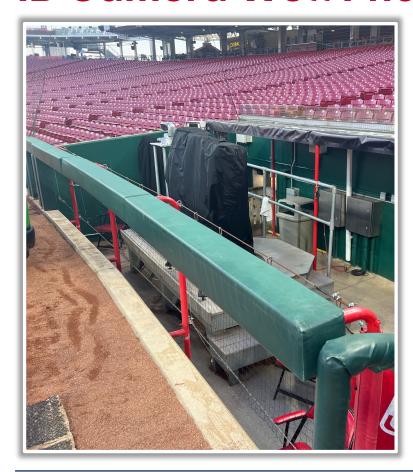

#### **1B Camera Well Photos:**

\*The netting <u>and</u> red poles in the camera wells are recessed and Out of Play\*