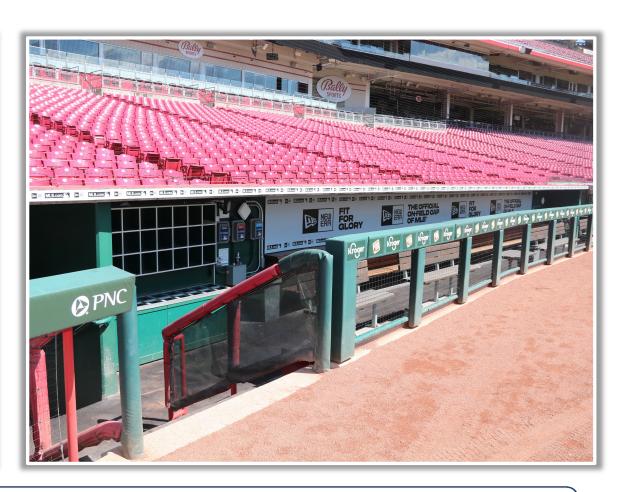

RULE #4: Bounding ball striking <u>above and beyond</u> the yellow padding (including green padding, concrete and fan safety railings) and rebounding onto the playing field: **Two Bases** 









**RULE #5:** Batted ball in flight striking the facing or top of the yellow padding and rebounding onto the playing field: **Live and** 









**RULE #6:** Batted ball in flight striking vertical yellow line in left-center field or right field corner at a point above the outfield fence and continuing over outfield fence in fair territory: **Home Run** 









**RULE #7:** Batted ball in flight striking vertical yellow line in left-center field or right field corner and rebounding onto the playing

field: In Play









### **Backstop Photos:**









#### **3B Dugout Photos:**







#### **3B iPad Camera Photos:**



**3B Pitcher Camera** 



**3B Batter Camera** 





#### **3B Camera Well Photos:**





\*The netting <u>and</u> red poles in the camera wells are recessed and Out of Play\*



### **3B Camera Well Photos (Cont.):**









**LF Fan Safety Netting Photos:** 







#### **LF Corner Photos:**









#### **LF Wall Photos:**







#### **CF Wall Photos:**







#### **RF Wall Photos:**







#### **RF Fence Photos:**







#### **RF Corner Photos:**









#### Tarp and RF Extended Fan Safety Netting Photos:









#### **RF Fan Safety Netting Photos:**









#### **1B Camera Well Photos:**

\*The netting <u>and</u> red poles in the camera wells are recessed and Out of Play\*









#### **1B iPad Camera Photos:**



**1B Pitcher Camer