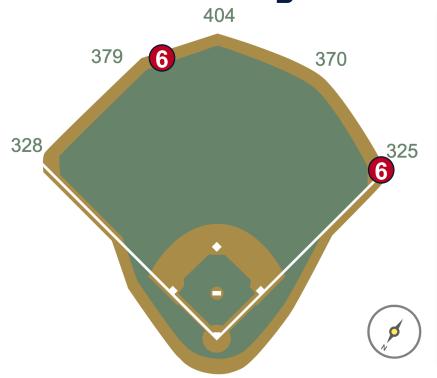

**RULE #6:** Batted ball in flight striking vertical yellow line in left-center field or right field corner at a point above the outfield fence and continuing over outfield fence in fair territory: **Home Run** 

**RULE #7:** Batted ball in flight striking vertical yellow line in left-center field or right field corner and rebounding onto the playing

field: In Play

#### **LF Wall Photos:**

#### **CF Wall Photos:**

#### **RF Wall Photos:**