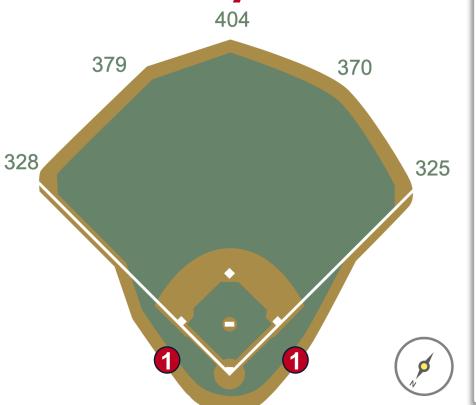

# Great American Ball Park

**2022 Ground Rules** 

**Date: August 16, 2022** 

RULE #1: Ball striking facing over dugout or recessed steal railing:

Out of Play

**RULE #2:** Batted fair ball striking railing on top of wall down the line in foul territory and rebounding onto playing field: **In Play** 

**RULE #3:** Batted ball in flight striking <u>above and beyond</u> the yellow padding (including green padding, concrete and fan safety railings) regardless of whether or not the ball bounces back onto the field or continues into the stands: **Home Run** 

RULE #4: Bounding ball striking <u>above and beyond</u> the yellow padding (including green padding, concrete and fan safety railings) and rebounding onto the playing field: **Two Bases** 

**RULE #5:** Batted ball in flight striking the facing or top of the yellow padding and rebounding onto the playing field: **Live and** 

**RULE #6:** Batted ball in flight striking vertical yellow line in left-center field or right field corner at a point above the outfield fence and continuing over outfield fence in fair territory: **Home Run** 

**RULE #7:** Batted ball in flight striking vertical yellow line in left-center field or right field corner and rebounding onto the playing

field: In Play