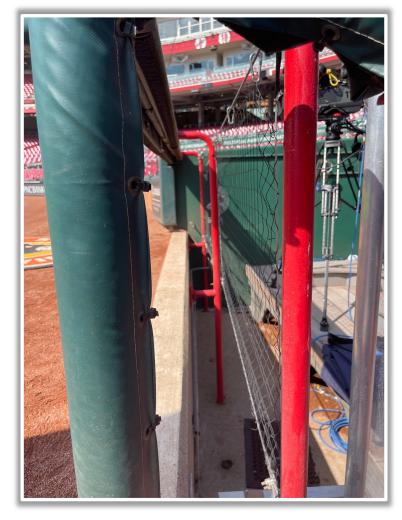

#### **3B Camera Well Photos:**

\*The netting <u>and</u> red poles in the camera wells are recessed and Out of Play\*