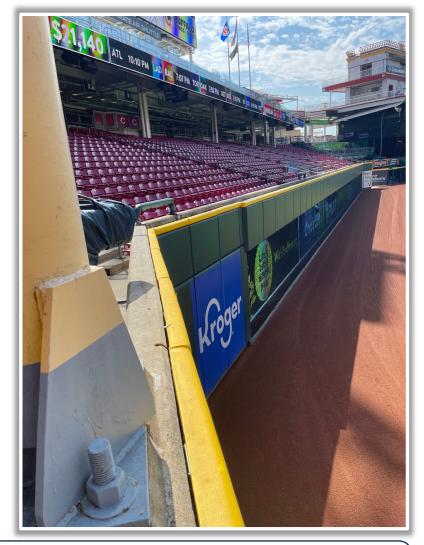

**RULE #6:** Batted ball in flight striking vertical yellow line in left-center field or right field corner at a point above the outfield fence and continuing over outfield fence in fair territory: **Home Run** 









**RULE #7:** Batted ball in flight striking vertical yellow line in left-center field or right field corner and rebounding onto the playing

field: In Play









### **Backstop Photos:**









#### **3B Dugout Photos:**







#### **3B iPad Camera Photos:**



**3B Pitcher Camera** 



**3B Batter Camera** 





#### **3B Camera Well Photos:**





\*The netting <u>and</u> red poles in the camera wells are recessed and Out of Play\*



### **3B Camera Well Photos (Cont.):**









**LF Fan Safety Netting Photos:** 







#### **LF Corner Photos:**









#### **LF Wall Photos:**







#### **CF Wall Photos:**







#### **RF Wall Photos:**







#### **RF Fence Photos:**







#### **RF Corner Photos:**









#### Tarp and RF Extended Fan Safety Netting Photos:









#### **RF Fan Safety Netting Photos:**









#### **1B Camera Well Photos:**

\*The netting <u>and</u> red poles in the camera wells are recessed and Out of Play\*









#### **1B iPad Camera Photos:**



**1B Pitcher Camera** 



1B Batter Camera



A ball that strikes the camera behind the netting and enclosed padding is live and in play unless it becomes lodged or is otherwise deemed unplayable (i.e. goes completely through the netting).



#### **IB Dugout Photos:**











# Great American Ball Park

**2022 Ground Rules** 

**Date: August 16, 2022**