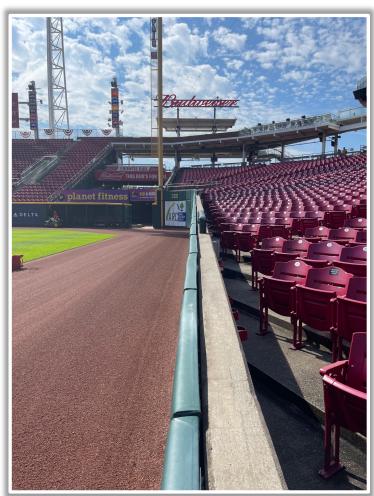

nuing over outfield fence in fair territory: **Home Run** 









**RULE #7:** Batted ball in flight striking vertical yellow line in left-center field or right field corner and rebounding onto the playing

field: In Play









### **Backstop Photos:**









#### **3B Dugout Photos:**







#### **3B iPad Camera Photos:**



**3B Pitcher Camera** 



**3B Batter Camera** 





#### **3B Camera Well Photos:**





\*The netting <u>and</u> red poles in the camera wells are recessed and Out of Play\*



### **3B Camera Well Photos (Cont.):**









**LF Fan Safety Netting Photos:** 







#### **LF Corner Photos:**









#### **LF Wall Photos:**







#### **CF Wall Photos:**







#### **RF Wall Photos:**







#### **RF Fence Photos:**







#### **RF Corner Photos:**









#### Tarp and RF Extended Fan Safety Netting Photos:









#### **RF Fan Safety Netting Photos:**









#### **1B Camera Well Photos:**

\*The netting <u>and</u> red poles in the camera wells are recessed and Out of Play\*









#### **1B iPad Camera Photos:**



**1B Pitcher Camera** 



1B Batter Camera



A ball that strikes the camera behind the netting and enclosed padding is live and in play unless it becomes lodged or is otherwise deemed unplayable (i.e. goes completely through the netting).



#### **IB Dugout Photos:**











# Great American Ball Park

**2022 Ground Rules** 

**Date: August 16, 2022**