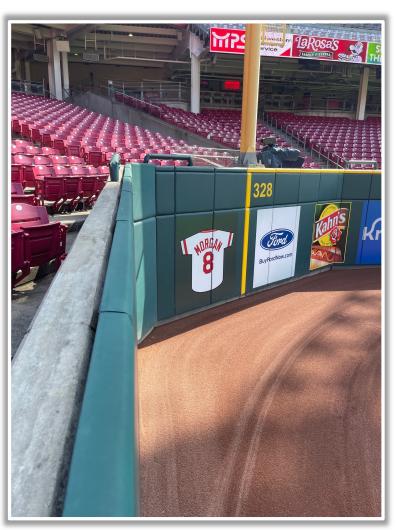

* 









**RULE #6:** Batted ball in flight striking vertical yellow line in left-center field or right field corner at a point above the outfield fence and continuing over outfield fence in fair territory: **Home Run** 









**RULE #7:** Batted ball in flight striking vertical yellow line in left-center field or right field corner and rebounding onto the playing

field: In Play









### **Backstop Photos:**









#### **3B Dugout Photos:**







#### **3B iPad Camera Photos:**



**3B Pitcher Camera** 



**3B Batter Camera** 





#### **3B Camera Well Photos:**





\*The netting <u>and</u> red poles in the camera wells are recessed and Out of Play\*



### **3B Camera Well Photos (Cont.):**









**LF Fan Safety Netting Photos:** 







#### **LF Corner Photos:**









#### **LF Wall Photos:**







#### **CF Wall Photos:**







#### **RF Wall Photos:**







#### **RF Fence Photos:**







#### **RF Corner Photos:**









#### Tarp and RF Extended Fan Safety Netting Photos:









#### **RF Fan Safety Netting Photos:**









#### **1B Camera Well Photos:**

\*The netting <u>and</u> red poles in the camera wells are recessed and Out of Play\*









#### **1B iPad Camera Photos:**



**1B Pitcher Camera** 



1B Batter Camera



A ball that strikes the camera behind the netting and enclosed padding is live and in play unless it becomes lodged or is otherwise deemed unplayable (i.e. goes completely through the netting).



#### **IB Dugout Photos:**











# Great American Ball Park

**2022 Ground Rules** 

**Date: August 16, 2022