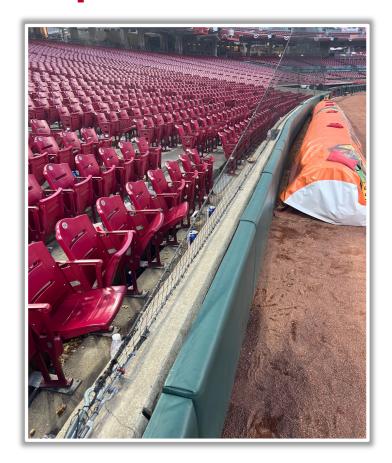

**RULE #7:** Batted ball in flight striking vertical yellow line in left-center field or right field corner and rebounding onto the playing

field: In Play









### **Backstop Photos:**









#### **3B Dugout Photos:**







#### **3B iPad Camera Photos:**



**3B Pitcher Camera** 



**3B Batter Camera** 





#### **3B Camera Well Photos:**





\*The netting <u>and</u> red poles in the camera wells are recessed and Out of Play\*



### **3B Camera Well Photos (Cont.):**









**LF Fan Safety Netting Photos:** 







#### **LF Corner Photos:**









#### **LF Wall Photos:**







#### **CF Wall Photos:**







#### **RF Wall Photos:**







#### **RF Fence Photos:**







#### **RF Corner Photos:**









#### Tarp and RF Extended Fan Safety Netting Photos:









#### **RF Fan Safety Netting Photos:**









#### **1B Camera Well Photos:**

\*The netting <u>and</u> red poles in the camera wells are recessed and Out of Play\*









#### **1B iPad Camera Photos:**



**1B Pitcher Camera** 



1B Batter Camera



A ball that strikes the camera behind the netting and enclosed padding is live and in play unless it becomes lodged or is otherwise deemed unplayable (i.e. goes completely through the netting).



#### **IB Dugout Photos:**











# Great American Ball Park

**2022 Ground Rules** 

**Date: August 16, 2022**