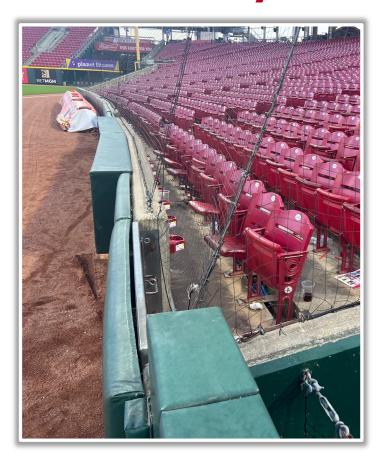

**RULE #7:** Batted ball in flight striking vertical yellow line in left-center field or right field corner and rebounding onto the playing

field: In Play









### **Backstop Photos:**









#### **3B Dugout Photos:**







#### **3B iPad Camera Photos:**



**3B Pitcher Camera** 



**3B Batter Camera** 





#### **3B Camera Well Photos:**





\*The netting <u>and</u> red poles in the camera wells are recessed and Out of Play\*



### **3B Camera Well Photos (Cont.):**









**LF Fan Safety Netting Photos:** 







#### **LF Corner Photos:**









#### **LF Wall Photos:**







#### **CF Wall Photos:**







#### **RF Wall Photos:**







#### **RF Fence Photos:**







#### **RF Corner Photos:**









#### Tarp and RF Extended Fan Safety Netting Photos:









#### **RF Fan Safety Netting Photos:**









#### **1B Camera Well Photos:**

\*The netting <u>and</u> red poles in the camera wells are recessed and Out of Play\*









#### **1B iPad Camera Photos:**



**1B Pitcher Camera** 



1B Batter Camera



A ball that strikes the camera behind the netting and enclosed padding is live and in play unless it becomes lodged or is otherwise deemed unplayable (i.e. goes completely through the netting).



#### **IB Dugout Photos:**











# Great American Ball Park

**2022 Ground Rules** 

**Date: August 16, 2022**