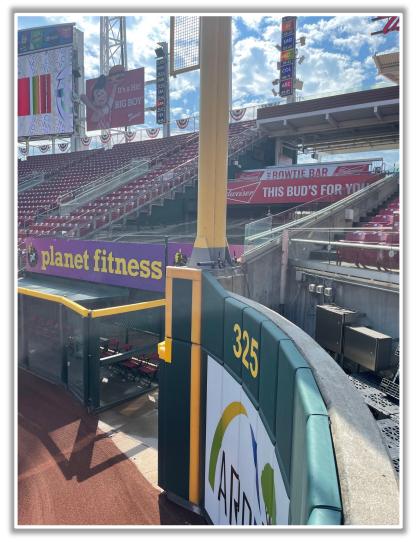

ing over outfield fence in fair territory: **Home Run** 









**RULE #7:** Batted ball in flight striking vertical yellow line in left-center field or right field corner and rebounding onto the playing

field: In Play









### **Backstop Photos:**









#### **3B Dugout Photos:**







#### **3B iPad Camera Photos:**



**3B Pitcher Camera** 



**3B Batter Camera** 





#### **3B Camera Well Photos:**





\*The netting <u>and</u> red poles in the camera wells are recessed and Out of Play\*



### **3B Camera Well Photos (Cont.):**









**LF Fan Safety Netting Photos:** 







#### **LF Corner Photos:**









#### **LF Wall Photos:**







#### **CF Wall Photos:**







#### **RF Wall Photos:**







#### **RF Fence Photos:**







#### **RF Corner Photos:**









#### Tarp and RF Extended Fan Safety Netting Photos:









#### **RF Fan Safety Netting Photos:**









#### **1B Camera Well Photos:**

\*The netting <u>and</u> red poles in the camera wells are recessed and Out of Play\*









#### **1B iPad Camera Photos:**



**1B Pitcher Camera** 



1B Batter Camera



A ball that strikes the camera behind the netting and enclosed padding is live and in play unless it becomes lodged or is otherwise deemed unplayable (i.e. goes completely through the netting).



#### **IB Dugout Photos:**











# Great American Ball Park

**2022 Ground Rules** 

**Date: August 16, 2022**