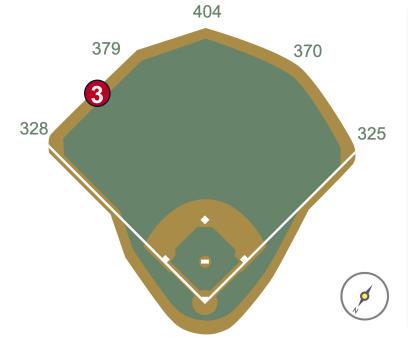

# Great American Ball Park

**2022 Ground Rules** 

**Date: August 16, 2022** 

RULE #1: Ball striking facing over dugout or recessed steal railing:

Out of Play









**RULE #2:** Batted fair ball striking railing on top of wall down the line in foul territory and rebounding onto playing field: **In Play** 









**RULE #3:** Batted ball in flight striking <u>above and beyond</u> the yellow padding (including green padding, concrete and fan safety railings) regardless of whether or not the ball bounces back onto the field or continues into the stands: **Home Run** 









RULE #4: Bounding ball striking <u>above and beyond</u> the yellow padding (including green padding, concrete and fan safety railings) and rebounding onto the playing field: **Two Bases** 









**RULE #5:** Batted ball in flight striking the facing or top of the yellow padding and rebounding onto the playing field: **Live and** 









**RULE #6:** Batted ball in flight striking vertical yellow line in left-center field or right field corner at a point above the outfield fence and continuing over outfield fence in fair territory: **Home Run** 









**RULE #7:** Batted ball in flight striking vertical yellow line in left-center field or right field corner and rebounding onto the playing

field: In Play









### **Backstop Photos:**









#### **3B Dugout Photos:**