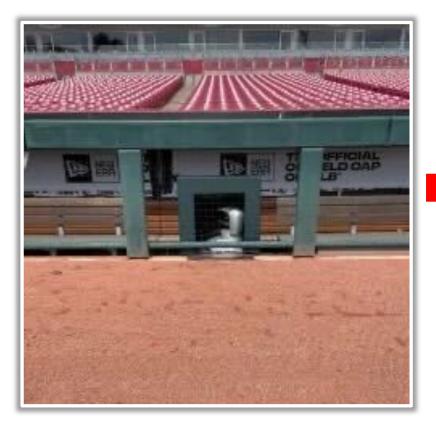

#### **1B iPad Camera Photos:**

**1B Pitcher Camera** 

1B Batter Camera

A ball that strikes the camera behind the netting and enclosed padding is live and in play unless it becomes lodged or is otherwise deemed unplayable (i.e. goes completely through the netting).