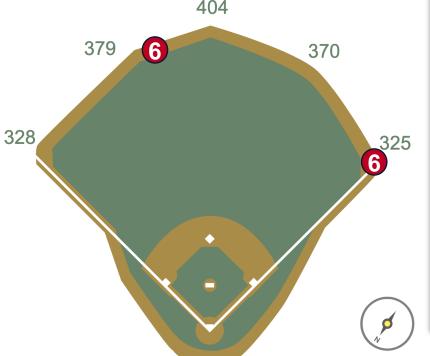

**RULE #6:** Batted ball in flight striking vertical yellow line in left-center field or right field corner at a point above the outfield fence and continuing over outfield fence in fair territory: **Home Run** 

**RULE #7:** Batted ball in flight striking vertical yellow line in left-center field or right field corner and rebounding onto the playing

field: In Play

#### **LF Wall Photos:**

#### **CF Wall Photos:**

#### **RF Wall Photos:**