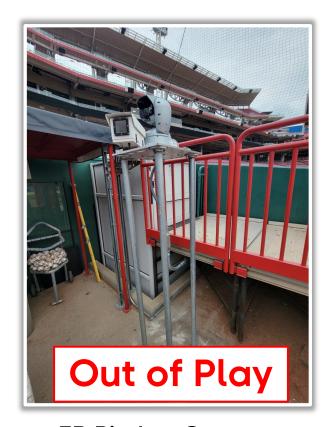

#### **3B Camera Well Photos:**

\*The netting <u>and</u> red poles in the camera wells are recessed and Out of Play\*

#### **1B Camera Well Photos:**

\*The netting <u>and</u> red poles in the camera wells are recessed and Out of Play\*