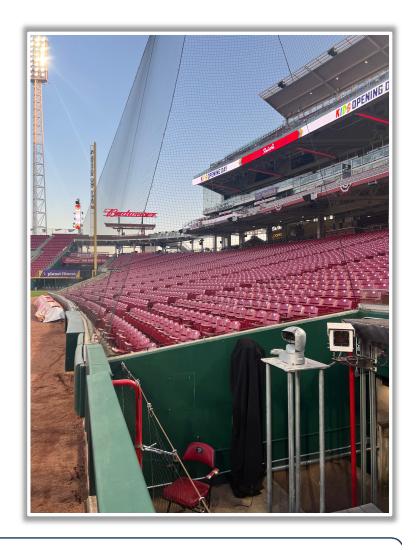

#### **3B iPad Camera Photos:**

**3B Pitcher Camera** 

**3B Batter Camera** 

#### **1B iPad Camera Photos:**

**1B Pitcher Camera** 

1B Batter Camera

A ball that strikes the camera behind the netting and enclosed padding is live and in play unless it becomes lodged or is otherwise deemed unplayable (i.e. goes completely through the netting).