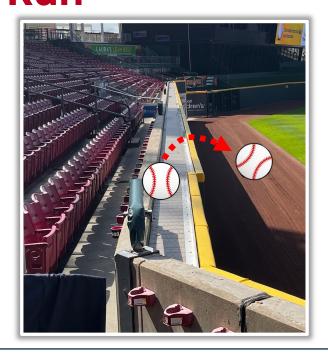

RULE #4: Bounding ball striking <u>above and beyond</u> the yellow padding (including green padding, concrete and fan safety railings) and rebounding onto the playing field: **Two Bases** 

**RULE #5:** Batted ball in flight striking the facing or top of the yellow padding and rebounding onto the playing field: **Live and** 

#### **LF Wall Photos:**