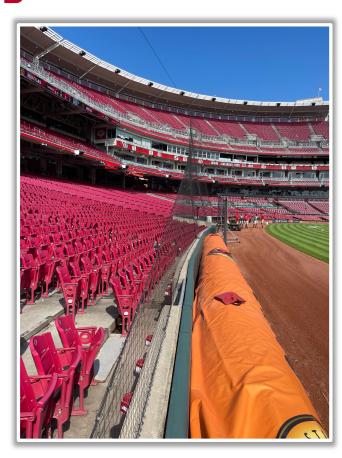

**RULE #7:** Batted ball in flight striking vertical yellow line in left-center field or right field corner and rebounding onto the playing

field: In Play









### **Backstop Photos:**









#### **3B Dugout Photos:**







#### **3B iPad Camera Photos:**



**3B Pitcher Camera** 



**3B Batter Camera** 





#### **3B Camera Well Photos:**





\*The netting <u>and</u> red poles in the camera wells are recessed and Out of Play\*



### **3B Camera Well Photos (Cont.):**









**LF Fan Safety Netting Photos:** 







#### **LF Corner Photos:**









#### **LF Wall Photos:**







#### **CF Wall Photos:**







#### **RF Wall Photos:**







#### **RF Fence Photos:**







#### **RF Corner Photos:**









#### Tarp and RF Extended Fan Safety Netting Photos:









#### **RF Fan Safety Netting Photos:**









#### **1B Camera Well Photos:**

\*The netting <u>and</u> red poles in the camera wells are recessed and Out of Play\*









#### **1B iPad Camera Photos:**



**1B Pitcher Camera** 



1B Batter Camera



A ball that strikes the camera behind the netting and enclosed padding is live and in play unless it becomes lodged or is otherwise deemed unplayable (i.e. goes completely through the netting).



#### **IB Dugout Photos:**











# Great American Ball Park

**2022 Ground Rules** 

**Date: August 16, 2022**