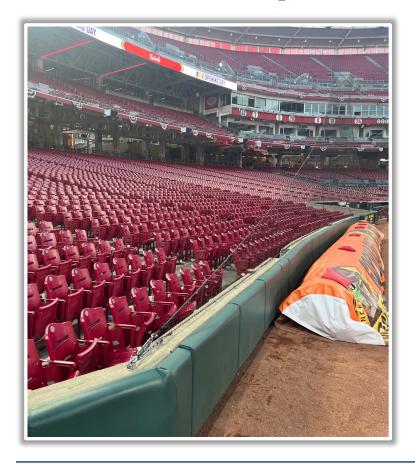

ing vertical yellow line in left-center field or right field corner and rebounding onto the playing

field: In Play









### **Backstop Photos:**









#### **3B Dugout Photos:**







#### **3B iPad Camera Photos:**



**3B Pitcher Camera** 



**3B Batter Camera** 





#### **3B Camera Well Photos:**





\*The netting <u>and</u> red poles in the camera wells are recessed and Out of Play\*



### **3B Camera Well Photos (Cont.):**









**LF Fan Safety Netting Photos:** 







#### **LF Corner Photos:**









#### **LF Wall Photos:**







#### **CF Wall Photos:**







#### **RF Wall Photos:**







#### **RF Fence Photos:**







#### **RF Corner Photos:**









#### Tarp and RF Extended Fan Safety Netting Photos:









#### **RF Fan Safety Netting Photos:**









#### **1B Camera Well Photos:**

\*The netting <u>and</u> red poles in the camera wells are recessed and Out of Play\*









#### **1B iPad Camera Photos:**



**1B Pitcher Camera** 



1B Batter Camera



A ball that strikes the camera behind the netting and enclosed padding is live and in play unless it becomes lodged or is otherwise deemed unplayable (i.e. goes completely through the netting).



#### **IB Dugout Photos:**











# Great American Ball Park

**2022 Ground Rules** 

**Date: August 16, 2022**