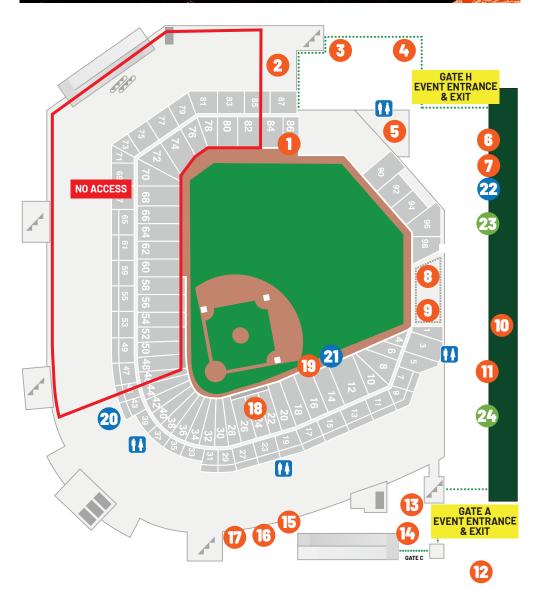

## **OPEN ACTIVITIES**

Activities open to anyone in attendance

- MR. SPLASH PHOTO OP: Located on the Bird Bath platform in Sections 84/86.
- (2) KIDS ONLY AUTOGRAPHS: Kids 14 and under only. Featuring Brad Brach, Zack Britton, Boog Powell, the Oriole Bird, and more. Located inside of Gate F/G.
- 3 LEGENDS PARK STAGE: Family-friendly Entertainment. Located in Legends Park.
  - · Music from DJ Maybach
  - · DJ Dance Party with the Oriole Bird & Camden Franks
  - · National Aquarium's Shark! Education Program for Kids
  - · Magic from Magician Ken Caplan
- PETTING ZOO: Mini cow, goats, bunnies, and more! Located in the Bullpen Picnic Area.

  Must sign a waiver upon entering petting zoo.
- 5 PLAYER & MASCOT PHOTOS: Rotating players and mascots. Located on the Coors Light Roof Deck.
- BEL AIR SPORTS CARDS: Browse and purchase baseball cards. Located on Eutaw Street near the Team Store.
- FIND YOUR SEATS FOR 2025 (FOR PROSPECTIVE NEW MEMBERS): Fans looking to learn more about Birdland Members for the 2025 season can talk to a representative and visit seats.

  Located in the Reward Lobby on Eutaw Street by the Team Store.
- **8** CITY CONNECT PHOTO OP: Located on the Flag Court.
- 9 1983 WORLD SERIES TROPHY PHOTO OP: Located on the Flag Court.
- GAME ROOM: Play MLB The Show 25 featuring cover athlete Gunnar Henderson, along with other arcade games. Located in the Warehouse Bar & Restaurant.
- **ALUMNI AUTOGRAPH SESSIONS:** Located by the New Era Store on Eutaw Street.
  - Featuring the following former Orioles: Brian Bass, Larry Bigbie, Mike Bordick, Al Bumbry, Dave Johnson & Steve Johnson, Joe Orsulak, and Larry Sheets
- MARYLAND SQUARE ACTIVATIONS: Located outside of Gate A & C.
  - · Baltimore County Animal Services' Cuddle Shuttle
  - · Touch a Truck with Baltimore County Fire Department
- KID ACTIVITIES: Poster Making, Coloring Pages, and more. Located inside Gate C.
- FACE PAINTERS: Kids 14 and under only. Lines will cut at or around 5:00pm. Located inside Gate C.
- BIRD HOUSE JUNGLE GYM: Located in Hi-Chew Kids Corner.
- INFLATABLE GAMES: Located in Hi-Chew Kids Corner.
- (7) CARICATURES: Kids 14 and under only. Lines will cut at or around 5:00pm. Located by inflatable games.
- DUGOUT Q&AS: Located on top of the Orioles Dugout on the 1st baseline. Seating located in the seating bowl closest to the dugout.
  - 2:00 2:30: Exclusive Birdland Members Q&A with Assistant GM Sig Mejdal
  - · More Q&As to be announced
- DUGOUT & FIELD ACCESS: Fans may walk the warning track between both dugouts. Access to the field will be via the Section 16 field gate.

## **BIRDLAND MEMBERS ONLY**

Activities & Offers Only Available for Birdland Members

- **REDEEMABLE MEMBER-ONLY AUTOGRAPH CHECK-IN:** Those members who redeemed points for an autograph session are asked to meet on the main concourse by Home Plate Plaza no earlier than 15 minutes before your session time.
- BLACK & DIAMOND LEVEL MEMBER CLUBHOUSE ACCESS: Priority access to a behind-the-scenes self-guided tour of the Orioles home clubhouse for Diamond & Black Level Members from 1:30-2:30 p.m. Enter field level through Section 16 field gate.
- **COMPLIMENTARY REFILLABLE CUP:** Members can use at the all-new Coca-Cola refill stations during the event. Pick up cup at the Rewards Lobby located on Eutaw Street by the Team Store.