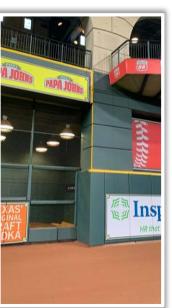

# Minute Maid Park

**2023 Ground Rules** 

**Date: March 30, 2023** 

**RULE #1:** Ball striking low signage in front of first base and third base camera wells and rebounding onto playing field: **In Play** 









**RULE #2:** Ball striking low signage in front of first base and third base camera wells and continuing into the camera well: **Out of Play** 









**RULE #3:** Fair batted bounding ball striking the railings on the inclined walls down the left and right field lines in foul territory:

**In Play** 











**RULE #4:** Batted ball in flight strikes higher wall or railing at a point above the lower wall and rebound over the lower wall: **Home Run** 











**RULE #5:** Batted ball goes through or lodges in out-of-town scoreboard, either on bounce or in flight: **Two Bases** 









**RULE #6:** Batted ball hits the top of the out-of-town scoreboard ledge and goes into the stands: **Two Bases** 









**RULE #7:** Batted ball striking below top of scoreboard wall and bounding over

wall: Two Bases









**RULE #8:** Batted ball in flight strikes yellow line on fence or top of railing in left-center field at a point <u>above the stands</u> and bounds into stands: **Home** 

Run









RULE #9: Batted ball hits the side railing of the Crawford Boxes and goes into

the stands: Two Bases









**RULE #10:** Batted ball in flight strikes yellow line on fence or top of railing in left-center field and rebounds onto the playing fi