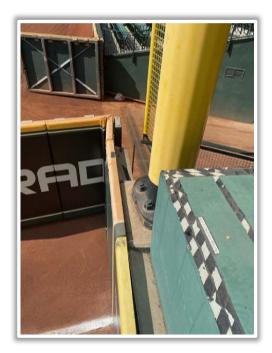

ion of the wall, completely beyond the yellow line, and rebounding onto the playing field: **Home Run** – (A batted ball striking any portion of the yellow line on top of the wall, and rebounding onto the playing field, is live and in play)











**RULE #18:** Batted ball strikes roof over fair territory: **In Play** 

If caught by fielder, batter is out and runners advance at own risk









RULE #19: Batted ball strikes roof over foul territory: Dead Ball









## **Backstop Photos:**







## **3B Dugout Photos:**







#### **3B iPad Camera Photos:**







**3B Batter Camera** 





### **3B Camera Well Photos:**







### **LF Extended Fan Safety Netting Photos:**









### **Crawford Box Photos:**







### **CF Wall Photos:**









#### **RF Corner Photos:**









### **RF Extended Fan Safety Netting Photos:**









## **1B Dugout Photos:**







#### 1B iPad Camera Photos:



**1B Pitcher Camera** 



1B Batter Camera









# Minute Maid Park

**2023 Ground Rules** 

**Date: March 30, 2023**