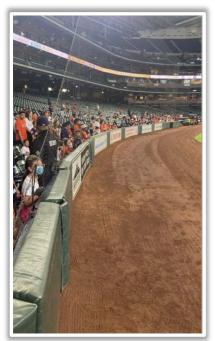

**In Play** 

**RULE #4:** Batted ball in flight strikes higher wall or railing at a point above the lower wall and rebound over the lower wall: **Home Run** 

**RULE #5:** Batted ball goes through or lodges in out-of-town scoreboard, either on bounce or in flight: **Two Bases** 

**RULE #6:** Batted ball hits the top of the out-of-town scoreboard ledge and goes into the stands: **Two Bases** 

**RULE #7:** Batted ball striking below top of scoreboard wall and bounding over

wall: Two Bases