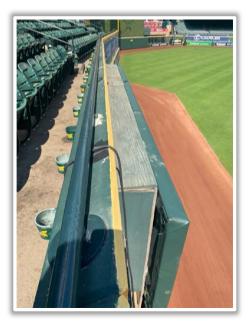

**In Play** 

**RULE #4:** Batted ball in flight strikes higher wall or railing at a point above the lower wall and rebound over the lower wall: **Home Run** 

**RULE #5:** Batted ball goes through or lodges in out-of-town scoreboard, either on bounce or in flight: **Two Bases** 