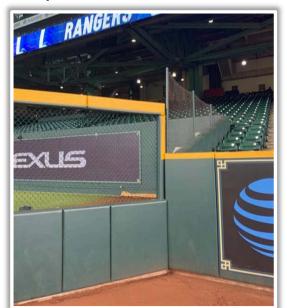

Batted ball in flight</u> strikes safety railing on top of the outfield wall to the center field side of the field access gate in right field: **Home Run** 









**RULE #13:** <u>Batted bounding ball</u> strikes safety railing on top of the outfield wall to the center field side of the field access gate in right field: **Two Bases** 









**RULE #14:** Batted ball in flight striking the yellow metal caps on top of outfield wall in front of right-center field bullpen: **In Play** 









**RULE #15:** <u>Batted ball in flight</u> strikes green safety fence to the right field side of the right-center field bullpen: **Home Run** 









**RULE #16:** <u>Batted bounding ball</u> strikes green safety fence to the right field side of the right-center field bullpen: **Two Bases** 









**RULE #17:** Batted ball in flight striking the concrete portion of the wall, completely beyond the yellow line, and rebounding onto the playing field: **Home Run** – (A batted ball striking any portion of the yellow line on top of the wall, and rebounding onto the playing field, is live and in play)











**RULE #18:** Batted ball strikes roof over fair territory: **In Play** 

If caught by fielder, batter is out and runners advance at own risk









RULE #19: Batted ball strikes roof over foul territory: Dead Ball









## **Backstop Photos:**







## **3B Dugout Photos:**







#### **3B iPad Camera Photos:**







**3B Batter Camera** 





### **3B Camera Well Photos:**







### **LF Extended Fan Safety Netting Photos:**









### **Crawford Box Photos:**