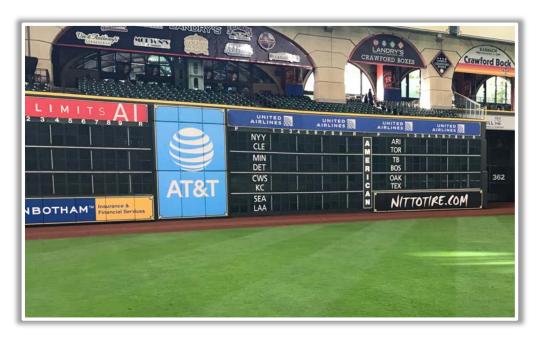

the stands: Two Bases

**RULE #10:** Batted ball in flight strikes yellow line on fence or top of railing in left-center field and rebounds onto the playing field: **In Play** 

**RULE #11:** Batted ball strikes screen in left-center field and rebounds onto

playing field: In Play

**RULE #12:** <u>Batted ball in flight</u> strikes safety railing on top of the outfield wall to the center field side of the field access gate in right field: **Home Run** 

**RULE #13:** <u>Batted bounding ball</u> strikes safety railing on top of the outfield wall to the center field side of the field access gate in right field: **Two Bases** 