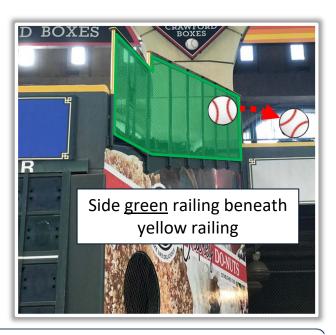

**RULE #8:** Batted ball in flight strikes yellow line on fence or top of railing in left-center field at a point <u>above the stands</u> and bounds into stands: **Home** 

Run

RULE #9: Batted ball hits the side railing of the Crawford Boxes and goes into

the stands: Two Bases

**RULE #10:** Batted ball in flight strikes yellow line on fence or top of railing in left-center field and rebounds onto the playing field: **In Play** 

**RULE #11:** Batted ball strikes screen in left-center field and rebounds onto

### **Crawford Box Photos:**