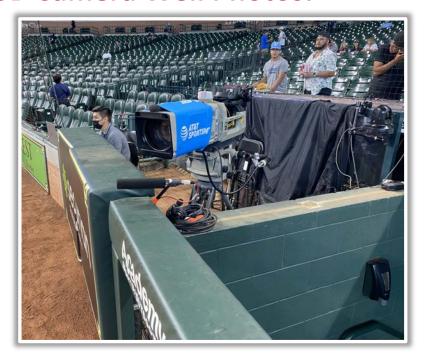

en safety fence to the right field side of the right-center field bullpen: **Two Bases** 









**RULE #17:** Batted ball in flight striking the concrete portion of the wall, completely beyond the yellow line, and rebounding onto the playing field: **Home Run** – (A batted ball striking any portion of the yellow line on top of the wall, and rebounding onto the playing field, is live and in play)











**RULE #18:** Batted ball strikes roof over fair territory: **In Play** 

If caught by fielder, batter is out and runners advance at own risk









RULE #19: Batted ball strikes roof over foul territory: Dead Ball









## **Backstop Photos:**







## **3B Dugout Photos:**







#### **3B iPad Camera Photos:**







**3B Batter Camera** 





### **3B Camera Well Photos:**







### **LF Extended Fan Safety Netting Photos:**









### **Crawford Box Photos:**







### **CF Wall Photos:**









#### **RF Corner Photos:**









### **RF Extended Fan Safety Netting Photos:**









## **1B Dugout Photos:**







#### 1B iPad Camera Photos:



**1B Pitcher Camera** 



1B Batter Camera









# Minute Maid Park

**2023 Ground Rules** 

**Date: March 30, 2023**