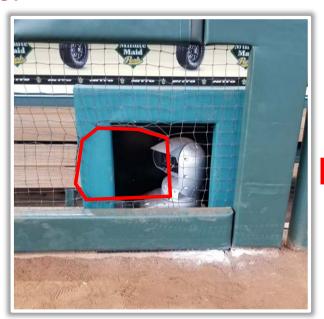

**RULE #16:** <u>Batted bounding ball</u> strikes green safety fence to the right field side of the right-center field bullpen: **Two Bases** 









**RULE #17:** Batted ball in flight striking the concrete portion of the wall, completely beyond the yellow line, and rebounding onto the playing field: **Home Run** – (A batted ball striking any portion of the yellow line on top of the wall, and rebounding onto the playing field, is live and in play)











**RULE #18:** Batted ball strikes roof over fair territory: **In Play** 

If caught by fielder, batter is out and runners advance at own risk









RULE #19: Batted ball strikes roof over foul territory: Dead Ball









## **Backstop Photos:**







## **3B Dugout Photos:**







#### **3B iPad Camera Photos:**







**3B Batter Camera** 





### **3B Camera Well Photos:**







### **LF Extended Fan Safety Netting Photos:**









### **Crawford Box Photos:**







### **CF Wall Photos:**









#### **RF Corner Photos:**









### **RF Extended Fan Safety Netting Photos:**









## **1B Dugout Photos:**







#### 1B iPad Camera Photos:



**1B Pitcher Camera** 



1B Batter Camera









# Minute Maid Park

**2023 Ground Rules** 

**Date: March 30, 2023**