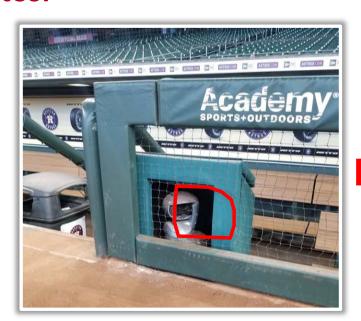

yellow line on top of the wall, and rebounding onto the playing field, is live and in play)











**RULE #18:** Batted ball strikes roof over fair territory: **In Play** 

If caught by fielder, batter is out and runners advance at own risk









RULE #19: Batted ball strikes roof over foul territory: Dead Ball









## **Backstop Photos:**







## **3B Dugout Photos:**







#### **3B iPad Camera Photos:**







**3B Batter Camera** 





### **3B Camera Well Photos:**







### **LF Extended Fan Safety Netting Photos:**









### **Crawford Box Photos:**







### **CF Wall Photos:**









#### **RF Corner Photos:**









### **RF Extended Fan Safety Netting Photos:**









## **1B Dugout Photos:**







#### 1B iPad Camera Photos:



**1B Pitcher Camera** 



1B Batter Camera









# Minute Maid Park

**2023 Ground Rules** 

**Date: March 30, 2023**