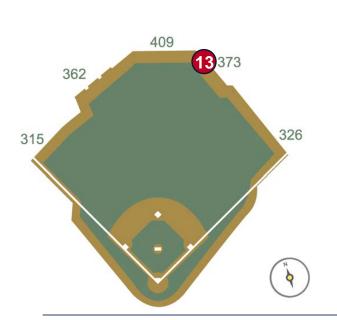

playing field: In Play

**RULE #12:** <u>Batted ball in flight</u> strikes safety railing on top of the outfield wall to the center field side of the field access gate in right field: **Home Run** 

**RULE #13:** <u>Batted bounding ball</u> strikes safety railing on top of the outfield wall to the center field side of the field access gate in right field: **Two Bases** 