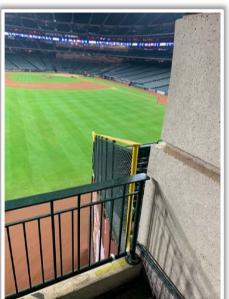

4:** Batted ball in flight strikes higher wall or railing at a point above the lower wall and rebound over the lower wall: **Home Run** 











**RULE #5:** Batted ball goes through or lodges in out-of-town scoreboard, either on bounce or in flight: **Two Bases** 









**RULE #6:** Batted ball hits the top of the out-of-town scoreboard ledge and goes into the stands: **Two Bases** 









**RULE #7:** Batted ball striking below top of scoreboard wall and bounding over

wall: Two Bases









**RULE #8:** Batted ball in flight strikes yellow line on fence or top of railing in left-center field at a point <u>above the stands</u> and bounds into stands: **Home** 

Run









RULE #9: Batted ball hits the side railing of the Crawford Boxes and goes into

the stands: Two Bases









**RULE #10:** Batted ball in flight strikes yellow line on fence or top of railing in left-center field and rebounds onto the playing field: **In Play** 









**RULE #11:** Batted ball strikes screen in left-center field and rebounds onto

playing field: In Play









**RULE #12:** <u>Batted ball in flight</u> strikes safety railing on top of the outfield wall to the center field side of the field access gate in right field: **Home Run** 









**RULE #13:** <u>Batted bounding ball</u> strikes safety railing on top of the outfield wall to the center field side of the field access gate in right field: **Two Bases** 









**RULE #14:** Batted ball in flight striking the yellow metal caps on top of outfield wall in front of right-center field bullpen: **In Play**