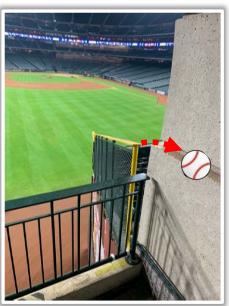

n the inclined walls down the left and right field lines in foul territory:

**In Play** 











**RULE #4:** Batted ball in flight strikes higher wall or railing at a point above the lower wall and rebound over the lower wall: **Home Run** 











**RULE #5:** Batted ball goes through or lodges in out-of-town scoreboard, either on bounce or in flight: **Two Bases** 









**RULE #6:** Batted ball hits the top of the out-of-town scoreboard ledge and goes into the stands: **Two Bases** 









**RULE #7:** Batted ball striking below top of scoreboard wall and bounding over

wall: Two Bases









**RULE #8:** Batted ball in flight strikes yellow line on fence or top of railing in left-center field at a point <u>above the stands</u> and bounds into stands: **Home** 

Run









RULE #9: Batted ball hits the side railing of the Crawford Boxes and goes into

the stands: Two Bases









**RULE #10:** Batted ball in flight strikes yellow line on fence or top of railing in left-center field and rebounds onto the playing field: **In Play** 









**RULE #11:** Batted ball strikes screen in left-center field and rebounds onto

playing field: In Play









**RULE #12:** <u>Batted ball in flight</u> strikes safety railing on top of the outfield wall to the center field side of the field access gate in right field: **Home Run** 









**RULE #13:** <u>Batted bounding ball</u> strikes safety railing on top of the outfield wall to the center field side of the field access gate in right field: **Two Bases** 









**RULE #14:** Batted ball in flight strikin