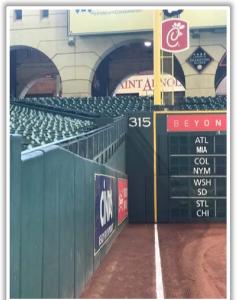

# Minute Maid Park

**2023 Ground Rules** 

**Date: March 30, 2023** 

**RULE #1:** Ball striking low signage in front of first base and third base camera wells and rebounding onto playing field: **In Play** 









**RULE #2:** Ball striking low signage in front of first base and third base camera wells and continuing into the camera well: **Out of Play** 









**RULE #3:** Fair batted bounding ball striking the railings on the inclined walls down the left and right field lines in foul territory:

**In Play** 











**RULE #4:** Batted ball in flight strikes higher wall or railing at a point above the lower wall and rebound over the lower wall: **Home Run** 











**RULE #5:** Batted ball goes through or lodges in out-of-town scoreboard, either on bounce or in flight: **Two Bases** 









**RULE #6:** Batted ball hits the top of the out-of-town scoreboard ledge and goes into the stands: **Two Bases** 









**RULE #7:** Batted ball striking below top of scoreboard wall and bounding over

wall: Two Bases









**RULE #8:** Batted ball in flight strikes yellow line on fence or top of railing in left-center field at a point <u>above the stands</u> and bounds into stands: **Home** 

Run









RULE #9: Batted ball hits the side railing of the Crawford Boxes and goes into

the stand