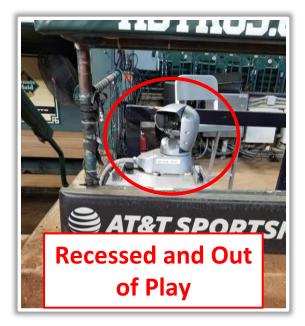

* 









**RULE #16:** <u>Batted bounding ball</u> strikes green safety fence to the right field side of the right-center field bullpen: **Two Bases** 









**RULE #17:** Batted ball in flight striking the concrete portion of the wall, completely beyond the yellow line, and rebounding onto the playing field: **Home Run** – (A batted ball striking any portion of the yellow line on top of the wall, and rebounding onto the playing field, is live and in play)











**RULE #18:** Batted ball strikes roof over fair territory: **In Play** 

If caught by fielder, batter is out and runners advance at own risk









RULE #19: Batted ball strikes roof over foul territory: Dead Ball









## **Backstop Photos:**







## **3B Dugout Photos:**







#### **3B iPad Camera Photos:**







**3B Batter Camera** 





### **3B Camera Well Photos:**







### **LF Extended Fan Safety Netting Photos:**









### **Crawford Box Photos:**







### **CF Wall Photos:**









#### **RF Corner Photos:**









### **RF Extended Fan Safety Netting Photos:**









## **1B Dugout Photos:**







#### 1B iPad Camera Photos:



**1B Pitcher Camera** 



1B Batter Camera









# Minute Maid Park

**2023 Ground Rules** 

**Date: March 30, 2023**