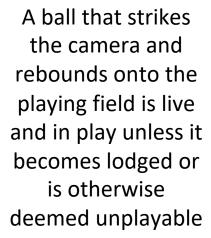

Batted bounding ball</u> strikes green safety fence to the right field side of the right-center field bullpen: **Two Bases** 









**RULE #17:** Batted ball in flight striking the concrete portion of the wall, completely beyond the yellow line, and rebounding onto the playing field: **Home Run** – (A batted ball striking any portion of the yellow line on top of the wall, and rebounding onto the playing field, is live and in play)











**RULE #18:** Batted ball strikes roof over fair territory: **In Play** 

If caught by fielder, batter is out and runners advance at own risk









RULE #19: Batted ball strikes roof over foul territory: Dead Ball









## **Backstop Photos:**







## **3B Dugout Photos:**







#### **3B iPad Camera Photos:**







**3B Batter Camera** 





### **3B Camera Well Photos:**







### **LF Extended Fan Safety Netting Photos:**









### **Crawford Box Photos:**







### **CF Wall Photos:**









#### **RF Corner Photos:**









### **RF Extended Fan Safety Netting Photos:**









## **1B Dugout Photos:**







#### 1B iPad Camera Photos:



**1B Pitcher Camera** 



1B Batter Camera









# Minute Maid Park

**2023 Ground Rules** 

**Date: March 30, 2023**