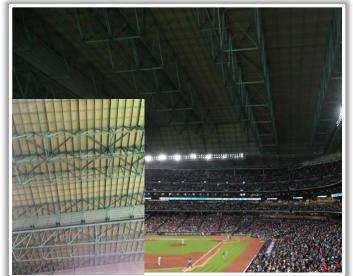

**RULE #18:** Batted ball strikes roof over fair territory: **In Play** 

If caught by fielder, batter is out and runners advance at own risk

RULE #19: Batted ball strikes roof over foul territory: Dead Ball