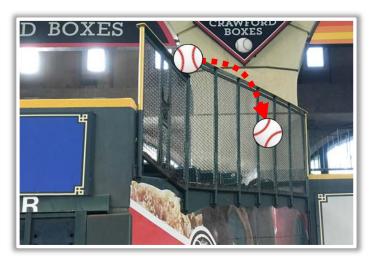

the stands: Two Bases

**RULE #10:** Batted ball in flight strikes yellow line on fence or top of railing in left-center field and rebounds onto the playing field: **In Play** 

**RULE #11:** Batted ball strikes screen in left-center field and rebounds onto