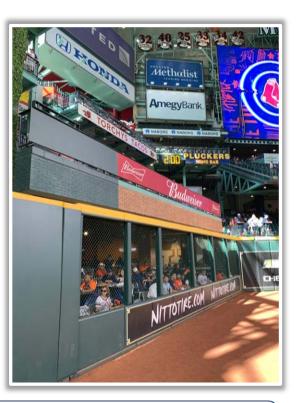

**RULE #6:** Batted ball hits the top of the out-of-town scoreboard ledge and goes into the stands: **Two Bases** 

**RULE #7:** Batted ball striking below top of scoreboard wall and bounding over

wall: Two Bases

**RULE #8:** Batted ball in flight strikes yellow line on fence or top of railing in left-center field at a point <u>above the stands</u> and bounds into stands: **Home** 

Run

RULE #9: Batted ball hits the side railing of the Crawford Boxes and goes into