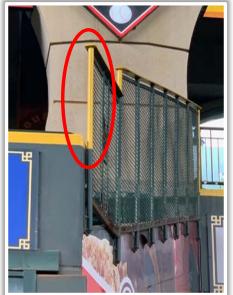

# Minute Maid Park

**2023 Ground Rules** 

**Date: March 30, 2023** 

**RULE #1:** Ball striking low signage in front of first base and third base camera wells and rebounding onto playing field: **In Play** 









**RULE #2:** Ball striking low signage in front of first base and third base camera wells and continuing into the camera well: **Out of Play** 









**RULE #3:** Fair batted bounding ball striking the railings on the inclined walls down the left and right field lines in foul territory:

**In Play** 











**RULE #4:** Batted ball in flight strikes higher wall or railing at a point above the lower wall and rebound over the lower wall: **Home Run** 











**RULE #5:** Batted ball goes through or lodges in out-of-town scoreboard, either on bounce or in flight: **Two Bases** 









**RULE #6:** Batted ball hits the top of the out-of-town scoreboard ledge and goes into the stands: **Two Bases** 









**RULE #7:** Batted ball striking below top of scoreboard wall and bounding over

wall: Two Bases









**RULE #8:** Batted ball in flight strikes yellow line on fence or top of railing in left-center field at a point <u>above the stands</u> and bounds into stands: **Home** 

Run









RULE #9: Batted ball hits the side railing of the Crawford Boxes and goes into

the stands: Two Bases









**RULE #10:** Batted ball in flight strikes yellow line on fence or top of railing in left-center field and rebounds onto the playing