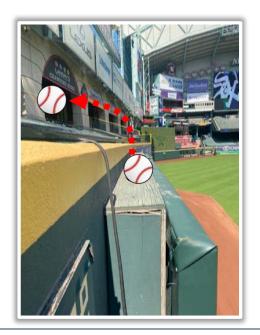

**RULE #6:** Batted ball hits the top of the out-of-town scoreboard ledge and goes into the stands: **Two Bases** 

**RULE #7:** Batted ball striking below top of scoreboard wall and bounding over

wall: Two Bases