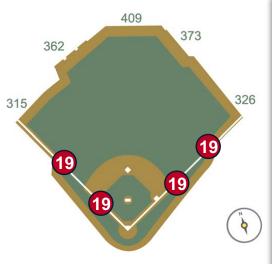

**RULE #18:** Batted ball strikes roof over fair territory: **In Play** 

If caught by fielder, batter is out and runners advance at own risk

RULE #19: Batted ball strikes roof over foul territory: Dead Ball