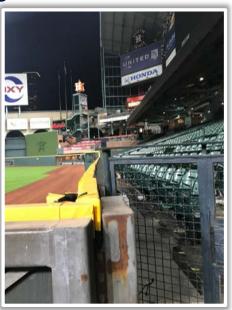

all and bounding over

wall: Two Bases









**RULE #8:** Batted ball in flight strikes yellow line on fence or top of railing in left-center field at a point <u>above the stands</u> and bounds into stands: **Home** 

Run









RULE #9: Batted ball hits the side railing of the Crawford Boxes and goes into

the stands: Two Bases









**RULE #10:** Batted ball in flight strikes yellow line on fence or top of railing in left-center field and rebounds onto the playing field: **In Play** 









**RULE #11:** Batted ball strikes screen in left-center field and rebounds onto

playing field: In Play









**RULE #12:** <u>Batted ball in flight</u> strikes safety railing on top of the outfield wall to the center field side of the field access gate in right field: **Home Run** 









**RULE #13:** <u>Batted bounding ball</u> strikes safety railing on top of the outfield wall to the center field side of the field access gate in right field: **Two Bases** 









**RULE #14:** Batted ball in flight striking the yellow metal caps on top of outfield wall in front of right-center field bullpen: **In Play** 









**RULE #15:** <u>Batted ball in flight</u> strikes green safety fence to the right field side of the right-center field bullpen: **Home Run** 









**RULE #16:** <u>Batted bounding ball</u> strikes green safety fence to the right field side of the right-center field bullpen: **Two Bases** 









**RULE #17:** Batted ball in flight striking the concrete portion of the wall, completely beyond the yellow line, and rebounding onto the playing field: **H