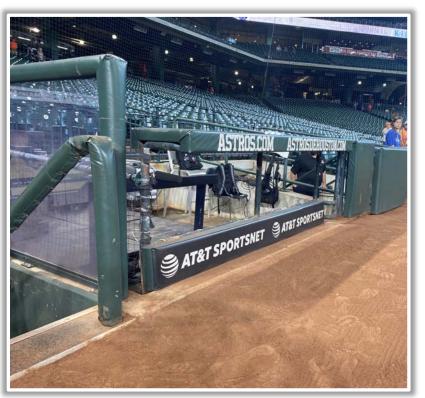

safety fence to the right field side of the right-center field bullpen: **Two Bases** 









**RULE #17:** Batted ball in flight striking the concrete portion of the wall, completely beyond the yellow line, and rebounding onto the playing field: **Home Run** – (A batted ball striking any portion of the yellow line on top of the wall, and rebounding onto the playing field, is live and in play)











**RULE #18:** Batted ball strikes roof over fair territory: **In Play** 

If caught by fielder, batter is out and runners advance at own risk









RULE #19: Batted ball strikes roof over foul territory: Dead Ball









## **Backstop Photos:**







## **3B Dugout Photos:**







#### **3B iPad Camera Photos:**







**3B Batter Camera** 





### **3B Camera Well Photos:**







### **LF Extended Fan Safety Netting Photos:**









### **Crawford Box Photos:**







### **CF Wall Photos:**









#### **RF Corner Photos:**









### **RF Extended Fan Safety Netting Photos:**









## **1B Dugout Photos:**







#### 1B iPad Camera Photos:



**1B Pitcher Camera** 



1B Batter Camera









# Minute Maid Park

**2023 Ground Rules** 

**Date: March 30, 2023**