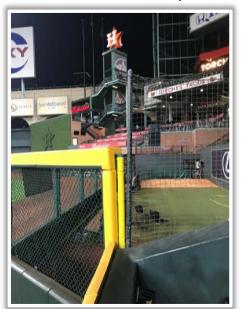

s









**RULE #10:** Batted ball in flight strikes yellow line on fence or top of railing in left-center field and rebounds onto the playing field: **In Play** 









**RULE #11:** Batted ball strikes screen in left-center field and rebounds onto

playing field: In Play









**RULE #12:** <u>Batted ball in flight</u> strikes safety railing on top of the outfield wall to the center field side of the field access gate in right field: **Home Run** 









**RULE #13:** <u>Batted bounding ball</u> strikes safety railing on top of the outfield wall to the center field side of the field access gate in right field: **Two Bases** 









**RULE #14:** Batted ball in flight striking the yellow metal caps on top of outfield wall in front of right-center field bullpen: **In Play** 









**RULE #15:** <u>Batted ball in flight</u> strikes green safety fence to the right field side of the right-center field bullpen: **Home Run** 









**RULE #16:** <u>Batted bounding ball</u> strikes green safety fence to the right field side of the right-center field bullpen: **Two Bases** 









**RULE #17:** Batted ball in flight striking the concrete portion of the wall, completely beyond the yellow line, and rebounding onto the playing field: **Home Run** – (A batted ball striking any portion of the yellow line on top of the wall, and rebounding onto the playing field, is live and in play)











**RULE #18:** Batted ball strikes roof over fair territory: **In Play** 

If caught by fielder, batter is out and runners advance at own risk









RULE #19: Batted ball str