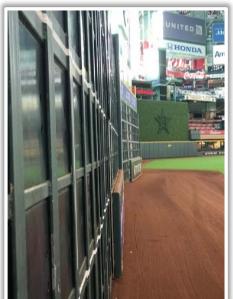

Park

**2023 Ground Rules** 

**Date: March 30, 2023** 

**RULE #1:** Ball striking low signage in front of first base and third base camera wells and rebounding onto playing field: **In Play** 









**RULE #2:** Ball striking low signage in front of first base and third base camera wells and continuing into the camera well: **Out of Play** 









**RULE #3:** Fair batted bounding ball striking the railings on the inclined walls down the left and right field lines in foul territory:

**In Play** 











**RULE #4:** Batted ball in flight strikes higher wall or railing at a point above the lower wall and rebound over the lower wall: **Home Run** 











**RULE #5:** Batted ball goes through or lodges in out-of-town scoreboard, either on bounce or in flight: **Two Bases** 









**RULE #6:** Batted ball hits the top of the out-of-town scoreboard ledge and goes into the stands: **Two Bases** 









**RULE #7:** Batted ball striking below top of scoreboard wall and bounding over

wall: Two Bases









**RULE #8:** Batted ball in flight strikes yellow line on fence or top of railing in left-center field at a point <u>above the stands</u> and bounds into stands: **Home** 

Run









RULE #9: Batted ball hits the side railing of the Crawford Boxes and goes into

the stands: Two Bases









**RULE #10:** Batted ball in flight strikes yellow line on fence or top of railing in left-center field and rebounds onto the playing field: **In Play** 









**RULE #11:** Batted ball strikes screen in left-center field and rebounds onto

playing field: In Play