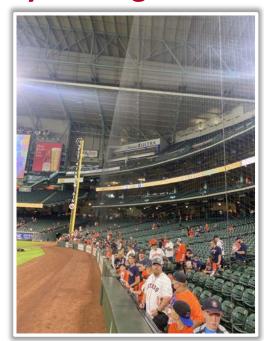

rebounding onto the playing field: **Home Run** – (A batted ball striking any portion of the yellow line on top of the wall, and rebounding onto the playing field, is live and in play)











**RULE #18:** Batted ball strikes roof over fair territory: **In Play** 

If caught by fielder, batter is out and runners advance at own risk









RULE #19: Batted ball strikes roof over foul territory: Dead Ball









## **Backstop Photos:**







## **3B Dugout Photos:**







#### **3B iPad Camera Photos:**







**3B Batter Camera** 





### **3B Camera Well Photos:**







### **LF Extended Fan Safety Netting Photos:**









### **Crawford Box Photos:**







### **CF Wall Photos:**









#### **RF Corner Photos:**









### **RF Extended Fan Safety Netting Photos:**









## **1B Dugout Photos:**







#### 1B iPad Camera Photos:



**1B Pitcher Camera** 



1B Batter Camera









# Minute Maid Park

**2023 Ground Rules** 

**Date: March 30, 2023**