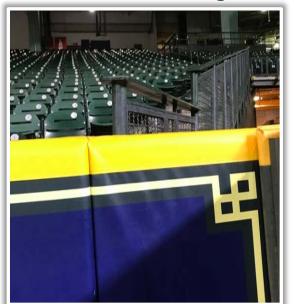

</u> and bounds into stands: **Home** 

Run









RULE #9: Batted ball hits the side railing of the Crawford Boxes and goes into

the stands: Two Bases









**RULE #10:** Batted ball in flight strikes yellow line on fence or top of railing in left-center field and rebounds onto the playing field: **In Play** 









**RULE #11:** Batted ball strikes screen in left-center field and rebounds onto

playing field: In Play









**RULE #12:** <u>Batted ball in flight</u> strikes safety railing on top of the outfield wall to the center field side of the field access gate in right field: **Home Run** 









**RULE #13:** <u>Batted bounding ball</u> strikes safety railing on top of the outfield wall to the center field side of the field access gate in right field: **Two Bases** 









**RULE #14:** Batted ball in flight striking the yellow metal caps on top of outfield wall in front of right-center field bullpen: **In Play** 









**RULE #15:** <u>Batted ball in flight</u> strikes green safety fence to the right field side of the right-center field bullpen: **Home Run** 









**RULE #16:** <u>Batted bounding ball</u> strikes green safety fence to the right field side of the right-center field bullpen: **Two Bases** 









**RULE #17:** Batted ball in flight striking the concrete portion of the wall, completely beyond the yellow line, and rebounding onto the playing field: **Home Run** – (A batted ball striking any portion of the yellow line on top of the wall, and rebounding onto the playing field, is live and in play)











**RULE #18:** Batted ba