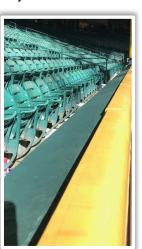

ght field: **Two Bases** 









**RULE #14:** Batted ball in flight striking the yellow metal caps on top of outfield wall in front of right-center field bullpen: **In Play** 









**RULE #15:** <u>Batted ball in flight</u> strikes green safety fence to the right field side of the right-center field bullpen: **Home Run** 









**RULE #16:** <u>Batted bounding ball</u> strikes green safety fence to the right field side of the right-center field bullpen: **Two Bases** 









**RULE #17:** Batted ball in flight striking the concrete portion of the wall, completely beyond the yellow line, and rebounding onto the playing field: **Home Run** – (A batted ball striking any portion of the yellow line on top of the wall, and rebounding onto the playing field, is live and in play)











**RULE #18:** Batted ball strikes roof over fair territory: **In Play** 

If caught by fielder, batter is out and runners advance at own risk









RULE #19: Batted ball strikes roof over foul territory: Dead Ball









## **Backstop Photos:**







## **3B Dugout Photos:**







#### **3B iPad Camera Photos:**







**3B Batter Camera** 





### **3B Camera Well Photos:**







### **LF Extended Fan Safety Netting Photos:**









### **Crawford Box Photos:**







### **CF Wall Photos:**









#### **RF Corner Photos:**









### **RF Extended Fan Safety Netting Photos:**









## **1B Dugout Photos:**







#### 1B iPad Camera Photos:



**1B Pitcher Camera** 



1B Batter Camera









# Minute Maid Park

**2023 Ground Rules** 

**Date: March 30, 2023**