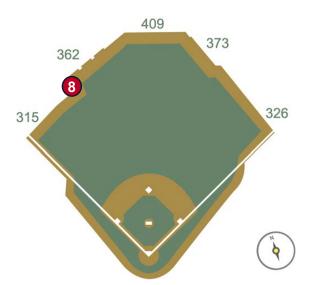

**RULE #8:** Batted ball in flight strikes yellow line on fence or top of railing in left-center field at a point <u>above the stands</u> and bounds into stands: **Home** 

Run

RULE #9: Batted ball hits the side railing of the Crawford Boxes and goes into