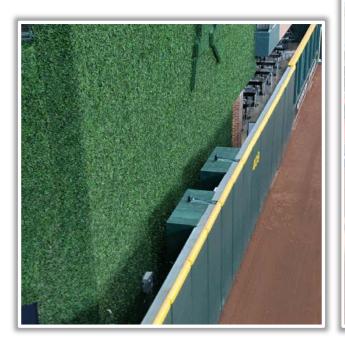

l in flight striking the concrete portion of the wall, completely beyond the yellow line, and rebounding onto the playing field: **Home Run** – (A batted ball striking any portion of the yellow line on top of the wall, and rebounding onto the playing field, is live and in play)











**RULE #18:** Batted ball strikes roof over fair territory: **In Play** 

If caught by fielder, batter is out and runners advance at own risk









RULE #19: Batted ball strikes roof over foul territory: Dead Ball









## **Backstop Photos:**







## **3B Dugout Photos:**







#### **3B iPad Camera Photos:**







**3B Batter Camera** 





### **3B Camera Well Photos:**







### **LF Extended Fan Safety Netting Photos:**









### **Crawford Box Photos:**







### **CF Wall Photos:**









#### **RF Corner Photos:**









### **RF Extended Fan Safety Netting Photos:**









## **1B Dugout Photos:**







#### 1B iPad Camera Photos:



**1B Pitcher Camera** 



1B Batter Camera









# Minute Maid Park

**2023 Ground Rules** 

**Date: March 30, 2023**