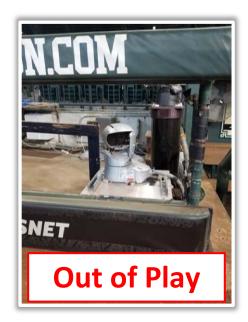

**RULE #2:** Ball striking low signage in front of first base and third base camera wells and continuing into the camera well: **Out of Play** 

**RULE #3:** Fair batted bounding ball striking the railings on the inclined walls down the left and right field lines in foul territory: