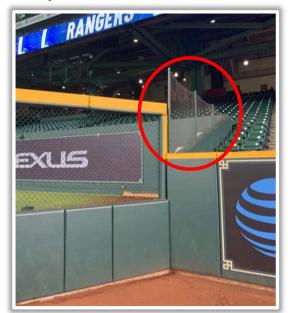

**In Play** 









**RULE #11:** Batted ball strikes screen in left-center field and rebounds onto

playing field: In Play









**RULE #12:** <u>Batted ball in flight</u> strikes safety railing on top of the outfield wall to the center field side of the field access gate in right field: **Home Run** 









**RULE #13:** <u>Batted bounding ball</u> strikes safety railing on top of the outfield wall to the center field side of the field access gate in right field: **Two Bases** 









**RULE #14:** Batted ball in flight striking the yellow metal caps on top of outfield wall in front of right-center field bullpen: **In Play** 









**RULE #15:** <u>Batted ball in flight</u> strikes green safety fence to the right field side of the right-center field bullpen: **Home Run** 









**RULE #16:** <u>Batted bounding ball</u> strikes green safety fence to the right field side of the right-center field bullpen: **Two Bases** 









**RULE #17:** Batted ball in flight striking the concrete portion of the wall, completely beyond the yellow line, and rebounding onto the playing field: **Home Run** – (A batted ball striking any portion of the yellow line on top of the wall, and rebounding onto the playing field, is live and in play)











**RULE #18:** Batted ball strikes roof over fair territory: **In Play** 

If caught by fielder, batter is out and runners advance at own risk









RULE #19: Batted ball strikes roof over foul territory: Dead Ball









## **Backstop Photos:**







## **3B Dugout Photos:**







#### **3B iPad Camera Photos:**