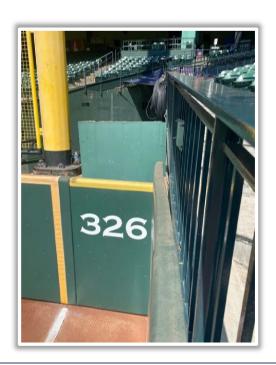

n of the wall, completely beyond the yellow line, and rebounding onto the playing field: **Home Run** – (A batted ball striking any portion of the yellow line on top of the wall, and rebounding onto the playing field, is live and in play)











**RULE #18:** Batted ball strikes roof over fair territory: **In Play** 

If caught by fielder, batter is out and runners advance at own risk









RULE #19: Batted ball strikes roof over foul territory: Dead Ball









## **Backstop Photos:**







## **3B Dugout Photos:**







#### **3B iPad Camera Photos:**







**3B Batter Camera** 





### **3B Camera Well Photos:**







### **LF Extended Fan Safety Netting Photos:**









### **Crawford Box Photos:**







### **CF Wall Photos:**









#### **RF Corner Photos:**









### **RF Extended Fan Safety Netting Photos:**









## **1B Dugout Photos:**







#### 1B iPad Camera Photos:



**1B Pitcher Camera** 



1B Batter Camera









# Minute Maid Park

**2023 Ground Rules** 

**Date: March 30, 2023**