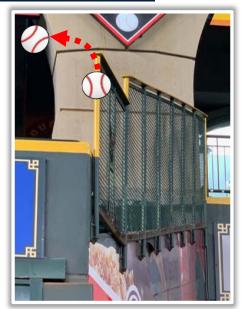

on the inclined walls down the left and right field lines in foul territory:

**In Play** 











**RULE #4:** Batted ball in flight strikes higher wall or railing at a point above the lower wall and rebound over the lower wall: **Home Run** 











**RULE #5:** Batted ball goes through or lodges in out-of-town scoreboard, either on bounce or in flight: **Two Bases** 









**RULE #6:** Batted ball hits the top of the out-of-town scoreboard ledge and goes into the stands: **Two Bases** 









**RULE #7:** Batted ball striking below top of scoreboard wall and bounding over

wall: Two Bases









**RULE #8:** Batted ball in flight strikes yellow line on fence or top of railing in left-center field at a point <u>above the stands</u> and bounds into stands: **Home** 

Run









RULE #9: Batted ball hits the side railing of the Crawford Boxes and goes into

the stands: Two Bases









**RULE #10:** Batted ball in flight strikes yellow line on fence or top of railing in left-center field and rebounds onto the playing field: **In Play** 









**RULE #11:** Batted ball strikes screen in left-center field and rebounds onto

playing field: In Play









**RULE #12:** <u>Batted ball in flight</u> strikes safety railing on top of the outfield wall to the center field side of the field access gate in right field: **Home Run** 









**RULE #13:** <u>Batted bounding ball</u> strikes safety railing on top of the outfield wall to the center field side of the field access gate in right field: **Two Bases** 









**RULE #14:** Batted ball in flight strik