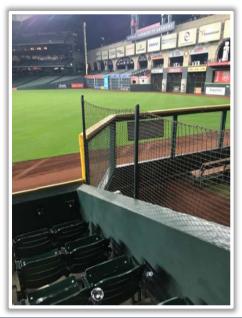

In Play** 









**RULE #11:** Batted ball strikes screen in left-center field and rebounds onto

playing field: In Play









**RULE #12:** <u>Batted ball in flight</u> strikes safety railing on top of the outfield wall to the center field side of the field access gate in right field: **Home Run** 









**RULE #13:** <u>Batted bounding ball</u> strikes safety railing on top of the outfield wall to the center field side of the field access gate in right field: **Two Bases** 









**RULE #14:** Batted ball in flight striking the yellow metal caps on top of outfield wall in front of right-center field bullpen: **In Play** 









**RULE #15:** <u>Batted ball in flight</u> strikes green safety fence to the right field side of the right-center field bullpen: **Home Run** 









**RULE #16:** <u>Batted bounding ball</u> strikes green safety fence to the right field side of the right-center field bullpen: **Two Bases** 









**RULE #17:** Batted ball in flight striking the concrete portion of the wall, completely beyond the yellow line, and rebounding onto the playing field: **Home Run** – (A batted ball striking any portion of the yellow line on top of the wall, and rebounding onto the playing field, is live and in play)











**RULE #18:** Batted ball strikes roof over fair territory: **In Play** 

If caught by fielder, batter is out and runners advance at own risk









RULE #19: Batted ball strikes roof over foul territory: Dead Ball









## **Backstop Photos:**







## **3B Dugout Photos:**







#### **3B iPad Camera Photos:**







**