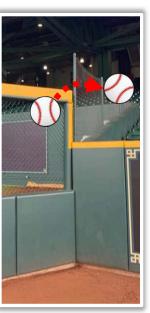

# Minute Maid Park

**2023 Ground Rules** 

**Date: March 30, 2023** 

**RULE #1:** Ball striking low signage in front of first base and third base camera wells and rebounding onto playing field: **In Play** 









**RULE #2:** Ball striking low signage in front of first base and third base camera wells and continuing into the camera well: **Out of Play** 









**RULE #3:** Fair batted bounding ball striking the railings on the inclined walls down the left and right field lines in foul territory:

**In Play** 











**RULE #4:** Batted ball in flight strikes higher wall or railing at a point above the lower wall and rebound over the lower wall: **Home Run** 











**RULE #5:** Batted ball goes through or lodges in out-of-town scoreboard, either on bounce or in flight: **Two Bases** 









**RULE #6:** Batted ball hits the top of the out-of-town scoreboard ledge and goes into the stands: **Two Bases** 









**RULE #7:** Batted ball striking below top of scoreboard wall and bounding over

wall: Two Bases









**RULE #8:** Batted ball in flight strikes yellow line on fence or top of railing in left-center field at a point <u>above the stands</u> and bounds into stands: **Home** 

Run









RULE #9: Batted ball hits the side railing of the Crawford Boxes and goes into

the stands: Two Bases









**RULE #10:** Batted ball in flight strikes yellow line on fence or top of railing in left-center field and rebounds onto the playing fiel