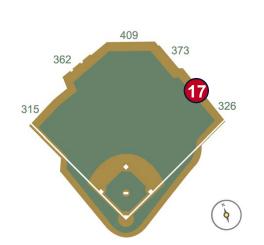

**RULE #16:** <u>Batted bounding ball</u> strikes green safety fence to the right field side of the right-center field bullpen: **Two Bases** 

**RULE #17:** Batted ball in flight striking the concrete portion of the wall, completely beyond the yellow line, and rebounding onto the playing field: **Home Run** – (A batted ball striking any portion of the yellow line on top of the wall, and rebounding onto the playing field, is live and in play)