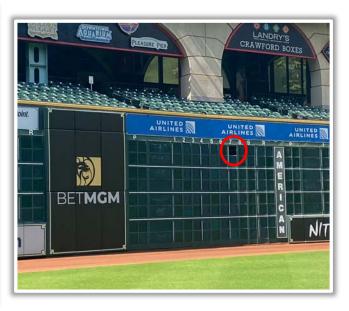

**RULE #6:** Batted ball hits the top of the out-of-town scoreboard ledge and goes into the stands: **Two Bases** 

**RULE #7:** Batted ball striking below top of scoreboard wall and bounding over

wall: Two Bases