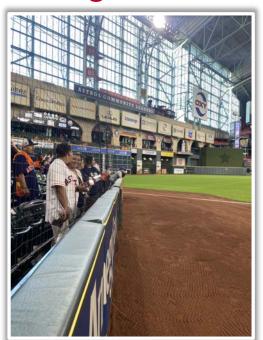

ter field bullpen: **Two Bases** 









**RULE #17:** Batted ball in flight striking the concrete portion of the wall, completely beyond the yellow line, and rebounding onto the playing field: **Home Run** – (A batted ball striking any portion of the yellow line on top of the wall, and rebounding onto the playing field, is live and in play)











**RULE #18:** Batted ball strikes roof over fair territory: **In Play** 

If caught by fielder, batter is out and runners advance at own risk









RULE #19: Batted ball strikes roof over foul territory: Dead Ball









## **Backstop Photos:**







## **3B Dugout Photos:**







#### **3B iPad Camera Photos:**







**3B Batter Camera** 





### **3B Camera Well Photos:**







### **LF Extended Fan Safety Netting Photos:**









### **Crawford Box Photos:**







### **CF Wall Photos:**









#### **RF Corner Photos:**









### **RF Extended Fan Safety Netting Photos:**









## **1B Dugout Photos:**







#### 1B iPad Camera Photos:



**1B Pitcher Camera** 



1B Batter Camera









# Minute Maid Park

**2023 Ground Rules** 

**Date: March 30, 2023**