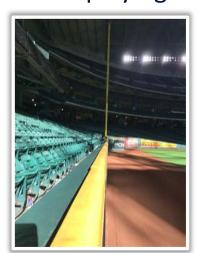

right field: **Two Bases** 









**RULE #14:** Batted ball in flight striking the yellow metal caps on top of outfield wall in front of right-center field bullpen: **In Play** 









**RULE #15:** <u>Batted ball in flight</u> strikes green safety fence to the right field side of the right-center field bullpen: **Home Run** 









**RULE #16:** <u>Batted bounding ball</u> strikes green safety fence to the right field side of the right-center field bullpen: **Two Bases** 









**RULE #17:** Batted ball in flight striking the concrete portion of the wall, completely beyond the yellow line, and rebounding onto the playing field: **Home Run** – (A batted ball striking any portion of the yellow line on top of the wall, and rebounding onto the playing field, is live and in play)











**RULE #18:** Batted ball strikes roof over fair territory: **In Play** 

If caught by fielder, batter is out and runners advance at own risk









RULE #19: Batted ball strikes roof over foul territory: Dead Ball









## **Backstop Photos:**







## **3B Dugout Photos:**







#### **3B iPad Camera Photos:**







**3B Batter Camera** 





### **3B Camera Well Photos:**







### **LF Extended Fan Safety Netting Photos:**









### **Crawford Box Photos:**







### **CF Wall Photos:**









#### **RF Corner Photos:**









### **RF Extended Fan Safety Netting Photos:**









## **1B Dugout Photos:**







#### 1B iPad Camera Photos:



**1B Pitcher Camera** 



1B Batter Camera









# Minute Maid Park

**2023 Ground Rules** 

**Date: March 30, 2023*