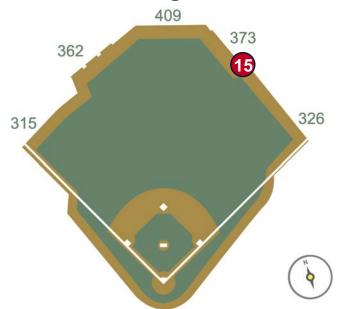

: **In Play** 









**RULE #11:** Batted ball strikes screen in left-center field and rebounds onto

playing field: In Play









**RULE #12:** <u>Batted ball in flight</u> strikes safety railing on top of the outfield wall to the center field side of the field access gate in right field: **Home Run** 









**RULE #13:** <u>Batted bounding ball</u> strikes safety railing on top of the outfield wall to the center field side of the field access gate in right field: **Two Bases** 









**RULE #14:** Batted ball in flight striking the yellow metal caps on top of outfield wall in front of right-center field bullpen: **In Play** 









**RULE #15:** <u>Batted ball in flight</u> strikes green safety fence to the right field side of the right-center field bullpen: **Home Run** 









**RULE #16:** <u>Batted bounding ball</u> strikes green safety fence to the right field side of the right-center field bullpen: **Two Bases** 









**RULE #17:** Batted ball in flight striking the concrete portion of the wall, completely beyond the yellow line, and rebounding onto the playing field: **Home Run** – (A batted ball striking any portion of the yellow line on top of the wall, and rebounding onto the playing field, is live and in play)











**RULE #18:** Batted ball strikes roof over fair territory: **In Play** 

If caught by fielder, batter is out and runners advance at own risk









RULE #19: Batted ball strikes roof over foul territory: Dead Ball









## **Backstop Photos:**







## **3B Dugout Photos:**







#### **3B iPad Camera Photos:**