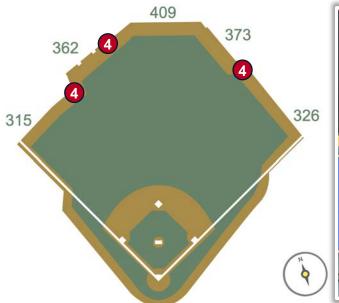

**RULE #8:** Batted ball in flight strikes yellow line on fence or top of railing in left-center field at a point <u>above the stands</u> and bounds into stands: **Home** 

Run

RULE #9: Batted ball hits the side railing of the Crawford Boxes and goes into

the stands: Two Bases

**RULE #10:** Batted ball in flight strikes yellow line on fence or top of railing in left-center field and rebounds onto the playing field: **In Play** 

**RULE #11:** Batted ball strikes screen in left-center field and rebounds onto

playing field: In Play

**RULE #12:** <u>Batted ball in flight</u> strikes safety railing on top of the outfield wall to the center field side of the field access gate in right field: **Home Run** 

**RULE #13:** <u>Batted bounding ball</u> strikes safety railing on top of the outfield wall to the center field side of the field access gate in right field: **Two Bases** 

**RULE #14:** Batted ball in flight striking the yellow metal caps on top of outfield wall in front of right-center field bullpen: **In Play** 

**RULE #15:** <u>Batted ball in flight</u> strikes green safety fence to the right field side of the right-center field bullpen: **Home Run** 

**RULE #16:** <u>Batted bounding ball</u> strikes green safety fence to the right field side of the right-center field bullpen: **Two Bases** 

**RULE #17:** Batted ball in flight striking the concrete portion of the wall, completely beyond the yellow line, and rebounding onto the playing field: **Home Run** – (A batted ball striking any portion of the yellow line on top of the wall, and rebounding onto the playing field, is live and in play)