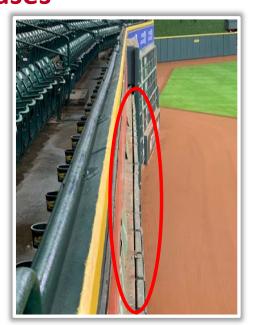

hird base camera wells and rebounding onto playing field: **In Play** 









**RULE #2:** Ball striking low signage in front of first base and third base camera wells and continuing into the camera well: **Out of Play** 









**RULE #3:** Fair batted bounding ball striking the railings on the inclined walls down the left and right field lines in foul territory:

**In Play** 











**RULE #4:** Batted ball in flight strikes higher wall or railing at a point above the lower wall and rebound over the lower wall: **Home Run** 











**RULE #5:** Batted ball goes through or lodges in out-of-town scoreboard, either on bounce or in flight: **Two Bases** 









**RULE #6:** Batted ball hits the top of the out-of-town scoreboard ledge and goes into the stands: **Two Bases** 









**RULE #7:** Batted ball striking below top of scoreboard wall and bounding over

wall: Two Bases









**RULE #8:** Batted ball in flight strikes yellow line on fence or top of railing in left-center field at a point <u>above the stands</u> and bounds into stands: **Home** 

Run









RULE #9: Batted ball hits the side railing of the Crawford Boxes and goes into

the stands: Two Bases









**RULE #10:** Batted ball in flight strikes yellow line on fence or top of railing in left-center field and rebounds onto the playing field: **In Play** 









**RULE #11:** Batted ball strikes screen in left-center field and rebounds onto

playing field: In Play









**RULE #12:** <u>Batted ball in flight</u> strikes safety railing on top of the outfield wall to the center field