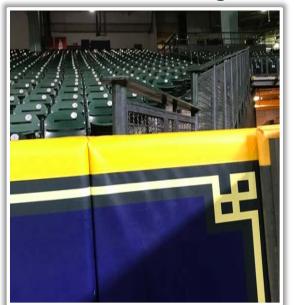

wall and bounding over

wall: Two Bases









**RULE #8:** Batted ball in flight strikes yellow line on fence or top of railing in left-center field at a point <u>above the stands</u> and bounds into stands: **Home** 

Run









RULE #9: Batted ball hits the side railing of the Crawford Boxes and goes into

the stands: Two Bases









**RULE #10:** Batted ball in flight strikes yellow line on fence or top of railing in left-center field and rebounds onto the playing field: **In Play** 









**RULE #11:** Batted ball strikes screen in left-center field and rebounds onto

playing field: In Play









**RULE #12:** <u>Batted ball in flight</u> strikes safety railing on top of the outfield wall to the center field side of the field access gate in right field: **Home Run** 









**RULE #13:** <u>Batted bounding ball</u> strikes safety railing on top of the outfield wall to the center field side of the field access gate in right field: **Two Bases** 









**RULE #14:** Batted ball in flight striking the yellow metal caps on top of outfield wall in front of right-center field bullpen: **In Play** 









**RULE #15:** <u>Batted ball in flight</u> strikes green safety fence to the right field side of the right-center field bullpen: **Home Run** 









**RULE #16:** <u>Batted bounding ball</u> strikes green safety fence to the right field side of the right-center field bullpen: **Two Bases** 









**RULE #17:** Batted ball in flight striking the concrete portion of the wall, completely beyond the yellow line, and rebounding onto the playing field: *