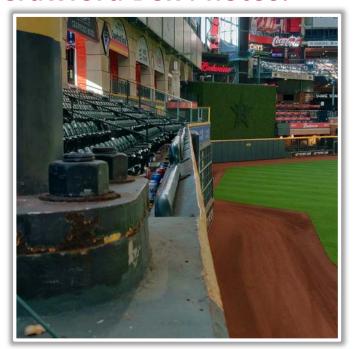

**RULE #17:** Batted ball in flight striking the concrete portion of the wall, completely beyond the yellow line, and rebounding onto the playing field: **Home Run** – (A batted ball striking any portion of the yellow line on top of the wall, and rebounding onto the playing field, is live and in play)











**RULE #18:** Batted ball strikes roof over fair territory: **In Play** 

If caught by fielder, batter is out and runners advance at own risk









RULE #19: Batted ball strikes roof over foul territory: Dead Ball









## **Backstop Photos:**







## **3B Dugout Photos:**







#### **3B iPad Camera Photos:**







**3B Batter Camera** 





### **3B Camera Well Photos:**







### **LF Extended Fan Safety Netting Photos:**









### **Crawford Box Photos:**







### **CF Wall Photos:**









#### **RF Corner Photos:**









### **RF Extended Fan Safety Netting Photos:**









## **1B Dugout Photos:**







#### 1B iPad Camera Photos:



**1B Pitcher Camera** 



1B Batter Camera









# Minute Maid Park

**2023 Ground Rules** 

**Date: March 30, 2023**