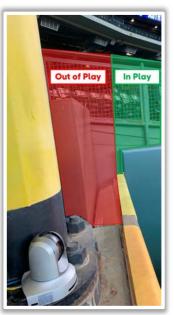

# Minute Maid Park

**2023 Ground Rules** 

**Date: March 30, 2023** 

**RULE #1:** Ball striking low signage in front of first base and third base camera wells and rebounding onto playing field: **In Play** 

**RULE #2:** Ball striking low signage in front of first base and third base camera wells and continuing into the camera well: **Out of Play** 

**RULE #3:** Fair batted bounding ball striking the railings on the inclined walls down the left and right field lines in foul territory: