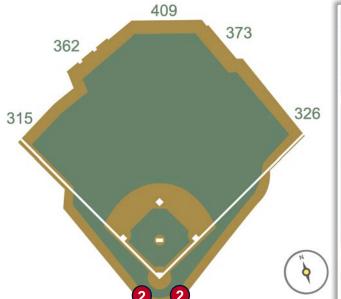

**RULE #2:** Ball striking low signage in front of first base and third base camera wells and continuing into the camera well: **Out of Play** 

**RULE #3:** Fair batted bounding ball striking the railings on the inclined walls down the left and right field lines in foul territory: