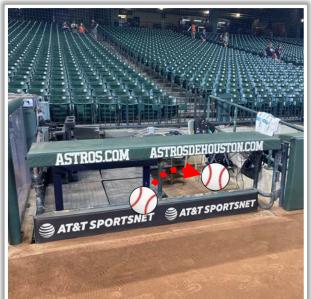

# Minute Maid Park

**2023 Ground Rules** 

**Date: March 30, 2023** 

**RULE #1:** Ball striking low signage in front of first base and third base camera wells and rebounding onto playing field: **In Play** 









**RULE #2:** Ball striking low signage in front of first base and third base camera wells and continuing into the camera well: **Out of Play** 









**RULE #3:** Fair batted bounding ball striking the railings on the inclined walls down the left and right field lines in foul territory:

**In Play** 











**RULE #4:** Batted ball in flight strikes higher wall or railing at a point above the lower wall and rebound over the lower wall: **Home Run** 











**RULE #5:** Batted ball goes through or lodges in out-of-town scoreboard, either on bounce or in flight: **Two Bases** 









**RULE #6:** Batted ball hits the top of the out-of-town scoreboard ledge and goes into the stands: **Two Bases** 









**RULE #7:** Batted ball striking below top of scoreboard wall and bounding over

wall: Two Bases









**RULE #8:** Batted ball in flight strikes yellow line on fence or top of railing in left-center field at a point