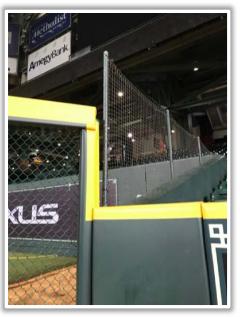

tted ball in flight</u> strikes safety railing on top of the outfield wall to the center field side of the field access gate in right field: **Home Run** 









**RULE #13:** <u>Batted bounding ball</u> strikes safety railing on top of the outfield wall to the center field side of the field access gate in right field: **Two Bases** 









**RULE #14:** Batted ball in flight striking the yellow metal caps on top of outfield wall in front of right-center field bullpen: **In Play** 









**RULE #15:** <u>Batted ball in flight</u> strikes green safety fence to the right field side of the right-center field bullpen: **Home Run** 









**RULE #16:** <u>Batted bounding ball</u> strikes green safety fence to the right field side of the right-center field bullpen: **Two Bases** 









**RULE #17:** Batted ball in flight striking the concrete portion of the wall, completely beyond the yellow line, and rebounding onto the playing field: **Home Run** – (A batted ball striking any portion of the yellow line on top of the wall, and rebounding onto the playing field, is live and in play)











**RULE #18:** Batted ball strikes roof over fair territory: **In Play** 

If caught by fielder, batter is out and runners advance at own risk









RULE #19: Batted ball strikes roof over foul territory: Dead Ball









## **Backstop Photos:**







## **3B Dugout Photos:**







#### **3B iPad Camera Photos:**







**3B Batter Camera** 





### **3B Camera Well Photos:**







### **LF Extended Fan Safety Netting Photos:**









### **Crawford Box Photos:**