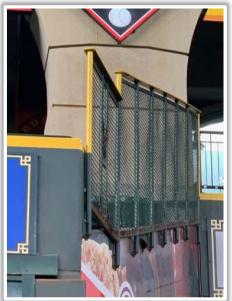

**RULE #8:** Batted ball in flight strikes yellow line on fence or top of railing in left-center field at a point <u>above the stands</u> and bounds into stands: **Home** 

Run

RULE #9: Batted ball hits the side railing of the Crawford Boxes and goes into

the stands: Two Bases

**RULE #10:** Batted ball in flight strikes yellow line on fence or top of railing in left-center field and rebounds onto the playing field: **In Play** 

**RULE #11:** Batted ball strikes screen in left-center field and rebounds onto

### **Crawford Box Photos:**