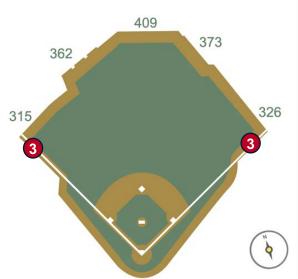

**In Play** 

**RULE #4:** Batted ball in flight strikes higher wall or railing at a point above the lower wall and rebound over the lower wall: **Home Run** 

**RULE #5:** Batted ball goes through or lodges in out-of-town scoreboard, either on bounce or in flight: **Two Bases** 