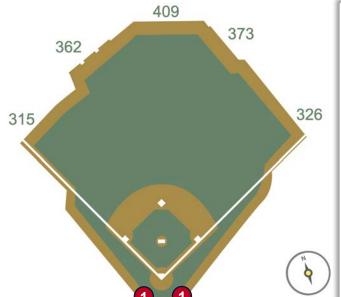

**RULE #8:** Batted ball in flight strikes yellow line on fence or top of railing in left-center field at a point <u>above the stands</u> and bounds into stands: **Home** 

Run

RULE #9: Batted ball hits the side railing of the Crawford Boxes and goes into

the stands: Two Bases

**RULE #10:** Batted ball in flight strikes yellow line on fence or top of railing in left-center field and rebounds onto the playing field: **In Play** 

**RULE #11:** Batted ball strikes screen in left-center field and rebounds onto