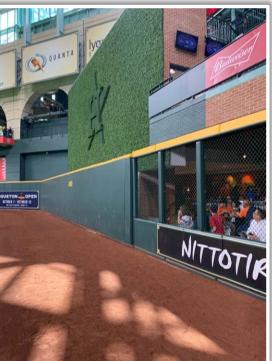

in flight striking the concrete portion of the wall, completely beyond the yellow line, and rebounding onto the playing field: **Home Run** – (A batted ball striking any portion of the yellow line on top of the wall, and rebounding onto the playing field, is live and in play)











**RULE #18:** Batted ball strikes roof over fair territory: **In Play** 

If caught by fielder, batter is out and runners advance at own risk









RULE #19: Batted ball strikes roof over foul territory: Dead Ball









## **Backstop Photos:**







## **3B Dugout Photos:**







#### **3B iPad Camera Photos:**







**3B Batter Camera** 





### **3B Camera Well Photos:**







### **LF Extended Fan Safety Netting Photos:**









### **Crawford Box Photos:**







### **CF Wall Photos:**









#### **RF Corner Photos:**









### **RF Extended Fan Safety Netting Photos:**









## **1B Dugout Photos:**







#### 1B iPad Camera Photos:



**1B Pitcher Camera** 



1B Batter Camera









# Minute Maid Park

**2023 Ground Rules** 

**Date: March 30, 2023**