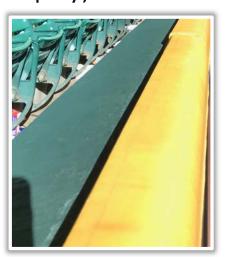

t field: **Two Bases** 









**RULE #14:** Batted ball in flight striking the yellow metal caps on top of outfield wall in front of right-center field bullpen: **In Play** 









**RULE #15:** <u>Batted ball in flight</u> strikes green safety fence to the right field side of the right-center field bullpen: **Home Run** 









**RULE #16:** <u>Batted bounding ball</u> strikes green safety fence to the right field side of the right-center field bullpen: **Two Bases** 









**RULE #17:** Batted ball in flight striking the concrete portion of the wall, completely beyond the yellow line, and rebounding onto the playing field: **Home Run** – (A batted ball striking any portion of the yellow line on top of the wall, and rebounding onto the playing field, is live and in play)











**RULE #18:** Batted ball strikes roof over fair territory: **In Play** 

If caught by fielder, batter is out and runners advance at own risk









RULE #19: Batted ball strikes roof over foul territory: Dead Ball









## **Backstop Photos:**







## **3B Dugout Photos:**







#### **3B iPad Camera Photos:**







**3B Batter Camera** 





### **3B Camera Well Photos:**







### **LF Extended Fan Safety Netting Photos:**









### **Crawford Box Photos:**







### **CF Wall Photos:**









#### **RF Corner Photos:**









### **RF Extended Fan Safety Netting Photos:**









## **1B Dugout Photos:**







#### 1B iPad Camera Photos:



**1B Pitcher Camera** 



1B Batter Camera









# Minute Maid Park

**2023 Ground Rules** 

**Date: March 30, 2023**