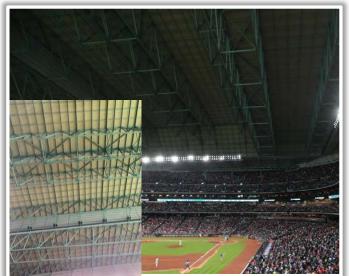

**RULE #18:** Batted ball strikes roof over fair territory: **In Play** 

If caught by fielder, batter is out and runners advance at own risk

RULE #19: Batted ball strikes roof over foul territory: Dead Ball