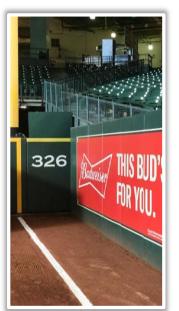

# Minute Maid Park

**2023 Ground Rules** 

**Date: March 30, 2023** 

**RULE #1:** Ball striking low signage in front of first base and third base camera wells and rebounding onto playing field: **In Play** 









**RULE #2:** Ball striking low signage in front of first base and third base camera wells and continuing into the camera well: **Out of Play** 









**RULE #3:** Fair batted bounding ball striking the railings on the inclined walls down the left and right field lines in foul territory:

**In Play** 











**RULE #4:** Batted ball in flight strikes higher wall or railing at a point above the lower wall and rebound over the lower wall: **Home Run** 











**RULE #5:** Batted ball goes through or lodges in out-of-town scoreboard, either on bounce or in flight: **Two Bases** 









**RULE #6:** Batted ball hits the top of the out-of-town scoreboard ledge and goes into the stands: **Two Bases** 









**RULE #7:** Batted ball striking below top of scoreboard wall and bounding over

wall: Two Bases









**RULE #8:** Batted ball in flight strikes yellow line on fence or top of railing in left-center field at a point <u>above the stands</u> and bounds into stands: **Home** 

Run









RULE #9: Batted ball hits the side railing of the Crawford Boxes and goes into

the stands: