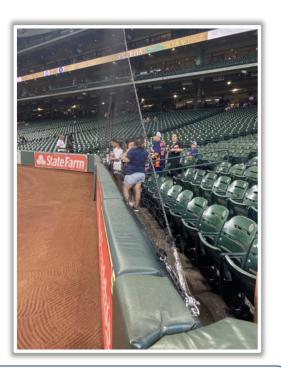

r field bullpen: **Two Bases** 









**RULE #17:** Batted ball in flight striking the concrete portion of the wall, completely beyond the yellow line, and rebounding onto the playing field: **Home Run** – (A batted ball striking any portion of the yellow line on top of the wall, and rebounding onto the playing field, is live and in play)











**RULE #18:** Batted ball strikes roof over fair territory: **In Play** 

If caught by fielder, batter is out and runners advance at own risk









RULE #19: Batted ball strikes roof over foul territory: Dead Ball









## **Backstop Photos:**







## **3B Dugout Photos:**







#### **3B iPad Camera Photos:**







**3B Batter Camera** 





### **3B Camera Well Photos:**







### **LF Extended Fan Safety Netting Photos:**









### **Crawford Box Photos:**







### **CF Wall Photos:**









#### **RF Corner Photos:**









### **RF Extended Fan Safety Netting Photos:**









## **1B Dugout Photos:**







#### 1B iPad Camera Photos:



**1B Pitcher Camera** 



1B Batter Camera









# Minute Maid Park

**2023 Ground Rules** 

**Date: March 30, 2023**