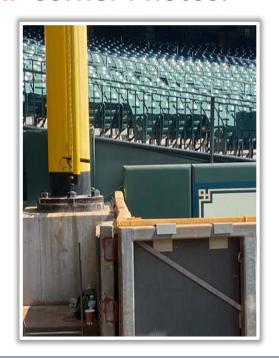

rtion of the wall, completely beyond the yellow line, and rebounding onto the playing field: **Home Run** – (A batted ball striking any portion of the yellow line on top of the wall, and rebounding onto the playing field, is live and in play)











**RULE #18:** Batted ball strikes roof over fair territory: **In Play** 

If caught by fielder, batter is out and runners advance at own risk









RULE #19: Batted ball strikes roof over foul territory: Dead Ball









## **Backstop Photos:**







## **3B Dugout Photos:**







#### **3B iPad Camera Photos:**







**3B Batter Camera** 





### **3B Camera Well Photos:**







### **LF Extended Fan Safety Netting Photos:**









### **Crawford Box Photos:**







### **CF Wall Photos:**









#### **RF Corner Photos:**









### **RF Extended Fan Safety Netting Photos:**









## **1B Dugout Photos:**







#### 1B iPad Camera Photos:



**1B Pitcher Camera** 



1B Batter Camera









# Minute Maid Park

**2023 Ground Rules** 

**Date: March 30, 2023**