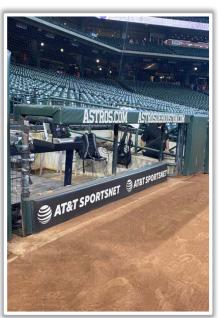

# Minute Maid Park

**2023 Ground Rules** 

**Date: March 30, 2023** 

**RULE #1:** Ball striking low signage in front of first base and third base camera wells and rebounding onto playing field: **In Play** 









**RULE #2:** Ball striking low signage in front of first base and third base camera wells and continuing into the camera well: **Out of Play** 









**RULE #3:** Fair batted bounding ball striking the railings on the inclined walls down the left and right field lines in foul territory:

**In Play** 











**RULE #4:** Batted ball in flight strikes higher wall or railing at a point above the lower wall and rebound over the lower wall: **Home Run** 











**RULE #5:** Batted ball goes through or lodges in out-of-town scoreboard, either on bounce or in flight: **Two Bases** 









**RULE #6:** Batted ball hits the top of the out-of-town scoreboard ledge and goes into the stands: **Two Bases** 









**RULE #7:** Batted ball striking below top of scoreboard wall and bounding over

wall: Two Bases









**RULE #8:** Batted ball in flight strikes yellow line on fence or top of railing in left-center field at a point <u