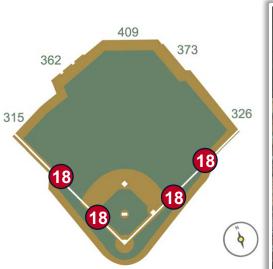

**RULE #18:** Batted ball strikes roof over fair territory: **In Play** 

If caught by fielder, batter is out and runners advance at own risk

RULE #19: Batted ball strikes roof over foul territory: Dead Ball