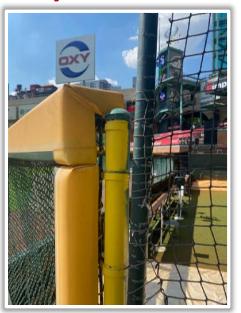

**RULE #10:** Batted ball in flight strikes yellow line on fence or top of railing in left-center field and rebounds onto the playing field: **In Play** 









**RULE #11:** Batted ball strikes screen in left-center field and rebounds onto

playing field: In Play









**RULE #12:** <u>Batted ball in flight</u> strikes safety railing on top of the outfield wall to the center field side of the field access gate in right field: **Home Run** 









**RULE #13:** <u>Batted bounding ball</u> strikes safety railing on top of the outfield wall to the center field side of the field access gate in right field: **Two Bases** 









**RULE #14:** Batted ball in flight striking the yellow metal caps on top of outfield wall in front of right-center field bullpen: **In Play** 









**RULE #15:** <u>Batted ball in flight</u> strikes green safety fence to the right field side of the right-center field bullpen: **Home Run** 









**RULE #16:** <u>Batted bounding ball</u> strikes green safety fence to the right field side of the right-center field bullpen: **Two Bases** 









**RULE #17:** Batted ball in flight striking the concrete portion of the wall, completely beyond the yellow line, and rebounding onto the playing field: **Home Run** – (A batted ball striking any portion of the yellow line on top of the wall, and rebounding onto the playing field, is live and in play)











**RULE #18:** Batted ball strikes roof over fair territory: **In Play** 

If caught by fielder, batter is out and runners advance at own risk









RULE #19: Batted ball strik