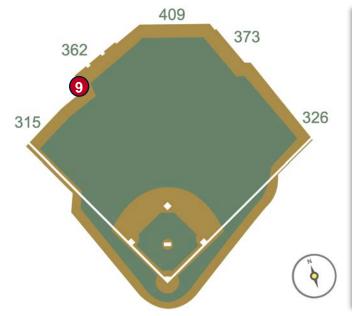

the stands: Two Bases

**RULE #10:** Batted ball in flight strikes yellow line on fence or top of railing in left-center field and rebounds onto the playing field: **In Play** 

**RULE #11:** Batted ball strikes screen in left-center field and rebounds onto