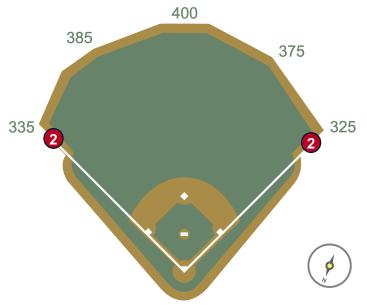

# **Truist Park**

**2024 Ground Rules** 

Date: March 28, 2024

**RULE #1:** The silver railing in the dugouts are completely within the dugouts. A ball striking those railings: **Out of Play** 

**RULE #2:** Fair bounding ball striking short fences on top of the field walls in foul territory down the left and right field lines: **In Play** 

**RULE #3:** Batted ball in flight striking on or to the right of the vertical yellow line in left field at a point above the lower wall and continuing to the left over the lower wall: **Home Run** 

**RULE #4:** Batted ball in flight striking on or to the right of the vertical edge of the brick wall in right field at a point above the lower wall and continuing to the left over the lower wall: **Home Run** 