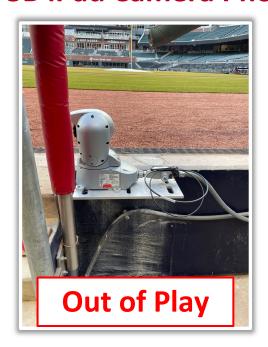

railing in the dugouts are completely within the dugouts. A ball striking those railings: **Out of Play** 









**RULE #2:** Fair bounding ball striking short fences on top of the field walls in foul territory down the left and right field lines: **In Play** 









**RULE #3:** Batted ball in flight striking on or to the right of the vertical yellow line in left field at a point above the lower wall and continuing to the left over the lower wall: **Home Run** 









**RULE #4:** Batted ball in flight striking on or to the right of the vertical edge of the brick wall in right field at a point above the lower wall and continuing to the left over the lower wall: **Home Run** 









### **Backstop Photos:**







### **3B Dugout Photos:**







#### **3B iPad Camera Photos:**









#### **3B Camera Well Photos:**









#### **Tarp Photos:**







### **LF Extended Fan Safety Netting Photos:**







#### **LF Corner Photos:**









#### **LF Wall Photos:**







#### **RCF Wall Photos:**









#### **RF Wall Photos:**







#### **RF Corner Photos:**









### **RF Extended Fan Safety Netting Photos:**









#### **1B Camera Well Photos:**









#### 1B iPad Camera Photos:







### **1B Dugout Photos:**











# **Truist Park**

**2024 Ground Rules** 

Date: March 28, 2024