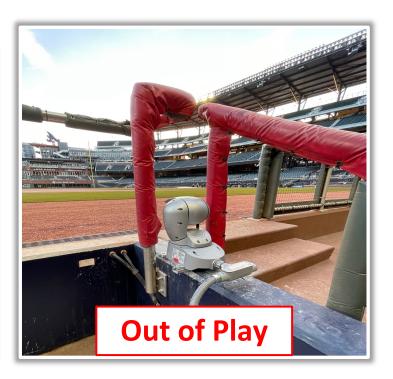

ling in the dugouts are completely within the dugouts. A ball striking those railings: **Out of Play** 









**RULE #2:** Fair bounding ball striking short fences on top of the field walls in foul territory down the left and right field lines: **In Play** 









**RULE #3:** Batted ball in flight striking on or to the right of the vertical yellow line in left field at a point above the lower wall and continuing to the left over the lower wall: **Home Run** 









**RULE #4:** Batted ball in flight striking on or to the right of the vertical edge of the brick wall in right field at a point above the lower wall and continuing to the left over the lower wall: **Home Run** 









### **Backstop Photos:**







### **3B Dugout Photos:**







#### **3B iPad Camera Photos:**









#### **3B Camera Well Photos:**









#### **Tarp Photos:**







### **LF Extended Fan Safety Netting Photos:**







#### **LF Corner Photos:**









#### **LF Wall Photos:**







#### **RCF Wall Photos:**









#### **RF Wall Photos:**







#### **RF Corner Photos:**









### **RF Extended Fan Safety Netting Photos:**









#### **1B Camera Well Photos:**









#### 1B iPad Camera Photos:







### **1B Dugout Photos:**











# **Truist Park**

**2024 Ground Rules** 

Date: March 28, 2024