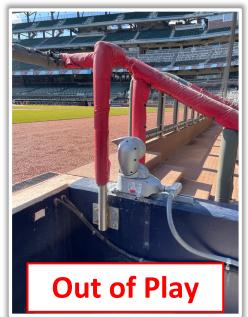

ailing in the dugouts are completely within the dugouts. A ball striking those railings: **Out of Play** 









**RULE #2:** Fair bounding ball striking short fences on top of the field walls in foul territory down the left and right field lines: **In Play** 









**RULE #3:** Batted ball in flight striking on or to the right of the vertical yellow line in left field at a point above the lower wall and continuing to the left over the lower wall: **Home Run** 









**RULE #4:** Batted ball in flight striking on or to the right of the vertical edge of the brick wall in right field at a point above the lower wall and continuing to the left over the lower wall: **Home Run** 









### **Backstop Photos:**







### **3B Dugout Photos:**







#### **3B iPad Camera Photos:**









#### **3B Camera Well Photos:**









#### **Tarp Photos:**







### **LF Extended Fan Safety Netting Photos:**







#### **LF Corner Photos:**









#### **LF Wall Photos:**







#### **RCF Wall Photos:**









#### **RF Wall Photos:**







#### **RF Corner Photos:**









### **RF Extended Fan Safety Netting Photos:**









#### **1B Camera Well Photos:**









#### 1B iPad Camera Photos:







### **1B Dugout Photos:**











# **Truist Park**

**2024 Ground Rules** 

Date: March 28, 2024