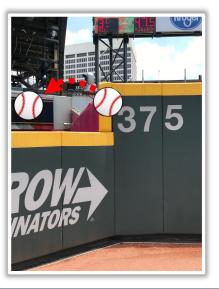

**RULE #3:** Batted ball in flight striking on or to the right of the vertical yellow line in left field at a point above the lower wall and continuing to the left over the lower wall: **Home Run** 

**RULE #4:** Batted ball in flight striking on or to the right of the vertical edge of the brick wall in right field at a point above the lower wall and continuing to the left over the lower wall: **Home Run** 