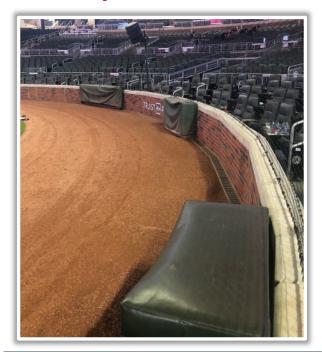

*

**2024 Ground Rules** 

Date: March 28, 2024

**RULE #1:** The silver railing in the dugouts are completely within the dugouts. A ball striking those railings: **Out of Play** 









**RULE #2:** Fair bounding ball striking short fences on top of the field walls in foul territory down the left and right field lines: **In Play** 









**RULE #3:** Batted ball in flight striking on or to the right of the vertical yellow line in left field at a point above the lower wall and continuing to the left over the lower wall: **Home Run** 









**RULE #4:** Batted ball in flight striking on or to the right of the vertical edge of the brick wall in right field at a point above the lower wall and continuing to the left over the lower wall: **Home Run** 









### **Backstop Photos:**







### **3B Dugout Photos:**







#### **3B iPad Camera Photos:**









#### **3B Camera Well Photos:**









#### **Tarp Photos:**







### **LF Extended Fan Safety Netting Photos:**







#### **LF Corner Photos:**









#### **LF Wall Photos:**







#### **RCF Wall Photos:**









#### **RF Wall Photos:**







#### **RF Corner Photos:**









### **RF Extended Fan Safety Netting Photos:**









#### **1B Camera Well Photos:**









#### 1B iPad Camera Photos:







### **1B Dugout Photos:**











# **Truist Park**

**2024 Ground Rules** 

Date: March 28, 2024