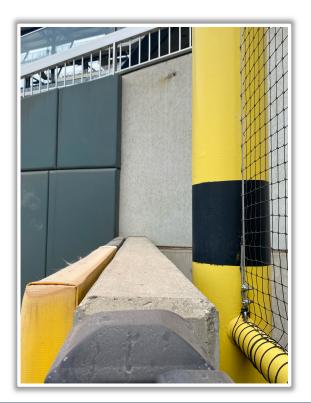

t fences on top of the field walls in foul territory down the left and right field lines: **In Play** 









**RULE #3:** Batted ball in flight striking on or to the right of the vertical yellow line in left field at a point above the lower wall and continuing to the left over the lower wall: **Home Run** 









**RULE #4:** Batted ball in flight striking on or to the right of the vertical edge of the brick wall in right field at a point above the lower wall and continuing to the left over the lower wall: **Home Run** 









### **Backstop Photos:**







### **3B Dugout Photos:**







#### **3B iPad Camera Photos:**









#### **3B Camera Well Photos:**









#### **Tarp Photos:**







### **LF Extended Fan Safety Netting Photos:**







#### **LF Corner Photos:**









#### **LF Wall Photos:**







#### **RCF Wall Photos:**









#### **RF Wall Photos:**







#### **RF Corner Photos:**









### **RF Extended Fan Safety Netting Photos:**









#### **1B Camera Well Photos:**









#### 1B iPad Camera Photos:







### **1B Dugout Photos:**











# **Truist Park**

**2024 Ground Rules** 

Date: March 28, 2024