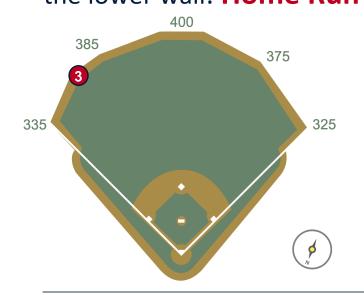

**RULE #3:** Batted ball in flight striking on or to the right of the vertical yellow line in left field at a point above the lower wall and continuing to the left over the lower wall: **Home Run** 

**RULE #4:** Batted ball in flight striking on or to the right of the vertical edge of the brick wall in right field at a point above the lower wall and continuing to the left over the lower wall: **Home Run** 