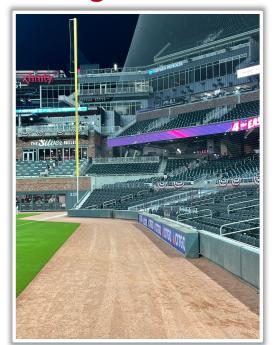

yellow line in left field at a point above the lower wall and continuing to the left over the lower wall: **Home Run** 









**RULE #4:** Batted ball in flight striking on or to the right of the vertical edge of the brick wall in right field at a point above the lower wall and continuing to the left over the lower wall: **Home Run** 









### **Backstop Photos:**







### **3B Dugout Photos:**







#### **3B iPad Camera Photos:**









#### **3B Camera Well Photos:**









#### **Tarp Photos:**







### **LF Extended Fan Safety Netting Photos:**







#### **LF Corner Photos:**









#### **LF Wall Photos:**







#### **RCF Wall Photos:**









#### **RF Wall Photos:**







#### **RF Corner Photos:**









### **RF Extended Fan Safety Netting Photos:**









#### **1B Camera Well Photos:**









#### 1B iPad Camera Photos:







### **1B Dugout Photos:**











# **Truist Park**

**2024 Ground Rules** 

Date: March 28, 2024