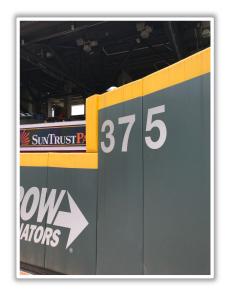

**RULE #3:** Batted ball in flight striking on or to the right of the vertical yellow line in left field at a point above the lower wall and continuing to the left over the lower wall: **Home Run** 

**RULE #4:** Batted ball in flight striking on or to the right of the vertical edge of the brick wall in right field at a point above the lower wall and continuing to the left over the lower wall: **Home Run** 