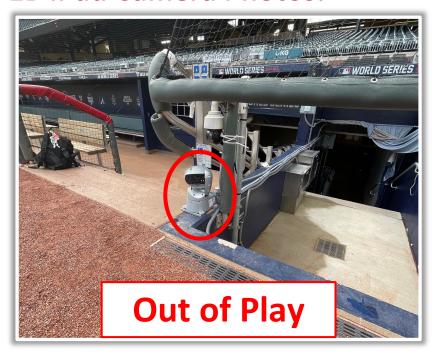

the left over the lower wall: **Home Run** 









**RULE #4:** Batted ball in flight striking on or to the right of the vertical edge of the brick wall in right field at a point above the lower wall and continuing to the left over the lower wall: **Home Run** 









### **Backstop Photos:**







### **3B Dugout Photos:**







#### **3B iPad Camera Photos:**









#### **3B Camera Well Photos:**









#### **Tarp Photos:**







### **LF Extended Fan Safety Netting Photos:**







#### **LF Corner Photos:**









#### **LF Wall Photos:**







#### **RCF Wall Photos:**









#### **RF Wall Photos:**







#### **RF Corner Photos:**









### **RF Extended Fan Safety Netting Photos:**









#### **1B Camera Well Photos:**









#### 1B iPad Camera Photos:







### **1B Dugout Photos:**











# **Truist Park**

**2024 Ground Rules** 

Date: March 28, 2024