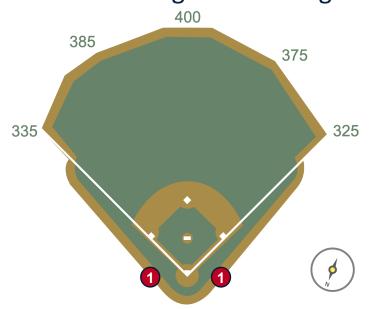

**RULE #3:** Batted ball in flight striking on or to the right of the vertical yellow line in left field at a point above the lower wall and continuing to the left over the lower wall: **Home Run** 

**RULE #4:** Batted ball in flight striking on or to the right of the vertical edge of the brick wall in right field at a point above the lower wall and continuing to the left over the lower wall: **Home Run** 