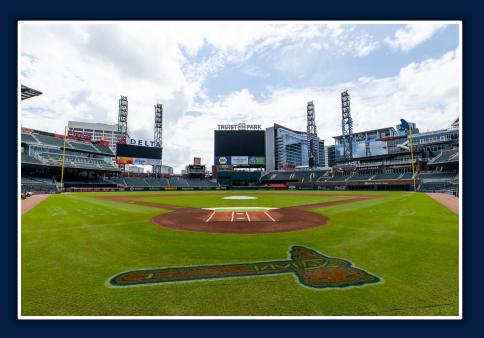

# **Truist Park**

**2024 Ground Rules** 

Date: March 28, 2024

**RULE #1:** The silver railing in the dugouts are completely within the dugouts. A ball striking those railings: **Out of Play** 









**RULE #2:** Fair bounding ball striking short fences on top of the field walls in foul territory down the left and right field lines: **In Play** 









**RULE #3:** Batted ball in flight striking on or to the right of the vertical yellow line in left field at a point above the lower wall and continuing to the left over the lower wall: **Home Run** 









**RULE #4:** Batted ball in flight striking on or to the right of the vertical edge of the brick wall in right field at a point above the lower wall and continuing to the left over the lower wall: **Home Run** 









### **Ba