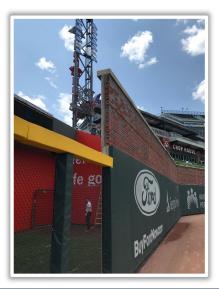

**RULE #3:** Batted ball in flight striking on or to the right of the vertical yellow line in left field at a point above the lower wall and continuing to the left over the lower wall: **Home Run** 

**RULE #4:** Batted ball in flight striking on or to the right of the vertical edge of the brick wall in right field at a point above the lower wall and continuing to the left over the lower wall: **Home Run** 