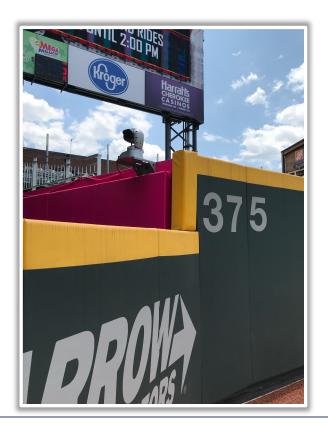

in foul territory down the left and right field lines: **In Play** 









**RULE #3:** Batted ball in flight striking on or to the right of the vertical yellow line in left field at a point above the lower wall and continuing to the left over the lower wall: **Home Run** 









**RULE #4:** Batted ball in flight striking on or to the right of the vertical edge of the brick wall in right field at a point above the lower wall and continuing to the left over the lower wall: **Home Run** 









### **Backstop Photos:**







### **3B Dugout Photos:**







#### **3B iPad Camera Photos:**









#### **3B Camera Well Photos:**









#### **Tarp Photos:**







### **LF Extended Fan Safety Netting Photos:**







#### **LF Corner Photos:**









#### **LF Wall Photos:**







#### **RCF Wall Photos:**









#### **RF Wall Photos:**







#### **RF Corner Photos:**









### **RF Extended Fan Safety Netting Photos:**









#### **1B Camera Well Photos:**









#### 1B iPad Camera Photos:







### **1B Dugout Photos:**











# **Truist Park**

**2024 Ground Rules** 

Date: March 28, 2024