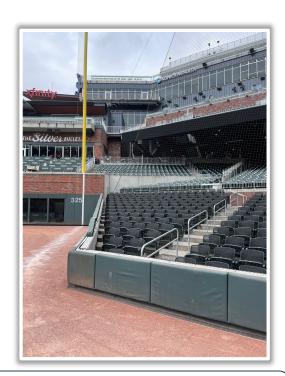

llow line in left field at a point above the lower wall and continuing to the left over the lower wall: **Home Run** 









**RULE #4:** Batted ball in flight striking on or to the right of the vertical edge of the brick wall in right field at a point above the lower wall and continuing to the left over the lower wall: **Home Run** 









### **Backstop Photos:**







### **3B Dugout Photos:**







#### **3B iPad Camera Photos:**









#### **3B Camera Well Photos:**









#### **Tarp Photos:**







### **LF Extended Fan Safety Netting Photos:**







#### **LF Corner Photos:**









#### **LF Wall Photos:**







#### **RCF Wall Photos:**









#### **RF Wall Photos:**







#### **RF Corner Photos:**









### **RF Extended Fan Safety Netting Photos:**









#### **1B Camera Well Photos:**









#### 1B iPad Camera Photos:







### **1B Dugout Photos:**











# **Truist Park**

**2024 Ground Rules** 

Date: March 28, 2024