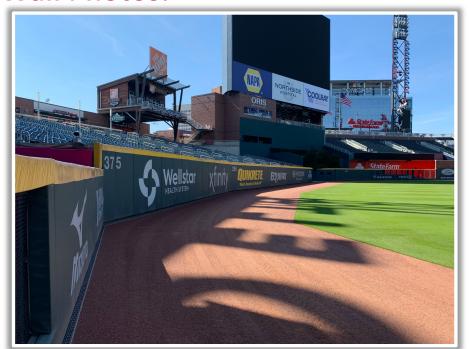

ls in foul territory down the left and right field lines: **In Play** 









**RULE #3:** Batted ball in flight striking on or to the right of the vertical yellow line in left field at a point above the lower wall and continuing to the left over the lower wall: **Home Run** 









**RULE #4:** Batted ball in flight striking on or to the right of the vertical edge of the brick wall in right field at a point above the lower wall and continuing to the left over the lower wall: **Home Run** 









### **Backstop Photos:**







### **3B Dugout Photos:**







#### **3B iPad Camera Photos:**









#### **3B Camera Well Photos:**









#### **Tarp Photos:**







### **LF Extended Fan Safety Netting Photos:**







#### **LF Corner Photos:**









#### **LF Wall Photos:**







#### **RCF Wall Photos:**









#### **RF Wall Photos:**







#### **RF Corner Photos:**









### **RF Extended Fan Safety Netting Photos:**









#### **1B Camera Well Photos:**









#### 1B iPad Camera Photos:







### **1B Dugout Photos:**











# **Truist Park**

**2024 Ground Rules** 

Date: March 28, 2024