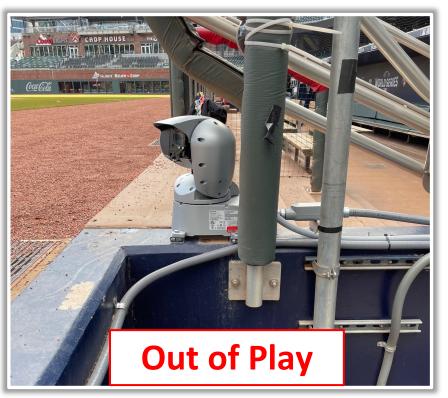

e left over the lower wall: **Home Run** 









**RULE #4:** Batted ball in flight striking on or to the right of the vertical edge of the brick wall in right field at a point above the lower wall and continuing to the left over the lower wall: **Home Run** 









### **Backstop Photos:**







### **3B Dugout Photos:**







#### **3B iPad Camera Photos:**









#### **3B Camera Well Photos:**









#### **Tarp Photos:**







### **LF Extended Fan Safety Netting Photos:**







#### **LF Corner Photos:**









#### **LF Wall Photos:**







#### **RCF Wall Photos:**









#### **RF Wall Photos:**







#### **RF Corner Photos:**









### **RF Extended Fan Safety Netting Photos:**









#### **1B Camera Well Photos:**









#### 1B iPad Camera Photos:







### **1B Dugout Photos:**











# **Truist Park**

**2024 Ground Rules** 

Date: March 28, 2024