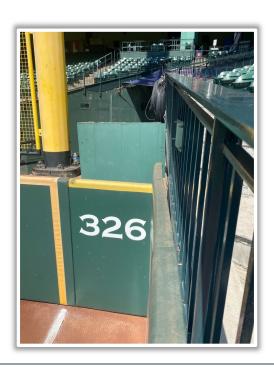

ortion of the wall, completely beyond the yellow line, and rebounding onto the playing field: **Home Run** – (A batted ball striking any portion of the yellow line on top of the wall, and rebounding onto the playing field, is live and in play)











RULE #18: Batted ball strikes roof over fair territory: In Play

If caught by fielder, batter is out and runners advance at own risk









RULE #19: Batted ball strikes roof over foul territory: Dead Ball









### **Backstop Photos:**







### **3B Dugout Photos:**







#### **3B iPad Camera Photos:**







**3B Batter Camera** 







### **3B Camera Well Photos:**







### **LF Extended Fan Safety Netting Photos:**









### **Crawford Box Photos:**







### **CF Wall Photos:**









#### **RF Corner Photos:**









### **RF Extended Fan Safety Netting Photos:**









### **1B Dugout Photos:**







#### 1B iPad Camera Photos:



**1B Pitcher Camera** 



**1B Batter Camera** 











# Minute Maid Park

**2024 Ground Rules** 

**Date: March 28, 2024**