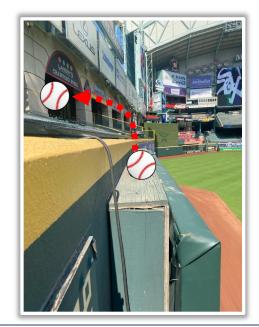

low signage in front of first base and third base camera wells and continuing into the camera well: **Out of Play** 









**RULE #3:** Fair batted bounding ball striking the railings on the inclined walls down the left and right field lines in foul territory:

**In Play** 











**RULE #4:** Batted ball in flight strikes higher wall or railing at a point above the lower wall and rebound over the lower wall: **Home Run** 











**RULE #5:** Batted ball goes through or lodges in out-of-town scoreboard, either on bounce or in flight: **Two Bases** 









**RULE #6:** Batted ball hits the top of the out-of-town scoreboard ledge and goes into the stands: **Two Bases** 









**RULE #7:** Batted ball striking below top of scoreboard wall and bounding over

wall: Two Bases









**RULE #8:** Batted ball in flight strikes yellow line on fence or top of railing in left-center field at a point <u>above the stands</u> and bounds into stands: **Home** 

Run









**RULE #9:** Batted ball hits the side green railing of the Crawford Boxes beneath the yellow railing and goes into the stands: **Two Bases** 









**RULE #10:** Batted ball in flight strikes yellow line on fence or top of railing in left-center field and rebounds onto the playing field: **In Play** 







**RULE #11:** Batted ball strikes screen in left-center field and rebounds onto

playing field: In Play









**RULE #12:** <u>Batted ball in flight</u> strikes safety railing on top of the outfield wall to the center field side of the field access gate in right field: **Home Run**