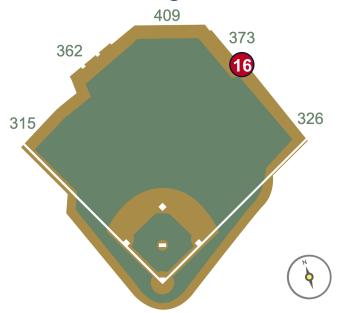

**RULE #16:** <u>Batted bounding ball</u> strikes green safety fence to the right field side of the right-center field bullpen: **Two Bases** 

**RULE #17:** Batted ball in flight striking the concrete portion of the wall, completely beyond the yellow line, and rebounding onto the playing field: **Home Run** – (A batted ball striking any portion of the yellow line on top of the wall, and rebounding onto the playing field, is live and in play)