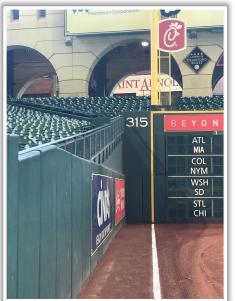

**In Play** 

**RULE #4:** Batted ball in flight strikes higher wall or railing at a point above the lower wall and rebound over the lower wall: **Home Run** 

**RULE #5:** Batted ball goes through or lodges in out-of-town scoreboard, either on bounce or in flight: **Two Bases** 

**RULE #6:** Batted ball hits the top of the out-of-town scoreboard ledge and goes into the stands: **Two Bases** 

**RULE #7:** Batted ball striking below top of scoreboard wall and bounding over

wall: Two Bases

**RULE #8:** Batted ball in flight strikes yellow line on fence or top of railing in left-center field at a point <u>above the stands</u> and bounds into stands: **Home** 

Run

**RULE #9:** Batted ball hits the side green railing of the Crawford Boxes beneath the yellow railing and goes into the stands: **Two Bases** 

**RULE #10:** Batted ball in flight strikes yellow line on fence or top of railing in left-center field and rebounds onto the playing field: **In Play** 

**RULE #11:** Batted ball strikes screen in left-center field and rebounds onto