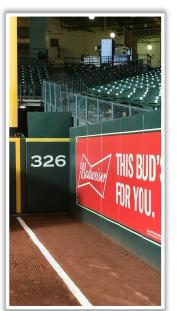

playing field: In Play

**RULE #12:** <u>Batted ball in flight</u> strikes safety railing on top of the outfield wall to the center field side of the field access gate in right field: **Home Run** 

**RULE #13:** <u>Batted bounding ball</u> strikes safety railing on top of the outfield wall to the center field side of the field access gate in right field: **Two Bases** 

**RULE #14:** Batted ball in flight striking the yellow metal caps on top of outfield wall in front of right-center field bullpen: **In Play** 

**RULE #15:** <u>Batted ball in flight</u> strikes green safety fence to the right field side of the right-center field bullpen: **Home Run** 

**RULE #16:** <u>Batted bounding ball</u> strikes green safety fence to the right field side of the right-center field bullpen: **Two Bases** 

**RULE #17:** Batted ball in flight striking the concrete portion of the wall, completely beyond the yellow line, and rebounding onto the playing field: **Home Run** – (A batted ball striking any portion of the yellow line on top of the wall, and rebounding onto the playing field, is live and in play)