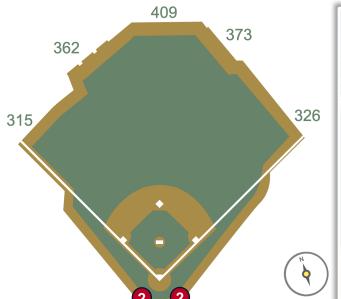

# Minute Maid Park

**2024 Ground Rules** 

**Date: March 28, 2024** 

**RULE #1:** Ball striking low signage in front of first base and third base camera wells and rebounding onto playing field: **In Play** 

**RULE #2:** Ball striking low signage in front of first base and third base camera wells and continuing into the camera well: **Out of Play** 

**RULE #3:** Fair batted bounding ball striking the railings on the inclined walls down the left and right field lines in foul territory:

**In Play** 

**RULE #4:** Batted ball in flight strikes higher wall or railing at a point above the lower wall and rebound over the lower wall: **Home Run** 

**RULE #5:** Batted ball goes through or lodges in out-of-town scoreboard, either on bounce or in flight: **Two Bases** 

**RULE #6:** Batted ball hits the top of the out-of-town scoreboard ledge and goes into the stands: **Two Bases** 

**RULE #7:** Batted ball striking below top of scoreboard wall and bounding over

wall: Two Bases

**RULE #8:** Batted ball in flight strikes yellow line on fence or top of railing in left-center field at a point <u>above the stands</u> and bounds into stands: **Home** 

Run

**RULE #9:** Batted ball hits the side green railing of the Crawford Boxes beneath the yellow railing and goes into the stands: **Two Bases** 

**RULE #10:** Batted ball in flight strikes yellow line on fence or top of railing in left-center field and rebounds onto the playing field: **In Play** 

**RULE #11:** Batted ball strikes screen in left-center field and rebounds onto

playing field: In Play

**RULE #12:** <u>Batted ball in flight</u> strikes safety railing on top of the outfield wall to the center field side of the field access gate in right field: **Home Run** 

**RULE #13:** <u>Batted bounding ball</u> strikes safety railing on top of the outfield wall to the center field side of the field access gate in right field: **Two Bases** 

**RULE #14:** Batted ball in flight striking the yellow metal caps on top of outfield wall in front of right-center field bullpen: **In Play** 

**RULE #15:** <u>Batted ball in flight</u> strikes green safety fence to the right field side of the right-center field bullpen: **Home Run** 

**RULE #16:** <u>Batted bounding ball</u> strikes green safety fence to the right field side of the right-center field bullpen: **Two Bases** 

**RULE #17:** Batted ball in flight striking the concrete portion of the wall, completely beyond the yellow line, and rebounding onto the playing field: **Home Run** – (A batted ball striking any portion of the yellow line on top of the wall, and rebounding onto the playing field, is live and in play)

RULE #18: Batted ball strikes roof over fair territory: In Play

If caught by fielder, batter is out and runners advance at own risk

RULE #19: Batted ball strikes roof over foul territory: Dead Ball