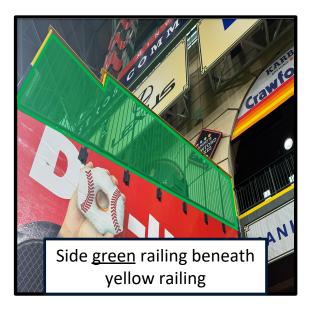

**RULE #8:** Batted ball in flight strikes yellow line on fence or top of railing in left-center field at a point <u>above the stands</u> and bounds into stands: **Home** 

Run

**RULE #9:** Batted ball hits the side green railing of the Crawford Boxes beneath the yellow railing and goes into the stands: **Two Bases** 