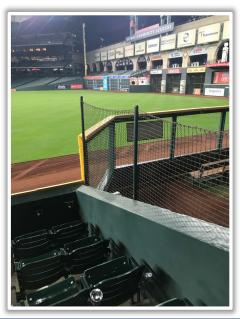

**In Play** 







**RULE #11:** Batted ball strikes screen in left-center field and rebounds onto

playing field: In Play









**RULE #12:** <u>Batted ball in flight</u> strikes safety railing on top of the outfield wall to the center field side of the field access gate in right field: **Home Run** 









**RULE #13:** <u>Batted bounding ball</u> strikes safety railing on top of the outfield wall to the center field side of the field access gate in right field: **Two Bases** 









**RULE #14:** Batted ball in flight striking the yellow metal caps on top of outfield wall in front of right-center field bullpen: **In Play** 









**RULE #15:** <u>Batted ball in flight</u> strikes green safety fence to the right field side of the right-center field bullpen: **Home Run** 









**RULE #16:** <u>Batted bounding ball</u> strikes green safety fence to the right field side of the right-center field bullpen: **Two Bases** 









**RULE #17:** Batted ball in flight striking the concrete portion of the wall, completely beyond the yellow line, and rebounding onto the playing field: **Home Run** – (A batted ball striking any portion of the yellow line on top of the wall, and rebounding onto the playing field, is live and in play)











RULE #18: Batted ball strikes roof over fair territory: In Play

If caught by fielder, batter is out and runners advance at own risk









RULE #19: Batted ball strikes roof over foul territory: Dead Ball









### **Backstop Photos:**







### **3B Dugout Photos:**







#### **3B iPad Camera Photos:**







**3B Batt