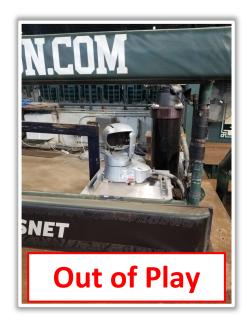

l striking any portion of the yellow line on top of the wall, and rebounding onto the playing field, is live and in play)











RULE #18: Batted ball strikes roof over fair territory: In Play

If caught by fielder, batter is out and runners advance at own risk









RULE #19: Batted ball strikes roof over foul territory: Dead Ball









### **Backstop Photos:**







### **3B Dugout Photos:**







#### **3B iPad Camera Photos:**







**3B Batter Camera** 







### **3B Camera Well Photos:**







### **LF Extended Fan Safety Netting Photos:**









### **Crawford Box Photos:**







### **CF Wall Photos:**









#### **RF Corner Photos:**









### **RF Extended Fan Safety Netting Photos:**









### **1B Dugout Photos:**







#### 1B iPad Camera Photos:



**1B Pitcher Camera** 



**1B Batter Camera** 











# Minute Maid Park

**2024 Ground Rules** 

**Date: March 28, 2024**