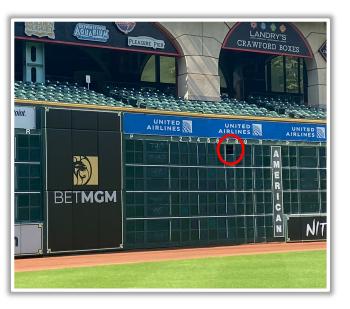

rk

**2024 Ground Rules** 

**Date: March 28, 2024** 

**RULE #1:** Ball striking low signage in front of first base and third base camera wells and rebounding onto playing field: **In Play** 









**RULE #2:** Ball striking low signage in front of first base and third base camera wells and continuing into the camera well: **Out of Play** 









**RULE #3:** Fair batted bounding ball striking the railings on the inclined walls down the left and right field lines in foul territory:

**In Play** 











**RULE #4:** Batted ball in flight strikes higher wall or railing at a point above the lower wall and rebound over the lower wall: **Home Run** 











**RULE #5:** Batted ball goes through or lodges in out-of-town scoreboard, either on bounce or in flight: **Two Bases** 









**RULE #6:** Batted ball hits the top of the out-of-town scoreboard ledge and goes into the stands: **Two Bases** 









**RULE #7:** Batted ball striking below top of scoreboard wall and bounding over

wall: Two Bases









**RULE #8:** Batted ball in flight strikes yellow line on fence or top of railing in left-center field at a point <u>above the stands</u> and bounds into stands: **Home** 

Run









**RULE #9:** Batted ball hits the side green railing of the Crawford Boxes beneath the yellow railing and goes into the stands: **Two Bases** 









**RULE #10:** Batted ball in flight strikes yellow line on fence or top of railing in left-center field and rebounds onto the playing field: **In Play** 







**RULE #11:** Batted ball strikes screen in left-center field and