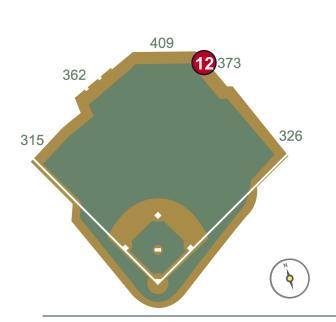

playing field: In Play

**RULE #12:** <u>Batted ball in flight</u> strikes safety railing on top of the outfield wall to the center field side of the field access gate in right field: **Home Run** 

**RULE #13:** <u>Batted bounding ball</u> strikes safety railing on top of the outfield wall to the center field side of the field access gate in right field: **Two Bases** 

**RULE #14:** Batted ball in flight striking the yellow metal caps on top of outfield wall in front of right-center field bullpen: **In Play** 

**RULE #15:** <u>Batted ball in flight</u> strikes green safety fence to the right field side of the right-center field bullpen: **Home Run** 

**RULE #16:** <u>Batted bounding ball</u> strikes green safety fence to the right field side of the right-center field bullpen: **Two Bases** 

**RULE #17:** Batted ball in flight striking the concrete portion of the wall, completely beyond the yellow line, and rebounding onto the playing field: **Home Run** – (A batted ball striking any portion of the yellow line on top of the wall, and rebounding onto the playing field, is live and in play)