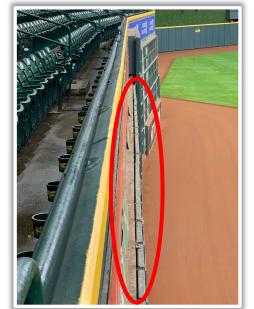

hird base camera wells and rebounding onto playing field: **In Play** 









**RULE #2:** Ball striking low signage in front of first base and third base camera wells and continuing into the camera well: **Out of Play** 









**RULE #3:** Fair batted bounding ball striking the railings on the inclined walls down the left and right field lines in foul territory:

**In Play** 











**RULE #4:** Batted ball in flight strikes higher wall or railing at a point above the lower wall and rebound over the lower wall: **Home Run** 











**RULE #5:** Batted ball goes through or lodges in out-of-town scoreboard, either on bounce or in flight: **Two Bases** 









**RULE #6:** Batted ball hits the top of the out-of-town scoreboard ledge and goes into the stands: **Two Bases** 









**RULE #7:** Batted ball striking below top of scoreboard wall and bounding over

wall: Two Bases









**RULE #8:** Batted ball in flight strikes yellow line on fence or top of railing in left-center field at a point <u>above the stands</u> and bounds into stands: **Home** 

Run









**RULE #9:** Batted ball hits the side green railing of the Crawford Boxes beneath the yellow railing and goes into the stands: **Two Bases** 









**RULE #10:** Batted ball in flight strikes yellow line on fence or top of railing in left-center field and rebounds onto the playing field: **In Play** 







**RULE #11:** Batted ball strikes screen in left-center field and rebounds onto

playing field: In Play









**RULE #12:** <u>Batted ball in flight</u> strikes safety railing on top of