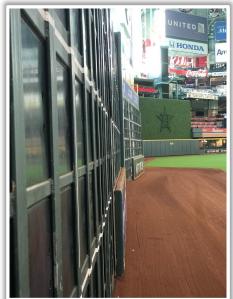

Park

**2024 Ground Rules** 

**Date: March 28, 2024** 

**RULE #1:** Ball striking low signage in front of first base and third base camera wells and rebounding onto playing field: **In Play** 









**RULE #2:** Ball striking low signage in front of first base and third base camera wells and continuing into the camera well: **Out of Play** 









**RULE #3:** Fair batted bounding ball striking the railings on the inclined walls down the left and right field lines in foul territory:

**In Play** 











**RULE #4:** Batted ball in flight strikes higher wall or railing at a point above the lower wall and rebound over the lower wall: **Home Run** 











**RULE #5:** Batted ball goes through or lodges in out-of-town scoreboard, either on bounce or in flight: **Two Bases** 









**RULE #6:** Batted ball hits the top of the out-of-town scoreboard ledge and goes into the stands: **Two Bases** 









**RULE #7:** Batted ball striking below top of scoreboard wall and bounding over

wall: Two Bases









**RULE #8:** Batted ball in flight strikes yellow line on fence or top of railing in left-center field at a point <u>above the stands</u> and bounds into stands: **Home** 

Run









**RULE #9:** Batted ball hits the side green railing of the Crawford Boxes beneath the yellow railing and goes into the stands: **Two Bases** 









**RULE #10:** Batted ball in flight strikes yellow line on fence or top of railing in left-center field and rebounds onto the playing field: **In Play** 







**RULE #11:** Batted ball strikes screen in left-center field an