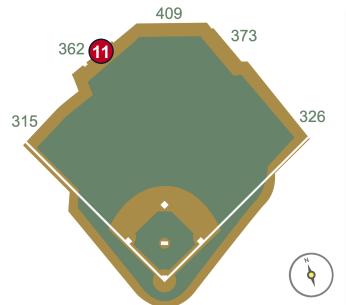

**RULE #8:** Batted ball in flight strikes yellow line on fence or top of railing in left-center field at a point <u>above the stands</u> and bounds into stands: **Home** 

Run

**RULE #9:** Batted ball hits the side green railing of the Crawford Boxes beneath the yellow railing and goes into the stands: **Two Bases** 

**RULE #10:** Batted ball in flight strikes yellow line on fence or top of railing in left-center field and rebounds onto the playing field: **In Play** 

**RULE #11:** Batted ball strikes screen in left-center field and rebounds onto

playing field: In Play

**RULE #12:** <u>Batted ball in flight</u> strikes safety railing on top of the outfield wall to the center field side of the field access gate in right field: **Home Run** 

**RULE #13:** <u>Batted bounding ball</u> strikes safety railing on top of the outfield wall to the center field side of the field access gate in right field: **Two Bases** 