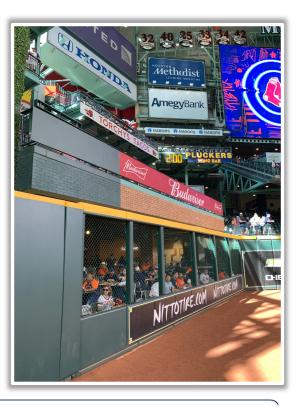

ll in flight striking the concrete portion of the wall, completely beyond the yellow line, and rebounding onto the playing field: **Home Run** – (A batted ball striking any portion of the yellow line on top of the wall, and rebounding onto the playing field, is live and in play)











RULE #18: Batted ball strikes roof over fair territory: In Play

If caught by fielder, batter is out and runners advance at own risk









RULE #19: Batted ball strikes roof over foul territory: Dead Ball









### **Backstop Photos:**







### **3B Dugout Photos:**







#### **3B iPad Camera Photos:**







**3B Batter Camera** 







### **3B Camera Well Photos:**







### **LF Extended Fan Safety Netting Photos:**









### **Crawford Box Photos:**







### **CF Wall Photos:**









#### **RF Corner Photos:**









### **RF Extended Fan Safety Netting Photos:**









### **1B Dugout Photos:**







#### 1B iPad Camera Photos:



**1B Pitcher Camera** 



**1B Batter Camera** 











# Minute Maid Park

**2024 Ground Rules** 

**Date: March 28, 2024**