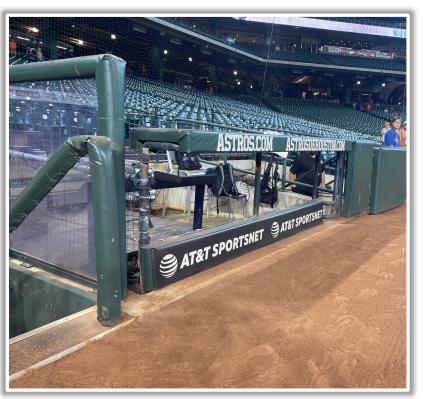

green safety fence to the right field side of the right-center field bullpen: **Two Bases** 









**RULE #17:** Batted ball in flight striking the concrete portion of the wall, completely beyond the yellow line, and rebounding onto the playing field: **Home Run** – (A batted ball striking any portion of the yellow line on top of the wall, and rebounding onto the playing field, is live and in play)











RULE #18: Batted ball strikes roof over fair territory: In Play

If caught by fielder, batter is out and runners advance at own risk









RULE #19: Batted ball strikes roof over foul territory: Dead Ball









### **Backstop Photos:**







### **3B Dugout Photos:**







#### **3B iPad Camera Photos:**







**3B Batter Camera** 







### **3B Camera Well Photos:**







### **LF Extended Fan Safety Netting Photos:**









### **Crawford Box Photos:**







### **CF Wall Photos:**









#### **RF Corner Photos:**









### **RF Extended Fan Safety Netting Photos:**









### **1B Dugout Photos:**







#### 1B iPad Camera Photos:



**1B Pitcher Camera** 



**1B Batter Camera** 











# Minute Maid Park

**2024 Ground Rules** 

**Date: March 28, 2024**