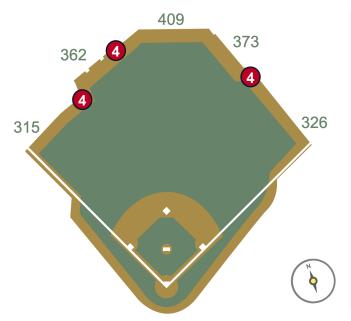

**RULE #8:** Batted ball in flight strikes yellow line on fence or top of railing in left-center field at a point <u>above the stands</u> and bounds into stands: **Home** 

Run

**RULE #9:** Batted ball hits the side green railing of the Crawford Boxes beneath the yellow railing and goes into the stands: **Two Bases** 

**RULE #10:** Batted ball in flight strikes yellow line on fence or top of railing in left-center field and rebounds onto the playing field: **In Play** 

**RULE #11:** Batted ball strikes screen in left-center field and rebounds onto

playing field: In Play

**RULE #12:** <u>Batted ball in flight</u> strikes safety railing on top of the outfield wall to the center field side of the field access gate in right field: **Home Run** 

**RULE #13:** <u>Batted bounding ball</u> strikes safety railing on top of the outfield wall to the center field side of the field access gate in right field: **Two Bases** 

**RULE #14:** Batted ball in flight striking the yellow metal caps on top of outfield wall in front of right-center field bullpen: **In Play** 

**RULE #15:** <u>Batted ball in flight</u> strikes green safety fence to the right field side of the right-center field bullpen: **Home Run** 

**RULE #16:** <u>Batted bounding ball</u> strikes green safety fence to the right field side of the right-center field bullpen: **Two Bases** 

**RULE #17:** Batted ball in flight striking the concrete portion of the wall, completely beyond the yellow line, and rebounding onto the playing field: **Home Run** – (A batted ball striking any portion of the yellow line on top of the wall, and rebounding onto the playing field, is live and in play)