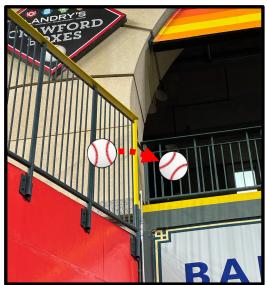

**RULE #8:** Batted ball in flight strikes yellow line on fence or top of railing in left-center field at a point <u>above the stands</u> and bounds into stands: **Home** 

Run

**RULE #9:** Batted ball hits the side green railing of the Crawford Boxes beneath the yellow railing and goes into the stands: **Two Bases** 

**RULE #10:** Batted ball in flight strikes yellow line on fence or top of railing in left-center field and rebounds onto the playing field: **In Play** 

**RULE #11:** Batted ball strikes screen in left-center field and rebounds onto