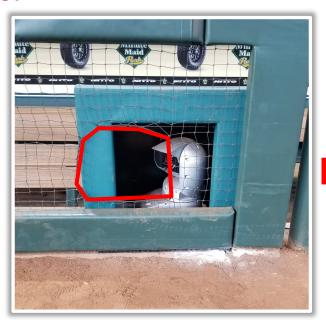

un** 









**RULE #16:** <u>Batted bounding ball</u> strikes green safety fence to the right field side of the right-center field bullpen: **Two Bases** 









**RULE #17:** Batted ball in flight striking the concrete portion of the wall, completely beyond the yellow line, and rebounding onto the playing field: **Home Run** – (A batted ball striking any portion of the yellow line on top of the wall, and rebounding onto the playing field, is live and in play)











RULE #18: Batted ball strikes roof over fair territory: In Play

If caught by fielder, batter is out and runners advance at own risk









RULE #19: Batted ball strikes roof over foul territory: Dead Ball









### **Backstop Photos:**







### **3B Dugout Photos:**







#### **3B iPad Camera Photos:**







**3B Batter Camera** 







### **3B Camera Well Photos:**







### **LF Extended Fan Safety Netting Photos:**









### **Crawford Box Photos:**







### **CF Wall Photos:**









#### **RF Corner Photos:**









### **RF Extended Fan Safety Netting Photos:**









### **1B Dugout Photos:**







#### 1B iPad Camera Photos:



**1B Pitcher Camera** 



**1B Batter Camera** 











# Minute Maid Park

**2024 Ground Rules** 

**Date: March 28, 2024**