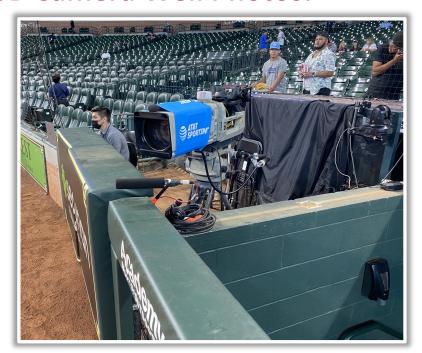

s green safety fence to the right field side of the right-center field bullpen: **Two Bases** 









**RULE #17:** Batted ball in flight striking the concrete portion of the wall, completely beyond the yellow line, and rebounding onto the playing field: **Home Run** – (A batted ball striking any portion of the yellow line on top of the wall, and rebounding onto the playing field, is live and in play)











RULE #18: Batted ball strikes roof over fair territory: In Play

If caught by fielder, batter is out and runners advance at own risk









RULE #19: Batted ball strikes roof over foul territory: Dead Ball









### **Backstop Photos:**







### **3B Dugout Photos:**







#### **3B iPad Camera Photos:**







**3B Batter Camera** 







### **3B Camera Well Photos:**







### **LF Extended Fan Safety Netting Photos:**









### **Crawford Box Photos:**







### **CF Wall Photos:**









#### **RF Corner Photos:**









### **RF Extended Fan Safety Netting Photos:**









### **1B Dugout Photos:**







#### 1B iPad Camera Photos:



**1B Pitcher Camera** 



**1B Batter Camera** 











# Minute Maid Park

**2024 Ground Rules** 

**Date: March 28, 2024**