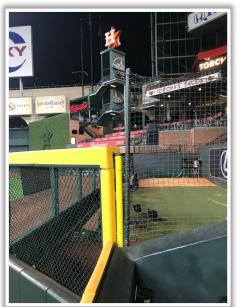

**RULE #14:** Batted ball in flight striking the yellow metal caps on top of outfield wall in front of right-center field bullpen: **In Play** 

**RULE #15:** <u>Batted ball in flight</u> strikes green safety fence to the right field side of the right-center field bullpen: **Home Run** 