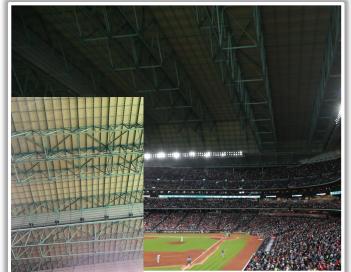

RULE #18: Batted ball strikes roof over fair territory: In Play

If caught by fielder, batter is out and runners advance at own risk

RULE #19: Batted ball strikes roof over foul territory: Dead Ball