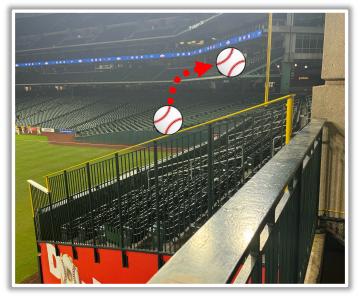

n the inclined walls down the left and right field lines in foul territory:

**In Play** 











**RULE #4:** Batted ball in flight strikes higher wall or railing at a point above the lower wall and rebound over the lower wall: **Home Run** 











**RULE #5:** Batted ball goes through or lodges in out-of-town scoreboard, either on bounce or in flight: **Two Bases** 









**RULE #6:** Batted ball hits the top of the out-of-town scoreboard ledge and goes into the stands: **Two Bases** 









**RULE #7:** Batted ball striking below top of scoreboard wall and bounding over

wall: Two Bases









**RULE #8:** Batted ball in flight strikes yellow line on fence or top of railing in left-center field at a point <u>above the stands</u> and bounds into stands: **Home** 

Run









**RULE #9:** Batted ball hits the side green railing of the Crawford Boxes beneath the yellow railing and goes into the stands: **Two Bases** 









**RULE #10:** Batted ball in flight strikes yellow line on fence or top of railing in left-center field and rebounds onto the playing field: **In Play** 







**RULE #11:** Batted ball strikes screen in left-center field and rebounds onto

playing field: In Play









**RULE #12:** <u>Batted ball in flight</u> strikes safety railing on top of the outfield wall to the center field side of the field access gate in right field: **Home Run** 









**RULE #13:** <u>Batted bounding ball</u> strikes safety railing on top of the outfield wall to the center field side of the field access gate in right field: **Two Bases** 









**RU