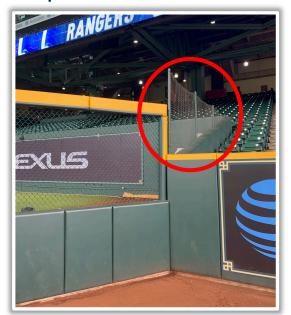

**RULE #14:** Batted ball in flight striking the yellow metal caps on top of outfield wall in front of right-center field bullpen: **In Play** 

**RULE #15:** <u>Batted ball in flight</u> strikes green safety fence to the right field side of the right-center field bullpen: **Home Run** 