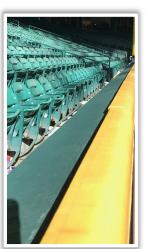

ght field: **Two Bases** 









**RULE #14:** Batted ball in flight striking the yellow metal caps on top of outfield wall in front of right-center field bullpen: **In Play** 









**RULE #15:** <u>Batted ball in flight</u> strikes green safety fence to the right field side of the right-center field bullpen: **Home Run** 









**RULE #16:** <u>Batted bounding ball</u> strikes green safety fence to the right field side of the right-center field bullpen: **Two Bases** 









**RULE #17:** Batted ball in flight striking the concrete portion of the wall, completely beyond the yellow line, and rebounding onto the playing field: **Home Run** – (A batted ball striking any portion of the yellow line on top of the wall, and rebounding onto the playing field, is live and in play)











RULE #18: Batted ball strikes roof over fair territory: In Play

If caught by fielder, batter is out and runners advance at own risk









RULE #19: Batted ball strikes roof over foul territory: Dead Ball









### **Backstop Photos:**







### **3B Dugout Photos:**







#### **3B iPad Camera Photos:**







**3B Batter Camera** 







### **3B Camera Well Photos:**







### **LF Extended Fan Safety Netting Photos:**









### **Crawford Box Photos:**







### **CF Wall Photos:**









#### **RF Corner Photos:**









### **RF Extended Fan Safety Netting Photos:**









### **1B Dugout Photos:**







#### 1B iPad Camera Photos:



**1B Pitcher Camera** 



**1B Batter Camera** 











# Minute Maid Park

**2024 Ground Rules** 

**Date: March 28, 2024