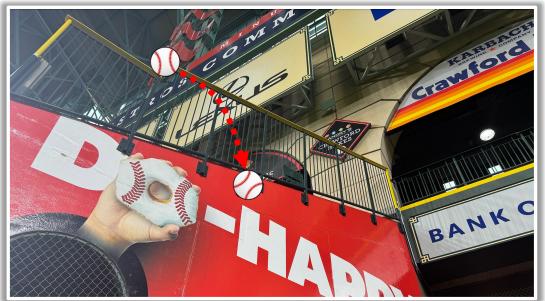

**RULE #8:** Batted ball in flight strikes yellow line on fence or top of railing in left-center field at a point <u>above the stands</u> and bounds into stands: **Home** 

Run

**RULE #9:** Batted ball hits the side green railing of the Crawford Boxes beneath the yellow railing and goes into the stands: **Two Bases** 

**RULE #10:** Batted ball in flight strikes yellow line on fence or top of railing in left-center field and rebounds onto the playing field: **In Play** 

**RULE #11:** Batted ball strikes screen in left-center field and rebounds onto