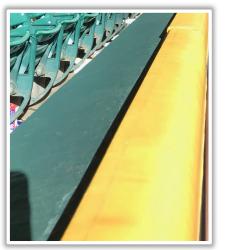

t field: **Two Bases** 









**RULE #14:** Batted ball in flight striking the yellow metal caps on top of outfield wall in front of right-center field bullpen: **In Play** 









**RULE #15:** <u>Batted ball in flight</u> strikes green safety fence to the right field side of the right-center field bullpen: **Home Run** 









**RULE #16:** <u>Batted bounding ball</u> strikes green safety fence to the right field side of the right-center field bullpen: **Two Bases** 









**RULE #17:** Batted ball in flight striking the concrete portion of the wall, completely beyond the yellow line, and rebounding onto the playing field: **Home Run** – (A batted ball striking any portion of the yellow line on top of the wall, and rebounding onto the playing field, is live and in play)











RULE #18: Batted ball strikes roof over fair territory: In Play

If caught by fielder, batter is out and runners advance at own risk









RULE #19: Batted ball strikes roof over foul territory: Dead Ball









### **Backstop Photos:**







### **3B Dugout Photos:**







#### **3B iPad Camera Photos:**







**3B Batter Camera** 







### **3B Camera Well Photos:**







### **LF Extended Fan Safety Netting Photos:**









### **Crawford Box Photos:**







### **CF Wall Photos:**









#### **RF Corner Photos:**









### **RF Extended Fan Safety Netting Photos:**









### **1B Dugout Photos:**







#### 1B iPad Camera Photos:



**1B Pitcher Camera** 



**1B Batter Camera** 











# Minute Maid Park

**2024 Ground Rules** 

**Date: March 28, 2024**