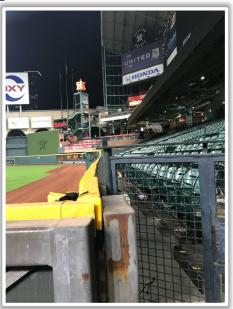

**RULE #14:** Batted ball in flight striking the yellow metal caps on top of outfield wall in front of right-center field bullpen: **In Play** 

**RULE #15:** <u>Batted ball in flight</u> strikes green safety fence to the right field side of the right-center field bullpen: **Home Run** 