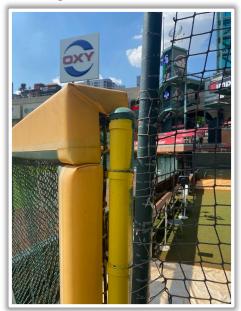

**RULE #14:** Batted ball in flight striking the yellow metal caps on top of outfield wall in front of right-center field bullpen: **In Play** 

**RULE #15:** <u>Batted ball in flight</u> strikes green safety fence to the right field side of the right-center field bullpen: **Home Run** 