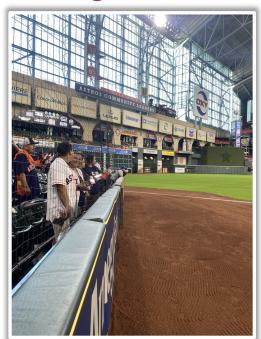

t-center field bullpen: **Two Bases** 









**RULE #17:** Batted ball in flight striking the concrete portion of the wall, completely beyond the yellow line, and rebounding onto the playing field: **Home Run** – (A batted ball striking any portion of the yellow line on top of the wall, and rebounding onto the playing field, is live and in play)











RULE #18: Batted ball strikes roof over fair territory: In Play

If caught by fielder, batter is out and runners advance at own risk









RULE #19: Batted ball strikes roof over foul territory: Dead Ball









### **Backstop Photos:**







### **3B Dugout Photos:**







#### **3B iPad Camera Photos:**







**3B Batter Camera** 







### **3B Camera Well Photos:**







### **LF Extended Fan Safety Netting Photos:**









### **Crawford Box Photos:**







### **CF Wall Photos:**









#### **RF Corner Photos:**









### **RF Extended Fan Safety Netting Photos:**









### **1B Dugout Photos:**







#### 1B iPad Camera Photos:



**1B Pitcher Camera** 



**1B Batter Camera** 











# Minute Maid Park

**2024 Ground Rules** 

**Date: March 28, 2024**