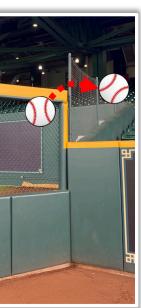

**RULE #8:** Batted ball in flight strikes yellow line on fence or top of railing in left-center field at a point <u>above the stands</u> and bounds into stands: **Home** 

Run

**RULE #9:** Batted ball hits the side green railing of the Crawford Boxes beneath the yellow railing and goes into the stands: **Two Bases** 

**RULE #10:** Batted ball in flight strikes yellow line on fence or top of railing in left-center field and rebounds onto the playing field: **In Play** 

**RULE #11:** Batted ball strikes screen in left-center field and rebounds onto

RULE #18: Batted ball strikes roof over fair territory: In Play

If caught by fielder, batter is out and runners advance at own risk

RULE #19: Batted ball strikes roof over foul territory: Dead Ball