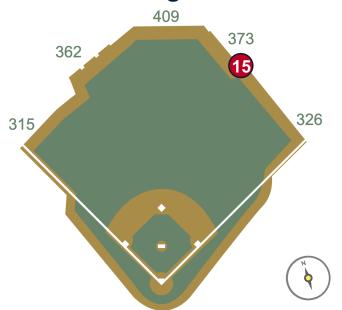

**RULE #14:** Batted ball in flight striking the yellow metal caps on top of outfield wall in front of right-center field bullpen: **In Play** 

**RULE #15:** <u>Batted ball in flight</u> strikes green safety fence to the right field side of the right-center field bullpen: **Home Run** 