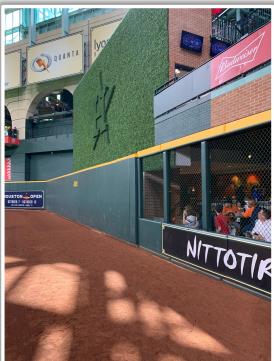

ball in flight striking the concrete portion of the wall, completely beyond the yellow line, and rebounding onto the playing field: **Home Run** – (A batted ball striking any portion of the yellow line on top of the wall, and rebounding onto the playing field, is live and in play)











RULE #18: Batted ball strikes roof over fair territory: In Play

If caught by fielder, batter is out and runners advance at own risk









RULE #19: Batted ball strikes roof over foul territory: Dead Ball









### **Backstop Photos:**







### **3B Dugout Photos:**







#### **3B iPad Camera Photos:**







**3B Batter Camera** 







### **3B Camera Well Photos:**







### **LF Extended Fan Safety Netting Photos:**









### **Crawford Box Photos:**







### **CF Wall Photos:**









#### **RF Corner Photos:**









### **RF Extended Fan Safety Netting Photos:**









### **1B Dugout Photos:**







#### 1B iPad Camera Photos:



**1B Pitcher Camera** 



**1B Batter Camera** 











# Minute Maid Park

**2024 Ground Rules** 

**Date: March 28, 2024**