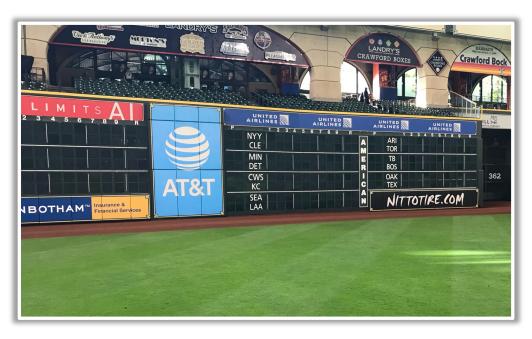

**RULE #6:** Batted ball hits the top of the out-of-town scoreboard ledge and goes into the stands: **Two Bases** 

**RULE #7:** Batted ball striking below top of scoreboard wall and bounding over

wall: Two Bases

**RULE #10:** Batted ball in flight strikes yellow line on fence or top of railing in left-center field and rebounds onto the playing field: **In Play** 

**RULE #11:** Batted ball strikes screen in left-center field and rebounds onto

playing field: In Play

**RULE #12:** <u>Batted ball in flight</u> strikes safety railing on top of the outfield wall to the center field side of the field access gate in right field: **Home Run** 

**RULE #13:** <u>Batted bounding ball</u> strikes safety railing on top of the outfield wall to the center field side of the field access gate in right field: **Two Bases** 