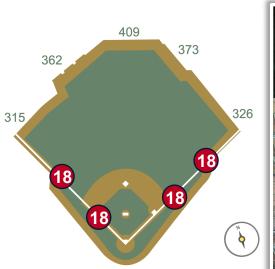

RULE #18: Batted ball strikes roof over fair territory: In Play

If caught by fielder, batter is out and runners advance at own risk

RULE #19: Batted ball strikes roof over foul territory: Dead Ball