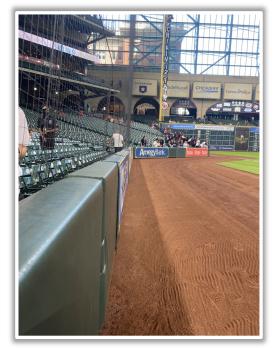

ght-center field bullpen: **Two Bases** 









**RULE #17:** Batted ball in flight striking the concrete portion of the wall, completely beyond the yellow line, and rebounding onto the playing field: **Home Run** – (A batted ball striking any portion of the yellow line on top of the wall, and rebounding onto the playing field, is live and in play)











RULE #18: Batted ball strikes roof over fair territory: In Play

If caught by fielder, batter is out and runners advance at own risk









RULE #19: Batted ball strikes roof over foul territory: Dead Ball









### **Backstop Photos:**







### **3B Dugout Photos:**







#### **3B iPad Camera Photos:**







**3B Batter Camera** 







### **3B Camera Well Photos:**







### **LF Extended Fan Safety Netting Photos:**









### **Crawford Box Photos:**







### **CF Wall Photos:**









#### **RF Corner Photos:**









### **RF Extended Fan Safety Netting Photos:**









### **1B Dugout Photos:**







#### 1B iPad Camera Photos:



**1B Pitcher Camera** 



**1B Batter Camera** 











# Minute Maid Park

**2024 Ground Rules** 

**Date: March 28, 2024**