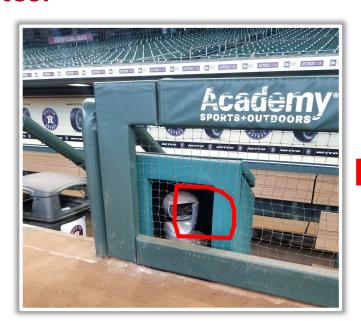

the yellow line on top of the wall, and rebounding onto the playing field, is live and in play)











RULE #18: Batted ball strikes roof over fair territory: In Play

If caught by fielder, batter is out and runners advance at own risk









RULE #19: Batted ball strikes roof over foul territory: Dead Ball









### **Backstop Photos:**







### **3B Dugout Photos:**







#### **3B iPad Camera Photos:**







**3B Batter Camera** 







### **3B Camera Well Photos:**







### **LF Extended Fan Safety Netting Photos:**









### **Crawford Box Photos:**







### **CF Wall Photos:**









#### **RF Corner Photos:**









### **RF Extended Fan Safety Netting Photos:**









### **1B Dugout Photos:**







#### 1B iPad Camera Photos:



**1B Pitcher Camera** 



**1B Batter Camera** 











# Minute Maid Park

**2024 Ground Rules** 

**Date: March 28, 2024**