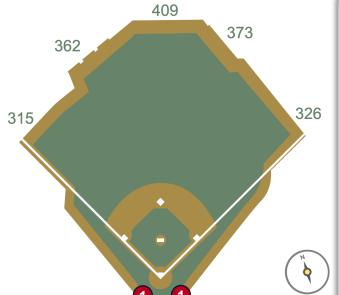

**In Play** 

**RULE #4:** Batted ball in flight strikes higher wall or railing at a point above the lower wall and rebound over the lower wall: **Home Run** 

**RULE #5:** Batted ball goes through or lodges in out-of-town scoreboard, either on bounce or in flight: **Two Bases** 