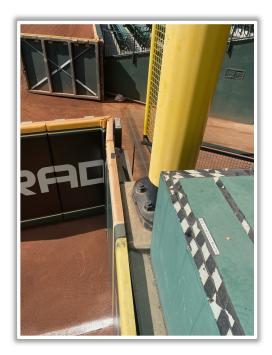

portion of the wall, completely beyond the yellow line, and rebounding onto the playing field: **Home Run** – (A batted ball striking any portion of the yellow line on top of the wall, and rebounding onto the playing field, is live and in play)











RULE #18: Batted ball strikes roof over fair territory: In Play

If caught by fielder, batter is out and runners advance at own risk









RULE #19: Batted ball strikes roof over foul territory: Dead Ball









### **Backstop Photos:**







### **3B Dugout Photos:**







#### **3B iPad Camera Photos:**







**3B Batter Camera** 







### **3B Camera Well Photos:**







### **LF Extended Fan Safety Netting Photos:**









### **Crawford Box Photos:**







### **CF Wall Photos:**









#### **RF Corner Photos:**









### **RF Extended Fan Safety Netting Photos:**









### **1B Dugout Photos:**







#### 1B iPad Camera Photos:



**1B Pitcher Camera** 



**1B Batter Camera** 











# Minute Maid Park

**2024 Ground Rules** 

**Date: March 28, 2024**