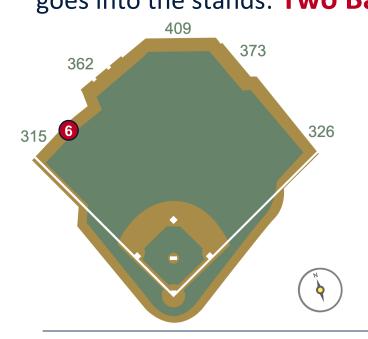

**RULE #6:** Batted ball hits the top of the out-of-town scoreboard ledge and goes into the stands: **Two Bases** 

**RULE #7:** Batted ball striking below top of scoreboard wall and bounding over

wall: Two Bases