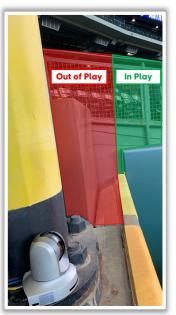

# Minute Maid Park

**2024 Ground Rules** 

**Date: March 28, 2024** 

**RULE #1:** Ball striking low signage in front of first base and third base camera wells and rebounding onto playing field: **In Play** 

**RULE #2:** Ball striking low signage in front of first base and third base camera wells and continuing into the camera well: **Out of Play** 

**RULE #3:** Fair batted bounding ball striking the railings on the inclined walls down the left and right field lines in foul territory: