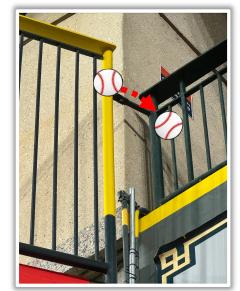

on the inclined walls down the left and right field lines in foul territory:

**In Play** 











**RULE #4:** Batted ball in flight strikes higher wall or railing at a point above the lower wall and rebound over the lower wall: **Home Run** 











**RULE #5:** Batted ball goes through or lodges in out-of-town scoreboard, either on bounce or in flight: **Two Bases** 









**RULE #6:** Batted ball hits the top of the out-of-town scoreboard ledge and goes into the stands: **Two Bases** 









**RULE #7:** Batted ball striking below top of scoreboard wall and bounding over

wall: Two Bases









**RULE #8:** Batted ball in flight strikes yellow line on fence or top of railing in left-center field at a point <u>above the stands</u> and bounds into stands: **Home** 

Run









**RULE #9:** Batted ball hits the side green railing of the Crawford Boxes beneath the yellow railing and goes into the stands: **Two Bases** 









**RULE #10:** Batted ball in flight strikes yellow line on fence or top of railing in left-center field and rebounds onto the playing field: **In Play** 







**RULE #11:** Batted ball strikes screen in left-center field and rebounds onto

playing field: In Play









**RULE #12:** <u>Batted ball in flight</u> strikes safety railing on top of the outfield wall to the center field side of the field access gate in right field: **Home Run** 









**RULE #13:** <u>Batted bounding ball</u> strikes safety railing on top of the outfield wall to the center field side of the field access gate in right field: **Two Bases** 









**