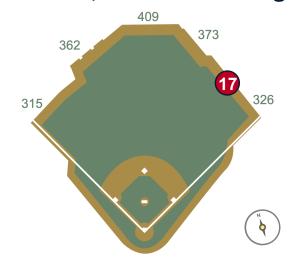

**RULE #16:** <u>Batted bounding ball</u> strikes green safety fence to the right field side of the right-center field bullpen: **Two Bases** 

**RULE #17:** Batted ball in flight striking the concrete portion of the wall, completely beyond the yellow line, and rebounding onto the playing field: **Home Run** – (A batted ball striking any portion of the yellow line on top of the wall, and rebounding onto the playing field, is live and in play)

RULE #18: Batted ball strikes roof over fair territory: In Play

If caught by fielder, batter is out and runners advance at own risk

RULE #19: Batted ball strikes roof over foul territory: Dead Ball