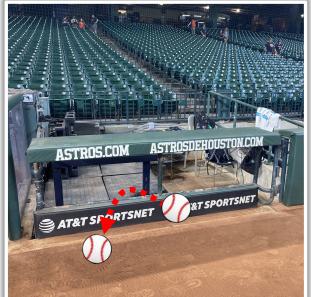

# Minute Maid Park

**2024 Ground Rules** 

**Date: March 28, 2024** 

**RULE #1:** Ball striking low signage in front of first base and third base camera wells and rebounding onto playing field: **In Play** 









**RULE #2:** Ball striking low signage in front of first base and third base camera wells and continuing into the camera well: **Out of Play** 









**RULE #3:** Fair batted bounding ball striking the railings on the inclined walls down the left and right field lines in foul territory:

**In Play** 











**RULE #4:** Batted ball in flight strikes higher wall or railing at a point above the lower wall and rebound over the lower wall: **Home Run** 











**RULE #5:** Batted ball goes through or lodges in out-of-town scoreboard, either on bounce or in flight: **Two Bases** 









**RULE #6:** Batted ball hits the top of the out-of-town scoreboard ledge and goes into the stands: **Two Bases** 









**RULE #7:** Batted ball striking below top of scoreboard wall and b