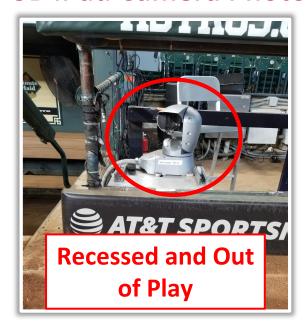

me Run** 









**RULE #16:** <u>Batted bounding ball</u> strikes green safety fence to the right field side of the right-center field bullpen: **Two Bases** 









**RULE #17:** Batted ball in flight striking the concrete portion of the wall, completely beyond the yellow line, and rebounding onto the playing field: **Home Run** – (A batted ball striking any portion of the yellow line on top of the wall, and rebounding onto the playing field, is live and in play)











RULE #18: Batted ball strikes roof over fair territory: In Play

If caught by fielder, batter is out and runners advance at own risk









RULE #19: Batted ball strikes roof over foul territory: Dead Ball









### **Backstop Photos:**







### **3B Dugout Photos:**







#### **3B iPad Camera Photos:**







**3B Batter Camera** 







### **3B Camera Well Photos:**







### **LF Extended Fan Safety Netting Photos:**









### **Crawford Box Photos:**







### **CF Wall Photos:**









#### **RF Corner Photos:**









### **RF Extended Fan Safety Netting Photos:**









### **1B Dugout Photos:**







#### 1B iPad Camera Photos:



**1B Pitcher Camera** 



**1B Batter Camera** 











# Minute Maid Park

**2024 Ground Rules** 

**Date: March 28, 2024**