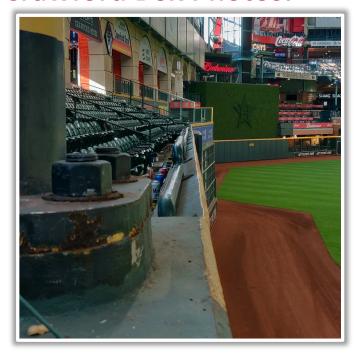

* 









**RULE #17:** Batted ball in flight striking the concrete portion of the wall, completely beyond the yellow line, and rebounding onto the playing field: **Home Run** – (A batted ball striking any portion of the yellow line on top of the wall, and rebounding onto the playing field, is live and in play)











RULE #18: Batted ball strikes roof over fair territory: In Play

If caught by fielder, batter is out and runners advance at own risk









RULE #19: Batted ball strikes roof over foul territory: Dead Ball









### **Backstop Photos:**







### **3B Dugout Photos:**







#### **3B iPad Camera Photos:**







**3B Batter Camera** 







### **3B Camera Well Photos:**







### **LF Extended Fan Safety Netting Photos:**









### **Crawford Box Photos:**







### **CF Wall Photos:**









#### **RF Corner Photos:**









### **RF Extended Fan Safety Netting Photos:**









### **1B Dugout Photos:**







#### 1B iPad Camera Photos:



**1B Pitcher Camera** 



**1B Batter Camera** 











# Minute Maid Park

**2024 Ground Rules** 

**Date: March 28, 2024**