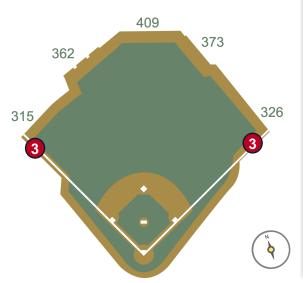

# Minute Maid Park

**2024 Ground Rules** 

**Date: March 28, 2024** 

**RULE #1:** Ball striking low signage in front of first base and third base camera wells and rebounding onto playing field: **In Play** 

**RULE #2:** Ball striking low signage in front of first base and third base camera wells and continuing into the camera well: **Out of Play** 

**RULE #3:** Fair batted bounding ball striking the railings on the inclined walls down the left and right field lines in foul territory:

**In Play** 

**RULE #4:** Batted ball in flight strikes higher wall or railing at a point above the lower wall and rebound over the lower wall: **Home Run** 

**RULE #5:** Batted ball goes through or lodges in out-of-town scoreboard, either on bounce or in flight: **Two Bases** 

**RULE #6:** Batted ball hits the top of the out-of-town scoreboard ledge and goes into the stands: **Two Bases** 

**RULE #7:** Batted ball striking below top of scoreboard wall and bounding over

wall: Two Bases

**RULE #8:** Batted ball in flight strikes yellow line on fence or top of railing in left-center field at a point <u>above the stands</u> and bounds into stands: **Home** 

Run

**RULE #9:** Batted ball hits the side green railing of the Crawford Boxes beneath the yellow railing and goes into the stands: **Two Bases** 

**RULE #10:** Batted ball in flight strikes yellow line on fence or top of railing in left-center field and rebounds onto the playing field: **In Play** 

**RULE #11:** Batted ball strikes screen in left-center field and rebounds onto

playing field: In Play

**RULE #12:** <u>Batted ball in flight</u> strikes safety railing on top of the outfield wall to the center field side of the field access gate in right field: **Home Run** 

**RULE #13:** <u>Batted bounding ball</u> strikes safety railing on top of the outfield wall to the center field side of the field access gate in right field: **Two Bases** 

**RULE #14:** Batted ball in flight striking the yellow metal caps on top of outfield wall in front of right-center field bullpen: **In Play** 

**RULE #15:** <u>Batted ball in flight</u> strikes green safety fence to the right field side of the right-center field bullpen: **Home Run** 

**RULE #16:** <u>Batted bounding ball</u> strikes green safety fence to the right field side of the right-center field bullpen: **Two Bases** 

**RULE #17:** Batted ball in flight striking the concrete portion of the wall, completely beyond the yellow line, and rebounding onto the playing field: **Home Run** – (A batted ball striking any portion of the yellow line on top of the wall, and rebounding onto the playing field, is live and in play)

RULE #18: Batted ball strikes roof over fair territory: In Play

If caught by fielder, batter is out and runners advance at own risk

RULE #19: Batted ball strikes roof over foul territory: Dead Ball