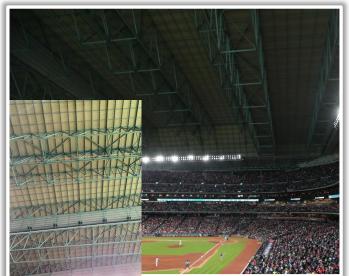

RULE #18: Batted ball strikes roof over fair territory: In Play

If caught by fielder, batter is out and runners advance at own risk

RULE #19: Batted ball strikes roof over foul territory: Dead Ball