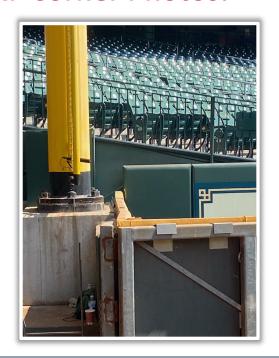

te portion of the wall, completely beyond the yellow line, and rebounding onto the playing field: **Home Run** – (A batted ball striking any portion of the yellow line on top of the wall, and rebounding onto the playing field, is live and in play)











RULE #18: Batted ball strikes roof over fair territory: In Play

If caught by fielder, batter is out and runners advance at own risk









RULE #19: Batted ball strikes roof over foul territory: Dead Ball









### **Backstop Photos:**







### **3B Dugout Photos:**







#### **3B iPad Camera Photos:**







**3B Batter Camera** 







### **3B Camera Well Photos:**







### **LF Extended Fan Safety Netting Photos:**









### **Crawford Box Photos:**







### **CF Wall Photos:**









#### **RF Corner Photos:**









### **RF Extended Fan Safety Netting Photos:**









### **1B Dugout Photos:**







#### 1B iPad Camera Photos:



**1B Pitcher Camera** 



**1B Batter Camera** 











# Minute Maid Park

**2024 Ground Rules** 

**Date: March 28, 2024**