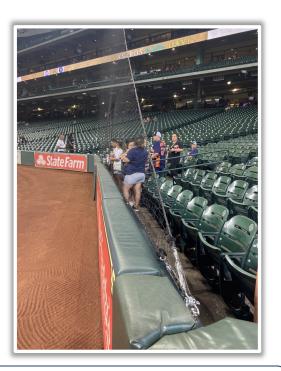

center field bullpen: **Two Bases** 









**RULE #17:** Batted ball in flight striking the concrete portion of the wall, completely beyond the yellow line, and rebounding onto the playing field: **Home Run** – (A batted ball striking any portion of the yellow line on top of the wall, and rebounding onto the playing field, is live and in play)











RULE #18: Batted ball strikes roof over fair territory: In Play

If caught by fielder, batter is out and runners advance at own risk









RULE #19: Batted ball strikes roof over foul territory: Dead Ball









### **Backstop Photos:**







### **3B Dugout Photos:**







#### **3B iPad Camera Photos:**







**3B Batter Camera** 







### **3B Camera Well Photos:**







### **LF Extended Fan Safety Netting Photos:**









### **Crawford Box Photos:**







### **CF Wall Photos:**









#### **RF Corner Photos:**









### **RF Extended Fan Safety Netting Photos:**









### **1B Dugout Photos:**







#### 1B iPad Camera Photos:



**1B Pitcher Camera** 



**1B Batter Camera** 











# Minute Maid Park

**2024 Ground Rules** 

**Date: March 28, 2024**