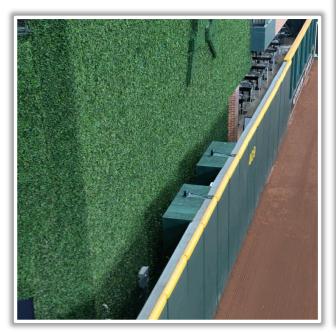

d ball in flight striking the concrete portion of the wall, completely beyond the yellow line, and rebounding onto the playing field: **Home Run** – (A batted ball striking any portion of the yellow line on top of the wall, and rebounding onto the playing field, is live and in play)











RULE #18: Batted ball strikes roof over fair territory: In Play

If caught by fielder, batter is out and runners advance at own risk









RULE #19: Batted ball strikes roof over foul territory: Dead Ball









### **Backstop Photos:**







### **3B Dugout Photos:**







#### **3B iPad Camera Photos:**







**3B Batter Camera** 







### **3B Camera Well Photos:**







### **LF Extended Fan Safety Netting Photos:**









### **Crawford Box Photos:**







### **CF Wall Photos:**









#### **RF Corner Photos:**









### **RF Extended Fan Safety Netting Photos:**









### **1B Dugout Photos:**







#### 1B iPad Camera Photos:



**1B Pitcher Camera** 



**1B Batter Camera** 











# Minute Maid Park

**2024 Ground Rules** 

**Date: March 28, 2024**