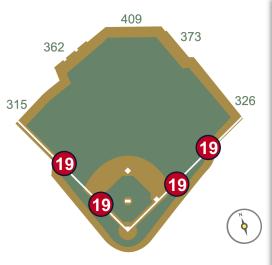

RULE #18: Batted ball strikes roof over fair territory: In Play

If caught by fielder, batter is out and runners advance at own risk

RULE #19: Batted ball strikes roof over foul territory: Dead Ball