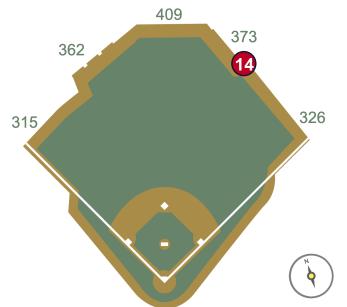

es** 









**RULE #10:** Batted ball in flight strikes yellow line on fence or top of railing in left-center field and rebounds onto the playing field: **In Play** 







**RULE #11:** Batted ball strikes screen in left-center field and rebounds onto

playing field: In Play









**RULE #12:** <u>Batted ball in flight</u> strikes safety railing on top of the outfield wall to the center field side of the field access gate in right field: **Home Run** 









**RULE #13:** <u>Batted bounding ball</u> strikes safety railing on top of the outfield wall to the center field side of the field access gate in right field: **Two Bases** 









**RULE #14:** Batted ball in flight striking the yellow metal caps on top of outfield wall in front of right-center field bullpen: **In Play** 









**RULE #15:** <u>Batted ball in flight</u> strikes green safety fence to the right field side of the right-center field bullpen: **Home Run** 









**RULE #16:** <u>Batted bounding ball</u> strikes green safety fence to the right field side of the right-center field bullpen: **Two Bases** 









**RULE #17:** Batted ball in flight striking the concrete portion of the wall, completely beyond the yellow line, and rebounding onto the playing field: **Home Run** – (A batted ball striking any portion of the yellow line on top of the wall, and rebounding onto the playing field, is live and in play)











RULE #18: Batted ball strikes roof over fair territory: In Play

If caught by fielder, batter is out and runners advance at own risk









RULE #19: Batted ball strikes ro