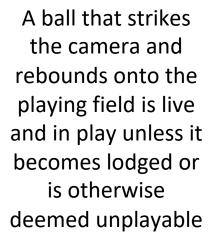

:** <u>Batted bounding ball</u> strikes green safety fence to the right field side of the right-center field bullpen: **Two Bases** 









**RULE #17:** Batted ball in flight striking the concrete portion of the wall, completely beyond the yellow line, and rebounding onto the playing field: **Home Run** – (A batted ball striking any portion of the yellow line on top of the wall, and rebounding onto the playing field, is live and in play)











RULE #18: Batted ball strikes roof over fair territory: In Play

If caught by fielder, batter is out and runners advance at own risk









RULE #19: Batted ball strikes roof over foul territory: Dead Ball









### **Backstop Photos:**







### **3B Dugout Photos:**







#### **3B iPad Camera Photos:**







**3B Batter Camera** 







### **3B Camera Well Photos:**







### **LF Extended Fan Safety Netting Photos:**









### **Crawford Box Photos:**







### **CF Wall Photos:**









#### **RF Corner Photos:**









### **RF Extended Fan Safety Netting Photos:**









### **1B Dugout Photos:**







#### 1B iPad Camera Photos:



**1B Pitcher Camera** 



**1B Batter Camera** 











# Minute Maid Park

**2024 Ground Rules** 

**Date: March 28, 2024**