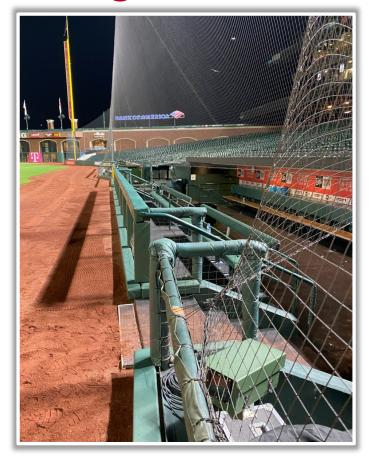

tos:**





**3B Pitcher Camera** 

**3B Batter Camera** 

A ball that strikes the camera and rebounds onto the playing field is live and in play unless it becomes lodged or is otherwise deemed unplayable



## **3B Dugout Photos (Outfield Side):**









## **LF Fan Safety Netting Photos:**









\*The green railing in the LF corner and field facing netting are live and in play.\*

#### **LF Corner Photos:**









\*The exposed concrete and green padding are the top of the OF wall and are live and in play.\*









#### **Left Centerfield Wall Photos:**









#### **Centerfield Wall Photos:**







#### **RF Foul Pole:**









#### **RF Corner:**







## **RF Extended Fan Safety Netting:**









## 1B Dugout Photos (Outfield Side):









## **1B Dugout Photos:**









## 1B Dugout Photos (Cont.):









## 1B Dugout Photos (Home Plate Side):







#### 1B iPad Camera Photos:



**1B Pitcher Camera** 



**1B Batter Camera** 







Date: March 28, 2024