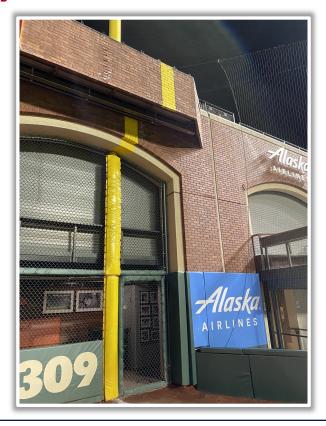

eld

wall: **Home Run** 









**RULE #5:** Ball striking recessed fan safety railing beyond the left-center field wall or beyond the limestone edge of the right-center field wall:

a) Batted ball in flight: **Home Run** 

Bounding, thrown, or otherwise: Out











RULE #6: Batted ball on wall that umpire deems unplayable: Out of Play









**RULE #7:** Fair batted ball in flight striking any part (top and facing) of the metal coping on the right field wall: **Home Run** 









**RULE #7 (Cont.):** Fair batted ball in flight striking any part (<u>top and facing</u>) of the metal coping on the right field wall: **Home Run** 





**RULE #8:** Fair batted bounding ball striking to the right of the right field foul line and caroming back onto the playing field: **In Play** 









RULE #9: The flagpole on top of the right field foul pole will be treated as part

of the foul pole









### **Backstop Photos:**









#### **Microphone Behind Home Plate:**







## **3B Dugout Photos:**







## **3B Dugout Photos (Home Plate Side):**









#### **3B iPad Camera Photos:**





**3B Pitcher Camera** 

**3B Batter Camera** 

A ball that strikes the camera and rebounds onto the playing field is live and in play unless it becomes lodged or is otherwise deemed unplayable



## **3B Dugout Photos (Outfield Side):**









## **LF Fan Safety Netting Photos:**









\*The green railing in the LF corner and field facing netting are live and in play.\*

#### **LF Corner Photos:**









\*The exposed concrete and green padding are the top of the OF wall and