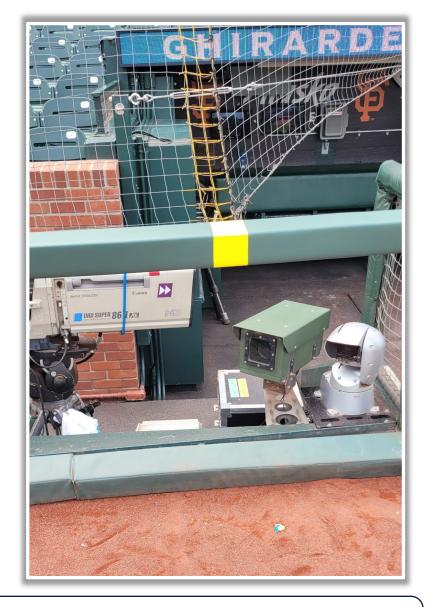

#### **3B iPad Camera Photos:**

**3B Pitcher Camera** 

**3B Batter Camera** 

A ball that strikes the camera and rebounds onto the playing field is live and in play unless it becomes lodged or is otherwise deemed unplayable