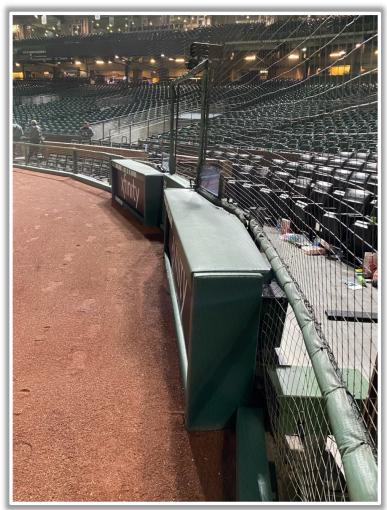

stone edge of the right-center field wall:

a) Batted ball in flight: **Home Run** 

Bounding, thrown, or otherwise: Out











RULE #6: Batted ball on wall that umpire deems unplayable: Out of Play









**RULE #7:** Fair batted ball in flight striking any part (top and facing) of the metal coping on the right field wall: **Home Run** 









**RULE #7 (Cont.):** Fair batted ball in flight striking any part (<u>top and facing</u>) of the metal coping on the right field wall: **Home Run** 





**RULE #8:** Fair batted bounding ball striking to the right of the right field foul line and caroming back onto the playing field: **In Play** 









RULE #9: The flagpole on top of the right field foul pole will be treated as part

of the foul pole









### **Backstop Photos:**









#### **Microphone Behind Home Plate:**







## **3B Dugout Photos:**







## **3B Dugout Photos (Home Plate Side):**









#### **3B iPad Camera Photos:**





**3B Pitcher Camera** 

**3B Batter Camera** 

A ball that strikes the camera and rebounds onto the playing field is live and in play unless it becomes lodged or is otherwise deemed unplayable



## **3B Dugout Photos (Outfield Side):**









## **LF Fan Safety Netting Photos:**









\*The green railing in the LF corner and field facing netting are live and in play.\*

#### **LF Corner Photos:**









\*The exposed concrete and green padding are the top of the OF wall and are live and in play.\*









#### **Left Centerfield Wall Photos:**









#### **Centerfield Wall Photos:**







#### **RF Foul Pol