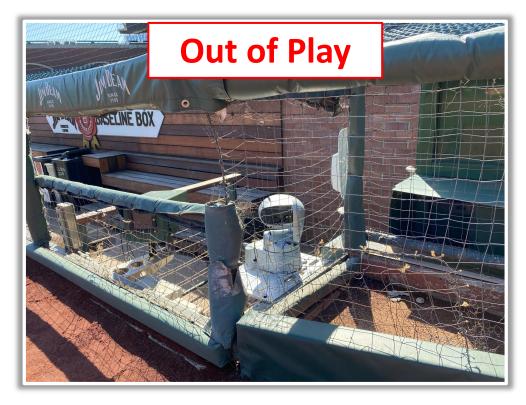

ield is live and in play unless it becomes lodged or is otherwise deemed unplayable



## **3B Dugout Photos (Outfield Side):**









## **LF Fan Safety Netting Photos:**









\*The green railing in the LF corner and field facing netting are live and in play.\*

#### **LF Corner Photos:**









\*The exposed concrete and green padding are the top of the OF wall and are live and in play.\*









#### **Left Centerfield Wall Photos:**









#### **Centerfield Wall Photos:**







#### **RF Foul Pole:**









#### **RF Corner:**







## **RF Extended Fan Safety Netting:**









## 1B Dugout Photos (Outfield Side):









## **1B Dugout Photos:**









## 1B Dugout Photos (Cont.):









## 1B Dugout Photos (Home Plate Side):







#### 1B iPad Camera Photos:



**1B Pitcher Camera** 



**1B Batter Camera** 







Date: March 28, 2024