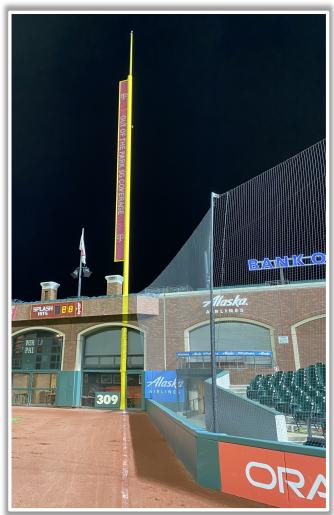

## **Microphone Behind Home Plate:**







## **3B Dugout Photos:**







## **3B Dugout Photos (Home Plate Side):**









#### **3B iPad Camera Photos:**





**3B Pitcher Camera** 

**3B Batter Camera** 

A ball that strikes the camera and rebounds onto the playing field is live and in play unless it becomes lodged or is otherwise deemed unplayable



## **3B Dugout Photos (Outfield Side):**









## **LF Fan Safety Netting Photos:**









\*The green railing in the LF corner and field facing netting are live and in play.\*

#### **LF Corner Photos:**









\*The exposed concrete and green padding are the top of the OF wall and are live and in play.\*









#### **Left Centerfield Wall Photos:**









#### **Centerfield Wall Photos:**







#### **RF Foul Pole:**









#### **RF Corner:**







## **RF Extended Fan Safety Netting:**









## 1B Dugout Photos (Outfield Side):









## **1B Dugout Photos:**









## 1B Dugout Photos (Cont.):









## 1B Dugout Photos (Home Plate Side):







#### 1B iPad Camera Photos:



**1B Pitcher Camera** 



**1B Batter Camera** 







Date: March 28, 2024