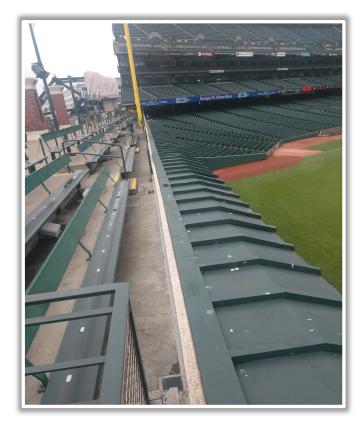

nes at ends of first base dugout : **Out of Play** 







#### **RULE #3:** Ball striking recessed railing in visitor bullpen:

- a) Batted ball in flight: **Home Run**
- b) Bounding, thrown, or otherwise: Out of Play









RULE #4: Batted ball in flight strikes to the left of vertical line on center field

wall: **Home Run** 









**RULE #5:** Ball striking recessed fan safety railing beyond the left-center field wall or beyond the limestone edge of the right-center field wall:

a) Batted ball in flight: **Home Run** 

Bounding, thrown, or otherwise: Out











RULE #6: Batted ball on wall that umpire deems unplayable: Out of Play









**RULE #7:** Fair batted ball in flight striking any part (top and facing) of the metal coping on the right field wall: **Home Run** 









**RULE #7 (Cont.):** Fair batted ball in flight striking any part (<u>top and facing</u>) of the metal coping on the right field wall: **Home Run** 





**RULE #8:** Fair batted bounding ball striking to the right of the right field foul line and caroming back onto the playing field: **In Play** 









RULE #9: The flagpole on top of the right field foul pole will be treated as part

of the foul pole









### **Backstop Photos:**









#### **Microphone Behind Home Plate:**







## **3B Dugout Photos:**







## **3B Dugout Photos (Home Plate Side):**









#### **3B iPad Camera Photos:**





**3B Pitcher Camera** 

**3B Batter Camera** 

A ball that strikes the camera and rebounds onto the playing field is live and in play unless it becomes lodged or is otherwise dee