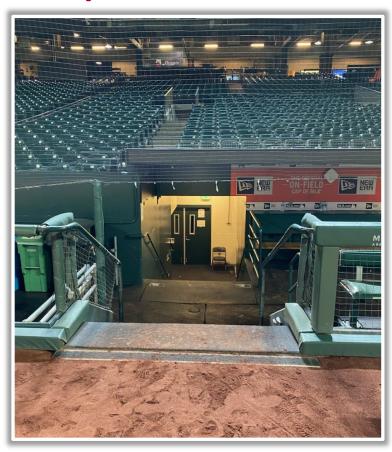

Batter Camera** 

A ball that strikes the camera and rebounds onto the playing field is live and in play unless it becomes lodged or is otherwise deemed unplayable



## **3B Dugout Photos (Outfield Side):**









## **LF Fan Safety Netting Photos:**









\*The green railing in the LF corner and field facing netting are live and in play.\*

#### **LF Corner Photos:**









\*The exposed concrete and green padding are the top of the OF wall and are live and in play.\*









#### **Left Centerfield Wall Photos:**









#### **Centerfield Wall Photos:**







#### **RF Foul Pole:**









#### **RF Corner:**







## **RF Extended Fan Safety Netting:**









## 1B Dugout Photos (Outfield Side):









## **1B Dugout Photos:**









## 1B Dugout Photos (Cont.):









## 1B Dugout Photos (Home Plate Side):







#### 1B iPad Camera Photos:



**1B Pitcher Camera** 



**1B Batter Camera** 







Date: March 28, 2024