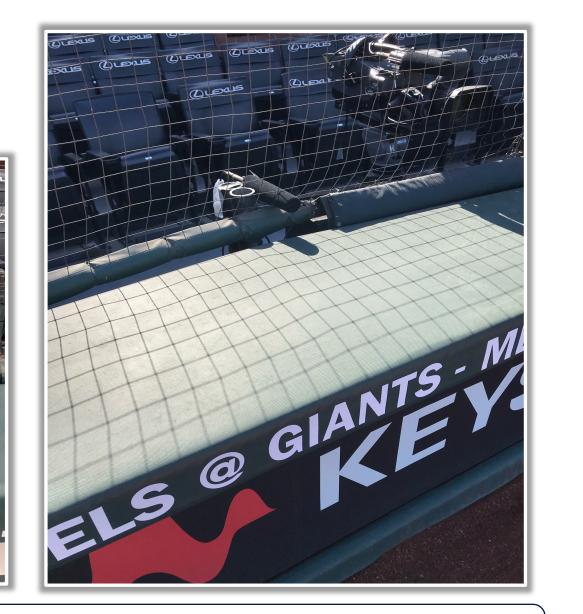

atted ball in flight: **Home Run** 

Bounding, thrown, or otherwise: Out











RULE #6: Batted ball on wall that umpire deems unplayable: Out of Play









**RULE #7:** Fair batted ball in flight striking any part (top and facing) of the metal coping on the right field wall: **Home Run** 









**RULE #7 (Cont.):** Fair batted ball in flight striking any part (<u>top and facing</u>) of the metal coping on the right field wall: **Home Run** 





**RULE #8:** Fair batted bounding ball striking to the right of the right field foul line and caroming back onto the playing field: **In Play** 









RULE #9: The flagpole on top of the right field foul pole will be treated as part

of the foul pole









### **Backstop Photos:**









#### **Microphone Behind Home Plate:**







## **3B Dugout Photos:**







## **3B Dugout Photos (Home Plate Side):**









#### **3B iPad Camera Photos:**





**3B Pitcher Camera** 

**3B Batter Camera** 

A ball that strikes the camera and rebounds onto the playing field is live and in play unless it becomes lodged or is otherwise deemed unplayable



## **3B Dugout Photos (Outfield Side):**









## **LF Fan Safety Netting Photos:**









\*The green railing in the LF corner and field facing netting are live and in play.\*

#### **LF Corner Photos:**









\*The exposed concrete and green padding are the top of the OF wall and are live and in play.\*









#### **Left Centerfield Wall Photos:**









#### **Centerfield Wall Photos:**







#### **RF Foul Pole:**









#### **RF Corner:**







## **RF