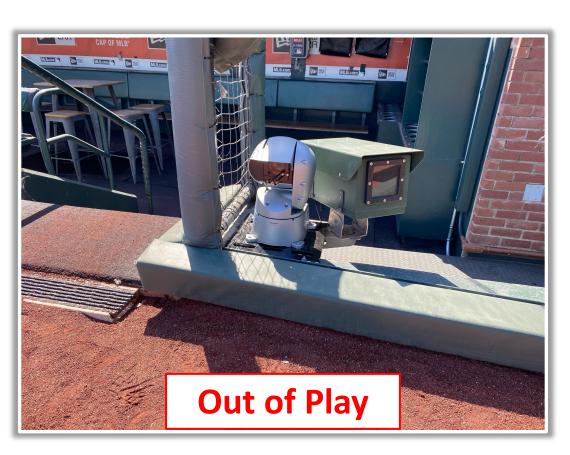

#### **3B iPad Camera Photos:**

**3B Pitcher Camera** 

**3B Batter Camera** 

A ball that strikes the camera and rebounds onto the playing field is live and in play unless it becomes lodged or is otherwise deemed unplayable