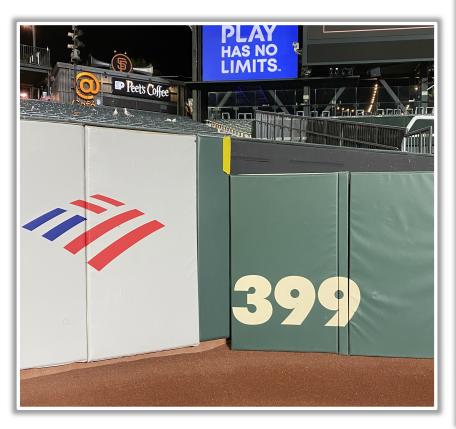

ted as part

of the foul pole









### **Backstop Photos:**









#### **Microphone Behind Home Plate:**







## **3B Dugout Photos:**







## **3B Dugout Photos (Home Plate Side):**









#### **3B iPad Camera Photos:**





**3B Pitcher Camera** 

**3B Batter Camera** 

A ball that strikes the camera and rebounds onto the playing field is live and in play unless it becomes lodged or is otherwise deemed unplayable



## **3B Dugout Photos (Outfield Side):**









## **LF Fan Safety Netting Photos:**









\*The green railing in the LF corner and field facing netting are live and in play.\*

#### **LF Corner Photos:**









\*The exposed concrete and green padding are the top of the OF wall and are live and in play.\*









#### **Left Centerfield Wall Photos:**









#### **Centerfield Wall Photos:**







#### **RF Foul Pole:**









#### **RF Corner:**







## **RF Extended Fan Safety Netting:**









## 1B Dugout Photos (Outfield Side):









## **1B Dugout Photos:**









## 1B Dugout Photos (Cont.):









## 1B Dugout Photos (Home Plate Side):







#### 1B iPad Camera Photos:



**1B Pitcher Camera** 



**1B Batter Camera** 







Date: March 28, 2024