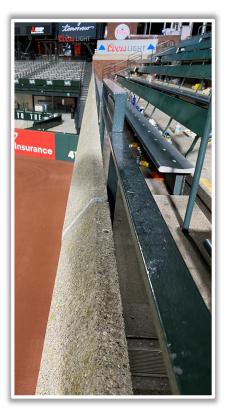

RULE #9: The flagpole on top of the right field foul pole will be treated as part

of the foul pole