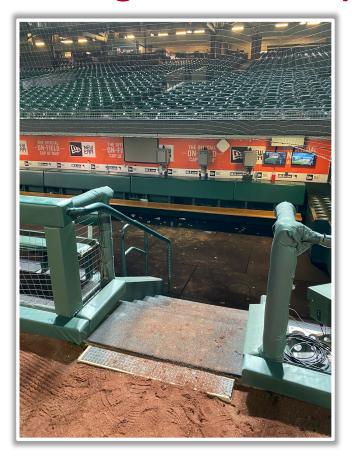

3B Batter Camera** 

A ball that strikes the camera and rebounds onto the playing field is live and in play unless it becomes lodged or is otherwise deemed unplayable



## **3B Dugout Photos (Outfield Side):**









## **LF Fan Safety Netting Photos:**









\*The green railing in the LF corner and field facing netting are live and in play.\*

#### **LF Corner Photos:**









\*The exposed concrete and green padding are the top of the OF wall and are live and in play.\*









#### **Left Centerfield Wall Photos:**









#### **Centerfield Wall Photos:**







#### **RF Foul Pole:**









#### **RF Corner:**







## **RF Extended Fan Safety Netting:**









## 1B Dugout Photos (Outfield Side):









## **1B Dugout Photos:**









## 1B Dugout Photos (Cont.):









## 1B Dugout Photos (Home Plate Side):







#### 1B iPad Camera Photos:



**1B Pitcher Camera** 



**1B Batter Camera** 







Date: March 28, 2024