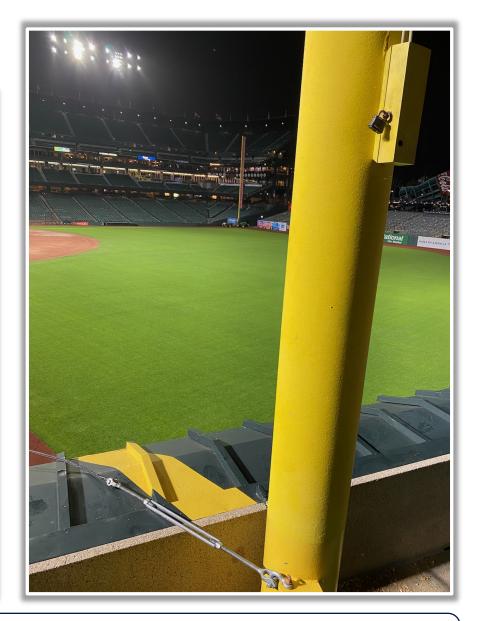

RULE #9: The flagpole on top of the right field foul pole will be treated as part

of the foul pole