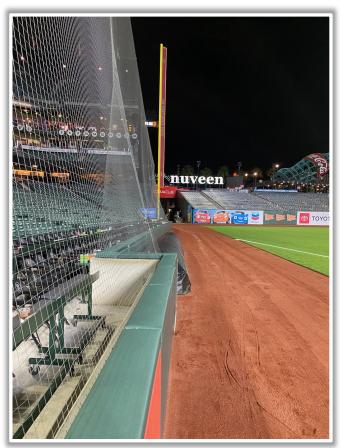

oping on the right field wall: **Home Run** 





**RULE #8:** Fair batted bounding ball striking to the right of the right field foul line and caroming back onto the playing field: **In Play** 









RULE #9: The flagpole on top of the right field foul pole will be treated as part

of the foul pole









### **Backstop Photos:**









#### **Microphone Behind Home Plate:**







## **3B Dugout Photos:**







## **3B Dugout Photos (Home Plate Side):**









#### **3B iPad Camera Photos:**





**3B Pitcher Camera** 

**3B Batter Camera** 

A ball that strikes the camera and rebounds onto the playing field is live and in play unless it becomes lodged or is otherwise deemed unplayable



## **3B Dugout Photos (Outfield Side):**









## **LF Fan Safety Netting Photos:**









\*The green railing in the LF corner and field facing netting are live and in play.\*

#### **LF Corner Photos:**









\*The exposed concrete and green padding are the top of the OF wall and are live and in play.\*









#### **Left Centerfield Wall Photos:**









#### **Centerfield Wall Photos:**







#### **RF Foul Pole:**









#### **RF Corner:**







## **RF Extended Fan Safety Netting:**









## 1B Dugout Photos (Outfield Side):









## **1B Dugout Photos:**









## 1B Dugout Photos (Cont.):









## 1B Dugout Photos (Home Plate Side):







#### 1B iPad Camera Photos:



**1B Pitcher Camera** 



**1B Batter Camera** 







Date: March 28, 2024