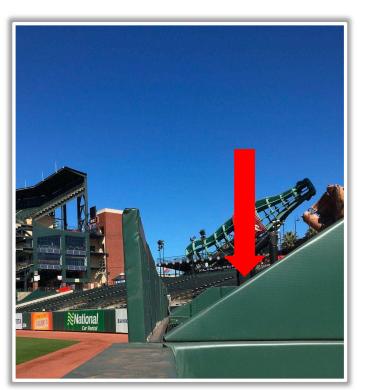

Date: March 28, 2024

**RULE #1:** Ball striking recessed fan safety netting between vertical yellow lines at ends of third base dugout: **Out of Play** 







**RULE #2:** Ball striking recessed fan safety netting between vertical yellow lines at ends of first base dugout : **Out of Play** 







#### **RULE #3:** Ball striking recessed railing in visitor bullpen:

- a) Batted ball in flight: **Home Run**
- b) Bounding, thrown, or otherwise: Out of Play









RULE #4: Batted ball in flight strikes to the left of vertical line on center field

wall: **Home Run** 









**RULE #5:** Ball striking recessed fan safety railing beyond the left-center field wall or beyond the limestone edge of the right-center field wall:

a) Batted ball in flight: **Home Run** 

Bounding, thrown, or otherwise: Out











RULE #6: Batted ball on wall that umpire deems unplayable: Out of Play









**RULE #7:** Fair batted ball in flight striking any part (top and facing) of the metal coping on the right field wall: **Home Run** 









**RULE #7 (Cont.):** Fair batted ball in flight striking any part (<u>top and facing</u>) of the metal coping on the right field wall: **Home Run** 





**RULE #8:** Fair batted bounding ball striking to the right of