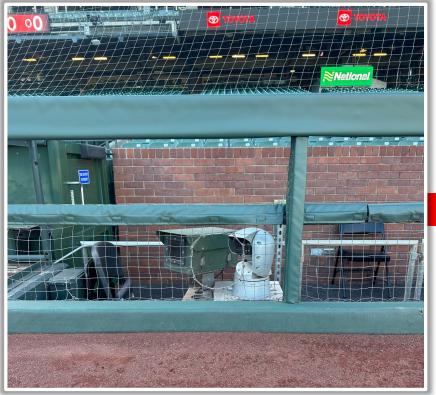

#### **3B iPad Camera Photos:**

**3B Pitcher Camera** 

**3B Batter Camera** 

A ball that strikes the camera and rebounds onto the playing field is live and in play unless it becomes lodged or is otherwise deemed unplayable