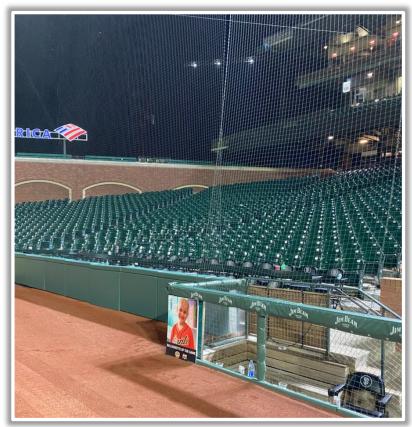

## **3B Dugout Photos (Home Plate Side):**









#### **3B iPad Camera Photos:**





**3B Pitcher Camera** 

**3B Batter Camera** 

A ball that strikes the camera and rebounds onto the playing field is live and in play unless it becomes lodged or is otherwise deemed unplayable



## **3B Dugout Photos (Outfield Side):**









## **LF Fan Safety Netting Photos:**









\*The green railing in the LF corner and field facing netting are live and in play.\*

#### **LF Corner Photos:**









\*The exposed concrete and green padding are the top of the OF wall and are live and in play.\*









#### **Left Centerfield Wall Photos:**









#### **Centerfield Wall Photos:**







#### **RF Foul Pole:**









#### **RF Corner:**







## **RF Extended Fan Safety Netting:**









## 1B Dugout Photos (Outfield Side):









## **1B Dugout Photos:**









## 1B Dugout Photos (Cont.):









## 1B Dugout Photos (Home Plate Side):







#### 1B iPad Camera Photos:



**1B Pitcher Camera** 



**1B Batter Camera** 







Date: March 28, 2024