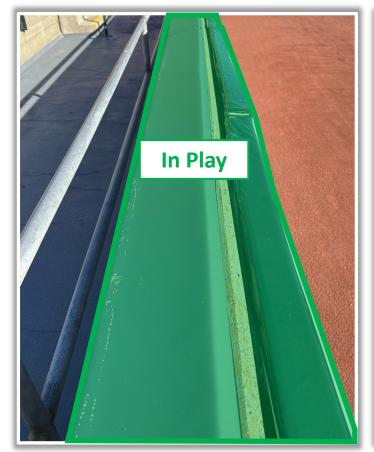

## **LF Fan Safety Netting Photos:**

\*The green railing in the LF corner and field facing netting are live and in play.\*

#### **LF Corner Photos:**

\*The exposed concrete and green padding are the top of the OF wall and are live and in play.\*