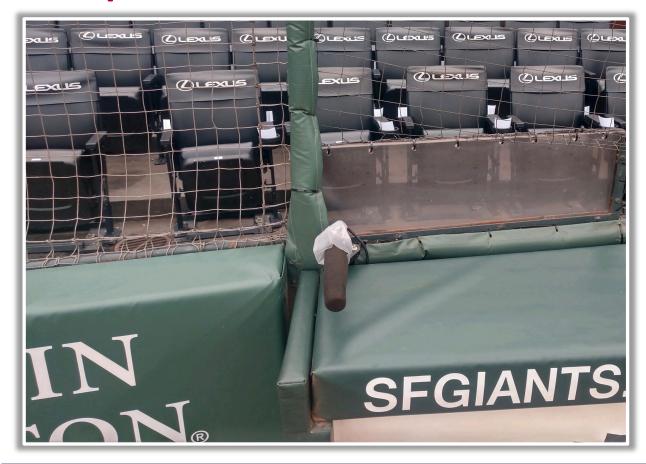

Batted ball in flight: **Home Run** 

Bounding, thrown, or otherwise: Out











RULE #6: Batted ball on wall that umpire deems unplayable: Out of Play









**RULE #7:** Fair batted ball in flight striking any part (top and facing) of the metal coping on the right field wall: **Home Run** 









**RULE #7 (Cont.):** Fair batted ball in flight striking any part (<u>top and facing</u>) of the metal coping on the right field wall: **Home Run** 





**RULE #8:** Fair batted bounding ball striking to the right of the right field foul line and caroming back onto the playing field: **In Play** 









RULE #9: The flagpole on top of the right field foul pole will be treated as part

of the foul pole









### **Backstop Photos:**









#### **Microphone Behind Home Plate:**







## **3B Dugout Photos:**







## **3B Dugout Photos (Home Plate Side):**









#### **3B iPad Camera Photos:**





**3B Pitcher Camera** 

**3B Batter Camera** 

A ball that strikes the camera and rebounds onto the playing field is live and in play unless it becomes lodged or is otherwise deemed unplayable



## **3B Dugout Photos (Outfield Side):**









## **LF Fan Safety Netting Photos:**









\*The green railing in the LF corner and field facing netting are live and in play.\*

#### **LF Corner Photos:**









\*The exposed concrete and green padding are the top of the OF wall and are live and in play.\*









#### **Left Centerfield Wall Photos:**









#### **Centerfield Wall Photos:**







#### **RF Foul Pole:**









#### **RF Corner:**







## **