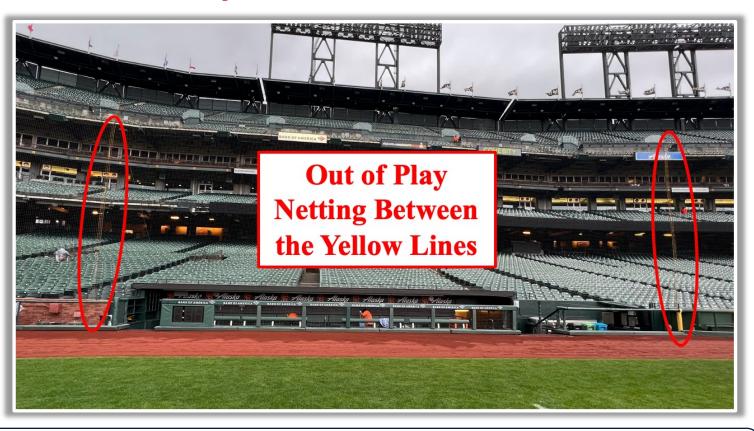

Date: March 28, 2024

**RULE #1:** Ball striking recessed fan safety netting between vertical yellow lines at ends of third base dugout: **Out of Play** 

**RULE #2:** Ball striking recessed fan safety netting between vertical yellow lines at ends of first base dugout : **Out of Play** 

## **3B Dugout Photos:**

## **3B Dugout Photos (Home Plate Side):**