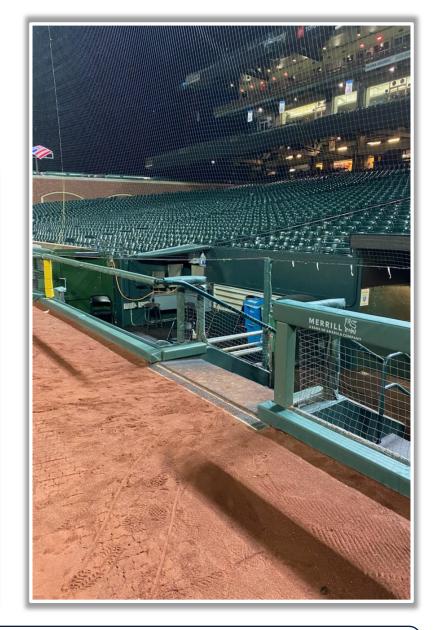

atter Camera** 

A ball that strikes the camera and rebounds onto the playing field is live and in play unless it becomes lodged or is otherwise deemed unplayable



## **3B Dugout Photos (Outfield Side):**









## **LF Fan Safety Netting Photos:**









\*The green railing in the LF corner and field facing netting are live and in play.\*

#### **LF Corner Photos:**









\*The exposed concrete and green padding are the top of the OF wall and are live and in play.\*









#### **Left Centerfield Wall Photos:**









#### **Centerfield Wall Photos:**







#### **RF Foul Pole:**









#### **RF Corner:**







## **RF Extended Fan Safety Netting:**









## 1B Dugout Photos (Outfield Side):









## **1B Dugout Photos:**









## 1B Dugout Photos (Cont.):









## 1B Dugout Photos (Home Plate Side):







#### 1B iPad Camera Photos:



**1B Pitcher Camera** 



**1B Batter Camera** 







Date: March 28, 2024