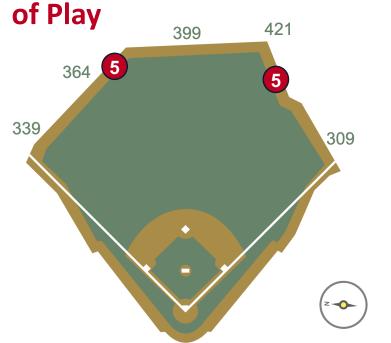

wall: **Home Run** 

**RULE #5:** Ball striking recessed fan safety railing beyond the left-center field wall or beyond the limestone edge of the right-center field wall:

a) Batted ball in flight: **Home Run** 

Bounding, thrown, or otherwise: Out

RULE #6: Batted ball on wall that umpire deems unplayable: Out of Play

**RULE #7:** Fair batted ball in flight striking any part (top and facing) of the metal coping on the right field wall: **Home Run** 