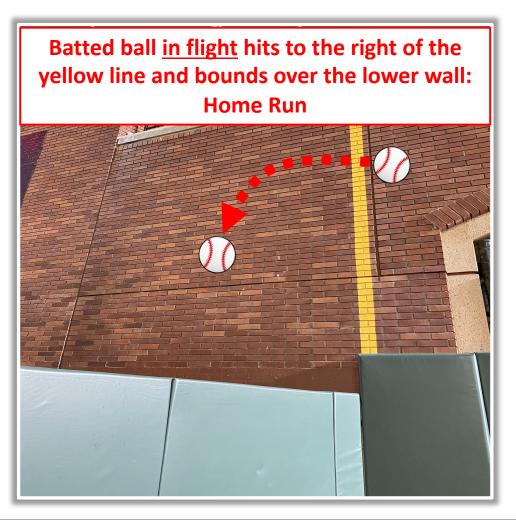

Bounding, thrown, or otherwise: Out

RULE #6: Batted ball on wall that umpire deems unplayable: Out of Play

**RULE #7:** Fair batted ball in flight striking any part (top and facing) of the metal coping on the right field wall: **Home Run** 

**RULE #7 (Cont.):** Fair batted ball in flight striking any part (<u>top and facing</u>) of the metal coping on the right field wall: **Home Run** 

**RULE #8:** Fair batted bounding ball striking to the right of the right field foul line and caroming back onto the playing field: **In Play** 