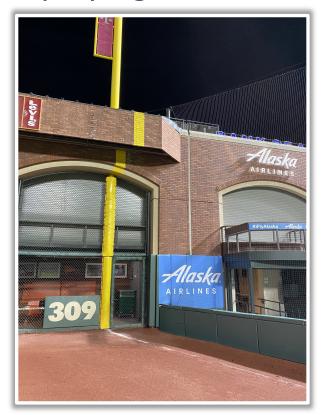

field

wall: **Home Run** 









**RULE #5:** Ball striking recessed fan safety railing beyond the left-center field wall or beyond the limestone edge of the right-center field wall:

a) Batted ball in flight: **Home Run** 

Bounding, thrown, or otherwise: Out











RULE #6: Batted ball on wall that umpire deems unplayable: Out of Play









**RULE #7:** Fair batted ball in flight striking any part (top and facing) of the metal coping on the right field wall: **Home Run** 









**RULE #7 (Cont.):** Fair batted ball in flight striking any part (<u>top and facing</u>) of the metal coping on the right field wall: **Home Run** 





**RULE #8:** Fair batted bounding ball striking to the right of the right field foul line and caroming back onto the playing field: **In Play** 









RULE #9: The flagpole on top of the right field foul pole will be treated as part

of the foul pole









### **Backstop Photos:**









#### **Microphone Behind Home Plate:**







## **3B Dugout Photos:**







## **3B Dugout Photos (Home Plate Side):**









#### **3B iPad Camera Photos:**





**3B Pitcher Camera** 

**3B Batter Camera** 

A ball that strikes the camera and rebounds onto the playing field is live and in play unless it becomes lodged or is otherwise deemed unplayable



## **3B Dugout Photos (Outfield Side):**









## **LF Fan Safety Netting Photos:**









\*The green railing in the LF corner and field facing netting are live and in play.\*

#### **LF Corner Photos:**









\*The exposed concrete and green padding are the top of the OF wall a