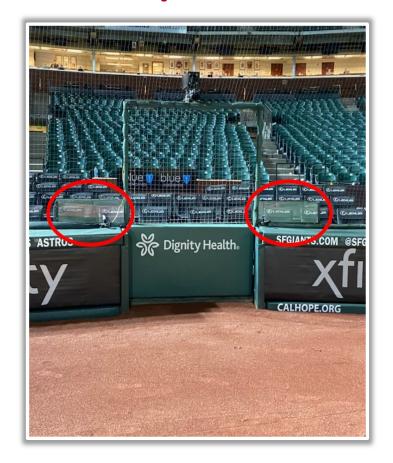

mestone edge of the right-center field wall:

a) Batted ball in flight: **Home Run** 

Bounding, thrown, or otherwise: Out











RULE #6: Batted ball on wall that umpire deems unplayable: Out of Play









**RULE #7:** Fair batted ball in flight striking any part (top and facing) of the metal coping on the right field wall: **Home Run** 









**RULE #7 (Cont.):** Fair batted ball in flight striking any part (<u>top and facing</u>) of the metal coping on the right field wall: **Home Run** 





**RULE #8:** Fair batted bounding ball striking to the right of the right field foul line and caroming back onto the playing field: **In Play** 









RULE #9: The flagpole on top of the right field foul pole will be treated as part

of the foul pole









### **Backstop Photos:**









#### **Microphone Behind Home Plate:**







## **3B Dugout Photos:**







## **3B Dugout Photos (Home Plate Side):**









#### **3B iPad Camera Photos:**





**3B Pitcher Camera** 

**3B Batter Camera** 

A ball that strikes the camera and rebounds onto the playing field is live and in play unless it becomes lodged or is otherwise deemed unplayable



## **3B Dugout Photos (Outfield Side):**









## **LF Fan Safety Netting Photos:**









\*The green railing in the LF corner and field facing netting are live and in play.\*

#### **LF Corner Photos:**









\*The exposed concrete and green padding are the top of the OF wall and are live and in play.\*









#### **Left Centerfield Wall Photos:**









#### **Centerfield Wall Photos:**







#### **RF Foul P