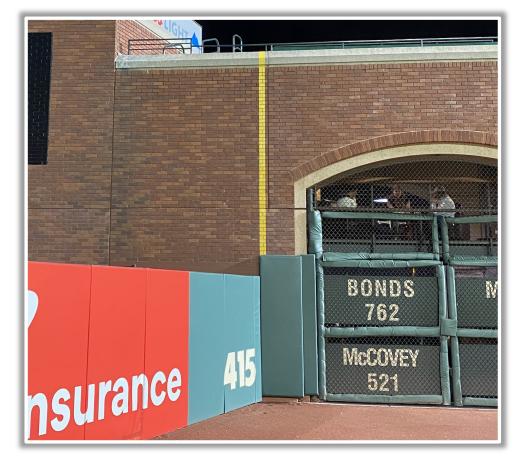

Bounding, thrown, or otherwise: Out

RULE #6: Batted ball on wall that umpire deems unplayable: Out of Play

**RULE #7:** Fair batted ball in flight striking any part (top and facing) of the metal coping on the right field wall: **Home Run** 

**RULE #7 (Cont.):** Fair batted ball in flight striking any part (<u>top and facing</u>) of the metal coping on the right field wall: **Home Run** 

**RULE #8:** Fair batted bounding ball striking to the right of the right field foul line and caroming back onto the playing field: **In Play** 