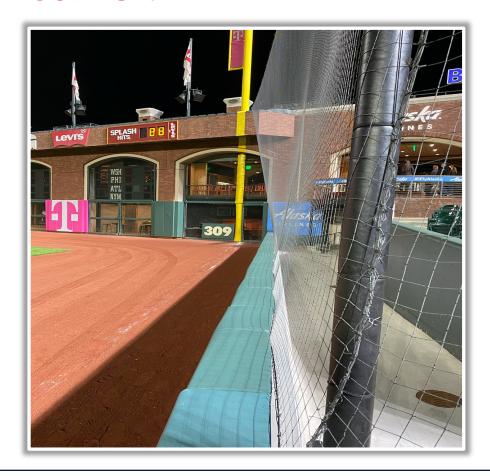

## **LF Fan Safety Netting Photos:**

\*The green railing in the LF corner and field facing netting are live and in play.\*