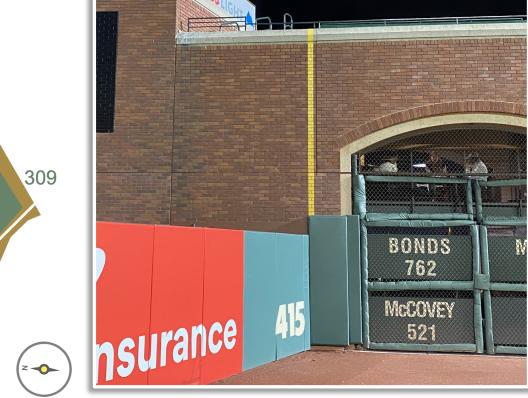

Date: March 28, 2024

**RULE #1:** Ball striking recessed fan safety netting between vertical yellow lines at ends of third base dugout: **Out of Play** 







**RULE #2:** Ball striking recessed fan safety netting between vertical yellow lines at ends of first base dugout : **Out of Play** 







#### **RULE #3:** Ball striking recessed railing in visitor bullpen:

- a) Batted ball in flight: **Home Run**
- b) Bounding, thrown, or otherwise: Out of Play









RULE #4: Batted ball in flight strikes to the left of vertical line on center field

wall: **Home Run** 









**RULE #5:** Ball striking recessed fan safety railing beyond the left-center field wall or beyond the limestone edge of the right-center field wall:

a) Batted ball in flight: **Home Run** 

Bounding, thrown, or otherwise: Out











RULE #6: Batted ball on wall that umpire deems unplayable: Out of Play









**RULE #7:** Fair batted ball in flight striking any part (top and facing) of the metal coping on the right field wall: **Home Run** 









**RULE #7 (Cont.):** Fair batted ball in flight striking any part (<u>top and facing</u>) of the metal coping on the right field wall: **Home Run** 





**RULE #8:** Fair batted bounding ball striking to the right of the right field foul line and caroming back onto the playing field: **In Play** 









RULE #9: The flagpole on