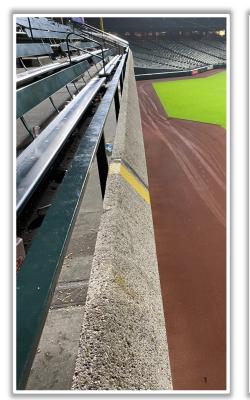

RULE #9: The flagpole on top of the right field foul pole will be treated as part

of the foul pole