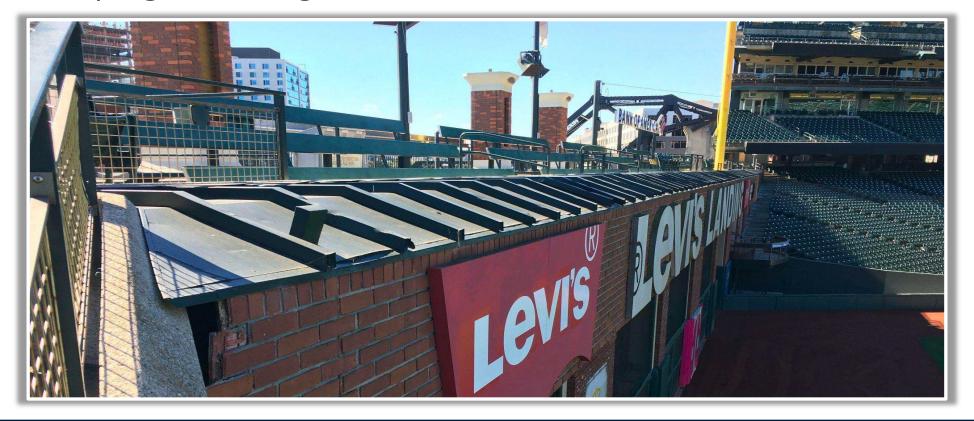

t: **Home Run**
- b) Bounding, thrown, or otherwise: Out of Play









RULE #4: Batted ball in flight strikes to the left of vertical line on center field

wall: **Home Run** 









**RULE #5:** Ball striking recessed fan safety railing beyond the left-center field wall or beyond the limestone edge of the right-center field wall:

a) Batted ball in flight: **Home Run** 

Bounding, thrown, or otherwise: Out











RULE #6: Batted ball on wall that umpire deems unplayable: Out of Play









**RULE #7:** Fair batted ball in flight striking any part (top and facing) of the metal coping on the right field wall: **Home Run** 









**RULE #7 (Cont.):** Fair batted ball in flight striking any part (<u>top and facing</u>) of the metal coping on the right field wall: **Home Run** 





**RULE #8:** Fair batted bounding ball striking to the right of the right field foul line and caroming back onto the playing field: **In Play** 









RULE #9: The flagpole on top of the right field foul pole will be treated as part

of the foul pole









### **Backstop Photos:**









#### **Microphone Behind Home Plate:**







## **3B Dugout Photos:**







## **3B Dugout Photos (Home Plate Side):**









#### **3B iPad Camera Photos:**





**3B Pitcher Camera** 

**3B Batter Camera** 

A ball that strikes the camera and rebounds onto the playing field is live and in play unless it becomes lodged or is otherwise deemed unplayable



## **3B Dugout Photos (Outfield Side):**









## **LF Fan Safety Netting Photos:**









\*The green railing in the LF corner and