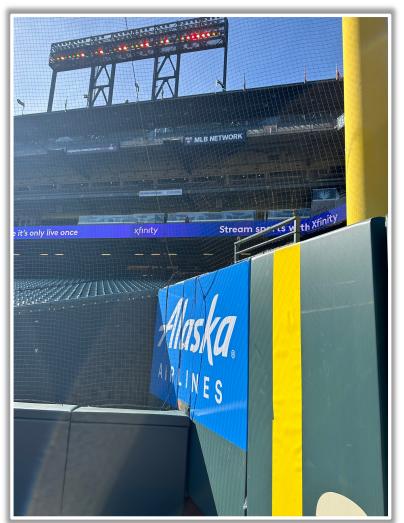

field foul line and caroming back onto the playing field: **In Play** 









RULE #9: The flagpole on top of the right field foul pole will be treated as part

of the foul pole









### **Backstop Photos:**









#### **Microphone Behind Home Plate:**







## **3B Dugout Photos:**







## **3B Dugout Photos (Home Plate Side):**









#### **3B iPad Camera Photos:**





**3B Pitcher Camera** 

**3B Batter Camera** 

A ball that strikes the camera and rebounds onto the playing field is live and in play unless it becomes lodged or is otherwise deemed unplayable



## **3B Dugout Photos (Outfield Side):**









## **LF Fan Safety Netting Photos:**









\*The green railing in the LF corner and field facing netting are live and in play.\*

#### **LF Corner Photos:**









\*The exposed concrete and green padding are the top of the OF wall and are live and in play.\*









#### **Left Centerfield Wall Photos:**









#### **Centerfield Wall Photos:**







#### **RF Foul Pole:**









#### **RF Corner:**







## **RF Extended Fan Safety Netting:**









## 1B Dugout Photos (Outfield Side):









## **1B Dugout Photos:**









## 1B Dugout Photos (Cont.):









## 1B Dugout Photos (Home Plate Side):







#### 1B iPad Camera Photos:



**1B Pitcher Camera** 



**1B Batter Camera** 







Date: March 28, 2024