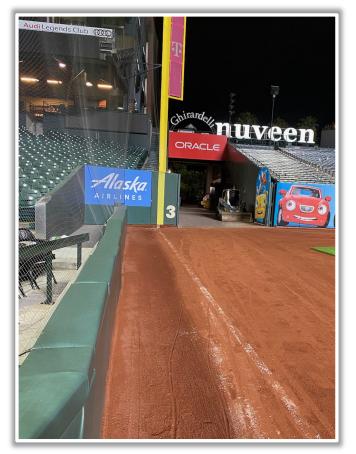

Date: March 28, 2024

**RULE #1:** Ball striking recessed fan safety netting between vertical yellow lines at ends of third base dugout: **Out of Play** 

**RULE #2:** Ball striking recessed fan safety netting between vertical yellow lines at ends of first base dugout : **Out of Play** 