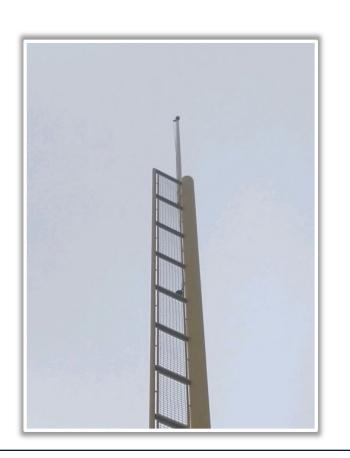

RULE #9: The flagpole on top of the right field foul pole will be treated as part

of the foul pole

#### **RF Foul Pole:**