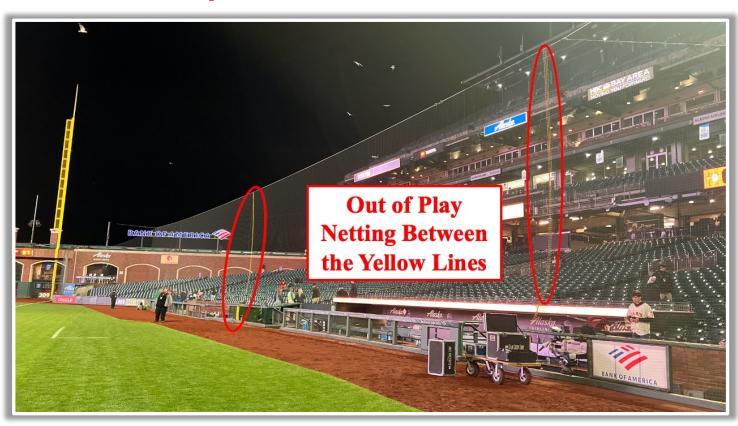

Date: March 28, 2024

**RULE #1:** Ball striking recessed fan safety netting between vertical yellow lines at ends of third base dugout: **Out of Play** 

**RULE #2:** Ball striking recessed fan safety netting between vertical yellow lines at ends of first base dugout : **Out of Play** 

## **3B Dugout Photos:**

## **3B Dugout Photos (Home Plate Side):**