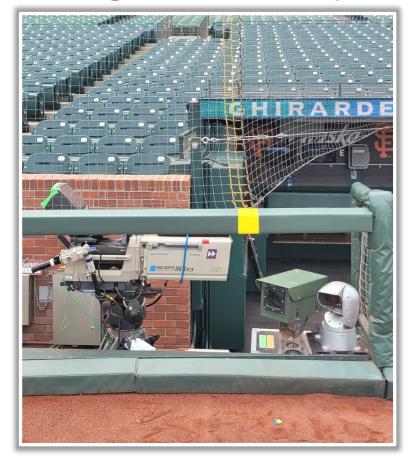

RULE #6: Batted ball on wall that umpire deems unplayable: Out of Play









**RULE #7:** Fair batted ball in flight striking any part (top and facing) of the metal coping on the right field wall: **Home Run** 









**RULE #7 (Cont.):** Fair batted ball in flight striking any part (<u>top and facing</u>) of the metal coping on the right field wall: **Home Run** 





**RULE #8:** Fair batted bounding ball striking to the right of the right field foul line and caroming back onto the playing field: **In Play** 









RULE #9: The flagpole on top of the right field foul pole will be treated as part

of the foul pole









### **Backstop Photos:**









#### **Microphone Behind Home Plate:**







## **3B Dugout Photos:**







## **3B Dugout Photos (Home Plate Side):**









#### **3B iPad Camera Photos:**





**3B Pitcher Camera** 

**3B Batter Camera** 

A ball that strikes the camera and rebounds onto the playing field is live and in play unless it becomes lodged or is otherwise deemed unplayable



## **3B Dugout Photos (Outfield Side):**









## **LF Fan Safety Netting Photos:**









\*The green railing in the LF corner and field facing netting are live and in play.\*

#### **LF Corner Photos:**









\*The exposed concrete and green padding are the top of the OF wall and are live and in play.\*









#### **Left Centerfield Wall Photos:**









#### **Centerfield Wall Photos:**







#### **RF Foul Pole:**









#### **RF Corner:**







## **RF Extended Fan Safety Netting:**









## 1B Dugout Photos (Outfield Side):