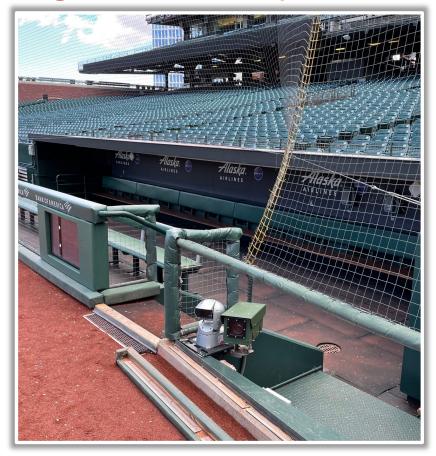

era and rebounds onto the playing field is live and in play unless it becomes lodged or is otherwise deemed unplayable



## **3B Dugout Photos (Outfield Side):**









## **LF Fan Safety Netting Photos:**









\*The green railing in the LF corner and field facing netting are live and in play.\*

#### **LF Corner Photos:**









\*The exposed concrete and green padding are the top of the OF wall and are live and in play.\*









#### **Left Centerfield Wall Photos:**









#### **Centerfield Wall Photos:**







#### **RF Foul Pole:**









#### **RF Corner:**







## **RF Extended Fan Safety Netting:**









## 1B Dugout Photos (Outfield Side):









## **1B Dugout Photos:**









## 1B Dugout Photos (Cont.):









## 1B Dugout Photos (Home Plate Side):







#### 1B iPad Camera Photos:



**1B Pitcher Camera** 



**1B Batter Camera** 







Date: March 28, 2024