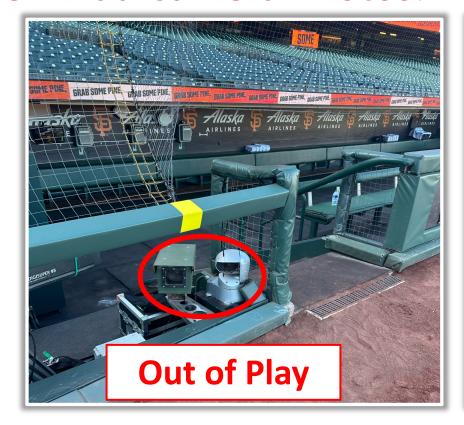

#### **3B iPad Camera Photos:**

**3B Pitcher Camera** 

**3B Batter Camera** 

A ball that strikes the camera and rebounds onto the playing field is live and in play unless it becomes lodged or is otherwise deemed unplayable