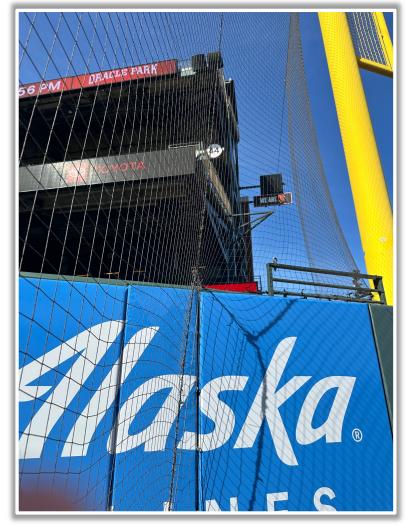

ield foul line and caroming back onto the playing field: **In Play** 









RULE #9: The flagpole on top of the right field foul pole will be treated as part

of the foul pole









### **Backstop Photos:**









#### **Microphone Behind Home Plate:**







## **3B Dugout Photos:**







## **3B Dugout Photos (Home Plate Side):**









#### **3B iPad Camera Photos:**





**3B Pitcher Camera** 

**3B Batter Camera** 

A ball that strikes the camera and rebounds onto the playing field is live and in play unless it becomes lodged or is otherwise deemed unplayable



## **3B Dugout Photos (Outfield Side):**









## **LF Fan Safety Netting Photos:**









\*The green railing in the LF corner and field facing netting are live and in play.\*

#### **LF Corner Photos:**









\*The exposed concrete and green padding are the top of the OF wall and are live and in play.\*









#### **Left Centerfield Wall Photos:**









#### **Centerfield Wall Photos:**







#### **RF Foul Pole:**









#### **RF Corner:**







## **RF Extended Fan Safety Netting:**









## 1B Dugout Photos (Outfield Side):









## **1B Dugout Photos:**









## 1B Dugout Photos (Cont.):









## 1B Dugout Photos (Home Plate Side):







#### 1B iPad Camera Photos:



**1B Pitcher Camera** 



**1B Batter Camera** 







Date: March 28, 2024