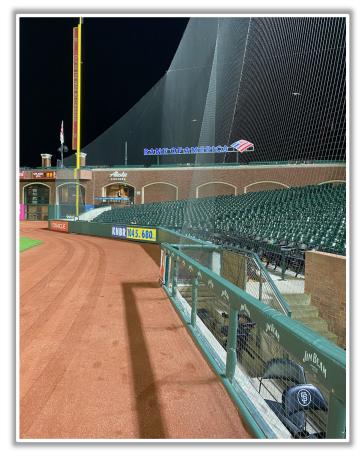

## **3B Dugout Photos (Home Plate Side):**









#### **3B iPad Camera Photos:**





**3B Pitcher Camera** 

**3B Batter Camera** 

A ball that strikes the camera and rebounds onto the playing field is live and in play unless it becomes lodged or is otherwise deemed unplayable



## **3B Dugout Photos (Outfield Side):**









## **LF Fan Safety Netting Photos:**









\*The green railing in the LF corner and field facing netting are live and in play.\*

#### **LF Corner Photos:**









\*The exposed concrete and green padding are the top of the OF wall and are live and in play.\*









#### **Left Centerfield Wall Photos:**









#### **Centerfield Wall Photos:**







#### **RF Foul Pole:**









#### **RF Corner:**







## **RF Extended Fan Safety Netting:**









## 1B Dugout Photos (Outfield Side):









## **1B Dugout Photos:**









## 1B Dugout Photos (Cont.):









## 1B Dugout Photos (Home Plate Side):







#### 1B iPad Camera Photos:



**1B Pitcher Camera** 



**1B Batter Camera** 







Date: March 28, 2024