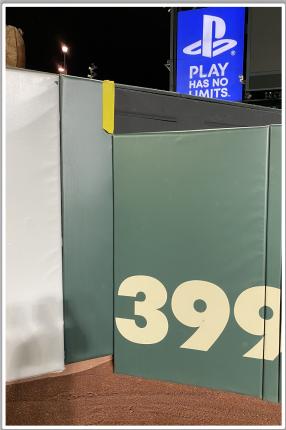

d as part

of the foul pole









### **Backstop Photos:**









#### **Microphone Behind Home Plate:**







## **3B Dugout Photos:**







## **3B Dugout Photos (Home Plate Side):**









#### **3B iPad Camera Photos:**





**3B Pitcher Camera** 

**3B Batter Camera** 

A ball that strikes the camera and rebounds onto the playing field is live and in play unless it becomes lodged or is otherwise deemed unplayable



## **3B Dugout Photos (Outfield Side):**









## **LF Fan Safety Netting Photos:**









\*The green railing in the LF corner and field facing netting are live and in play.\*

#### **LF Corner Photos:**









\*The exposed concrete and green padding are the top of the OF wall and are live and in play.\*









#### **Left Centerfield Wall Photos:**









#### **Centerfield Wall Photos:**







#### **RF Foul Pole:**









#### **RF Corner:**







## **RF Extended Fan Safety Netting:**









## 1B Dugout Photos (Outfield Side):









## **1B Dugout Photos:**









## 1B Dugout Photos (Cont.):









## 1B Dugout Photos (Home Plate Side):







#### 1B iPad Camera Photos:



**1B Pitcher Camera** 



**1B Batter Camera** 







Date: March 28, 2024