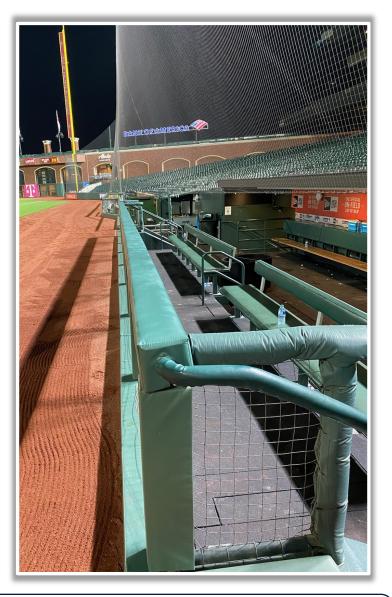

**





**3B Pitcher Camera** 

**3B Batter Camera** 

A ball that strikes the camera and rebounds onto the playing field is live and in play unless it becomes lodged or is otherwise deemed unplayable



## **3B Dugout Photos (Outfield Side):**









## **LF Fan Safety Netting Photos:**









\*The green railing in the LF corner and field facing netting are live and in play.\*

#### **LF Corner Photos:**









\*The exposed concrete and green padding are the top of the OF wall and are live and in play.\*









#### **Left Centerfield Wall Photos:**









#### **Centerfield Wall Photos:**







#### **RF Foul Pole:**









#### **RF Corner:**







## **RF Extended Fan Safety Netting:**









## 1B Dugout Photos (Outfield Side):









## **1B Dugout Photos:**









## 1B Dugout Photos (Cont.):









## 1B Dugout Photos (Home Plate Side):







#### 1B iPad Camera Photos:



**1B Pitcher Camera** 



**1B Batter Camera** 







Date: March 28, 2024