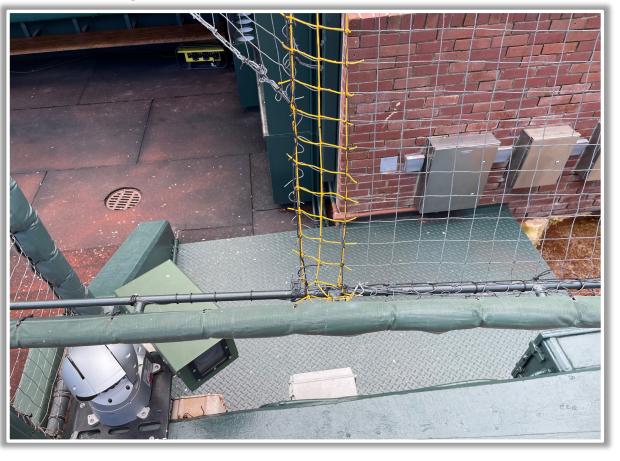

## **LF Fan Safety Netting Photos:**

\*The green railing in the LF corner and field facing netting are live and in play.\*