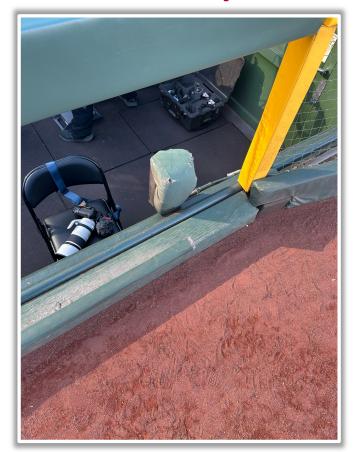

#### **3B iPad Camera Photos:**

**3B Pitcher Camera** 

**3B Batter Camera** 

A ball that strikes the camera and rebounds onto the playing field is live and in play unless it becomes lodged or is otherwise deemed unplayable