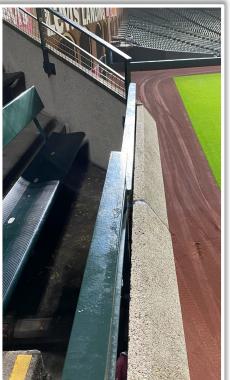

RULE #9: The flagpole on top of the right field foul pole will be treated as part

of the foul pole