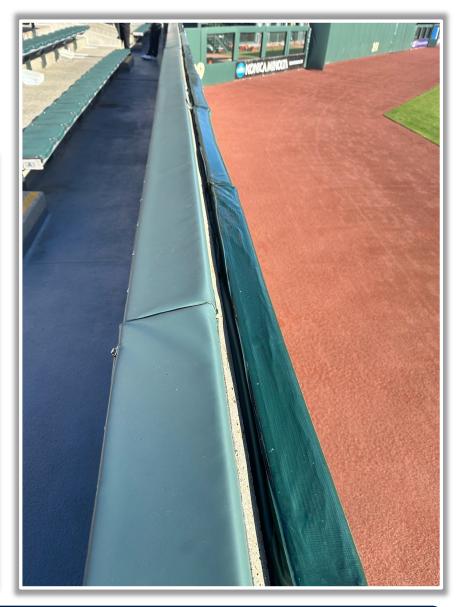

#### **LF Corner Photos:**

\*The exposed concrete and green padding are the top of the OF wall and are live and in play.\*