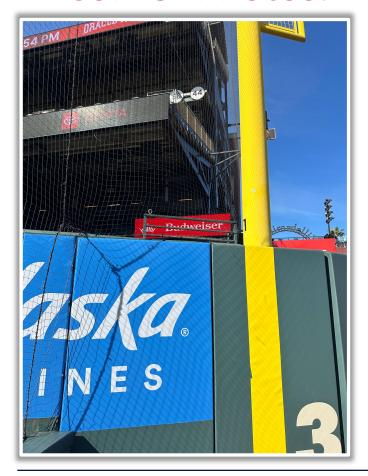

ht field foul line and caroming back onto the playing field: **In Play** 









RULE #9: The flagpole on top of the right field foul pole will be treated as part

of the foul pole









### **Backstop Photos:**









#### **Microphone Behind Home Plate:**







## **3B Dugout Photos:**







## **3B Dugout Photos (Home Plate Side):**









#### **3B iPad Camera Photos:**





**3B Pitcher Camera** 

**3B Batter Camera** 

A ball that strikes the camera and rebounds onto the playing field is live and in play unless it becomes lodged or is otherwise deemed unplayable



## **3B Dugout Photos (Outfield Side):**









## **LF Fan Safety Netting Photos:**









\*The green railing in the LF corner and field facing netting are live and in play.\*

#### **LF Corner Photos:**









\*The exposed concrete and green padding are the top of the OF wall and are live and in play.\*









#### **Left Centerfield Wall Photos:**









#### **Centerfield Wall Photos:**







#### **RF Foul Pole:**









#### **RF Corner:**







## **RF Extended Fan Safety Netting:**









## 1B Dugout Photos (Outfield Side):









## **1B Dugout Photos:**









## 1B Dugout Photos (Cont.):









## 1B Dugout Photos (Home Plate Side):







#### 1B iPad Camera Photos:



**1B Pitcher Camera** 



**1B Batter Camera** 







Date: March 28, 2024