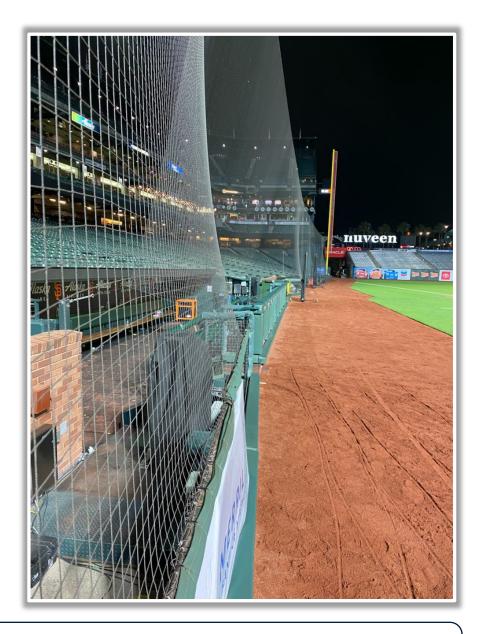

ing on the right field wall: **Home Run** 





**RULE #8:** Fair batted bounding ball striking to the right of the right field foul line and caroming back onto the playing field: **In Play** 









RULE #9: The flagpole on top of the right field foul pole will be treated as part

of the foul pole









### **Backstop Photos:**









#### **Microphone Behind Home Plate:**







## **3B Dugout Photos:**







## **3B Dugout Photos (Home Plate Side):**









#### **3B iPad Camera Photos:**





**3B Pitcher Camera** 

**3B Batter Camera** 

A ball that strikes the camera and rebounds onto the playing field is live and in play unless it becomes lodged or is otherwise deemed unplayable



## **3B Dugout Photos (Outfield Side):**









## **LF Fan Safety Netting Photos:**









\*The green railing in the LF corner and field facing netting are live and in play.\*

#### **LF Corner Photos:**









\*The exposed concrete and green padding are the top of the OF wall and are live and in play.\*









#### **Left Centerfield Wall Photos:**









#### **Centerfield Wall Photos:**







#### **RF Foul Pole:**









#### **RF Corner:**







## **RF Extended Fan Safety Netting:**









## 1B Dugout Photos (Outfield Side):









## **1B Dugout Photos:**









## 1B Dugout Photos (Cont.):









## 1B Dugout Photos (Home Plate Side):







#### 1B iPad Camera Photos:



**1B Pitcher Camera** 



**1B Batter Camera** 







Date: March 28, 2024