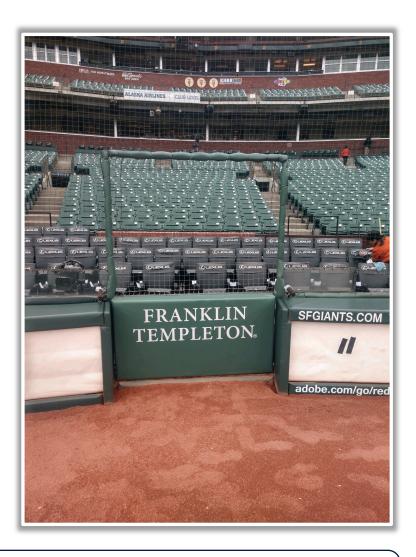

one edge of the right-center field wall:

a) Batted ball in flight: **Home Run** 

Bounding, thrown, or otherwise: Out











RULE #6: Batted ball on wall that umpire deems unplayable: Out of Play









**RULE #7:** Fair batted ball in flight striking any part (top and facing) of the metal coping on the right field wall: **Home Run** 









**RULE #7 (Cont.):** Fair batted ball in flight striking any part (<u>top and facing</u>) of the metal coping on the right field wall: **Home Run** 





**RULE #8:** Fair batted bounding ball striking to the right of the right field foul line and caroming back onto the playing field: **In Play** 









RULE #9: The flagpole on top of the right field foul pole will be treated as part

of the foul pole









### **Backstop Photos:**









#### **Microphone Behind Home Plate:**







## **3B Dugout Photos:**







## **3B Dugout Photos (Home Plate Side):**









#### **3B iPad Camera Photos:**





**3B Pitcher Camera** 

**3B Batter Camera** 

A ball that strikes the camera and rebounds onto the playing field is live and in play unless it becomes lodged or is otherwise deemed unplayable



## **3B Dugout Photos (Outfield Side):**









## **LF Fan Safety Netting Photos:**









\*The green railing in the LF corner and field facing netting are live and in play.\*

#### **LF Corner Photos:**









\*The exposed concrete and green padding are the top of the OF wall and are live and in play.\*









#### **Left Centerfield Wall Photos:**









#### **Centerfield Wall Photos:**







#### **RF Foul Pole: