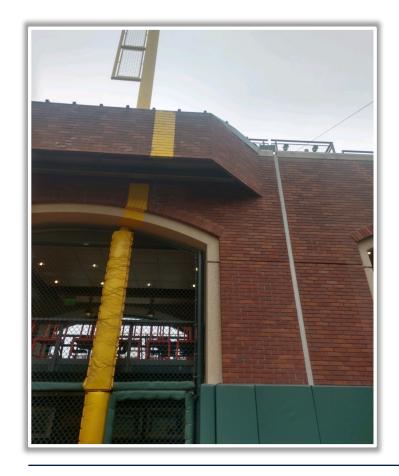

#### **Microphone Behind Home Plate:**







## **3B Dugout Photos:**







## **3B Dugout Photos (Home Plate Side):**









#### **3B iPad Camera Photos:**





**3B Pitcher Camera** 

**3B Batter Camera** 

A ball that strikes the camera and rebounds onto the playing field is live and in play unless it becomes lodged or is otherwise deemed unplayable



## **3B Dugout Photos (Outfield Side):**









## **LF Fan Safety Netting Photos:**









\*The green railing in the LF corner and field facing netting are live and in play.\*

#### **LF Corner Photos:**









\*The exposed concrete and green padding are the top of the OF wall and are live and in play.\*









#### **Left Centerfield Wall Photos:**









#### **Centerfield Wall Photos:**







#### **RF Foul Pole:**









#### **RF Corner:**







## **RF Extended Fan Safety Netting:**









## 1B Dugout Photos (Outfield Side):









## **1B Dugout Photos:**









## 1B Dugout Photos (Cont.):









## 1B Dugout Photos (Home Plate Side):







#### 1B iPad Camera Photos:



**1B Pitcher Camera** 



**1B Batter Camera** 







Date: March 28, 2024