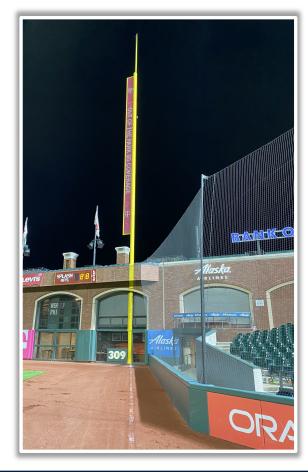

er field wall or beyond the limestone edge of the right-center field wall:

a) Batted ball in flight: **Home Run** 

Bounding, thrown, or otherwise: Out











RULE #6: Batted ball on wall that umpire deems unplayable: Out of Play









**RULE #7:** Fair batted ball in flight striking any part (top and facing) of the metal coping on the right field wall: **Home Run** 









**RULE #7 (Cont.):** Fair batted ball in flight striking any part (<u>top and facing</u>) of the metal coping on the right field wall: **Home Run** 





**RULE #8:** Fair batted bounding ball striking to the right of the right field foul line and caroming back onto the playing field: **In Play** 









RULE #9: The flagpole on top of the right field foul pole will be treated as part

of the foul pole









### **Backstop Photos:**









#### **Microphone Behind Home Plate:**







## **3B Dugout Photos:**







## **3B Dugout Photos (Home Plate Side):**









#### **3B iPad Camera Photos:**





**3B Pitcher Camera** 

**3B Batter Camera** 

A ball that strikes the camera and rebounds onto the playing field is live and in play unless it becomes lodged or is otherwise deemed unplayable



## **3B Dugout Photos (Outfield Side):**









## **LF Fan Safety Netting Photos:**









\*The green railing in the LF corner and field facing netting are live and in play.\*

#### **LF Corner Photos:**









\*The exposed concrete and green padding are the top of the OF wall and are live and in play.\*









#### **Left Centerfield Wall Photos:**









#### **Centerfield Wall Pho