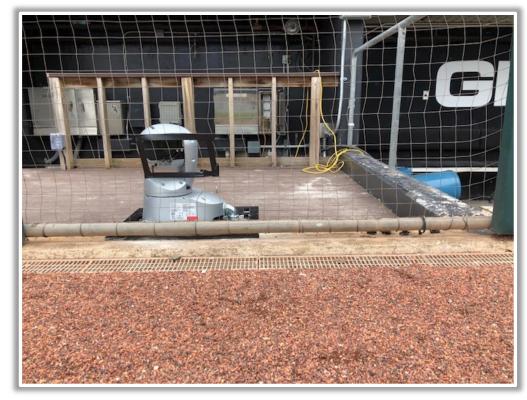

#### **3B iPad Camera Photos:**

**3B Pitcher Camera** 

This camera is recessed and out of play. The field facing netting in front of the camera is live and in play. A ball that becomes lodged or goes completely through the netting is out of play.

### 3B iPad Camera Photos (Cont.):

A ball that strikes
the camera and
rebounds onto the
playing field is live
and in play unless it
becomes lodged or
is otherwise deemed
unplayable

**3B Batter Camera** 