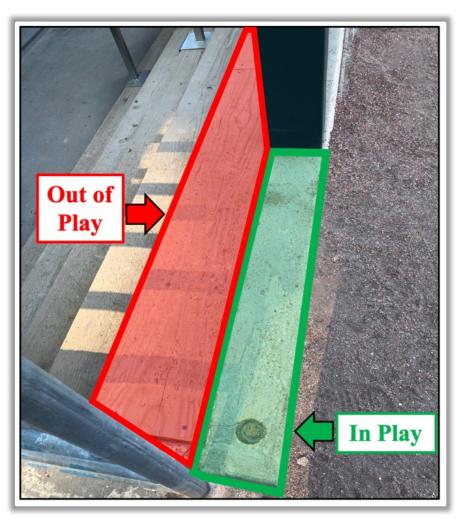

#### **RF Corner Photos:**

This yellow line is live and in play. A fair bounding ball that strikes the front facing of this railing is still in play if it rebounds back onto the playing field.