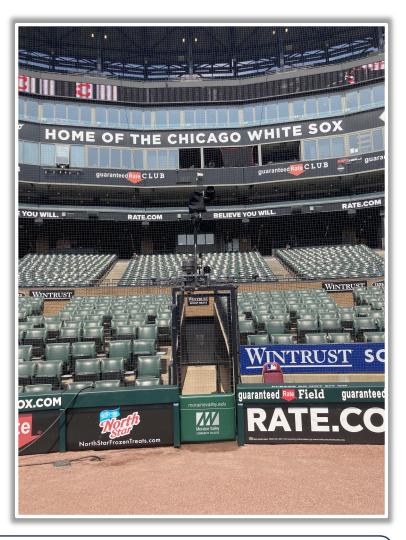

### 3B iPad Camera Photos (Cont.):

A ball that strikes
the camera and
rebounds onto the
playing field is live
and in play unless it
becomes lodged or
is otherwise deemed
unplayable

**3B Batter Camera** 