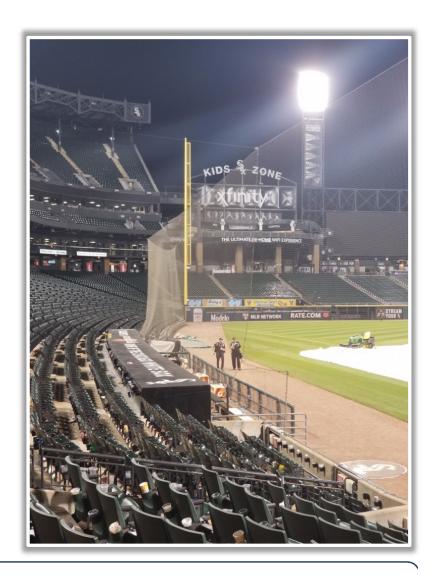

**Date: March 27, 2025** 

## **Backstop Camera:**









## 3B Dugout Photos:









#### **3B iPad Camera Photos:**



**3B Pitcher Camera** 



This camera is recessed and out of play. The field facing netting in front of the camera is live and in play. A ball that becomes lodged or goes completely through the netting is out of play.



### 3B iPad Camera Photos (Cont.):





A ball that strikes
the camera and
rebounds onto the
playing field is live
and in play unless it
becomes lodged or
is otherwise deemed
unplayable

**3B Batter Camera** 



## **3B Fan Safety Netting Photos:**









#### **LF Corner Photos:**









#### **LF Foul Pole Photos:**









#### **LF Wall Photos:**









#### **LCF Wall Photos:**









#### **RCF Wall Photos:**







#### **RF Foul Pole Photos:**









#### **RF Corner Photos:**









#### **RF Corner Photos:**



This yellow line is live and in play. A fair bounding ball that strikes the front facing of this railing is still in play if it rebounds back onto the playing field.





## RF Extended Fan Safety Netting Photos:









## **1B Dugout Photos:**









**1B Dugout Photos:** 









#### 1B iPad Camera Photos:







A ball that strikes the camera behind the netting and enclosed padding is live and in play unless it becomes lodged or is otherwise deemed unplayable (i.e. goes completely through the netting