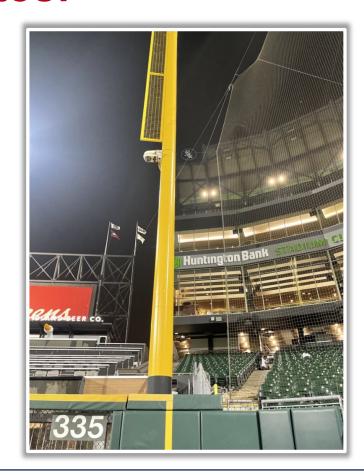

27, 2025** 

## **Backstop Camera:**









## 3B Dugout Photos:









#### **3B iPad Camera Photos:**



**3B Pitcher Camera** 



This camera is recessed and out of play. The field facing netting in front of the camera is live and in play. A ball that becomes lodged or goes completely through the netting is out of play.



### 3B iPad Camera Photos (Cont.):





A ball that strikes
the camera and
rebounds onto the
playing field is live
and in play unless it
becomes lodged or
is otherwise deemed
unplayable

**3B Batter Camera** 



## **3B Fan Safety Netting Photos:**









#### **LF Corner Photos:**









#### **LF Foul Pole Photos:**









#### **LF Wall Photos:**









#### **LCF Wall Photos:**









#### **RCF Wall Photos:**







#### **RF Foul Pole Photos:**









#### **RF Corner Photos:**









#### **RF Corner Photos:**



This yellow line is live and in play. A fair bounding ball that strikes the front facing of this railing is still in play if it rebounds back onto the playing field.





## RF Extended Fan Safety Netting Photos:









## **1B Dugout Photos:**









**1B Dugout Photos:** 









#### 1B iPad Camera Photos:







A ball that strikes the camera behind the netting and enclosed padding is live and in play unless it becomes lodged or is otherwise deemed unplayable (i.e. goes completely through the netting).



### 1B iPad Camera Photos (Cont.):













**Date: March 27, 2025**