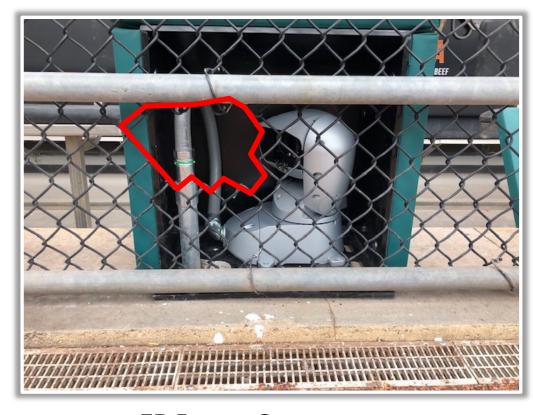

#### **3B iPad Camera Photos:**

**3B Pitcher Camera** 

This camera is recessed and out of play. The field facing netting in front of the camera is live and in play. A ball that becomes lodged or goes completely through the netting is out of play.

### 3B iPad Camera Photos (Cont.):

A ball that strikes
the camera and
rebounds onto the
playing field is live
and in play unless it
becomes lodged or
is otherwise deemed
unplayable

**3B Batter Camera** 