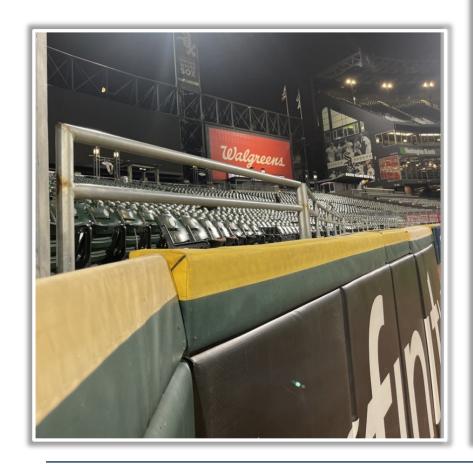

#### **RF Corner Photos:**

#### **RF Corner Photos:**

This yellow line is live and in play. A fair bounding ball that strikes the front facing of this railing is still in play if it rebounds back onto the playing field.