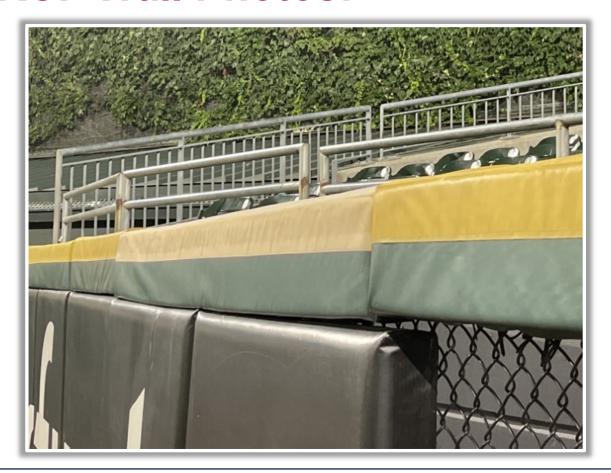

**Date: March 27, 2025** 

## **Backstop Camera:**









## 3B Dugout Photos:









#### **3B iPad Camera Photos:**



**3B Pitcher Camera** 



This camera is recessed and out of play. The field facing netting in front of the camera is live and in play. A ball that becomes lodged or goes completely through the netting is out of play.



### 3B iPad Camera Photos (Cont.):





A ball that strikes
the camera and
rebounds onto the
playing field is live
and in play unless it
becomes lodged or
is otherwise deemed
unplayable

**3B Batter Camera** 



## **3B Fan Safety Netting Photos:**









#### **LF Corner Photos:**









#### **LF Foul Pole Photos:**









#### **LF Wall Photos:**









#### **LCF Wall Photos:**









#### **RCF Wall Photos:**







#### **RF Foul Pole Photos:**









#### **RF Corner Photos:**









#### **RF Corner Photos:**



This yellow line is live and in play. A fair bounding ball that strikes the front facing of this railing is still in play if it rebounds back onto the playing field.





## RF Extended Fan Safety Netting Photos:









## **1B Dugout Photos:**









**1B Dugout Photos:** 









#### 1B iPad Camera Photos:







A ball that strikes the camera behind the netting and enclosed padding is live and in play unless it becomes lodged or is otherwise deemed unplayable (i.e. goes completely through the netting).



### 1B iPad Camera Photos (Cont.):













**Date: March 27, 2025**