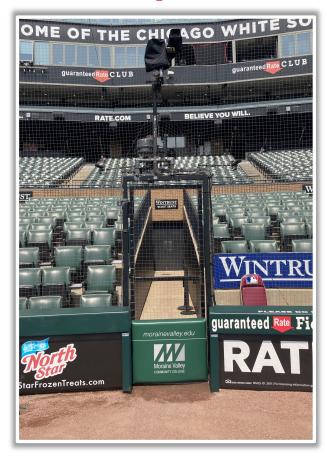

#### **3B iPad Camera Photos:**

**3B Pitcher Camera** 

This camera is recessed and out of play. The field facing netting in front of the camera is live and in play. A ball that becomes lodged or goes completely through the netting is out of play.