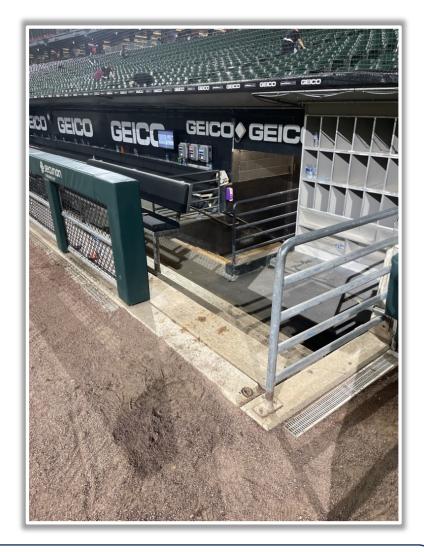

#### **3B iPad Camera Photos:**

**3B Pitcher Camera** 

This camera is recessed and out of play. The field facing netting in front of the camera is live and in play. A ball that becomes lodged or goes completely through the netting is out of play.

### 3B iPad Camera Photos (Cont.):

A ball that strikes
the camera and
rebounds onto the
playing field is live
and in play unless it
becomes lodged or
is otherwise deemed
unplayable

**3B Batter Camera** 