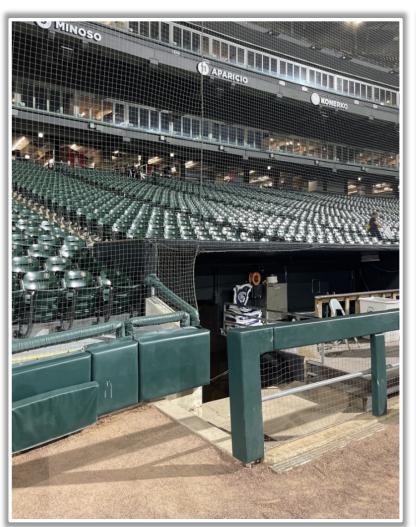

tos (Cont.):





A ball that strikes
the camera and
rebounds onto the
playing field is live
and in play unless it
becomes lodged or
is otherwise deemed
unplayable

**3B Batter Camera** 



## **3B Fan Safety Netting Photos:**









#### **LF Corner Photos:**









#### **LF Foul Pole Photos:**









#### **LF Wall Photos:**









#### **LCF Wall Photos:**









#### **RCF Wall Photos:**







#### **RF Foul Pole Photos:**









#### **RF Corner Photos:**









#### **RF Corner Photos:**



This yellow line is live and in play. A fair bounding ball that strikes the front facing of this railing is still in play if it rebounds back onto the playing field.





## RF Extended Fan Safety Netting Photos:









## **1B Dugout Photos:**









**1B Dugout Photos:** 









#### 1B iPad Camera Photos:







A ball that strikes the camera behind the netting and enclosed padding is live and in play unless it becomes lodged or is otherwise deemed unplayable (i.e. goes completely through the netting).



### 1B iPad Camera Photos (Cont.):













**Date: March 27, 2025**