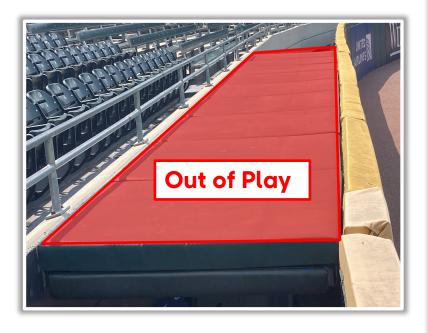

#### **RF Corner Photos:**

This yellow line is live and in play. A fair bounding ball that strikes the front facing of this railing is still in play if it rebounds back onto the playing field.