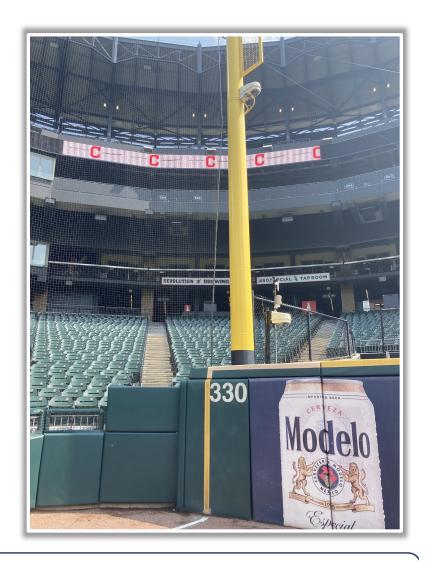

### 3B iPad Camera Photos (Cont.):

A ball that strikes
the camera and
rebounds onto the
playing field is live
and in play unless it
becomes lodged or
is otherwise deemed
unplayable

**3B Batter Camera** 