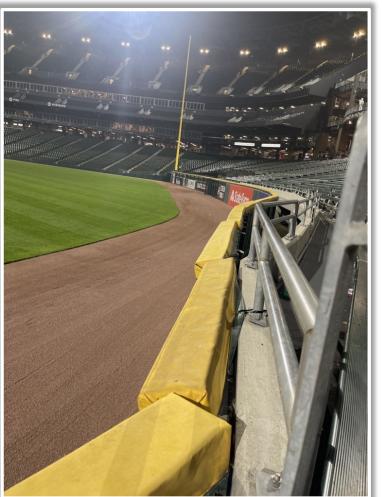

#### **RF Corner Photos:**

#### **RF Corner Photos:**

This yellow line is live and in play. A fair bounding ball that strikes the front facing of this railing is still in play if it rebounds back onto the playing field.