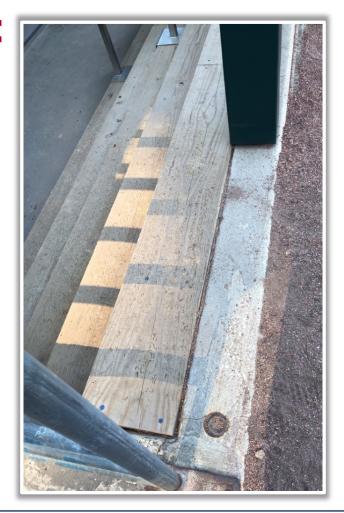

#### **RF Corner Photos:**

This yellow line is live and in play. A fair bounding ball that strikes the front facing of this railing is still in play if it rebounds back onto the playing field.