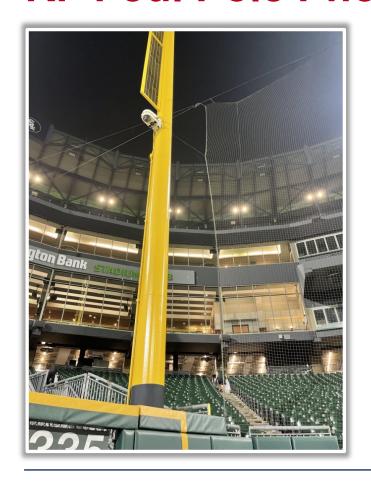

h 27, 2025** 

## **Backstop Camera:**









## 3B Dugout Photos:









#### **3B iPad Camera Photos:**



**3B Pitcher Camera** 



This camera is recessed and out of play. The field facing netting in front of the camera is live and in play. A ball that becomes lodged or goes completely through the netting is out of play.



### 3B iPad Camera Photos (Cont.):





A ball that strikes
the camera and
rebounds onto the
playing field is live
and in play unless it
becomes lodged or
is otherwise deemed
unplayable

**3B Batter Camera** 



## **3B Fan Safety Netting Photos:**









#### **LF Corner Photos:**









#### **LF Foul Pole Photos:**









#### **LF Wall Photos:**









#### **LCF Wall Photos:**









#### **RCF Wall Photos:**







#### **RF Foul Pole Photos:**









#### **RF Corner Photos:**









#### **RF Corner Photos:**



This yellow line is live and in play. A fair bounding ball that strikes the front facing of this railing is still in play if it rebounds back onto the playing field.





## RF Extended Fan Safety Netting Photos:









## **1B Dugout Photos:**









**1B Dugout Photos:** 









#### 1B iPad Camera Photos:







A ball that strikes the camera behind the netting and enclosed padding is live and in play unless it becomes lodged or is otherwise deemed unplayable (i.e. goes completely through the netting).



### 1B iPad Camera Photos (Cont.):













**Date: March 27, 2025**