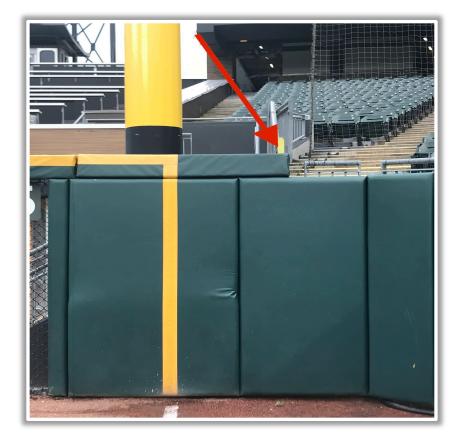

#### **RF Corner Photos:**

#### **RF Corner Photos:**

This yellow line is live and in play. A fair bounding ball that strikes the front facing of this railing is still in play if it rebounds back onto the playing field.