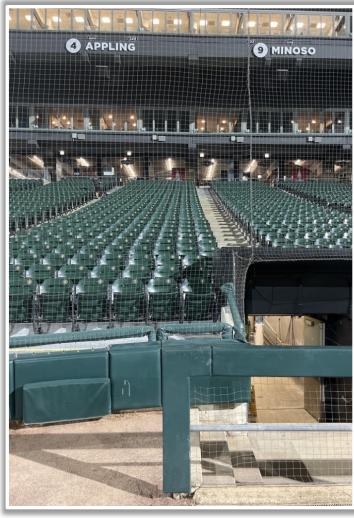

s (Cont.):





A ball that strikes
the camera and
rebounds onto the
playing field is live
and in play unless it
becomes lodged or
is otherwise deemed
unplayable

**3B Batter Camera** 



## **3B Fan Safety Netting Photos:**









#### **LF Corner Photos:**









#### **LF Foul Pole Photos:**









#### **LF Wall Photos:**









#### **LCF Wall Photos:**









#### **RCF Wall Photos:**







#### **RF Foul Pole Photos:**









#### **RF Corner Photos:**









#### **RF Corner Photos:**



This yellow line is live and in play. A fair bounding ball that strikes the front facing of this railing is still in play if it rebounds back onto the playing field.





## RF Extended Fan Safety Netting Photos:









## **1B Dugout Photos:**









**1B Dugout Photos:** 









#### 1B iPad Camera Photos:







A ball that strikes the camera behind the netting and enclosed padding is live and in play unless it becomes lodged or is otherwise deemed unplayable (i.e. goes completely through the netting).



### 1B iPad Camera Photos (Cont.):













**Date: March 27, 2025**