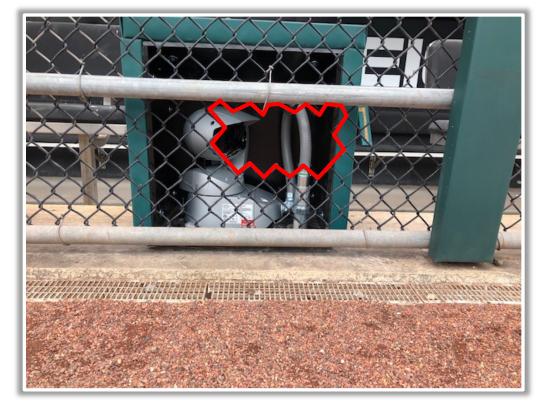

#### **3B iPad Camera Photos:**

**3B Pitcher Camera** 

This camera is recessed and out of play. The field facing netting in front of the camera is live and in play. A ball that becomes lodged or goes completely through the netting is out of play.

### 3B iPad Camera Photos (Cont.):

A ball that strikes
the camera and
rebounds onto the
playing field is live
and in play unless it
becomes lodged or
is otherwise deemed
unplayable

**3B Batter Camera** 