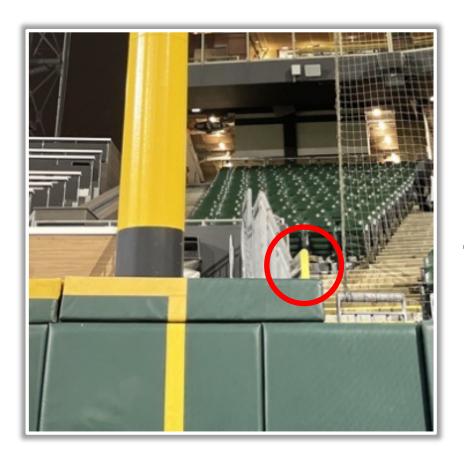

#### **RF Corner Photos:**

#### **RF Corner Photos:**

This yellow line is live and in play. A fair bounding ball that strikes the front facing of this railing is still in play if it rebounds back onto the playing field.