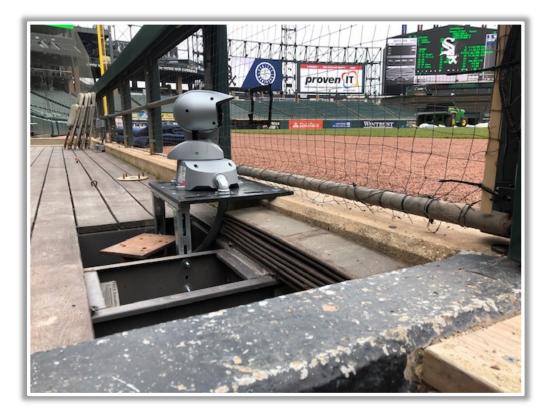

#### **3B iPad Camera Photos:**

**3B Pitcher Camera** 

This camera is recessed and out of play. The field facing netting in front of the camera is live and in play. A ball that becomes lodged or goes completely through the netting is out of play.

### 3B iPad Camera Photos (Cont.):

A ball that strikes
the camera and
rebounds onto the
playing field is live
and in play unless it
becomes lodged or
is otherwise deemed
unplayable

**3B Batter Camera** 