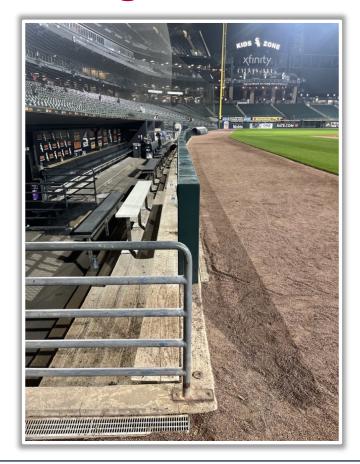

**Date: March 27, 2025** 

## **Backstop Camera:**









## 3B Dugout Photos:









#### **3B iPad Camera Photos:**



**3B Pitcher Camera** 



This camera is recessed and out of play. The field facing netting in front of the camera is live and in play. A ball that becomes lodged or goes completely through the netting is out of play.



### 3B iPad Camera Photos (Cont.):





A ball that strikes
the camera and
rebounds onto the
playing field is live
and in play unless it
becomes lodged or
is otherwise deemed
unplayable

**3B Batter Camera** 



## **3B Fan Safety Netting Photos:**









#### **LF Corner Photos:**









#### **LF Foul Pole Photos:**









#### **LF Wall Photos:**









#### **LCF Wall Photos:**









#### **RCF Wall Photos:**







#### **RF Foul Pole Photos:**









#### **RF Corner Photos:**









#### **RF Corner Photos:**