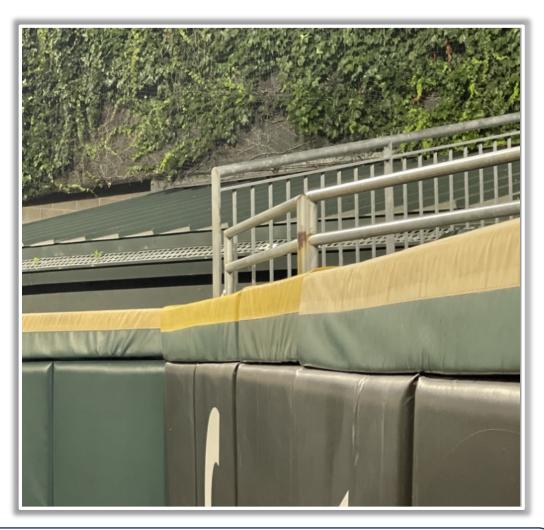

**Date: March 27, 2025** 

## **Backstop Camera:**









## 3B Dugout Photos:









#### **3B iPad Camera Photos:**



**3B Pitcher Camera** 



This camera is recessed and out of play. The field facing netting in front of the camera is live and in play. A ball that becomes lodged or goes completely through the netting is out of play.



### 3B iPad Camera Photos (Cont.):





A ball that strikes
the camera and
rebounds onto the
playing field is live
and in play unless it
becomes lodged or
is otherwise deemed
unplayable

**3B Batter Camera** 



## **3B Fan Safety Netting Photos:**









#### **LF Corner Photos:**









#### **LF Foul Pole Photos:**









#### **LF Wall Photos:**









#### **LCF Wall Photos:**









#### **RCF Wall Photos:**







#### **RF Foul Pole Photos:**









#### **RF Corner Photos:**









#### **RF Corner Photos:**



This yellow line is live and in play. A fair bounding ball that strikes the front facing of this railing is still in play if it rebounds back onto the playing field.





## RF Extended Fan Safety Netting Photos:









## **1B Dugout Photos:**









**1B Dugout Photos:** 









#### 1B iPad Camera Photos:







A ball that strikes the camera behind the netting and enclosed padding is live and in play unless it becomes lodged or is otherwise deemed unplayable (i.e. goes completely through the netting).



### 1B iPad Camera Photos (Cont.):













**Date: March 27, 2025**