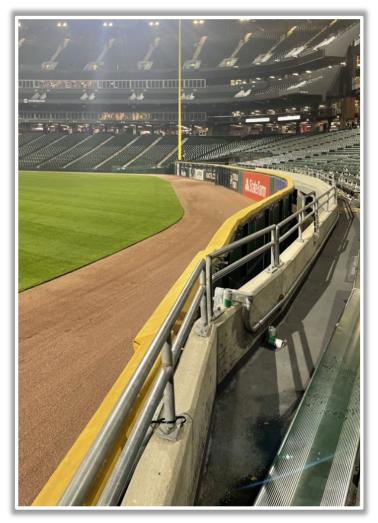

#### **RF Corner Photos:**

#### **RF Corner Photos:**

This yellow line is live and in play. A fair bounding ball that strikes the front facing of this railing is still in play if it rebounds back onto the playing field.