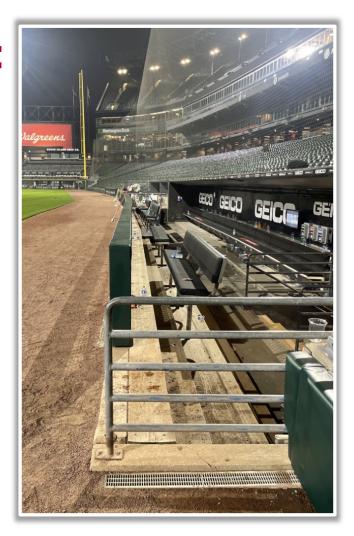

play.



### 3B iPad Camera Photos (Cont.):





A ball that strikes
the camera and
rebounds onto the
playing field is live
and in play unless it
becomes lodged or
is otherwise deemed
unplayable

**3B Batter Camera** 



## **3B Fan Safety Netting Photos:**









#### **LF Corner Photos:**









#### **LF Foul Pole Photos:**









#### **LF Wall Photos:**









#### **LCF Wall Photos:**









#### **RCF Wall Photos:**







#### **RF Foul Pole Photos:**









#### **RF Corner Photos:**









#### **RF Corner Photos:**



This yellow line is live and in play. A fair bounding ball that strikes the front facing of this railing is still in play if it rebounds back onto the playing field.





## RF Extended Fan Safety Netting Photos:









## **1B Dugout Photos:**









**1B Dugout Photos:** 









#### 1B iPad Camera Photos:







A ball that strikes the camera behind the netting and enclosed padding is live and in play unless it becomes lodged or is otherwise deemed unplayable (i.e. goes completely through the netting).



### 1B iPad Camera Photos (Cont.):













**Date: March 27, 2025**