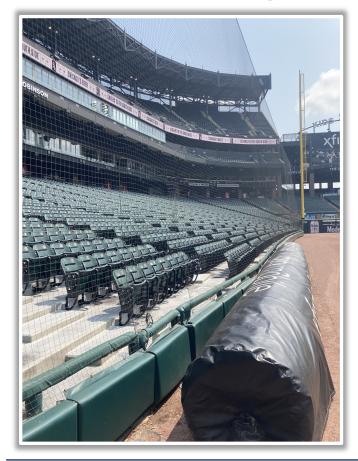

**Date: March 27, 2025** 

## **Backstop Camera:**









## 3B Dugout Photos:









#### **3B iPad Camera Photos:**



**3B Pitcher Camera** 



This camera is recessed and out of play. The field facing netting in front of the camera is live and in play. A ball that becomes lodged or goes completely through the netting is out of play.



### 3B iPad Camera Photos (Cont.):





A ball that strikes
the camera and
rebounds onto the
playing field is live
and in play unless it
becomes lodged or
is otherwise deemed
unplayable

**3B Batter Camera** 



## **3B Fan Safety Netting Photos:**









#### **LF Corner Photos:**









#### **LF Foul Pole Photos:**









#### **LF Wall Photos:**









#### **LCF Wall Photos:**









#### **RCF Wall Photos:**







#### **RF Foul Pole Photos:**









#### **RF Corner Photos:**









#### **RF Corner Photos:**



This yellow line is live and in play. A fair bounding ball that strikes the front facing of this railing is still in play if it rebounds back onto the playing field.





## RF Extended Fan Safety Netting Photos:









## **1B Dugout Photos:**









**1B Dugout Photos:** 









#### 1B iPad Camera Photos:







A ball that strikes the camera behind the netting and enclosed padding is live and in play unless it becomes lodged or is otherwise deemed unplayable (i.e. goes completely through the net