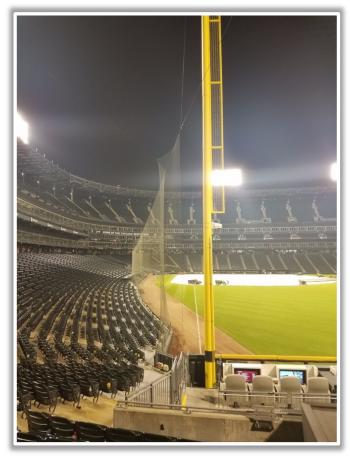

ly through the netting is out of play.



### 3B iPad Camera Photos (Cont.):





A ball that strikes
the camera and
rebounds onto the
playing field is live
and in play unless it
becomes lodged or
is otherwise deemed
unplayable

**3B Batter Camera** 



## **3B Fan Safety Netting Photos:**









#### **LF Corner Photos:**









#### **LF Foul Pole Photos:**









#### **LF Wall Photos:**









#### **LCF Wall Photos:**









#### **RCF Wall Photos:**







#### **RF Foul Pole Photos:**









#### **RF Corner Photos:**









#### **RF Corner Photos:**



This yellow line is live and in play. A fair bounding ball that strikes the front facing of this railing is still in play if it rebounds back onto the playing field.





## RF Extended Fan Safety Netting Photos:









## **1B Dugout Photos:**









**1B Dugout Photos:** 









#### 1B iPad Camera Photos:







A ball that strikes the camera behind the netting and enclosed padding is live and in play unless it becomes lodged or is otherwise deemed unplayable (i.e. goes completely through the netting).



### 1B iPad Camera Photos (Cont.):













**Date: March 27, 2025**