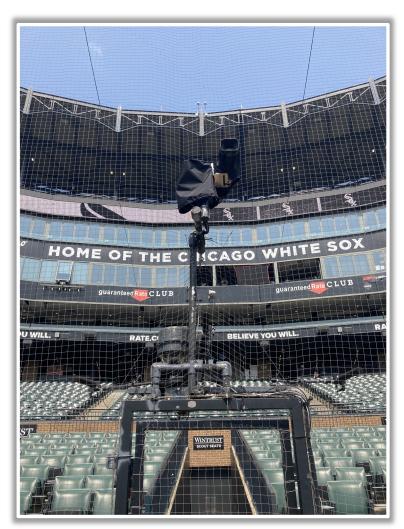

### 3B iPad Camera Photos (Cont.):

A ball that strikes
the camera and
rebounds onto the
playing field is live
and in play unless it
becomes lodged or
is otherwise deemed
unplayable

**3B Batter Camera** 