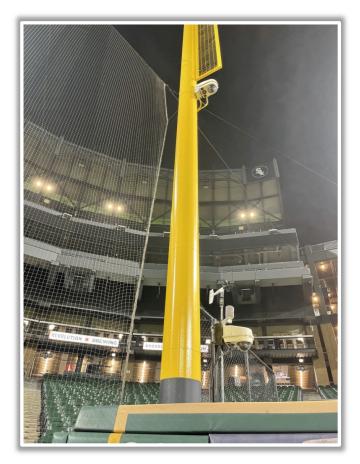

#### **3B iPad Camera Photos:**

**3B Pitcher Camera** 

This camera is recessed and out of play. The field facing netting in front of the camera is live and in play. A ball that becomes lodged or goes completely through the netting is out of play.