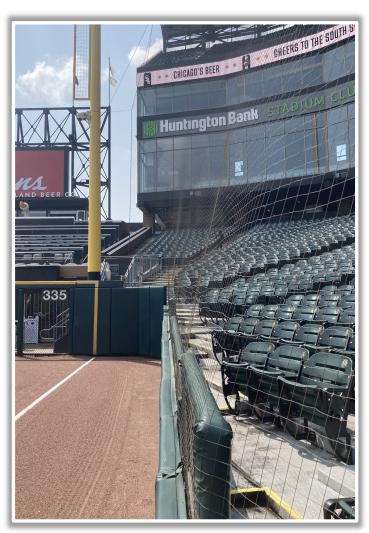

## 3B Dugout Photos:









#### **3B iPad Camera Photos:**



**3B Pitcher Camera** 



This camera is recessed and out of play. The field facing netting in front of the camera is live and in play. A ball that becomes lodged or goes completely through the netting is out of play.



### 3B iPad Camera Photos (Cont.):





A ball that strikes
the camera and
rebounds onto the
playing field is live
and in play unless it
becomes lodged or
is otherwise deemed
unplayable

**3B Batter Camera** 



## **3B Fan Safety Netting Photos:**









#### **LF Corner Photos:**









#### **LF Foul Pole Photos:**









#### **LF Wall Photos:**









#### **LCF Wall Photos:**









#### **RCF Wall Photos:**







#### **RF Foul Pole Photos:**









#### **RF Corner Photos:**









#### **RF Corner Photos:**



This yellow line is live and in play. A fair bounding ball that strikes the front facing of this railing is still in play if it rebounds back onto the playing field.





## RF Extended Fan Safety Netting Photos:









## **1B Dugout Photos:**









**1B Dugout Photos:** 









#### 1B iPad Camera Photos:







A ball that strikes the camera behind the netting and enclosed padding is live and in play unless it becomes lodged or is otherwise deemed unplayable (i.e. goes completely through the netting).



### 1B iPad Camera Photos (Cont.):













**Date: March 27, 2025**