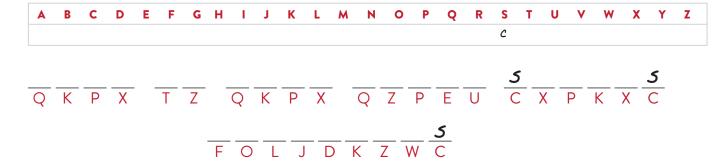

## A CRYPTOGRAM IS A MESSAGE WRITTEN IN CODE.

Each letter in the secret message has been swapped with another letter. Your challenge is to figure out what letter each coded letter represents. One letter has been revealed to help get you started: C=S

## >>> CAN YOU DECIPHER THE REMAINING LETTERS TO REVEAL A SECRET MESSAGE ABOUT THE 1990 CINCINNATI REDS?