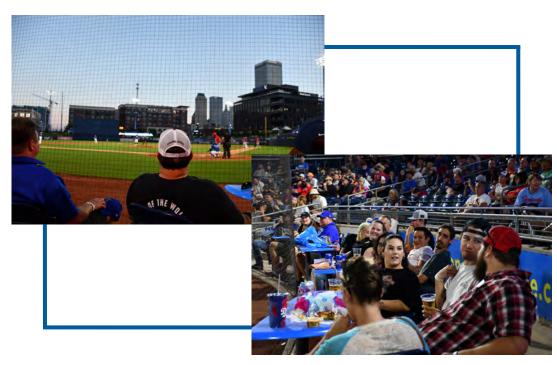

## À DELTA DENTAL® **PARTY SUITES** AH, THE SUITE LIFE!

Entertain your group in style in one of the Delta Dental Party Suites here at ONEOK Field. A private VIP entrance and personal wait staff are just a couple of many perks for your guests. Fans can watch in-house feed, enjoy free WiFi access and air conditioning. Each Suite is priced to include a minimum of 20 guests and features both indoor and outdoor seating. Have a group larger than 20? Be sure to ask your sales representative about our availability for combining both Delta Dental Party Suites via a pocket door for up to 50 guests.

Priced at \$65 per person (Sunday-Thursday games) and \$70 per person (Friday, Saturday, Fireworks and Midweek Day games), you receive 20 tickets\*, 4 parking passes and your choice of three delicious menus. Your serve time begins when gates open and concludes after two hours. Every menu includes 24 canned sodas and 16 bottles of water. Be sure to ask about our Alcohol Packages!