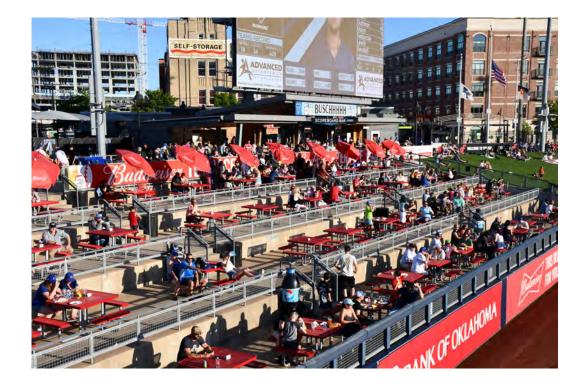

#### 918-744-5901 I @TULSADRILLERS

Budweiser Terrace Picnics are perfect for groups of 100-400. With the ability to be divided into three distinct, private areas for different groups (min. of 100 per section), the Budweiser Terrace features a delicious all-you-can-eat menu. As an added bonus, groups choosing the Budweiser Terrace for their event enjoy eating and watching the game all from one great seat with a chance to catch a home run ball!

With the addition of the Busch Scoreboard Bar, ONEOK Field now provides a **premium guest experience** for fans seated in the Budweiser Terrace!

### The Budweiser Terrace menu includes:

- -Grilled Hamburgers
- -Grilled Hot Dogs
- -Baked Beans
- -Potato Salad

- -Watermelon
- -Iced Tea
- -Water
- -Lemonade
- -Assorted Cookies
- -Potato Chips
- -Discounted 20oz. Draft Beers