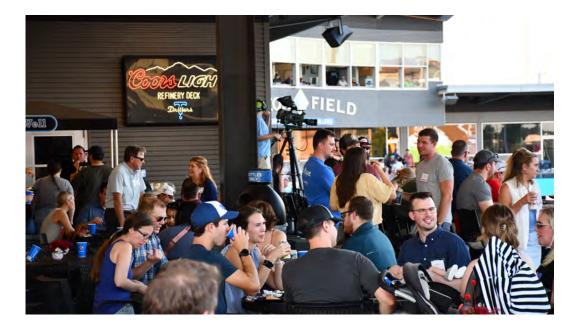

The Coors Light Refinery Deck is ONEOK Field's most popular group area. This private, covered, outdoor venue is perfect for groups of 125-150 guests. For just \$32/\$34 per person, your guests can enjoy an all-you-can-eat 2-hour buffet with iced tea, lemonade, water and an exciting Drillers game!

Choose from three delicious menus and enjoy the convenience of your very own private bar featuring specialty cocktails and discounted draft beers, as well as access to the Suite level's air-conditioned restrooms.