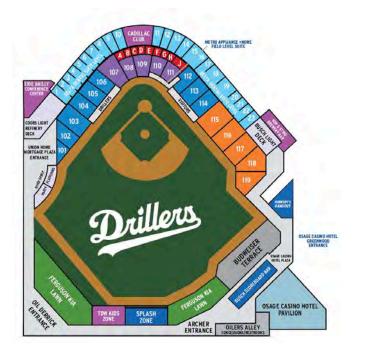

From the Osage Casino Hotel Pavilion, guests will find their seats to the game in Sections 115-119 located on the third base line of ONEOK Field. Ask your Drillers representative about upgrading your seats to Dugout Premium for just \$3 more!

OSAGE CASINO PAVILION FAST FACTS

GROUP SIZE: 50-1000+GUESTS

LOCATION: PAVILION- OUTFIELD

PRICE: \$27 PER PERSON (THURS, FRI, SAT & FIREWORKS GAMES)

918-744-5901 I @TULSADRILLERS

\$500 non-refundable deposit is due for each 50 seats reserved. A 5,000 deposit is required when reserving the entire Osage Pavilion (600 minimum). Ask your sales representative for more information. Final payment and numbers are due one week prior to your event.

\*Upgrade from pulled pork to burgers for \$2 per person

From the Osage Casino Hotel Pavilion, guests will find their seats to the game in Sections 115-119 located on the third base side of ONEOK Field. Ask your Drillers representative about upgrading your seats to Dugout Premium for just \$3 more!