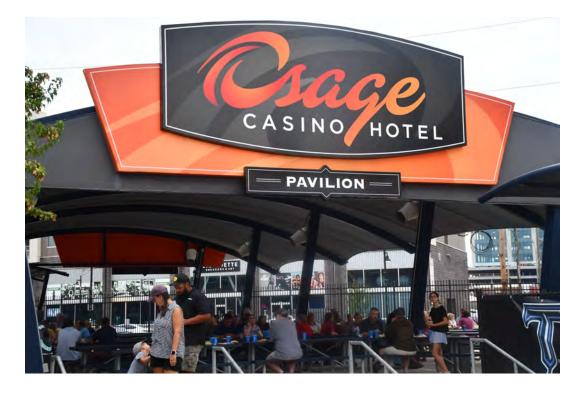

## THE ALL-YOU-CAN-EAT EXPERIENCE

CASINO HOTEL PAVILION

Need to entertain a group of 1,000 or more guests? Then the Osage Casino Hotel Pavilion is the perfect venue for you! Short a few hundred people? The Pavilion may also be reserved for groups with as few as 50 guests! **For just \$27 per person,** your guests can enjoy a delicious all-youcan-eat buffet from the time gates open and concluding after two hours.

From the Osage Casino Hotel Pavilion, guests will find their seats to the game in Sections 115-119 located on the third base line of ONEOK Field. Ask your Drillers representative about upgrading your seats to Dugout Premium for just \$3 more!

## The Osage Casino Hotel Pavilion menu includes:

- -Grilled Hamburgers
- -Grilled Hot Dogs
- -Baked Beans
- -Potato Salad
- -Watermelon
- -Iced Tea -Water
- -vvater
- -Lemonade
- -Assorted Cookies
- -Potato Chips
- -Discounted 20oz. Draft Beers

OSAGE CASINO PAVILION FAST FACTS

GROUP SIZE: 50-1000+GUESTS

LOCATION: PAVILION- OUTFIELD

PRICE: \$27 PER PERSON (THURS, FRI, SAT & FIREWORKS GAMES)

918-744-5901 I @TULSADRILLERS

\$500 non-refundable deposit is due for each 50 seats reserved. A 5,000 deposit is required when reserving the entire Osage Pavilion (600 minimum). Ask your sales representative for more information. Final payment and numbers are due one week prior to your event.