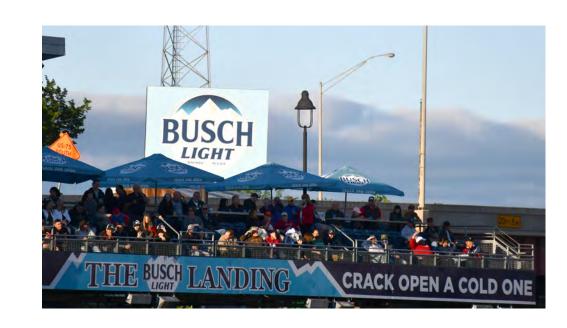

\$736 (\$46 PER PERSON) (SAT, FIREWORKS, & MIDWEEK DAY GAMES)

\$816 (\$51 PER PERSON) (Friday w/ Prime Rib Dinner)

918-744-5901 I @TULSADRILLERS

**BUSCH LANDING** 

**BASEBALL WITH A DOWNTOWN VIEW** 

With an incredible view of the Downtown Tulsa skyline, ONEOK Field's Busch Light Landing is an outstanding venue for your next company outing. Perfect for groups ranging from 75-150, the Landing offers your group an all-inclusive experience while leaving all the planning to us.

Choose from three delicious menus and enjoy the convenience of your very own private bar, featuring specialty cocktails and discounted draft beer. For just \$30/\$32 per person, your group will receive an all-you-can-eat 2-hour buffet with water, iced tea, lemonade and an exciting Drillers game!