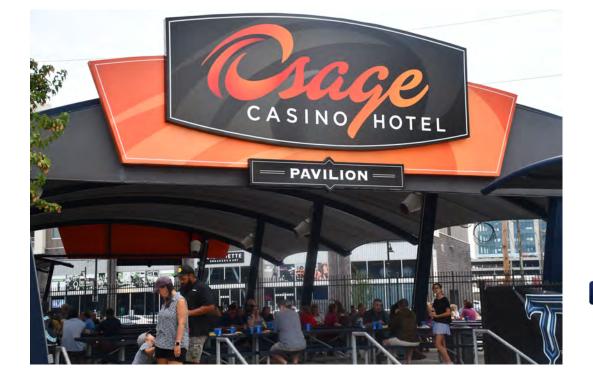

## THE ALL-YOU-CAN-EAT EXPERIENCE

CASINO HOTEL PAVILION

Need to entertain a group of 1,000 or more guests? Then the Osage Casino Hotel Pavilion is the perfect venue for you! Short a few hundred people? The Pavilion may also be reserved for groups with as few as 50 guests! **For just \$27 per person,** your guests can enjoy a delicious all-youcan-eat buffet from the time gates open and concluding after two hours.

From the Osage Casino Hotel Pavilion, guests will find their seats to the game in Sections 115-119 located on the third base line of ONEOK Field. Ask your Drillers representative about upgrading your seats to Dugout Premium for just \$3 more!

With picnic table seating for up to 1,000 guests, the Osage Casino Pavilion is a great spot for your next large group outing. Short a few hundred people? The Pavilion also reserves tables for groups as small as 50!