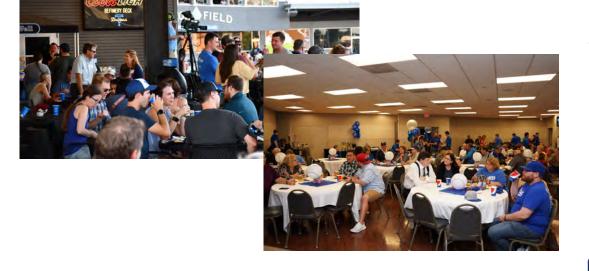

## À DELTA DENTAL® **PARTY SUITES** AH, THE SUITE LIFE!

Entertain your group in style in one of the Delta Dental Party Suites here at ONEOK Field. A private VIP entrance and personal wait staff are just a couple of many perks for your guests. Fans can watch in-house feed, enjoy free WiFi access and air conditioning. Each Suite is priced to include a minimum of 20 guests and features both indoor and outdoor seating. Have a group larger than 20? Be sure to ask your sales representative about our availability for combining both Delta Dental Party Suites via a pocket door for up to 50 guests.

Priced at \$65 per person (Sunday-Thursday games) and \$70 per person (Friday, Saturday, Fireworks and Midweek Day games), you receive 20 tickets\*, 4 parking passes and your choice of three delicious menus. Your serve time begins when gates open and concludes after two hours. Every menu includes 24 canned sodas and 16 bottles of water. Be sure to ask about our Alcohol Packages!

## Entertain your group from the closest seats to the action at ONEOK Field in the Metro Appliances & More Field Level Suite

## **Features & Benefits**

- The most intimate and exclusive seating area at ONEOK FIELD
- Located just off home plate at field level, this area is designed for 16 guests and includes 4 half-moon tables with 4 swivel chairs at each
- 16 game tickets\* and 4 parking passes
- 16 meal vouchers for the plated meal inside the Cadillac Club
- Access to the Suite level Cadillac Club featuring a nightly plated meal & fully stocked bar complete with indoor/outdoor seating plated meal & fully stocked bar complete with indoor/outdoor seating
- In-seat wait service featuring an exclusive menu