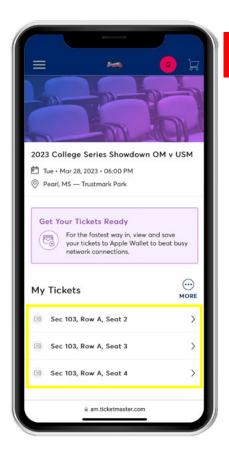

## 5. Then select which tickets you would like to use for the game.

\*Please download tickets you wish to use for the game. If you want to share or let others use a ticket please see the transfer instructions following this page. **Tickets can not be transferred once downloaded to your wallet. Screenshots of ticket barcodes will not be scannable or accepted at the gate.** 