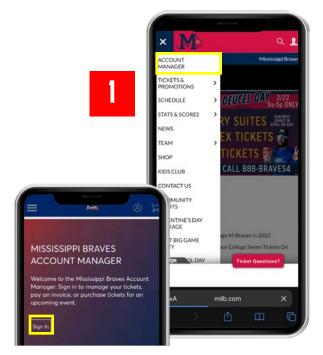

#### On your mobile device visit: mississippibraves.com

\*Note: Please visit the teams website and not ticketmaster. com or Ticketmaster App for your tickets.

- 1. Select "Account Manager." Sign In.
  - \* Can be located in the top left portion of your screen on mississippibraves.com