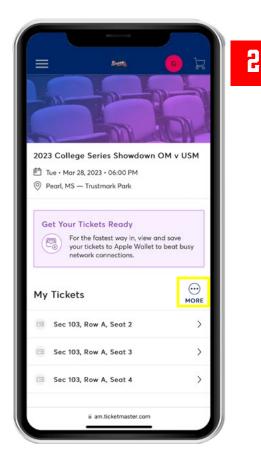

#### HOW TO TRANSFER TICKETS - MOBILE

1. To transfer tickets, click the three white lines and choose "My Events."

2. Click the "MORE" button above your tickets. Then "Transfer" option. 3. You can transfer individual seats or all seats to one person of your choice.

If you wish to only send one seat, check the box next to the seat you wish to transfer. If you wish to transfer all, click the "Select All" box. Then press the "Continue" button and "Transfer" when prompted to.