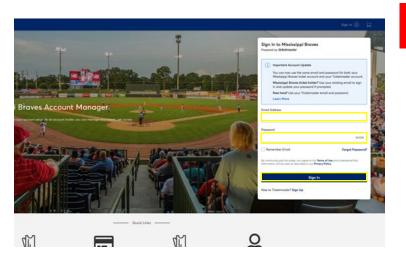

#### On your mobile device visit: mississippibraves.com

\*Note: Please visit the teams website and not ticketmaster. com or Ticketmaster App for your tickets.

- 1. Select "Account Manager." Sign In.
  - \* Can be located in the top left portion of your screen on mississippibraves.com

## 2. Next, you can sign up for an account. If you already have an account, click "Sign In."

\*Please use the email address & phone number provided to the Ticket Office at purchase. If you need to change the information contact the Ticket Office at 888-BRAVES4