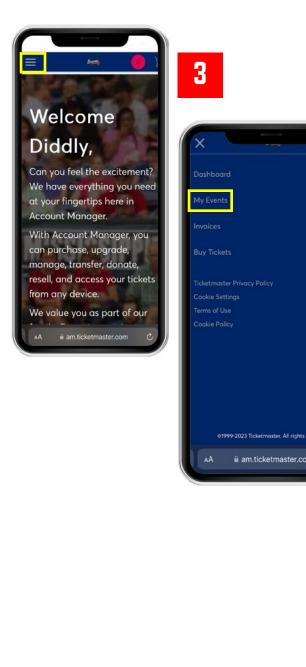

3. Once logged in to your account, click the three white lines in the top left corner. Select "My Events."

4. Under "My Events," select the game you wish to access by clicking "Select Event."

| G G<br>Get Tour Hickets Ready<br>For the fastest way in, view and save your<br>tickets to Apple Wallet to beat busy |   |
|---------------------------------------------------------------------------------------------------------------------|---|
| network connections.                                                                                                |   |
| My Listings     Q. Find an event                                                                                    |   |
|                                                                                                                     |   |
| 2023 College Series Showdown OM v<br>USM                                                                            | I |
| <ul> <li>Tue • Mar 28, 2023 • 06:00 PM</li> <li>Pearl, MS — Trustmark Park</li> </ul>                               | I |
| Select Event                                                                                                        |   |
|                                                                                                                     |   |
| am.ticketmaster.com                                                                                                 |   |