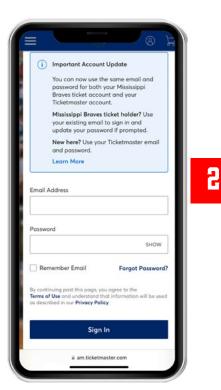

## 2. Next, you can sign up for an account. If you already have an account, click "Sign In."

\*Please use the email address & phone number provided to the Ticket Office at purchase. If you need to change the information contact the Ticket Office at 888-BRAVES4