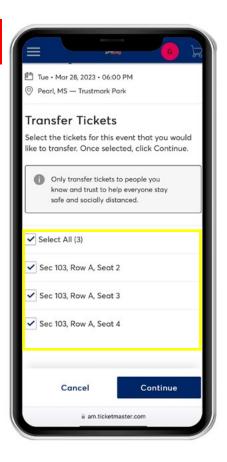

If you wish to only send one seat, check the box next to the seat you wish to transfer. If you wish to transfer all, click the "Select All" box. Then press the "Continue" button and "Transfer" when prompted to.

\*Note that if you do wish to transfer all tickets to multiple people, do not click the "Select All" box. The "Select All" box will send all the tickets to one person. If you wish to transfer all your tickets to multiple people, select the specific seat(s) you wish to transfer to per person.