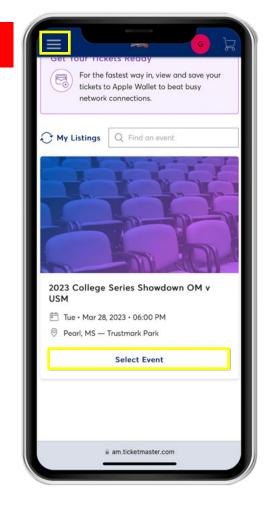

3. Once logged in to your account, click the three white lines in the top left corner. Select "My Events."

4. Under "My Events," select the game you wish to access by clicking "Select Event."

| G G<br>Get Tour Hickets Ready<br>For the fastest way in, view and save your<br>tickets to Apple Wallet to beat busy |   |
|---------------------------------------------------------------------------------------------------------------------|---|
| network connections.                                                                                                |   |
| My Listings     Q. Find an event                                                                                    |   |
|                                                                                                                     |   |
| 2023 College Series Showdown OM v<br>USM                                                                            | I |
| <ul> <li>Tue • Mar 28, 2023 • 06:00 PM</li> <li>Pearl, MS — Trustmark Park</li> </ul>                               | I |
| Select Event                                                                                                        |   |
|                                                                                                                     |   |
| am.ticketmaster.com                                                                                                 |   |