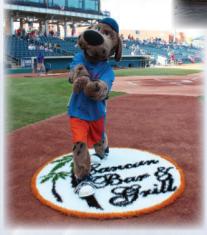

## **Section Signs** (Shown, above, as Osaka)

MANN

**SECTION 7** 

Concourse Approximately 16" w x 10 " h

\$1,900

On-Field 6' in diameter

(Shown, left, with Rocky)

\$9,000 (pair)