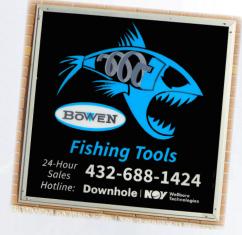

## Concourse Signs

(Shown, above, as Bowen Fishing Tools)

Back-Lit, Concourse 4' x 4'

\$5,900