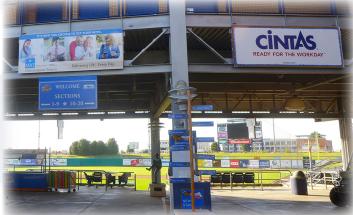

## Ballpark Signs

Concourse, Outrield & Entryway





Ballpark signs make a positive impression on thousands of fans. The RockHounds offer a wide variety of signs and locations at Momentum Bank Ballpark ... from the front gates of the stadium to the outfield wall.







Entrance Signs (Shown, above, as Cintas)

Ballpark Entryway 4' h x 8' w



## **Section Signs** (Shown, above, as Osaka)

MANN

**SECTION 7** 

Concourse Approximately 16" w x 10 " h

\$1,900





On-Field 6' in diameter

(Shown, left, with Rocky)

\$9,000 (pair)







## Concourse Signs

(Shown, above, as Bowen Fishing Tools)

Back-Lit, Concourse 4' x 4'

\$5,900



## "Top Shelf" Outfield Signs (Shown, left, as AMGAS & Phillips 66)

3' h x 7½' w

\$6,500



432-520-225