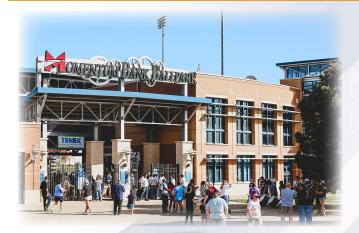

## Ballpark Signs

Concourse, Outrield & Entryway

Ballpark signs make a positive impression on thousands of fans. The RockHounds offer a wide variety of signs and locations at Momentum Bank Ballpark ... from the front gates of the stadium to the outfield wall.