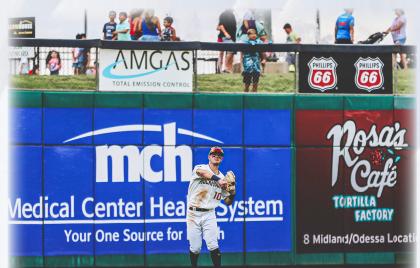

## "Top Shelf" Outfield Signs (Shown, left, as AMGAS & Phillips 66)

3' h x 7½' w

\$6,500

432-520-225