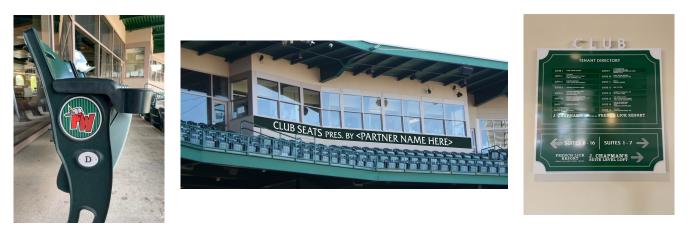

#### **Prominent Signage**

- Partner logo placed on row-ends within section
- Partner name and/or logo on cup holders within section 135 Cup Holders
- Partner name on menu
- Partner name on elevator
- Partner name on Club Directory Sign and (3) three doors
- Partner name in front of the Press Box

#### Signage

- Partner logo placed on row-ends within section
- Partner name and/or logo on cup holders within section 135 Cup Holders
- Partner name on menu
- Partner name on elevator
- Partner name on Club Directory Sign and (3) three doors
- Partner name in front of the Press Box