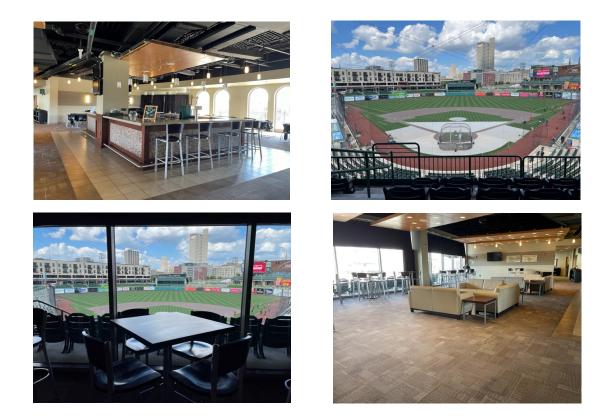

### **CLUB SEATS NAMING RIGHTS**

The Club Seats are one of our premier seating locations. The seats are located on the suite level. These padded seats feature wait service and have access to the Suite Level Lounge which provides a full-service bar and food options.

#### Club Lounge Ticket Pass

With 4 tickets to each game of the season, your business has the flexibility to distribute tickets whenever it is most convenient. You company will enjoy the use of four (4) Club Lounge season tickets during each season.