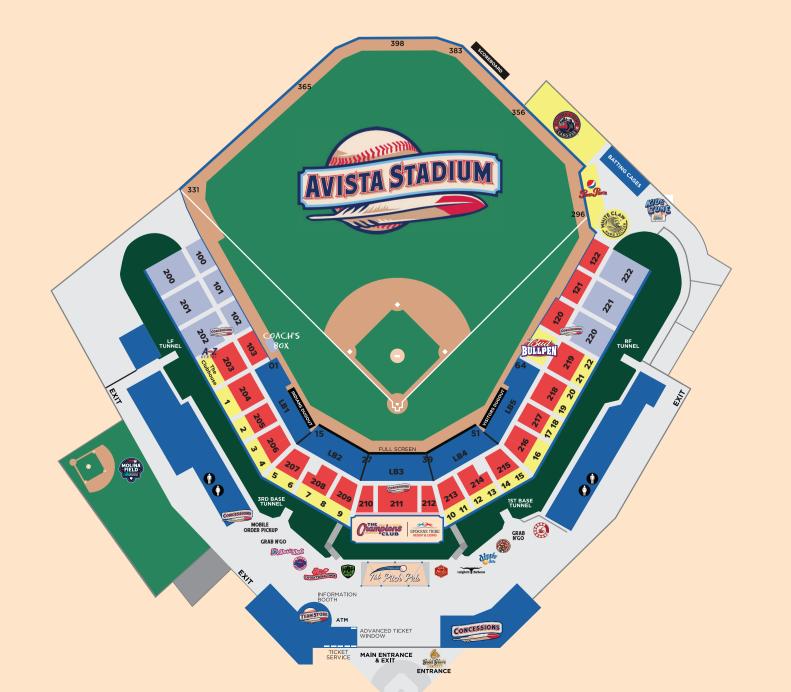

### AVISTA STADIUM MAP & TICKET INFORMATION

Lower Box Seats Advanced Purchase Day of Game

Upper Box Seats Advanced Purchase Day of Game Military w/ID

Adult Advanced Purchase Adult Day of Game Kids 12 & Under Military w/ID Senior

**Reserved Bench Seats** 

Hospitality Area

- All tickets subject to additional service fee -

\$24 \$27

\$17

\$20

\$15

\$9

\$6

\$6

\$6

\$10

**AVISTA CALL 811 BEFORE YOU DIG COMBO Enjoy a Reserved Bench Seat & Indians Dog** for only \$8.11!

(509) 343-OTTO (6886) **SPOKANEINDIANS.COM**