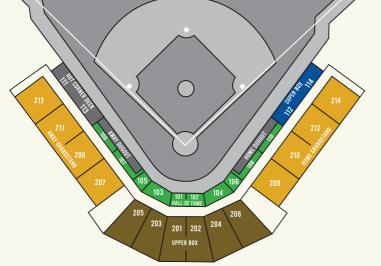

| HALL OF FAME SECTION       | PRICE | COMPARED TO DAY OF GAME | SAVINGS |
|----------------------------|-------|-------------------------|---------|
| FULL SEASON (66 GAME)      | \$830 | \$1,188                 | 30%     |
| FULL SEASON YOUTH & SENIOR | \$785 | \$1,188                 | 34%     |
| HALF SEASON (33 GAME)      | \$475 | \$594                   | 20%     |
| HALF SEASON YOUTH & SENIOR | \$450 | \$59 <b>4</b>           | 24%     |
| 22 GAME                    | \$325 | \$396                   | 18%     |

| SUPER BOX SECTION          | PRICE | COMPARED TO DAY OF GAME | SAVINGS |
|----------------------------|-------|-------------------------|---------|
| FULL SEASON (66 GAME)      | \$770 | \$1,056                 | 27%     |
| FULL SEASON YOUTH & SENIOR | \$730 | \$1,056                 | 31%     |
| HALF SEASON (33 GAME)      | \$450 | \$528                   | 15%     |
| HALF SEASON YOUTH & SENIOR | \$430 | \$ <b>528</b>           | 19%     |
| 22 GAME                    | \$305 | \$352                   | 13%     |
| 15 GAME                    | \$210 | \$240                   | 13%     |
| 8 GAME                     | \$115 | \$12 <b>8</b>           | 10%     |
| 5 GAME                     | \$74  | \$80                    | 8%      |

| UPPER BOX SECTION          | PRICE | COMPARED TO DAY OF GAME | SAVINGS |
|----------------------------|-------|-------------------------|---------|
| FULL SEASON (66 GAME)      | \$715 | \$990                   | 28%     |
| FULL SEASON YOUTH & SENIOR | \$675 | \$990                   | 32%     |
| HALF SEASON (33 GAME)      | \$425 | \$ <b>495</b>           | 14%     |
| HALF SEASON YOUTH & SENIOR | \$405 | \$495                   | 18%     |
| 22 GAME                    | \$290 | \$330                   | 12%     |
| 15 GAME                    | \$200 | \$225                   | 11%     |
| 8 GAME                     | \$110 | \$120                   | 8%      |
| 5 GAME                     | \$70  | \$75                    | 7%      |

| GRANDSTAND SECTION | PRICE | COMPARED TO DAY OF GAME | SAVINGS |
|--------------------|-------|-------------------------|---------|
| FULL SEASON        | \$530 | \$726                   | 27%     |