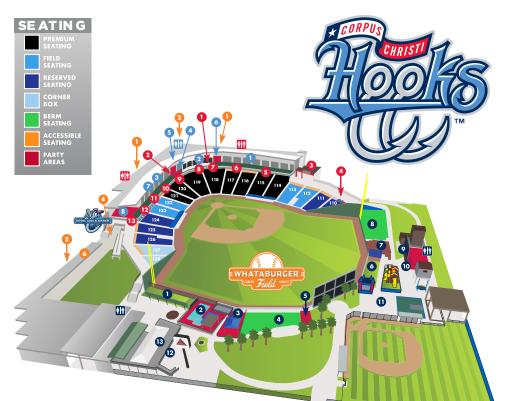

# BALLPARK MAP

### OUTFIELD

- VISITING BULLPEN
- POOL
- O PHYSICIANS PREMIER POWER DECK
- 4 EQUIPMENT SHARE RIGHT FIELD BERM
- 5 CLUB 407
- 6 HOOKS BULLPEN
- **7** GOODWILL ZONE
- 8 LEFT FIELD BERM
- 9 SCOREBOARD
- 10 KIDS ZONE KIOSK
- 🕕 KIDS ZONE
- 12 KIESCHNICK'S CORNER
- 14 BUD LIGHT BULLPEN

### CONCOURSE

- GUEST SERVICES
- 3 VALERO CHAMPIONS
- 4 YUENGLING FLIGHT DECK
- S NOLAN RYAN'S SEVEN-34 SMOKE HOUSE
- 6 SWEET SPOT
- TENDER'S, LOVE & CHICKEN
- 8 HOOKS BALLPARK FAVORITES
- WHATABURGER & 4TOPPS
- 10 THE TACKLE BOX GTEK TERRACE
- 11 HOME SLICE & CLASSICS
- 12 CONVIVA CORNER 13 LIVE OAK BAR
- SUITES 1-11
   PRESS BOX
   SUITES 13-19
   SUITE SEATS
   COTTON CLUB
   ASTROS SUITE
   HOOKS SUITE
   MIKE SHAW AUTOMOTIVE LINE DRIVE LOFT