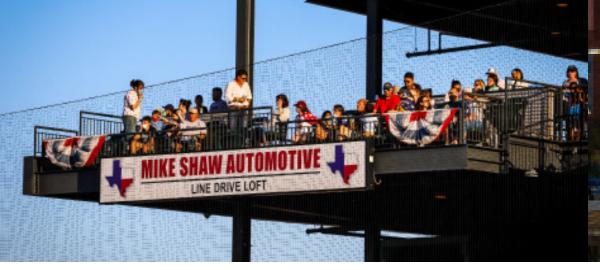

# FOR THOSE WITH LOFTY EXPECTATIONS

This open-air, exclusive hospitality area includes fifty (50) tickets and the Home Run Package (hot dog, hamburger, chips, soda, water, and cookie per person) with two (2) 12 oz beers per adult. Ice cream bars may be substituted for beer. Cushioned seats, flat-screen televisions, shade from the overhang, and a hospitality staffer make this area prime for business or social outings. Situated on the 3<sup>rd</sup> level overlooking the 1<sup>st</sup> base line.

# MIKE SHAW AUTOMOTIVE LINE DRIVE LOFT

### SUNDAY-THURSDAY

\$50.50 per person plus tax | minimum 50 tickets | max capacity 150

# FRIDAY-SATURDAY

\$54.50 per person plus tax | minimum 50 tickets | max capacity 150