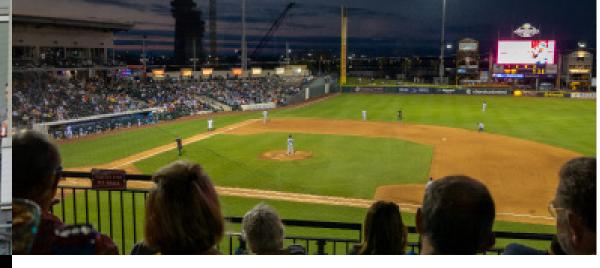

Intimate seating and accessible players give you ample autograph opportunities.

The stadium occupies land once dominated by cotton warehouses at the Port of Corpus Christi. Its architectural attributes, from mammoth wood beams to corrugated siding, pay tribute to the site's heritage. The scoreboard in left-center field, topped by

a 972 square-foot Daktronics video board, is framed by antique cotton presses, one of which dates to the 1920s.

During games, large oceangoing vessels and their tiny tugboat escorts navigate the port's ship channel, which runs behind the stadium compound. Ships clear the iconic Harbor Bridge (1959), a picture-perfect backdrop on warm and breezy summer evenings.