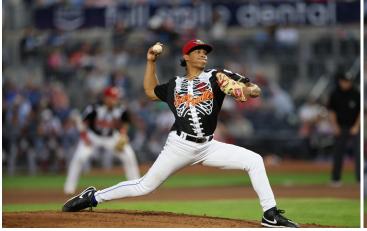

ON THE BUMP: D-backs' no. 20-rated prospect Yilber Diaz will make his second start of the postseason for the Sod Poodles. The right-hander earned the win in game two of the Texas League South Division Championship Series where he worked 5.1 IP allowing just two earned runs on seven hits with seven strikeouts and a walk.

#### Series (W-L-T): 11-6-7 Game 1:11-13 (1-1)

Game 2: 14-9 (1-0) Game 3: 12-11 (1-0) Game 4: 11-11 Game 5: 16-6 Game 6: 13-9 Series Sweeps: 1

Series Been Swept: 0

#17 YILBER DIAZ - RHP

WEIGHT: 190 B/T: R/R 3 G 1-0 16/9 K/BB AGE: 23 (8/19/2000 in Guatire, Venezuela)