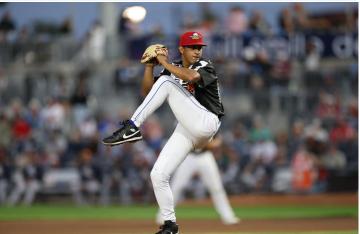

ON THE BUMP: D-backs' no. 20-rated prospect Yilber Diaz will make his second start of the postseason for the Sod Poodles. The right-hander earned the win in game two of the Texas League South Division Championship Series where he worked 5.1 IP allowing just two earned runs on seven hits with seven strikeouts and a walk.

#### Series (W-L-T): 11-6-7 Game 1:11-13 (1-1)

Game 2: 14-9 (1-0) Game 3: 12-11 (1-0) Game 4: 11-11 Game 5: 16-6 Game 6: 13-9 Series Sweeps: 1

Series Been Swept: 0

#17 YILBER DIAZ - RHP

WEIGHT: 190 B/T: R/R 3 G 1-0 16/9 K/BB AGE: 23 (8/19/2000 in Guatire, Venezuela)