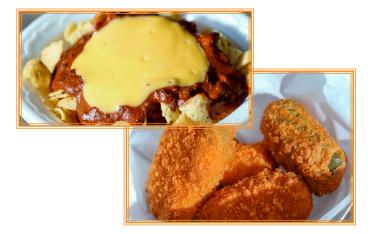

## Sides

FRENCH FRIES \$4.00 CHEESE FRIES \$5.00 CHILI CHEESE FRIES \$5.50 ONION RINGS \$4.50 CHEETOS MAC N CHEESE \$5.00 POTATO JALAPENO CHEDDAR BITES \$5.00

**PRETZEL** \$4.00

ADD CHEESE FOR \$1.25 PICKLE \$3.00 CANDY \$3.25 SALTED PEANUTS IN SHELL \$4.00 POPCORN TUB \$6.50 CHEETOS OPTION \$6.75 NACHOS \$5.75 FRITO PIE \$5.75

**GRANDE BURRITO** \$5.75 **NACHOS GRANDE** \$8.25 **TACO SALAD** \$8.75 **WALKING TACO** \$5.75

ADD GUACAMOLE FOR \$2.00

MINI MELTS CUP \$6.50 CHOCOLATE, COTTON CANDY, BANANA SPLIT, RAINBOW ICE, COOKIE DOUGH, BIRTHDAY CAKE, COOKIES AND CREAM