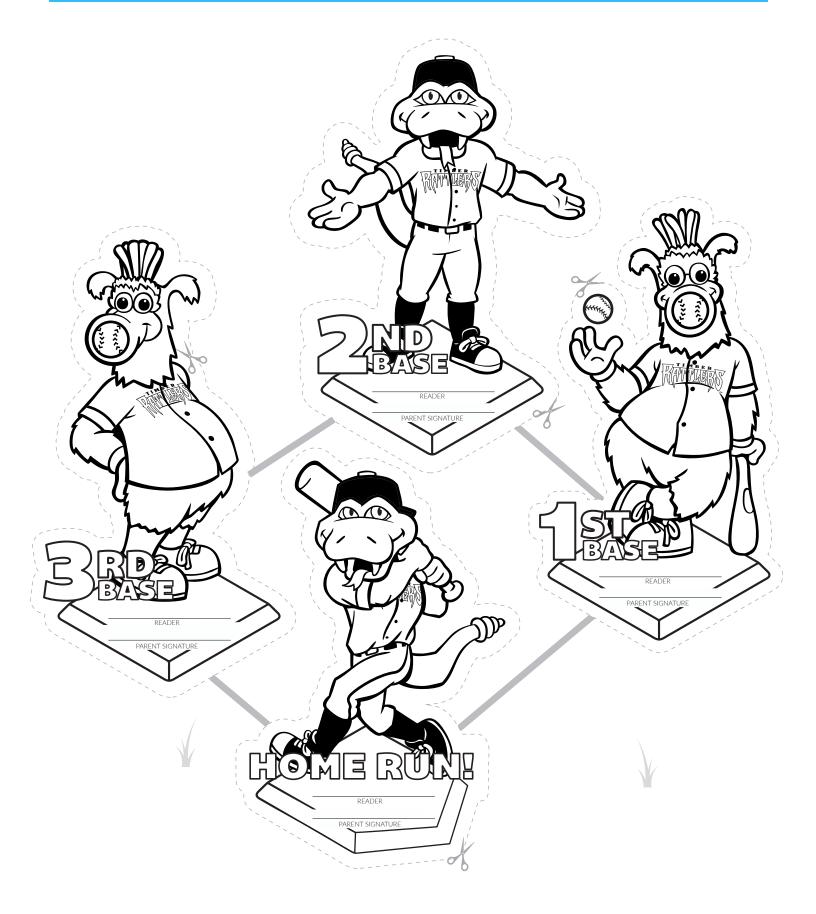

• When your child has completed an assignment, fill out one of the Fang or Whiffer cutouts and have him/her return it to their teacher to display on their baseball diamond at school.

 Your child has hit a HOME RUN upon completion of all assignments and has earned a complimentary ticket and hot dog & soda voucher to our school's Family Night. Parents and siblings are encouraged to join us at the ballpark!

## FANG & WHIFFER CUT OUTS