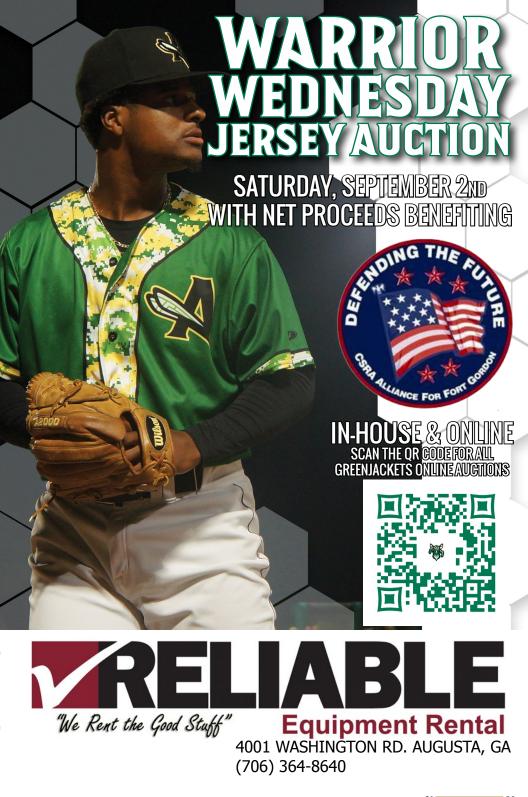

### WEDNESDAY

WARRIOR WEDNESDAYS: Greenjackets to wear specialty Jerseys; \$2 OFF Reserved Seat or general admission with Valid Military & Veteran Id

BASEBALL BINGO PRESENTED BY COMFORT KEEPERS

SILVER JACKETS GAMES PRESENTED BY SENIOR Resource Services, Comfort Keepers & Augusta Ear, Nose, Throat, and Allergy

### WEDNESDAY, AUGUST 23rd | 7:05pm

- WARRIOR WEDNESDAY PRESENTED BY SIZEMORE, INC.
- COMFORT KEEPERS BASEBALL BINGO
- SILVER JACKETS GAME PRESENTED BY SENIOR Resource Services, Comfort Keepers & Augusta EAR, Nose, Throat and Allergy
- CORONA BUCKET SPECIAL \$25 = FOUR 24oz CANS At the 19th Hole by Main Gate