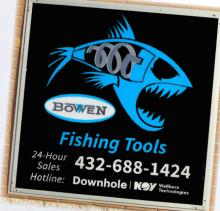

## Concourse Signs

(Shown, above, as Bowen Fishing Tools)

Back-Lit, Concourse 4' x 4'

\$5,900