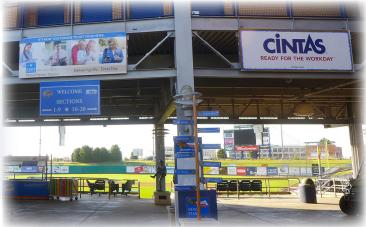

(Shown, above, as Osaka) Concourse Approximately 16" w x 10 " h

Entrance Signs (Shown, above, as Cintas)

Ballpark Entryway 4' h x 8' w

(Shown, left, with Rocky)

On-Deck Circles

\$9,000 (pair)