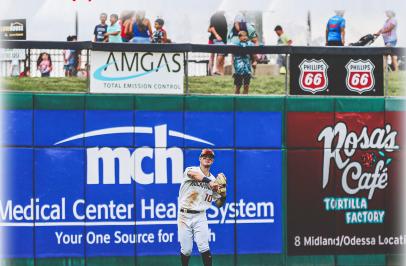

## "Top Shelf" Outfield Signs (Shown, left, as AMGAS & Phillips 66)

3' h x 7½' w

www.midlandrockhounds.org