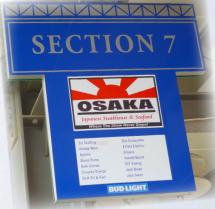

(Shown, above, as Osaka) Concourse Approximately 16" w x 10 " h

Entrance Signs (Shown, above, as Cintas)

Ballpark Entryway 4' h x 8' w

(Shown, left, with Rocky)

On-Deck Circles

\$9,000 (pair)