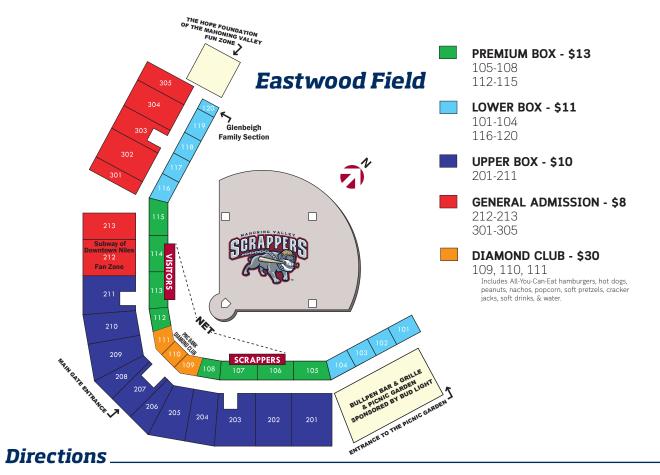

# Connect with the Scrappers.

@mvscrappers MV Scrappers

scrappers\_mv

mvscrappers.com

PNC DIAMOND CLUB CORPORATE

Best seats at Eastwood Field (sections 109, 110, 111)

The PNC Diamond Club features premium seating directly behind homeplate as well as the following amenities: