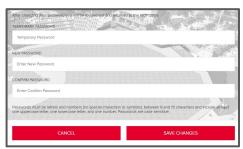

### Forgot Your Password? (cont.)

- Make sure to copy the temporary password\* and click on the link provided in the email.
- The page will prompt you to enter the temporary password along with your new password (enter twice).
- Click on **SAVE CHANGES**, and a notification will pop up stating: "Your password has been changed".
- You will be brought back to the Login screen in order for you to login to your account with the new password.