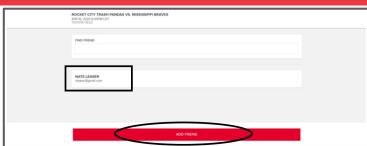

### Forwarding Tickets (cont.)

- Select the friend in which you would like to send the tickets to.
- Names will appear if you had friends assigned to your account before-hand. (In order to send tickets to a new friend, click on ADD FRIEND and fill out the required information.)
- Select the name of the friend you would like to forward tickets to (make sure the information including the amount of tickets and seat numbers are correct), and click **FORWARD TICKETS** (If you wish to add more tickets you can click **ADD MORE TICKETS**).
- You will receive a confirmation notice and email once the forwarding is completed. Click on **My Tickets** drop down through the hamburger menu and select **Home** to return to the home screen.