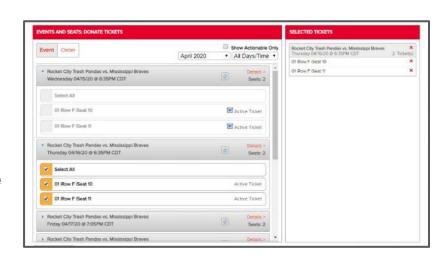

### **Donating Tickets**

Donate Tickets will allow you to donate your tickets to specific non-profit organizations that team up with the Trash Pandas during the season.

PAGE 13