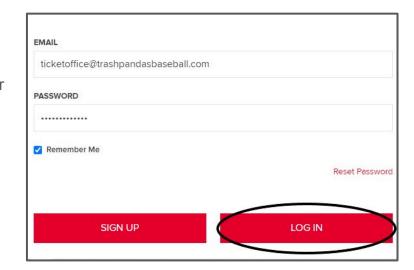

### Accessing Your Existing Account

- If you have a pre-existing account, make sure to use the appropriate login credentials to access your account and click on **LOG IN**.
- It is your responsibility to remember your login credentials, the Trash Pandas will not be able to help you if you have forgotten your email or password.