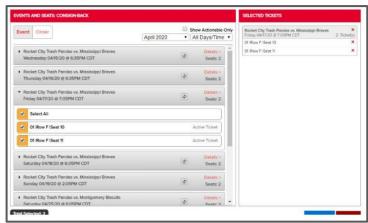

### Consign-Back (Season Ticket Holders Only)

- Clicking on the **Consign-Back** button will complete the consignment process and send the selected tickets back to be resold.
- Consigning the selected tickets gives our ticket office exclusive right to "re-sell your tickets".
- You cannot list these tickets for sale through another outlet once they are consigned back for resale.
- If any tickets are sold, the amount of the sale (minus any fees) will be added as a credit to your MyProVenue account.
- Once you select the tickets you will "Consign", your next step is to review and then confirm
- The consigned tickets will not retain the \$5 Loaded Value (if applicable) for the buyer of the tickets
- You cannot re-call tickets after consigning