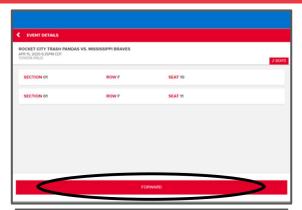

### Forwarding Tickets

- You can digitally send tickets to friends, family or colleagues using MPV and your MyTickets inventory.
- Click on the event, you wish to forward, on your ticket inventory page and click on the **FORWARD** tab at the bottom of the screen.
- Select the seats you wish to forward, or click Select All if you would like to forward all tickets to that event.
- Click on the **CHOOSE FRIEND** tab at the bottom of the screen.