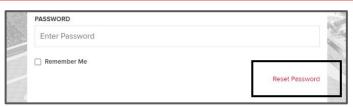

### Forgot Your Password?

- The Trash Pandas do not have access to account passwords, in the case you forget your password, click on **Reset Password**.
- You will be prompted to enter your **Email**, hit **SUBMIT** after entering.
- You will receive a notification confirming that you are resetting your password.
- An email will be sent to you containing a temporary password by **ordertracking@tickets.com**, make sure to check your Spam folder if it does not show up.