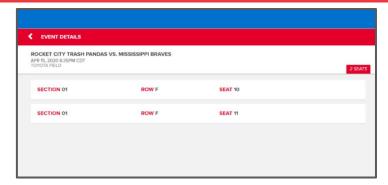

### MyTicket Inventory (cont.)

- When you click on a specific event, it will show you your tickets including the selected **Section**, **Row**, and **Seat**.

**Sprocket's Tip:** Use the "Hamburger Menu" (**≡**) to help guide you through MPV.