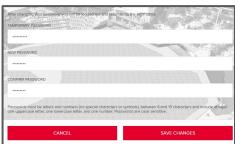

### Forgot Your Password? (cont.)

- Make sure to copy the temporary password\* and click on the link provided in the email.
- The page will prompt you to enter the temporary password along with your new password (enter twice).
- Click on **SAVE CHANGES**, and a notification will pop up stating: "Your password has been changed".
- You will be brought back to the Login screen in order for you to login to your account with the new password.

| INFO                           | × |  |
|--------------------------------|---|--|
| Your password has been changed |   |  |

PAGE 6