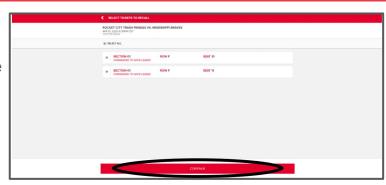

### Recalling Tickets

- You can recall active tickets from a forward at any time <u>Unless</u> they have been <u>Scanned</u>, are on <u>Offer</u>, or have been <u>Re-Sold</u> or <u>Donated</u>.
- To recall tickets, return to your **My Ticket Inventory**, and you will see the ticket that has been forwarded.
- Select the ticket(s) that had been forwarded and click on **RECALL**.
- You will be given the option if you would like to send a message to the friend you recalled tickets from.
- Once you are done, click **Recall Tickets** to complete the action.
- You will receive a confirmation pop-up and email, and an email will be sent to the person of whom you recalled the tickets from.