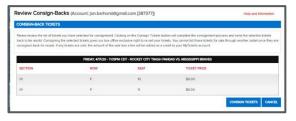

### Consign-Back (Season Ticket Holders Only)

- Clicking on the **Consign-Back** button will complete the consignment process and send the selected tickets back to be resold.
- Consigning the selected tickets gives our ticket office exclusive right to "re-sell your tickets".
- You cannot list these tickets for sale through another outlet once they are consigned back for resale.
- If any tickets are sold, the amount of the sale (minus any fees) will be added as a credit to your MyProVenue account.
- Once you select the tickets you will "Consign", your next step is to review and then confirm
- The consigned tickets will not retain the \$5 Loaded Value (if applicable) for the buyer of the tickets
- You cannot re-call tickets after consigning