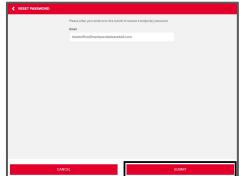

### Forgot Your Password?

- The Trash Pandas do not have access to account passwords, in the case you forget your password, click on **Reset Password**.
- You will be prompted to enter your **Email**, hit **SUBMIT** after entering.
- You will receive a notification confirming that you are resetting your password.
- An email will be sent to you containing a temporary password by **ordertracking@tickets.com**, make sure to check your Spam folder if it does not show up.