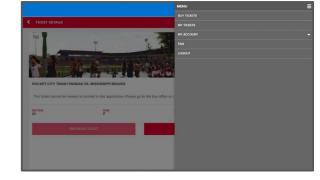

### Recalling Tickets

- You can recall active tickets from a forward at any time <u>Unless</u> they have been <u>Scanned</u>, are on <u>Offer</u>, or have been <u>Re-Sold</u> or <u>Donated</u>.
- To recall tickets, return to your **My Ticket Inventory**, and you will see the ticket that has been forwarded.
- Select the ticket(s) that had been forwarded and click on **RECALL**.
- You will be given the option if you would like to send a message to the friend you recalled tickets from.
- Once you are done, click **Recall Tickets** to complete the action.
- You will receive a confirmation pop-up and email, and an email will be sent to the person of whom you recalled the tickets from.

| ROCKET CITY TRASH PRINCAS VS. MISSHSISPIPI BRAVES APP IS 2004 STEM CITY (VOCA 4ELD.)                                                                                                                       |                                        |       |                |   |
|------------------------------------------------------------------------------------------------------------------------------------------------------------------------------------------------------------|----------------------------------------|-------|----------------|---|
| ж                                                                                                                                                                                                          | SECTION 01 FORWARDED TO NATE LEASER    | ROW F | SEAT 10        |   |
| ×                                                                                                                                                                                                          | SECTION 01<br>FORWARDED TO NATE LEASER | ROW F | SEAT 11        |   |
|                                                                                                                                                                                                            |                                        |       |                |   |
|                                                                                                                                                                                                            |                                        |       |                |   |
|                                                                                                                                                                                                            |                                        |       |                |   |
|                                                                                                                                                                                                            |                                        |       |                |   |
|                                                                                                                                                                                                            |                                        |       |                |   |
| NOTE. These review past enhalters. When you did. Rocal Tokes these stokes will be recited. If you went to did more stokes to this beneation click Add More Tokes to vitrous exister evert and more labels. |                                        |       |                |   |
|                                                                                                                                                                                                            | ADD MORE TICKETS                       |       | RECALL TICKETS | l |