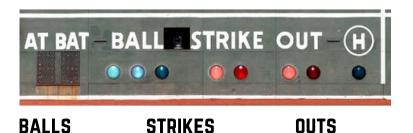

## QUESTION #3

WRITE DOWN THE NUMBER OF BALLS, STRIKES AND OUTS FOR EACH BATTER BASED ON THE PICTURES BELOW: