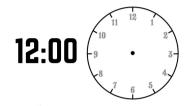

# EDUCATION DAY WORKSHEET K-2



### QUESTION #1

DRAW THE CORRECT START TIMES OF THE GAME ON THE CLOCKS BELOW:





#### QUESTION #2

WRITE DOWN THE CORRECT ANSWER IN EACH BASEBALL:

## QUESTION #3

WRITE DOWN THE NUMBER OF BALLS, STRIKES AND OUTS FOR EACH BATTER BASED ON THE PICTURES BELOW:





# EDUCATION DAY WORKSHEET K-2



### QUESTION #4

SOLVE EACH SQUARE TO DISCOVER WHAT TO COLOR EACH SQUARE BASED ON THE COLOR CODE LISTED BELOW:

**COLOR CODE:** 

BLUE: 1 OR 2 BLACK: 3 OR 4 RED: 5 OR 6

| 8-7  | 6-5  | 8-7  | 7-4  | 7-4 | 10-7 | 8-5  | 6-5  | 6-5 | 6-5  |
|------|------|------|------|-----|------|------|------|-----|------|
| 8-7  | 6-4  | 10-7 |      |     |      |      | 8-5  | 8-7 | 8-7  |
| 5-6  | 10-7 | 11-5 |      |     |      |      | 11-5 | 8-5 | 6-4  |
| 7-4  |      |      | 9-4  |     |      | 8-2  |      |     | 8-5  |
| 7-4  |      |      | 8-2  |     |      | 9-4  |      |