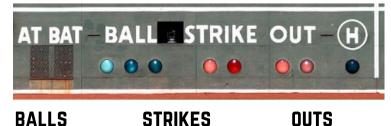

## QUESTION #3

WRITE DOWN THE NUMBER OF BALLS, STRIKES AND OUTS FOR EACH BATTER BASED ON THE PICTURES BELOW: