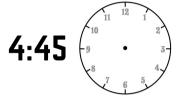

# EDUCATION DAY WORKSHEET K-2



### QUESTION #1

DRAW THE CORRECT START TIMES OF THE GAME ON THE CLOCKS BELOW:





#### QUESTION #2

WRITE DOWN THE CORRECT ANSWER IN EACH BASEBALL:

## QUESTION #3

WRITE DOWN THE NUMBER OF BALLS, STRIKES AND OUTS FOR EACH BATTER BASED ON THE PICTURES BELOW:





# EDUCATION DAY WORKSHEET K-2



### QUESTION #4

SOLVE EACH SQUARE TO DISCOVER WHAT TO COLOR EACH SQUARE BASED ON THE COLOR CODE LISTED BELOW:

**COLOR CODE:** 

BLUE: 1 OR 2 BLACK: 3 OR 4 RED: 5 OR 6

| 8-7  | 6-5  | 8-7  | 7-4  | 7-4 | 10-7 | 8-5  | 6-5  | 6-5 | 6-5  |
|------|------|------|------|-----|------|------|------|-----|------|
| 8-7  | 6-4  | 10-7 |      |     |      |      | 8-5  | 8-7 | 8-7  |
| 5-6  | 10-7 | 11-5 |      |     |      |      | 11-5 | 8-5 | 6-4  |
| 7-4  |      |      | 9-4  |     |      | 8-2  |      |     | 8-5  |
| 7-4  |      |      | 8-2  |     |      | 9-4  |      |     |