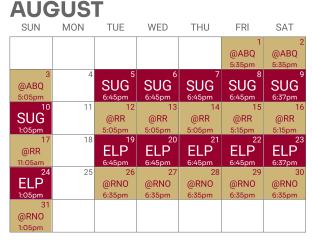

| 5:05pm | 5:05pm | 5:05pm |
| 8       | 9   | 10     | 11      | 12     | 13     | 14     |
| @SUG    |     | @TAC   | @TAC    | @TAC   | @TAC   | @TAC   |
| 4:35pm  |     | 6:05pm | 6:05pm  | 7:05pm | 7:05pm | 6:05pm |
| 15      | 16  | 17     | 18      | 19     | 20     | 21     |
| @TAC    |     | @SL    | @SL     | @SL    | @SL    | @SL    |
| 1:35pm  |     | 6:05pm | 6:05pm  | 6:05pm | 6:05pm | 6:05pm |
| 22      | 23  | 24     | 25      | 26     | 27     | 28     |
| @SL     |     | OKC    | OKC     | OKC    | OKC    | OKC    |
| 11:05am |     | 6:45pm | 12:05pm | 6:45pm | 6:45pm | 6:37pm |
| 29      | 30  |        |         |        |        |        |
| OKC     |     |        |         |        |        |        |
| 1:05pm  |     |        |         |        |        |        |



## All game times in PDT.



| MA     | 1   |         |        |                    |                    |                    |
|--------|-----|---------|--------|--------------------|--------------------|--------------------|
| SUN    | MON | TUE     | WED    | THU                | FRI                | SAT                |
|        |     |         |        | 1<br>RNO<br>6:45pm | 2<br>RNO<br>6:45pm | 3<br>RNO<br>6:37pm |
| 4      | 5   | 6       | 7      | 8                  | 9                  | 10                 |
| RNO    |     | @TAC    | @TAC   | @TAC               | @TAC               | @TAC               |
| 1:05pm |     | 6:05pm  | 6:05pm | 7:05pm             | 7:05pm             | 6:05pm             |
| 11     | 12  | 13      | 14     | 15                 | 16